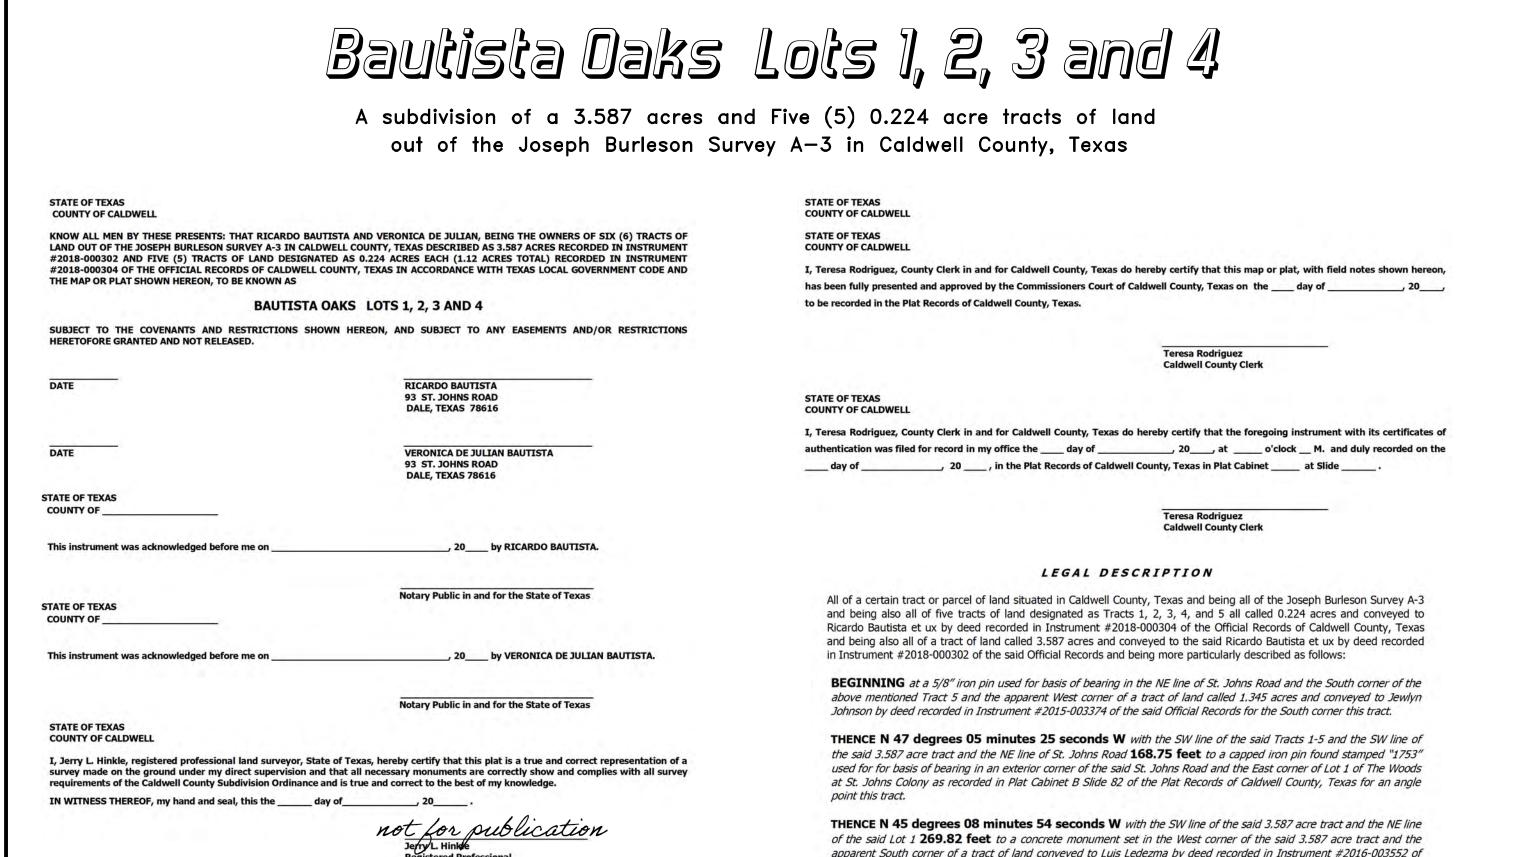

inimum of 150-ft of frontage on a roadway recognized by the County. These eight tracts of land were created outside of the authority of the County by legal partition; however, the tracts do not meet the standards of the County Ordinances for issuance of permits. The process for the current owner to remedy this is to apply for a subdivision plat, with variances. The landowner (applicant for this plat) has taken the steps within their power to comply as closely as possible to the current CCDO. Therefore, I recommend the County approve this plat and required variance.

It is our pleasure to be of assistance to the County on this project.

Tracy A. Bratton, P.E.

Tracy K. Bratton, P.E. Division Manager, Land Development

TBPE Firm # 3937 State of Texas Surveying Firm Certification # 10105800



tered Professional Land Surveyor #5459

# **SURVEYORS NOTES:**

- 1) The Lot shown lies in Flood Zone "X" and has been determined to have no special flood hazard, according to FEMA Panel #48055C0150E effective date June 19, 2012.
- 2) This Subdivision is located within the boundaries of the Lockhart Independent School District.
- This Subdivision is located within Caldwell County Precinct #4. 3)
- This Subdivision is serviced by Dale Volunteer Fire Department. 4)
- 5) The original deeded calls of record are in parentheses shown on this plat.
- In order to promote safe use of roadways and preserve the conditions of public roadways, 6)

THENCE S 43 degrees 56 minutes 29 seconds E with the NE line of the said 3.587 acre tract and the Tracts 1, 2, 3, 4, and 5 and the SW line of the above men