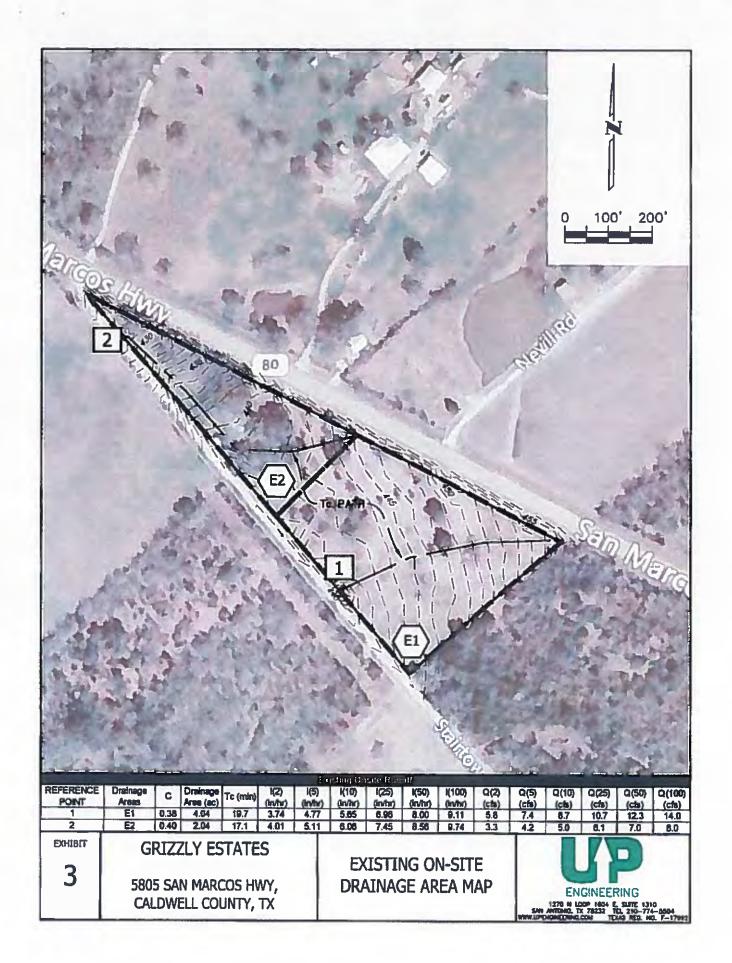

- Engineering Summary and Orainage Report - February 2020| Page 3 of 7



from the site under proposed/ultimate conditions is discharged onto an existing drainage ditch, located south of the site.

Please contact us at (210) 774-5504 if you may have any questions or concerns with regards to this submittal.

Sincerely,

UP ENGINEERING, LLC. Texas Engineering Firm No. F-17992

Ryan & Plagens, P.E., CFM Vice President ryan@upengineering.com

Attachments:

Appendix A Appendix B Appendix C

Report Figures and Calculations Utility Letters Preliminary Engineering Plan

Grizzly Estates - Engineering Summary and Drainage Report - February 2020] Page 4 of 7



# APPENDIX A REPORT FIGURES AND CALCULATIONS



Grizzly Estates - Engineering Summary and Drainage Report - February 2020| Page 5 of 7











2/17/2020

|            |                         |            |                       |             |                  | Informula                                                | tormetics about the Calculation Stoot | e Céletit         | On Sheet        |                                                                                                           |                       |             |                |                 |            |           |
|------------|-------------------------|------------|-----------------------|-------------|------------------|----------------------------------------------------------|---------------------------------------|-------------------|-----------------|----------------------------------------------------------------------------------