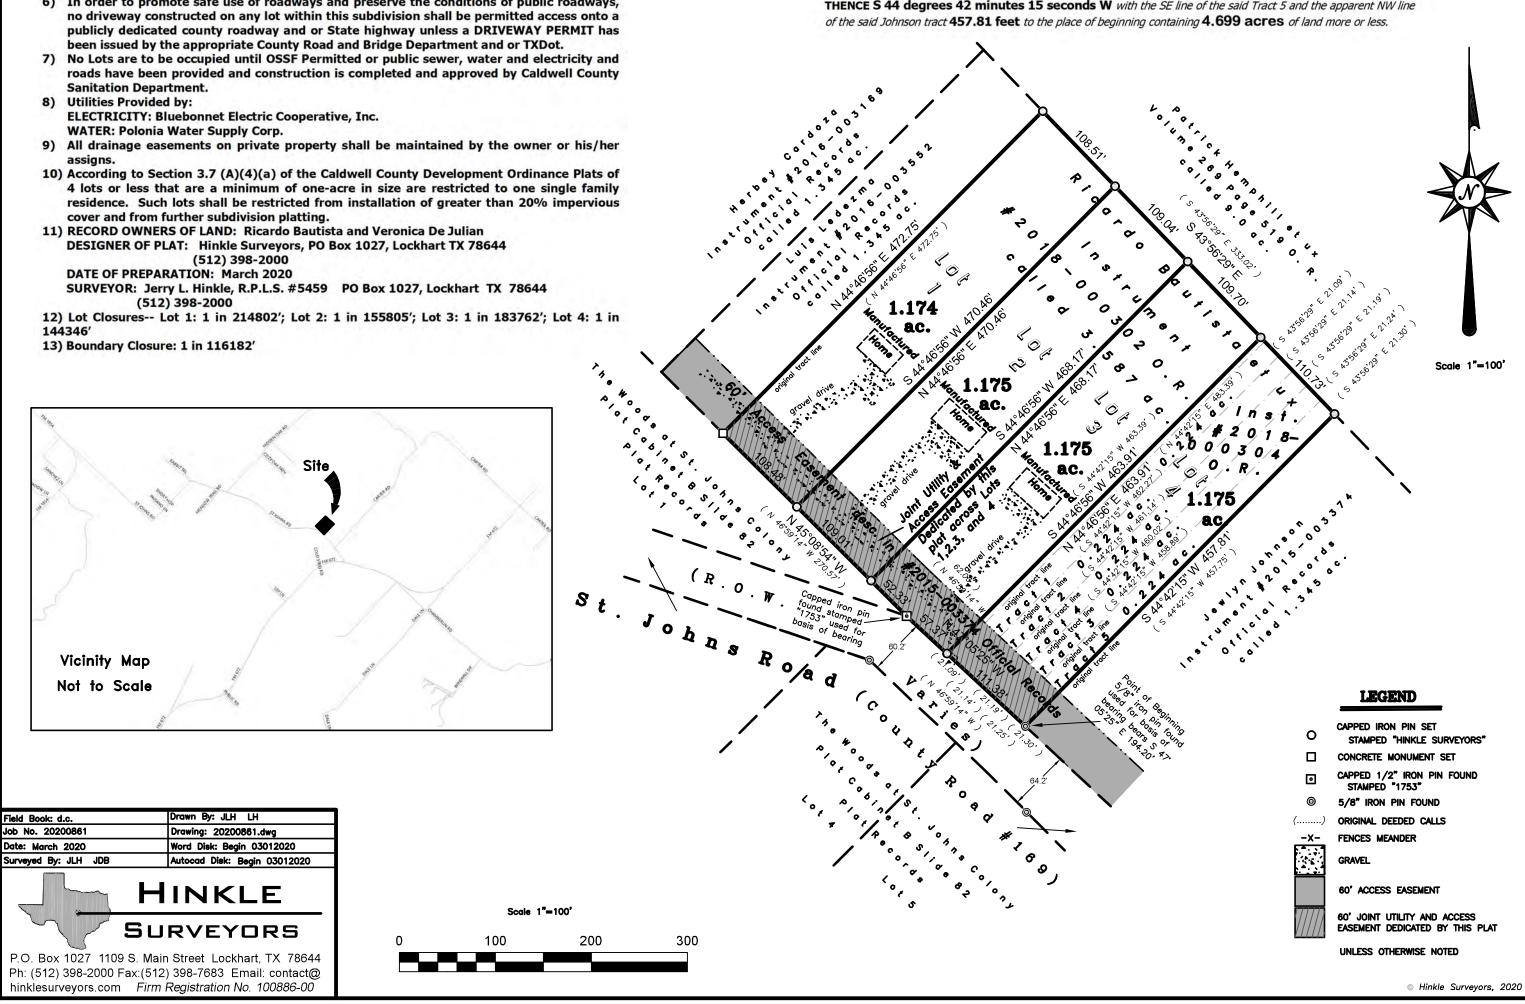

South corner of a tract of land conveyed to Luis Ledezma by deed recorded in Instrument #2016-003552 of

THENCE N 44 degrees 46 minutes 56 seconds E with the NW line of the said 3.587 acre tract and the apparent SE line of the said Ledezma tract 472.75 feet to a capped 1/2" iron pin set stamped "HINKLE SURVEYORS"

in the apparent East corner of the said Ledezma tract and the apparent North corner of the said 3.587 acre tract and the apparent SW line of a tract of land called 9.0 acres and conveyed to Patrick Hemphill et ux by deed recorded in

the said Official Records for the West corner this tract.

Volume 269 Page 519 of the said Official Records for the North corner this tract.

THENCE S 44 degrees 42 minutes 15 seconds W with the SE line of the said Tract 5 and the apparent NW line





7401B Highway 71 West, Suite 160 Austin, TX 78735 Office: 512.583.2600 Fax: 512.583.2601

Doucetengineers.com

April 15, 2020

Kasi Miles Caldwell County 1700 FM 2720 Lockhart, Texas 78644

Re: Bautista Oaks Short Form Plat Project No. 1911-125-01

Dear Ms. Miles,

Doucet has completed our review of the short form plat application for Bautista Oaks a four (4) lot subdivision of ~4.7-acres on St. Johns Road. This subdivision is comprised of eight meets and bounds tracts created by legal partition. The tracts created in this legal partition were accessed via a 60-ft wide access easement (created in the same legal partition of land). The plat includes dedication of an easement for access and utilities to these and other tracts created in the legal partition. There are existing residential