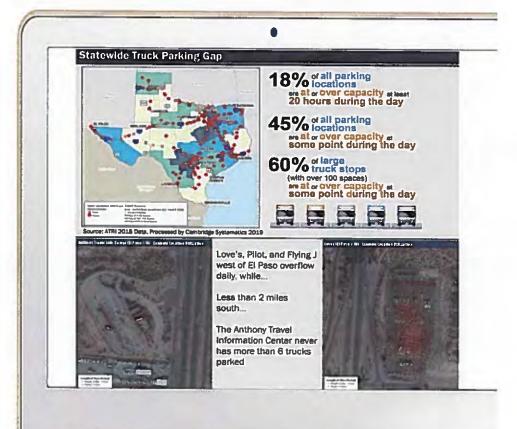

l Time Inco

Trio arrested, assault victim rescued during probe into theft ring targeting Birmingham truck stops

#### Two truckers attacked by a third knifewielding truck driver on highway

The suspect is still at large









\_

## TxDOT Recognizes the Need for Truck Rest Areas and is Exploring Solutions

TxDOT and the Freight Advisory Committee have identified the need and are look at potential solutions to the problem of the lack of travel plazas with available truck parking

- Working with a private sector partner would likely speed up the creation of a Travel Plaza with dedicated long-haul truck parking facilities and could serve as a test model for TxDOT in evaluating future travel plazas
- TxDOT's analysis highlights the utilization issues that arise from the lack of amenities



## Truck rest facilities identified as a major issue in the "Texas Freight Mobility Plan"

According to the Texas Freight Mobility Plan, "...[Texas] has one of the lowest ratios of number of spaces to National Highway System miles. Texas is also one of many states to report a shortage in private truck parking spaces."<sup>1</sup>

 The Freight Mobility Plan forecasts I-35 from Laredo to Dallas to experience a larger increase in freight traffic, tonnage transported and congestion, and specifically identifies areas between San Antonio and Austin as "forced-flow" due to significant congestion1

<u>A Travel Plaza with dedicated Long-haul Truck Parking Facilities is in accordance with the</u> <u>"Texas Freight Mobility Plan" policy recommendations</u>

- "11.2.10 Safety, Security and Resilien