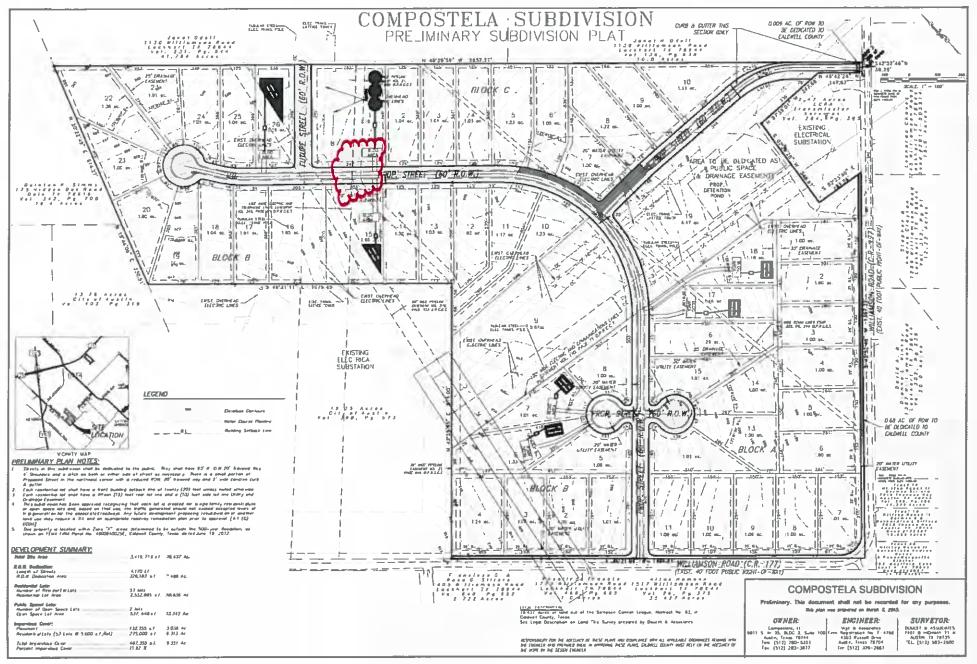

therefore no license agreement is required. This was determined through mutual agreement prior to and included in the approval of the preliminary plan. Lena Lund of Austin Energy, the owner, and the owner's attorney, Jeff Howard, from the law firm of McLean and Howard discussed this requirement at length. No license agreement will be executed.

ET 8. Austin Energy is reviewing the existing site and plans, which show our lines being outside of the dedicated easement. This is currently under discussion for a solution to this issue. I will contact you when a determination has been made.

We invite your discussion of this matter.

Thank you for your review of our project.

Sincerely

fland 3)

Hermann Vigil, P.E.

Attachment #2



#### Attachment #2

Natural Gas



### Attachment #2

Petrol



## **COMMUNICATIONS - EASEMENTS**

# Austin Energy

 (2) Electric Transmission Easements (100' wide), Case No. 15,624-C (Vol. FF, Pg. 382, Official Public Records of Caldwell County, Texas)

| Date    | Mode   | Sender        | Recipient    | Content                                                                                                                                                                                                                                                               |  |  |
|---------|--------|---------------|--------------|------------------------------------------------------------------------------------------------------------------------------------------------------------------------------------------------------------------------------------------