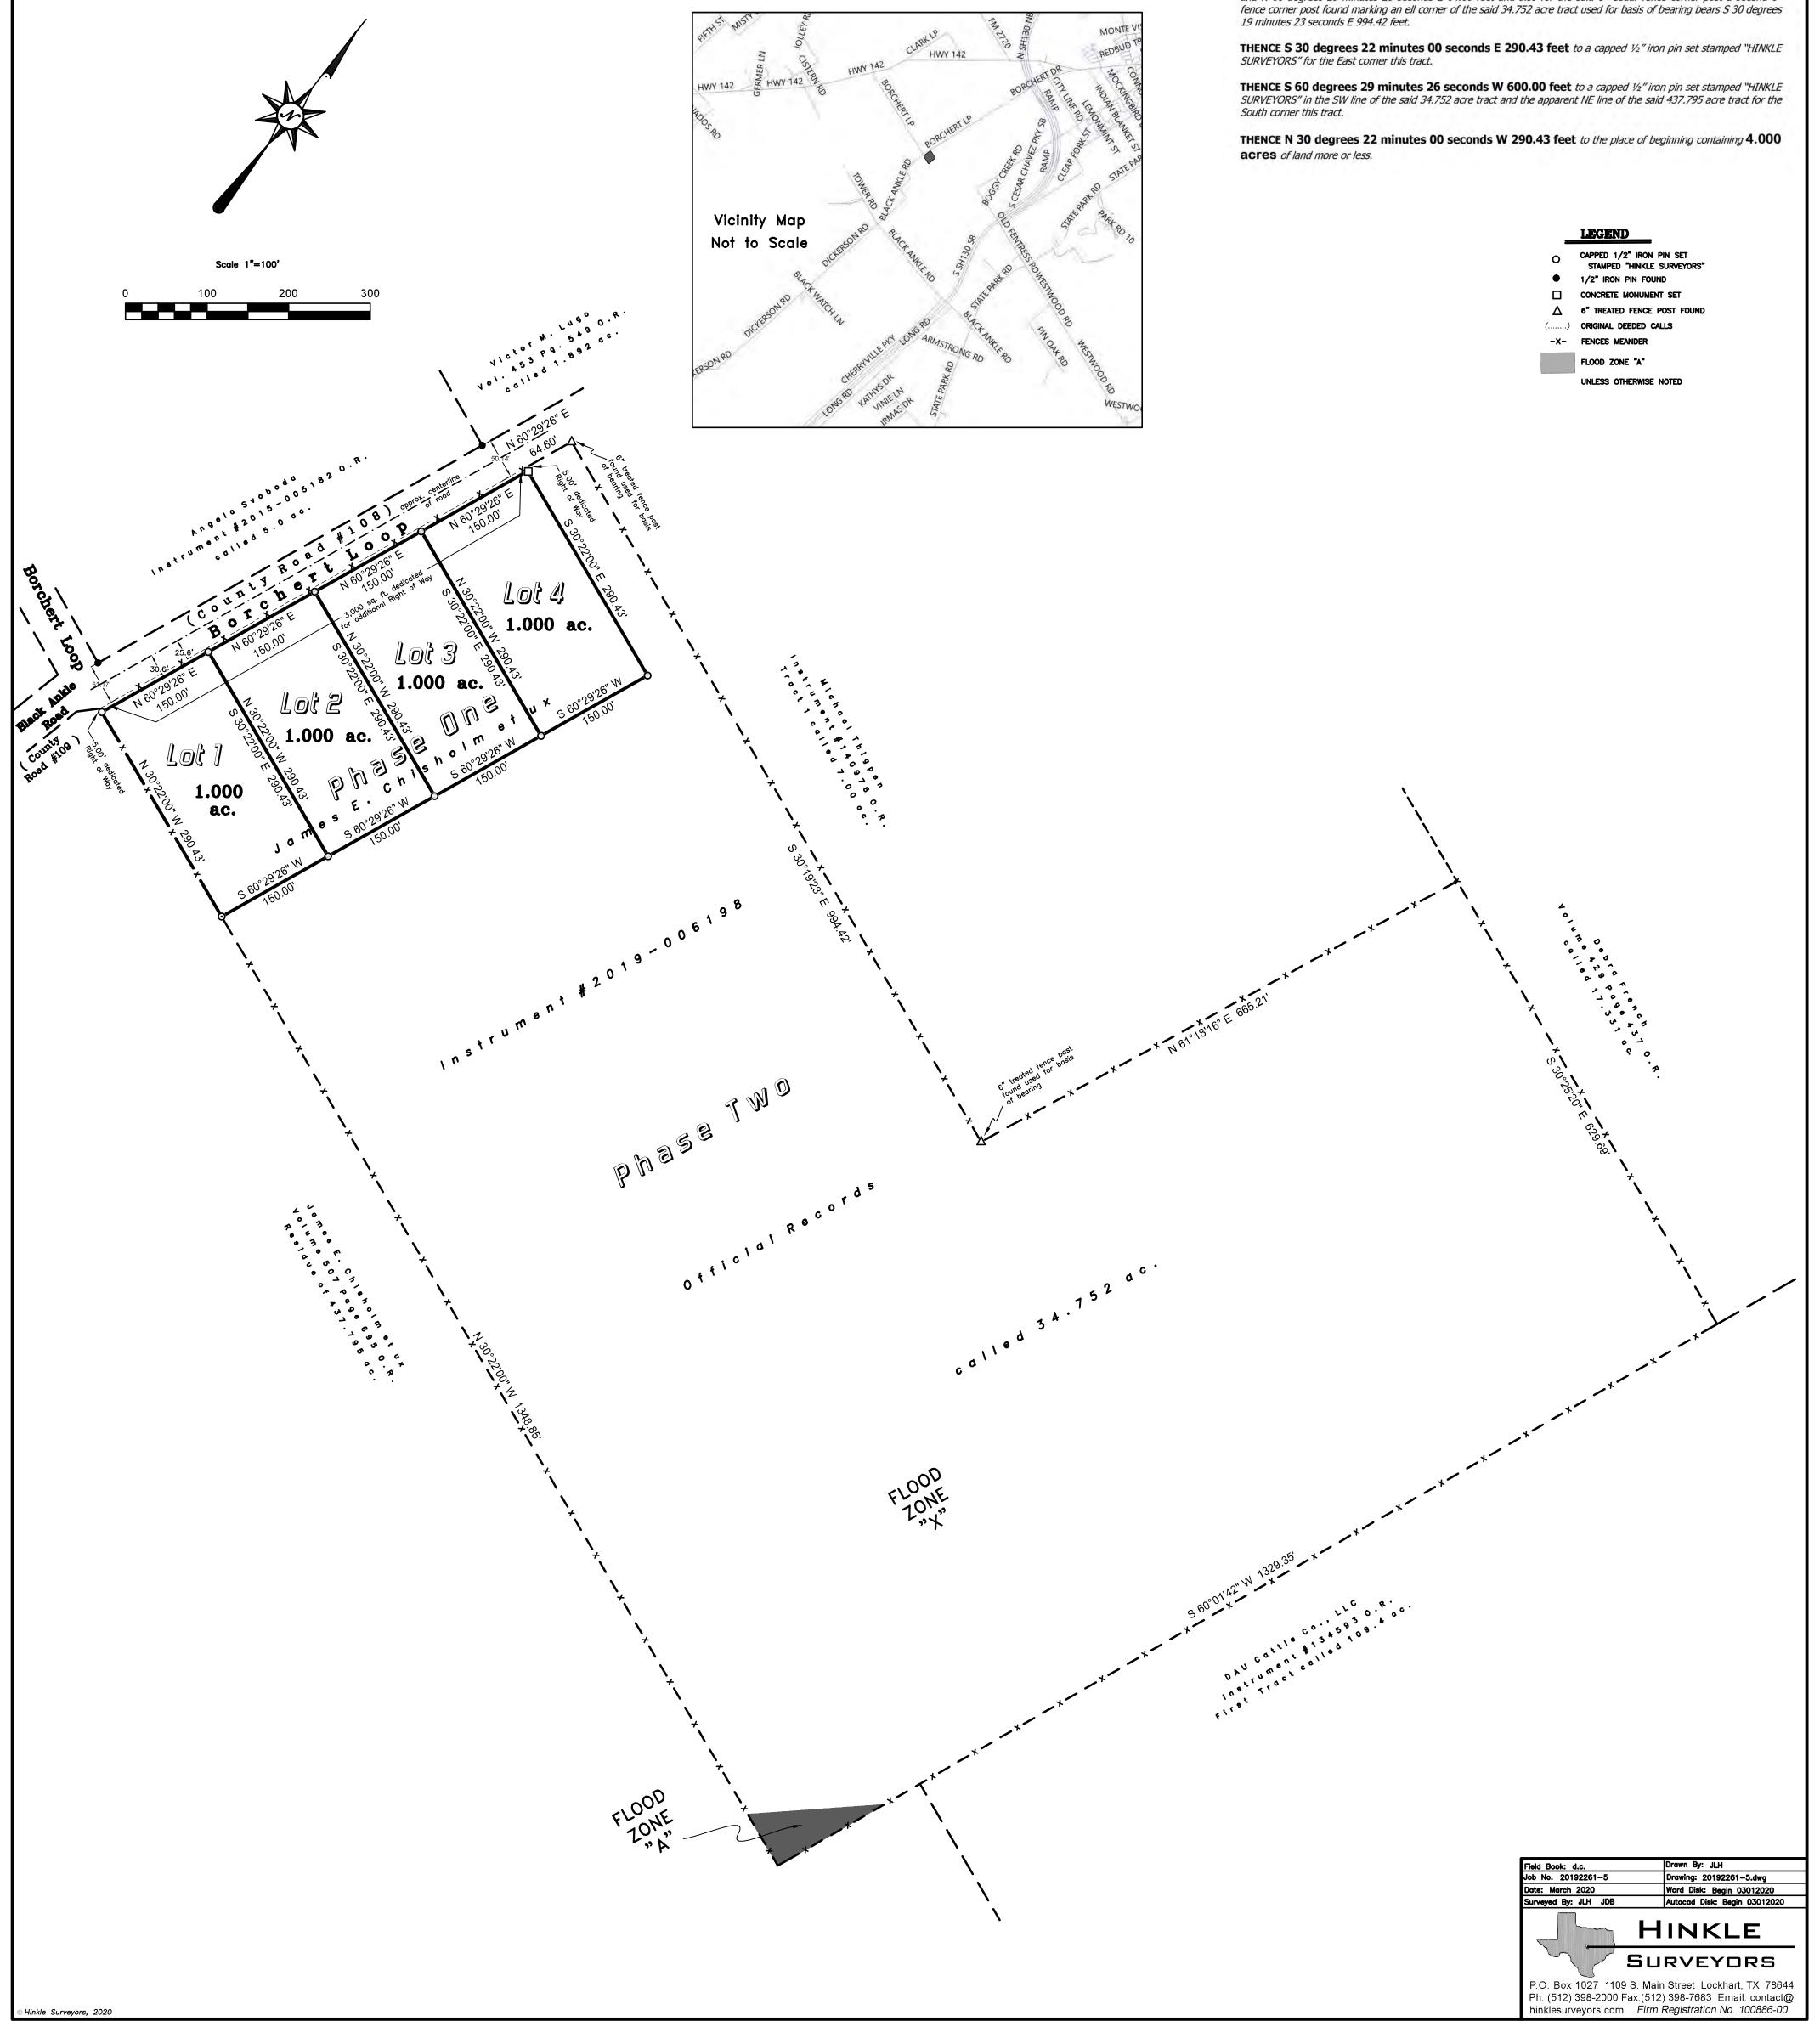

icity and roads have been provided and construction is completed and approved by Caldwell County Sanitation Department.
- 9) Utilities Provided by:
- **ELECTRICITY: Bluebonnet Electric Cooperative, Inc.**
- WATER: Maxwell Supply Corp.
- 10) All drainage easements on private property shall be maintained by the owner or his/her assigns.11) RECORD OWNERS OF LAND: James E. Chisholm and Joan F. Chisholm
- DESIGNER OF PLAT: Hinkle Surveyors, PO Box 1027, Lockhart TX 78644 (512) 398-2000 DATE OF PREPARATION: March 2020
- SURVEYOR: Jerry L. Hinkle, R.P.L.S. #5459 PO Box 1027, Lockhart TX 78644 (512) 398-2000 12) Boundary Closure—Perfect parallelogram; Lot 1 Closure—Perfect parallelogram; Lot 2 Closure—Perfect parallelogram; Lot 3 Closure—Perfect parallelogram; Lot 4 Closure—Perfect parallelogram



#### STATE OF TEXAS COUNTY OF CALDWELL

I, Jerry L. Hinkle, registered professional land surveyor, State of Texas, hereby certify that this plat is a true and correct representation of a survey made on the ground under my direct supervision and that all necessary monuments are correctly shown and complies with all survey requirements of the Caldwell County Subdivision Ordinance and is true and correct to the best of my

IN WITNESS THEREOF, my hand and seal, this the \_\_\_\_\_ day of\_\_\_

lan publication

STATE OF TEXAS COUNTY OF CALDWELL

I, Teresa Rodriguez, County Clerk in and for Caldwell County, Texas do hereby certify that this map or plat, with field notes shown hereon, has been fully presented and approved by the Commissioners Court of Caldwell County, Texas on this the \_\_\_\