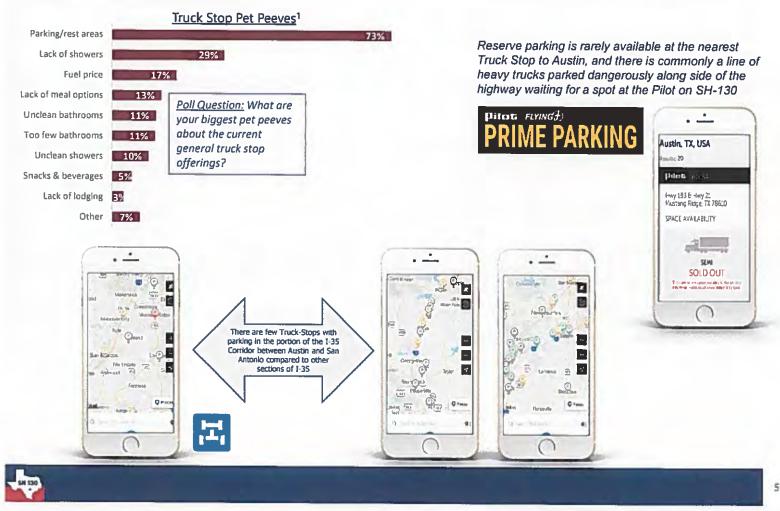

as "forced-flow" due to significant congestion1

<u>A Travel Plaza with dedicated Long-haul Truck Parking Facilities is in accordance with the</u> <u>"Texas Freight Mobility Plan" policy recommendations</u>

- "11.2.10 Safety, Security and Resiliency of the Freight Transportation System
- Facilitate the development of new or expanded truck rest stops and related parking availability communications systems along the Texas Highway Freight Network."



#### Mission of the Freight and International Trade Section:

Elevate the movement of freight and international trade as a critical component of Texas' multimodal transportation system and to strengthen economic competitiveness.



# Lack of parking/rest areas was a problem identified by the vast majority of truckers using the SH130 corridor



A travel plaza or series of travel plazas along SH 130 would promote multiple TXDOT objectives



The fastest growing trips along segments 5 and 6 are by trucks traveling the entire length of the corridor – these trucks are most in need of improved parking options

- A clear recovery in Heavy "Double Mainline" traffic can be observed directly after the completion of construction
- This I-35/SH130 Corridor is one of the fastest growing corridors for long haul truck trips with quick access to I-10; Laredo; Dallas and Midwest freight hubs (e.g. Chicago and Kansas City)



### SH 130 travel plaza initiative

- We are still performing diligence to identify the best location for the Travel Plaza Initiative – one potential area is at the corner of SH-130 and I-80
  - Any final decision on locat