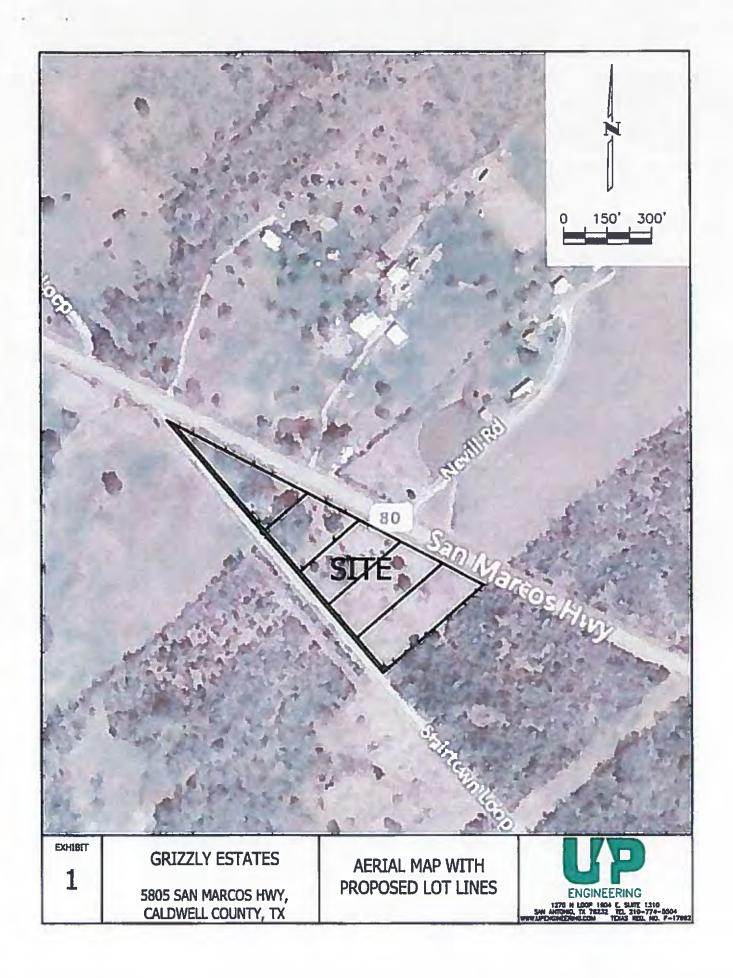

ates - Engineering Summary and Orainage Report - February 2020| Page 3 of 7



from the site under proposed/ultimate conditions is discharged onto an existing drainage ditch, located south of the site.

Please contact us at (210) 774-5504 if you may have any questions or concerns with regards to this submittal.

Sincerely,

UP ENGINEERING, LLC. Texas Engineering Firm No. F-17992

Ryan & Plagens, P.E., CFM Vice President ryan@upengineering.com

Attachments:

Appendix A Appendix B Appendix C

Report Figures and Calculations Utility Letters Preliminary Engineering Plan

Grizzly Estates - Engineering Summary and Drainage Report - February 2020] Page 4 of 7



# APPENDIX A REPORT FIGURES AND CALCULATIONS



Grizzly Estates - Engineering Summary and Drainage Report - February 2020| Page 5 of 7











2/17/2020

|            |                         |            |                       |             |                  | Informula                                                | tormetics about the Calculation Stoot | e Céletit         | On Sheet        |                                                                                                           |                       |             |                |                 |            |           |
|------------|-------------------------|------------|-----------------------|-------------|------------------|----------------------------------------------------------|---------------------------------------|-------------------|-----------------|------------------------------------------------------------------------------