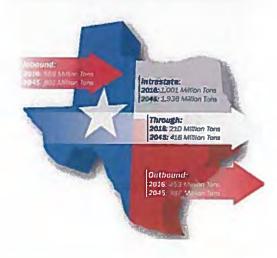

eight traffic, tonnage transported and congestion, and specifically identifies areas between San Antonio and Austin as "forced-flow" due to significant congestion1

<u>A Travel Plaza with dedicated Long-haul Truck Parking Facilities is in accordance with the</u> <u>"Texas Freight Mobility Plan" policy recommendations</u>

- "11.2.10 Safety, Security and Resiliency of the Freight Transportation System
- Facilitate the development of new or expanded truck rest stops and related parking availability communications systems along the Texas Highway Freight Network."



#### Mission of the Freight and International Trade Section:

Elevate the movement of freight and international trade as a critical component of Texas' multimodal transportation system and to strengthen economic competitiveness.



# Lack of parking/rest areas was a problem identified by the vast majority of truckers using the SH130 corridor



A travel plaza or series of travel plazas along SH 130 would promote multiple TXDOT objectives



The fastest growing trips along segments 5 and 6 are by trucks traveling the entire length of the corridor – these trucks are most in need of improved parking options

- A clear recovery in Heavy "Double Mainline" traffic can be observed directly after the completion of construction
- This I-35/SH130 Corridor is one of the fastest growing corridors for long haul truck trips with quick access to I-10; Laredo; Dallas and Midwest freight hubs (e.g. Chicago and Kansas City)



### SH 130 travel plaza initiative

- We are still performing diligence to identify the best location for t