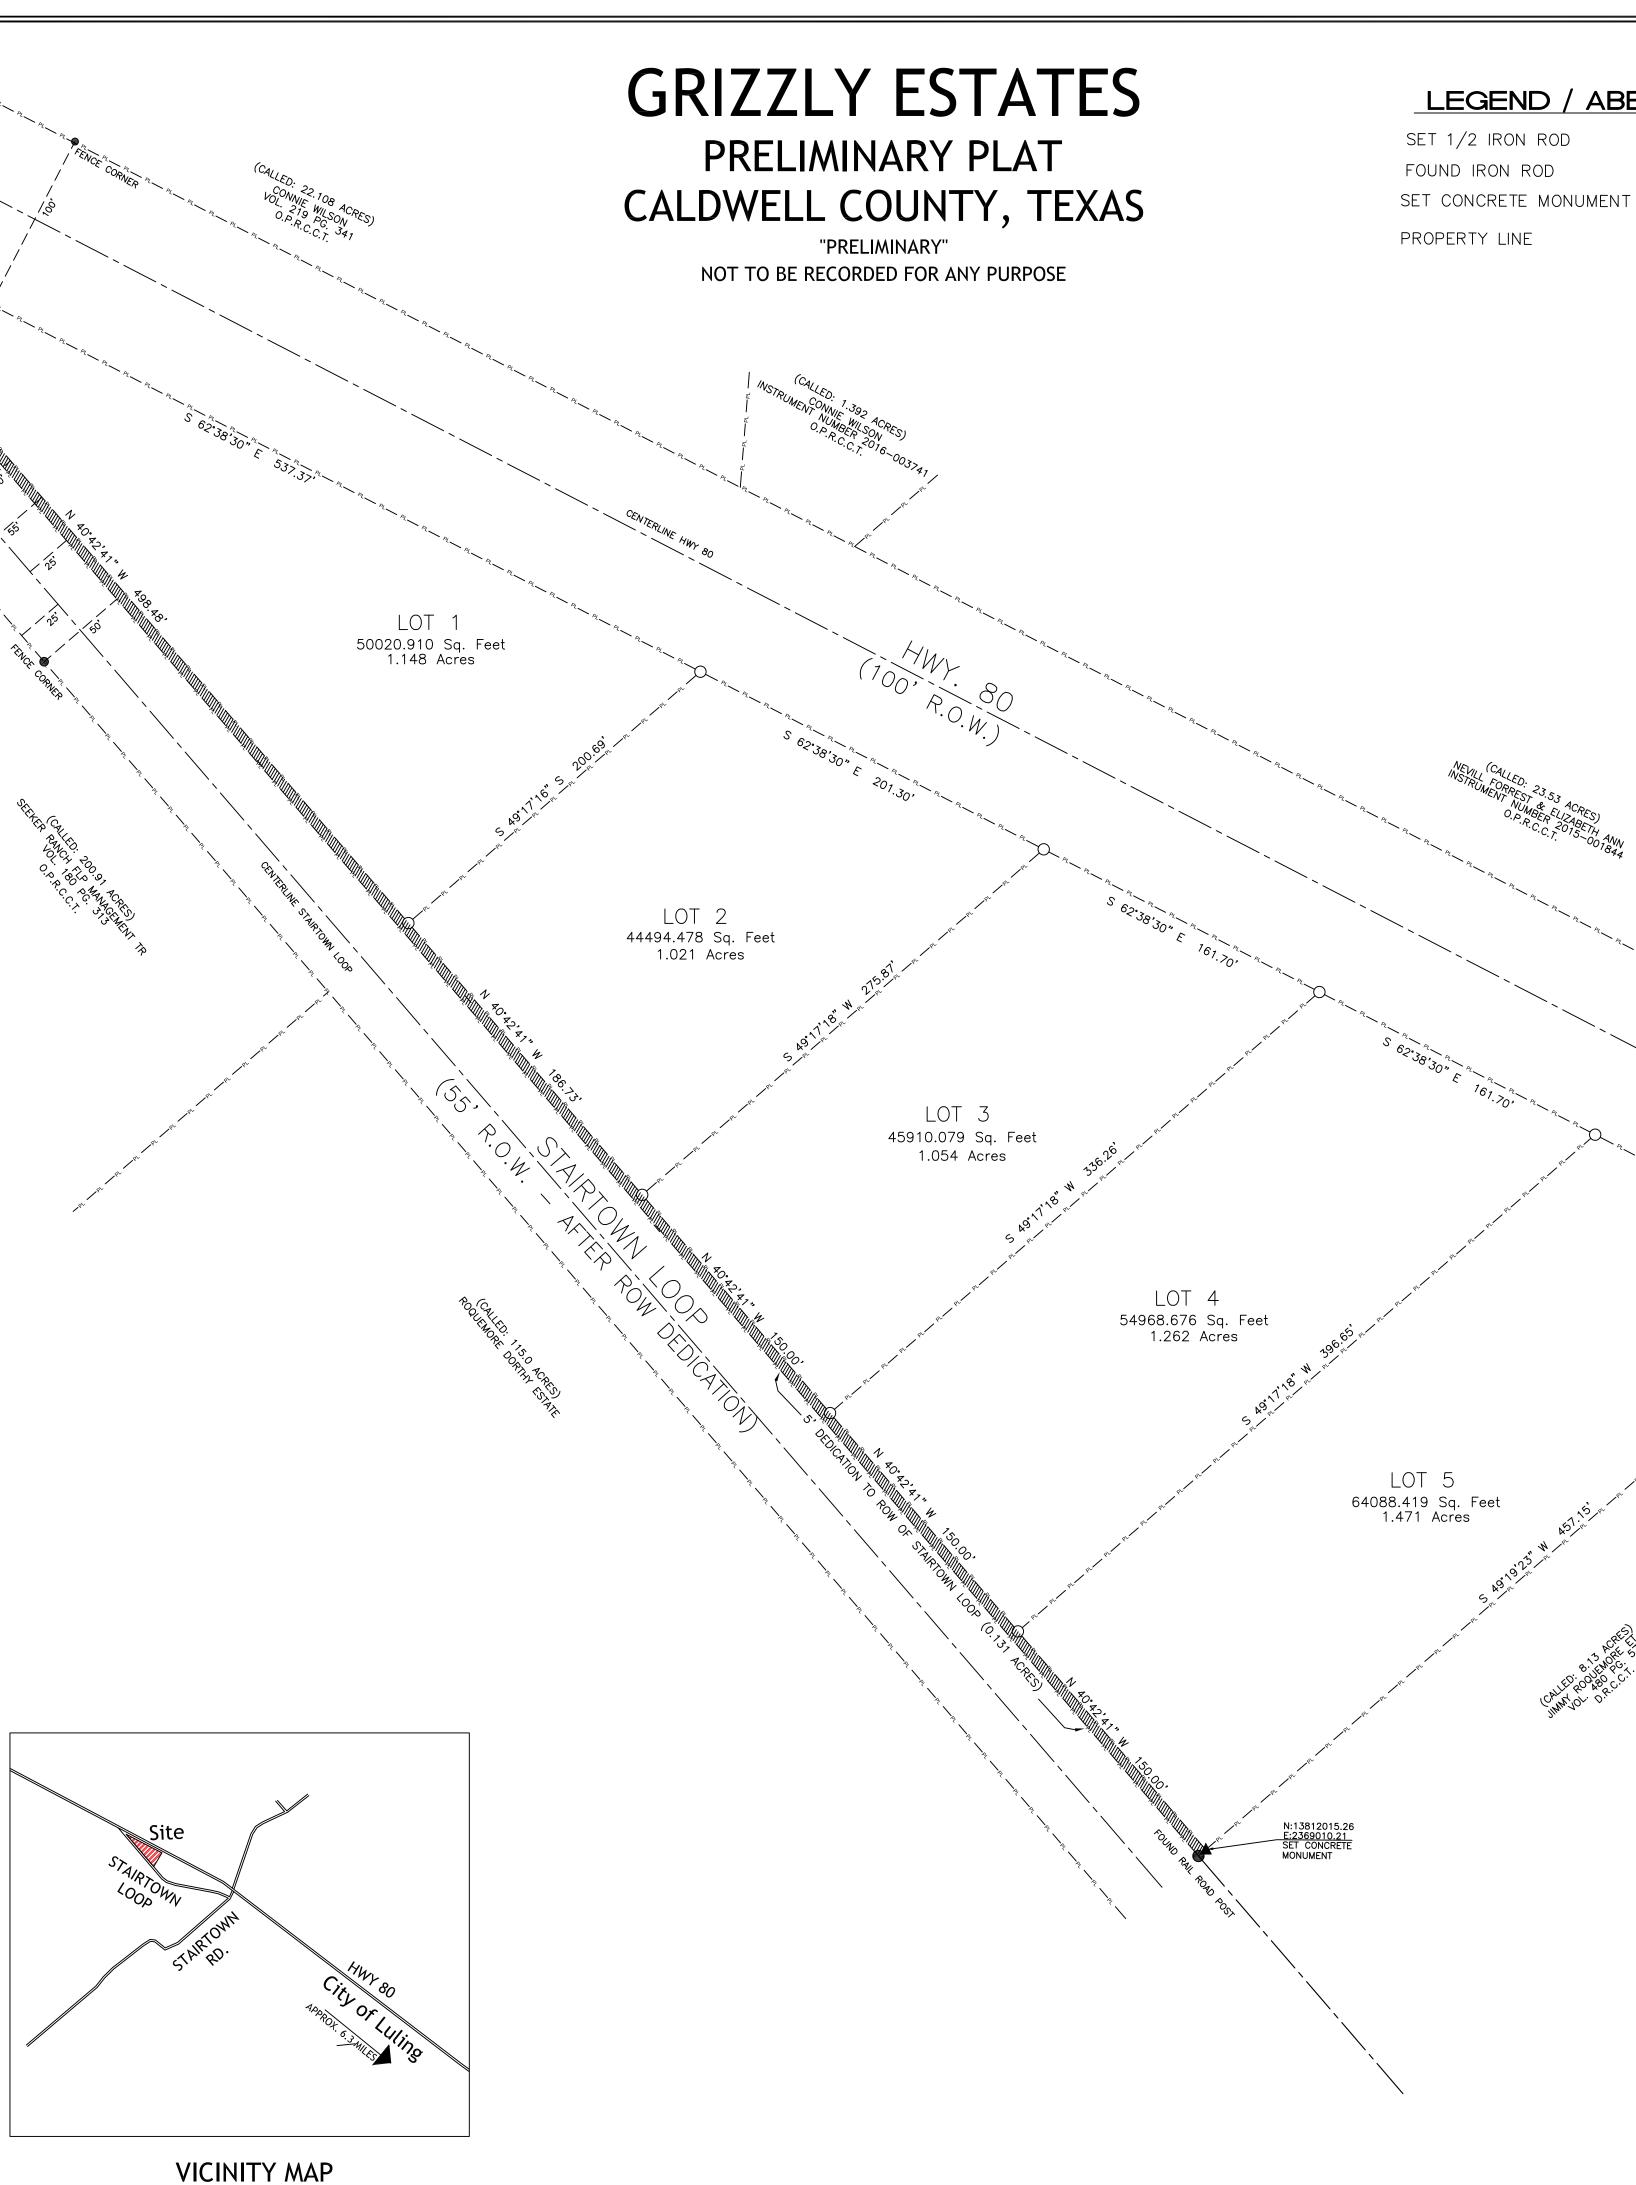

E RESTRICTIONS ARE ENFORCEABLE BY THE CALDWELL COUNTY ON-SITE WASTEWATER PROGRAM AND/OR LOT OWNERS.

KASI MILES, R.S. DIRECTOR OF SANITATION

| REVISIONS                               | Date                       |
|-----------------------------------------|----------------------------|
| Preliminary Plat Submittal              | 03/30/2020                 |
| Intake questions answered and submitted | 04/13/2020                 |
|                                         |                            |
|                                         |                            |
|                                         |                            |
|                                         |                            |
|                                         | Preliminary Plat Submittal |



## LEGEND / ABBREVIATIONS

Ο — PL —

5 62.38'30" M

### THE STATE OF TEXAS THE COUNTY OF CALDWELL

## KNOW ALL MEN BY THESE PRESENTS:

THAT I, MITCHELL CLASSEN, MANAGING MEMEBER OF CLASSEN ACQUISITIONS, LLC. OWNER OF 6.09 ACRES OF LAND IN THE JOHN HENRY SURVEY, ABSTRACT NO. 12, SITUATED IN CALDWELL COUNTY, TEXAS, AS CONVEYED BY DEED RECORDED AS DOCUMENT NO. 2020-000052, OFFICIAL PUBLIC RECORDS, CALDWELL COUNTY, TEXAS, DOES HEREBY SUBDIVIDE ALL 6.09 ACRES IN ACCORDANCE WITH THE ATTACHED MAP OR PLAT TO BE KNOWN AS:

## **GRIZZLY ESTATES**

AND DO HEREBY DEDICATE TO THE PUBLIC THE USE OF ALL EASEMENTS SHOWN HEREON, SUBJECT TO ANY EASEMENTS AND/OR RESTRICTIONS HERETOFORE GRANTED AND NOT RELEASED.

WITNESS MY HAND THIS THE \_\_\_\_ DAY OF \_\_\_\_\_, 20\_\_ A.D.

MITCHELL CLASSEN CLASSEN ACQU