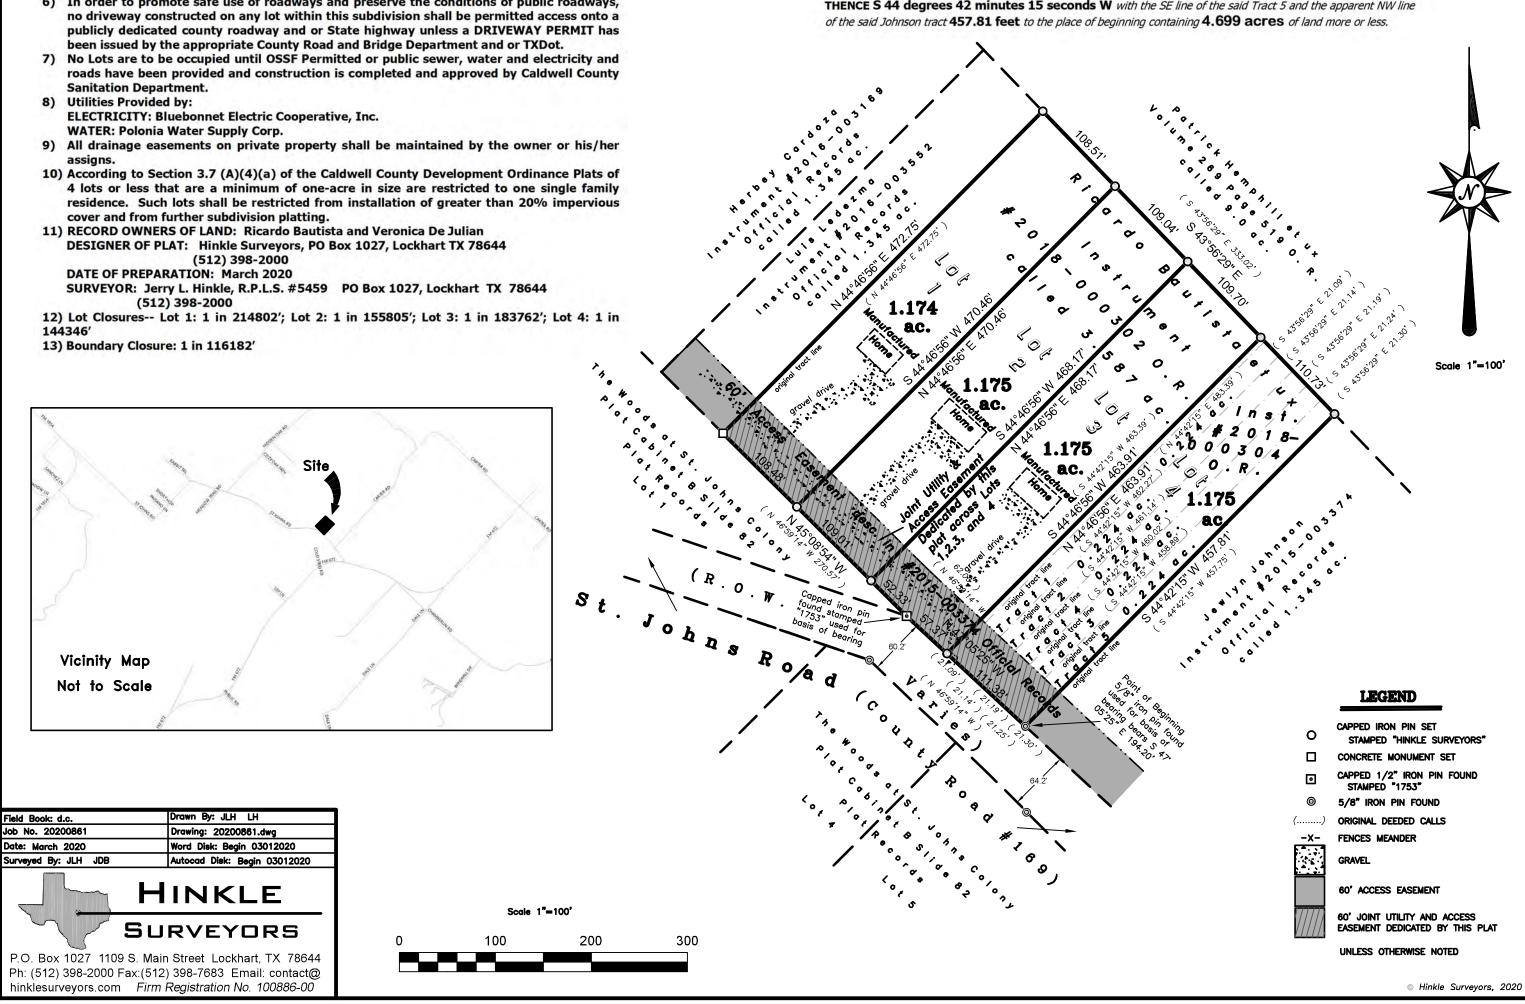

South corner of a tract of land conveyed to Luis Ledezma by deed recorded in Instrument #2016-003552 of

THENCE N 44 degrees 46 minutes 56 seconds E with the NW line of the said 3.587 acre tract and the apparent SE line of the said Ledezma tract 472.75 feet to a capped 1/2" iron pin set stamped "HINKLE SURVEYORS"

in the apparent East corner of the said Ledezma tract and the apparent North corner of the said 3.587 acre tract and the apparent SW line of a tract of land called 9.0 acres and conveyed to Patrick Hemphill et ux by deed recorded in

the said Official Records for the West corner this tract.

Volume 269 Page 519 of the said Official Records for the North corner this tract.

THENCE S 44 degrees 42 minutes 15 seconds W with the SE line of the said Tract 5 and the apparent NW line



CLAUDE HINKLE SUR SYDER well toit why 1021 111 Lin to \$ 1150 5 + FirstLockhart Saultista le an 444) 977 ind For ALESCENSIE CONTRACTOR

| CALDWELL COUNTY SANITATIO                  | N DEPT.                  |
|--------------------------------------------|--------------------------|
| 405 E. MARKET ST.<br>LOCKHART, TEXAS 78644 | 7142                     |
| (512) 398-1803                             | DATE 3-30-20             |
| 1311 11                                    | 11 DATE 3-30-20          |
| RECEIVED FROM ( LOLILI +1, N               | Kle Jung SILIA CO        |
| One thereard and hand                      | al that della tak 150 00 |
| Shad Les Cu                                | The call of parises      |
| FOR DUUNT FORM 1.C                         | 21- BALASTA HOLES