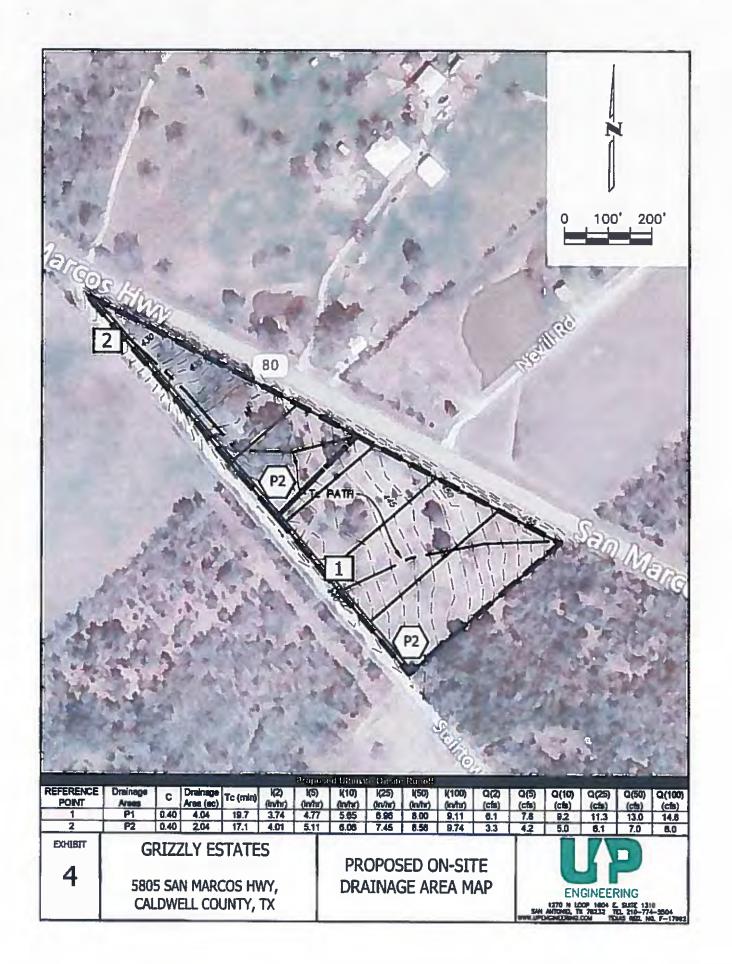

Engineering Summary and Orainage Report - February 2020| Page 3 of 7



from the site under proposed/ultimate conditions is discharged onto an existing drainage ditch, located south of the site.

Please contact us at (210) 774-5504 if you may have any questions or concerns with regards to this submittal.

Sincerely,

UP ENGINEERING, LLC. Texas Engineering Firm No. F-17992

Ryan & Plagens, P.E., CFM Vice President ryan@upengineering.com

Attachments:

Appendix A Appendix B Appendix C

Report Figures and Calculations Utility Letters Preliminary Engineering Plan

Grizzly Estates - Engineering Summary and Drainage Report - February 2020] Page 4 of 7



# APPENDIX A REPORT FIGURES AND CALCULATIONS



Grizzly Estates - Engineering Summary and Drainage Report - February 2020| Page 5 of 7











2/17/2020

|            |                         |            |                       |             |                  | Informula                                                | tormetics about the Calculation Stoot | e Céletit         | On Sheet        |                                                                                                           |                       |             |                |                 |            |           |
|------------|-------------------------|------------|-----------------------|-------------|------------------|----------------------------------------------------------|---------------------------------------|-------------------|-----------------|------------------------------------------------------------------------------------