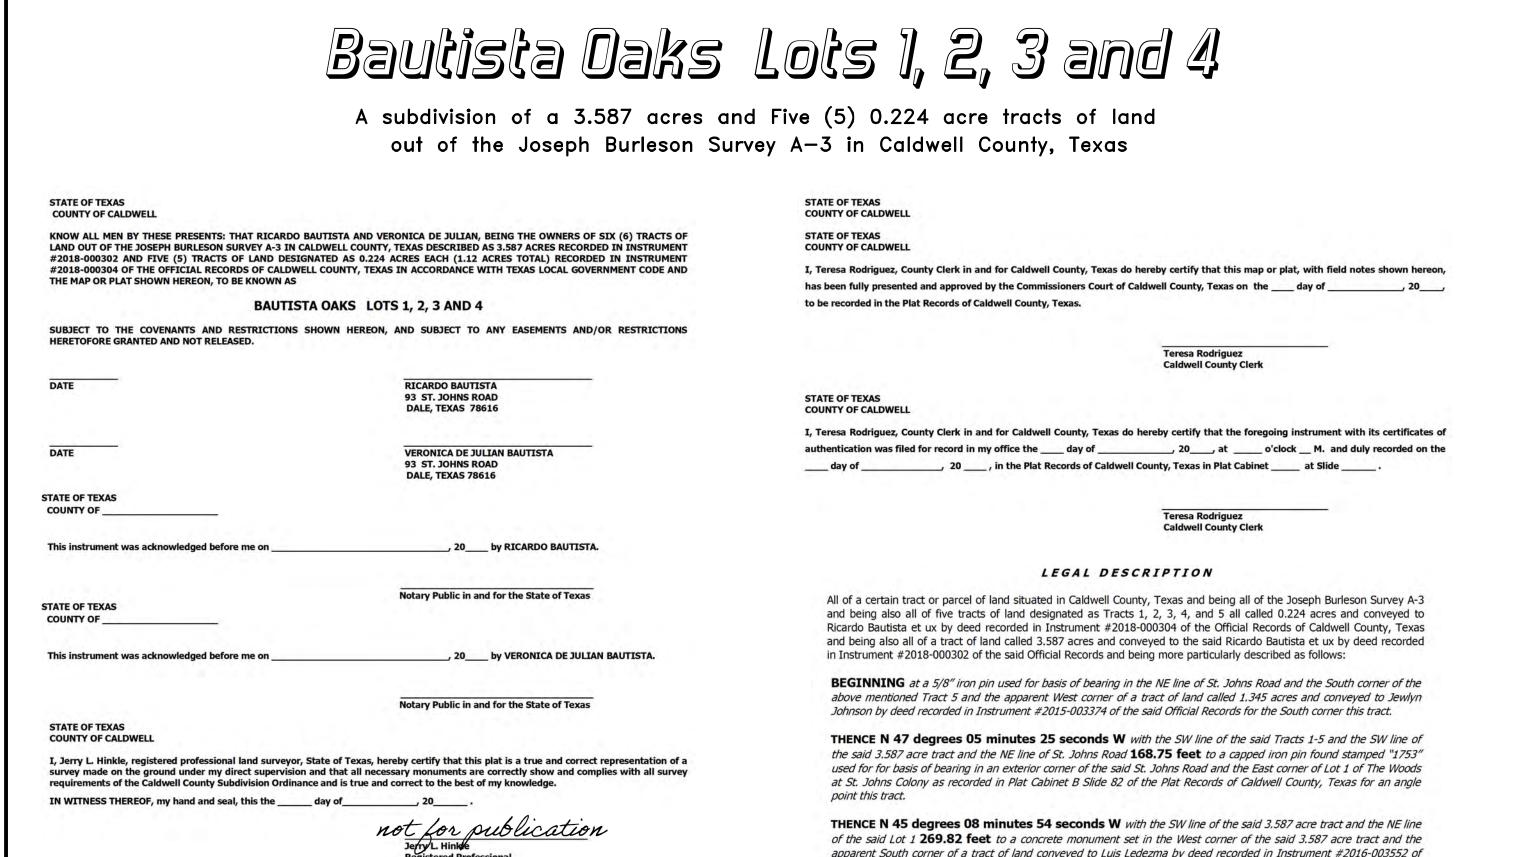

|
| 3. Backup Materials: None To Be Distributed 4 total # of backup pages (including this page)                                                                                                                   |
| 4 Joe Roland 4/20/2020                                                                                                                                                                                        |
| Signature of Court Member Date                                                                                                                                                                                |

Exhibit A (amended on 4.22.19)



tered Professional Land Surveyor #5459

# **SURVEYORS NOTES:**

- 1) The Lot shown lies in Flood Zone "X" and has been determined to have no special flood hazard, according to FEMA Panel #48055C0150E effective date June 19, 2012.
- 2) This Subdivision is located within the boundaries of the Lockhart Independent School District.
- This Subdivision is located within Caldwell County Precinct #4. 3)
- This Subdivision is serviced by Dale Volunteer Fire Department. 4)
- 5) The original deeded calls of record are in parentheses shown on this plat.
- In order to promote safe use of roadways and preserve the conditions of public roadways, 6)

THENCE S 43 degrees 56 minutes 29 seconds E with the NE line of the said 3.587 acre tract and the Tracts 1, 2, 3, 4, and 5 and the SW line of the above men