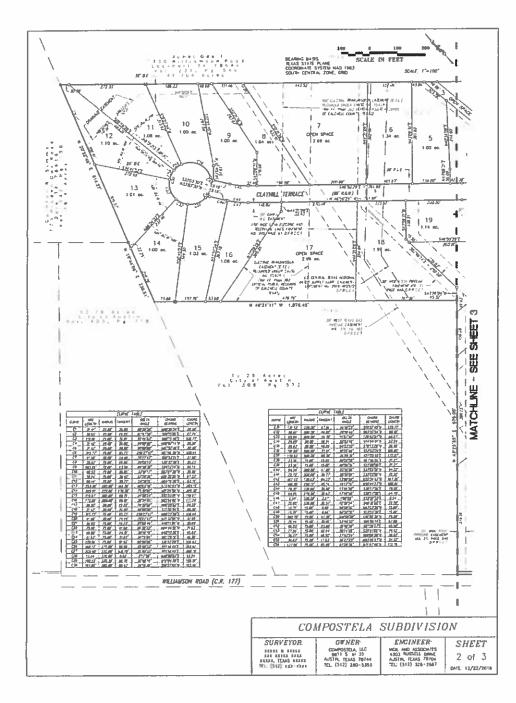

ic and shall have 80° R.O.H., 20° Travaled May, 4° Shauldons and a allch on both or other side of stread on neutrony

Any presented high-lating phracture constructed on a last hades or within three-survived (200) hest of Zero A of the 100 year threeparts shall be conditucted a minimum of 2 feat takens the features elevations as phases as 15ML (1ML pages number 460500250 of retrieve Jaco 19, 2012

Any plauchure built while this care shall have an elevation cartificate property by a P.E. or R.P.L.S.

#### COMPOSTELA SUBDIVISION ENGINEER SURVEYOR: OWNER: SHEET COMPOSIELA, LLC 9411 S. H 35 40579, TEAS 78744 TEL. (512) 200-5353 VGL AND ASSOCIATES 4203 RUSSEL DIFF AUSTIN, TEXAS 70704 TEL. (512) 324-2647 21031 & 10012 011 10012 0013 21031, 10123 20111 2011, 10123 20111 1 of 3 DATE: 12/22/2018







16. Discussion /Action to consider a variance request from the Caldwell County Subdivision and Development Ordinance concerning the Short Form Plat for Bautista Oaks located on St. John's Road (CR 169). Speaker: Commissioner Roland /Tracy Bratton / Kasi Miles; Cost: None; Backup: 5

## **Caldwell County Agenda Item Request Form**

**To:** All Elected Officials and Department Heads – Hand deliver or scan & email to <u>hoppy.haden@co.caldwell.tx.us</u> and <u>ezzy.chan@co.caldwell.tx.us</u>. Deadline is 5:00 pm Tuesday before the Regular meetings, however, please submit this completed form ASAP. "Anything missing will cause the Agenda Item to be held over to the next Regular meeting," according to our Rules & Procedures.

| AGENDA DATE: 4.28.2020