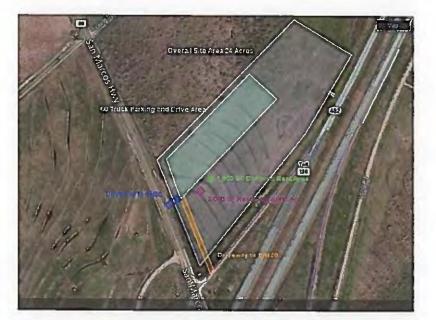

dentify the best location for the Travel Plaza Initiative – one potential area is at the corner of SH-130 and I-80
  - Any final decision on location would be made in partnership with TxDOT
  - No Travel Plaza would be located on the Interstate, e.g., portions of SH 130 that run concurrently with I-410
- A full design and detailed specifications are still being developed
- A goal of the Travel Plaza development would be to incentivize trucks to take SH 130 instead of IH 35. This would help to reduce congestion, delay times, wasted fuel & road damage on IH 35.
- Another goal of the Travel Plaza area would be to offer long-haul truckers a safe, clean area to rest, shower & sleep

The primary focus is providing a safe, clean environment for truckers that currently have limited or no options







## SH 130 Proposed Travel Plaza Initiative

According to an analysis of survey data and interviews conducted by SH 130 CC, truckers place a high importance on certain things absent from traditional rest areas:

Hot food

Our location will have a place for food trucks & a small gathering place along with vending machines

Clean showers & restrooms

Our location will have individual showers, towels and possibly a laundromat

A Safe place to park and sleep

Our proposal would have a professionally monitored CC-TV security system working in tandem with on-site security

<u>Gas</u>

We would build into the design the capability to provide gas in the future

Additionally TxDOT resources, such as a weigh-station, could be put at a Travel Plaza facility



SH 130 CONCESSION COMPANY Confident