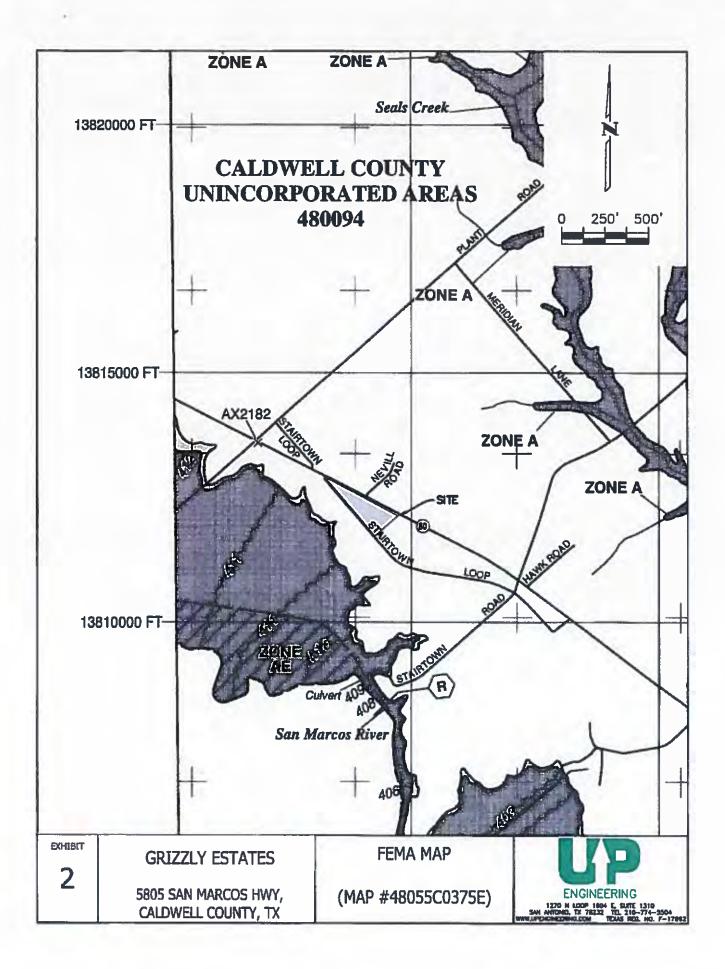

es - Engineering Summary and Orainage Report - February 2020| Page 3 of 7



from the site under proposed/ultimate conditions is discharged onto an existing drainage ditch, located south of the site.

Please contact us at (210) 774-5504 if you may have any questions or concerns with regards to this submittal.

Sincerely,

UP ENGINEERING, LLC. Texas Engineering Firm No. F-17992

Ryan & Plagens, P.E., CFM Vice President ryan@upengineering.com

Attachments:

Appendix A Appendix B Appendix C

Report Figures and Calculations Utility Letters Preliminary Engineering Plan

Grizzly Estates - Engineering Summary and Drainage Report - February 2020] Page 4 of 7



# APPENDIX A REPORT FIGURES AND CALCULATIONS



Grizzly Estates - Engineering Summary and Drainage Report - February 2020| Page 5 of 7











2/17/2020

|            |                         |            |                       |             |                  | Informula                                                | tormetics about the Calculation Stoot | e Céletit         | On Sheet        |                                                                                                           |                       |             |                |                 |            |           |
|------------|-------------------------|------------|-----------------------|-------------|------------------|----------------------------------------------------------|---------------------------------------|-------------------|-----------------|--------------------------------------------------------------------------------