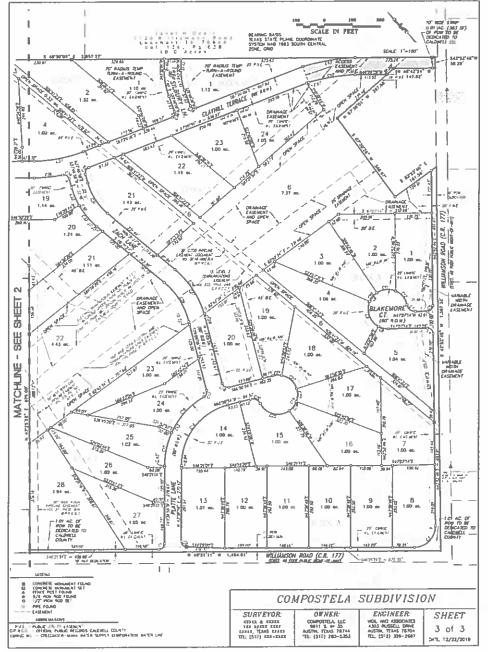

and shall have 80° R.O.H., 20° Travaled May, 4° Shauldons and a allch on both or other side of stread on neutrony

Any presented high-lating phracture constructed on a last hades or within three-survived (200) hest of Zero A of the 100 year threeparts shall be conditucted a minimum of 2 feat takens the features elevations as phases as 15ML (1ML pages number 460500250 of retrieve Jaco 19, 2012

Any plauchure built while this care shall have an elevation cartificate property by a P.E. or R.P.L.S.

#### COMPOSTELA SUBDIVISION ENGINEER SURVEYOR: OWNER: SHEET COMPOSIELA, LLC 9411 S. H 35 40579, TEAS 78744 TEL. (512) 200-5353 VGL AND ASSOCIATES 4203 RUSSEL DIFF AUSTIN, TEXAS 70704 TEL. (512) 324-2647 21031 & 10012 011 10012 0013 21031, 10123 20111 2011, 10123 20111 1 of 3 DATE: 12/22/2018







16. Discussion /Action to consider a variance request from the Caldwell County Subdivision and Development Ordinance concerning the Short Form Plat for Bautista Oaks located on St. John's Road (CR 169). Speaker: Commissioner Roland /Tracy Bratton / Kasi Miles; Cost: None; Backup: 5

## **Caldwell County Agenda Item Request Form**

**To:** All Elected Officials and Department Heads – Hand deliver or scan & email to <u>hoppy.haden@co.caldwell.tx.us</u> and <u>ezzy.chan@co.caldwell.tx.us</u>. Deadline is 5:00 pm Tuesday before the Regular meetings, however, please submit this completed form ASAP. "Anything missing will cause the Agenda Item to be held over to the next Regular meeting," according to our Rules & Procedures.

| AGENDA DATE: 4.28.2020