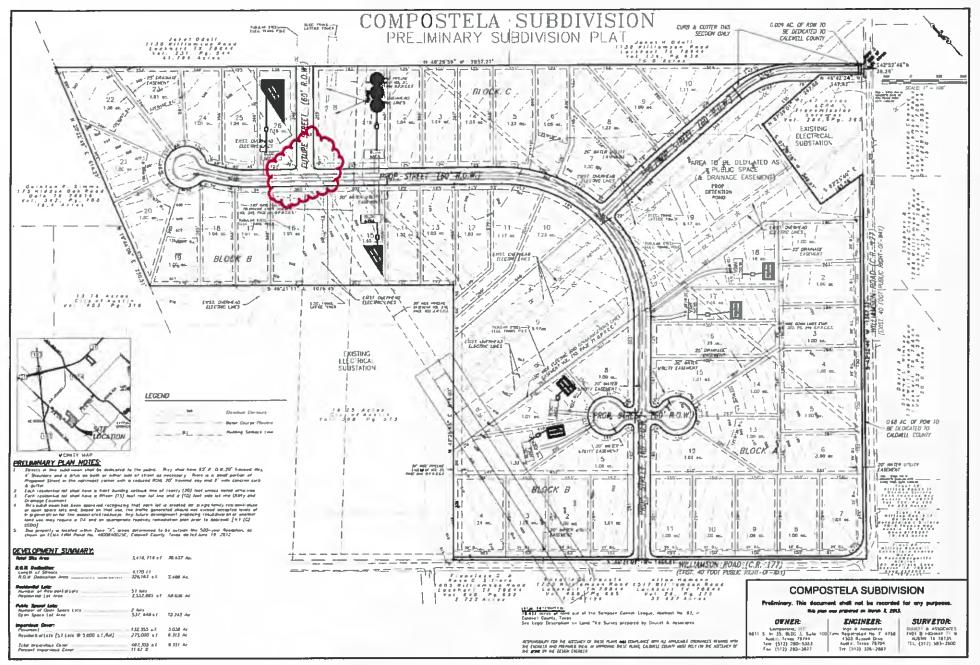

dicated to the public domain, therefore no license agreement is required. This was determined through mutual agreement prior to and included in the approval of the preliminary plan. Lena Lund of Austin Energy, the owner, and the owner's attorney, Jeff Howard, from the law firm of McLean and Howard discussed this requirement at length. No license agreement will be executed.

ET 8. Austin Energy is reviewing the existing site and plans, which show our lines being outside of the dedicated easement. This is currently under discussion for a solution to this issue. I will contact you when a determination has been made.

We invite your discussion of this matter.

Thank you for your review of our project.

Sincerely

fland 3)

Hermann Vigil, P.E.

Attachment #2



#### Attachment #2

Natural Gas



### Attachment #2

Petrol



## **COMMUNICATIONS - EASEMENTS**

# Austin Energy

 (2) Electric Transmission Easements (100' wide), Case No. 15,624-C (Vol. FF, Pg. 382, Official Public Records of Caldwell County, Texas)

| Date    | Mode   | Sender        | Recipient    | Content                                                                                                                                                                                                                                                               |  |  |
|---------|--------|---------------|--------------|-------------------------------------------------------------------------------------------------------------------------------------------------------------------------------------------------------------