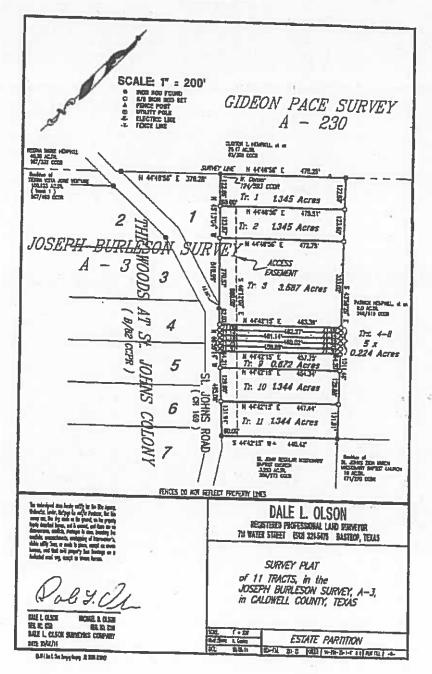

he St. Johns Regular Missionary Baptist Church 3.253 acre tract, S 44 deg. 42 min. 15 sec. W, 440.42 feet to a square ½ Inch Iron rod found at the west corner of same, in the northeast line of St. Johns Road, also

Known is County Road No. 169, for the south corner of this brack. THENCE with the northeast line of St. Johns Road and before said Lot 1, The Woods at St. Johns Colony, N 46 deg. 57 min. 14 sec. W, 455.06 feet to a 5/8 inch iron rod found; N 45 deg. 13 min. 04 sec. W, at 15.15 feet pass the east corner of Lot 1 at an angle of St. Johns Road, 515.99 feet in all to the POINT OF BEGINNING, containing 10.757 acres of land.

127 Ь Dale L. Olson on Rog. Pro. Land Su 0[50n EXHIBIT Order # 101311

Michael D. Olson Rog. Pro. Land Surveyor 5386 Ing Co.

Sum Date: 01/27/11

EXHIBIT "A-1"



#### EXHIBIT "A-2"

FIELD NOTES FOR AN ACCESS EASEMENT IN THE JOSEPH BURLESON SURVEY, CALDWELL COUNTY, TEXAS.

BEING an Access Easement out of and being a part of the Joseph Burleson Survey, A-3, In Caldwell County, Texas, and being a part of that certain 10.757 acre tract described in two tracts in a Warranty Deed from R.L. Campbell to Kenneth Campbell, as recorded in Vol. 142, Page 593, Caldwell County Official Records. Herein described Access Easement being more particularly described by metes and bounds as follows: COMMENCING FOR REFERENCE at a 5/8 inch iron rod found in the southeast line

Commenciation of the Gideon Pace Survey, A-230, and that certain 26.47 acre tract described as Part 1 In a Warranty Deed from Cora D. Bacon, Cora L. Robinson, Martha J. Dickson and Napoleon Mackey