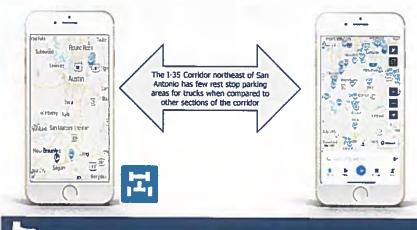

ational Highway System miles. Texas is also one of many states to report a shortage in private truck parking spaces."<sup>1</sup>

 The Freight Mobility Plan forecasts I-35 from Laredo to Dallas to experience a larger increase in freight traffic, tonnage transported and congestion, and specifically identifies areas between San Antonio and Austin as "forced-flow" due to significant congestion1

<u>A Travel Plaza with dedicated Long-haul Truck Parking Facilities is in accordance with the</u> <u>"Texas Freight Mobility Plan" policy recommendations</u>

- "11.2.10 Safety, Security and Resiliency of the Freight Transportation System
- Facilitate the development of new or expanded truck rest stops and related parking availability communications systems along the Texas Highway Freight Network."



#### Mission of the Freight and International Trade Section:

Elevate the movement of freight and international trade as a critical component of Texas' multimodal transportation system and to strengthen economic competitiveness.



# Lack of parking/rest areas was a problem identified by the vast majority of truckers using the SH130 corridor



A travel plaza or series of travel plazas along SH 130 would promote multiple TXDOT objectives



The fastest growing trips along segments 5 and 6 are by trucks traveling the entire length of the corridor – these trucks are most in need of improved parking options

- A clear recovery in Heavy "Double Mainline" traffic can be observed directly after the completion of construction
- This I-35/SH130 Corridor is one of the fastest growing corridors fo