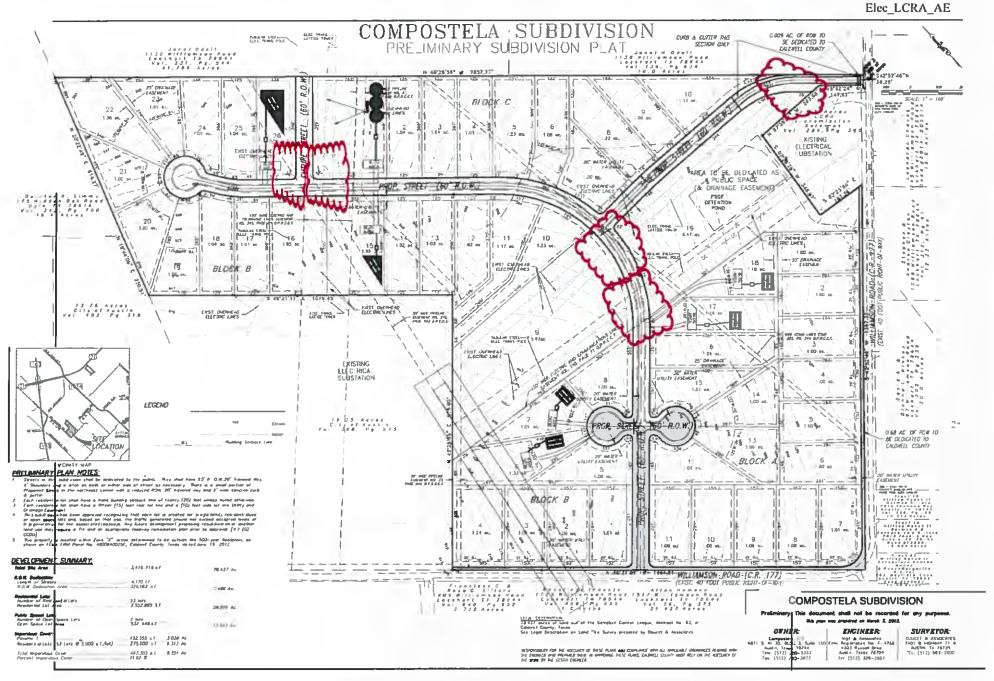

s are part of the property being dedicated to the public domain, therefore no license agreement is required. This was determined through mutual agreement prior to and included in the approval of the preliminary plan. Lena Lund of Austin Energy, the owner, and the owner's attorney, Jeff Howard, from the law firm of McLean and Howard discussed this requirement at length. No license agreement will be executed.

ET 8. Austin Energy is reviewing the existing site and plans, which show our lines being outside of the dedicated easement. This is currently under discussion for a solution to this issue. I will contact you when a determination has been made.

We invite your discussion of this matter.

Thank you for your review of our project.

Sincerely

fland 3)

Hermann Vigil, P.E.

Attachment #2



#### Attachment #2

Natural Gas



### Attachment #2

Petrol



## **COMMUNICATIONS - EASEMENTS**

# Austin Energy

 (2) Electric Transmission Easements (100' wide), Case No. 15,624-C (Vol. FF, Pg. 382, Official Public Records of Caldwell County, Texas)

| Date    | Mode   | Sender        | Recipient    | Content                                                                                                                                                                                                                                                               |  |  |
|---------|--------|---------------|--------------|--------------------------------------------------------------------------------------------------------------------------------------------------------------------------