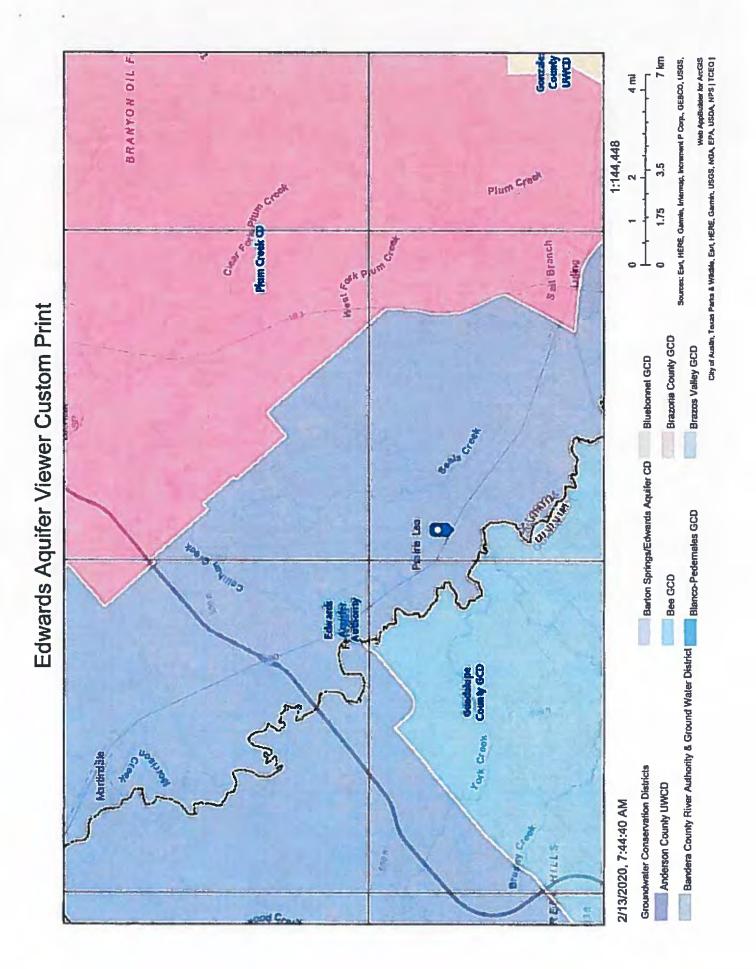

ngineering Summary and Orainage Report - February 2020| Page 3 of 7



from the site under proposed/ultimate conditions is discharged onto an existing drainage ditch, located south of the site.

Please contact us at (210) 774-5504 if you may have any questions or concerns with regards to this submittal.

Sincerely,

UP ENGINEERING, LLC. Texas Engineering Firm No. F-17992

Ryan & Plagens, P.E., CFM Vice President ryan@upengineering.com

Attachments:

Appendix A Appendix B Appendix C

Report Figures and Calculations Utility Letters Preliminary Engineering Plan

Grizzly Estates - Engineering Summary and Drainage Report - February 2020] Page 4 of 7



# APPENDIX A REPORT FIGURES AND CALCULATIONS



Grizzly Estates - Engineering Summary and Drainage Report - February 2020| Page 5 of 7











2/17/2020

|            |                         |            |                       |             |                  | Informula                                                | tormetics about the Calculation Stoot | e Céletit         | On Sheet        |                                                                                                           |                       |             |                |                 |            |           |
|------------|-------------------------|------------|-----------------------|-------------|------------------|----------------------------------------------------------|---------------------------------------|-------------------|-----------------|--------------------------------------------------------------------------------------