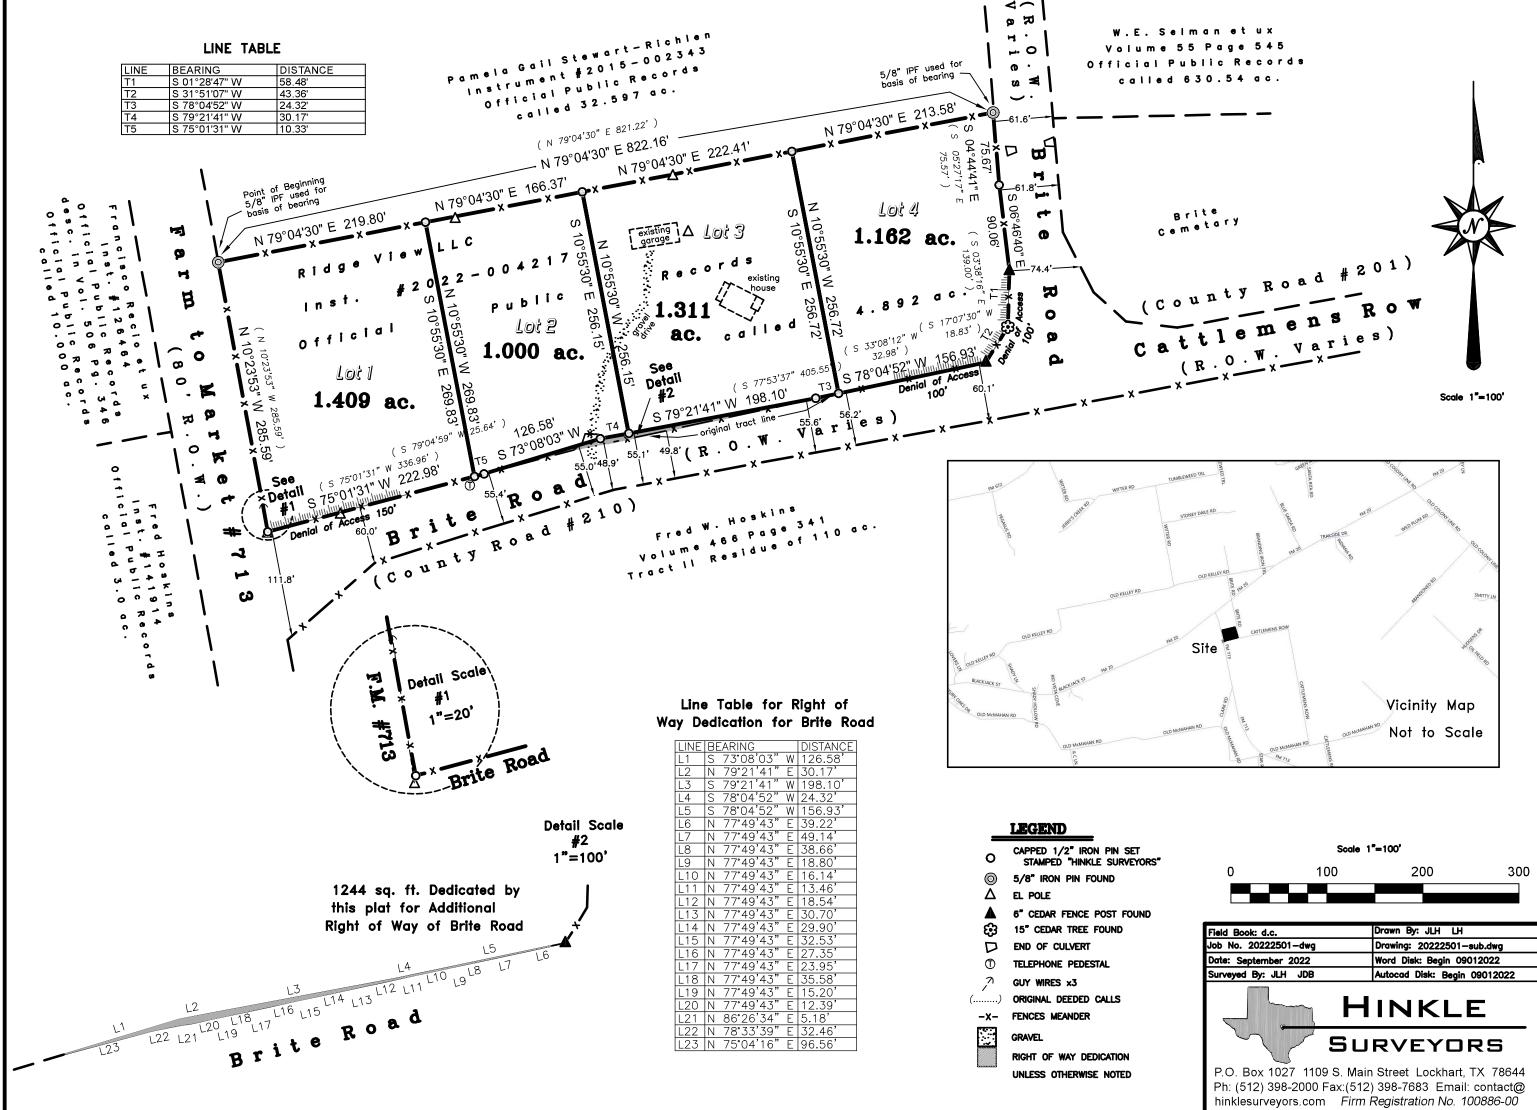

lerk

STATE OF TEXAS COUNTY OF CALDWELL

I, Teresa Rodriguez, County Clerk in and for Caldwell County, Texas do hereby certify that the foregoing instrument with its certificates of authentication was filed for record in my office the \_\_\_\_\_ day of \_\_\_\_\_ \_\_\_, 20\_\_\_\_, at \_\_\_\_\_ o'clock \_\_\_ M. and duly recorded on the \_\_\_\_\_ day of \_\_\_\_\_\_, 20 \_\_\_\_\_, in the Plat Records of Caldwell County, Texas in Plat Cabinet \_\_\_\_\_ at Slide \_\_\_\_

> Teresa Rodriguez Caldwell County Clerk

| LINE | IABL | - |
|------|------|---|
|      |      |   |

| LINE | BEARING       | DISTANCE |
|------|---------------|----------|
| T1   | S 01°28'47" W | 58.48'   |
| T2   | S 31°51'07" W | 43.36'   |
| Т3   | S 78°04'52" W | 24.32'   |
| T4   | S 79°21'41" W | 30.17'   |





7401B Highway 71 West, Suite 160 Austin, TX 78735 Office, 512 583.2600 Fax. 800 587 2817

Doucetengineers.com

September 18, 2022

Kasi Miles Caldwell County 1700 FM 2720 Lockhart, Texas 78644

Re: Ridge View Estates Short Form Plat Project No. 1911-256-01

Dear Ms. Miles,

Doucet has completed our review of the short form plat application for Ridge View Estates, a 4-lot subdivision of a +/-4.892-acres located Farm to Market #713 and Brite Road. The subdivision will be served by OSSF and Individual Wells.

The plat appears to be in general conformance with the rules and regulations of Caldwell County. Therefore, we recommend placing the plat on the Commissioners Court agenda for consideration.

It is our pleasure to be of assistance to the County on this project.

Kimberly Johnson-Hopk