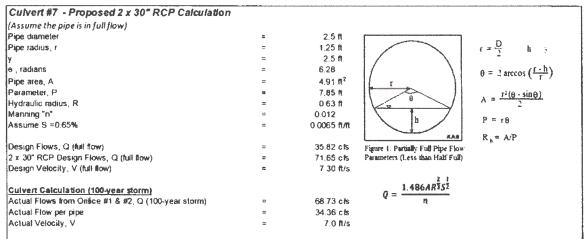

| for calculations | l                    |                                 |                                                                                                                  |

### **Detention Controls**

Based on the proposed post-development conditions, the design includes the use of a detention pond that will utilize two flow control structures. The first control device is identified as Orifice #1 (Culvert #7), which is actually a 30" RCP pipe, which will have a 4' x 4' plate attached at the entry of the 30" pipe with a 23" circular opening that will act as the flow restrictor. The secondary discharge (Orifice #2) is the exact same design but, in parallel to the first discharge pipe. The following calculations summarize the detention aspects for the proposed pond:



\*\* Proposed 2 x 30" RCP allow flows from proposed detention pond to existing roadside ditch for Bugtussele Lane.

\*\* Please refer to grading plan and this sheet for proposed RCP pipe location and details.

\*\* Nomograph for partially full pipes been used as a reference for calculations.



Meadow View Estates Drainage Analysis

| (              | epth<br>(ft.) | Area<br>(ft²) | Area<br>(ac.) | Volume<br>(ft³) | Volume<br>(ac.ft.) | Accum.<br>Volume<br>(ft <sup>3</sup> ) | Accum.<br>Volume<br>(ac.ft.) |
|----------------|---------------|---------------|---------------|-----------------|--------------------|----------------------------------------|------------------------------|
| ç              | 480.00        | 34,929.81     | 0.8019        | 0.00            | 0.00               | 0