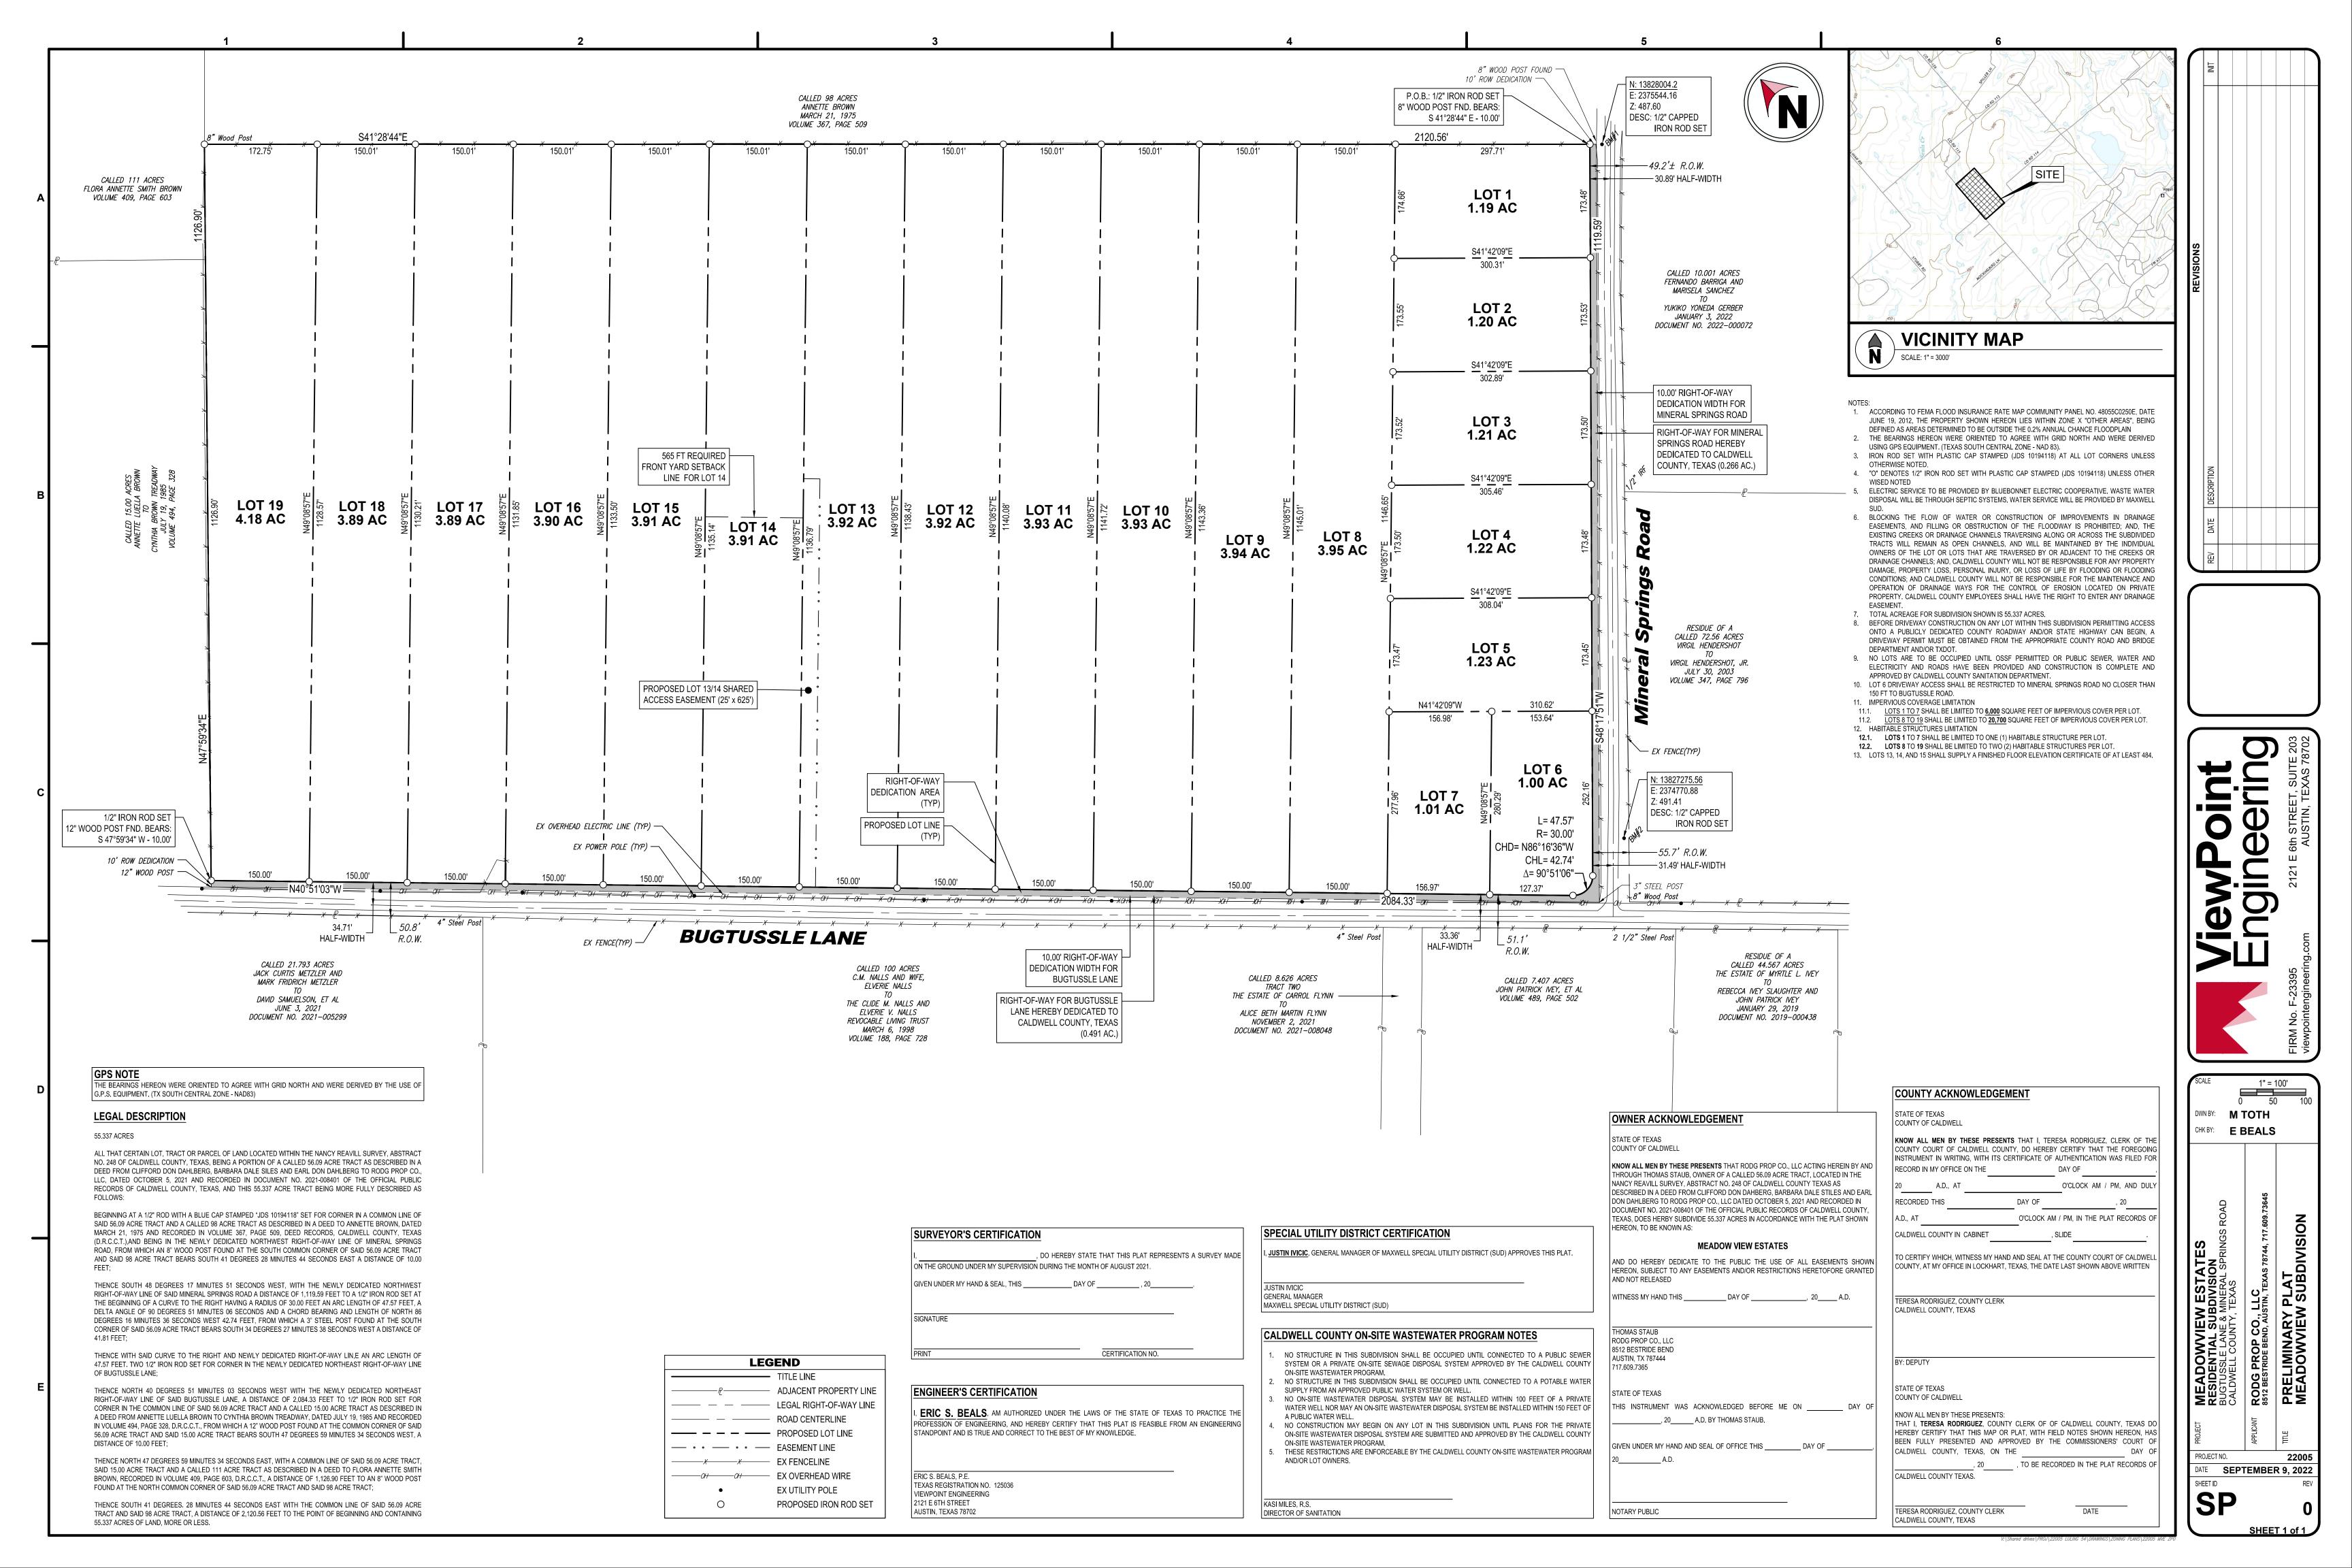

1700 FM 2720 Lockhart, Texas 78644

Re: Meadow View Estates Subdivision Preliminary Plat Project No. 1911-220-02

Dear Ms. Miles,

Doucet has completed our review of the preliminary plat application for Meadow View Estates Subdivision, a 19-lot subdivision of a +/-55.337-acres located Mineral Springs Road and Bugtussle Lane. The subdivision will be served by OSSF, Surface Water, and Maxwell SUD.

The preliminary plat appears to be in general conformance with the rules and regulations of Caldwell County. Therefore, we recommend placing the plat on the Commissioners Court agenda for consideration.

It is our pleasure to be of assistance to the County on this project.

Kimberly Johnson-Hopkins Planner, Land Development

TBPE Firm # 3937 State of Texas Surveying Firm Certification # 10105800



| RODG Prop Co. LLC (Luling 56) (RODG Prop<br>LLC)<br>1512 Bestride Bend<br>Austin, TX 78744 | inluit<br>+1 (612) 688-4189                                                          | EVOLVE BANK & T<br>MEMPHIS, TA<br>81-676/841 |                                   |
|--------------------------------------------------------------------------------------------|--------------------------------------------------------------------------------------|----------------------------------------------|-----------------------------------|
|                                                                                            |                                                                                      |                                              | 2022-05-25<br>Void after 90 days  |
| A