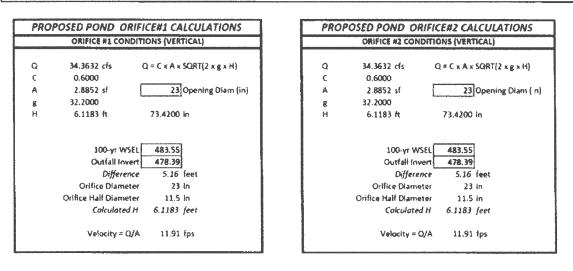

the use of a detention pond that will utilize two flow control structures. The first control device is identified as Orifice #1 (Culvert #7), which is actually a 30" RCP pipe, which will have a 4' x 4' plate attached at the entry of the 30" pipe with a 23" circular opening that will act as the flow restrictor. The secondary discharge (Orifice #2) is the exact same design but, in parallel to the first discharge pipe. The following calculations summarize the detention aspects for the proposed pond:



\*\* Proposed 2 x 30" RCP allow flows from proposed detention pond to existing roadside ditch for Bugtussele Lane.

\*\* Please refer to grading plan and this sheet for proposed RCP pipe location and details.

\*\* Nomograph for partially full pipes been used as a reference for calculations.



Meadow View Estates Drainage Analysis

| (              | epth<br>(ft.) | Area<br>(ft²) | Area<br>(ac.) | Volume<br>(ft³) | Volume<br>(ac.ft.) | Accum.<br>Volume<br>(ft <sup>3</sup> ) | Accum.<br>Volume<br>(ac.ft.) |
|----------------|---------------|---------------|---------------|-----------------|--------------------|----------------------------------------|------------------------------|
| ç              | 480.00        | 34,929.81     | 0.8019        | 0.00            | 0.00               | 0.00                                   | 0.00                         |
| atio           | 481.00        | 37,687.07     | 0.8652        | 36,299.71       | 0.83               | 36,299.71                              | 0.83                         |
| Pond Elevation | 482.00        | 40,500.61