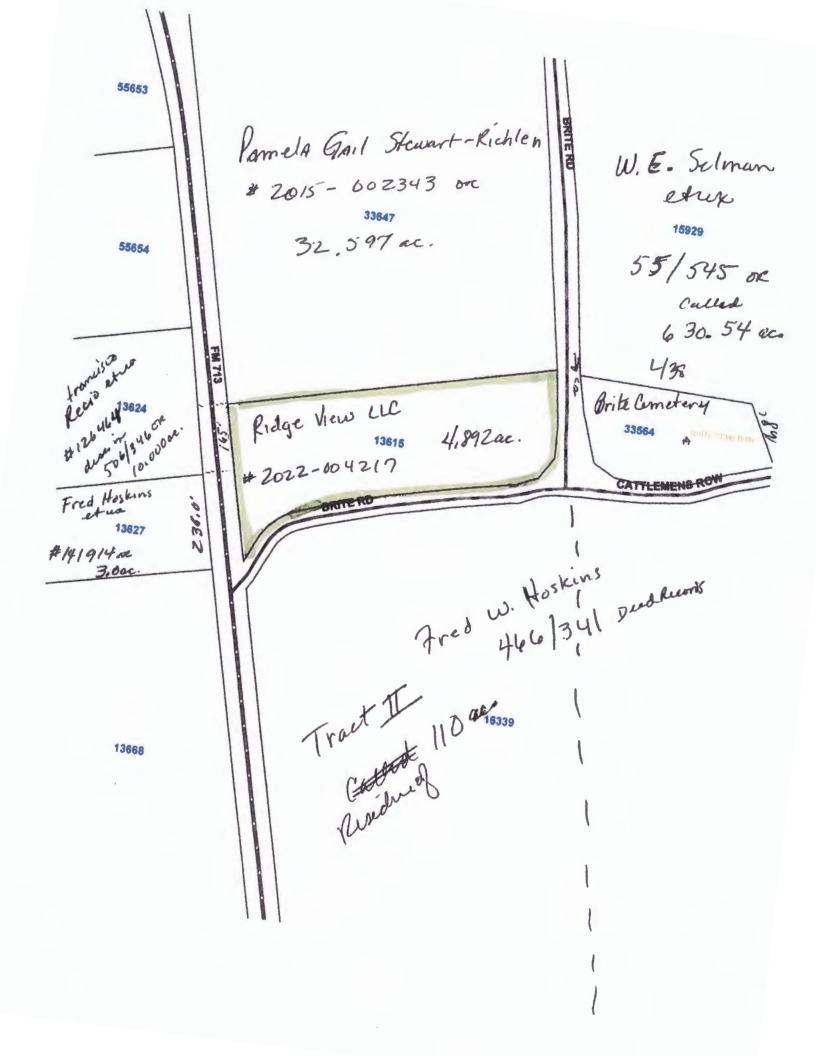

basemap accuracy standards The flood hazard information is derived directly from the authoritative NFHL web services provided by FEMA. This map was experted on 9/8/2022 at 10-52 AM and does not reflect changes or amendments subsequent to this date and time. The NFHL and effective information may change or become superseded by new data over time. This map image is void if the one or more of the following map elements do not appear: besemap imagery, flood zone labels, legend, scale bar, map creation date, community identifiers, FIRM panel number, and FIRM effective date. Map images for 97"35'41 W 29"52'36"N Feet unmapped and unmodernized areas cannot be used for 1:6.000

0 250 500 1,000 1,500

2,000 Bacaman / K/22 Methanel Many Optimizations Path anti-shad Autobar 0000 regulatory purposes.



### TAX CERTIFICATE

**Issued By:** Caldwell County Appraisal District 211 Bufkin Ln. P.O. Box 900 Lockhart, TX 78644

**Property Information** 

Geo ID: 0200009-103-010-00 Property ID: 13615 Legal Acres: 4.8920 Legal Desc: A009 GEORGE, JAMES, ACRES 4.892 Situs: 762 BRITE RD LOCKHART, TX 78644 DBA: Exemptions: HS, OV65

**Owner ID: 48810** 100.00% ZIMMERMAN JACQUELINE A P.O. BOX 549 IOLA, TX 77861-0549

| For Entities                                                                                                               | Value Information                                                                                                           |                                                      |  |
|-------------------------------------------------------------------------------