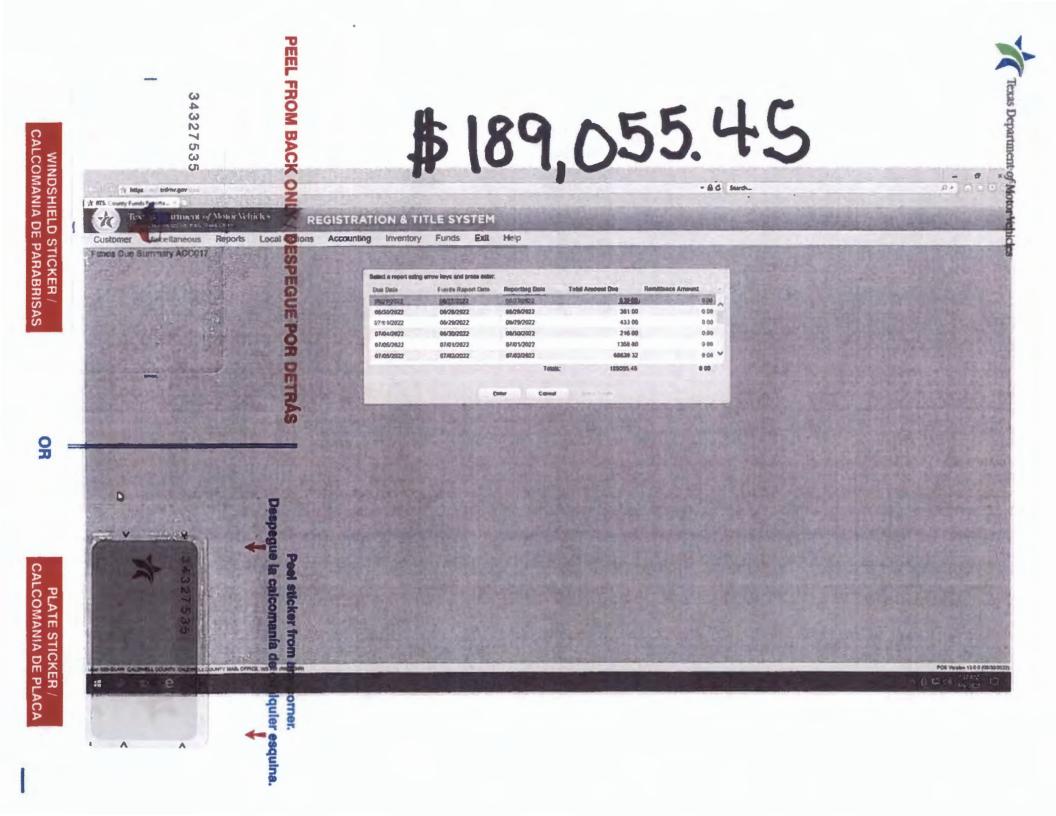

## 1. Approve payment of County invoices and County Purchase Orders: \$752,704.08