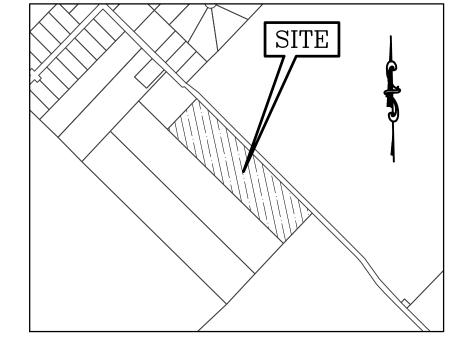

at 2300 County Line Road, Caldwell County, Texas. The application and preliminary plat provided are complete and in general conformance with applicable Caldwell County ordinances. Attached is a copy of the preliminary plat.

It is our pleasure to be of assistance to the County on this project.

Tracy A. Bratton, P.E. Division Manager, Land Development

TBPE Firm # 3937
State of Texas Surveying Firm Certification # 10105800

SCALE 1" = 100'

## PRELIMINARY PLAT LOS SUENOS SUBDIVISION

## CALDWELL COUNTY, TEXAS

A SUBDIVISION OF CERTAIN 16.00 ACRE TRACT LAND OUT OF THE GIDEON PACE SURVEY, A-230, CALDWELL COUNTY, TEXAS.

Altos de San Antonio LLC 197.161 Acres Instrument #2018-12881 Bastrop County O.P.R.

BASTROP COUNTY

CALDWELL COUNTY

Danny Joe Ellis

216.39 ac.

DATE

Volume 421 Page 551



LOCATION MAP NOT TO SCALE

OWNER/DEVELOPER: HUITRON PAINTING, INC. 164 RIANNA WOODS DRIVE DALE, TEXAS 78617 (512) 845-9319

JESUS HUITRON MALDONADO

**ENGINEER:** 

LOC CONSULTANTS CIVIL DIVISION INC. SERGIO LOZANO, P.E. FIRM F-4756 2211 S IH 35 FRONTAGE ROAD, STE 107 AUSTIN, TX. 78741

SURVEYOR: CELCO SURVEYING

(512) 524-0677

GEORGE LUCAS, RPLS #4160 301 MAIN PLAZA, STE 387 NEW BRAUNFELS, TX. 78130 (830) 214-5109



PRELIMIN

CONSULTANTS
n No. 4756

SHEET: OF 1

COUNTY LINE ROAD Asphalt Pavement Asphalt Pavement S 44°25'00" 1644.64

Mariano Hernandez Jr. & Mariano Hernandez 3.99 Acres Instrument #2019-003533

BASTROP COUNTY

CALDWELL COUNTY

BLOCK

Alejandro Velasco Lopez & Jose Luis Velasco Serna et Ux. 20.063 Acres Instrument #2019-003035

N 44°49'49" W 1652.63'

## IRON ROD FOUND P