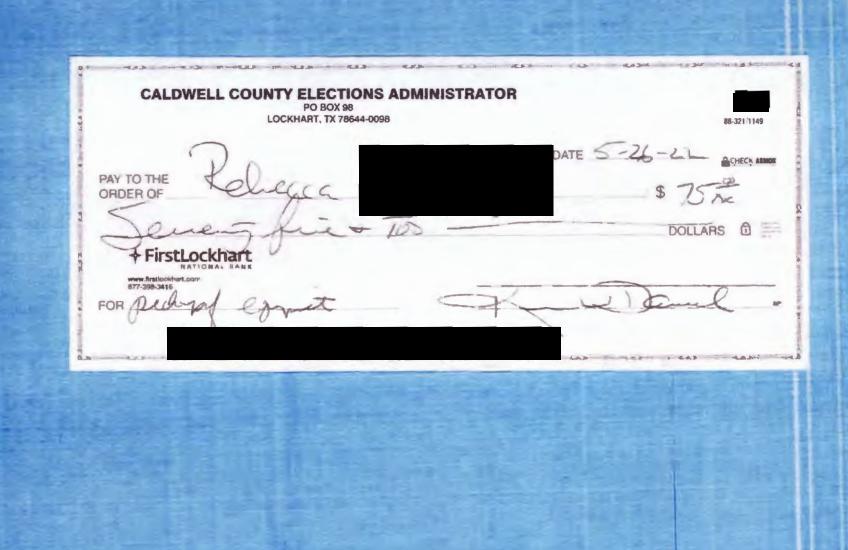

|



# INVOICE

Caldwell County 1403 Blackjack St Lockhart TX 78644

Invoice #

**Invoice Date** 

04/22/2022

**Due Date** 

04/22/2022

| Item  | Description                         | Unit Price | Quantity | Amount   |
|-------|-------------------------------------|------------|----------|----------|
| Hours | 04/18/22 8:00 - 3:30                | 16 50      | 7 50     | 123 75   |
| Hours | 04/19/22 12:00 - 5:30               | 16 50      | 5.50     | 90.75    |
| Hours | 04/20/22 8:00 - 12 00               | 16 50      | 17 400   | 66 00    |
| Hours | 04/20/22 1:00 - 6:00                | 16 50      | 5.00     | 82.50    |
| Hours | 04/21/22 9:00 - 5:00 - 1 hour lunch | 16 50      | P2 7.00  | 115.50   |
|       |                                     | Subtotal   |          | 478.50   |
|