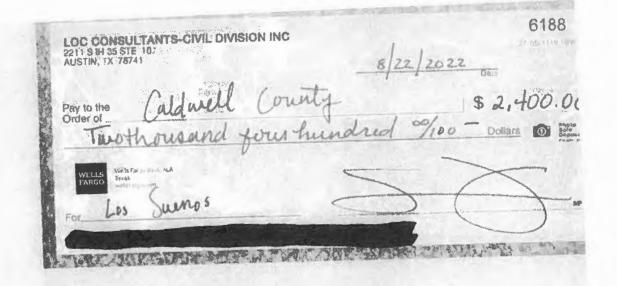

9/7/2022 12:48 04 PM Page 5 cf 28

| Payment Register      |           |                          |                                                                                |                     |                 | APPKT09489 - 9/            | 13/22 A/P RUN & P.O.'S           |
|-----------------------|-----------|--------------------------|--------------------------------------------------------------------------------|---------------------|-----------------|----------------------------|----------------------------------|
| Vendor Number DOUASS  | Vendor Na | me<br>ASSOCIATES, INC    |                                                                                |                     |                 |                            | Total Vendor Amount<br>31,701.13 |
| Payment Type<br>Check | Payment N | umber                    | Remittance Address<br>7401B HIGHWAY 71 WEST, SUITE 160<br>AUSTIN, Texas 78735- |                     |                 | Payment Date<br>09/07/2022 | Payment Amount<br>137.50         |
| Payable Nur           | mber      | Description              |                                                                                | Payable Date        | <b>Due Date</b> | Discount Amount            | Payable Amount                   |
| 2206024               |           | hillside/chisholm        | hill dev                                                                       | 07/01/2022          | 09/13/2022      | 0.00                       | 137.50                           |
| Check                 |           |                          | 7401B HIGHWAY 71 WEST, SUITE 160<br>AUSTIN, Texas 78735-                       |                     |                 | 09/07/2022                 | 275.00                           |
| Payable Nur           | nber      | Description              |                                                                                | <b>Payable Date</b> | <b>Due Date</b> | <b>Discount Amount</b>     | Payable Amount                   |
| 2207041               |           | Stafford Tomahav         | rk                                                                             | 07/29/2022          | 09/13/2022      | 0.00                       | 275.00                           |
| Check                 |           |                          | 7401B HIGHWAY 71 WEST, SUITE 160<br>AUSTIN, Texas 78735-                       |                     |                 | 09/07/2022                 | 575.00                           |
| Payable Nur           | mber      | Description              |                                                                                | <b>Payable Date</b> | <b>Due Date</b> | <b>Discount Amount</b>     | Payable Amount                   |
| 2207042               |           | <b>Earl Estates West</b> |                                                                                | 07/29/2022          | 09/13/2022      | 0.00                       | 575.00                           |
| Check                 |           |                          | 7401B HIGHWAY 71 WEST, SUITE 160<br>AUSTIN, Texas 7873S-                       |                     |                 | 09/07/2022                 | 575.00                           |
| Payable Nur           | nber      | Description              |                                                                                | <b>Payable Date</b> | <b>Due Date</b> | <b>Discount Amount</b>     | Payable Amount                   |
| 2207044               |           | Earl Estates East        |                                                                                | 07/29/2022          | 09/13/2022      | 0.00                       | 575.00                           |
| Check                 |           |                          | 7401B HIGHWAY 71 WEST, SUITE 160<br>AUSTIN, Texas 7873S-                       |                     |                 | 09/07/2022                 | 368.75                           |
| Payable Nur           | mber      | Description              |                                                                                | <b>Payable Date</b> | <b>Due Date</b> | <b>Discount Amount</b>     | Payable Amount                   |
| 2207045               |           | Sandy Creek Estat        | es Prelim                                                                      | 07/29/2022          | 09/13/2022      | 0.00                       | 368.75                           |
| Check                 |           |                          | 7401B HIGHWAY 71 WEST, SUITE 160<br>AUSTIN, Texas 7873S-                       |                     |                 | 09/07/2022                 | 668.7S                           |
| Payable Nur           | nber      | Description              |                                                                                | <b>Payable Date</b> | <b>Due Date</b> | <b>Discount Amount</b>     | Payable Amount                   |
| 2207046               |           | Fox Tail Estates         |                                                                                | 07/29/2022          | 09/13/2022      | 0.00                       | 668.75                           |
| Check                 |           |                          | 7401B HIGHWAY 71 WEST, SUITE 160<br>AUSTIN, Texas 78735-                       |                     |                 | 09/07/2022                 | 343.75                           |
| Payable Nur           | nber      | Description              |                                                                                | <b>Payable Date</b> | <b>Due Date</b> | <b>Discount Amount</b>     | Payable Amount                   |
| 2207047               |           | Silva Boat and RV        | Storage                                                                        | 07/29/2022          | 09/13/2022      | 0.00                       | 343.75                           |
| Check                 |           |                          | 7401B HIGHWAY 71 WEST, SUITE 160<br>AUSTIN, Texas 78735-                       |                     |                 | 09/07/2022                 | 412.50                           |
| Payable Nur           | nber      | Description              |                                                                                | <b>Payable Date</b> | <b>Due Date</b> | <b>Discount Amount</b>     | Payable Amount                   |
| 2207048               |           | Chris Woods Resid        | lences                                                                         | 07/29/2022          | 09/13/2022      | 0.00                       | 412.50                           |
|                       |           |                          |                                                                                |                     |                 |                            |                                  |