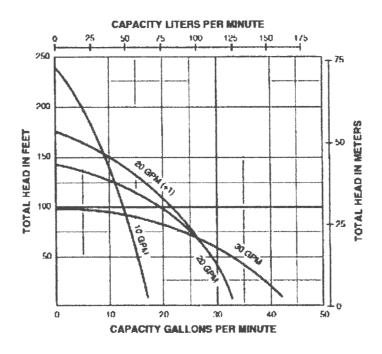

ons/inch      | 18.5    |                   |                |
| Pumps stop level  | 4"      | Actual Dose       | 75 gallons     |
| Pumps start level | 5"      | Active Storage    | 188<br>Gallons |
| Alarm level       | 12"     | Reserve<br>Volume | 975<br>Gallons |

#### NOTE:

- An audio and visual high-water alarm must be installed.
- Alarm shall be placed so that owner will see on a day-to-day basis or easily heard at the same regularity.
- Alarm and pump must be on separate circuits.
- Duplex pump controls are to be installed so pumps run alternately.
- If one of the pumps fails, manual reset alarm will sound a working pump will continue to cycle until inoperable pump is replaced.

## STA-RITE' ST.E.P Plus D Series

4" multi-stage submersible effluent pumps

#### PUMP PERFORMANCE



| PUMP<br>MODEL | FLOW RATE<br>(GPM) |     | PSI  |      |      |      |      |      |     |     |     |       |     |
|---------------|--------------------|-----|------|------|------|------|------|------|-----|-----|-----|-------|-----|
|               |                    | Ð   | 10   | 20   | 30   | 40   | 50   | 44   | 78  | 40  | qq. | 100   | 110 |
| 19DOM05221    | 10                 |     |      | 15.0 | 13.7 | 127  | 11.5 | 10.7 | 8.4 | 6.5 | 4.3 | 1.0   |     |
| 1000M05121    | 10                 | 4.5 |      | 15.0 | 13.7 | 12.7 | 115  | 10.2 | 8.4 | 6.5 | 4.3 | - i,û |     |
| 20D0M05221    | 20                 |     |      | 30.0 | 24.0 | 21.5 | 14.2 | 4.4  |     |     |     |       |     |
| 20D0M05121    | 20                 |     |      | 30.0 | 26 D | 215  | 14.2 | 4.4