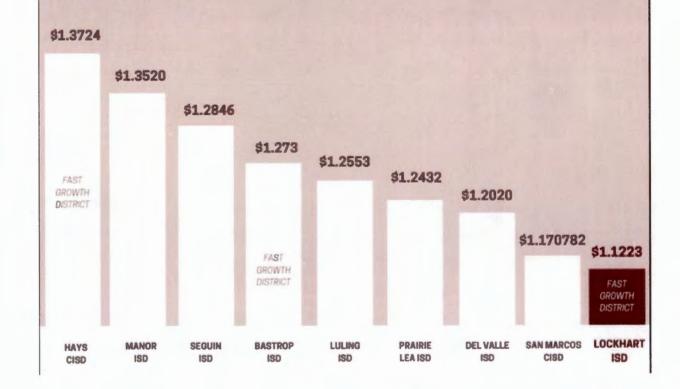

t of 3 secondary schools in Lockhart ISD have exceeded the optimal capacity for learning and Lockhart High School has exceeded its maximum capacity.



#### **DISTRICT GROWTH PHASES**

Growing alongside our community through 2028.



\*Time frames dependent upon growth rate and may change if growth accelerates.

Why three separate phases? Why not expand all at once?

By dividing the bonds into three phases, Lockhart ISD will grow with our community. The district will conservatively expand over time, fulfilling only our most urgent growth needs with each bond. Meanwhile, the district will begin strategically staffing teachers and other employees to prepare for each phase.

# SCHOOL TAX RATE FUNDS FALL INTO TWO BUCKETS:







## **Lockhart ISD Total Tax Rate**

Compared to other area ISDs





## Voter Approved Tax Ratification Election (VATRE)







## **Lockhart ISD Total Tax Rate**

2018 to 2022

Lockhart ISD remains committed to low tax rates with the highest rate of return for our community.

The total tax rate is a combination of the M&O (Maintenance and Operations) and I&S (Interest and Sinking) rates.

\$1.3324

\$1.2624



\$1.1297



If Bond & **VATRE Not Approved** \$1.1123

2018

2019 2020 2021 2022 2022

| \$                                              | 2021<br>Actual | 2022<br>with proposed<br>Bond & VATRE | 2022<br>without proposed<br>Bond & VATRE |
|-------------------------------------------------|----------------|---------------------------------------|------------------------------------------|
| Average Market Value of<br>Residences           | \$ 191,