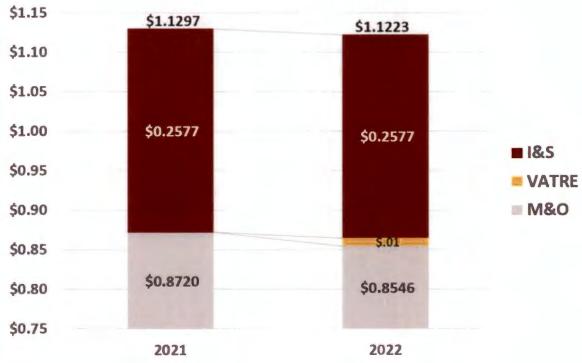

optimal capacity for learning and Lockhart High School has exceeded its maximum capacity.



#### **DISTRICT GROWTH PHASES**

Growing alongside our community through 2028.



\*Time frames dependent upon growth rate and may change if growth accelerates.

Why three separate phases? Why not expand all at once?

By dividing the bonds into three phases, Lockhart ISD will grow with our community. The district will conservatively expand over time, fulfilling only our most urgent growth needs with each bond. Meanwhile, the district will begin strategically staffing teachers and other employees to prepare for each phase.

# SCHOOL TAX RATE FUNDS FALL INTO TWO BUCKETS:







## **Lockhart ISD Total Tax Rate**

Compared to other area ISDs





## Voter Approved Tax Ratification Election (VATRE)







## **Lockhart ISD Total Tax Rate**

2018 to 2022

Lockhart ISD remains committed to low tax rates with the highest rate of return for our community.

The total tax rate is a combination of the M&O (Maintenance and Operations) and I&S (Interest and Sinking) rates.

\$1.3324

\$1.2624



\$1.1297



If Bond & **VATRE Not Approved** \$1.1123

2018

2019 2020 2021 2022 2022

| \$                                              | 2021<br>Actual | 2022<br>with proposed<br>Bond & VATRE | 2022<br>without proposed<br>Bond & VATRE |
|-------------------------------------------------|----------------|---------------------------------------|------------------------------------------|
| Average Market Value of<br>Residences           | \$ 191,033     | \$265,259                             | \$265,259