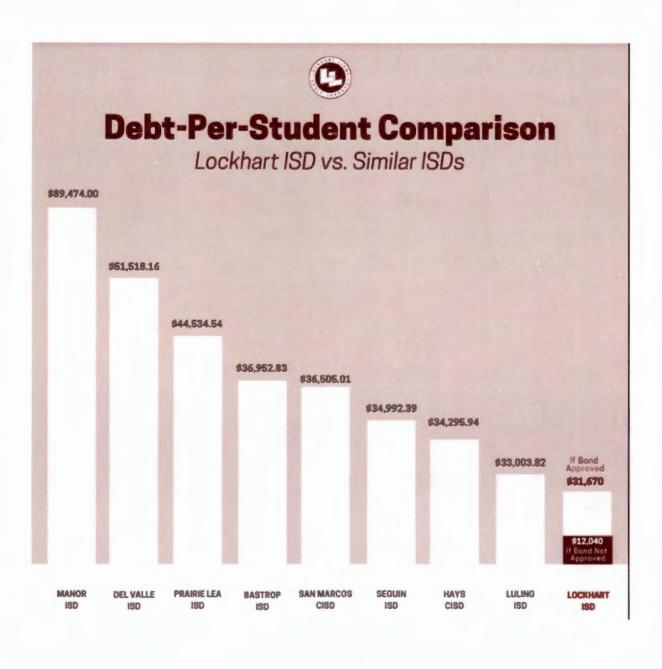

of 3 secondary schools in Lockhart ISD have exceeded the optimal capacity for learning and Lockhart High School has exceeded its maximum capacity.



#### **DISTRICT GROWTH PHASES**

Growing alongside our community through 2028.



\*Time frames dependent upon growth rate and may change if growth accelerates.

Why three separate phases? Why not expand all at once?

By dividing the bonds into three phases, Lockhart ISD will grow with our community. The district will conservatively expand over time, fulfilling only our most urgent growth needs with each bond. Meanwhile, the district will begin strategically staffing teachers and other employees to prepare for each phase.

# SCHOOL TAX RATE FUNDS FALL INTO TWO BUCKETS:







## **Lockhart ISD Total Tax Rate**

Compared to other area ISDs





## Voter Approved Tax Ratification Election (VATRE)







## **Lockhart ISD Total Tax Rate**

2018 to 2022

Lockhart ISD remains committed to low tax rates with the highest rate of return for our community.

The total tax rate is a combination of the M&O (Maintenance and Operations) and I&S (Interest and Sinking) rates.

\$1.3324

\$1.2624



\$1.1297



If Bond & **VATRE Not Approved** \$1.1123

2018

2019 2020 2021 2022 2022

| \$                                              | 2021<br>Actual | 2022<br>with proposed<br>Bond & VATRE | 2022<br>without proposed<br>Bond & VATRE |
|-------------------------------------------------|----------------|---------------------------------------|------------------------------------------|
| Average Market Value of<br>Residences           | \$ 191,03