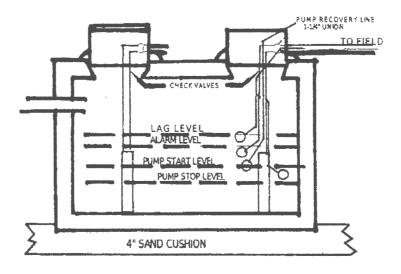

| 0.14  |                  | RULES          |
| NUMBER OF PROPOSED FIELDS =     |       | FIELDS           |                |
|                                 | 1     |                  |                |
| REQUIRED AREA PER FIELD =       | 222   | S.F.             |                |
| NO ANALES ETTE D WITH THE       | 900   | T~F              |                |
| PROPOSED FIELD WIDTH =          | 30    | FT               |                |
| PROPOSED FIELD LENGTH =         | 30    | FT               |                |
| AREA PER FIELD =                | 900   | S.F.             |                |
| TOTAL APPLICATION AREA =        |       | S.F.             |                |
|                                 | 900   |                  |                |

#### **500 GALLON PUMP TANK**



#### Pump tank calculation

| Pump tank         | 500     |                   |                |
|-------------------|---------|-------------------|----------------|
| Volume            | Gallons |                   |                |
| Tank depth        | 40"     |                   |                |
| Gallons/inch      | 18.5    |                   |                |
| Pumps stop level  | 4"      | Actual Dose       | 75 gallons     |
| Pumps start level | 5"      | Active Storage    | 188<br>Gallons |
| Alarm level       | 12"     | Reserve<br>Volume | 975<br>Gallons |

#### NOTE:

- An audio and visual high-water alarm must be installed.
- Alarm shall be placed so that owner will see on a day-to-day basis or easily heard at the same regularity.
- Alarm and pump must be on separate c