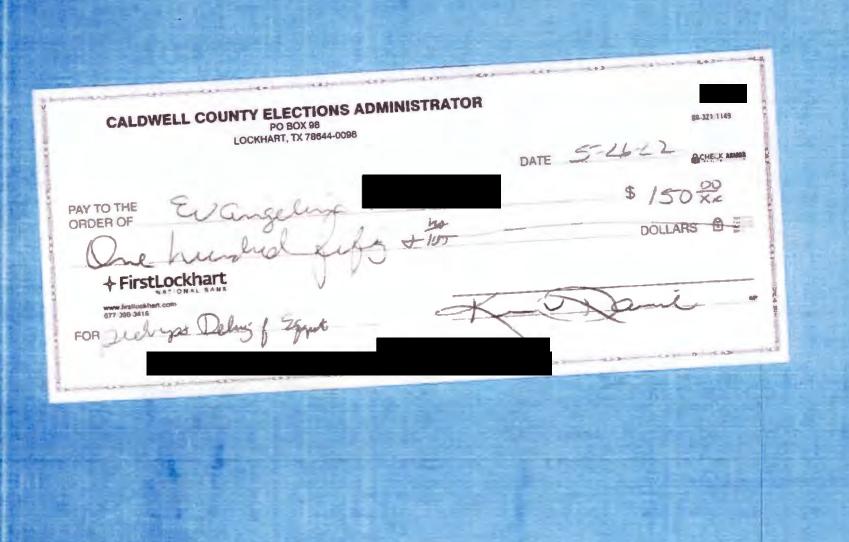

| -11      |              |              |          |
| - AND THE   |                                         |              | OF      | ICE LICE  | ONLY     |              | 1000         |          |
|             |                                         | i i          | TO THE  | ICE USE   | NINCTO 1 |              | I SHOW       |          |
| Mr (4)      | 110000                                  | 7.5          | 1       | EKLY HOUR | 70       |              | No.          | 70       |
| (REGULA     | R HOÙŘŠ)                                | 4            | Ø       | ATE)      |          | = (TO        | IAL)         |          |
| 1           |                                         | ton          | AL PAY  | 1=75      |          |              |              | -        |



| 3(1)<br>2            |             | CAL      | WELL C  | OUNTY      | TIME SH  | EET          |                                       |