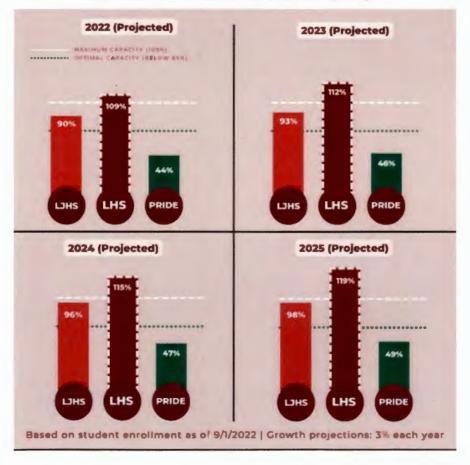

use an additional 500 students zoned for the western part of LISD.



BUILD AN ADDITIONAL WING AT LOCKHART HIGH SCHOOL



\$28,825,226

The construction of an additional wing at Lockhart High School will allow the campus to house 500 additional students.



## Lockhart High School Addition



#### **GROWTH & ENROLLMENT CAPACITY**

Lockhart ISD Elementary Schools & Pre-K

As of 2022, 5 out of 6 Lockhart ISD non-secondary schools have exceeded optimal capacity levels for learning. By 2025, those same schools will have exceeded the maximum capacity levels.



#### **GROWTH & ENROLLMENT CAPACITY**

Lockhart ISD Secondary Schools

As of 2022, 2 out of 3 secondary schools in Lockhart ISD have exceeded the optimal capacity for learning and Lockhart High School has exceeded its maximum capacity.



#### **DISTRICT GROWTH PHASES**

Growing alongside our community through 2028.



\*Time frames dependent upon growth rate and may change if growth accelerates.

Why three separate phases? Why not expand all at once?

By dividing the bonds into three phases, Lockhart ISD will grow with our community. The district will conservatively expand over time, fulfilling only our most urgent growth needs with each bond. Meanwhile, the district will begin strategically staffing teachers and other employees to prepare for each phase.

# SCHOOL TAX RATE FUNDS FALL INTO TWO BUCKETS:







## **Lockhart ISD Total Tax Rate**

Compared to other area ISDs





## Voter Approved Tax Ratification Election (VATRE)







## **Lockhart ISD Total Tax Rate**

2018 to 2022

Lockhart ISD remains committed to low