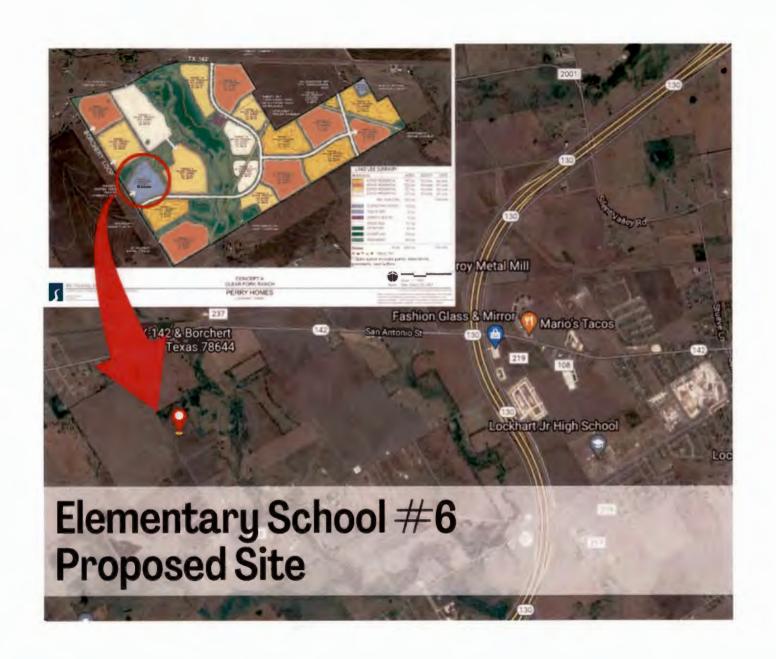

EGION 13

## School Board of the Year!



Sam Lockhart



Dr. Barbara Sanchez



Tom Guyton Secretary



Michael Wright President



Warren Burnett Vice President



Rene Rayos



Rebecca Pulliam

#LOCKEDONEXCELLENCE



**#LOCKHARTLEADING** 

## **NOVEMBER 2022 BOND**

How will Lockhart ISD use the proposed bond investments?



PURCHASE LAND FOR ELEMENTARY #6



\$836,352

The land purchase will be used for the future development of a sixth elementary school.



BUILD ELEMENTARY SCHOOL #6



\$41,153,652

The new elementary school will house an additional 500 students zoned for the western part of LISD.



BUILD AN ADDITIONAL WING AT LOCKHART HIGH SCHOOL



\$28,825,226

The construction of an additional wing at Lockhart High School will allow the campus to house 500 additional students.



## Lockhart High School Addition



#### **GROWTH & ENROLLMENT CAPACITY**

Lockhart ISD Elementary Schools & Pre-K

As of 2022, 5 out of 6 Lockhart ISD non-secondary schools have exceeded optimal capacity levels for learning. By 2025, those same schools will have exceeded the maximum capacity levels.



#### **GROWTH & ENROLLMENT CAPACITY**

Lockhart ISD Secondary Schools

As of 2022, 2 out of 3 secondary schools in Lockhart ISD have exceeded the optimal capacity for learning and Lockhart High School has exceeded its maximum capacity.



#### **DISTRICT GROWTH PHASES**

Growing alongside our community through 2028.



\*Time frames dependent upon growth rate and may change if growth accelerates.

Why three separate phases? Why not expand all at once?

By dividing the bonds into three pha