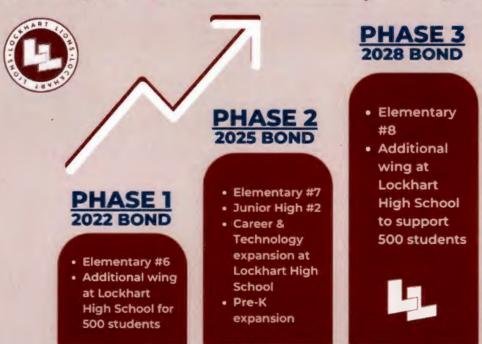

ITIONAL WING AT LOCKHART HIGH SCHOOL



\$28,825,226

The construction of an additional wing at Lockhart High School will allow the campus to house 500 additional students.



## Lockhart High School Addition



#### **GROWTH & ENROLLMENT CAPACITY**

Lockhart ISD Elementary Schools & Pre-K

As of 2022, 5 out of 6 Lockhart ISD non-secondary schools have exceeded optimal capacity levels for learning. By 2025, those same schools will have exceeded the maximum capacity levels.



#### **GROWTH & ENROLLMENT CAPACITY**

Lockhart ISD Secondary Schools

As of 2022, 2 out of 3 secondary schools in Lockhart ISD have exceeded the optimal capacity for learning and Lockhart High School has exceeded its maximum capacity.



#### **DISTRICT GROWTH PHASES**

Growing alongside our community through 2028.



\*Time frames dependent upon growth rate and may change if growth accelerates.

Why three separate phases? Why not expand all at once?

By dividing the bonds into three phases, Lockhart ISD will grow with our community. The district will conservatively expand over time, fulfilling only our most urgent growth needs with each bond. Meanwhile, the district will begin strategically staffing teachers and other employees to prepare for each phase.

# SCHOOL TAX RATE FUNDS FALL INTO TWO BUCKETS:







## **Lockhart ISD Total Tax Rate**

Compared to other area ISDs





## Voter Approved Tax Ratification Election (VATRE)







## **Lockhart ISD Total Tax Rate**

2018 to 2022

Lockhart ISD remains committed to low tax rates with the highest rate of return for our community.

The total tax rate