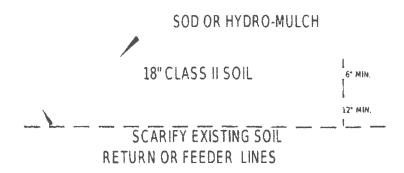

| 10.2 | 8.4 | 6.5 | 4.3 | - i,û |     |
| 20D0M05221    | 20                 |     |      | 30.0 | 24.0 | 21.5 | 14.2 | 4.4  |     |     |     |       |     |
| 20D0M05121    | 20                 |     |      | 30.0 | 26 D | 215  | 14.2 | 4.4  |     |     |     |       |     |
| 30DOM05221    | 30                 |     | 38 5 | 33.3 | 25 ₪ | 16   |      |      |     |     |     |       |     |
| 30D0M05121    | 30                 |     | 38.5 | 33.3 | 25.8 | Tá   |      |      |     |     |     |       |     |
| 20D0M05221+1  | 20 + 1             |     |      | 30   | 27.5 | 24   | 70   | 13.5 | 6   |     |     |       |     |
| 20D0M05121+F  | 20 + 1             |     |      | 30   | 27.5 | 24   | 20   | 13.5 | 6   |     |     |       |     |

#### **DISTRIBUTION FIELD REQUIREMENTS**



- CARE MUST BE TAKEN TO REGRADE ENTIRE FIELD AREA TO A CONSISTENT SLOPE WITH NO BREAKS WITHIN 10' DOWNSLOPE OF DRAINFIELD.
- DRIP LINES ARE TO BE PLACED ON SCARIFIED SURFACE AND COVERED WITH A MINIMUN OF SIX INCHES OF COVER
- 12" OF SOIL MUST LIE BETWEEN THE DRIP TUBING AND ROCK HORIZON.
- VALVES SHALL BE PLACED BELOW GRADE AND COVERED WITH BOXES FOR FUTURE ACCESS.
- CARE SHOULD BF TAKEN NOT TO DAMAGE ANY PIPES OR PLACE ANY ROCKS ON DRIP LINES WHEN COVERING DRIP LINES.
- CARE SHOULD ALSO BE TAKEN NOT TO COMPACT THE SOIL WHILE COVERING FIELDS.
- · DRIP LINES ARE TO BE LAID ON CONTOURS.

#### Field Size Calculation

| Soil Class                   | IV              |  |
|------------------------------|-----------------|--|
| Ra                           | 0.14            |  |
| Heated Space