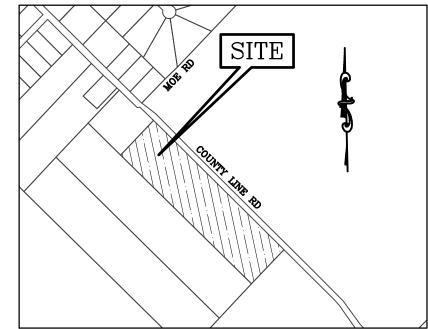

+/- 16 acres located 2300 County Line Road. The subdivision will be served by OSSF and Polonia Water Supply Company.

The final plat appears to be in general conformance with the rules and regulations of Caldwell County. Therefore, we recommend placing the plat on the Commissioners Court agenda for consideration.

It is our pleasure to be of assistance to the County on this project.

Tracy Al. Bratton, P.E.

Division Manager, Land Development

**TBPE Firm # 3937** 

State of Texas Surveying Firm Certification # 10105800

# FINAL PLAT LOS SUENOS SUBDIVISION

CALDWELL COUNTY, TEXAS

A SUBDIVISION OF CERTAIN 16.00 ACRE TRACT LAND OUT OF THE GIDEON PACE SURVEY, A-230, CALDWELL COUNTY, TEXAS.

Altos de San Antonio LLC 197.161 Acres Instrument #2018-12881 Bastrop County O.P.R.

BASTROP COUNTY



LOCATION MAI NOT TO SCALE

OWNER/DEVELOPER: HUITRON PAINTING, INC. & SERGIO LOZANO-SANCHEZ 164 RIANNA WOODS DRIVE DALE, TEXAS 78617

(512) 845-9319

**ENGINEER:** LOC CONSULTANTS CIVIL DIVISION, INC. SERGIO LOZANO-SANCHEZ, P.E. FIRM F-23579 2211 S IH 35 FRONTAGE ROAD, STE 10 AUSTIN, TX. 78741 (512) 524-0677

SURVEYOR: CELCO SURVEYING GEORGE LUCAS, RPLS #4160 301 MAIN PLAZA, STE 387 NEW BRAUNFELS, TX. 78130 (830) 214-5109





B 0

 $\Xi$ S

0





BASTROP COUNTY

COUNTY LINE ROAD Asphalt Pavement Asphalt Pavement S 44°25'00" 1644.64 CALDWELL COUNTY CALDWELL COUNTY Mariano Hernandez Jr. & Mariano Hernandez 3.99 Acres Instrument #2019-003533 BLOCK Danny Joe Ellis Volume 421 Page 551 N 44°49'49" W 1652.63'

SYMBOL - LEGEND IRON ROD FOUND PROPERTY LINE LOT LINE  $---\frac{BS}{B}$  —— BUILDIN