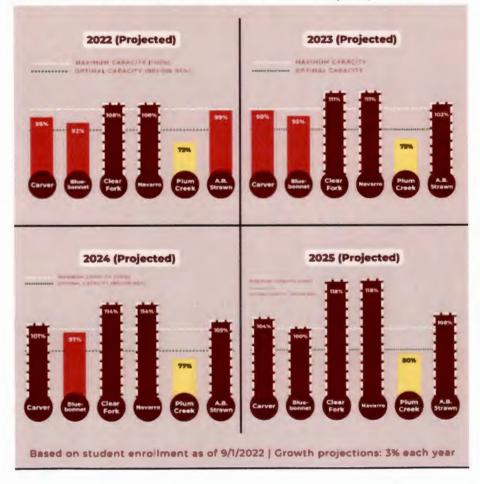

sed bond investments?



PURCHASE LAND FOR ELEMENTARY #6



\$836,352

The land purchase will be used for the future development of a sixth elementary school.



BUILD ELEMENTARY SCHOOL #6



\$41,153,652

The new elementary school will house an additional 500 students zoned for the western part of LISD.



BUILD AN ADDITIONAL WING AT LOCKHART HIGH SCHOOL



\$28,825,226

The construction of an additional wing at Lockhart High School will allow the campus to house 500 additional students.



## Lockhart High School Addition



#### **GROWTH & ENROLLMENT CAPACITY**

Lockhart ISD Elementary Schools & Pre-K

As of 2022, 5 out of 6 Lockhart ISD non-secondary schools have exceeded optimal capacity levels for learning. By 2025, those same schools will have exceeded the maximum capacity levels.



#### **GROWTH & ENROLLMENT CAPACITY**

Lockhart ISD Secondary Schools

As of 2022, 2 out of 3 secondary schools in Lockhart ISD have exceeded the optimal capacity for learning and Lockhart High School has exceeded its maximum capacity.



#### **DISTRICT GROWTH PHASES**

Growing alongside our community through 2028.



\*Time frames dependent upon growth rate and may change if growth accelerates.

Why three separate phases? Why not expand all at once?

By dividing the bonds into three phases, Lockhart ISD will grow with our community. The district will conservatively expand over time, fulfilling only our most urgent growth needs with each bond. Meanwhile, the district will begin strategically staffing teachers and other employees to prepare for each phase.

# SCHOOL TAX RATE FUNDS FALL I