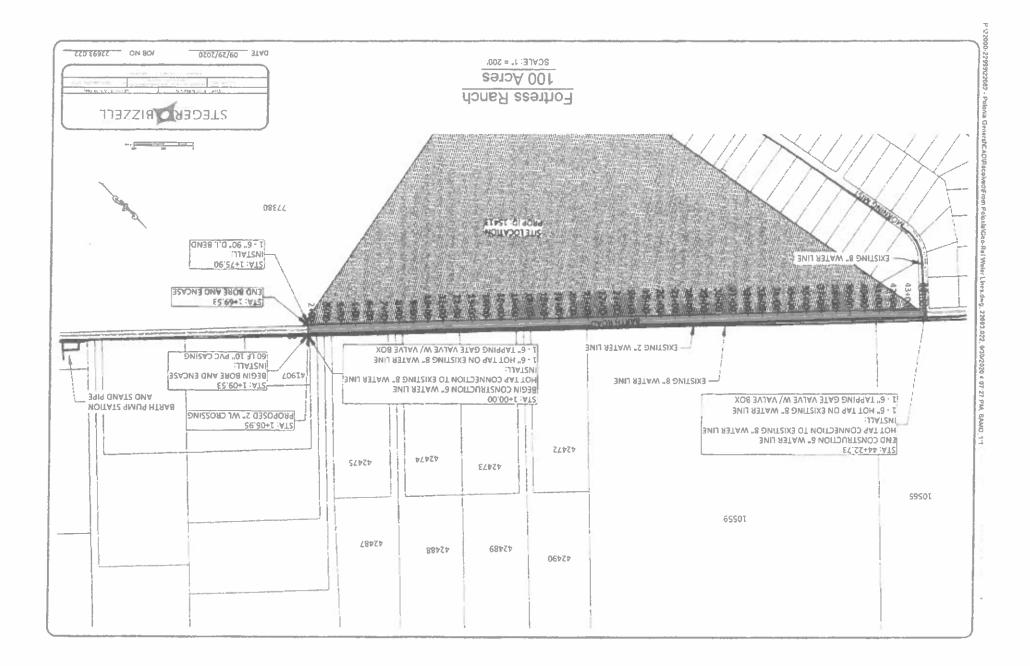

Monthly Reserve Service Charge (50% of Base Monthly Charge (\$26.86) per connection) | 27 ea        | \$13.43    |                             |
| Polonia WSC Fee Total:                                                               |              |            | \$188,012.61                |
| Infrastructure Improvements and Fee Total:                                           |              |            | \$382,782.61                |

NOTE: This is a preliminary cost summary and not an actual contractual construction cost quote. It is not based on any prepared plans or on-site inspections by this office. After surveying and plans are prepared and reviewed, a more accurate estimate can then be provided This preliminary cost summary shall be valid for 90-days from the date listed above.





 $\epsilon$ 

CALDWELL COUNTY SANITATION DEPT.

405 E. MARKET ST.
LOCKHART, TEXAS 78644
(512) 398-1803

DATE 5-12 2

RECEIVED FROM FOLLTOSS Panch Investments: \$ 450000

AND THOUGARD FOR NUMBER DELICATION FOR PROPERTY FOR LICENSTAND FOR COUNT CHECK CREDIT CARD BY MONEY ORDER

BALANCE DUE DE MONEY ORDER

# Caldwell County Development Application



| Date Submitted                                       |                                 |
|------------------------------------------------------|---------------------------------|
| 5/10/2021                                            |                                 |
| Type of Application                                  |                                 |
| Preliminary Plat                                     |