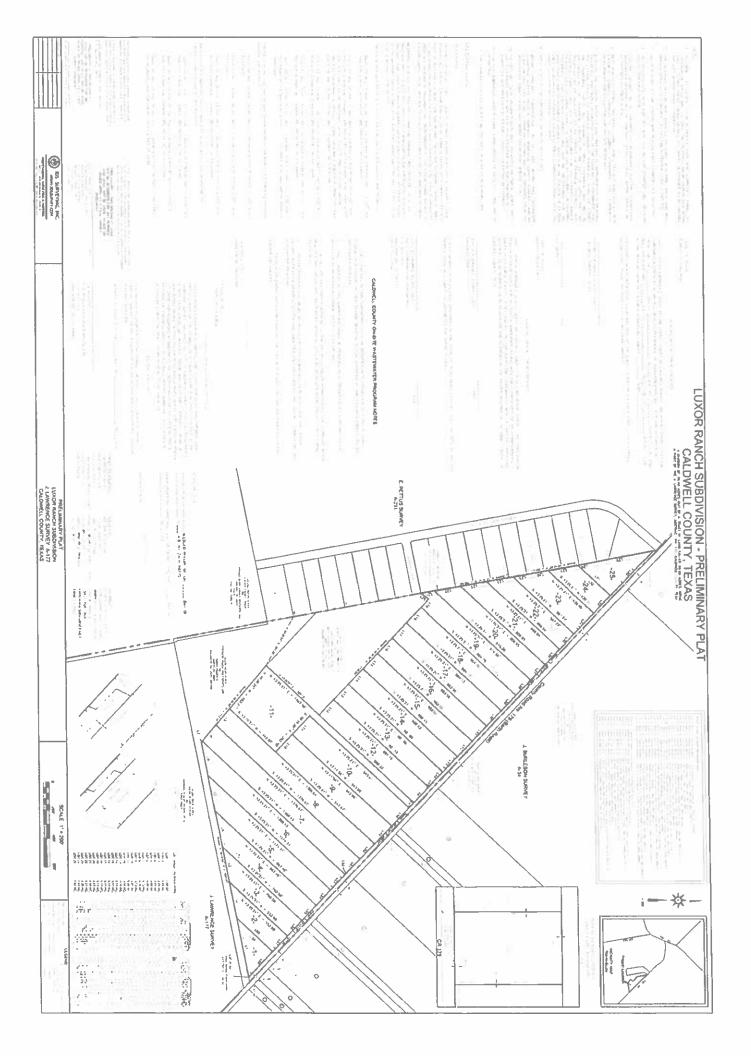

|
| (3) |                                                                                                                                                                                     |
| 3.  | Backup Materials: None To Be Distributed 19 total # of backup pages (including this page)                                                                                           |
| 4.  | Commissioner Roland 06/14/2021                                                                                                                                                      |
| Si  | gnature of Court Member Date                                                                                                                                                        |





74018 Highway 71 West, Sutte 160 Austin, TX 78735 Office: 512.583.2600 Fax: 512.583.2601

Doucetengineers.com

June 14, 2021

Kasi Miles Caldwell County 1700 FM 2720 Lockhart, Texas 78644

Re:

Luxor Ranch - Preliminary Plat

Project No. 1911-175-01

Dear Ms. Miles,

Doucet has completed our review of the preliminary plat application for Luxor Ranch Subdivision plat, a 76.40+/-acre subdivision fronting Barth Road consisting of twenty-five (25) lots for single family residences. The homes will be supplied water from Polonia WSC and utilize on-site sewage facilities.

The preliminary plat appears to be in general conformance with the rules and regulations of Caldwell County. Therefore, we recommend placing the plat on the Commissioners Court agenda for consideration.

It is our pleasure