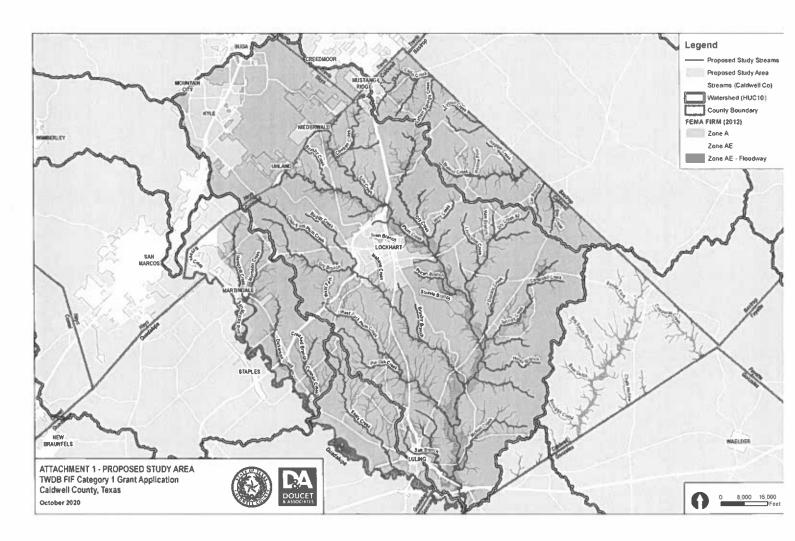

| 16                     | 1                   |
| Clear Fork Plum Creek Tributaries     | -               | 19.8            | 15                     | 2                   |
| West Fork Plum Creek                  | 40.8            | 16.1            | 8                      | 1                   |
| West Fork Plum Creek Tributaries      | -               | 6.7             | 1                      | 1                   |
| Cedar & Walnut Creeks and Tributaries | 54.8            | 42.0            | 24                     | -1                  |
| San Marcos River Tributaries          | 77.7            | 39.1            | 23                     | 2                   |
| Total                                 | 520.7           | 320.5           | 169                    | 14                  |



#### **EXHIBIT B**

#### SCOPE OF WORK

Note: The project will include the services of two or more subcontractors, all of which are referred herein as "subcontractor(s)."

The planning study will identify measures to reduce the flooding risk to the citizens living within and traveling through Caldwell County (the County) and to reduce flood damage to residential and commercial properties. The flood protection planning study will develop new, detailed hydrologic and hydraulic models and floodplain maps supportive of future Zone AE DFRIM updates for the study reaches. This will provide an accurate, updated assessment of flood risk across the entire study area including urbanized areas within the Cities of Lockhart, Luling, Martindale, and other municipalities, as well as more rural areas w