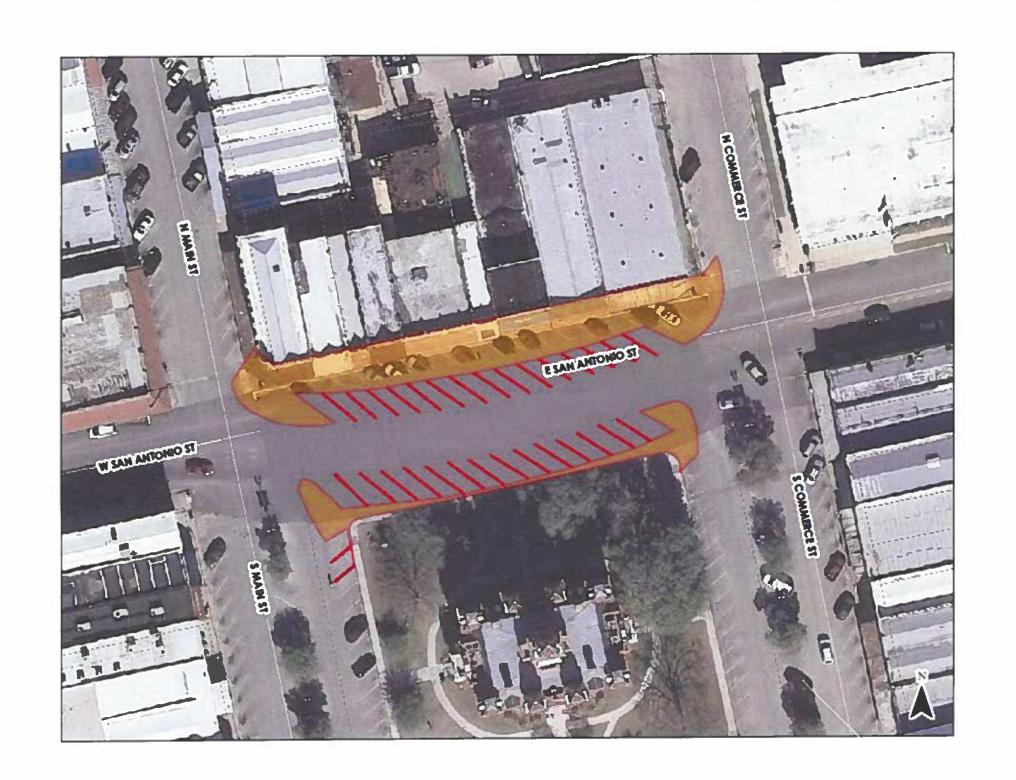

sources required to be provided in support of the proposed grant project; and,

WHEREAS, the City of Lockhart City Council has determined that it is in the public interest to apply for a 2021 Transportation Alternatives Grant to partially fund proposed improvements in the Lockhart Central Business District, with the primary grant expenditure being for pedestrian improvements along the 100 block of East San Antonio Street (SH 142); and,

WHEREAS, funding of the application will require that the limits of the project area be entirely within the East San Antonio Street (SH 142) right-of-way prior to construction; and,

# **San Antonio Street Realignment and Pedestrian Improvements**



Presented to Caldwell County Commissioner's Court March 25, 2019



# **COURTHOUSE SQUARE SCENARIO B**







That's all Folks!

16. Discussion/Action to consider Budget Amendment #60 to transfer from Probate/Civil/Guardianship Clerk in the amount of \$4,089.00 to distribute to 2 deputy Clerks taking on extra responsibilities. Speaker: Judge Haden/Barbara Gonzales/ Teresa Rodriguez; Backup: 8; Cost: Net Zero

# **Caldwell County Agenda Item Request Form**

To: All Elected Officials and Department Heads – Hand deliver or scan & email to <a href="https://hoppy.haden@co.caldwell.tx.us">hoppy.haden@co.caldwell.tx.us</a> and <a href="https://ezzy.chan@co.caldwell.tx.us">ezzy.chan@co.caldwell.tx.us</a>. Deadline is 5:00 pm Tuesday before the Regular meetings, however, please submit this completed form ASAP. "Anything missing will cause the Agenda Item to be held over to the next Regular meeting," acco