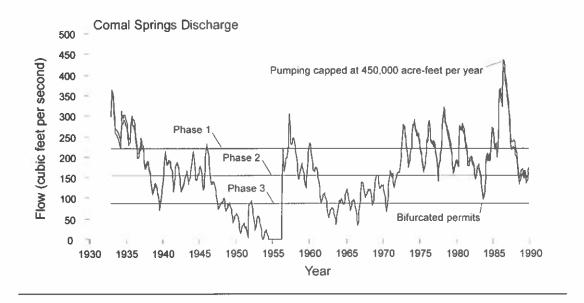

and baseflow in West-Central Texas, December 1974 through March 1977: U. S. Geological Survey Water-Resources Investigations Report 89-4208, 2 sheets.
- Mace, R. E., Chowdhury, A. H., Anaya, R., and Way, S.-C., 2000, A numerical groundwater flow model of the Upper and Middle Trinity aquifer, Hill Country area: Texas Water Development Board Open File Report 00-02, 62 p.
- Maclay, R. W., and Land, L. F., 1988, Simulation of flow in the Edwards aquifer, San Antonio Region, Texas, and refinements of storage and flow concepts: U. S. Geological Survey Water-Supply Paper 2336, 48 p.
- For more examples of references, see p. 239-241 of "Suggestions to Authors of the Reports of the United States Geological Survey" at https://pubs.usgs.gov/unnumbered/7000088/sta28.pdf.

## 10.0 Examples of figures



Figure 1. A sample figure showing only the information needed to help the reader understand the data. Font size for figure callouts or labels should never be less than 6 point.



Figure 2. A sample subject area map, giving the reader enough information to understand the location being discussed in this conference. For map figures, be sure to include a north arrow to orient the reader, a scale, and, if needed, a submap that places the figure in greater geographic context. Be sure that text is readable and that any citations listed on the figure or in the figure caption are included in the reference list. Font size should never be less than 6 point.



Figure 3. Initial hydraulic heads used in model simulations for layer 1. Note the use of grayscale shading to show differences.

#### EXHI