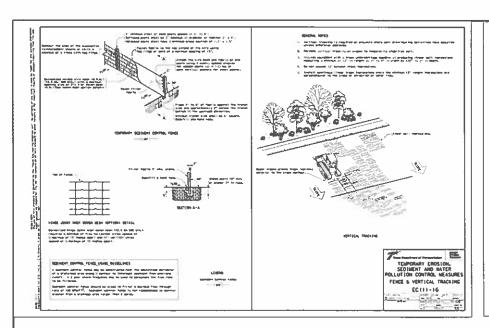

CE OF ARGRAINS STREETS, AND BROUGHS AS ADDRESS OF MONEY MAY BE ASSESSED.

TEMPORARY EROSION CONTROL SHALL BE ACCEPTABLE WHEN THE GRASS HAS DROWN AT LEAST 1% INCHES HIGH WITH A BRIBBURD OF 99% TOTAL COVERAGE SO THAT ALL AREAS OF A SITE THAT RELY ON YEDETATION FOR TEMPORARY STABLIZATION ARE UNIFORMLY VEGETATED AND PROVIDED THERE ARE NO BARE SPOTS LARGER THAN 18 SQUARE FEET

Z (\* 0 

111

MENT PLACE 띪

눈 Ш CULVI 윤 HARWOOD

й

5

PLAN STATUS GAW CRW FA DESIGN DRAWN

NOTE: PLANS AND SPECIFICATIONS INCLUDE PROPRIETARY INFORMATION REPRODUCTION OF THESE PLANS AND SPECIFICATIONS IS NOT ANY ROUTE INSTITUTE THE WRITTEN CONSERT OF BROMAN CONSERT OF STRUMP, LTD.

BEFORE DICCHIC CALL "TEXAS EXCAVATION SAFETY SYSTEM" AT INIT

DATE: February 25, 2015 2 1396

SCALE #50

FILE No.

.00 No. 070004-01-001











**INCMETRIC PLAN VIEW** 

Figure 1-28 Schematic Diagram of a Rock Berm (NCTCOG, 1993)



(\*)

0

121

REPLACEMENT

CULVERT

HARWOOD

GAIE DESCRIPTON
CRW CRW FA
DESIGN DRAWN CHES
SCALE PLBD
V.S. JOB No. 070004-01-001 DATE | February 25, 2016 FILE HIS

1.74

POTODIA CASSAND CATAGORIA (2010) STOLL (2011) STOLL (2011









P 2/2/2001 Coldwell CC-17000-01-001 E NO) - Subdission Pelas & Perink Linguising Colored SWINDOOD ROLL NOSE, DENIE P EVEN FLOW SPLIN SPLIN

#### PAVING NOTES:

- REPLACEMENT PAVEMENT TO BE 12" (MIN) BASE WITH 2" HMAC.
  2. PROVIDE FULL DEPTH BASE OVER THE TOP OF BOX
- CULVERTS.
  RETAIN EXISTING PAVEMENT GRADES. RESTORE SIDE SLOPES TO PRE-CONSTRUCTION ELEVATIONS.
- IF RIP RAP IS DOWELED INTO WINGWALL CURB, TOE MAY BE EUMINATED (DRILL AND GROUT ON 12" O/C; OR REIN