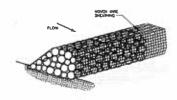

ARGRAINS STREETS, AND BROUGHS AS ADDRESS OF MONEY MAY BE ASSESSED.

TEMPORARY EROSION CONTROL SHALL BE ACCEPTABLE WHEN THE GRASS HAS DROWN AT LEAST 1% INCHES HIGH WITH A BRIBBURD OF 99% TOTAL COVERAGE SO THAT ALL AREAS OF A SITE THAT RELY ON YEDETATION FOR TEMPORARY STABLIZATION ARE UNIFORMLY VEGETATED AND PROVIDED THERE ARE NO BARE SPOTS LARGER THAN 18 SQUARE FEET

Z (\* 0 

111

MENT PLACE 띪

눈 Ш CULVI 윤 HARWOOD

й

5

PLAN STATUS GAW CRW FA DESIGN DRAWN

NOTE: PLANS AND SPECIFICATIONS INCLUDE PROPRIETARY INFORMATION REPRODUCTION OF THESE PLANS AND SPECIFICATIONS IS NOT ANY ROUTE INSTITUTE THE WRITTEN CONSERT OF BROMAN CONSERT OF STRUMP, LTD.

BEFORE DICCHIC CALL "TEXAS EXCAVATION SAFETY SYSTEM" AT INIT

DATE: February 25, 2015 2 1396

SCALE #50

FILE No.

.00 No. 070004-01-001











**INCMETRIC PLAN VIEW** 

Figure 1-28 Schematic Diagram of a Rock Berm (NCTCOG, 1993)



(\*)

0

121

REPLACEMENT

CULVERT

HARWOOD

GAIE DESCRIPTON
CRW CRW FA
DESIGN DRAWN CHES
SCALE PLBD
V.S. JOB No. 070004-01-001 DATE | February 25, 2016 FILE HIS

1.74

POTODIA CASSAND CATAGORIA (2010) STOLL (2011) STOLL (2011









P 2/2/2001 Coldwell CC-17000-01-001 E NO) - Subdission Pelas & Perink Linguising Colored SWINDOOD ROLL NOSE, DENIE P EVEN FLOW SPLIN SPLIN

#### PAVING NOTES:

- REPLACEMENT PAVEMENT TO BE 12" (MIN) BASE WITH 2" HMAC.
  2. PROVIDE FULL DEPTH BASE OVER THE TOP OF BOX
- CULVERTS.
  RETAIN EXISTING PAVEMENT GRADES. RESTORE SIDE SLOPES TO PRE-CONSTRUCTION ELEVATIONS.
- IF RIP RAP IS DOWELED INTO WINGWALL CURB, TOE MAY BE EUMINATED (DRILL AND GROUT ON 12" O/C; OR REINFORCEM