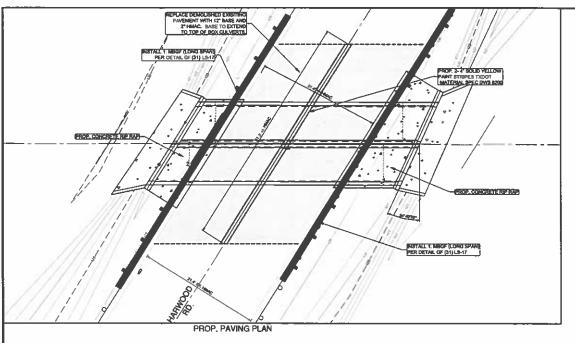

E NO BARE SPOTS LARGER THAN 18 SQUARE FEET

Z (\* 0 

111

MENT PLACE 띪

눈 Ш CULVI 윤 HARWOOD

й

5

PLAN STATUS GAW CRW FA DESIGN DRAWN

NOTE: PLANS AND SPECIFICATIONS INCLUDE PROPRIETARY INFORMATION REPRODUCTION OF THESE PLANS AND SPECIFICATIONS IS NOT ANY ROUTE INSTITUTE THE WRITTEN CONSERT OF BROMAN CONSERT OF STRUMP, LTD.

BEFORE DICCHIC CALL "TEXAS EXCAVATION SAFETY SYSTEM" AT INIT

DATE: February 25, 2015 2 1396

SCALE #50

FILE No.

.00 No. 070004-01-001











**INCMETRIC PLAN VIEW** 

Figure 1-28 Schematic Diagram of a Rock Berm (NCTCOG, 1993)



(\*)

0

121

REPLACEMENT

CULVERT

HARWOOD

GAIE DESCRIPTON
CRW CRW FA
DESIGN DRAWN CHES
SCALE PLBD
V.S. JOB No. 070004-01-001 DATE | February 25, 2016 FILE HIS

1.74

POTODIA CASSAND CATAGORIA (2010) STOLL (2011) STOLL (2011









P 2/2/2001 Coldwell CC-17000-01-001 E NO) - Subdission Pelas & Perink Linguising Colored SWINDOOD ROLL NOSE, DENIE P EVEN FLOW SPLIN SPLIN

#### PAVING NOTES:

- REPLACEMENT PAVEMENT TO BE 12" (MIN) BASE WITH 2" HMAC.
  2. PROVIDE FULL DEPTH BASE OVER THE TOP OF BOX
- CULVERTS.
  RETAIN EXISTING PAVEMENT GRADES. RESTORE SIDE SLOPES TO PRE-CONSTRUCTION ELEVATIONS.
- IF RIP RAP IS DOWELED INTO WINGWALL CURB, TOE MAY BE EUMINATED (DRILL AND GROUT ON 12" O/C; OR REINFORCEMENT IS LAPPED 12" INTO CURB VERTICAL REINFORCEMENT)
- 5. EXTEND BASE 3' BEYOND EDGE OF PVMT.





**40**.

REPLACEMENT

HARWOOD RD. CULVERT

PAVING PLAN

|   | 1        |               |       |  |  |
|---|----------|---------------|-------|--|--|
|   | ľ        | THE NAT       | 5     |  |  |
|   |          |