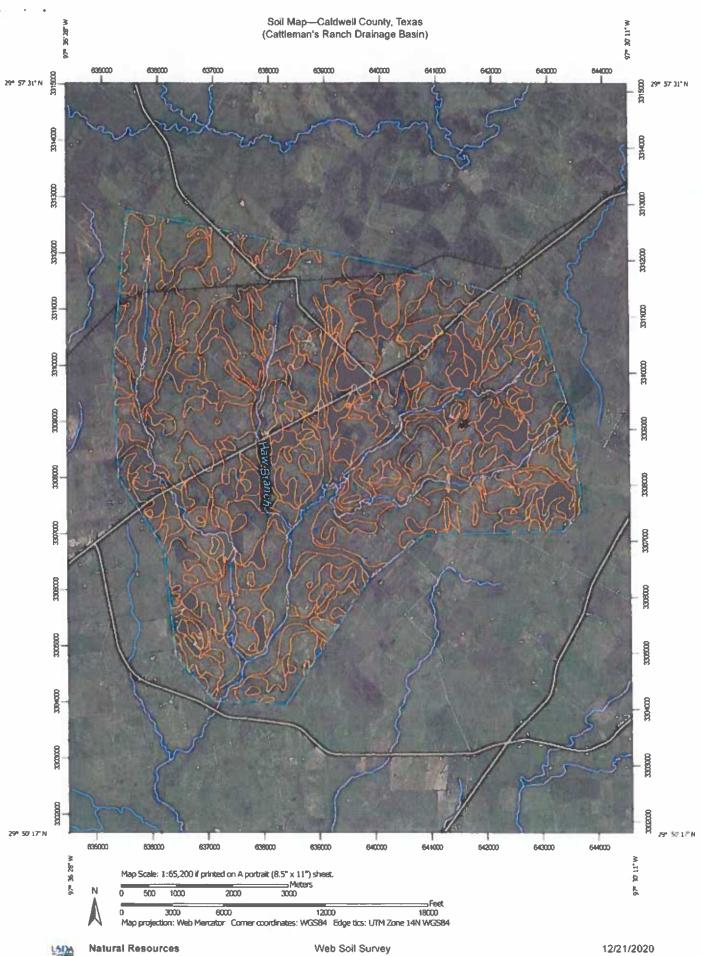

|               |         |        | 0.0021% | 0.0011%  | 0.0008%  | 0.0005%  |  |  |
| % A LP-2 |                             |               |         |        | 0.0000% | 0.0000%  | 0.0000%  | 0.0000%  |  |  |

The results show that the runoff in the Lipscome Creek system is only changed by a thousandth of a percent by the added impervious cover in DA-2. This is well below the actual accuracy of the model and the empirical data, and therefore negligible. The runoff from DA-3 does not change because the amount of increase in impervious cover was only 0.0085% and therefore dispensed of by the rounding of the results by the program.

As such there are not adverse impacts caused by this very low density development. A detention waiver is requested under separate cover.





#### **MAP LEGEND**

#### Area of Interest (AOI)

Area of Interest (AOI)

#### Soils

Soil Map Unit Polygons



Soil Map Unit Lines



Soil Map Unit Points

#### **Special Point Features**

(9)

Blowout
Borrow Pit



Clay Spot



Closed Depression



.: Gravel y Spot



A Lava Flow



Marsh or swamp

Mine or Quarry

Miscellaneous Water

Perennial Water

Rock Outcrop

+ Saline Spot

Sandy Spot

Severely Eroded Spot

Sinkhole

Slide or Slip

Sodic Spot

Spoil Area



Stony Spot

Very Stony Spot



Wet Spot



Special Line Features

#### **Water Features**

Streams and Canals

#### **Transportation**

Rads



Interstate Highways



US Routes

Major Roads

Local Roads

#### **Background**



**Aerial Photography** 

#### MAP INFORMATION

The soil surveys that comprise your AOI were mapped at