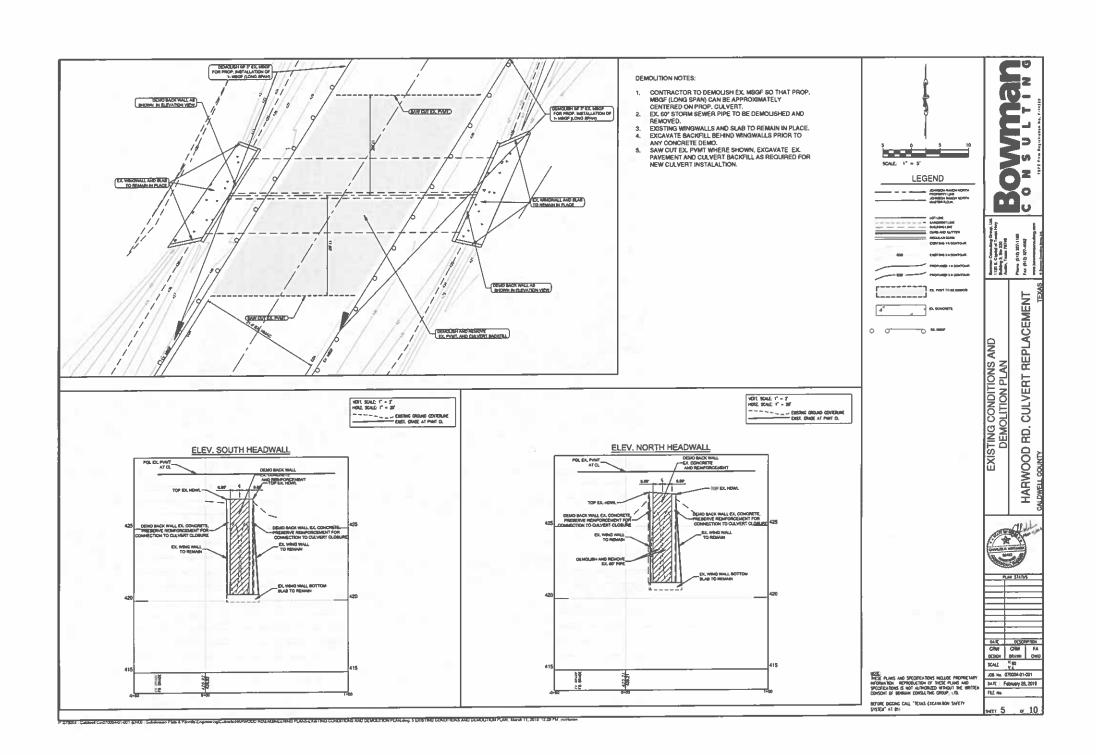

ERE ARE NO BARE SPOTS LARGER THAN 18 SQUARE FEET

Z (\* 0 

111

MENT PLACE 띪

눈 Ш CULVI 윤 HARWOOD

й

5

PLAN STATUS GAW CRW FA DESIGN DRAWN

NOTE: PLANS AND SPECIFICATIONS INCLUDE PROPRIETARY INFORMATION REPRODUCTION OF THESE PLANS AND SPECIFICATIONS IS NOT ANY ROUTE INSTITUTE THE WRITTEN CONSERT OF BROMAN CONSERT OF STRUMP, LTD.

BEFORE DICCHIC CALL "TEXAS EXCAVATION SAFETY SYSTEM" AT INIT

DATE: February 25, 2015 2 1396

SCALE #50

FILE No.

.00 No. 070004-01-001











**INCMETRIC PLAN VIEW** 

Figure 1-28 Schematic Diagram of a Rock Berm (NCTCOG, 1993)



(\*)

0

121

REPLACEMENT

CULVERT

HARWOOD

GAIE DESCRIPTON
CRW CRW FA
DESIGN DRAWN CHES
SCALE PLBD
V.S. JOB No. 070004-01-001 DATE | February 25, 2016 FILE HIS

1.74

POTODIA CASSAND CATAGORIA (2010) STOLL (2011) STOLL (2011









P 2/2/2001 Coldwell CC-17000-01-001 E NO) - Subdission Pelas & Perink Linguising Colored SWINDOOD ROLL NOSE, DENIE P EVEN FLOW SPLIN SPLIN

#### PAVING NOTES:

- REPLACEMENT PAVEMENT TO BE 12" (MIN) BASE WITH 2" HMAC.
  2. PROVIDE FULL DEPTH BASE OVER THE TOP OF BOX
- CULVERTS.
  RETAIN EXISTING PAVEMENT GRADES. RESTORE SIDE SLOPES TO PRE-CONSTRUCTION ELEVATIONS.
- IF RIP RAP IS DOWELED INTO WINGWALL CURB, TOE MAY BE EUMINATED (DRILL AND GROUT ON 12" O/C; OR REINFORCEMENT IS LAPPED 12" INTO CURB VERTICAL REINFORCEMENT)
- 5. EXTEND BASE 3' BEYOND EDGE OF PVMT.





**40**.

REPLACEMENT

HARWOOD RD. CULVERT

PAVING PLAN

|   | 1        |               |       |  |  |
|---|----------|---------------|-------|--|--|
|   | ľ        | THE NAT       | 5     |  |  |
|   |          |