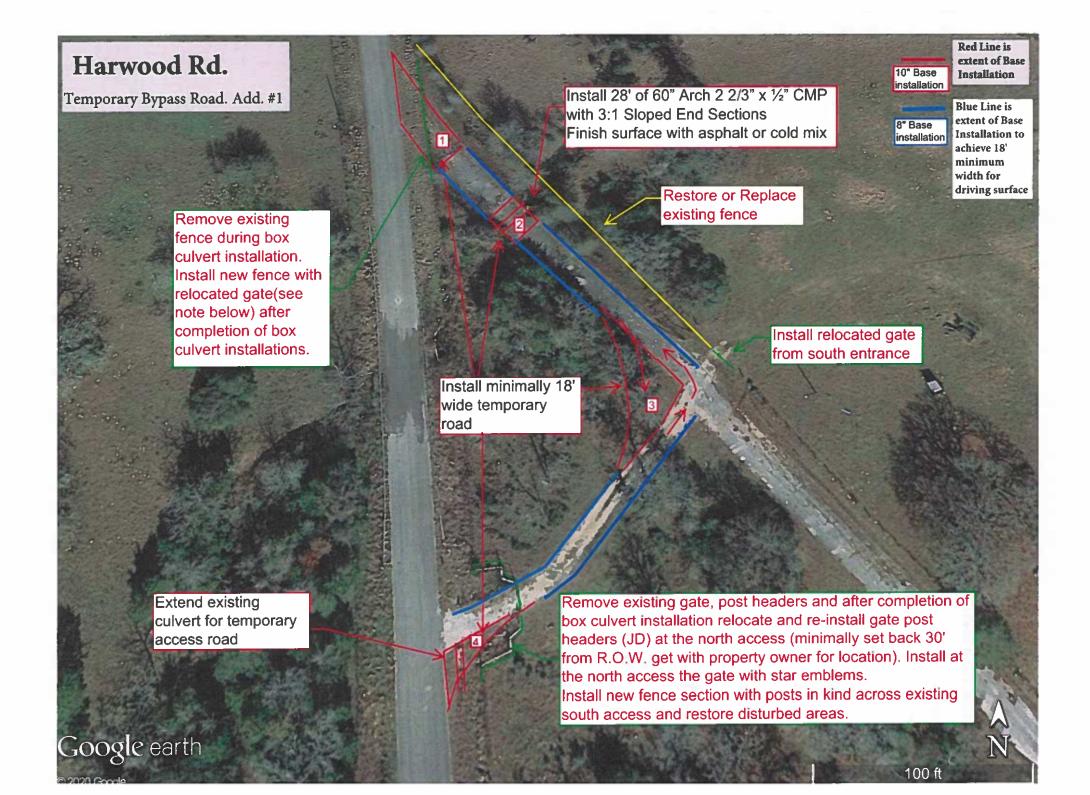

h Headwalls shall be as required for the installation of dual 6-ft by 6-ft box culverts.

#### Sheet 7:

- 1. If precast box culverts are used:
  - a. box culverts shall be laid with a minimum of 1-ft separation and the annular space shall be filled with flowable fill, and
  - b. joints in box culverts shall be wrapped in a geotextile fabric to prevent migration of soil in to the joint.
- 2. The contractor shall propose methods to obtain adequate compaction for space behind existing headwalls and the sides of the box culverts for approval by the Engineer. Areas that cannot achieve compaction, shall be filled with flowable fill.

3. Contractor to lay box culverts to match existing flowlines of concrete riprap.

Tracy A. Bratton, P.E.

Doucet & Associates

TBPE Firm No. F-3937

15-May-2020



# Appendix B - Bid Verification

Submittal Checklist: (To determine validity of Bid - all bids received without the following items will be considered non-responsive and

will be rejected. Forms from previous solicitations for goods or services will not be used in place of the required forms for this RFB)

Appendix A must be completed, signed and included in the Bid submittal.

Appendix B must be completed, signed and included in the Bid submittal.

Appendix C - Federal Assurances Form must be completed, signed and included in the Bid submittal.

Appendix D - Anti-Lobbying Certification must be completed, signed and included in the Bid submittal.

Appendix E - CIQ Forms must be completed, signed and included in the bid submittal.

Appendix F - Form 1295 must be completed, signed and incl