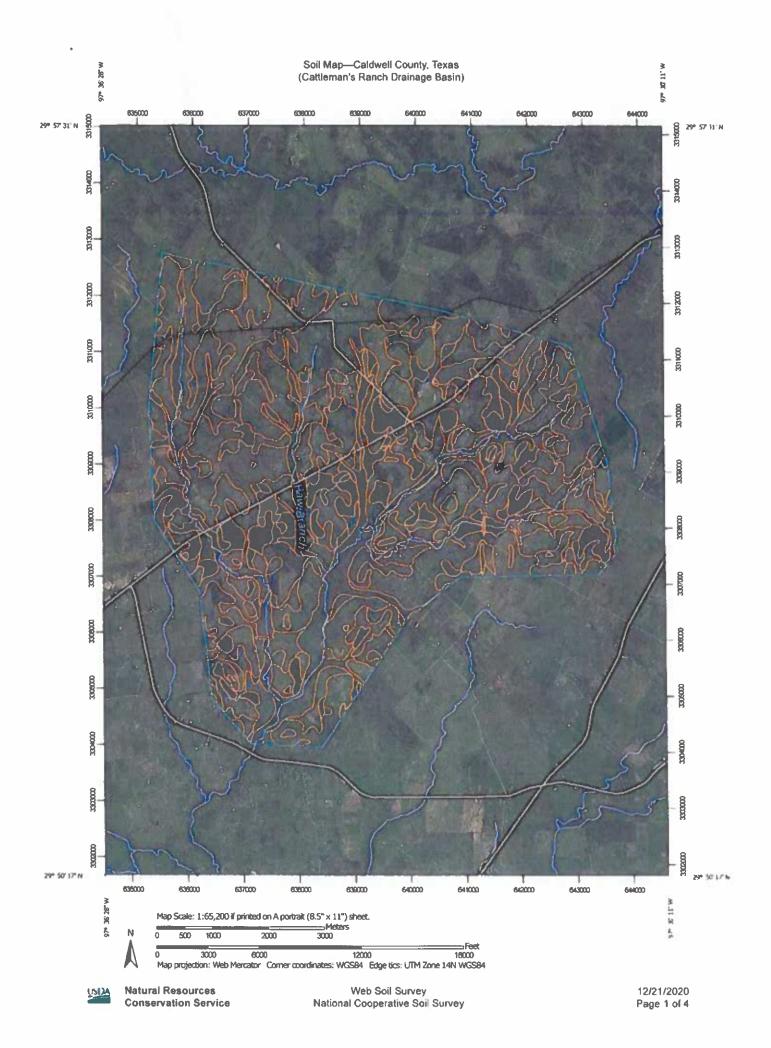

|
| % Δ LP-1 |              |                |             |          | 0.0021%  | 0.0011%  | 0.0008%  | 0.0005%  |
| % A LP-2 |              |                |             |          | 0.0000%  | 0.0000%  | 0.0000%  | 0.0000%  |

The results show that the runoff in the Lipscome Creek system is only changed by a thousandth of a percent by the added impervious cover in DA-2. This is well below the actual accuracy of the model and the empirical data, and therefore negligible. The runoff from DA-3 does not change because the amount of increase in impervious cover was only 0.0085% and therefore dispensed of by the rounding of the results by the program.

As such there are not adverse impacts caused by this very low density development. A detention waiver is requested under separate cover.





#### MAP LEGEND

#### Area of Interest (AOI)

Area of Interest (AOI)

#### Soils

Soil Map Unit Polygons



Soil Map Unit Points

#### **Special Point Features**

(o) Blowout

Borrow Pit

Clay Spot

Closed Depression

✓ Gravel Pit

Gravelly Spot

Landfill

A Lava Flow

J. Marsh or swamp

A Mine or Quarry

Miscellaneous Water

Perennia Water

Rock Outcrop

⊥ Saline Spot

\*.\* Sandy Spot

Severely Eroded Spot

Sinkhole

Slide or Slip

Sodic Spot

Stony Spot

Very Stony Spot

Spoil Area

9 Wet Spot

△ Other

Special Line Features

#### **Water Features**

Streams and Canals

#### Transportation

Rails

nterstate Highways

US Routes

Major Roads

Local Roads

#### Background

1

Aenal Photography

#### MAP INFORMATION

The soil surveys that comprise your AOI were mapped at 1:20,000

Please