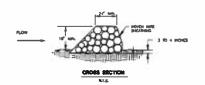

F ARGRAINS STREETS, AND BROUGHS AS ADDRESS OF MONEY MAY BE ASSESSED.

TEMPORARY EROSION CONTROL SHALL BE ACCEPTABLE WHEN THE GRASS HAS DROWN AT LEAST 1% INCHES HIGH WITH A BRIBBURD OF 99% TOTAL COVERAGE SO THAT ALL AREAS OF A SITE THAT RELY ON YEDETATION FOR TEMPORARY STABLIZATION ARE UNIFORMLY VEGETATED AND PROVIDED THERE ARE NO BARE SPOTS LARGER THAN 18 SQUARE FEET

Z (\* 0 

111

MENT PLACE 띪

눈 Ш CULVI 윤 HARWOOD

й

5

PLAN STATUS GAW CRW FA DESIGN DRAWN

NOTE: PLANS AND SPECIFICATIONS INCLUDE PROPRIETARY INFORMATION REPRODUCTION OF THESE PLANS AND SPECIFICATIONS IS NOT ANY ROUTE INSTITUTE THE WRITTEN CONSERT OF BROMAN CONSERT OF STRUMP, LTD.

BEFORE DICCHIC CALL "TEXAS EXCAVATION SAFETY SYSTEM" AT INIT

DATE: February 25, 2015 2 1396

SCALE #50

FILE No.

.00 No. 070004-01-001











**INCMETRIC PLAN VIEW** 

Figure 1-28 Schematic Diagram of a Rock Berm (NCTCOG, 1993)



(\*)

0

121

REPLACEMENT

CULVERT

HARWOOD

GAIE DESCRIPTON
CRW CRW FA
DESIGN DRAWN CHES
SCALE PLBD
V.S. JOB No. 070004-01-001 DATE | February 25, 2016 FILE HIS

1.74

POTODIA CASSAND CATAGORIA (2010) STOLL (2011) STOLL (2011









P 2/2/2001 Coldwell CC-17000-01-001 E NO) - Subdission Pelas & Perink Linguising Colored SWINDOOD ROLL NOSE, DENIE P EVEN FLOW SPLIN SPLIN

#### PAVING NOTES:

- REPLACEMENT PAVEMENT TO BE 12" (MIN) BASE WITH 2" HMAC.
  2. PROVIDE FULL DEPTH BASE OVER THE TOP OF BOX
- CULVERTS.
  RETAIN EXISTING PAVEMENT GRADES. RESTORE SIDE SLOPES TO PRE-CONSTRUCTION ELEVATIONS.
- IF RIP RAP IS DOWELED INTO WINGWALL CURB, TOE MAY BE EUMINATED (DRILL AND GROUT ON 12" O/C; OR REINFORC