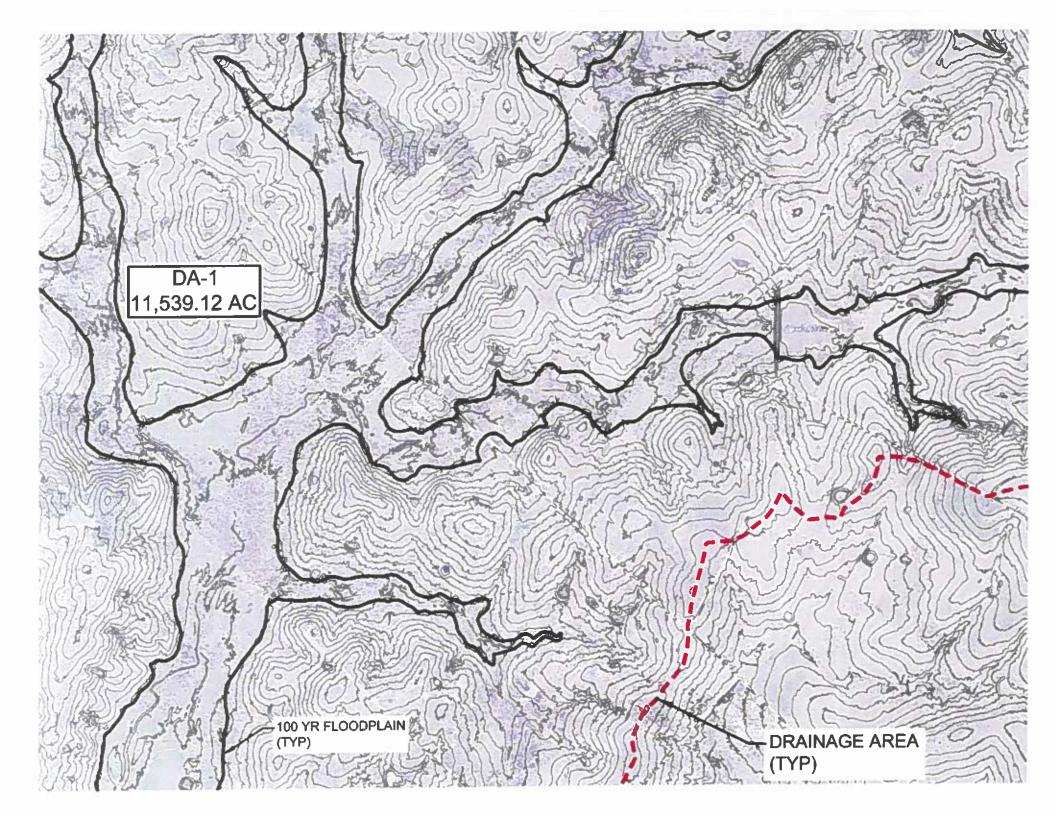

|
| % Δ LP-1 |              |                |             |          | 0.0021%  | 0.0011%  | 0.0008%  | 0.0005%  |
| % A LP-2 |              |                |             |          | 0.0000%  | 0.0000%  | 0.0000%  | 0.0000%  |

The results show that the runoff in the Lipscome Creek system is only changed by a thousandth of a percent by the added impervious cover in DA-2. This is well below the actual accuracy of the model and the empirical data, and therefore negligible. The runoff from DA-3 does not change because the amount of increase in impervious cover was only 0.0085% and therefore dispensed of by the rounding of the results by the program.

As such there are not adverse impacts caused by this very low density development. A detention waiver is requested under separate cover.





#### MAP LEGEND

#### Area of Interest (AOI)

Area of Interest (AOI)

#### Soils

Soil Map Unit Polygons



Soil Map Unit Points

#### **Special Point Features**

(o) Blowout

Borrow Pit

Clay Spot

Closed Depression

✓ Gravel Pit

Gravelly Spot

Landfill

A Lava Flow

J. Marsh or swamp

A Mine or Quarry

Miscellaneous Water

Perennia Water

Rock Outcrop

⊥ Saline Spot

\*.\* Sandy Spot

Severely Eroded Spot

Sinkhole

Slide or Slip

Sodic Spot

Stony Spot

Very Stony Spot

Spoil Area

9 Wet Spot

△ Other

Special Line Features

#### **Water Features**

Streams and Canals

#### Transportation

Rails

nterstate Highways

US Routes

Major Roads

Local Roads

#### Background

1

Aenal Photography

#### MAP INFORMATION

The soil surveys that comprise your AOI were mapped at 1:20,000

Pleas