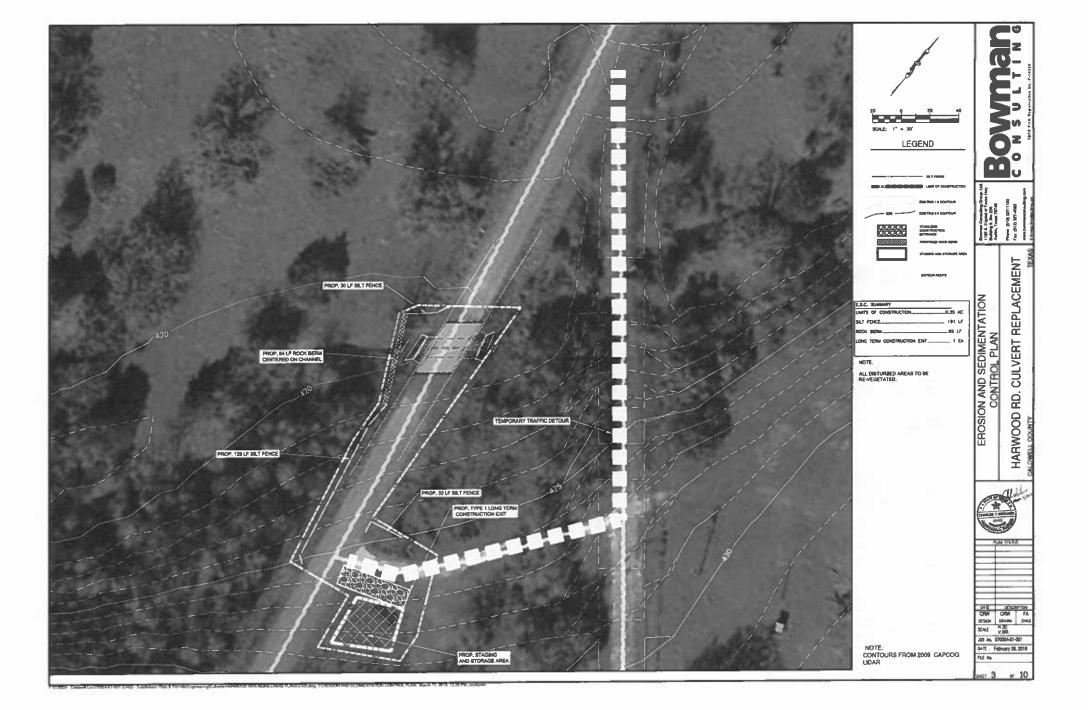

ANCE OF ARGRAINS STREETS, AND BROUGHS AS ADDRESS OF MONEY MAY BE ASSESSED.

TEMPORARY EROSION CONTROL SHALL BE ACCEPTABLE WHEN THE GRASS HAS DROWN AT LEAST 1% INCHES HIGH WITH A BRIBBURD OF 99% TOTAL COVERAGE SO THAT ALL AREAS OF A SITE THAT RELY ON YEDETATION FOR TEMPORARY STABLIZATION ARE UNIFORMLY VEGETATED AND PROVIDED THERE ARE NO BARE SPOTS LARGER THAN 18 SQUARE FEET

Z (\* 0 

111

MENT PLACE 띪

눈 Ш CULVI 윤 HARWOOD

й

5

PLAN STATUS GAW CRW FA DESIGN DRAWN

NOTE: PLANS AND SPECIFICATIONS INCLUDE PROPRIETARY INFORMATION REPRODUCTION OF THESE PLANS AND SPECIFICATIONS IS NOT ANY ROUTE INSTITUTE THE WRITTEN CONSERT OF BROMAN CONSERT OF STRUMP, LTD.

BEFORE DICCHIC CALL "TEXAS EXCAVATION SAFETY SYSTEM" AT INIT

DATE: February 25, 2015 2 1396

SCALE #50

FILE No.

.00 No. 070004-01-001











**INCMETRIC PLAN VIEW** 

Figure 1-28 Schematic Diagram of a Rock Berm (NCTCOG, 1993)



(\*)

0

121

REPLACEMENT

CULVERT

HARWOOD

GAIE DESCRIPTON
CRW CRW FA
DESIGN DRAWN CHES
SCALE PLBD
V.S. JOB No. 070004-01-001 DATE | February 25, 2016 FILE HIS

1.74

POTODIA CASSAND CATAGORIA (2010) STOLL (2011) STOLL (2011









P 2/2/2001 Coldwell CC-17000-01-001 E NO) - Subdission Pelas & Perink Linguising Colored SWINDOOD ROLL NOSE, DENIE P EVEN FLOW SPLIN SPLIN

#### PAVING NOTES:

- REPLACEMENT PAVEMENT TO BE 12" (MIN) BASE WITH 2" HMAC.
  2. PROVIDE FULL DEPTH BASE OVER THE TOP OF BOX
- CULVERTS.
  RETAIN EXISTING PAVEMENT GRADES. RESTORE SIDE SLOPES TO PRE-CONSTRUCTION ELEVATIONS.
- IF RIP RAP IS DOWELED INTO WINGWALL CURB, TOE MAY BE EUMINATED (DRILL AND GROUT ON 12" O/C; OR RE