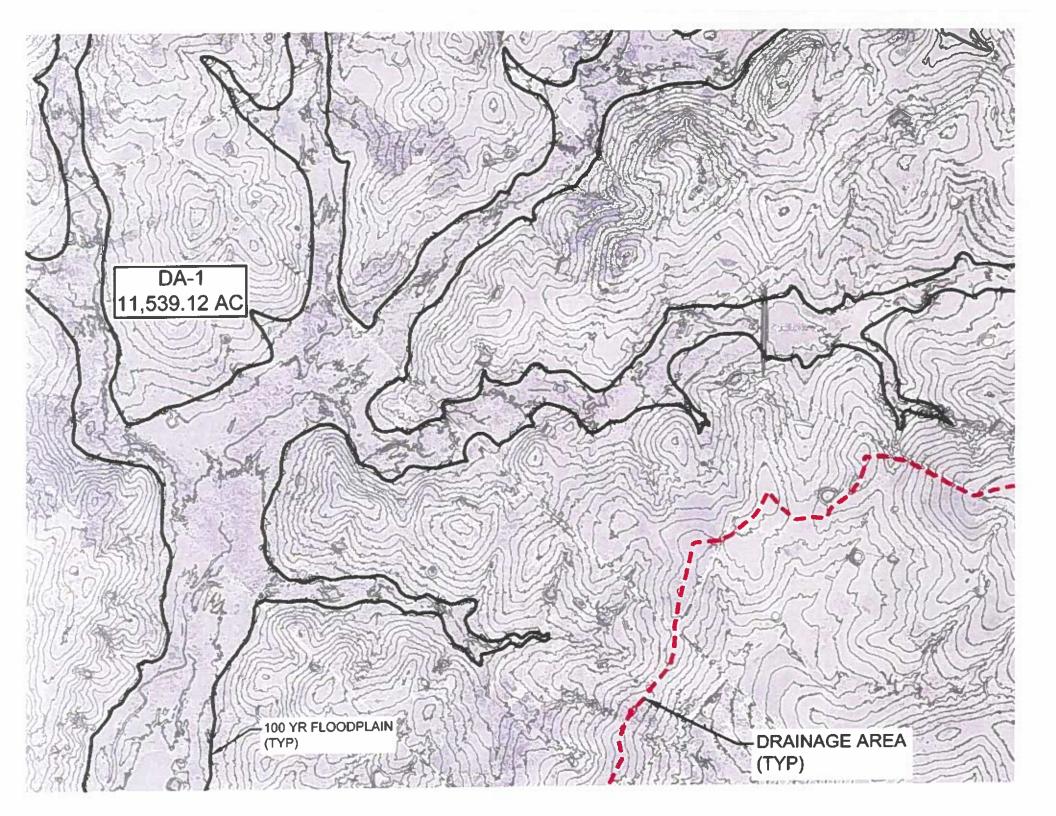

|               |         |        | 0.0021% | 0.0011%  | 0.0008%  | 0.0005%  |  |  |
| % A LP-2 |                             |               |         |        | 0.0000% | 0.0000%  | 0.0000%  | 0.0000%  |  |  |

The results show that the runoff in the Lipscome Creek system is only changed by a thousandth of a percent by the added impervious cover in DA-2. This is well below the actual accuracy of the model and the empirical data, and therefore negligible. The runoff from DA-3 does not change because the amount of increase in impervious cover was only 0.0085% and therefore dispensed of by the rounding of the results by the program.

As such there are not adverse impacts caused by this very low density development. A detention waiver is requested under separate cover.





#### **MAP LEGEND**

#### Area of Interest (AOI)

Area of Interest (AOI)

#### Soils

Soil Map Unit Polygons



Soil Map Unit Lines



Soil Map Unit Points

#### **Special Point Features**

(9)

Blowout
Borrow Pit



Clay Spot



Closed Depression



.: Gravel y Spot



A Lava Flow



Marsh or swamp

Mine or Quarry

Miscellaneous Water

Perennial Water

Rock Outcrop

+ Saline Spot

Sandy Spot

Severely Eroded Spot

Sinkhole

Slide or Slip

Sodic Spot

Spoil Area



Stony Spot

Very Stony Spot



Wet Spot



Special Line Features

#### **Water Features**

Streams and Canals

#### **Transportation**

Rads



Interstate Highways



US Routes

Major Roads

Local Roads

#### **Background**



**Aerial Photography** 

#### MAP INFORMATION

The soil surveys that comprise your AOI were mapped