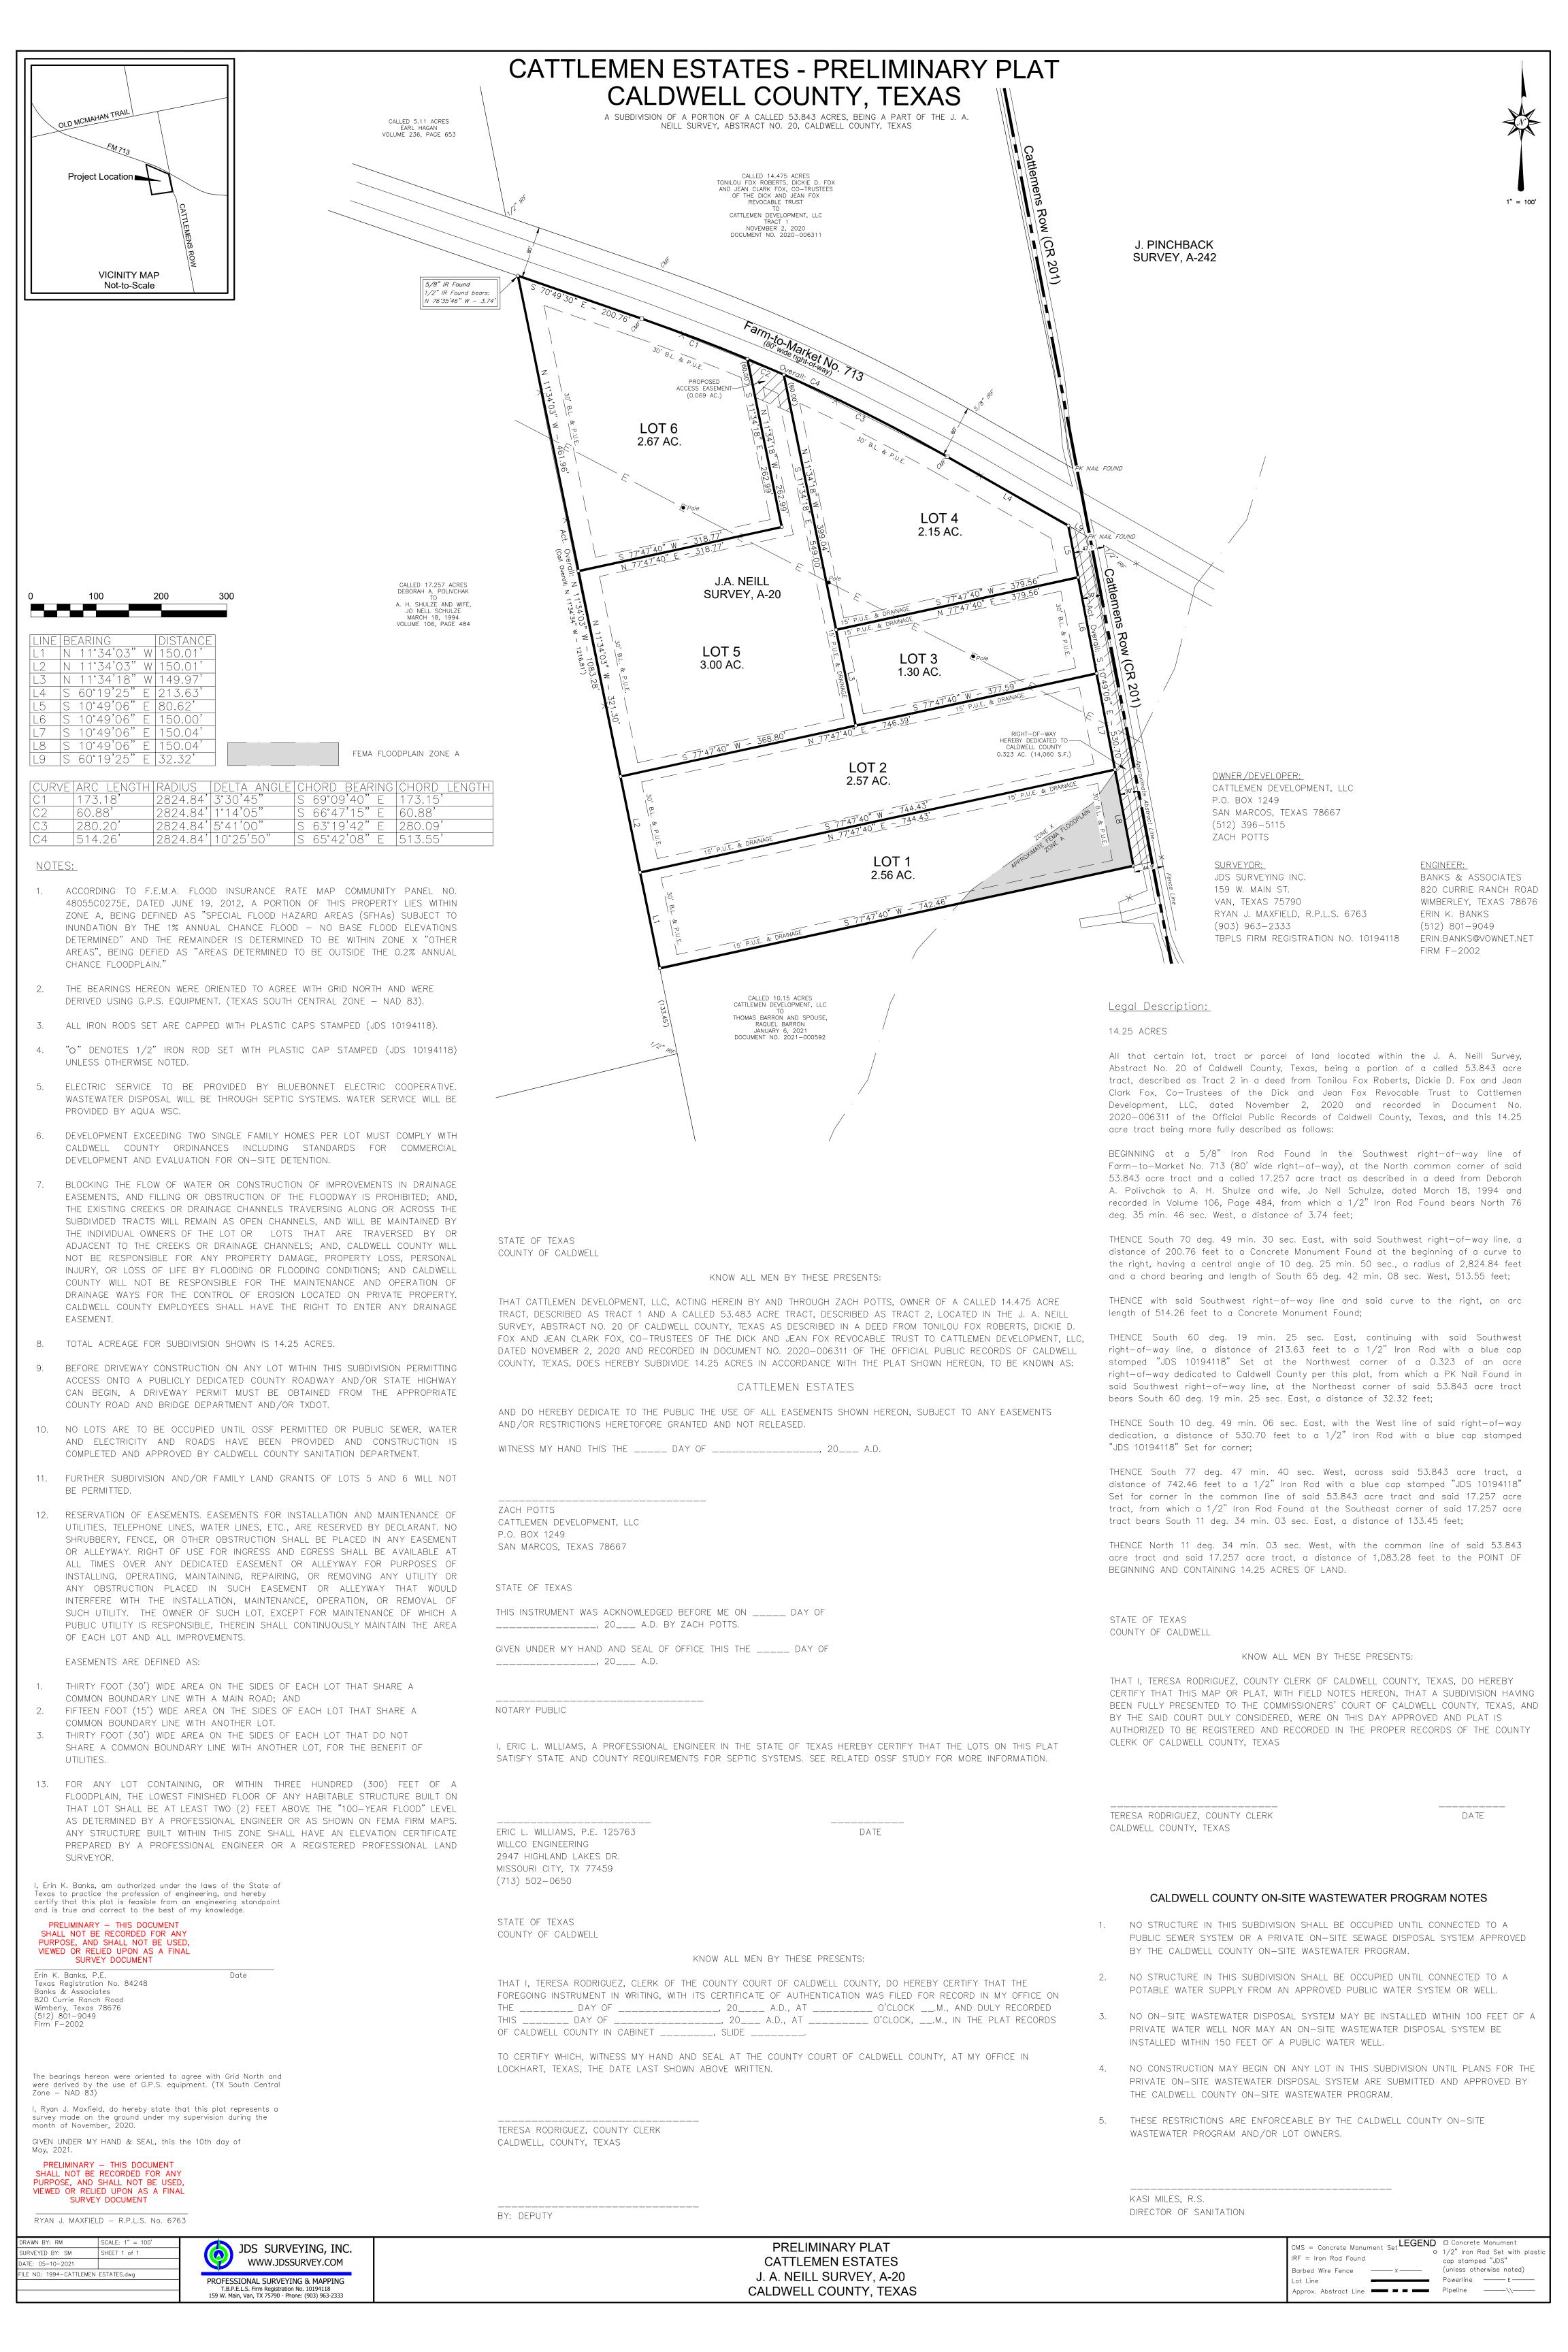

e: Cattlemen Estates – Preliminary Plat

Project No. 1911-172-01

Dear Ms. Miles,

Doucet has completed our review of the preliminary plat application for Cattlemen Estates Subdivision plat, a 14.25+/-acre subdivision fronting Cattlemens Row consisting of six (6) lots for single family residences. The homes will be supplied water from Aqua WSC and utilize on-site sewage facilities.

The preliminary plat appears to be in general conformance with the rules and regulations of Caldwell County. Therefore, we recommend placing the plat on the Commissioners Court agenda for consideration.

It is our pleasure to be of assistance to the County on this project.

Tracy Af Bratton, P.E.

Division Manager, Land Development

**TBPE Firm # 3937** 

State of Texas Surveying Firm Certification # 10105800





January 14, 2021

Fortress Ranch Investments, Ltd. 101 Uhland Rd., Suite 205 San Marcos, TX 78666

RE:

Parcel # 13945

FM 713 & Cattleman's Row

To Whom it May Concern:

The above referenced properties are located within Aqua's certified service area as provided in Aqua's Retail Certificate of Convenience and Necessity No. 10294 issued by the Public Utility Commission of Texas (PUC).

An applicant seeking Aqua water service to a subdivided tract of land must meet all requirements, conditions, and regulations set forth in Aqua's Tariff on file with the PUC, which includes, but is not limited to, completing an application and service agreement and payment of all applicable fees.

A Developer seeking Aqua's Service to a subdivision (recorded and/or unrecorded) must also comply with Aqua'