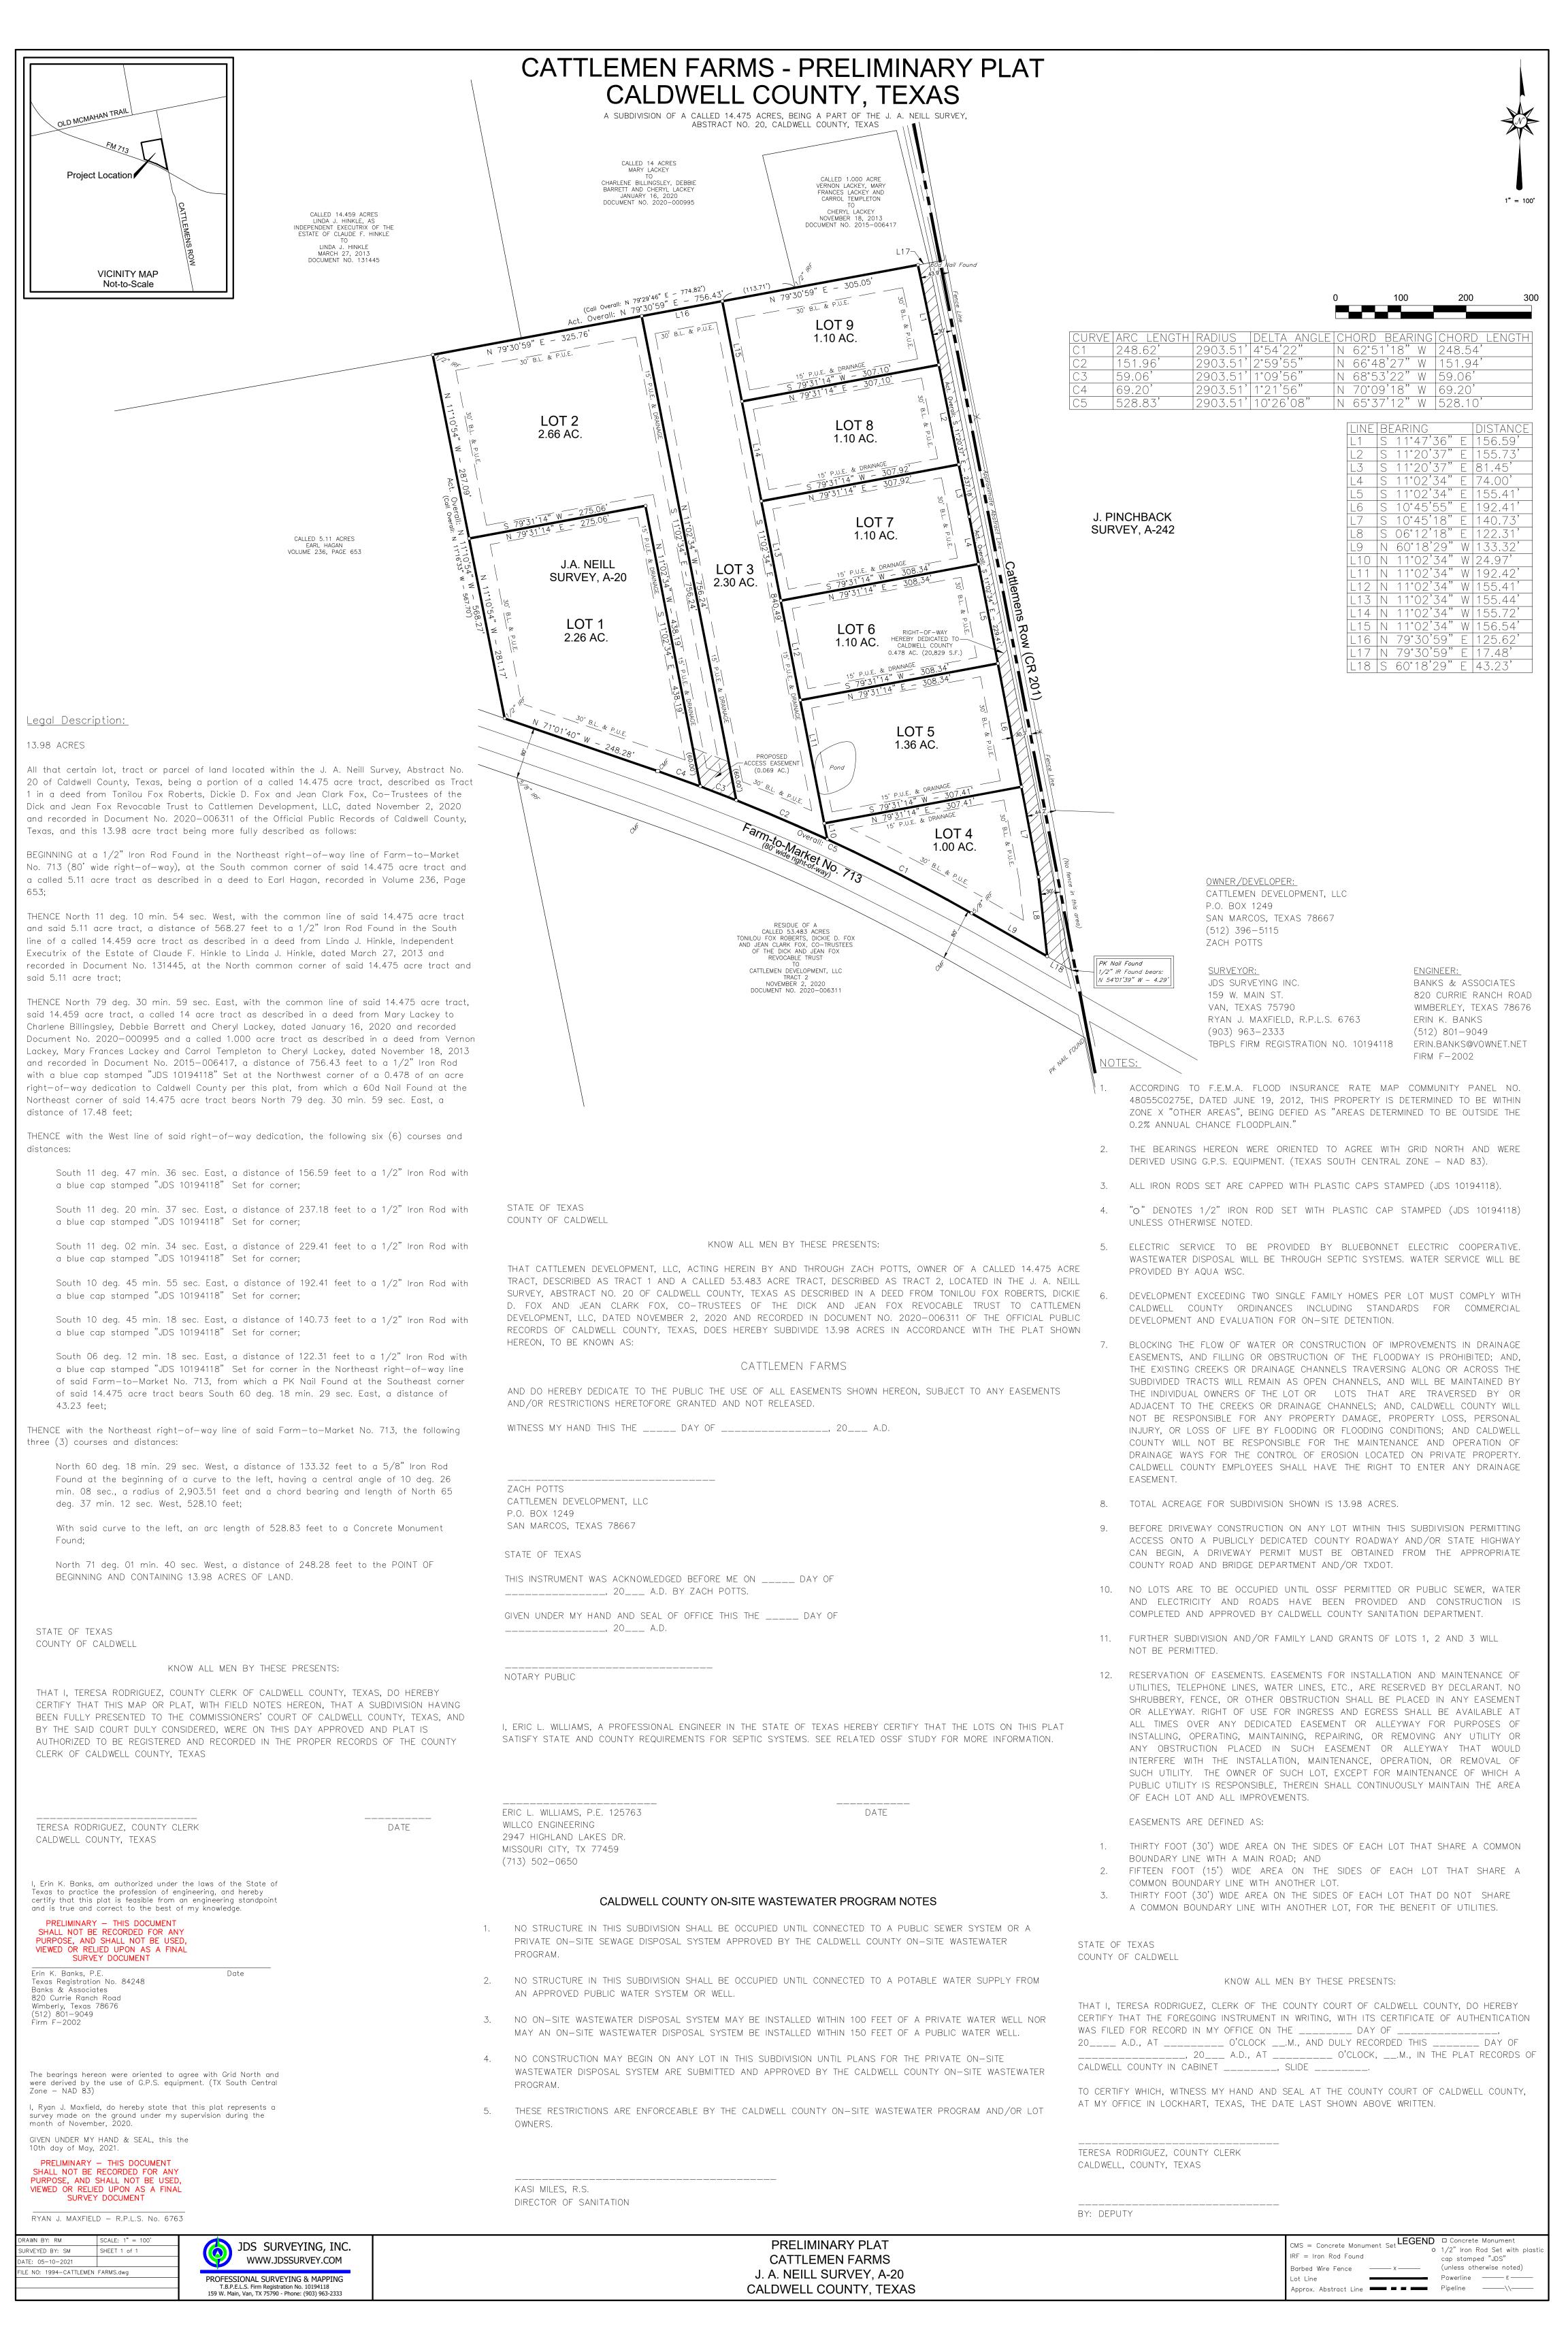

Farms - Preliminary Plat

Project No. 1911-173-01

Dear Ms. Miles,

Doucet has completed our review of the preliminary plat application for Cattlemen Farms plat, a 13.98+/-acre subdivision fronting Cattlemens Row and Farm to Market No. 713 consisting of nine (9) lots for single family residences. The homes will be supplied water from Aqua WSC and utilize on-site sewage facilities.

The preliminary plat appears to be in general conformance with the rules and regulations of Caldwell County. Therefore, we recommend placing the plat on the Commissioners Court agenda for consideration.

It is our pleasure to be of assistance to the County on this project.

Tracy A. Bratton, P.E.

Division Manager, Land Development

**TBPE Firm # 3937** 

State of Texas Surveying Firm Certification # 10105800





January 14, 2021

Fortress Ranch Investments, Ltd. 101 Uhland Rd., Suite 205 San Marcos, TX 78666

RE: Parcel # 13945

FM 713 & Cattleman's Row

To Whom it May Concern:

The above referenced properties are located within Aqua's certified service area as provided in Aqua's Retail Certificate of Convenience and Necessity No. 10294 issued by the Public Utility Commission of Texas (PUC).

An applicant seeking Aqua water service to a subdivided tract of land must meet all requirements, conditions, and regulations set forth in Aqua's Tariff on file with the PUC, which includes, but is not limited to, completing an application and service agreement and payment of all applicable fees.

A Developer seeking Aqua's Service to a subdivision (recorded and/or unrecorded) must also comply with Aqua's