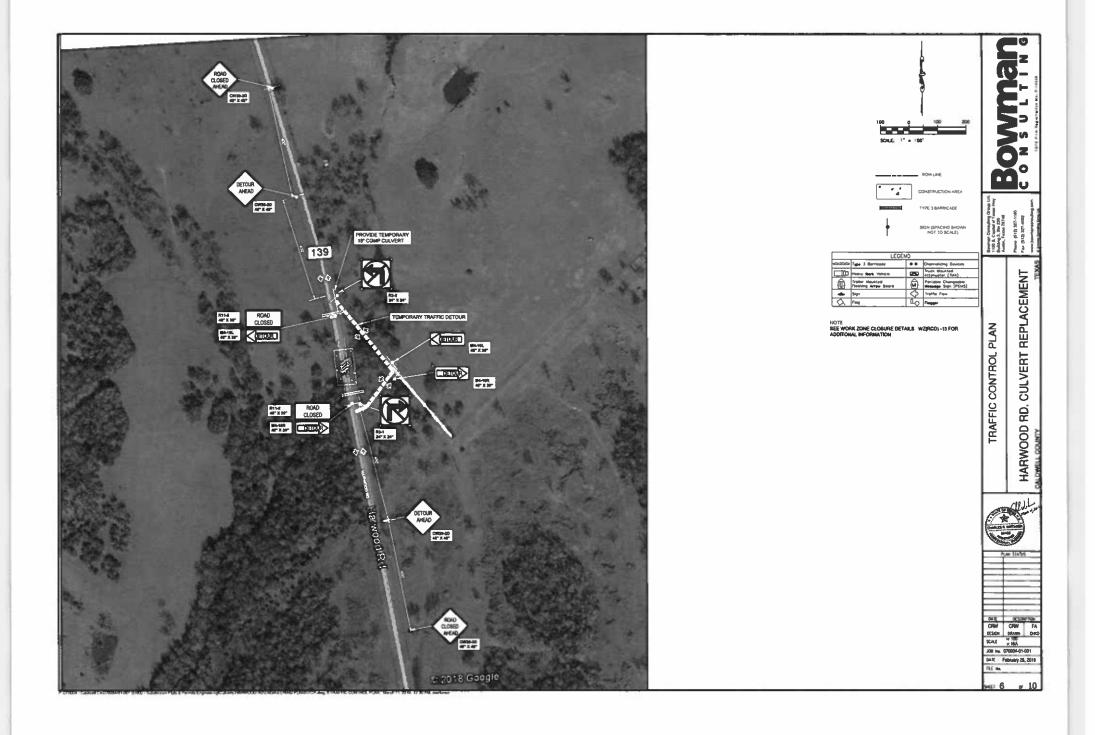

E ARE NO BARE SPOTS LARGER THAN 18 SQUARE FEET

Z (\* 0 

111

MENT PLACE 띪

눈 Ш CULVI 윤 HARWOOD

й

5

PLAN STATUS GAW CRW FA DESIGN DRAWN

NOTE: PLANS AND SPECIFICATIONS INCLUDE PROPRIETARY INFORMATION REPRODUCTION OF THESE PLANS AND SPECIFICATIONS IS NOT ANY ROUTE INSTITUTE THE WRITTEN CONSERT OF BROMAN CONSERT OF STRUMP, LTD.

BEFORE DICCHIC CALL "TEXAS EXCAVATION SAFETY SYSTEM" AT INIT

DATE: February 25, 2015 2 1396

SCALE #50

FILE No.

.00 No. 070004-01-001











**INCMETRIC PLAN VIEW** 

Figure 1-28 Schematic Diagram of a Rock Berm (NCTCOG, 1993)



(\*)

0

121

REPLACEMENT

CULVERT

HARWOOD

GAIE DESCRIPTON
CRW CRW FA
DESIGN DRAWN CHES
SCALE PLBD
V.S. JOB No. 070004-01-001 DATE | February 25, 2016 FILE HIS

1.74

POTODIA CASSAND CATAGORIA (2010) STOLL (2011) STOLL (2011









P 2/2/2001 Coldwell CC-17000-01-001 E NO) - Subdission Pelas & Perink Linguising Colored SWINDOOD ROLL NOSE, DENIE P EVEN FLOW SPLIN SPLIN

#### PAVING NOTES:

- REPLACEMENT PAVEMENT TO BE 12" (MIN) BASE WITH 2" HMAC.
  2. PROVIDE FULL DEPTH BASE OVER THE TOP OF BOX
- CULVERTS.
  RETAIN EXISTING PAVEMENT GRADES. RESTORE SIDE SLOPES TO PRE-CONSTRUCTION ELEVATIONS.
- IF RIP RAP IS DOWELED INTO WINGWALL CURB, TOE MAY BE EUMINATED (DRILL AND GROUT ON 12" O/C; OR REINFORCEMENT IS LAPPED 12" INTO CURB VERTICAL REINFORCEMENT)
- 5. EXTEND BASE 3' BEYOND EDGE OF PVMT.





**40**.

REPLACEMENT

HARWOOD RD. CULVERT

PAVING PLAN

|   | 1        |               |       |  |  |
|---|----------|---------------|-------|--|--|
|   | ľ        | THE NAT       | 5     |  |  |
|   |          |