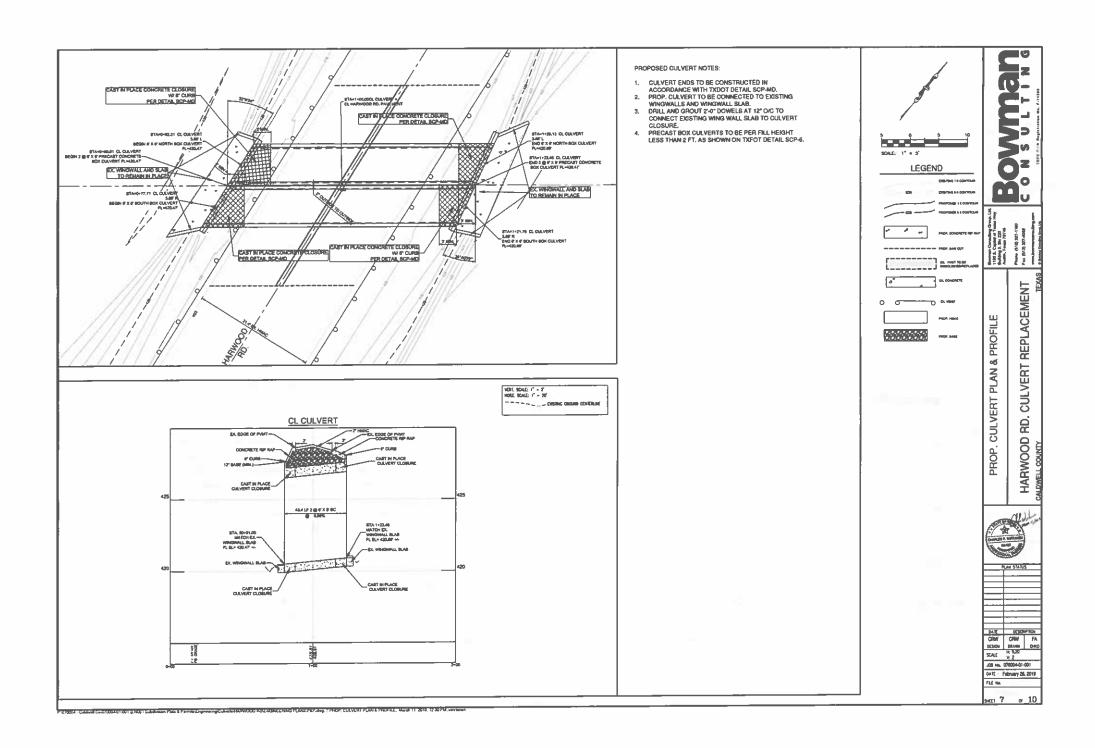

ARE NO BARE SPOTS LARGER THAN 18 SQUARE FEET

Z (\* 0 

111

MENT PLACE 띪

눈 Ш CULVI 윤 HARWOOD

й

5

PLAN STATUS GAW CRW FA DESIGN DRAWN

NOTE: PLANS AND SPECIFICATIONS INCLUDE PROPRIETARY INFORMATION REPRODUCTION OF THESE PLANS AND SPECIFICATIONS IS NOT ANY ROUTE INSTITUTE THE WRITTEN CONSERT OF BROMAN CONSERT OF STRUMP, LTD.

BEFORE DICCHIC CALL "TEXAS EXCAVATION SAFETY SYSTEM" AT INIT

DATE: February 25, 2015 2 1396

SCALE #50

FILE No.

.00 No. 070004-01-001











**INCMETRIC PLAN VIEW** 

Figure 1-28 Schematic Diagram of a Rock Berm (NCTCOG, 1993)



(\*)

0

121

REPLACEMENT

CULVERT

HARWOOD

GAIE DESCRIPTON
CRW CRW FA
DESIGN DRAWN CHES
SCALE PLBD
V.S. JOB No. 070004-01-001 DATE | February 25, 2016 FILE HIS

1.74

POTODIA CASSAND CATAGORIA (2010) STOLL (2011) STOLL (2011









P 2/2/2001 Coldwell CC-17000-01-001 E NO) - Subdission Pelas & Perink Linguising Colored SWINDOOD ROLL NOSE, DENIE P EVEN FLOW SPLIN SPLIN

#### PAVING NOTES:

- REPLACEMENT PAVEMENT TO BE 12" (MIN) BASE WITH 2" HMAC.
  2. PROVIDE FULL DEPTH BASE OVER THE TOP OF BOX
- CULVERTS.
  RETAIN EXISTING PAVEMENT GRADES. RESTORE SIDE SLOPES TO PRE-CONSTRUCTION ELEVATIONS.
- IF RIP RAP IS DOWELED INTO WINGWALL CURB, TOE MAY BE EUMINATED (DRILL AND GROUT ON 12" O/C; OR REINFORCEMENT IS LAPPED 12" INTO CURB VERTICAL REINFORCEMENT)
- 5. EXTEND BASE 3' BEYOND EDGE OF PVMT.





**40**.

REPLACEMENT

HARWOOD RD. CULVERT

PAVING PLAN

|   | 1        |               |       |  |  |
|---|----------|---------------|-------|--|--|
|   | ľ        | THE NAT       | 5     |  |  |
|   |          |