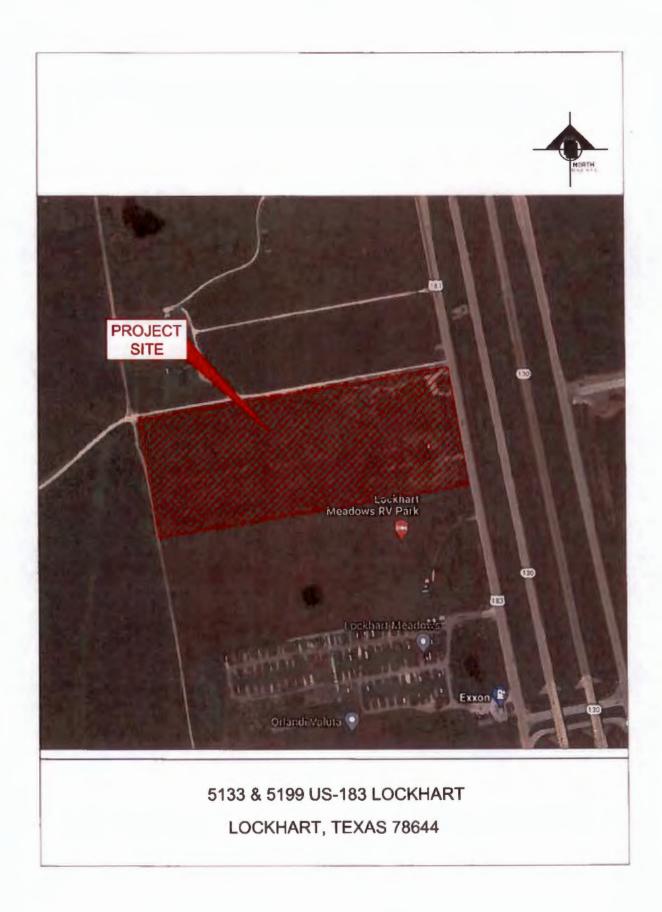

recycling facility at the location 5133 US Hwy 183 near Lockhart – please see attached information. In order to do this he needs to submit an application to Caldwell County for Licensure to operate. The application requires acknowledgement from TxDOT.

As you can see on pages 2 and 6 of the attached UPI Auto Parts recycling information there will be screening around all sides of the property (not just the street side). The screening will be design and maintained in accordance with Texas administrative code chapter 43 – section 21.133. If possible can you provide an email that TxDOT would not have any objection as long as the owner is in full compliance with this code?

Thank again,





5133 US HWY 183 AND 5199 US HWY 183, LOCKHART, TX 78644

PROPERTY ID #: 15285, 15283, 15282 AND 15284



6 4199 JOHNSON TRUST INVESTMENTS LLC 3411 RANCH RD 620 N BLDG B AUSTIN, TEXAS 78734 DATE 3-29-22 32-61/1110 PAY TO THE ORDER OF COUN ALDGIA \$25.00 03 DOLLARS 16 ۵ 600 0 ASE O 0801 E ыо FOR CALDUERC COUNTY PLICATION 1 CALDWELL COUNTY SANITATION DEPT. 8426 405 E. MARKET ST. LOCKHART, TEXAS 78644 (512) 398-1803 3-29-22 DATE nails 00 0 RECEIVED FROM ienty 10 N a DOLLARS luto AUSHN FOR Thank You CASH AMOUNT OF ACCOUNT CHECK THIS PAYMENT 25. 5 CREDIT CARD 8Y BALANCE DUE Ð MONEY ORDER

Flintrock Office Suites, LLC & Johnson Trust Investments, LLC 1700 Poco Bueno Court Spicewood, Texas 78669

#### May 11, 2022

Caldwell County Commissioners Court 110 S Main Street, Lockhart, TX 76844

# Re: Site Construct: Auto Parts Recycling (Gary Johnson) Property ID: 15282-15283-15284-15285

Dear Sir or Mad