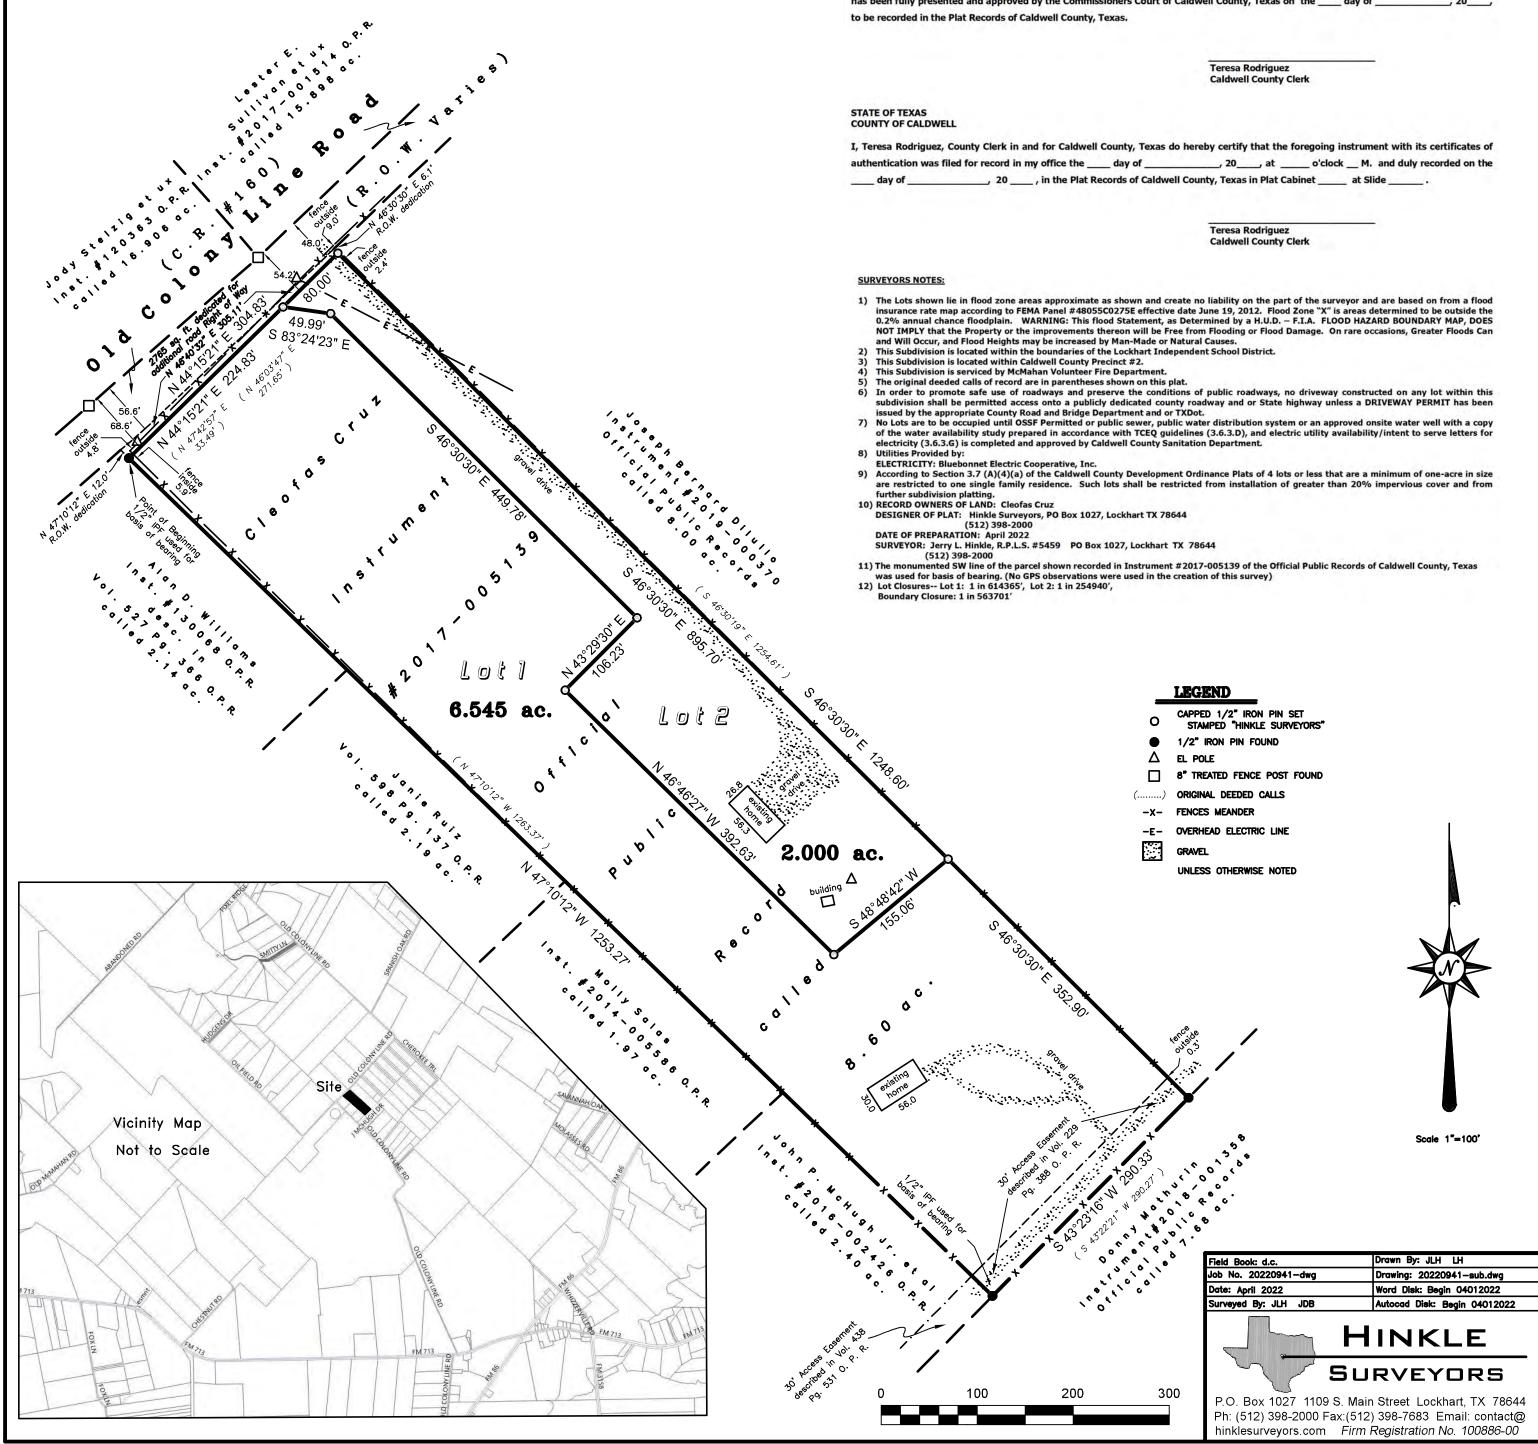

and the apparent NW line of a tract of land called 7.68 acres and conveyed to Donny Mathurin by deed recorded in Instrument #2018-001358 of the said Official Public Records for the East corner this tract.

THENCE S 43°23'16" W with the SE line of the said 8.60 acre tract and the NW line of the said 7.68 acre tract 290.33 feet to a 1/2" iron pin found used for basis of bearing in the South corner of the said 8.60 acre tract and the apparent East corner of a tract of land called 2.40 acres and conveyed to John P. Mchugh Jr. et al by deed recorded in Instrument #2016-002426 of the said Official Public Records for the South corner this tract.

THENCE N 47°10'12" W with the SW line of the said 8.60 acre tract 1253.27 feet to the place of beginning containing 8.545 acres of land more or less.



STATE OF TEXAS COUNTY OF CALDWELL

I, the undersigned owner of the land shown on this plat recorded in Instrument #2017-005139 of the Official Public Records of Caldwell County, Texas and designated as CURZ ACRES in the Edmund Person Survey A-235, Caldwell County, Texas, do hereby dedicate to the use of the public forever, the streets and alleys shown hereon, and further reserves to the public all easements for the mutual use of all public utilities desiring to use the same; that any public utility shall have the right to remove and keep removed all or any part of any growth or construction for maintenance or efficient use of its respective system in such easements, and further shall have full and uninterrupted access along such easements.

| DATE | CLEOFAS CRUZ       |
|------|---------