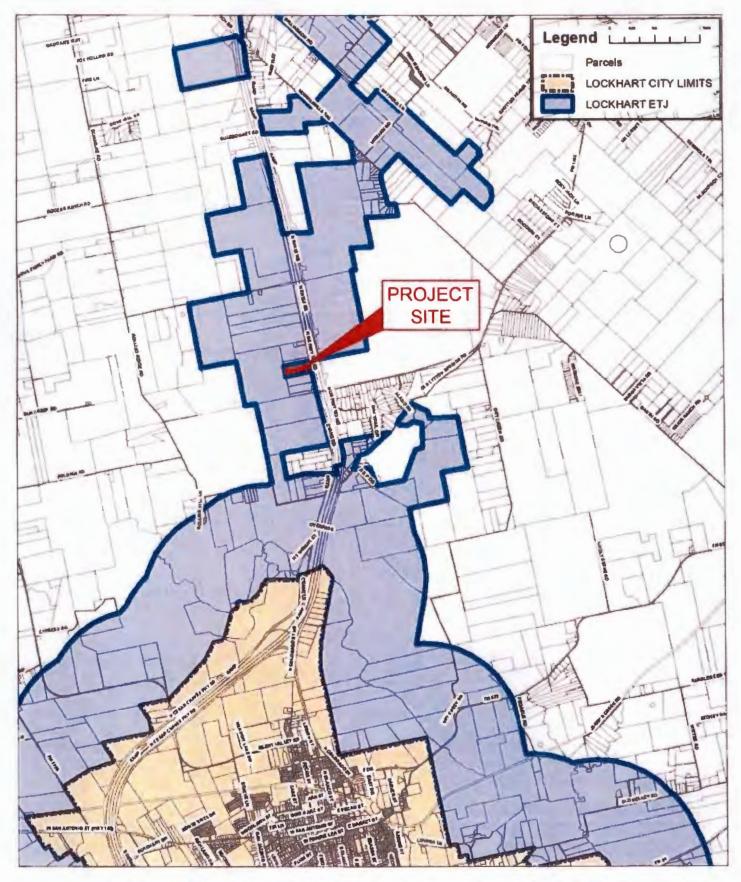

ng well. Wondering if you can help us out.

The owner / developer is intending to construct an Auto Parts recycling facility at the location 5133 US Hwy 183 near Lockhart – please see attached information. In order to do this he needs to submit an application to Caldwell County for Licensure to operate. The application requires acknowledgement from TxDOT.

As you can see on pages 2 and 6 of the attached UPI Auto Parts recycling information there will be screening around all sides of the property (not just the street side). The screening will be design and maintained in accordance with Texas administrative code chapter 43 – section 21.133. If possible can you provide an email that TxDOT would not have any objection as long as the owner is in full compliance with this code?

Thank again,





5133 US HWY 183 AND 5199 US HWY 183, LOCKHART, TX 78644

PROPERTY ID #: 15285, 15283, 15282 AND 15284



6 4199 JOHNSON TRUST INVESTMENTS LLC 3411 RANCH RD 620 N BLDG B AUSTIN, TEXAS 78734 DATE 3-29-22 32-61/1110 PAY TO THE ORDER OF COUN ALDGIA \$25.00 03 DOLLARS 16 ۵ 600 0 ASE O 0801 E ыо FOR CALDUERC COUNTY PLICATION 1 CALDWELL COUNTY SANITATION DEPT. 8426 405 E. MARKET ST. LOCKHART, TEXAS 78644 (512) 398-1803 3-29-22 DATE nails 00 0 RECEIVED FROM ienty 10 N a DOLLARS luto AUSHN FOR Thank You CASH AMOUNT OF ACCOUNT CHECK THIS PAYMENT 25. 5 CREDIT CARD 8Y BALANCE DUE Ð MONEY ORDER

Flintrock Office Suites, LLC & Johnson Trust Investments, LLC 1700 Poco Bueno Court Spicewood, Texas 78669

#### May 11, 2022

Caldwell County Commissioners Court 110 S Main Street, Lockhart, TX 76844

# Re: