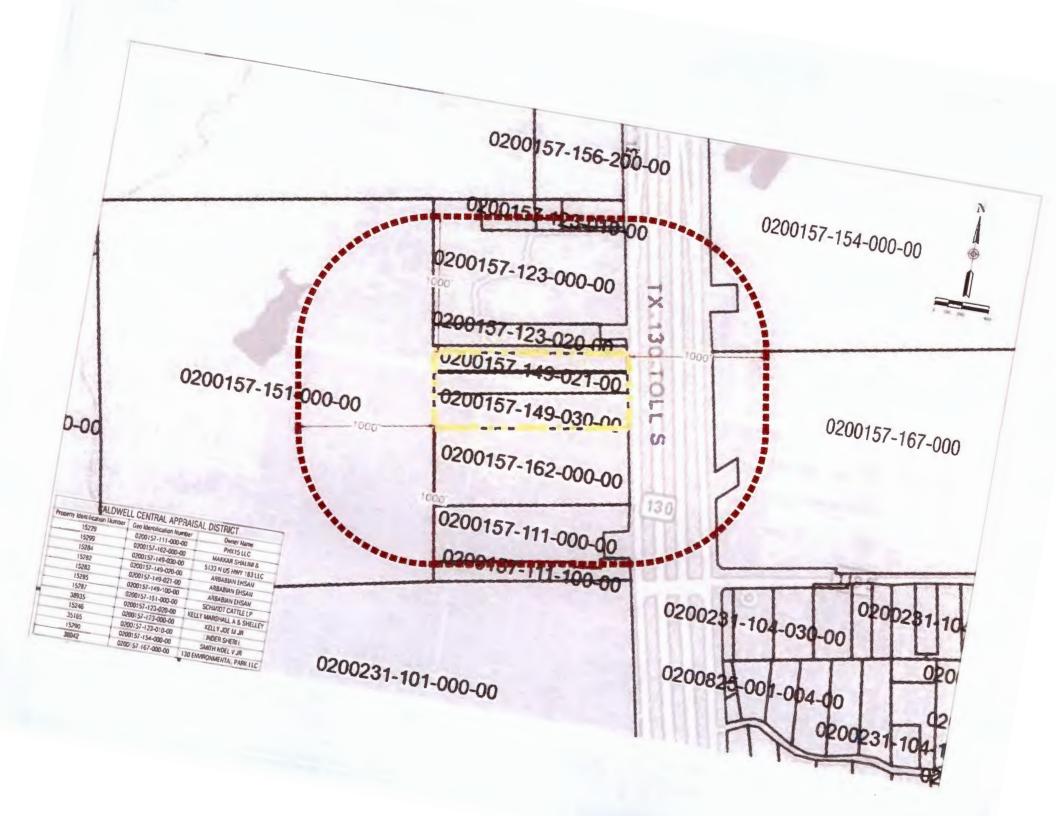

oing well. Wondering if you can help us out.

The owner / developer is intending to construct an Auto Parts recycling facility at the location 5133 US Hwy 183 near Lockhart – please see attached information. In order to do this he needs to submit an application to Caldwell County for Licensure to operate. The application requires acknowledgement from TxDOT.

As you can see on pages 2 and 6 of the attached UPI Auto Parts recycling information there will be screening around all sides of the property (not just the street side). The screening will be design and maintained in accordance with Texas administrative code chapter 43 – section 21.133. If possible can you provide an email that TxDOT would not have any objection as long as the owner is in full compliance with this code?

Thank again,





5133 US HWY 183 AND 5199 US HWY 183, LOCKHART, TX 78644

PROPERTY ID #: 15285, 15283, 15282 AND 15284



6 4199 JOHNSON TRUST INVESTMENTS LLC 3411 RANCH RD 620 N BLDG B AUSTIN, TEXAS 78734 DATE 3-29-22 32-61/1110 PAY TO THE ORDER OF COUN ALDGIA \$25.00 03 DOLLARS 16 ۵ 600 0 ASE O 0801 E ыо FOR CALDUERC COUNTY PLICATION 1 CALDWELL COUNTY SANITATION DEPT. 8426 405 E. MARKET ST. LOCKHART, TEXAS 78644 (512) 398-1803 3-29-22 DATE nails 00 0 RECEIVED FROM ienty 10 N a DOLLARS luto AUSHN FOR Thank You CASH AMOUNT OF ACCOUNT CHECK THIS PAYMENT 25. 5 CREDIT CARD 8Y BALANCE DUE Ð MONEY ORDER

Flintrock Office Suites, LLC & Johnson Trust Investments, LLC 1700 Poco Bueno Court Spicewood, Texas 78669

#### May 11, 2022

Caldwell County Commissioners Court 110 S Main Street, Lockhart, TX 76844

# Re