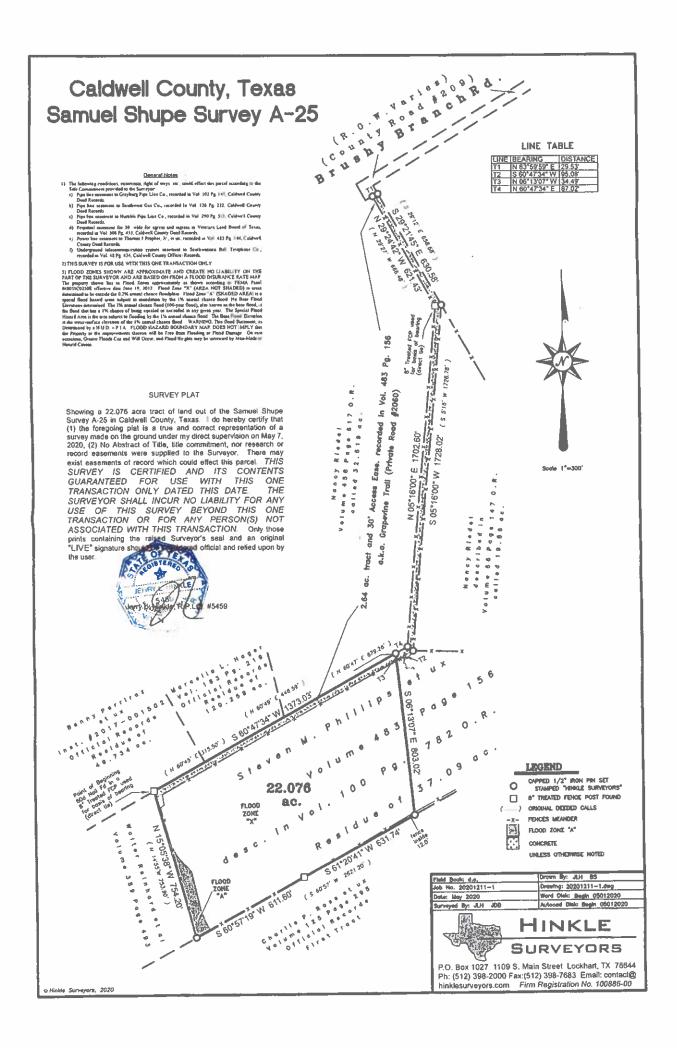

vision ordinance,
- Issue an exemption conditioned upon restrictions and / or requirements they feel necessary to promote the health, safety, and general welfare of the County and the safe, orderly, and healthful development of the unincorporated areas, OR
- Deny the request for exemption from the subdivision ordinance.

Regards,

Tracy A Bratton, P.E.
Doucet & Associates, Inc.

TBPE Firm # 3937 / State of Texas Surveying Firm Certification # 10105800

cc: Kasi Miles

Attachments: Survey of Original Tract (37.09-acres)

Survey of 22.076-acres Survey of 17.001-acres



ereby certify that the above plat was prepared from a survey made on the und and is correct to the best of my knowledge.

IITNESS THEREOF, my hand and seal, this the 6th day of August, 1984.

P MOORE tered Public Surveyor







# Caldwell County Sanitation Department Application for Exemption Letter

| Date: 3-9-21                                                                                                                                                                 |
|------------------------------------------------------------------------------------------------------------------------------------------------------------------------------|
| Applicant Name: Steven Candace Phillips                                                                                                                                      |
| Identification of Parent Tract: 31.09 Samuel Shupe A025,                                                                                                                     |
| Survey attac