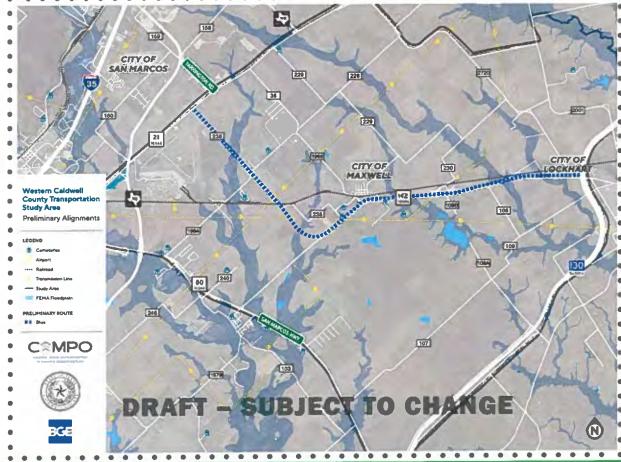

LOW color key: impact MEDIUM impact

HIGH impact

CITY OF SAN MARCOS 30 CITY OF CITY OF Western Caldwell **County Transportation** Study Area 238 Preliminary Alignments **C**®MPO



PLANNING ORGANIZATION

### **GREEN ROUTE**

### GREEN route evaluation

Mobility/ **Engineering** 

**Land Use** 



Residential **Impacts** 



**New Right of Way Needed** 



**Environmental** Considerations



LOW

color key: impact

MEDIUM impact

HIGH impact

160 CITY OF SAN MARCOS 229 36 CITY OF CITY OF 230 Western Caldwell Preliminary Alignments **C**MPO 





### **BLUE ROUTE**

### BLUE

### route evaluation

Mobility/ **Engineering** 

**Land Use** 



Residential **Impacts** 



**New Right of Way Needed** 



**Environmental** Considerations



LOW

color key: impact

MEDIUM impact

HIGH impact





### **PURPLE ROUTE**

### PURPLE route evaluation

Mobility/ **Engineering** 



**Land Use** 



Residential **Impacts** 



**New Right of Way Needed** 



**Environmental** Considerations



LOW

color key: impact

MEDIUM impact

impact

HIGH





### **YELLOW ROUTE**

### YELLOW route evaluation

Mobility/ **Engineering** 

**Land Use** 



Residential **Impacts** 



**New Right of Way Needed** 



**Environmental** Considerations



LOW

color key: impact MEDIUM

impact

HIGH impact





PLANNING ORGANIZATION

### **EVALUATION OF ALL STUDY ALTERNATIVES**

|                                                                                                                                                                  |               | -                  | 1                | 1