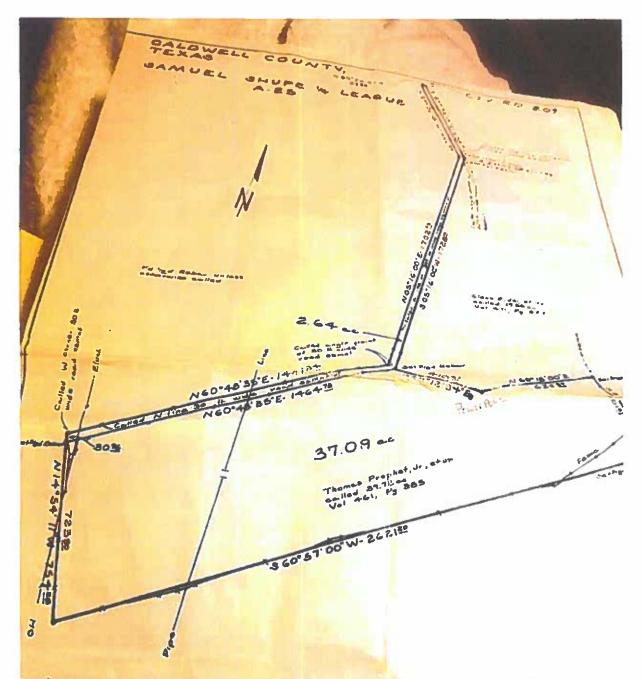

2).

Following the procedures laid out in §3.3.1(B), I am referring this matter to the Commissioners Court. The Commissioners may, at their sole discretion,

- Issue an exemption for the division of land from the County's subdivision ordinance,
- Issue an exemption conditioned upon restrictions and / or requirements they feel necessary to promote the health, safety, and general welfare of the County and the safe, orderly, and healthful development of the unincorporated areas, OR
- Deny the request for exemption from the subdivision ordinance.

Regards,

Tracy A Bratton, P.E.
Doucet & Associates, Inc.

TBPE Firm # 3937 / State of Texas Surveying Firm Certification # 10105800

cc: Kasi Miles

Attachments: Survey of Original Tract (37.09-acres)

Survey of 22.076-acres Survey of 17.001-acres



ereby certify that the above plat was prepared from a survey made on the und and is correct to the best of my knowledge.

IITNESS THEREOF, my hand and seal, this the 6th day of August, 1984.

P MOORE tered Public Surveyor







# Caldwell County Sanitation Department Application for Exemption Letter

| Date: 3-9-21                                                                                                                                                                 |
|------------------------------------------------------------------------------------------------------------------------------------------------------------------------------|
| Applicant Name: Steven Candace Phillips