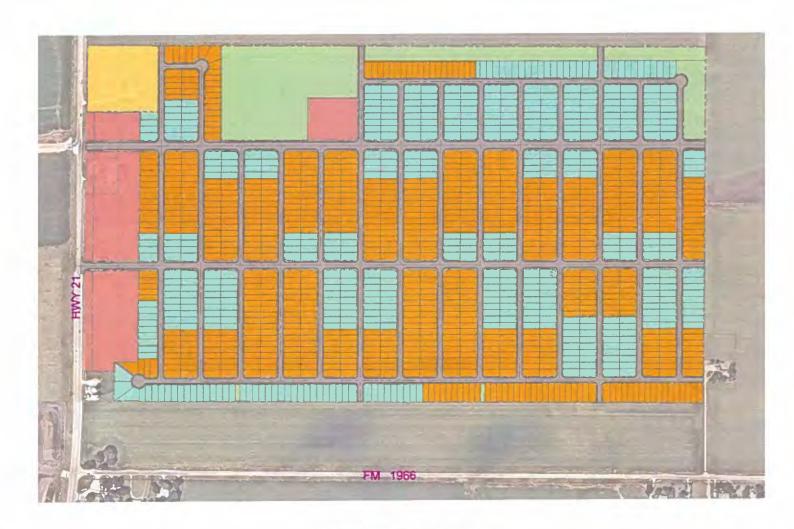

THE COMMON BOUNDARY LINE OF SAID 78.73 ACRE TRACT AND SAID 39.95 ACRE TRACT, A DISTANCE OF 3840.84 FEET TO THE POINT OF BEGINNING AND CONTAINING 35.326 ACRES OF LAND, MORE OR LESS, IN CALDWELL COUNTY, TEXAS. THE BASIS OF BEARING FOR THIS DESCRIPTION IS THE TEXAS STATE PLANE COORDINATE SYSTEM, SOUTH CENTRAL ZONE (FIPS 4204) (NAD'83). ALL DISTANCES ARE ON THE SURFACE AND ARE SHOWN IN U.S. SURVEY FEET. TO CONVERT SURFACE DISTANCES TO THE GRID, APPLY THE COMBINED SURFACE TO GRID SCALE FACTOR OF 1.00013. THIS DOCUMENT WAS PREPARED IN THE OFFICE OF KIMLEY-HORN AND ASSOCIATES, INC. IN AUSTIN, TEXAS.

ZACHARY KEITH PETRUS REGISTERED PROFESSIONAL LAND SURVEYOR NO. 6769 10814 JOLLYVILLE ROAD CAMPUS IV, SUITE 200

AUSTIN, TEXAS 78759 PH. (512) 572-6674

ZACH PETRUS@KIMLEY-HORN.COM

#### EXHIBIT D





# SUNSET OAKS - SECTION V

| LOT            | COUN' | TS    |
|----------------|-------|-------|
| LOT TYPE       | COUNT | COLOR |
| 46' FRONTAGE   | 510   |       |
| 40.5" FRONTACE | 791   |       |

Sar Marcos, Texas March 2021







10. Discussion/Action to consider Resolution 27-2021 Memorandum of Understanding (MOU) between Texas State Tubes, LLC, RKY, Ltd. and Caldwell County. Speaker: Commissioner Ed Theriot/ JJ Wells; Backup: 10; Cost: None

# **Caldwell County Agenda Item Request Form**

To: All Elected Officials and Department Heads – Hand deliver or scan & email to <a href="https://hoppy.haden@co.caldwell.tx.us">hoppy.haden@co.caldwell.tx.us</a> and <a href="https://ezzy.chan@co.caldwell.tx.us">ezzy.chan@co.caldwell.tx.us</a>. Deadline is 5:00 pm Tuesday before the Regular