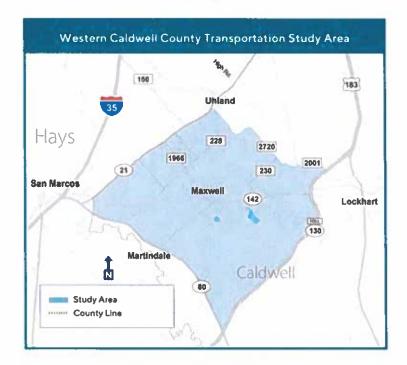

With increased population and employment in the region, more residents are traveling between counties, so this study will focus on travel within western Caldwell County while also considering travel into and out of the county.

## **STUDY GOALS & PURPOSE**



Recommend preliminary configurations for future transportation solutions



Caldwell County will be responsible for moving forward with any recommendations from this study, including further studies, additional public input, construction of any recommendations, and securing funding for all additional steps.



# **OPEN HOUSE PURPOSE**

# **LEARN ABOUT THE STUDY**

Western Caldwell County
Transportation Study

This study explores potential options for additional east-west connections between major highways in western Caldwell County.



# **SHARE YOUR THOUGHTS**



Complete a survey



Review potential options and leave comments on an interactive map



Email comments to comments@campotexas.org



Mail comments to Attn: WCCTS PO Box 5459 Austin, TX 78763

ALL COMMENTS MUST BE SUBMITTED BY

**TUESDAY, JUNE 1, 2021** 



### STUDY TIMELINE

Establish
Purpose
and Need

Identify
Potential
Routes and
Options

Evaluate and
Refine Potential

- Second traffic numbers
  Second traffic numbers
- >>> Identify environmental and other planning features using information from previous plans and studies, local governments, businesses, property owners, and the public
- Sather feedback from elected officials, local government representatives, property owners, and the public on the area's transportation needs, environmental and planned f