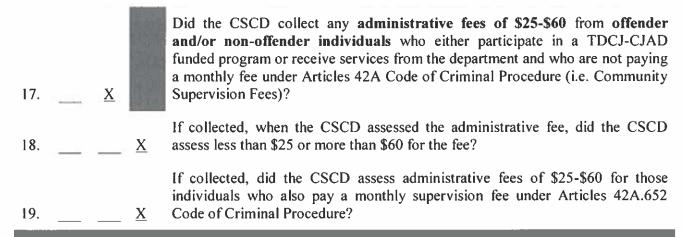

|                                               |                                                                                                                                                                                                                                                                                                         |

Government Code Chapter 76 Community Supervision and Corrections Departments Section 76.015c states: A department may assess a reasonable administrative fee of not less than \$25 and not more than \$60 per month on an individual who participates in a program operated by the department or receives services from the department and who is not paying a monthly fee under Article 42A.652, Code of Criminal Procedure (i.e. Community Supervision Fees).



Fees for Pretrial Intervention Programs; Texas Code of Criminal Procedure Chapter 102.012, FMM Statutory Requirements (Questions 20)

Code of Criminal Procedure Chapter 102 Subchapter A General Costs Article 102.012, Fees for Pretrial Intervention Program states: (a) A court that authorizes a defendant to participate in a pretrial intervention program established under Section 76.011, Government Code, may order the defendant to pay to the court a supervision fee in an amount not more than \$60 per month as a condition of participating in the program. (b) In addition to or in lieu of the supervision fee authorized by Subsection (a), the court may order the defendant to pay or reimburse a community supervision and corrections department for any other expense that is: (1) incurred as a resu