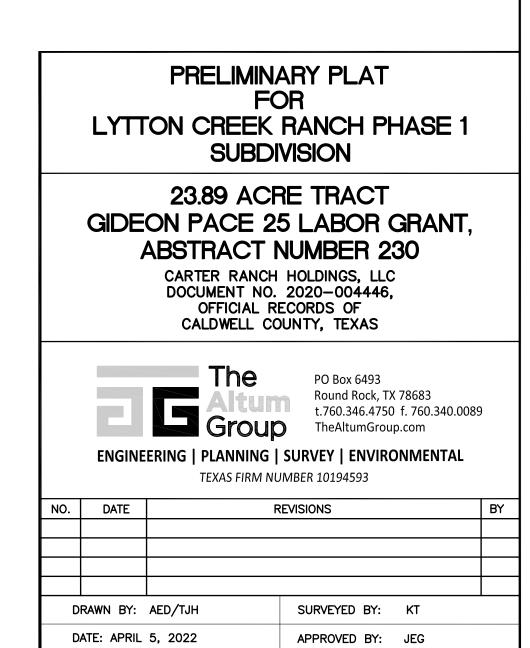

NCY MANAGEMENT AGENCY: THE FLOOD AREA BEING IDENTIFIED ON F.I.R.M. PANEL NO. 48055C0150E, EFFECTIVE DATE 06-19-2012, LOCATED IN ZONE "X" (UNSHADED) - AREAS OF MINIMAL FLOODING AND DETERMINED TO BE OUTSIDE THE 0.2% ANNUAL CHANCE FLOOD PLAIN.

10. ALL BEARINGS. DISTANCES AND AREAS SHOWN HEREON ARE GRID. BASED UPON THE TEXAS COORDINATE SYSTEM OF 1983, CENTRAL ZONE IN U.S. SURVEY FEET AS DERIVED FROM A GLOBAL POSITIONING SYSTEM SURVEY PERFORMED IN NOVEMBER 2020.

11. " ● " DENOTES 1/2" IRON ROD FOUND WITH PLASTIC CAP STAMPED "TAG 10194593", UNLESS OTHERWISE NOTED.

12. UPON APPROVAL OF THIS SUBDIVISION. ALL LOT CORNERS. POINTS OF CURVATURE, ANGLE POINTS AND POINTS OF TANGENCY WILL BE MARKED WITH 5/8-INCH-DIAMETER IRON RODS CAPPED WITH A PLASTIC CAP STAMPED "TAG 10194593".

PROJECT NO. C-1494



SHEET 1 OF 2

## LYTTON CREEK RANCH PHASE 1 - PRELIMINARY PLAT CALDWELL COUNTY, TEXAS

## **LEGEND**

1/2" IRON ROD FOUND, UNLESS OTHERWISE NOTED

INDICATES RECORD INFORMATION PER GENERAL WARRANTY DEED WITH VENDOR'S LIEN UNDER INSTRUMENT NO. 2020-4446, OFFICIAL PUBLIC RECORDS OF CALDWELL COUNTY, TEXAS

## EASEMENT NOTES

ELECTRIC LINE EASEMENT, 100' IN WIDTH, AS DESCRIBED IN THAT CERTAIN INSTRUMENT DATED OCTOBER 13, 1978, FROM W.C. RIDDLE TO LOWER COLORADO RIVERSIDE AUTHORITY AS RECORDED IN VOLUME 270, PAGE 113, DEED RECORDS, BASTROP COUNTY, TEXAS (COVERS 291.28 PORTION OF PROPERTY, LOCATED IN THE A.J. DENSON SURVEY, ABSTRACT NO. 152, JAMES S. MONTGOMERY SURVEY, ABSTRACT NO. 246, HENRY WARNELL SURVEY, ABSTRACT NO. 342 ALL IN BASTROP COUNTY, TEXAS AND THE GIDEON PACE SURVEY, ABSTRACT NO.