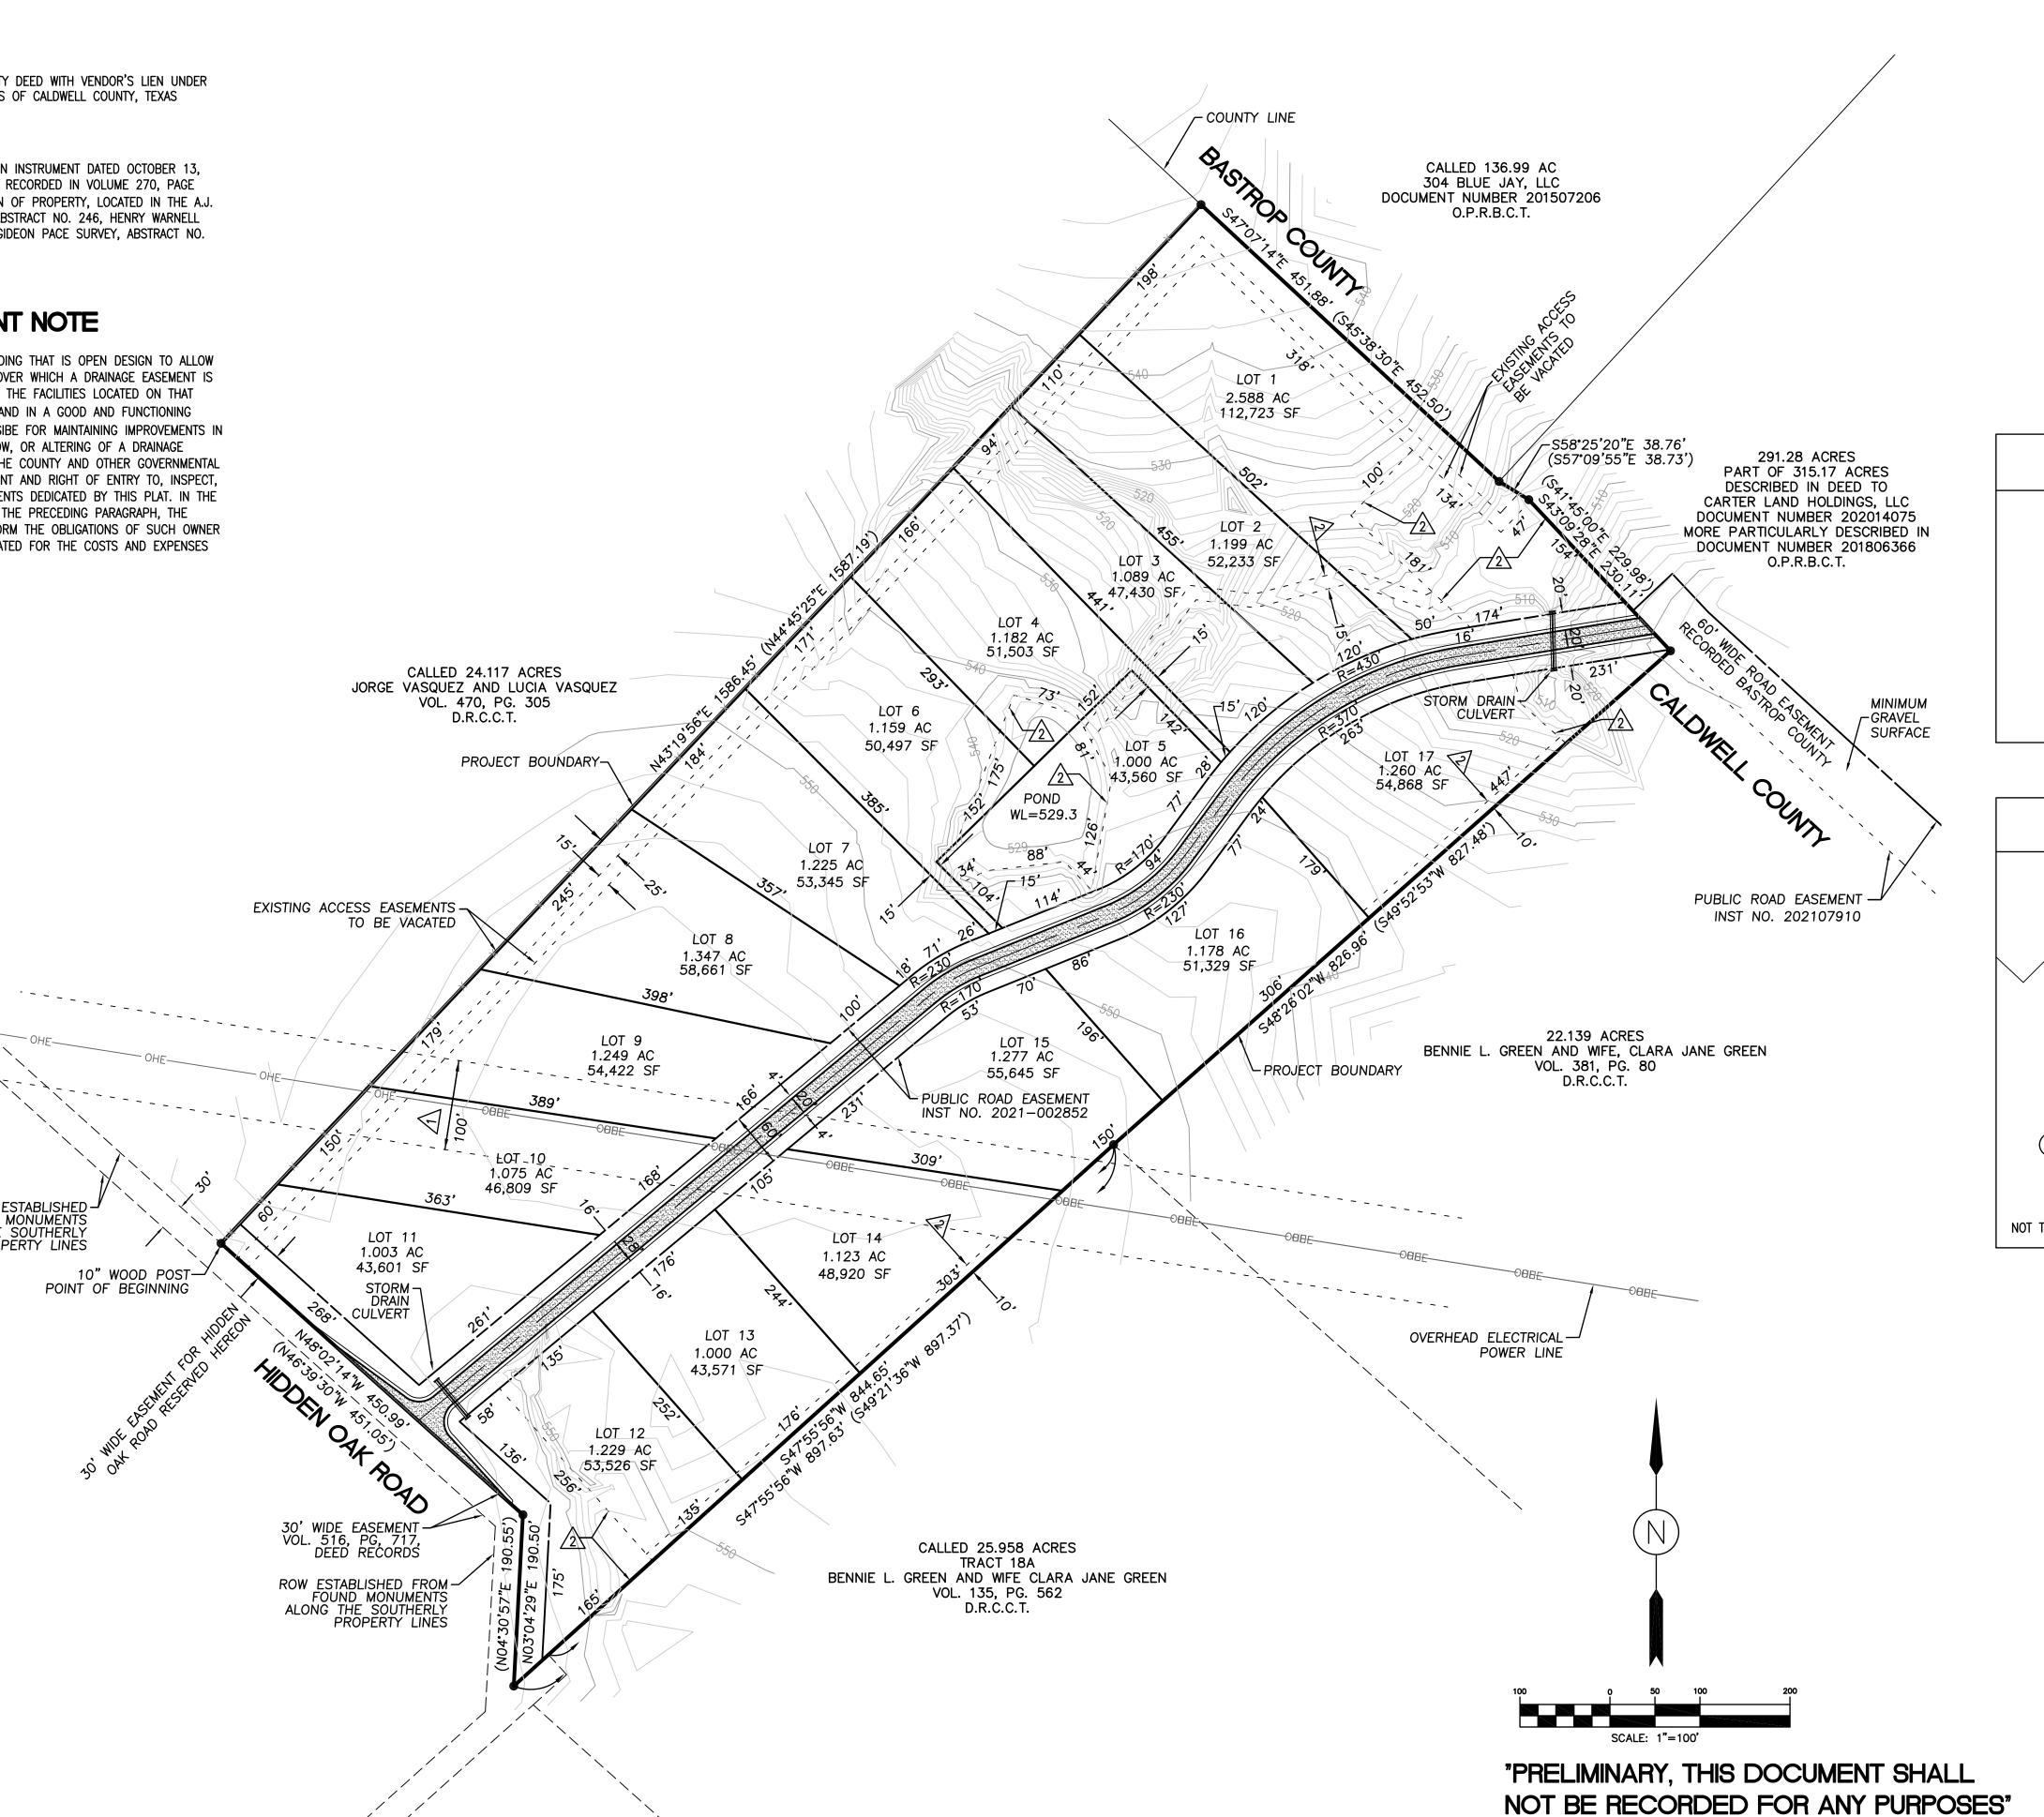

NG OF A DRAINAGE EASEMENT IS PROHIBITED WITHOUT EXPRESS APPROVAL OF CALDWELL COUNTY. THE COUNTY AND OTHER GOVERNMENTAL AUTHORITIES SHALL HAVE THE RIGHT TO, AND ARE HEREBY GRANTED AN EASEMENT AND RIGHT OF ENTRY TO, INSPECT, MONITOR, AND OTHERWISE ACCESS IN, UPON AND ACROSS ALL DRAINAGE EASEMENTS DEDICATED BY THIS PLAT. IN THE EVENT OF THE FAILURE OF EASEMENT OWNER TO MEET ITS OBLIGATIONS UNDER THE PRECEDING PARAGRAPH, THE COUNTY OR OTHER GOVERNMENTAL AUTHORITY SHALL HAVE THE RIGHT TO PERFORM THE OBLIGATIONS OF SUCH OWNER AND THE OWNER DEFAULTING IN SUCH OBLIGATION SHALL BE LIABLE AND OBLIGATED FOR THE COSTS AND EXPENSES INCURRED BY THE COUNTY OR OTHER GOVERNMENTAL AUTHORITY.

STREET ROW ESTABLISHED -FROM FOUND MONUMENTS ALONG THE SOUTHERLY PROPERTY LINES

10" WOOD POST— POINT OF BEGINNING





TYPICAL LOT DETAIL







SURVEYED BY: KT

APPROVED BY: JEG

SHEET 2 OF 2

DRAWN BY: AED/TJH

DATE: APRIL 5, 2022

PROJECT NO. C-1494



## POLONIA WATER SUPPLY CORPORATION

P. O BOX 778 LOCKHART, TEXAS 78644 512-559-2030 FAX 512-559-2031

October 20, 2021

Carter Land Holdings LLC PO Box 27945 Austin, Texas 78755

> Re 25 Single Family Tracts Service Availability Letter, Parcel ID 11905 Request has been changed to 17 LUF, s.

Dear Mr Gibson.

This Service Availability Letter sets forth the general terms and conditions pursuant to which Polonia Water Supply Corporation (the "<u>Corporation</u>") may furnish retail water service to and within certain real property consisting of approximately 24.09 acres (the "<u>Property</u>") more particularly described in your application for service