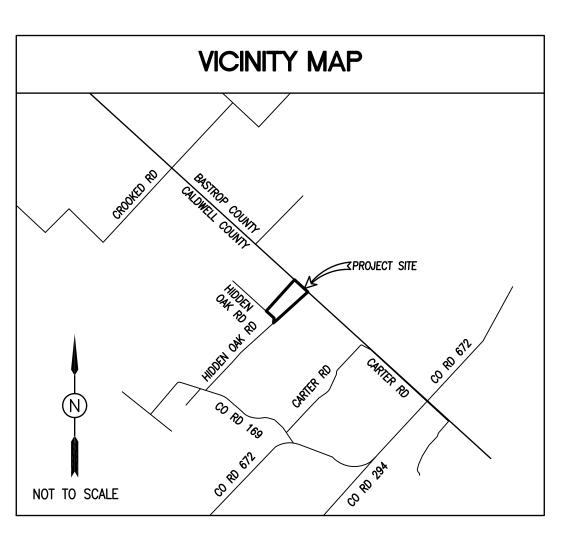

EWER SYSTEM OR A PRIVATE ON-SITE SEWAGE DISPOSAL SYSTEM APPROVED BY THE CALDWELL COUNTY ON-SITE

2. NO STRUCTURE IN THIS SUBDIVISION SHALL BE OCCUPIED UNTIL CONNECTED TO A POTABLE WATER SUPPLY FROM AN APPROVED PUBLIC WATER SYSTEM OR WELL.

3. NO ON-SITE WASTEWATER DISPOSAL SYSTEM MAY BE INSTALLED WITHIN 100 FEET OF A PRIVATE WATER WELL NOR MAY AN ON-SITE WASTEWATER DISPOSAL SYSTEM BE INSTALLED WITHIN 150 FEET OF A PUBLIC WATER WELL.

4. NO CONSTRUCTION MAY BEGIN ON ANY LOT IN THIS SUBDIVISION UNTIL PLANS FOR THE PRIVATE ON-SITE WASTEWATER DISPOSAL SYSTEM ARE SUBMITTED AND APPROVED BY CALDWELL COUNTY ON-SITE WASTEWATER

5. THESE RESTRICTIONS ARE ENFORCEABLE BY THE CALDWELL COUNTY ON-SITE WASTEWATER PROGRAM AND/OR LOT OWNERS.

KASI L. MILES, R.S. DIRECTOR OF SANITATION

WASTEWATER PROGRAM.



WATER SERVICE PROVIDED BY: AQUA WATER SUPPLY CORPORATION SEWER SERVICE PROVIDED BY: INDIVIDUAL ON-SITE SEWAGE FACILITIES ELECTRIC SERVICE PROVIDED BY: BLUEBONNET ELECTRIC COOPERATIVE

1. ALL DRIVEWAYS IN THIS SUBDIVISION MUST BE CONSTRUCTED TO FACILITATE DRAINAGE ALONG THE ROADWAY(S). THE DEVELOPER AND/OR PROPERTY OWNER SHALL BE RESPONSIBLE FOR THE INSTALLATION OF DRIVEWAYS IN ACCORDANCE WITH CALDWELL COUNTY SPECIFICATIONS. WHICH MAY INCLUDE CULVERT PIPE INSTALLATION. THE HOMEOWNER'S ASSOCIATION (HOA) AND/OR PROPERTY OWNER SHALL BE RESPONSIBLE FOR THE MAINTENANCE OF THE DRIVEWAYS OR CULVERTS.

2. PROPERTY WITHIN THIS SUBJECT PROJECT SHALL BE DEVELOPED IN ACCORDANCE WITH ALL APPLICABLE FEDERAL, STATE, AND LOCAL REGULATIONS, INCLUDING, BUT NOT LIMITED TO CALDWELL COUNTY 9-1-1 ADDRESSING AS