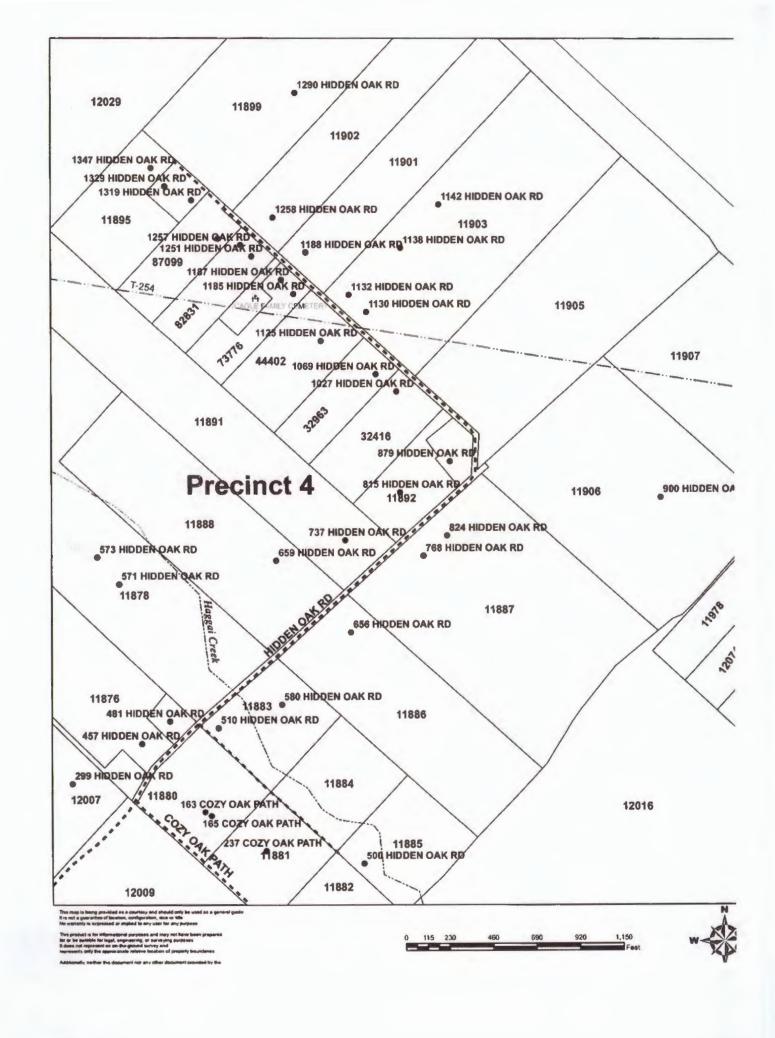

| \$0.00 | \$0.00 | \$0.00           | \$0.00 |
| 2007         | Lockhart ISD                        | \$60,170             | \$411.14            | \$411.14           | \$0.00 | \$0.00 | \$0.00           | \$0.00 |
| 2007<br>2007 | Farm to Market Road Caldwell County | \$60,170             | \$0.24              | \$0.24             | \$0.00 | \$0.00 | \$0.00           | \$0 00 |

NOTE: Penalty & Interest accrues every month on the unpaid tax and is added to the balance. Attorney fees may also increase your tax liability if not paid by July 1. If you plan to submit payment on a future date, make sure you enter the date and RECALCULATE to obtain the correct total amount due.

Questions Please Call (512) 398-5550

This year is not certified and ALL values will be represented with "N/A"



31. Discussion/Action to consider adopting a Development Agreement for the Bollinger Subdivision located on Sundance Court (FM 2720). Speaker: Commissioner Theriot/ Kasi Miles/ Tracy Bratton/ Scott Miller; Backup: 19; Cost: None

#### **Caldwell County Agenda Item Request Form**

To: All Elected Officials and Department Heads – Hand deliver or scan & email to <a href="https://hoppy.haden@co.caldwell.tx.us">hoppy.haden@co.caldwell.tx.us</a> and <a href="https://ezzy.chan@co.caldwell.tx.us">ezzy.chan@co.caldwell.tx.us</a>. Deadline is 5:00 pm Tuesday before the Regular meetings, however, please submit this completed form ASAP. "Anything missing will cause the Agenda Item to be held over to the next Regular meeting," according to our Rules & Procedures.

|     | AGENDA DATE: 04/26/2022