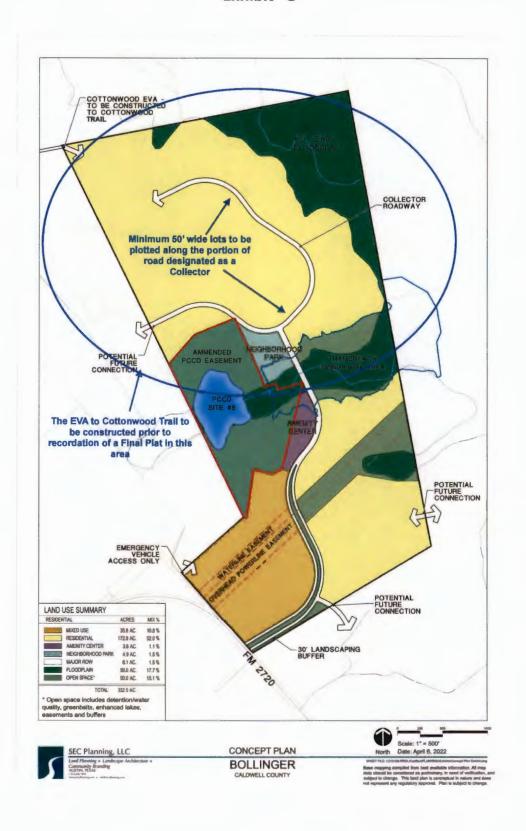

results of an on the ground survey, and the assembly of instruments of record to describe the political boundary limits shown hereon and is not to be used to convey or establish interests in real property except those rights and interests implied or established by the creation or reconfiguration of the boundary of the political subdivision for which it was prepared. The Basis of Bearing recited herein is the Texas State Plane Coordinate System, South Central Zone, NAD 83. An exhibit plat accompanies this description.

4/01/22 Date

Dion P. Albertson RPLS Number 4963

BGE, Inc.

7330 San Pedro Ave, Suite 202

San Antonio TX 78216 Telephone: 210-581-3600

TBPELS Licensed Surveying Firm Number 10194490

Client: Ranch Road Date: April 1, 2022

Job No: 7902-00



Exhibit "B"



# Exhibit "C"



## Exhibit "D"

## **Right-of-Way License Agreement**

|         | This    | Right-of-Way     | License   | Agreement       | ("Agreement")      | is      | entered     | into    | on   |
|---------|---------|------------------|-----------|-----------------|--------------------|---------|-------------|---------|------|
|         |         | bet              | ween Calc | lwell County,   | Texas, a political | subdi   | vision of t | he Stat | e of |
| Texas,  | ("Licer | nsor"); and Ranc | h Road Bo | llinger, LLC, a | Texas limited liab | ility c | ompany ("   | License | e"). |
| This Ag | greeme  | ent is made with | reference | e to the follow | ing facts:         |         |             |         |      |

#### RECITALS

- A. This License Agreement is intended to be incorporated by