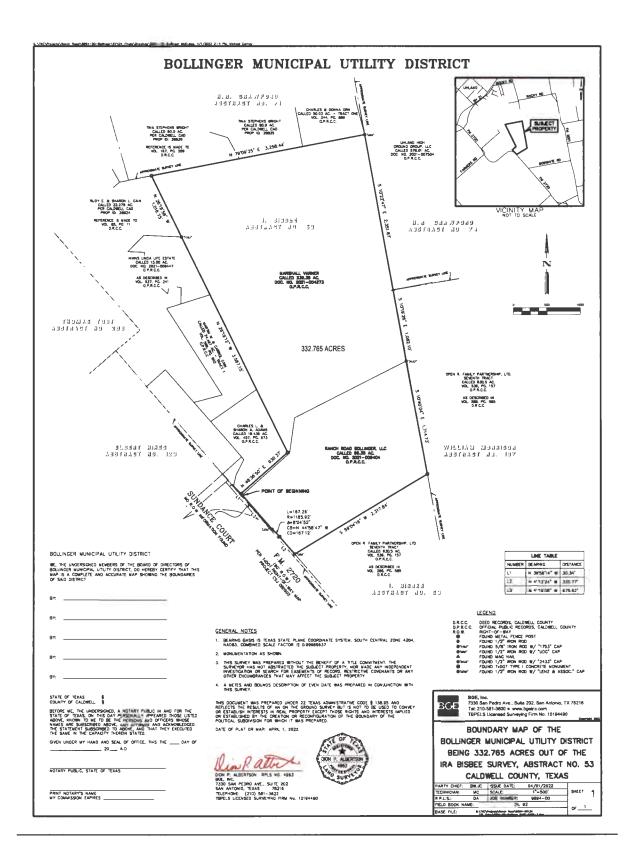

ted Code 663.21 and reflects the results of an on the ground survey, and the assembly of instruments of record to describe the political boundary limits shown hereon and is not to be used to convey or establish interests in real property except those rights and interests implied or established by the creation or reconfiguration of the boundary of the political subdivision for which it was prepared. The Basis of Bearing recited herein is the Texas State Plane Coordinate System, South Central Zone, NAD 83. An exhibit plat accompanies this description.

4/01/22 Date

Dion P. Albertson RPLS Number 4963

BGE, Inc.

7330 San Pedro Ave, Suite 202

San Antonio TX 78216 Telephone: 210-581-3600

TBPELS Licensed Surveying Firm Number 10194490

Client: Ranch Road Date: April 1, 2022

Job No: 7902-00



Exhibit "B"



# Exhibit "C"



## Exhibit "D"

## **Right-of-Way License Agreement**

|         | This    | Right-of-Way     | License   | Agreement       | ("Agreement")      | is      | entered     | into    | on   |
|---------|---------|------------------|-----------|-----------------|--------------------|---------|-------------|---------|------|
|         |         | bet              | ween Calc | lwell County,   | Texas, a political | subdi   | vision of t | he Stat | e of |
| Texas,  | ("Licer | nsor"); and Ranc | h Road Bo | llinger, LLC, a | Texas limited liab | ility c | ompany ("   | License | e"). |
| This Ag | greeme  | ent is made with | reference | e to the follow | ing facts:         |         |             |         |      |

#### RECITALS

- A. This License Agreement is