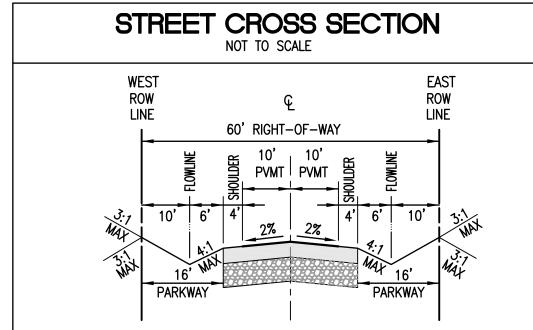

T IS PROHIBITED WITHOUT EXPRESS APPROVAL OF CALDWELL COUNTY. THE COUNTY AND OTHER GOVERNMENTAL AUTHORITIES SHALL HAVE THE RIGHT TO, AND ARE HEREBY GRANTED AN EASEMENT AND RIGHT OF ENTRY TO, INSPECT, MONITOR, AND OTHERWISE ACCESS IN, UPON AND ACROSS ALL DRAINAGE EASEMENTS DEDICATED BY THIS PLAT. IN THE EVENT OF THE FAILURE OF EASEMENT OWNER TO MEET ITS OBLIGATIONS UNDER THE PRECEDING PARAGRAPH, THE COUNTY OR OTHER GOVERNMENTAL AUTHORITY SHALL HAVE THE RIGHT TO PERFORM THE OBLIGATIONS OF SUCH OWNER AND THE OWNER DEFAULTING IN SUCH OBLIGATION SHALL BE LIABLE AND OBLIGATED FOR THE COSTS AND EXPENSES INCURRED BY THE COUNTY OR OTHER GOVERNMENTAL AUTHORITY.

STREET ROW ESTABLISHED -FROM FOUND MONUMENTS ALONG THE SOUTHERLY PROPERTY LINES

10" WOOD POST— POINT OF BEGINNING





TYPICAL LOT DETAIL







SURVEYED BY: KT

APPROVED BY: JEG

SHEET 2 OF 2

DRAWN BY: AED/TJH

DATE: APRIL 5, 2022

PROJECT NO. C-1494



## POLONIA WATER SUPPLY CORPORATION

P. O BOX 778 LOCKHART, TEXAS 78644 512-559-2030 FAX 512-559-2031

October 20, 2021

Carter Land Holdings LLC PO Box 27945 Austin, Texas 78755

> Re 25 Single Family Tracts Service Availability Letter, Parcel ID 11905 Request has been changed to 17 LUF, s.

Dear Mr Gibson.

This Service Availability Letter sets forth the general terms and conditions pursuant to which Polonia Water Supply Corporation (the "<u>Corporation</u>") may furnish retail water service to and within certain real property consisting of approximately 24.09 acres (the "<u>Property</u>") more particularly described in your application for service received by the Corporat