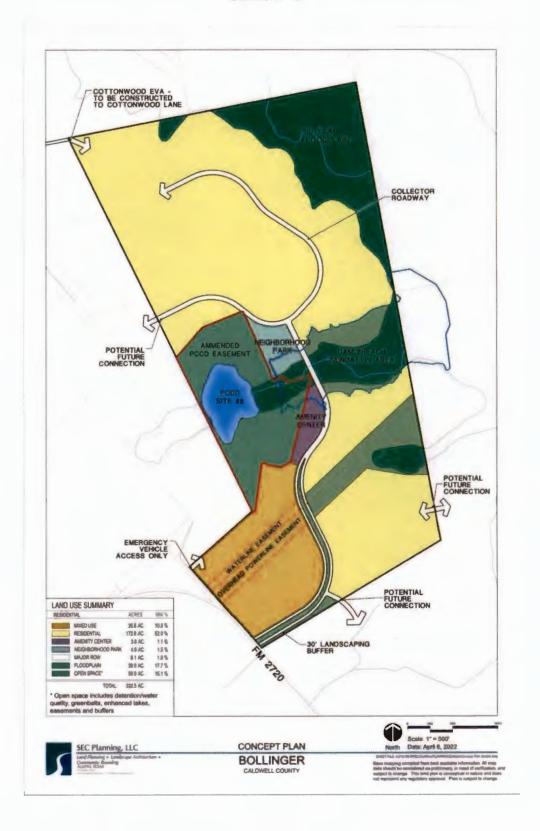

and reflects the results of an on the ground survey, and the assembly of instruments of record to describe the political boundary limits shown hereon and is not to be used to convey or establish interests in real property except those rights and interests implied or established by the creation or reconfiguration of the boundary of the political subdivision for which it was prepared. The Basis of Bearing recited herein is the Texas State Plane Coordinate System, South Central Zone, NAD 83. An exhibit plat accompanies this description.

4/01/22 Date

Dion P. Albertson RPLS Number 4963

BGE, Inc.

7330 San Pedro Ave, Suite 202

San Antonio TX 78216 Telephone: 210-581-3600

TBPELS Licensed Surveying Firm Number 10194490

Client: Ranch Road Date: April 1, 2022

Job No: 7902-00



Exhibit "B"



# Exhibit "C"



## Exhibit "D"

## **Right-of-Way License Agreement**

|         | This    | Right-of-Way     | License   | Agreement       | ("Agreement")      | is      | entered     | into    | on   |
|---------|---------|------------------|-----------|-----------------|--------------------|---------|-------------|---------|------|
|         |         | bet              | ween Calc | lwell County,   | Texas, a political | subdi   | vision of t | he Stat | e of |
| Texas,  | ("Licer | nsor"); and Ranc | h Road Bo | llinger, LLC, a | Texas limited liab | ility c | ompany ("   | License | e"). |
| This Ag | greeme  | ent is made with | reference | e to the follow | ing facts:         |         |             |         |      |

#### RECITALS

- A. This License Agreement is intended to be