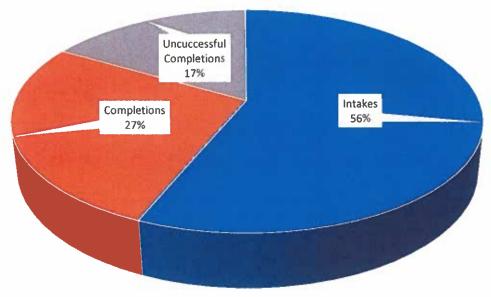

|------------|
| Intensive Outpatient Treatment: | <u>246</u> |
| Residential Treatment*:         | 247        |
| Aftercare:                      | <u>349</u> |
| TOTAL:                          | <u>842</u> |

\*Residential Treatment includes: Community Corrections Facilities (CCF), State Contracted Intermediate Sanction Facilities (SC-ISF), and Substance Abuse Felony Punishment Facilities (SAFPF).



#### Subtance Abuse Education / Treatment / Aftercare Total Number Served

#### COGNITIVE BEHAVIORAL INTERVENTION / LIFESKILLS PLACEMENTS & SUBTRACTIONS

| Intakes | Completions | Unsuccessful Completions |
|---------|-------------|--------------------------|
| 235     | <u>112</u>  | <u>69</u>                |

#### Cognitive Behavioral Intervention / Lifeskills Placements & Subtractions



#### FY2020 Top 5 Lab Confirmed Positive Specimens

| Top 5 Confirmed Positives     | <u>Totals</u> |
|-------------------------------|---------------|
| Alcohol                       | 306           |
| Marijuana                     | 278           |
| Methamphetamines/Amphetamines | 181           |
| Benzodiazepines               | 100           |
| Cocaine                       | 42            |

6,518 urine specimens were tested via desk-top kits on a total of 3,393 offenders. A total of 957 specimens were confirmed positive for the use of illicit substances and/or alcohol by the lab. The total cost for purchase of supplies and confirmations equated to \$42,147.41.



#### TRAINING FY2020

During FY2020, a cumulative total of 1,136 attendees participated in 172 training events result