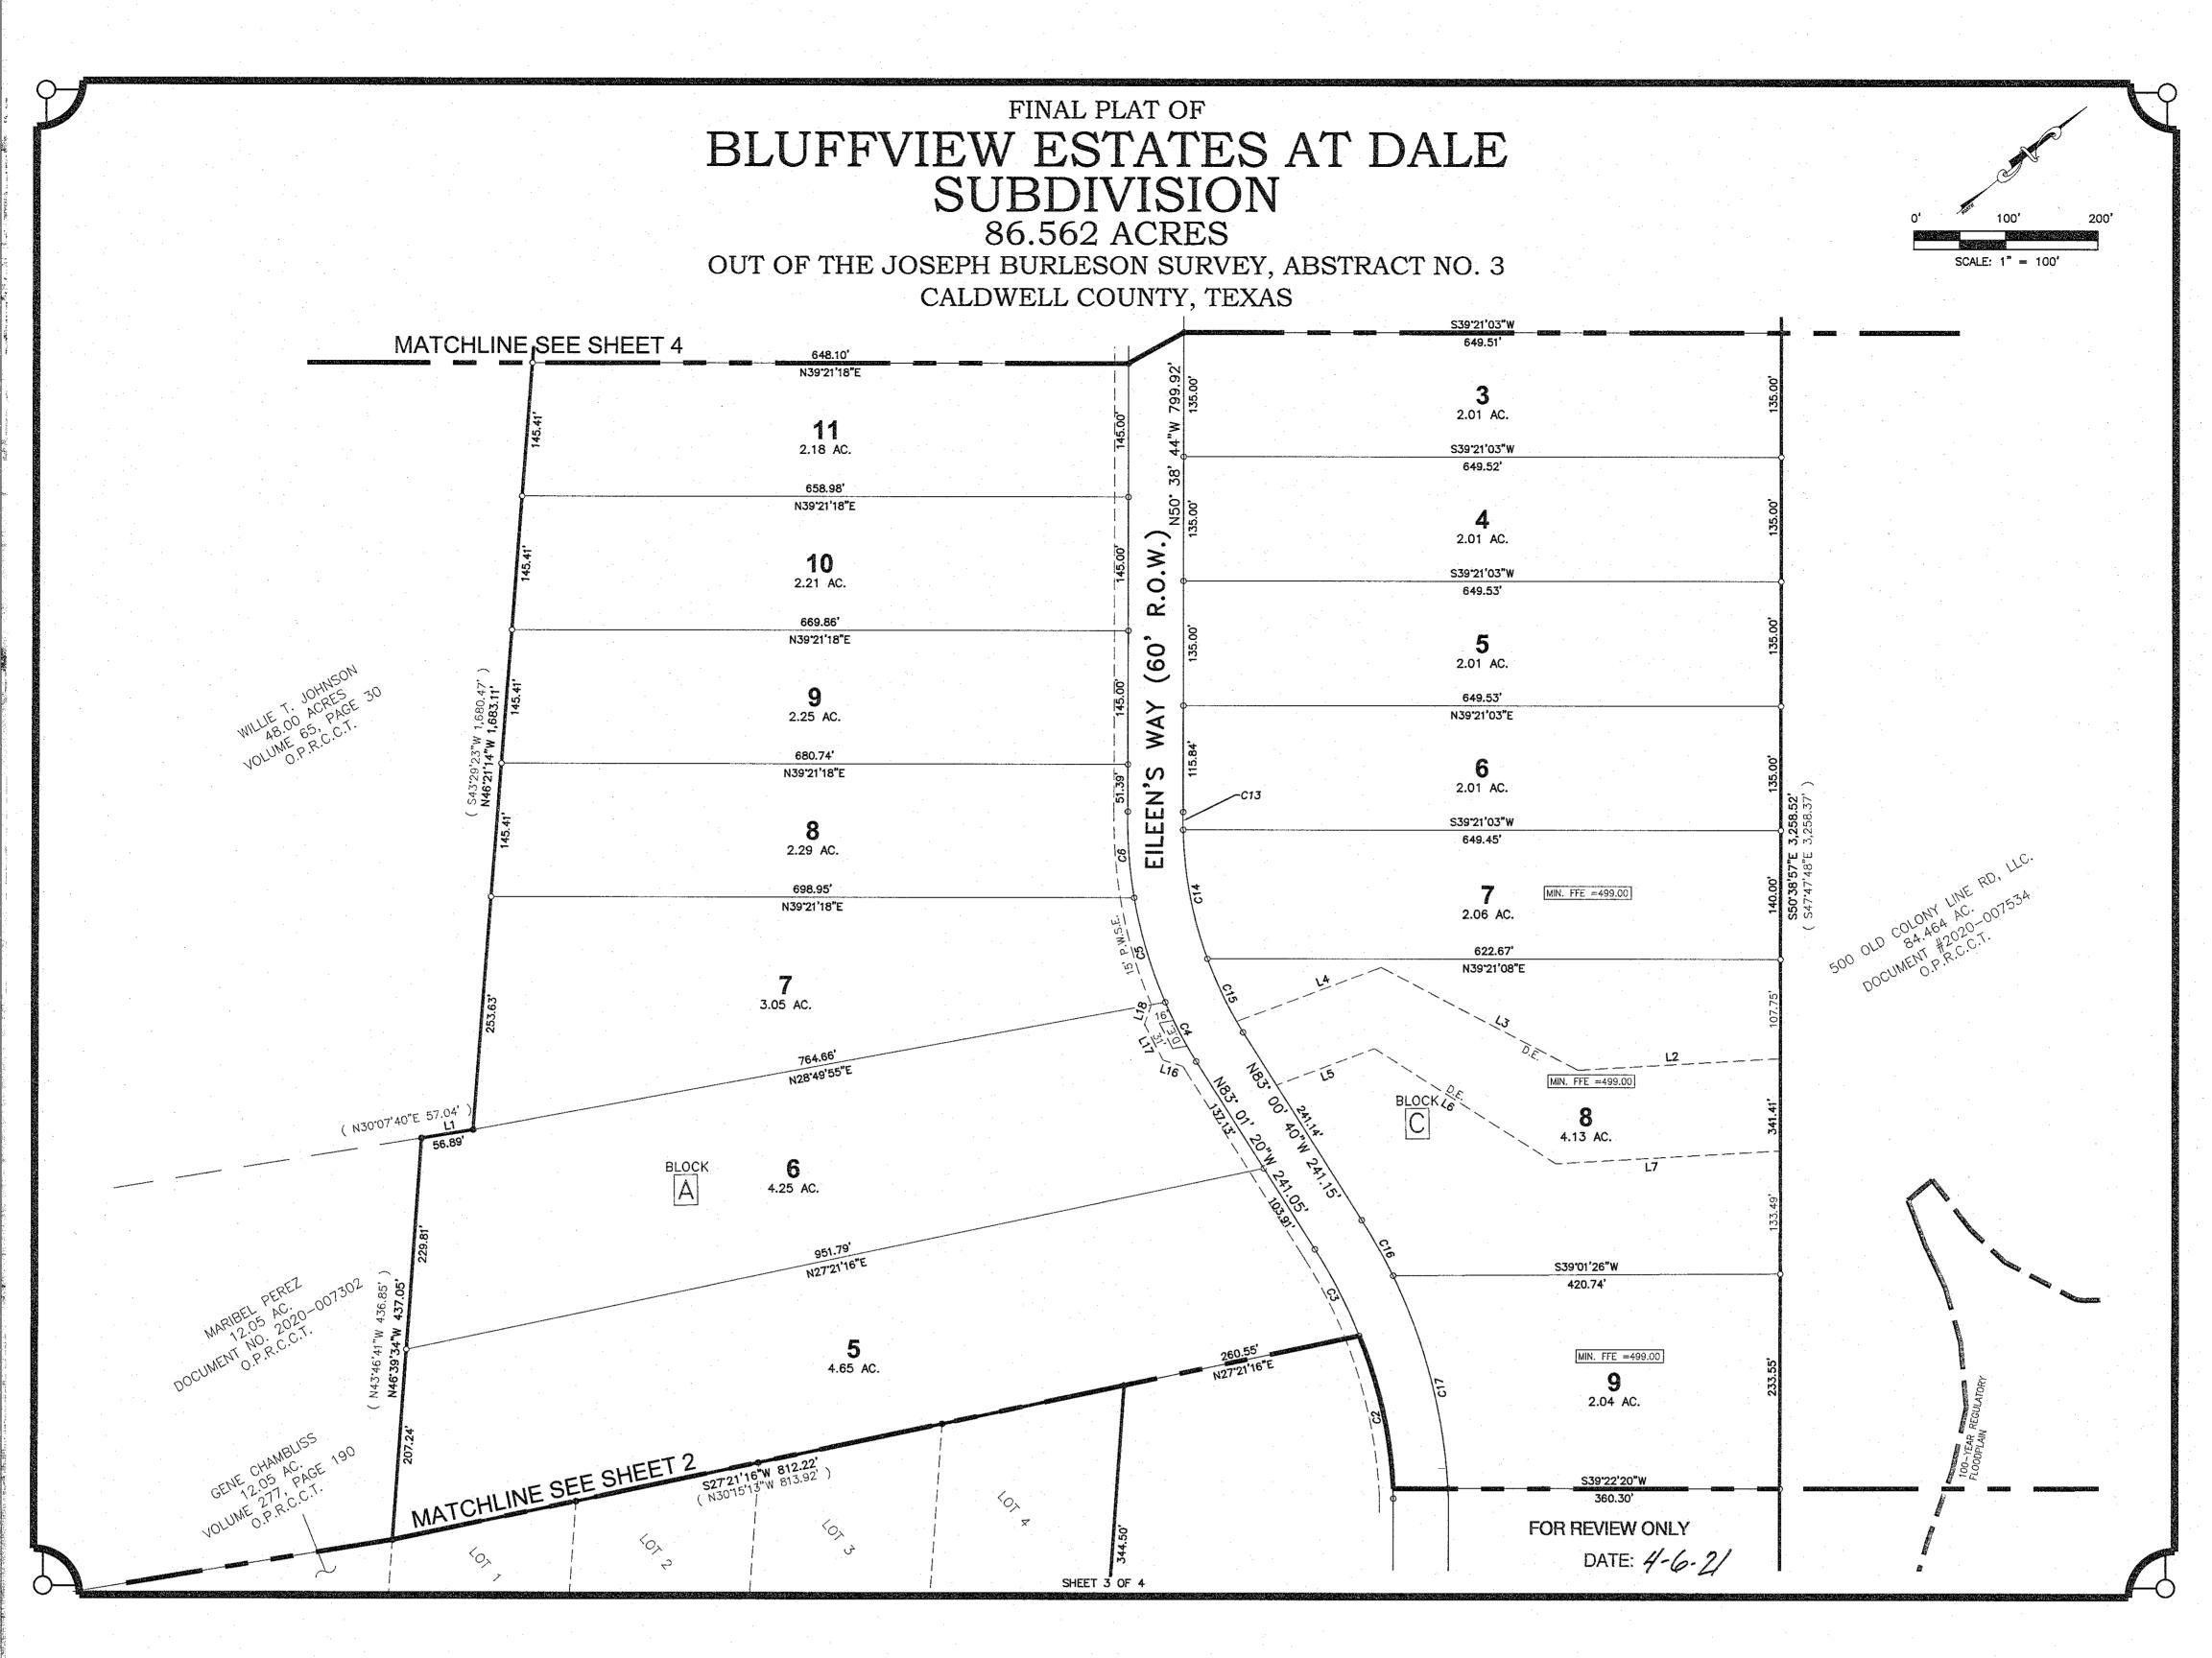

|         |            |  |  |
|             | C16     |                       | 600.70       | ) <b>'</b>     | 69.26'              |                            | N80*(       | 04'36"W                   | 69.23'                                 | 34.67'  | 006*36*23" |  |  |
|             | C17     |                       | 600.70       | )'             | 240.39'             |                            | N65'        | 18'32 <b>"</b> W          | 238.79'                                | 121.83' | 022*55'44" |  |  |
|             | C18     |                       | 25.00        | '              | 44. <i>3</i> 8'     |                            | S78"        | 28'10"W                   | 38.78'                                 | 30.72'  | 101*43'11" |  |  |

TRACT;





#### **Agent Authorization**

Coff Jerkney, Manager of S365/24 does hereby authorize, Hugo Elizondo, Jr., P.E. of Cuatro Consultants, Ltd. to act on our behalf for the purpose of preparing and submitting Permit and Application Forms to the City, County, and Governmental Agencies.

11/24/2020 Date horized Signature Printed Name: Math Serteney

State of Texas County of  $\underline{\top X}$ 

#### ACKNOWLEDGMENT

Before me, the undersigned, a Notary Public in and for said County and State, on this day personally appeared  $\underline{S(0+1)}$  Serverses, known to me to be the person(s) whose name(s) is / are subscribed to the foregoing instrument, and acknowledged to me that he/she executed the same for the purposes and consideration therein expressed.

GIVEN UNDER MY HAND AND SEAL OF OF