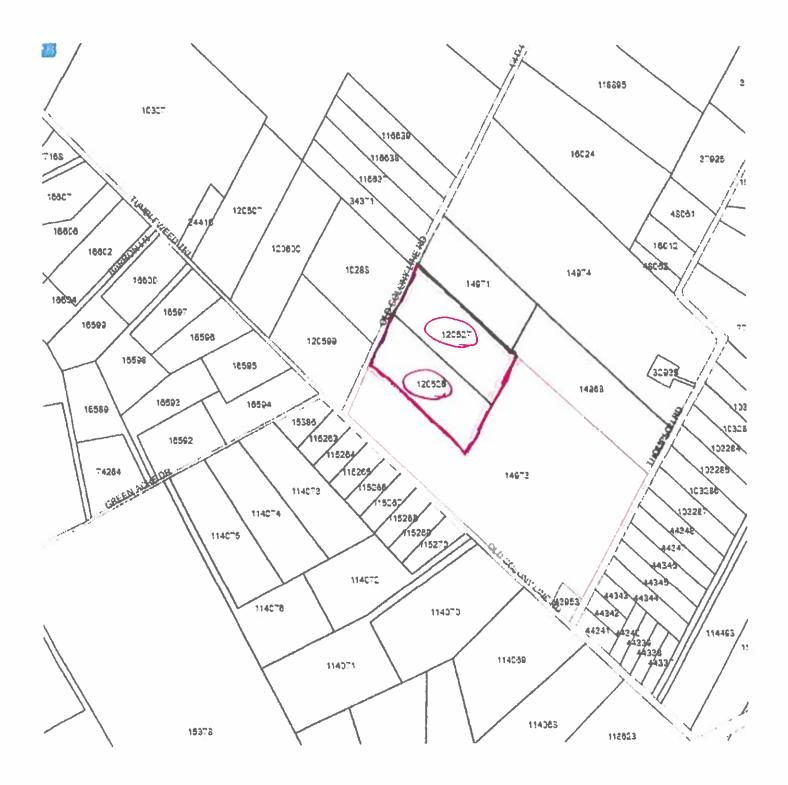

|    |     |                       |

#### Taxing Jurisdiction

| Owner:       | RAMIREZ LETICIA & AVELINO |          |                 |               |               |  |  |  |  |
|--------------|---------------------------|----------|-----------------|---------------|---------------|--|--|--|--|
| % Ownership: |                           |          |                 |               |               |  |  |  |  |
| Total Value: | N/A                       |          |                 |               |               |  |  |  |  |
| Entity Des   | cription                  | Tax Rate | Appraised Value | Taxable Value | Estimated Tax |  |  |  |  |
| CAD Cald     | well Appraisal District   | N/A      | N/A             | N/A           | N/A           |  |  |  |  |



31. Discussion/Action to approve the Final Plat for Bluffview Estates Subdivision to include 34 lots on Approximately 85.562 acres fronting Old Colony Line Road. Speaker: Commissioner Roland/ Kasi Miles; Backup: 20; Cost: None

#### **Caldwell County Agenda Item Request Form**

To: All Elected Officials and Department Heads – Hand deliver or scan & email to hoppy.haden@co.caldwell.tx.us and ezzy.chan@co.caldwell.tx.us . Deadline is 5:00 pm Tuesday before the Regular meetings, however, please submit this completed form ASAP. "Anything missing will cause the Agenda Item to be held over to the next Regular meeting," according to our Rules & Procedures.

|     | AGENDA DATE: