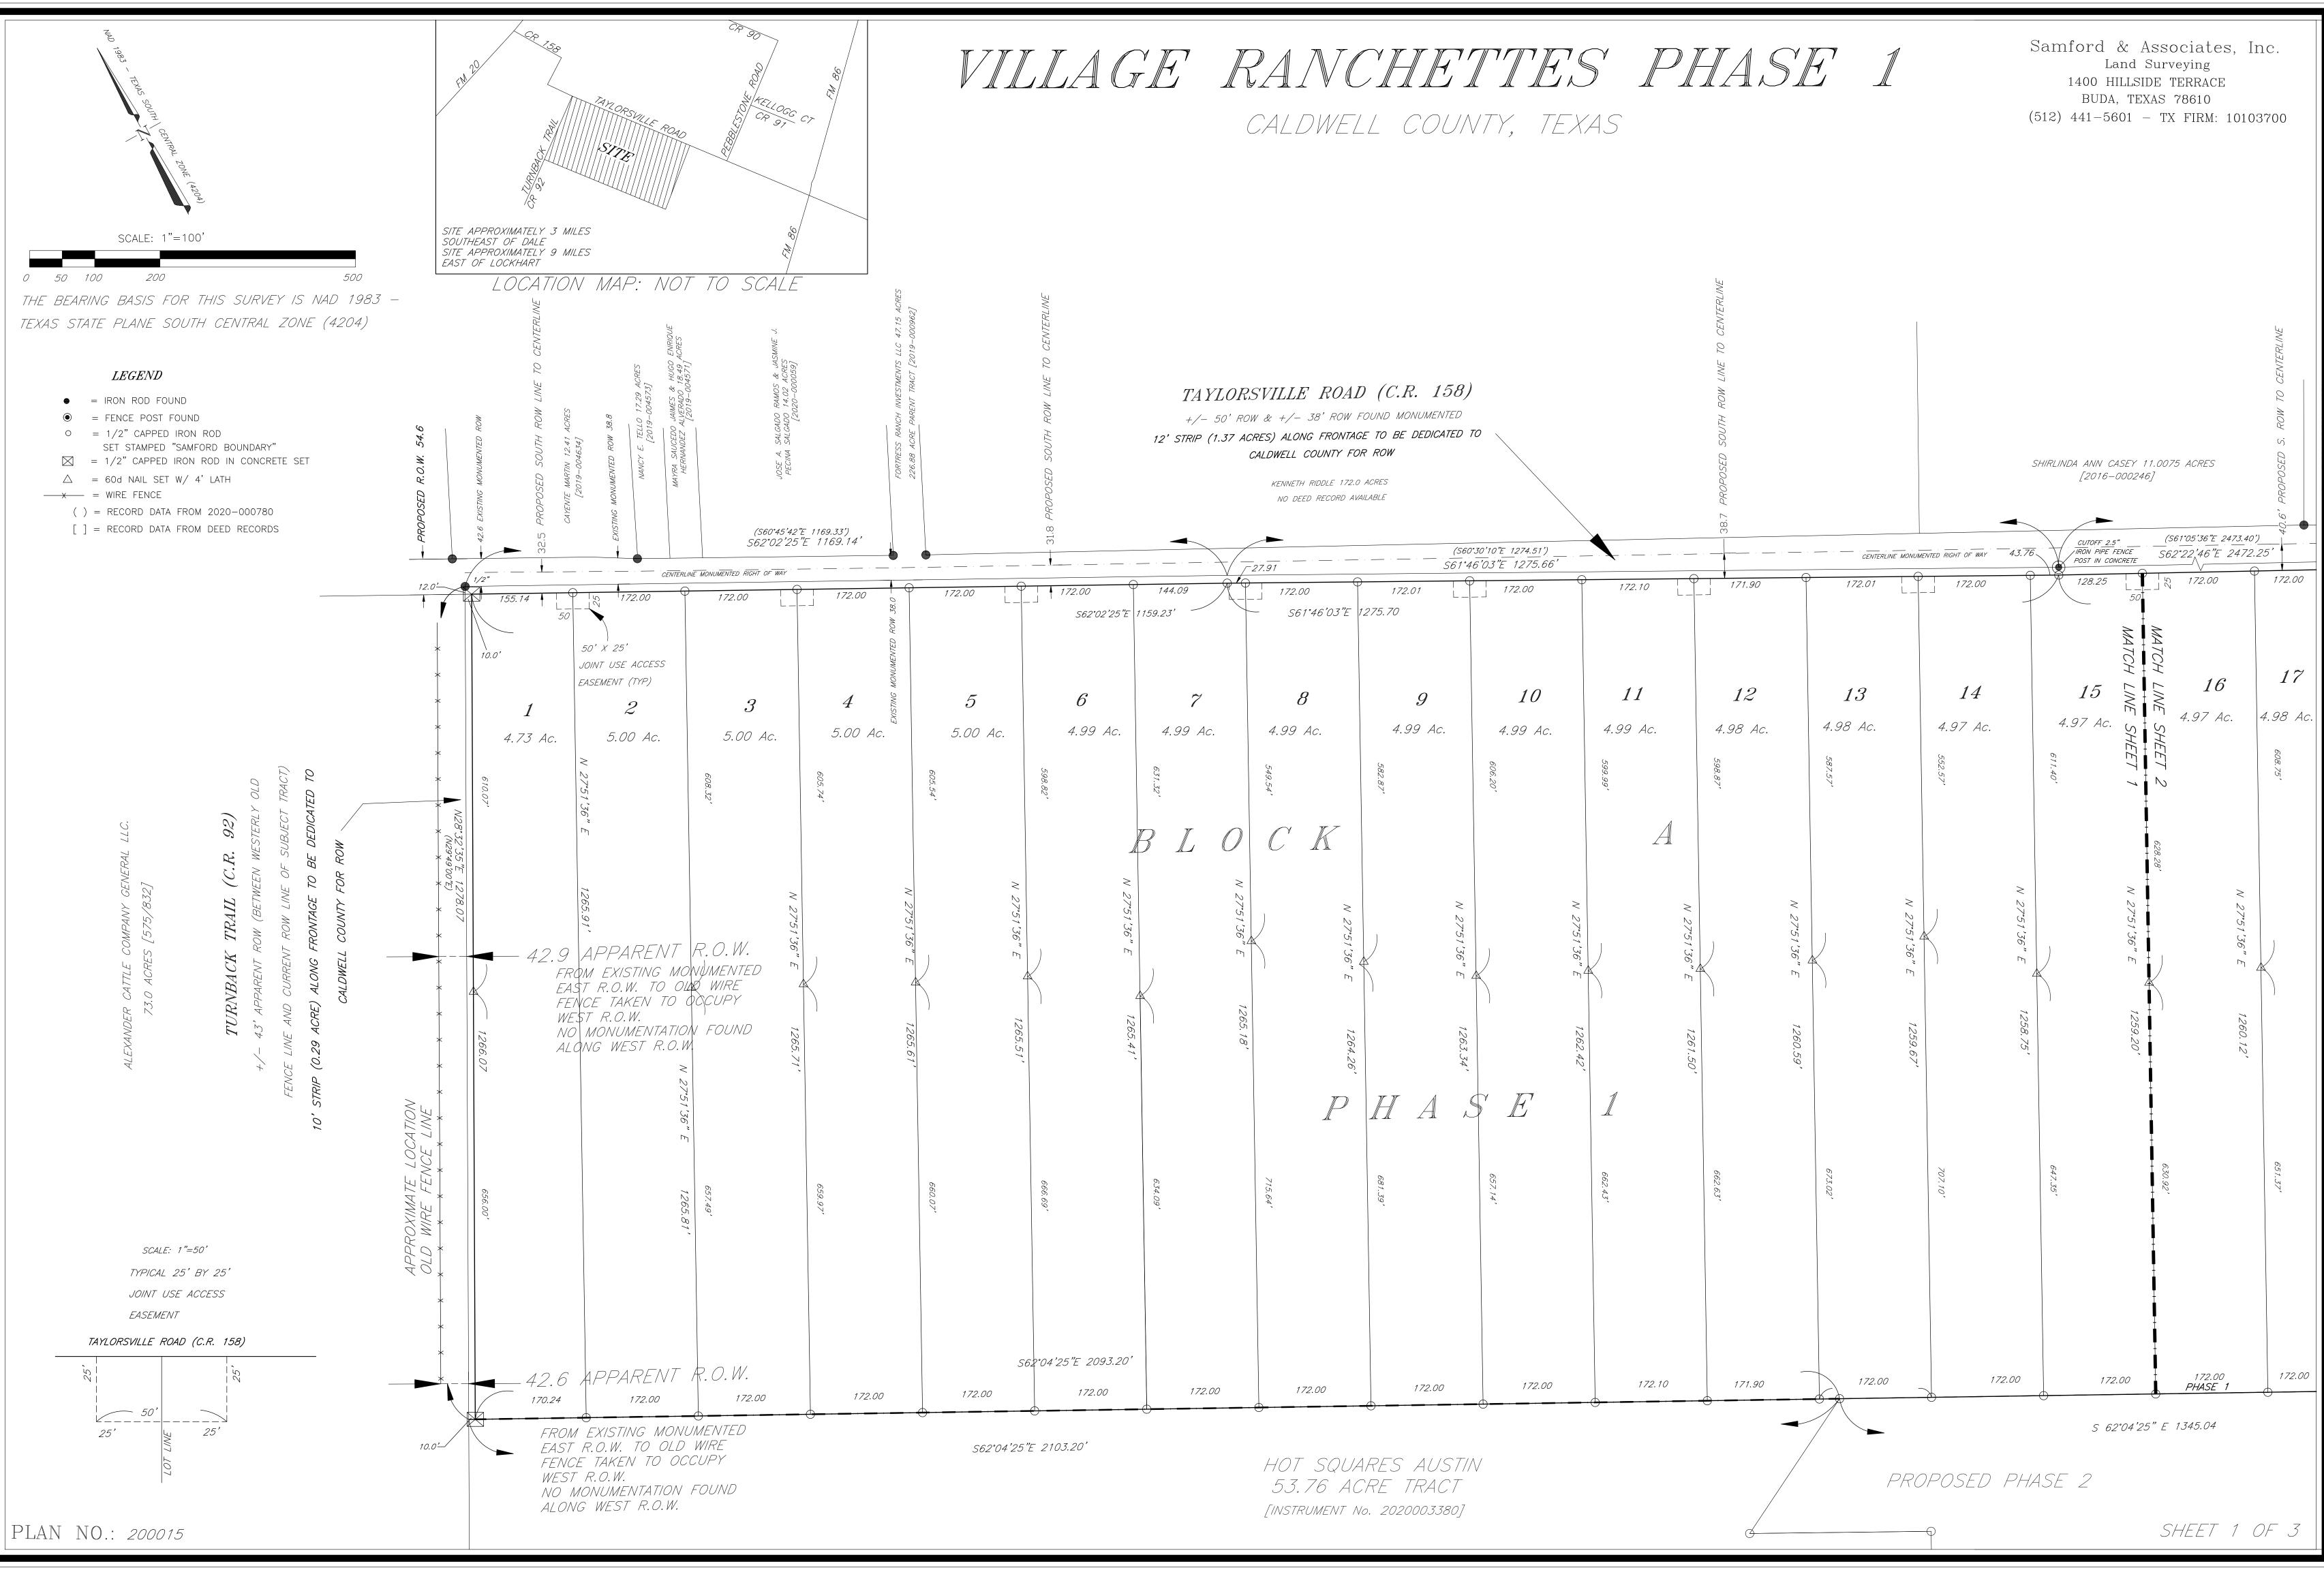

lat Project No. 1911-135-02

Dear Ms. Miles,

Doucet has completed our review of the final plat application for Village Ranchettes Phase 1 final plat, a 141.91+/acre subdivision fronting Taylorsville Road. Phase 1 consists of twenty-eight (28) lots for single family residences. The homes will be provided water from Aqua Water Supply and utilize on-site sewage facilities.

The final plat appears to be in general conformance with the rules and regulations of Caldwell County. Therefore, we recommend placing the plat on the Commissioners Court agenda for consideration.

It is our pleasure to be of assistance to the County on this project.

Tracy A. Bratton, P.E.

Tracy A. Bratton, P.E. Division Manager, Land Development

TBPE Firm # 3937 State of Texas Surveying Firm Certification # 10105800





STATE OF TEXAS, COUNTY OF CALDWELL COUNTY ON-SITE AUS-TEX PARTS AND SERVICE, LTD. ACTING HEREIN BY AND THROUGH ITS PARTNER WASTEWATER PROGRAM NOTES DONALD DEMPSEY, OWNER OF 141.91 ACRES OF LAND OUT OF THE G.W. JAMES SURVEY ABSTRACT NO. 156 IN CALDWELL COUNTY TEXAS BEING A PORTION OF THAT CERTAIN 1. NO STRUCTURE IN THIS SUBDIVISION SHALL BE TRACT OF LAND CALLED 301.974 ACRES (FOUND BY SURVEY TO CONTAIN 301.95 OCCUPIED UNTIL CONNECTED TO A PUBLIC SEWER ACRES) CONVEYED TO AUS-TEX PARTS & SERVICE LTD. BY WARRANTY DEED WITH SYSTEM OR A PRIVATE ON-SITE SEWAGE DISPOSAL VENDÓRS LIEN OF RECORD IN DOCUMENT No. 2020–000780 OFFICIAL PUBLIC RECORDS SYSTEM APPROVED BY THE CALDWELL COUNTY ON-SITE OF CALDWELL COUNTY, TEXAS AND SAVE AND EXCEPT THAT CERTAIN 53.76 ACRE TRACT WASTEWATER PROGRAM CONVEYED T