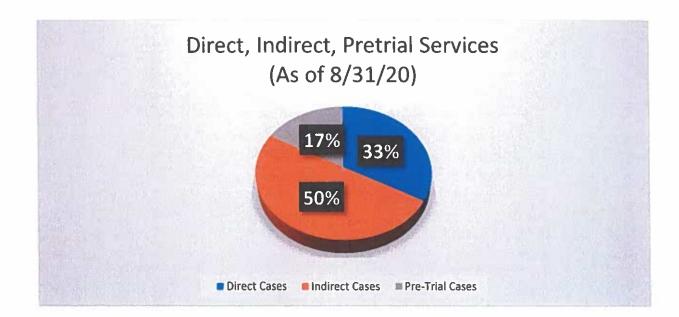

|
| Presentence Investigations                                                             | 673   |
| Community Supervision Placements                                                       | 3,522 |
| Services / Interventions                                                               | 7,641 |
| Community Supervision Subtractions                                                     | 3,369 |
| Revocations                                                                            | 287   |
| End of the year total number of defendants                                             | 8,787 |



#### DIRECT / INDIRECT / PRETRIAL SERVICES (AS OF 8/31/20)

| Direct cases:   | 2,911 |
|-----------------|-------|
| Indirect cases: | 4,395 |
| Pretrial cases: | 1,481 |
| TOTAL:          | 8,787 |



#### SPECIALIZED CASELOADS (NUMBERS SERVED 9/1/2019 - 8/31/2020)

| 421 <sup>st</sup> Judicial District Challenge/Drug Court: | <u>19</u>                            |
|-----------------------------------------------------------|--------------------------------------|
| 428 <sup>th</sup> Judicial District Re-Entry Court:       | 7                                    |
| 433 <sup>rd</sup> Judicial District Challenge/Drug Court: | <u>19</u><br>7<br><u>65</u>          |
| Comal County Court at Law #1 -                            |                                      |
| Accountability Court/DWI Court:                           | <u>53</u>                            |
| Comal County Court at Law #2 - Veterans                   |                                      |
| Treatment Court: