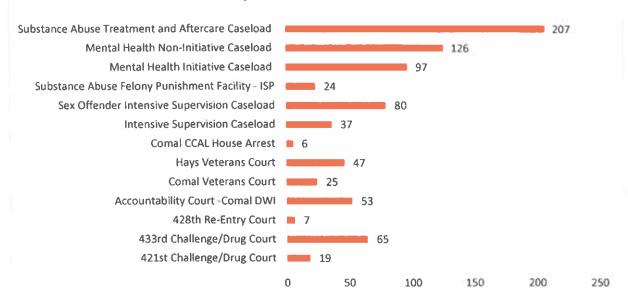

load:              | 80                                   |
| Substance Abuse Felony Punishment Facility                |                                      |
| - Intensive Supervision Caseload:                         | <u>24</u>                            |
| Substance Abuse Treatment and Aftercare                   |                                      |
| Caseload:                                                 | 207                                  |
|                                                           |                                      |
| TOTAL NUMBERS SERVED:                                     | <u>793</u>                           |
|                                                           |                                      |

#### **Specialized Caseloads**



#### SUBSTANCE ABUSE EDUCATION / TREATMENT / AFTERCARE (NUMBERS SERVED 9/1/2019 – 8/31/2020)

| 1                               |            |
|---------------------------------|------------|
| Intensive Outpatient Treatment: | <u>246</u> |
| Residential Treatment*:         | 247        |
| Aftercare:                      | <u>349</u> |
| TOTAL:                          | <u>842</u> |

\*Residential Treatment includes: Community Corrections Facilities (CCF), State Contracted Intermediate Sanction Facilities (SC-ISF), and Substance Abuse Felony Punishment Facilities (SAFPF).



#### Subtance Abuse Education / Treatment / Aftercare Total Number Served

#### COGNITIVE BEHAVIORAL INTERVENTION / LIFESKILLS PLACEMENTS & SUBTRACTIONS

| Intakes | Completions | Unsuccessful Completions |
|------