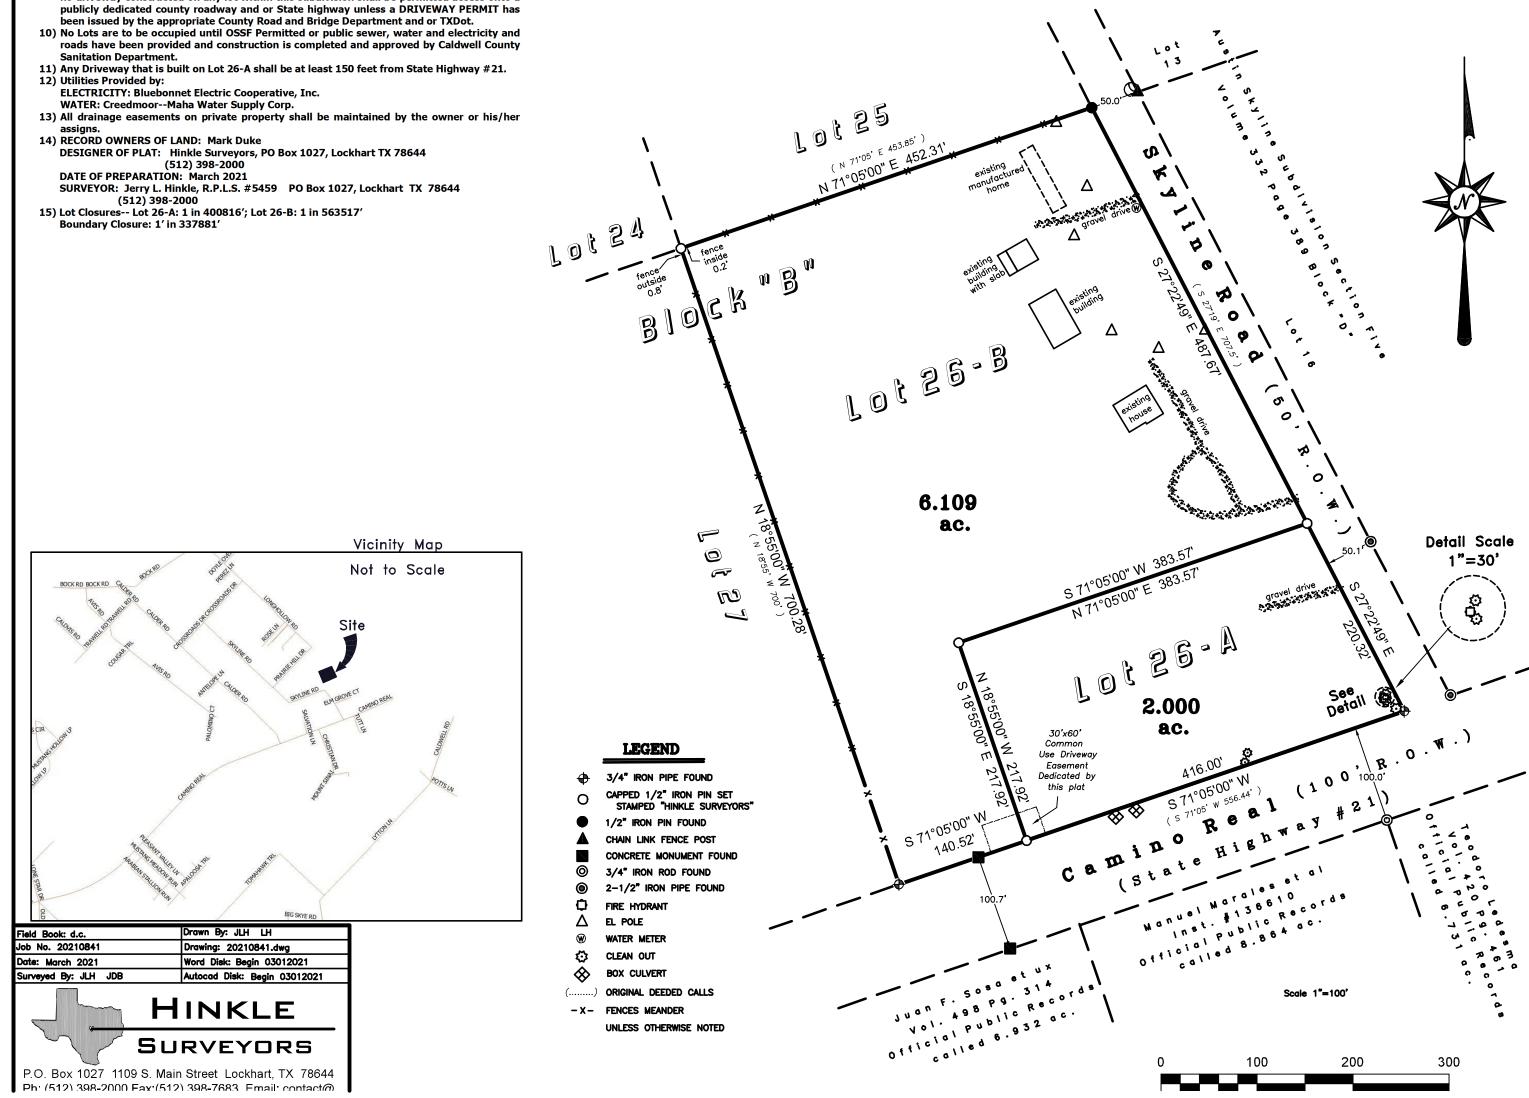

corner this tract.

THENCE N 18 degrees 55 minutes 00 seconds W with the SW line of Lot 26 and the NE line of the said Lot 27 700.28 feet to a capped 1/2" iron pin set stamped "HINKLE SURVEYORS" in the West corner of Lot 26 and the South corner of Lot 25 in the said Block C for the West corner this tract.

THENCE N 71 degrees 05 minutes 00 seconds E with the NW line of the said Lot 26 and the SE line of the said Lot 25 452.31 feet to a 1/2" iron pin found in the North corner of the said Lot 26 and the East corner of the said Lot 25 and the SW line of Skyline Road for the North corner this tract.

THENCE S 27 degrees 22 minutes 49 seconds E with the NE line of the said Lot 26 and the SW line of Skyline Road 707.79 feet to the place of beginning containing 8.109 acres of land more or less.



DUKE'S PONDEROSA CONSTRUCTION LLC 55 SKYLINE RD DALE, TX 78016 1285 88 1371 1149 002 aldwell County 25 DATE \$400 CHECK ARNOL PAY TO THE ORDER OF 00 DOLLARS Sage Capital Bank www.SageCapitalBank.com FOR ..... STREET, STREET Statute of an an an STATISTICS. No. of Concession, Name -CORP. A. R. Barris and Street, or a sub-NO:SHE

| CA DWELL COUNTY S<br>405 E MARK<br>LOCKHART, TEX<br>(512) 398 | XAS/78644                                                         |
|---------------------------------------------------------------|-------------------------------------------------------------------|
| RECEI FROM Dute's                                             | Ponderosa Constructors 400.00<br>1 dollars + NOTICE - DOLLARS     |
| AMOUNT OF ACCOUNT.<br>THIS PAYMENT 400.00<br>BALANCE DUE      | C