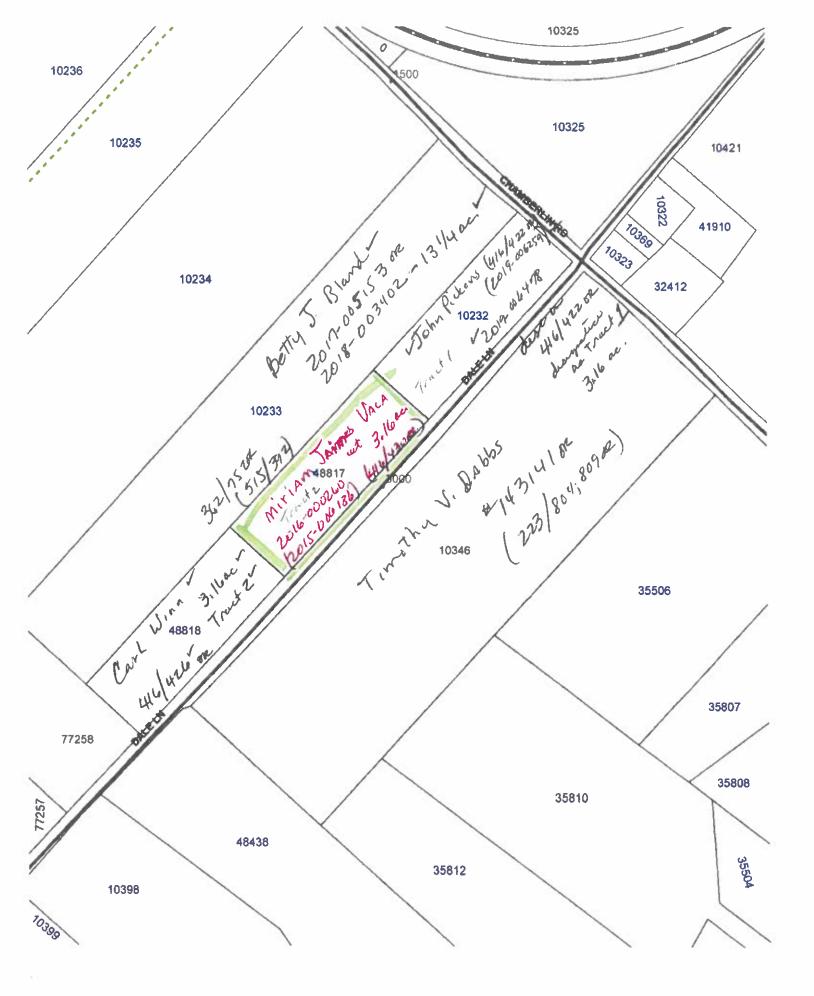

| (=) Market Value:                     | = | N/A |                       |
| (-) Ag or Timber Use Value Reduction: | _ | N/A |                       |
|                                       |   |     |                       |
| (=) Appraised Value:                  | = | N/A |                       |
| ( <del></del> ) HS Cap:               | - | N/A |                       |
|                                       |   |     |                       |
| (=) Assessed Value:                   | Ŧ | N/A |                       |

#### Taxing Jurisdiction

| Owner:       | VACA MIRIAM JAMES & |
|--------------|---------------------|
| % Ownership: | 100.000000000%      |
| Total Value: | N/A                 |

https://propaccess.trueautomation.com/clientdb/Property.aspx?cid=28&prop\_id=48817



 30. Discussion/Action to approve the order authorizing the filing of a Final Plat (Short Form Procedure) for Dale Meadows located on Old Colony Line Road. Speaker: Commissioner Roland/ Kasi Miles; Backup: 19; Cost: None

#### **Caldwell County Agenda Item Request Form**

To: All Elected Officials and Department Heads – Hand deliver or scan & email to <u>hoppy.haden@co.caldwell.tx.us</u> and <u>ezzy.chan@co.caldwell.tx.us</u>. Deadline is 5:00 pm Tuesday before the Regular meetings, however, please submit this completed form ASAP. "Anything missing will cause the Agenda Item to be held over to the next Regular meeting," according to our Rules & Procedures.

|            | AGENDA DATE: 04/13/2021