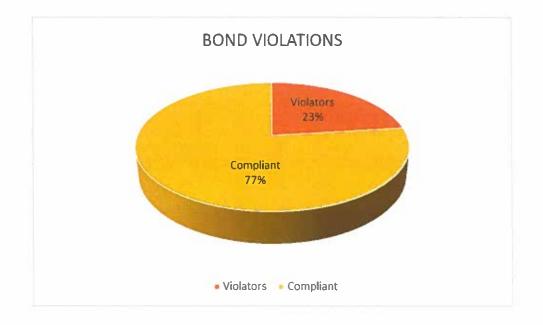

020 there were 248 defendants supervised. This is a decrease in the number of defendants on Pretrial Supervision due to COVID-19. The Judges and Magistrates enabled more defendants to be released from custody in 2020 by setting lower bonds, as well as PR Bonds (personal recognizance bonds). This helped greatly by decreasing the spread of the COVID-19 virus.

Provided within this packet is the statistical information of bonds granted in Caldwell County that involved Pretrial Supervision. There are several things included in this data. Here are some highlights:



Out of the 136 defendants placed on Pretrial Supervision, 12 of the defendants failed to appear in Court. This means the program was 91% successful with getting defendants into court, with 9% of the cases having failed to appear.



Out of the **248** defendants on Pretrial Supervision, **77%** were compliant, and **23%** violated their conditions of Bond.



There were **58**, or **26%** of defendants terminated from the Program for bond violations. These bond violations include positive urine specimens, failure to report to office visits, new offenses, and failing to appear in court.

Out of the **248** defendants, **190** have maintained compliance with the conditions of bond. Some defendants required increased reporting and increased urine specimen collections, due to issues related to non-compliance. Sanctions imposed included defendants having new offenses, substance use, failing to report, or failing to appear in court.

Each person must accept some financial obligation as part of being granted a Pretrial Bon