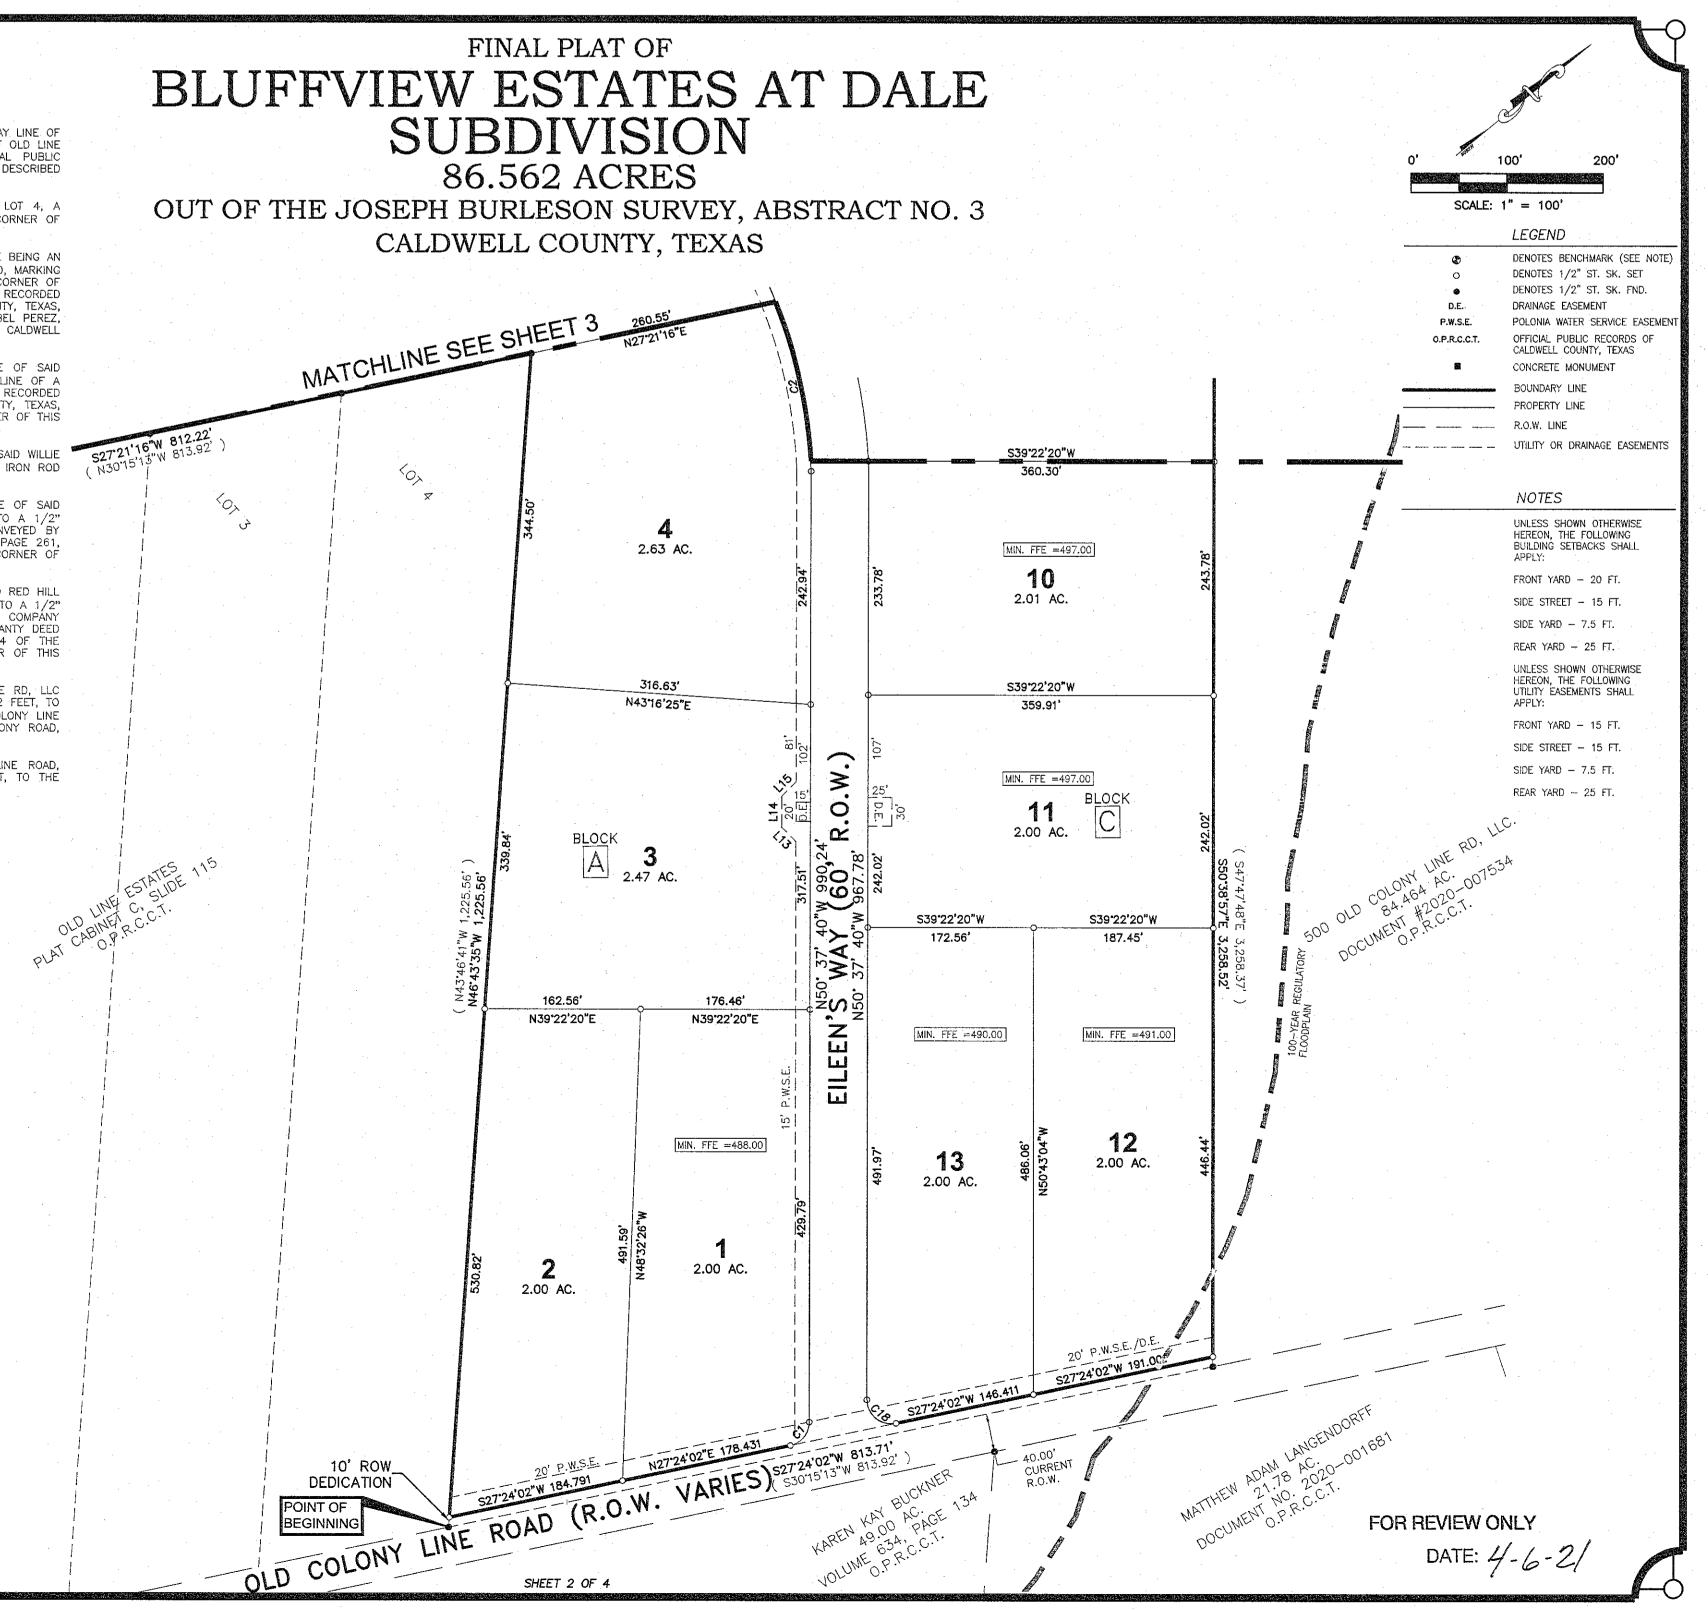

ACT, COMMON WITH THE SOUTHWEST LINE OF THIS TRACT, TO A 1/2" IRON ROD FOUND, LYING IN THE SOUTHEAST LINE OF AN 80.06 ACRE TRACT CONVEYED BY WARRANTY DEED TO RED HILL PRODUCTION COMPANY, RECORDED IN VOLUME 197, PAGE 261, MARKING THE NORTH CORNER OF SAID WILLIE T. JOHNSON TRACT, FOR THE WEST CORNER OF THIS TRACT;

THENCE N28'26'09"E, A DISTANCE OF 1,317.95, ALONG THE SOUTHEAST LINE OF SAID RED HILL PRODUCTION COMPANY TRACT, COMMON WITH THE NORTHWEST LINE OF THIS TRACT, TO A 1/2" IRON ROD FOUND, LYING IN THE SOUTHEAST LINE OF SAID RED HILL PRODUCTION COMPANY TRACT, MARKING THE WEST CORNER OF A 84.464 ACRE TRACT CONVEYED BY WARRANTY DEED TO 500 OLD COLONY LINE RD, LLC., RECORDED IN DOCUMENT NO. 2020-007534 OF THE OFFICIAL PUBLIC RECORDS OF CALDWELL COUNTY, TEXAS, FOR THE NORTH CORNER OF THIS



THENCE S50'38'57"E, ALONG THE SOUTHWEST LINE OF SAID 500 OLD COLONY LINE RD, LLC TRACT, COMMON WITH THE NORTHEAST LINE OF THIS TRACT, A DISTANCE OF 3,258.52 FEET, TO A 1/2" IRON ROD FOUND, MARKING THE SOUTHEAST CORNER OF SAID 500 OLD COLONY LINE RD, LLC. TRACT, AND LYING IN THE NORTHWEST RIGHT-OF-WAY OF SAID OLD COLONY ROAD, MARKING THE EAST CORNER OF THIS TRACT;

THENCE S27\*24'02"W, ALONG THE NORTHWEST RIGHT-OF-WAY OF OLD COLONY LINE ROAD, COMMON WITH THE SOUTHEAST LINE OF THIS TRACT, A DISTANCE OF 813.71 FEET, TO THE POINT OF BEGINNING, CONTAINING 86.562 ACRES OF LAND, MORE OR LESS.

|             | · · · · |                       |              |                |                     |                            |             |                           |