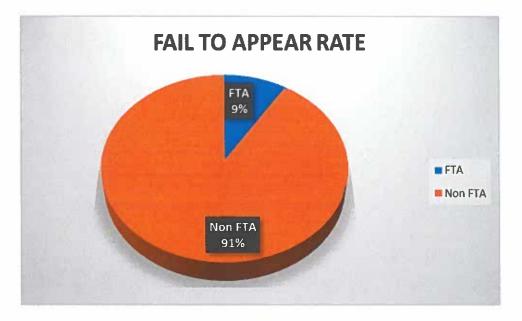

nd officer. The other 60 defendants were Court ordered to be placed on Pretrial Supervision by the County Court at Law or the District Courts of Caldwell County. In the calendar year of 2019 there were 278 defendants supervised. In 2020 there were 248 defendants supervised. This is a decrease in the number of defendants on Pretrial Supervision due to COVID-19. The Judges and Magistrates enabled more defendants to be released from custody in 2020 by setting lower bonds, as well as PR Bonds (personal recognizance bonds). This helped greatly by decreasing the spread of the COVID-19 virus.

Provided within this packet is the statistical information of bonds granted in Caldwell County that involved Pretrial Supervision. There are several things included in this data. Here are some highlights:



Out of the 136 defendants placed on Pretrial Supervision, 12 of the defendants failed to appear in Court. This means the program was 91% successful with getting defendants into court, with 9% of the cases having failed to appear.



Out of the **248** defendants on Pretrial Supervision, **77%** were compliant, and **23%** violated their conditions of Bond.



There were **58**, or **26%** of defendants terminated from the Program for bond violations. These bond violations include positive urine specimens, failure to report to office visits, new offenses, and failing to appear in court.

Out of the **248** defendants, **190** have maintained compliance with the conditions of bond. Some defendants required increased reporting and increased urine specimen collections, due to issues related