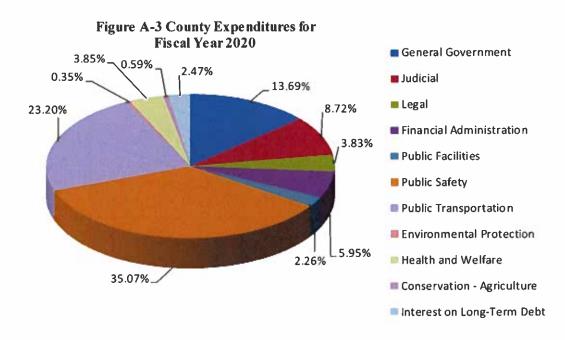

| 95,078     |    | 82,723     |
| Health and Welfare                  |                            | 1,032,956  |    | 1,023,246  |
| Conservation - Agriculture          |                            | 159,241    |    | 187,097    |
| Interest on Long-Term Debt          |                            | 662,318    |    | 778,498    |
| Total Expenses                      |                            | 26,805,064 |    | 24,437,748 |
| Increase (Decrease) in Net Position | \$                         | 2,396,475  | \$ | 2,506,982  |
| Net Position at Beginning of Year   |                            | 32,865,739 |    | 30,358,757 |
| Net Position at End of Year         | \$                         | 35,262,214 | \$ | 32,865,739 |

 Table A-2

 Changes in Caldwell County's Net Position



Expenditures. The total cost of all programs and services was \$26.8 million (see Figure A-3).

- General Government includes County Court, Commissioners' Court, County Clerk, Information Technology, Non Departmental, Human Resources, County Auditor, Treasurer, Tax Office, Maintenance, and Airport.
- Judicial includes County Judge, County Court at Law, Court Compliance, District Courts, Crime Victims' Rights, District Attorneys, District Clerk, Justice of the Peace, County Attorney, Juvenile Probation, and Adult Probation.
- Legal includes the County Law Library.
- Financial Administration includes the Treasurer and Auditor's Offices.
- Public Facilities includes Jail and Juvenile Detention.
- Public Safety includes Constables, Sheriff and Department of Public Safety.
- Public Transporta