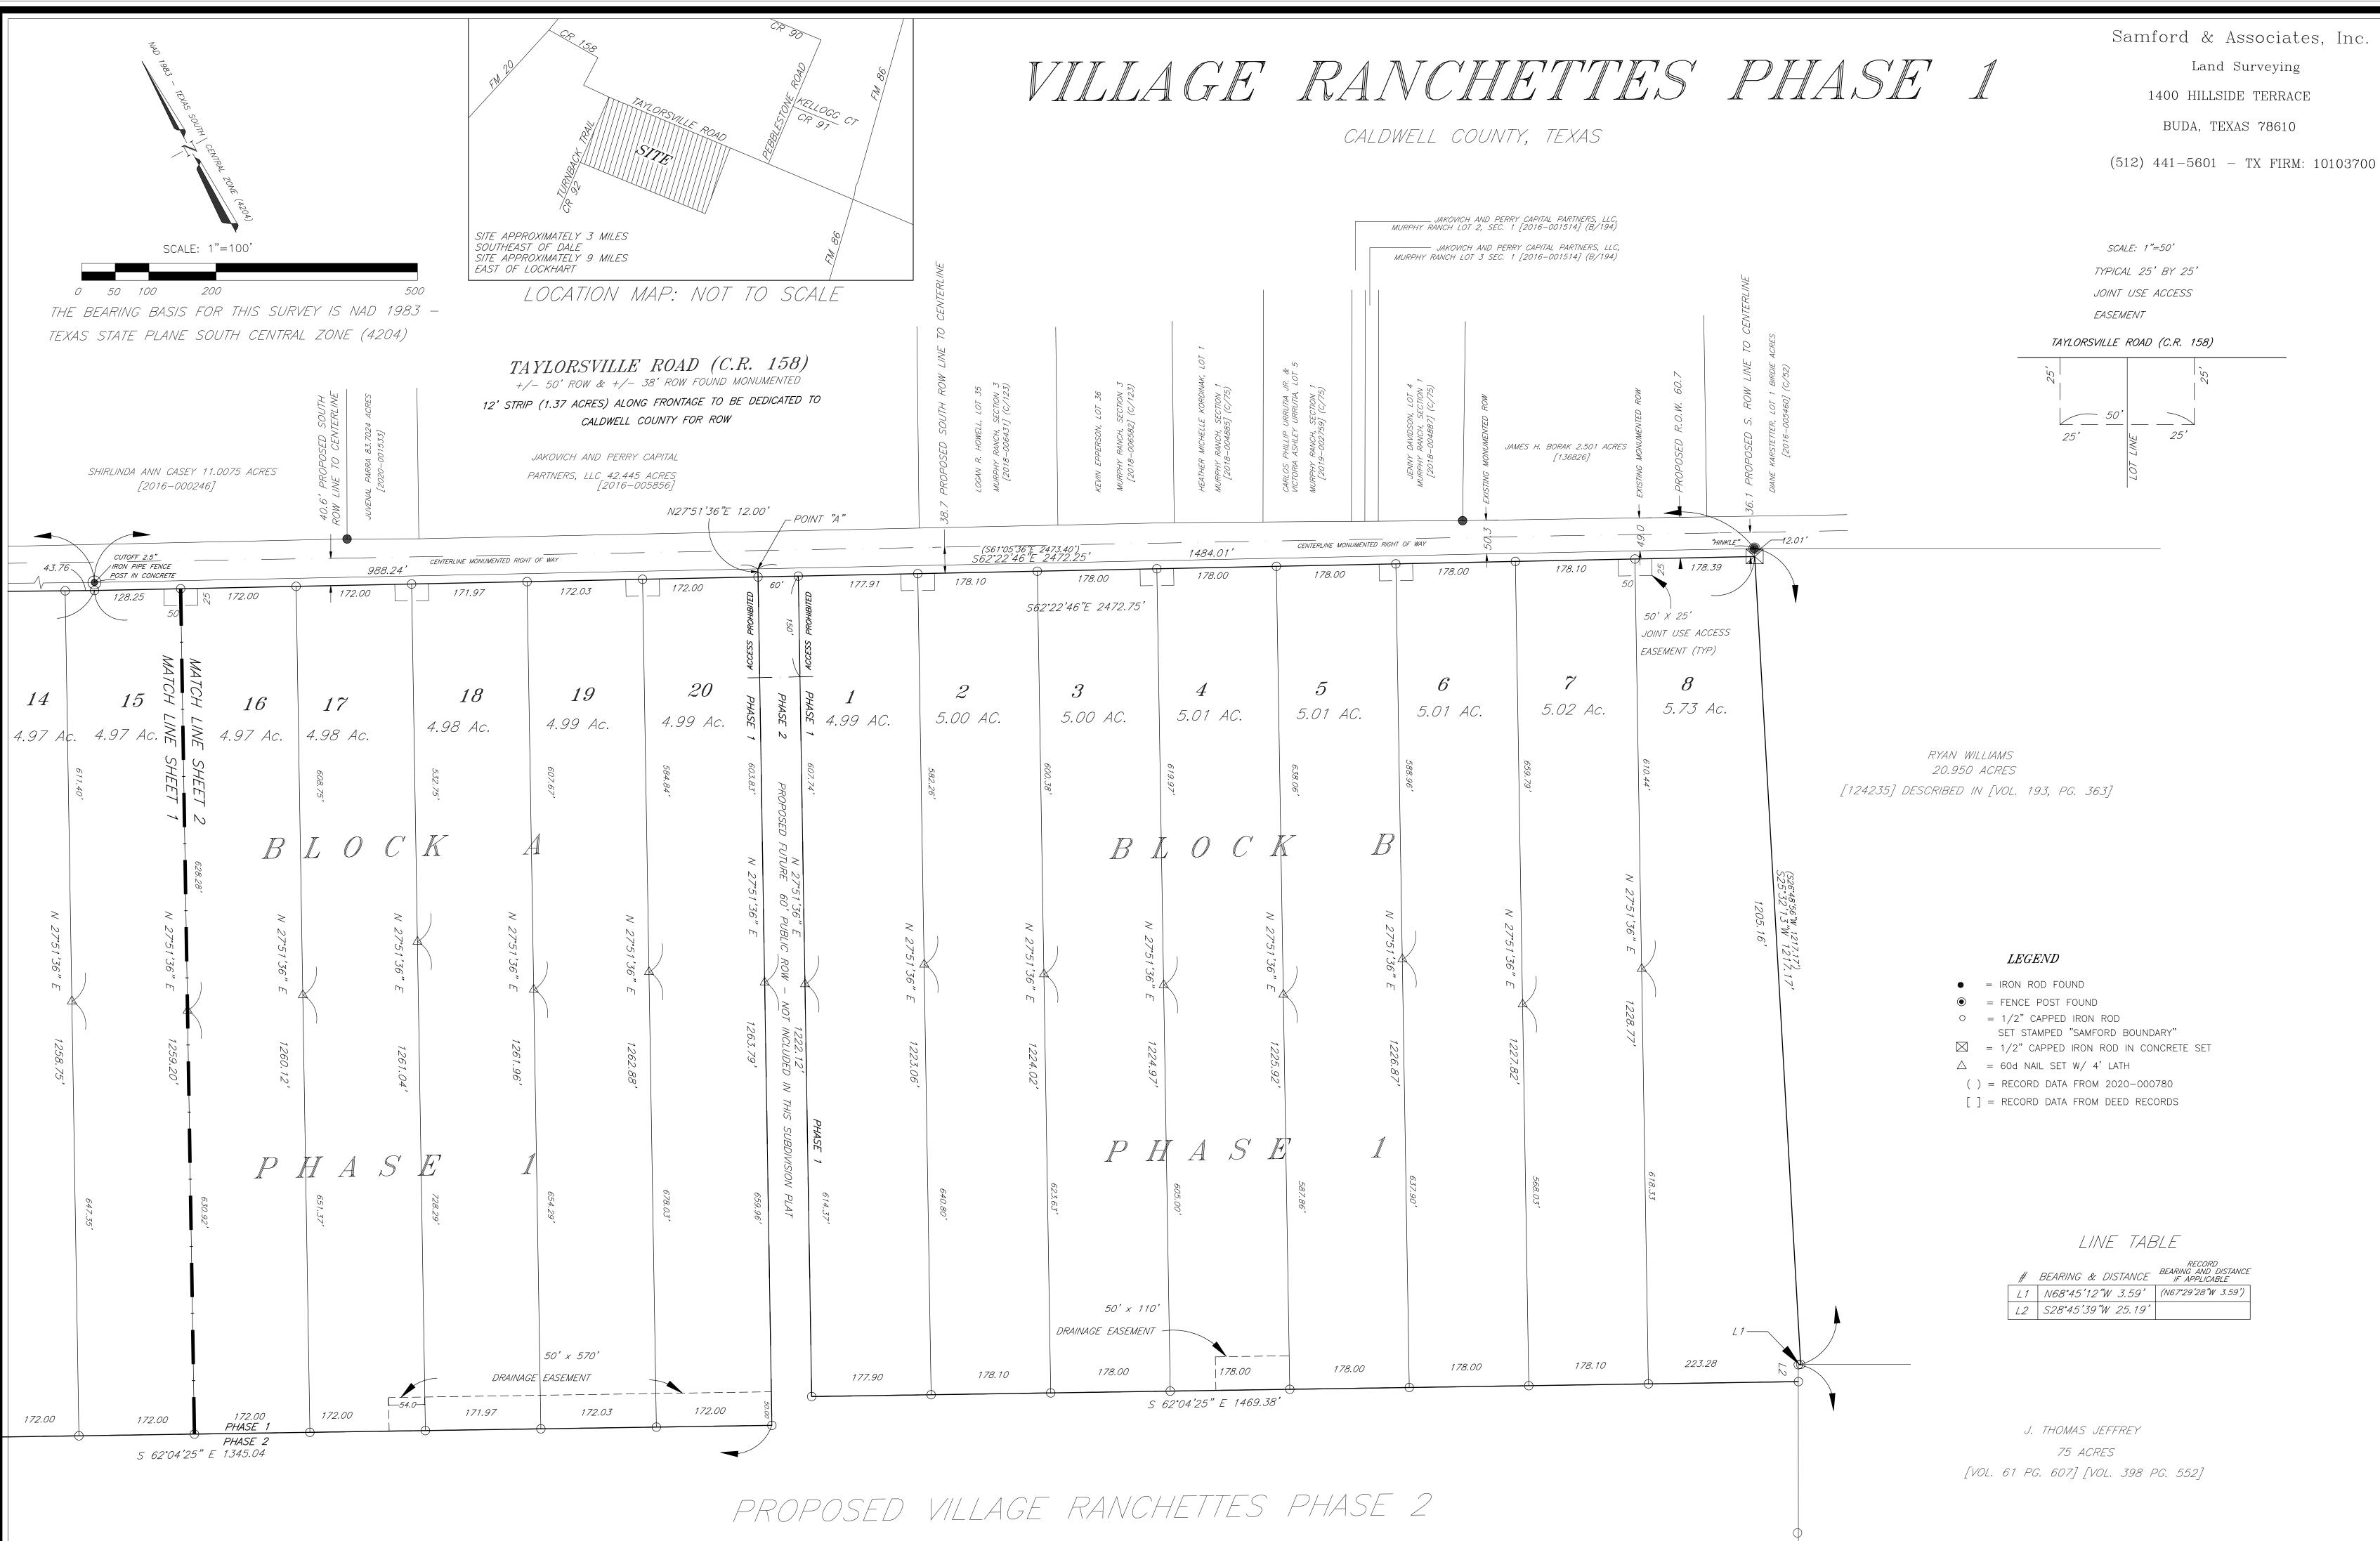

t Project No. 1911-135-02

Dear Ms. Miles,

Doucet has completed our review of the final plat application for Village Ranchettes Phase 1 final plat, a 141.91+/acre subdivision fronting Taylorsville Road. Phase 1 consists of twenty-eight (28) lots for single family residences. The homes will be provided water from Aqua Water Supply and utilize on-site sewage facilities.

The final plat appears to be in general conformance with the rules and regulations of Caldwell County. Therefore, we recommend placing the plat on the Commissioners Court agenda for consideration.

It is our pleasure to be of assistance to the County on this project.

Tracy A. Bratton, P.E.

Tracy A. Bratton, P.E. Division Manager, Land Development

TBPE Firm # 3937 State of Texas Surveying Firm Certification # 10105800





STATE OF TEXAS, COUNTY OF CALDWELL COUNTY ON-SITE AUS-TEX PARTS AND SERVICE, LTD. ACTING HEREIN BY AND THROUGH ITS PARTNER WASTEWATER PROGRAM NOTES DONALD DEMPSEY, OWNER OF 141.91 ACRES OF LAND OUT OF THE G.W. JAMES SURVEY ABSTRACT NO. 156 IN CALDWELL COUNTY TEXAS BEING A PORTION OF THAT CERTAIN 1. NO STRUCTURE IN THIS SUBDIVISION SHALL BE TRACT OF LAND CALLED 301.974 ACRES (FOUND BY SURVEY TO CONTAIN 301.95 OCCUPIED UNTIL CONNECTED TO A PUBLIC SEWER ACRES) CONVEYED TO AUS-TEX PARTS & SERVICE LTD. BY WARRANTY DEED WITH SYSTEM OR A PRIVATE ON-SITE SEWAGE DISPOSAL VENDÓRS LIEN OF RECORD IN DOCUMENT No. 2020–000780 OFFICIAL PUBLIC RECORDS SYSTEM APPROVED BY THE CALDWELL COUNTY ON-SITE OF CALDWELL COUNTY, TEXAS AND SAVE AND EXCEPT THAT CERTAIN 53.76 ACRE TRACT WASTEWATER PROGRAM CONVEYED TO