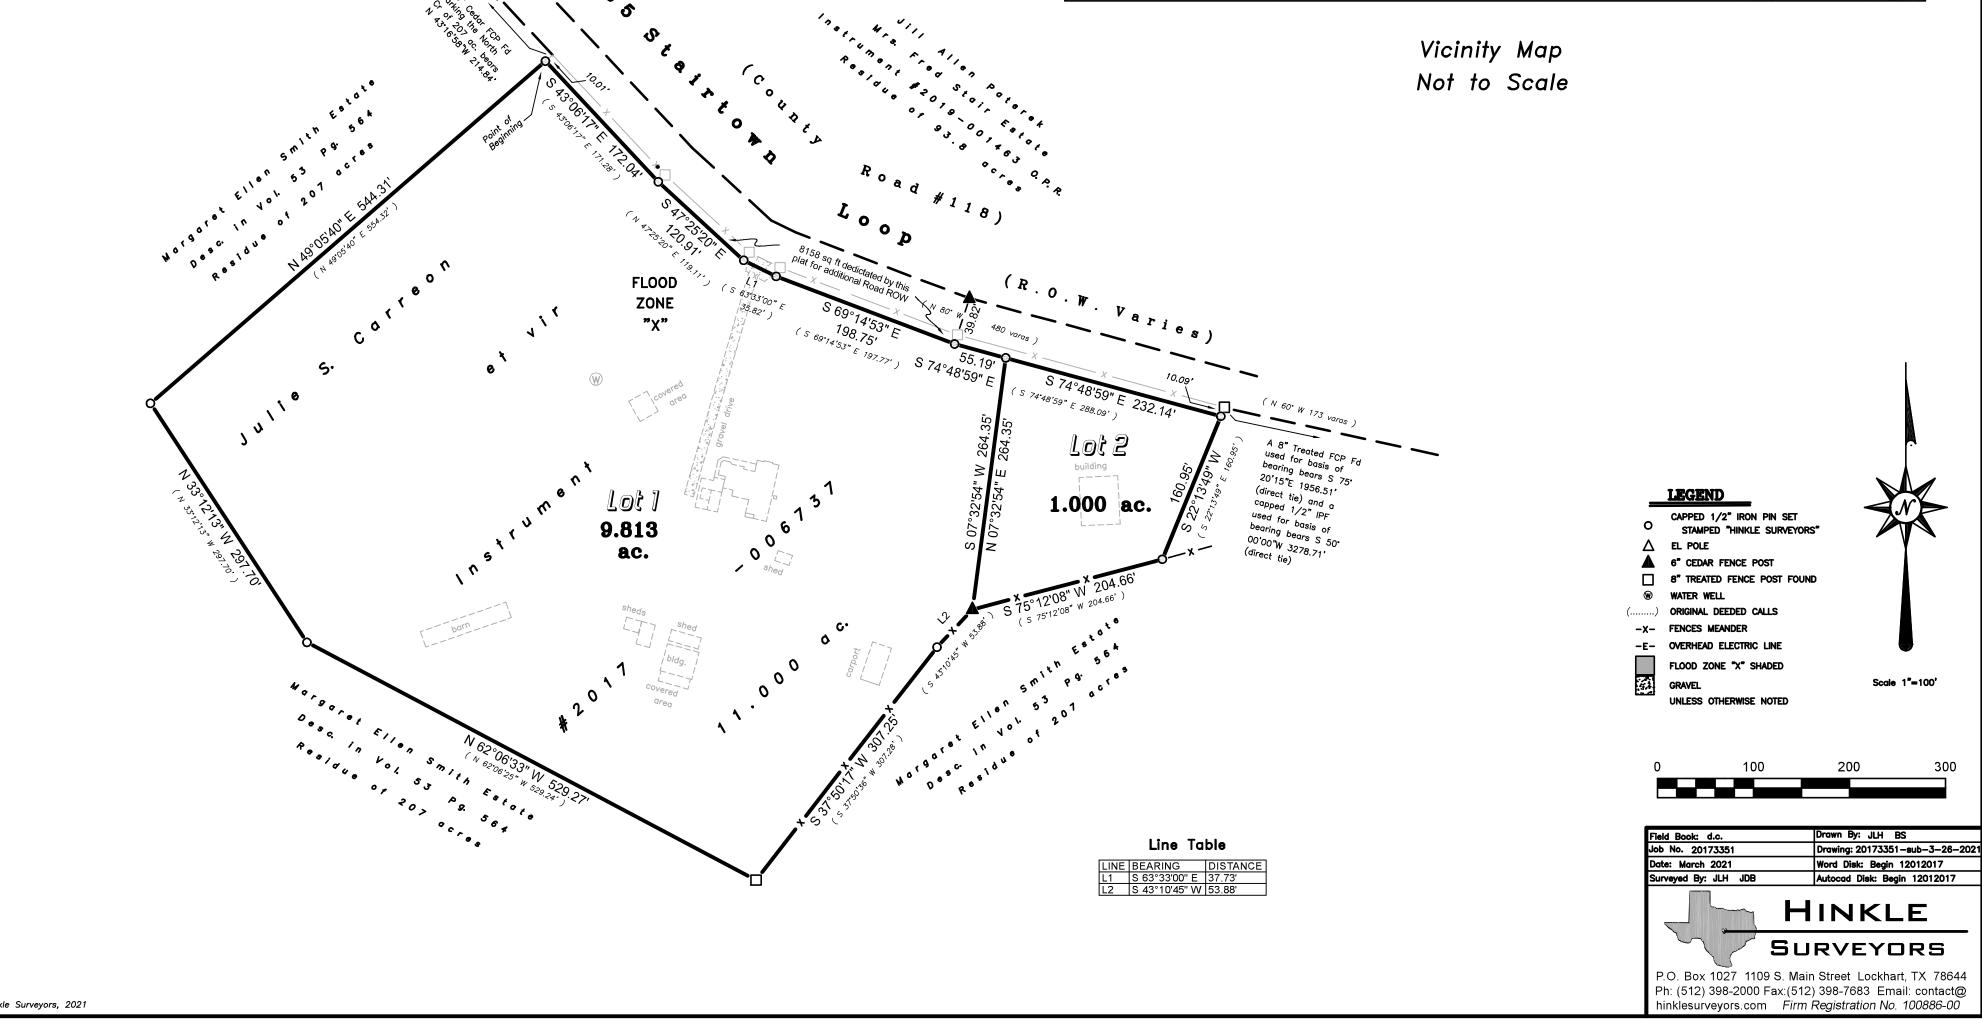

and permitted in accordance with the rules and regulations of the Texas Department of State Health Services and/or the Texas Commission on Environmental Quality, and the appropriate local authority.
- 13) This plat does comply with Section 3.7 of the Caldwell County Development Ordinance.
- 14) Utilities Provided by:

**Electricity: Bluebonnet Electric Coop., Inc.** 

Water: Tri-Community Water Supply Corporation

- 15) RECORD OWNERS OF LAND: Julie S. Carreon and Alfredo V. Carreon
- 16) DESIGNER OF PLAT: Hinkle Surveyors, PO Box 1027, Lockhart TX 78644 (512) 398-2000 **DATE OF PREPARATION:** March 2021

SURVEYOR: Jerry L. Hinkle, R.P.L.S. #5459 PO Box 1027, Lockhart TX 78644 (512) 398-2000

17) Lot Closure: Lot 1 -- 1' in 372359'; Lot 2 -- 1' in 218659';

Boundary Closure: 1'-in 145739'





OV

CASH

CHECK

CREDIT CARD

MONEY ORDER

BY

他

DD

950.

æ

n

AMOUNT OF ACCOUNT

THIS PAYMENT

BALANCE DUE

FOR

yP.

U

60

Thank You

20

# TRI-COMMUNITY WATER SUPPLY CORP.

E.C. Bolin (1982), har Sul Percence (1972), Stat2 Office (819), Stat2572 Motorminity date (2010), con

1/23/2020

Kasi L. Miles Director of Sanitation 1700 FM 2720 Lockhart, TX 78644

RE: Proof of utility service

Kasi L. Miles,

Tri-Community Water Supply Corporation services potable water to the address listed as 735 Stairtown Loop Luling, TX 78648. Mr. & Mrs. Alfredo Carreon are active members of The Tri-Community Water Supply Corporation System. If you have any questions or concerns regarding their service contact us at 512-488-2573 or tricommunitywater@gmail.com.

Sincerely,

E.A. Weeks - Office Manager