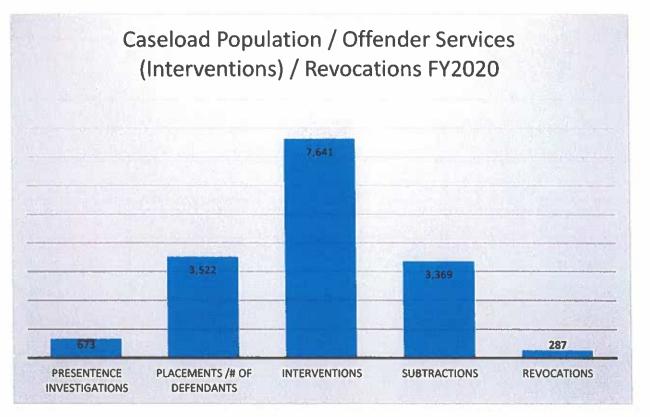

ads



| Presentence Investigations, Caseload Population, Offender Services, Revocations FY2020 |       |
|----------------------------------------------------------------------------------------|-------|
| Presentence Investigations                                                             | 673   |
| Community Supervision Placements                                                       | 3,522 |
| Services / Interventions                                                               | 7,641 |
| Community Supervision Subtractions                                                     | 3,369 |
| Revocations                                                                            | 287   |
| End of the year total number of defendants                                             | 8,787 |



#### DIRECT / INDIRECT / PRETRIAL SERVICES (AS OF 8/31/20)

| Direct cases:   | 2,911 |
|-----------------|-------|
| Indirect cases: | 4,395 |
| Pretrial cases: | 1,481 |
| TOTAL:          | 8,787 |



#### SPECIALIZED CASELOADS (NUMBERS SERVED 9/1/2019 - 8/31/2020)

| 421 <sup>st</sup> Judicial District Challenge/Drug Court: | <u>19</u>                            |
|-----------------------------------------------------------|--------------------------------------|
| 428 <sup>th</sup> Judicial District Re-Entry Court:       | 7                                    |
| 433 <sup>rd</sup> Judicial District Challenge/Drug Court: | <u>19</u><br>7<br><u>65</u>          |
| Comal County Court at Law #1 -                            |                                      |
| Accountability Court/D