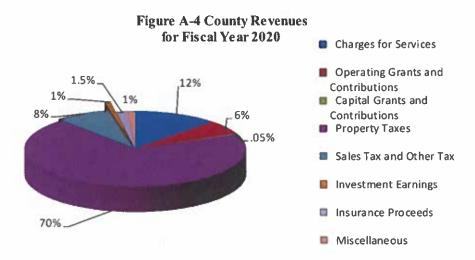

on Departmental, Human Resources, County Auditor, Treasurer, Tax Office, Maintenance, and Airport.
- Judicial includes County Judge, County Court at Law, Court Compliance, District Courts, Crime Victims' Rights, District Attorneys, District Clerk, Justice of the Peace, County Attorney, Juvenile Probation, and Adult Probation.
- Legal includes the County Law Library.
- Financial Administration includes the Treasurer and Auditor's Offices.
- Public Facilities includes Jail and Juvenile Detention.
- Public Safety includes Constables, Sheriff and Department of Public Safety.
- Public Transportation includes roads and bridges.
- Environmental Protection includes Environmental Health
- Health and Welfare includes Health & Emergency Services, Animal Control, Fire Protection and Indigent Health.



**Revenues.** The County's total revenues were \$29.2 million. A significant portion, 70%, of the County's revenue comes from taxes, including primarily property tax and sales tax. (See Figure A-4.) Other revenue sources include 12% from charges for services.

**Changes in Net Position.** Table A-3 presents the cost of each of the County's largest functions as well as each function's net cost (total cost less fees generated by the activities and intergovernmental aid). The net cost reflects what was funded by state revenues as well as local tax dollars.

- The cost of all governmental activities this year was \$26.8 million.
- However, the amount that our taxpayers paid for these activities through property taxes was \$20.3 million and \$2.4 million through sales tax.

 Table A-3

 Net C