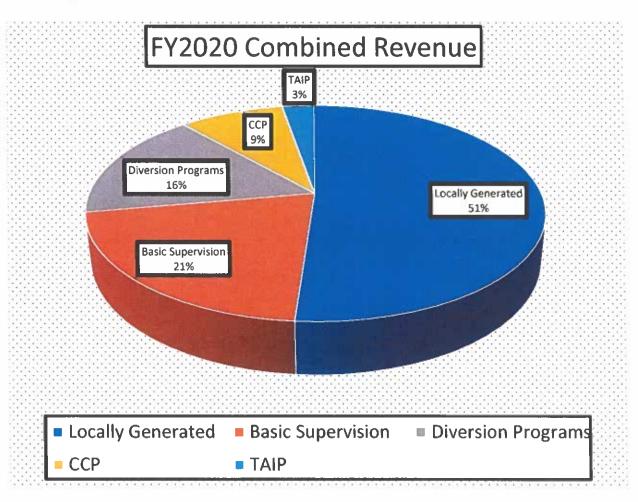

Basic Supervision:                      | \$1,241,690.00 |
| **Diversion Programs:                   | \$965,256.00   |
| Community Corrections Programs:         | \$524,511.00   |
| Treatment Alternatives to Incarceration |                |
| Program:                                | \$156,000.00   |
|                                         |                |
| Total:                                  | \$5,920,641.00 |

\*Locally Generated Funds: Supervision Fees, Pretrial Intervention Fees, Program Fees, Urinalysis Fees, Depository Interest

\*\*<u>Diversion Programs</u>: Counseling Only Program, Mental Health Initiative Caseloads, Mental Health Non-Initiative Caseloads, Outpatient Substance Abuse Treatment, Pretrial Diversion Caseloads, Substance Abuse Treatment & Aftercare Caseloads



| Presentence Investigations, Caseload Population, Offender Services, Revocations FY2020 |       |
|----------------------------------------------------------------------------------------|-------|
| Presentence Investigations                                                             | 673   |
| Community Supervision Placements                                                       | 3,522 |
| Services / Interventions                                                               | 7,641 |
| Community Supervision Subtractions                                                     | 3,369 |
| Revocations                                                                            | 287   |
| End of the year total number of defendants                                             | 8,787 |



###