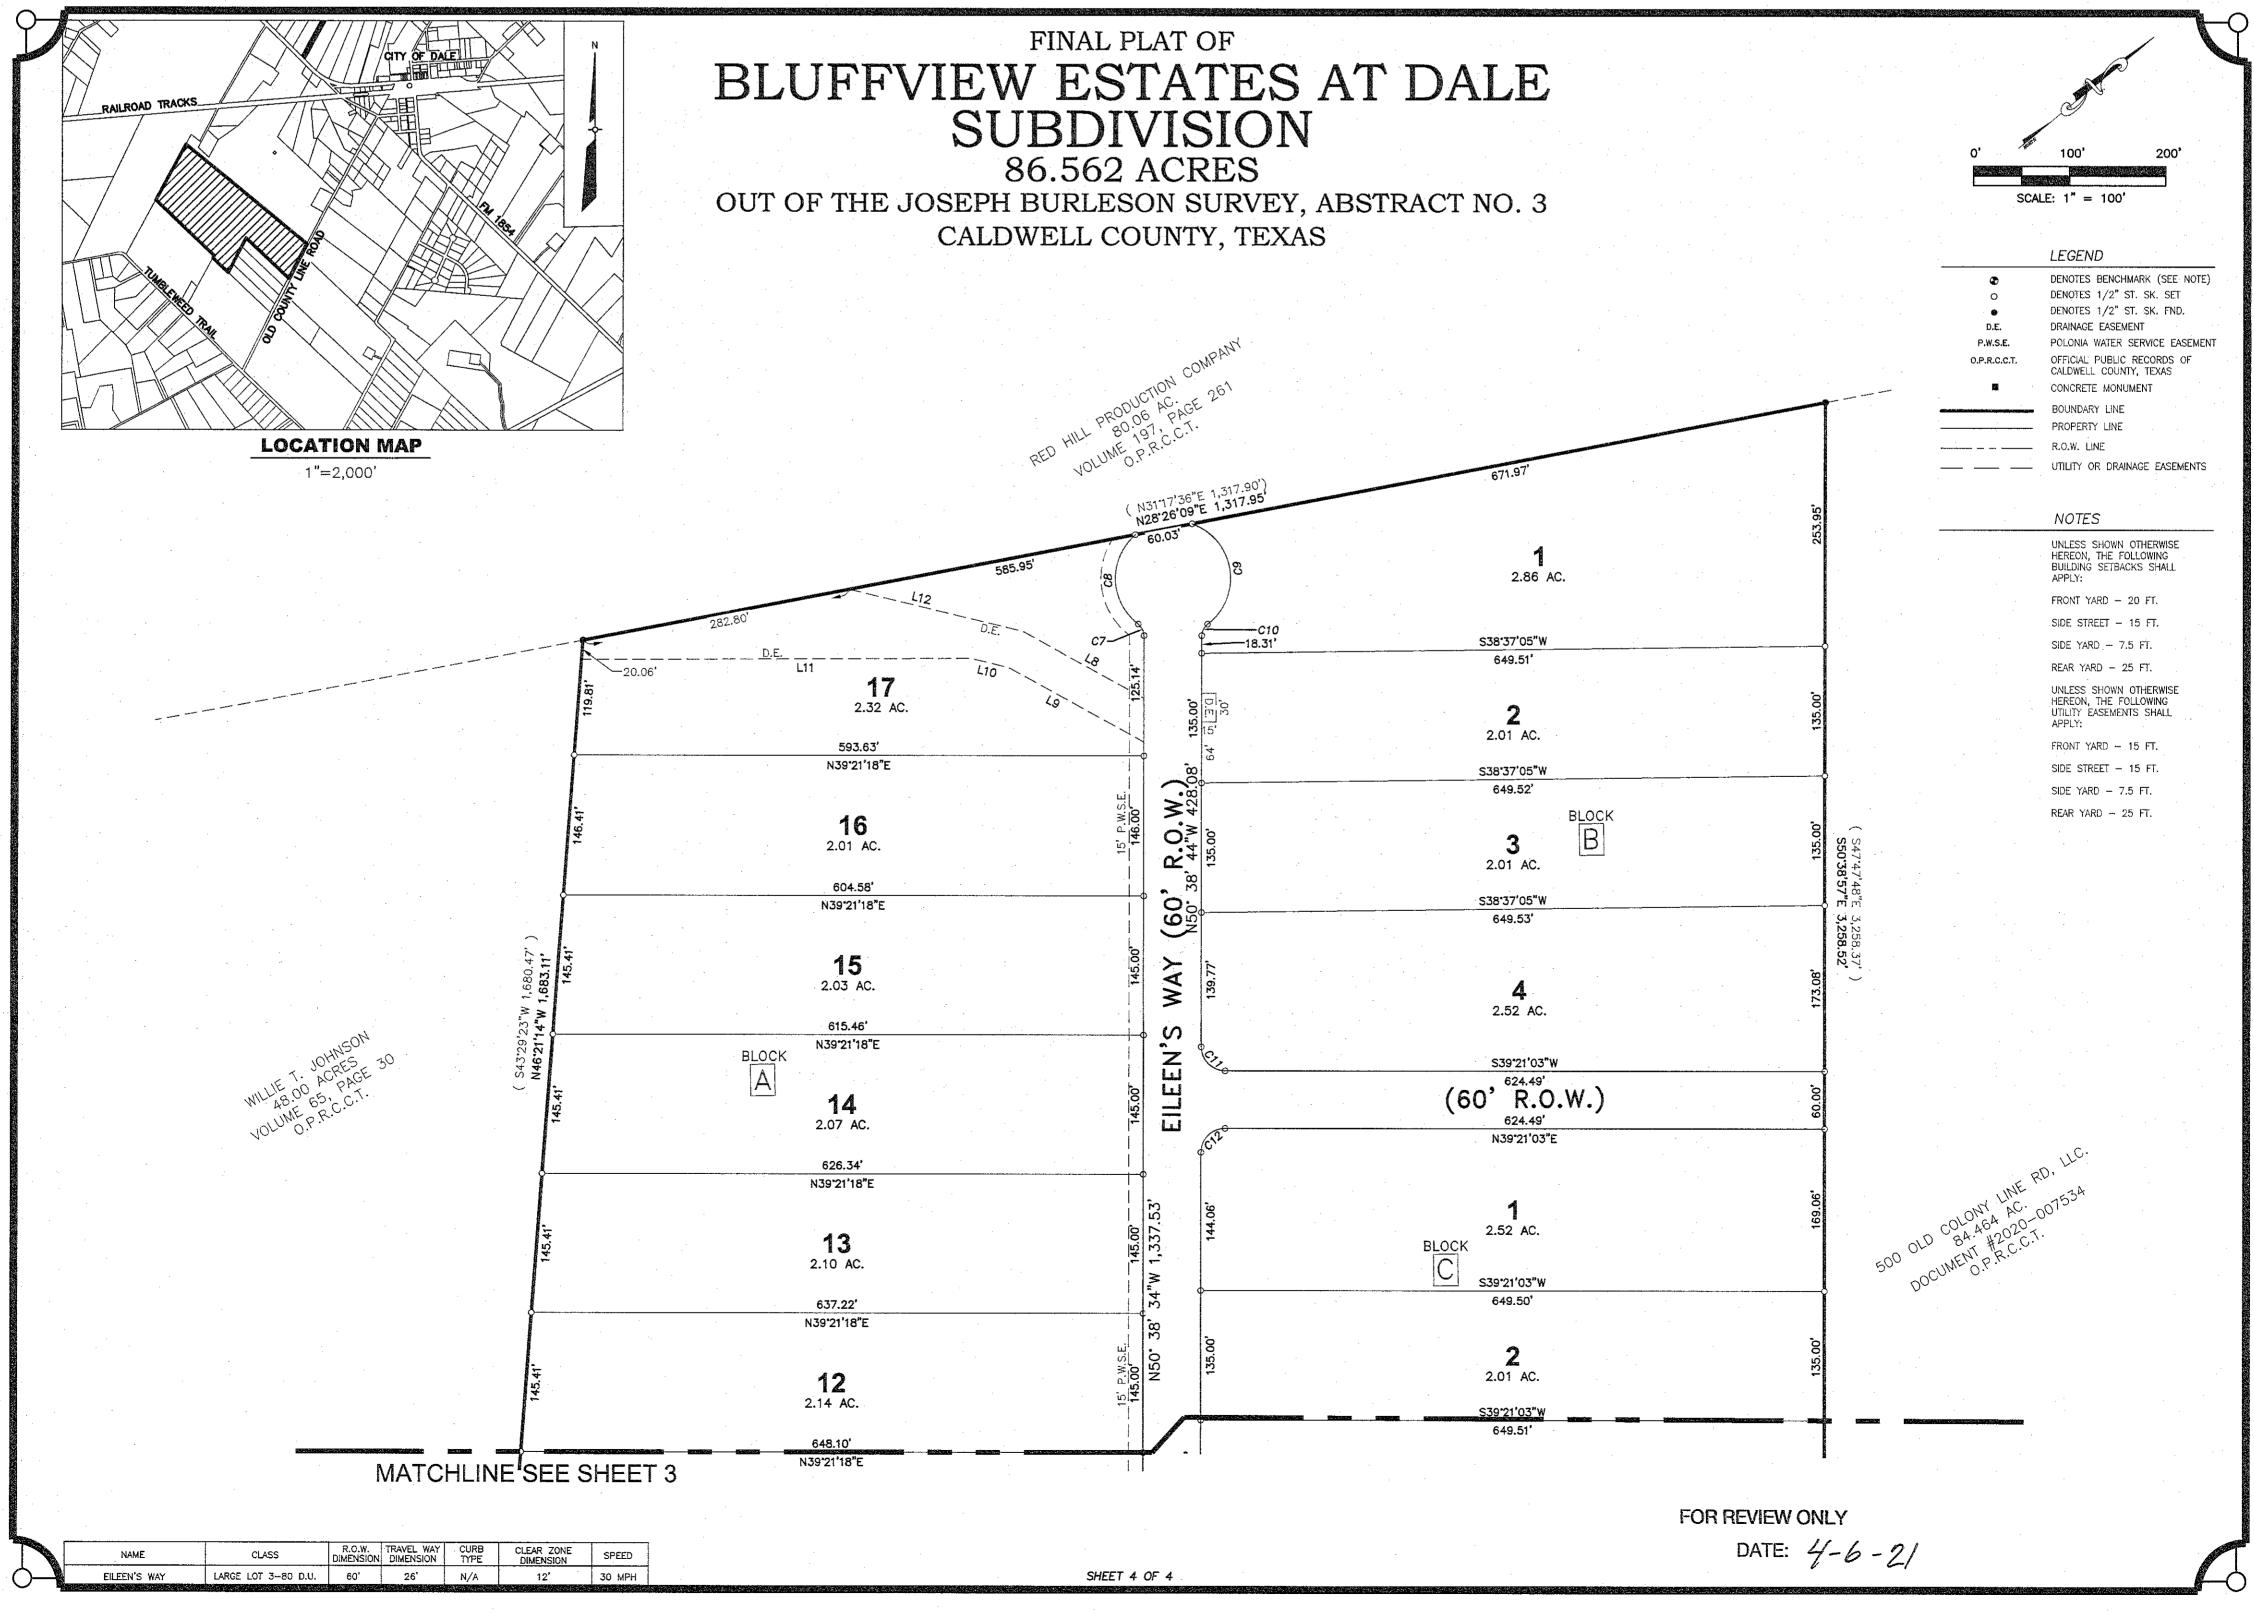

|         |            |  |  |
|             | C16     |                       | 600.70       | ) <b>'</b>     | 69.26'              |                            | N80*(       | 04'36"W                   | 69.23'                                 | 34.67'  | 006*36*23" |  |  |
|             | C17     |                       | 600.70       | )'             | 240.39'             |                            | N65'        | 18'32 <b>"</b> W          | 238.79'                                | 121.83' | 022*55'44" |  |  |
|             | C18     |                       | 25.00        | '              | 44. <i>3</i> 8'     |                            | S78"        | 28'10"W                   | 38.78'                                 | 30.72'  | 101*43'11" |  |  |

TRACT;





#### **Agent Authorization**

Coff Jerkney, Manager of S365/24 does hereby authorize, Hugo Elizondo, Jr., P.E. of Cuatro Consultants, Ltd. to act on our behalf for the purpose of preparing and submitting Permit and Application Forms to the City, County, and Governmental Agencies.

11/24/2020 Date horized Signature Printed Name: Math Serteney

State of Texas County of  $\underline{\top X}$ 

#### ACKNOWLEDGMENT

Before me, the undersigned, a Notary Public in and for said County and State, on this day personally appeared  $\underline{S(0+1)}$  Serverses, known to me to be the person(s) whose name(s) is / are subscribed to the foregoing instrument, and acknowledged to me that he/she executed the same for the purposes and consideration therein expressed.

GIVEN UNDER MY HAND AND SEAL OF OFFI