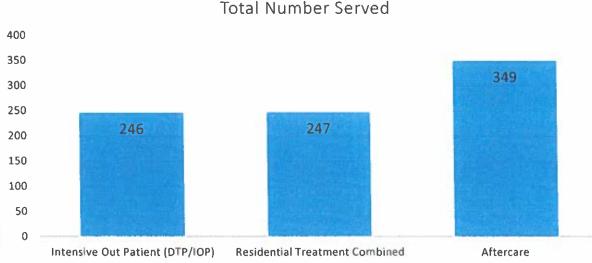

VED:                                     | <u>793</u>                           |
|                                                           |                                      |

#### **Specialized Caseloads**



#### SUBSTANCE ABUSE EDUCATION / TREATMENT / AFTERCARE (NUMBERS SERVED 9/1/2019 – 8/31/2020)

| 1                               |            |
|---------------------------------|------------|
| Intensive Outpatient Treatment: | <u>246</u> |
| Residential Treatment*:         | 247        |
| Aftercare:                      | <u>349</u> |
| TOTAL:                          | <u>842</u> |

\*Residential Treatment includes: Community Corrections Facilities (CCF), State Contracted Intermediate Sanction Facilities (SC-ISF), and Substance Abuse Felony Punishment Facilities (SAFPF).



#### Subtance Abuse Education / Treatment / Aftercare Total Number Served

#### COGNITIVE BEHAVIORAL INTERVENTION / LIFESKILLS PLACEMENTS & SUBTRACTIONS

| Intakes | Completions | Unsuccessful Completions |
|---------|-------------|--------------------------|
| 235     | <u>112</u>  | <u>69</u>                |

#### Cognitive Behavioral Intervention / Lifeskills Placements & Subtractions



#### FY2020 Top 5 Lab Confirmed Positive Specimens

| Top 5 Confirmed Positives     | <u>Totals</u> |
|-------------------------------|---------------|
| Alcohol                       | 306           |
| Marijuana                     | 278           |
| Methamphetamines/Amphetamines | 181           |
| Benzodiazepines               | 100           |
| Cocaine                       | 42            |