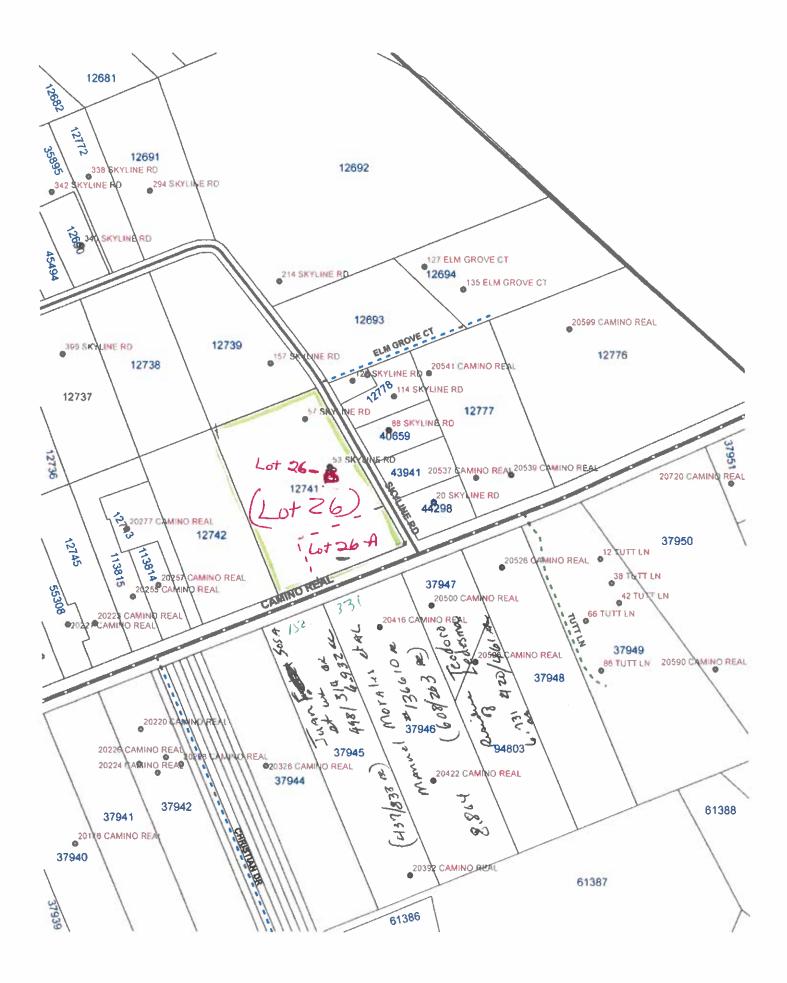

Tax Ra                      | te Appraised Va    | lue Taxable Value                 | <b>Estimated Tax</b> |
| -             | aldwell Appraisal Di | istrict N/A                 |                    | N/A N/A                           | N/A                  |
| CHES1 C       | aldwell-Hays ESD 1   | N/A                         | I                  | N/A N/A                           | N/A                  |
|               |                      |                             |                    |                                   |                      |
| FTM F         | arm to Market Road   | I N/A                       |                    | N/A N/A                           | N/A                  |

https://propaccess.trueautomation.com/clientdb/Property.aspx?cid=28&prop\_id=12741



29. Discussion/Action to approve the filing of a Final Plat (Short Form Procedure) for Vaca Acres located on Dale Lane. Speaker: Commissioner Roland/ Kasi Miles; Backup: 18; Cost: None

#### Caldwell County Agenda Item Request Form

**To:** All Elected Officials and Department Heads – Hand deliver or scan & email to <u>hoppy.haden@co.caldwell.tx.us</u> and <u>ezzy.chan@co.caldwell.tx.us</u>. Deadline is 5:00 pm Tuesday before the Regular meetings, however, please submit this completed form ASAP. "Anything missing will cause the Agenda Item to be held over to the next Regular meeting," according to our Rules & Procedures.

|     | AGENDA DATE: 04/13/2021                                                                           |