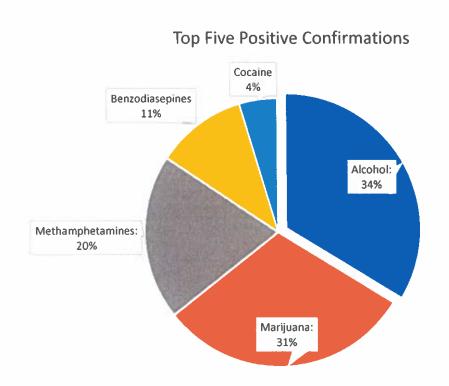

>112</u>  | <u>69</u>                |

#### Cognitive Behavioral Intervention / Lifeskills Placements & Subtractions



#### FY2020 Top 5 Lab Confirmed Positive Specimens

| Top 5 Confirmed Positives     | <u>Totals</u> |
|-------------------------------|---------------|
| Alcohol                       | 306           |
| Marijuana                     | 278           |
| Methamphetamines/Amphetamines | 181           |
| Benzodiazepines               | 100           |
| Cocaine                       | 42            |

6,518 urine specimens were tested via desk-top kits on a total of 3,393 offenders. A total of 957 specimens were confirmed positive for the use of illicit substances and/or alcohol by the lab. The total cost for purchase of supplies and confirmations equated to \$42,147.41.



#### TRAINING FY2020

During FY2020, a cumulative total of 1,136 attendees participated in 172 training events resulting in the completion of 4,356.75 hours.

# 7. Accept Certificate of Completion to Angela Rawlinson for Continuing Education, County Treasures' Association of Texas

#### **Caldwell County Agenda Item Request Form**

**To:** All Elected Officials and Department Heads – Hand deliver or scan & email to <u>hoppy.haden@co.caldwell.tx.us</u> and <u>ezzy.chan@co.caldwell.tx.us</u>. Deadline is 5:00 pm Tuesday before the Regular meetings, however, please submit this completed form ASAP. "Anything missing will cause the Agenda Item to be held over to the next Regular meeting," according to our Rules & Procedures.

| AGENDA DATE: 4.13.2021