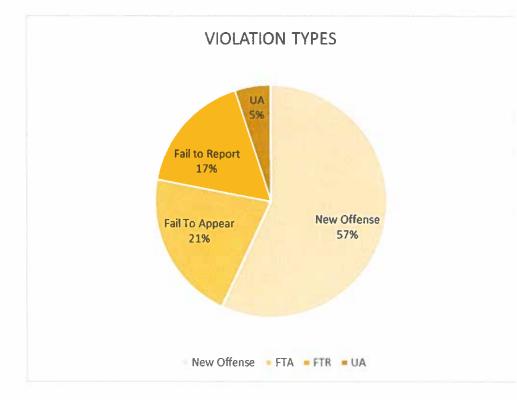

The Judges and Magistrates enabled more defendants to be released from custody in 2020 by setting lower bonds, as well as PR Bonds (personal recognizance bonds). This helped greatly by decreasing the spread of the COVID-19 virus.

Provided within this packet is the statistical information of bonds granted in Caldwell County that involved Pretrial Supervision. There are several things included in this data. Here are some highlights:



Out of the 136 defendants placed on Pretrial Supervision, 12 of the defendants failed to appear in Court. This means the program was 91% successful with getting defendants into court, with 9% of the cases having failed to appear.



Out of the **248** defendants on Pretrial Supervision, **77%** were compliant, and **23%** violated their conditions of Bond.



There were **58**, or **26%** of defendants terminated from the Program for bond violations. These bond violations include positive urine specimens, failure to report to office visits, new offenses, and failing to appear in court.

Out of the **248** defendants, **190** have maintained compliance with the conditions of bond. Some defendants required increased reporting and increased urine specimen collections, due to issues related to non-compliance. Sanctions imposed included defendants having new offenses, substance use, failing to report, or failing to appear in court.

Each person must accept some financial obligation as part of being granted a Pretrial Bond Supervision. *The defendant is assessed a one-time fee of \$100 for a felony or \$50 for a misdemeanor to be returned to the Co