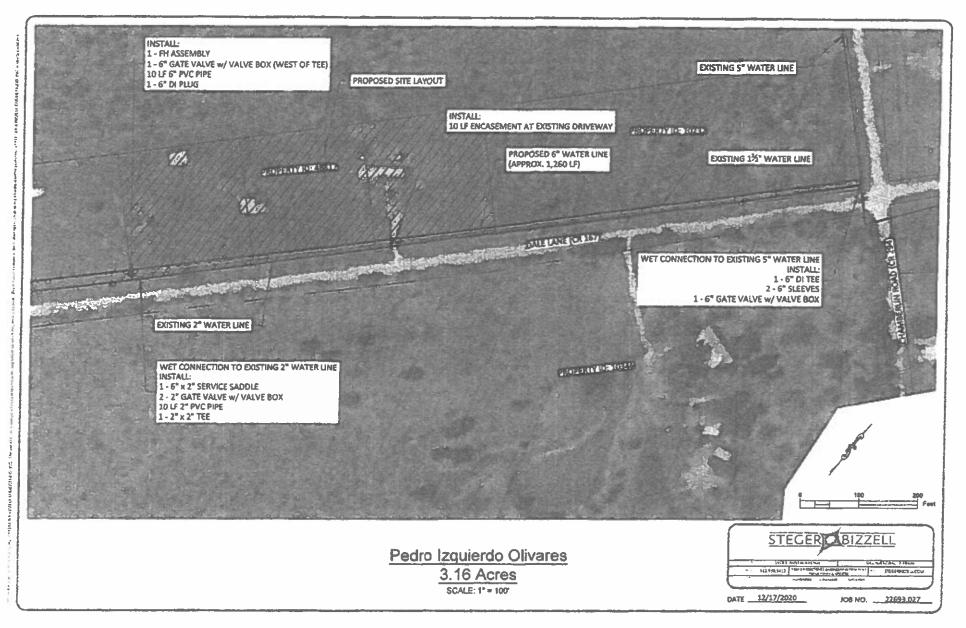

|             |                                       | \$67 700 A4                                                                                                     |
| and the second of the second o |             |                                       | \$67,762.41                                                                                                     |

NOTE: This is a preliminary cost summary and not an actual contractual construction cost quote. It is not based on any prepared plans or on-site inspections by this office. After surveying and plans are prepared and reviewed, a more accurate estimate can then be provided. This preliminary cost summary shall be valid for 90-days from the date listed above.

Steger Bizzell Project No. 22693.027







January 5, 2021 Polonia Water Supply Corporation Request for Water Feasibility Study Pedro Izquierdo Olivares 2905 Dale Lane, Dale, Texas 78616 SB Job No. 22693.027

Page 2

without falling into non-compliance with TCEQ Requirements. In order to provide service, water infrastructure improvements are required. A new 6" water line shall be constructed. The new water line shall connect to the existing 5" water line along Chamberlin Road and continue southwest, in a Polonia WSC dedicated easement, across the full property frontage. The new water line shall connect to the existing 2" water line and then terminate with a fire hydrant device, main line gate valve, stub-out and plug at the southwest corner to the property. The enclosed Service Map Illustrates the existing water lines and requi