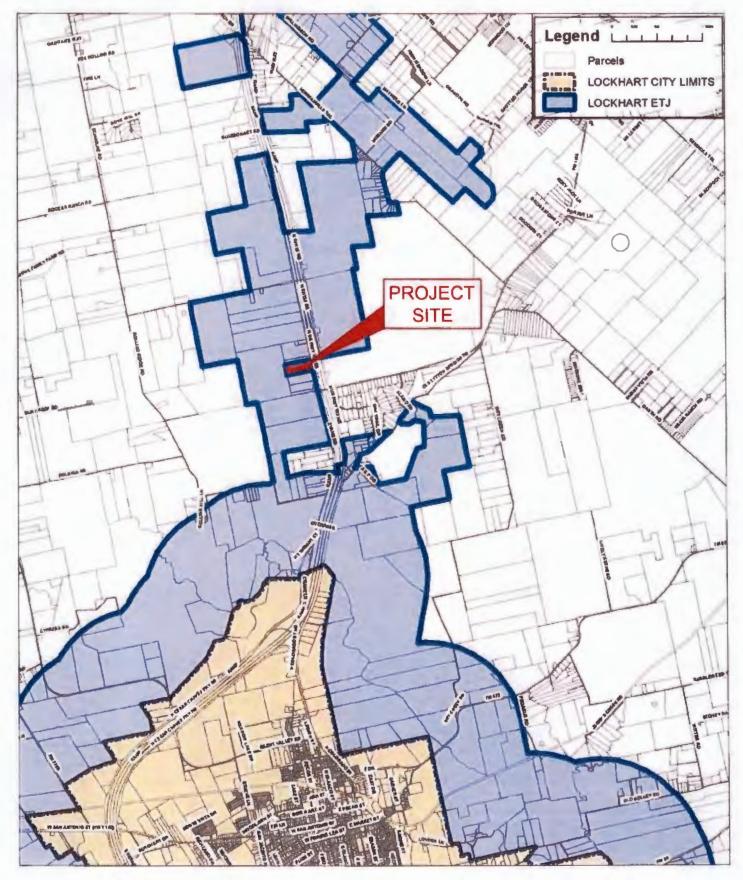

ng well. Wondering if you can help us out.

The owner / developer is intending to construct an Auto Parts recycling facility at the location 5133 US Hwy 183 near Lockhart – please see attached information. In order to do this he needs to submit an application to Caldwell County for Licensure to operate. The application requires acknowledgement from TxDOT.

As you can see on pages 2 and 6 of the attached UPI Auto Parts recycling information there will be screening around all sides of the property (not just the street side). The screening will be design and maintained in accordance with Texas administrative code chapter 43 – section 21.133. If possible can you provide an email that TxDOT would not have any objection as long as the owner is in full compliance with this code?

Thank again,





5133 US HWY 183 AND 5199 US HWY 183, LOCKHART, TX 78644

PROPERTY ID #: 15285, 15283, 15282 AND 15284





5133 & 5199 US-183 LOCKHART LOCKHART, TEXAS 78644 JOHNSON TRUST INVESTMENTS LLC 3411 RANCH RD 620 N BLDG B AUSTIN, TEXAS 78734

DATE 3-29-22 32-61/1110

PAY TO THE C'ACDWELC COUNTY \$25.60

| Mueste Time Dollar of 100 DOLLARS | 100 DOLLARS

FOR CALDE BY COUNTY PERMIT

CALDWELL COUNTY SANITATION DEPT.

405 E. MARKET ST.
LOCKHART, TEXAS 78644
(512) 398-1803

DATE 3-29-22

RECEIVED FROM JOHNSON JOHNST INVESTMALS 25, 100

POR AVSTIN U PULL St. Auto Parts, Inc.

AMOUNT OF ACCOUNT
THIS PAYMENT 25, 07 CREDIT CARD BY MONEY ORDER

BALANCE DUE 9- MONEY ORDER

nty Sanitation 0 78644



2021 0950 0000 3169 8585

PHX 15, LLC 1207 E. 8th Street Austin, Jexas 78702

unty Sanitation 20 ( 78644