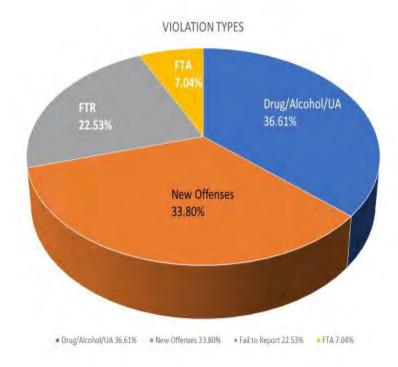

virus in the jail.

Provided within this packet is the statistical information of bonds granted in Caldwell County that involved Pretrial Bond Supervision. There are several things included in this data. Here are some highlights:



Out of the 102 defendants placed on Pretrial Bond Supervision during calendar year 2021, 2 of the defendants failed to appear in Court. This means the program was 98.04% successful with getting those defendants into court, with 1.96% of the cases having failed to appear.



Out of the 230 defendants supervised on Pretrial Bond Supervision during calendar year 2021, 30.86% violated their conditions of Bond with violations such as Failure to Appear in Court, Failure to Report for office visits, use of illicit substances, or an arrest for a new criminal offense.



Out of the 230 defendants supervised during calendar year 2021, 159 (69.14%) maintained release from custody. With some of these defendants, there were sanctions applied instead of a bond revocation. Sanctions included increased reporting and/or increased urine specimen collections, due to issues related to non-compliance.

Each person must accept some financial obligation as part of being granted Pretrial Bond Supervision. The defendant is assessed a one-time fee of \$100 for a felony or \$50 for a misdemeanor to be returned to the County Treasury. Additionally, the defendant pays a bond supervision fee of \$30 a month and a one-time urinalysis fee of \$50 for a felony or \$25 for a misdemeanor. These fees assist and/or reimburse the CSCD for operating costs. During 2021, the amounts of