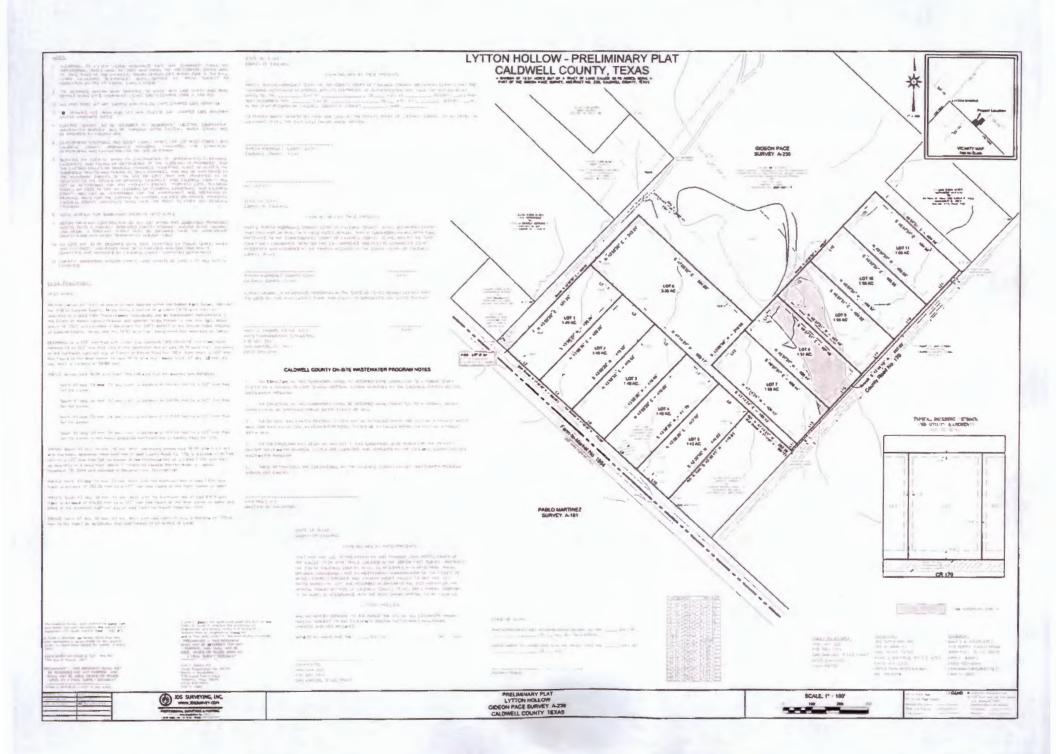

Name                                   | Acres in AOI | Percent of AOI |  |  |
|-----------------------------|-------------------------------------------------|--------------|----------------|--|--|
| BuA                         | Burleson clay, 0 to 1 percent slopes            | 1.7          | 8.5%           |  |  |
| CfB                         | Crockett fine sandy loam, 1 to 3 percent slopes | 0.4          | 2.2%           |  |  |
| MaA                         | Mabank loam, 0 to 1 percent slopes              | 6.8          | 33.0%          |  |  |
| МаВ                         | Mabank loam, 1 to 3 percent slopes              | 11.5         | 56.3%          |  |  |
| Totals for Area of Interest |                                                 | 20.4         | 100.0%         |  |  |



### IAX CEKTIFICATE

6837

Issued By:

Caldwell County Appraisal District

211 Bufkin Ln. P.O. Box 900

Lockhart, TX 78644

**Property Information** 

Property ID: 11961 Geo ID: 0100230-142-000-00

Legal Acres: 38.8200

Legal Desc: A230 PACE, GIDEON, ACRES 38.82 Situs: 8388 FM 1854 DALE, TX 78616

DBA:

Exemptions: HS

Owner ID: 56025 DRENNER WESLEY 8388 FM 1854 DALE TX 78616-2584

100.00%

For Entities Caldwell County Caldwell Hays ESD 1 Farm to Market Road Lockhart ISD

Value Information

Improvement HS: 83,500 Improvement NHS: 5,890 Land HS: 24,040 Land NHS: 363,740 **Productivity Market:** 0 Productivity Use: 0 Assessed Value 477,170

### **Current/Delinquent Taxes**

This is to certify that, after a careful check of the tax records of this office, the following delinquent taxes, pen