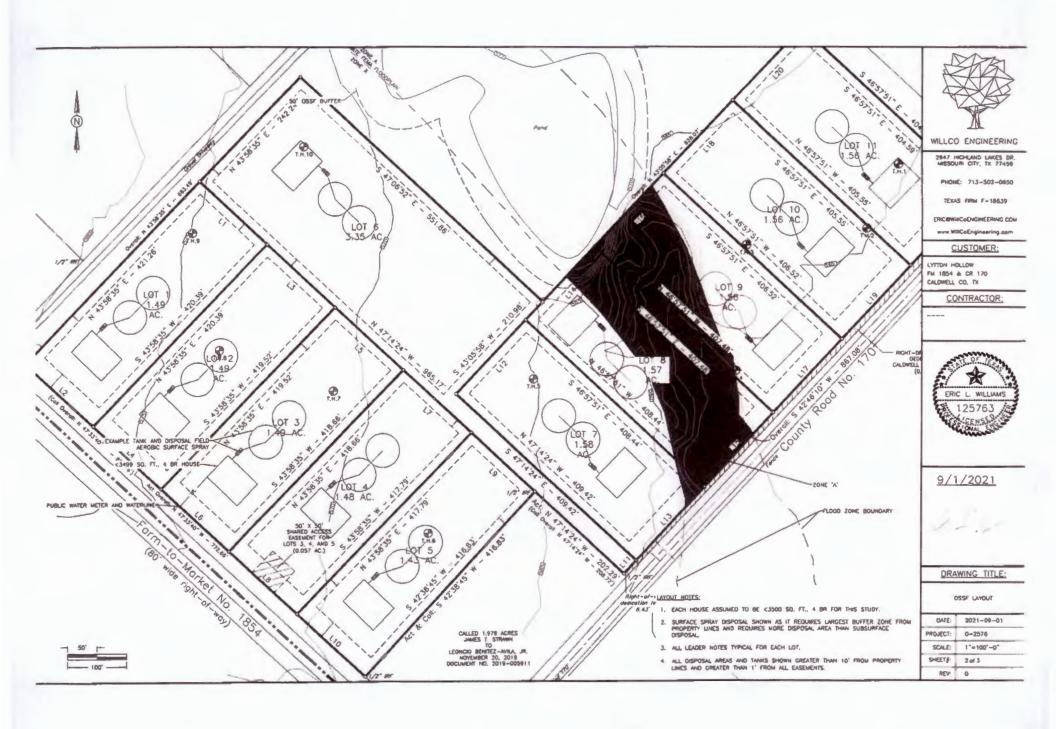

ATE |
|-----|-------|--------|------|
| -   | -16   |        | -    |
|     |       |        |      |
|     |       |        |      |
|     |       |        |      |

SEE SCALE BAR

| DATE:    | 2021-09-01 |
|----------|------------|
| PROJECT. | 0-2576     |
| SCALE:   | 1"=300"=0" |
| SHEET #  | lef3       |
| REV.     | 0          |



WILLCO ENGINEERING

2947 HIGHLAND LAKES DR MISSOURI CITY, TX 77459

PHONE: 713 502 0650

TEXAS FIRM F-18639

ERICOWIICS ENGINEERING COM

www.WillCoEngineering.com

#### CUSTOMER:

LYTTON HOLLOW FM 1854 & CR 170 CALDWELL CO. TX

CONTRACTOR:



9/1/2021



DRAWING TITLE:

COVER SHEET

| DATE:    | 2021-09-01 |  |
|----------|------------|--|
| PROJECT. | 0-2576     |  |
| SCALE:   | 1"=300"-0" |  |
| SHEET #  | lef3       |  |
| REV.     | 0          |  |





# **Caldwell County, Texas**

## MaA-Mabank loam, 0 to 1 percent slopes

### **Map Unit Setting**

National map unit symbol: d68k Elevation: 230 to 680 feet

Mean annual precipitation: 32 to 40 inches Mean annual air temperature: 64 to 70 degrees F

Frost-free period: 220 to 280 days

Farmland classification: Farmland of statewide importance

### **Map Unit Composition**

Mabank and similar soils: 90 percent Minor components: 10 percent

Estimates are based on observations, descriptions, and transects of the mapunit.

### **Description of Mabank**

### Setting

Landform: Stream terraces, stream terraces Landform position (three-dimensional): Tread

Down-slope shape: Linear Across-slope shape: Concave

Parent material: Clayey alluvium of quaternary age derived from

mixed sources

### T