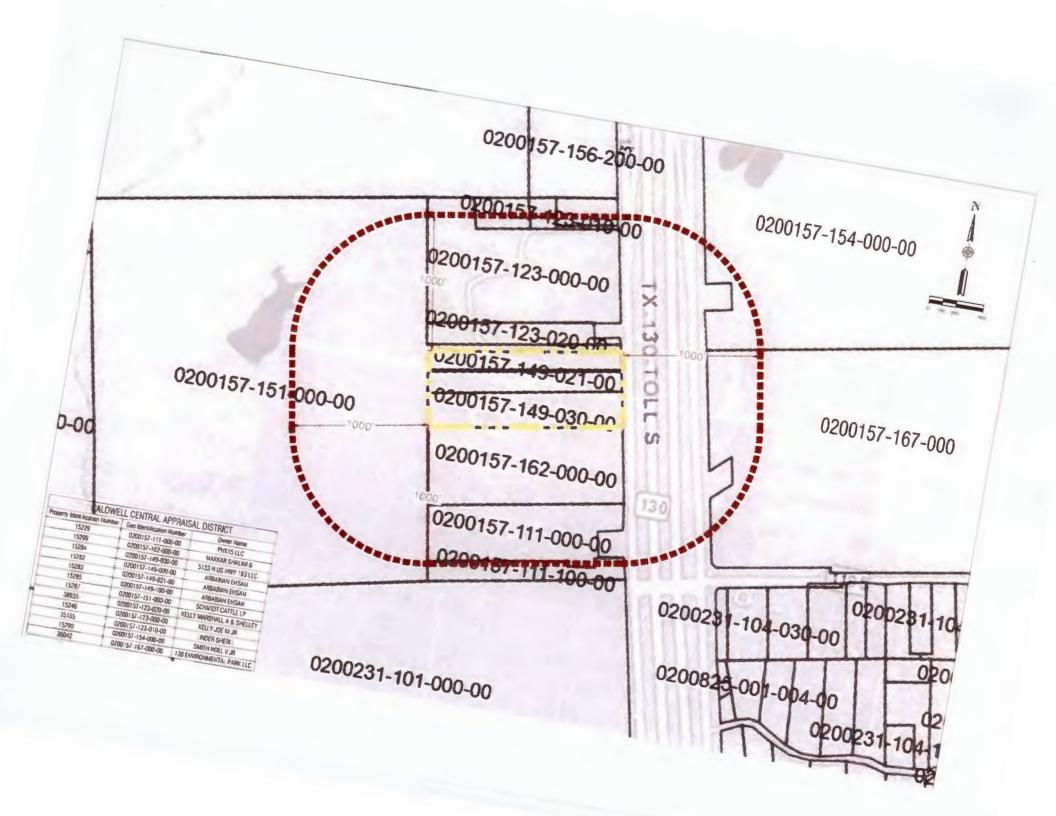

oing well. Wondering if you can help us out.

The owner / developer is intending to construct an Auto Parts recycling facility at the location 5133 US Hwy 183 near Lockhart – please see attached information. In order to do this he needs to submit an application to Caldwell County for Licensure to operate. The application requires acknowledgement from TxDOT.

As you can see on pages 2 and 6 of the attached UPI Auto Parts recycling information there will be screening around all sides of the property (not just the street side). The screening will be design and maintained in accordance with Texas administrative code chapter 43 – section 21.133. If possible can you provide an email that TxDOT would not have any objection as long as the owner is in full compliance with this code?

Thank again,





5133 US HWY 183 AND 5199 US HWY 183, LOCKHART, TX 78644

PROPERTY ID #: 15285, 15283, 15282 AND 15284





5133 & 5199 US-183 LOCKHART LOCKHART, TEXAS 78644 JOHNSON TRUST INVESTMENTS LLC 3411 RANCH RD 620 N BLDG B AUSTIN, TEXAS 78734

DATE 3-29-22 32-61/1110

PAY TO THE C'ACDWELC COUNTY \$25.60

| Mueste Time Dollar of 100 DOLLARS | 100 DOLLARS

FOR CALDE BY COUNTY PERMIT

CALDWELL COUNTY SANITATION DEPT.

405 E. MARKET ST.
LOCKHART, TEXAS 78644
(512) 398-1803

DATE 3-29-22

RECEIVED FROM JOHNSON JOHNST INVESTMALS 25, 100

POR AVSTIN U PULL St. Auto Parts, Inc.

AMOUNT OF ACCOUNT
THIS PAYMENT 25, 07 CREDIT CARD BY MONEY ORDER

BALANCE DUE 9- MONEY ORDER

nty Sanitation 0 78644



2021 0950 0000 3169 8585

PHX 15, LLC 1207 E. 8th Street Austin, Jexas 78702

unty Sanitation 20 ( 78644