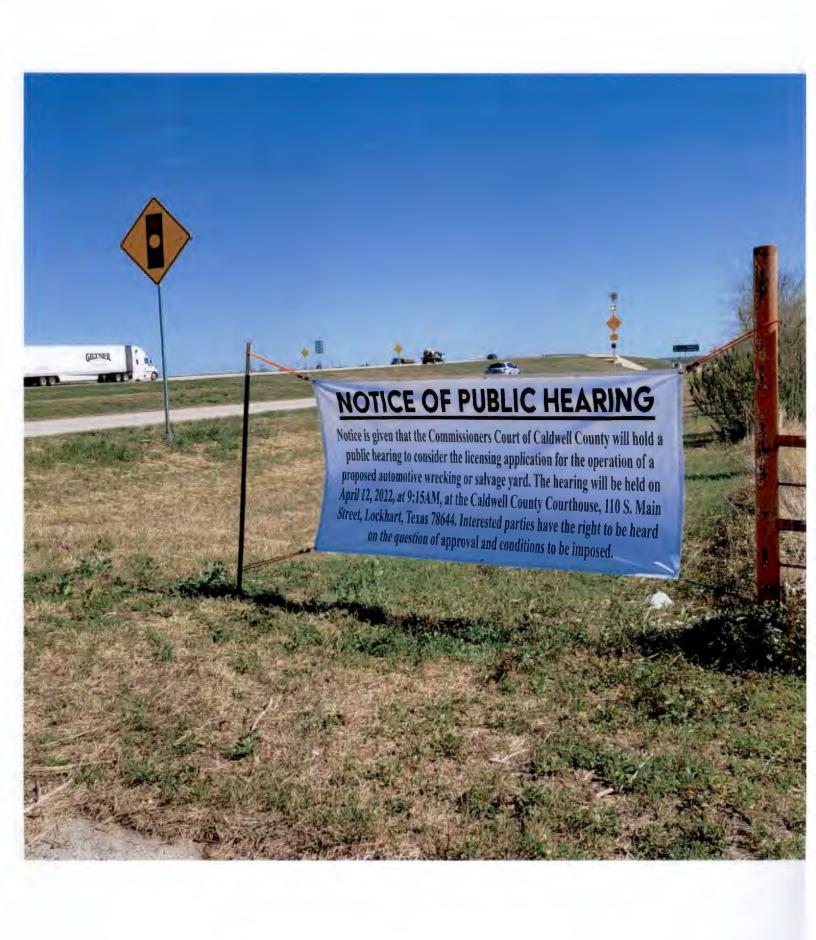

|



# **NOTICE OF PUBLIC HEARING**

Notice is given that the Commissioners Court of Caldwell County will hold a public hearing to consider the licensing application for the operation of a proposed automotive wrecking or salvage yard. The hearing will be held on April 12, 2022, at 9:15AM, at the Caldwell County Courthouse, 110 S. Main Street, Lockhart, Texas 78644. Interested parties have the right to be heard on the question of approval and conditions to be imposed.





7. Discussion/Action to consider the approval of the Order Granting Petition for Creation of Caldwell County Fresh Water Supply District No. 1. Speaker: Judge Haden/ Mike

Schroeder; Backup: 22; Cost: None

# **Caldwell County Agenda Item Request Form**

To: All Elected Officials and Department Heads – Hand deliver or scan & email to <a href="https://hoppy.haden@co.caldwell.tx.us">hoppy.haden@co.caldwell.tx.us</a> and <a href="https://ezzy.chan@co.caldwell.tx.us">ezzy.chan@co.caldwell.tx.us</a>. Deadline is 5:00 pm Tuesday before the Regular meetings, however, please submit this completed form ASAP. "Anything missing will cause the Agenda Item to be held over to the next Regular meeting," according to our Rules & Procedures.

| AGENDA DATE: 4.12.2072