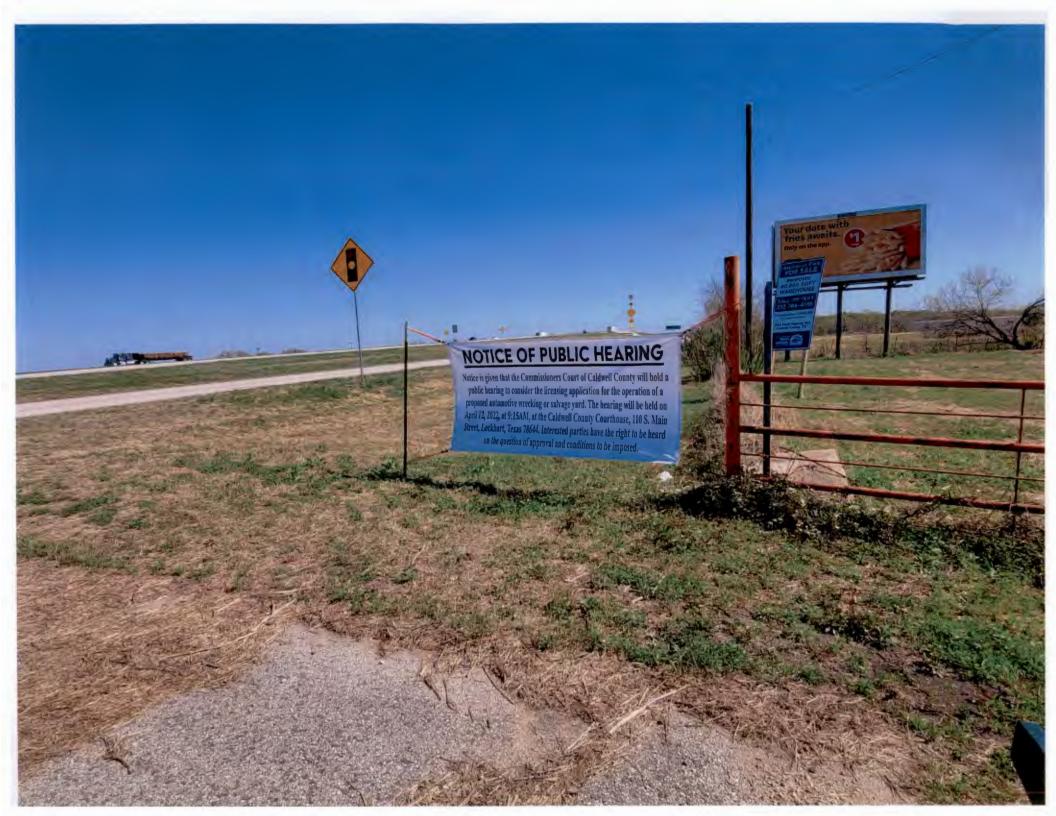

|



# **NOTICE OF PUBLIC HEARING**

Notice is given that the Commissioners Court of Caldwell County will hold a public hearing to consider the licensing application for the operation of a proposed automotive wrecking or salvage yard. The hearing will be held on April 12, 2022, at 9:15AM, at the Caldwell County Courthouse, 110 S. Main Street, Lockhart, Texas 78644. Interested parties have the right to be heard on the question of approval and conditions to be imposed.





7. Discussion/Action to consider the approval of the Order Granting Petition for Creation of Caldwell County Fresh Water Supply District No. 1. Speaker: Judge Haden/ Mike

Schroeder; Backup: 22; Cost: None

# **Caldwell County Agenda Item Request Form**

To: All Elected Officials and Department Heads – Hand deliver or scan & email to <a href="https://hoppy.haden@co.caldwell.tx.us">hoppy.haden@co.caldwell.tx.us</a> and <a href="https://ezzy.chan@co.caldwell.tx.us">ezzy.chan@co.caldwell.tx.us</a>. Deadline is 5:00 pm Tuesday before the Regular meetings, however, please submit this completed form ASAP. "Anything missing will cause the Agenda Item to be held over to the next Regular meeting," according to our Rules & Procedures.

| AGENDA DATE: 4.12.2072