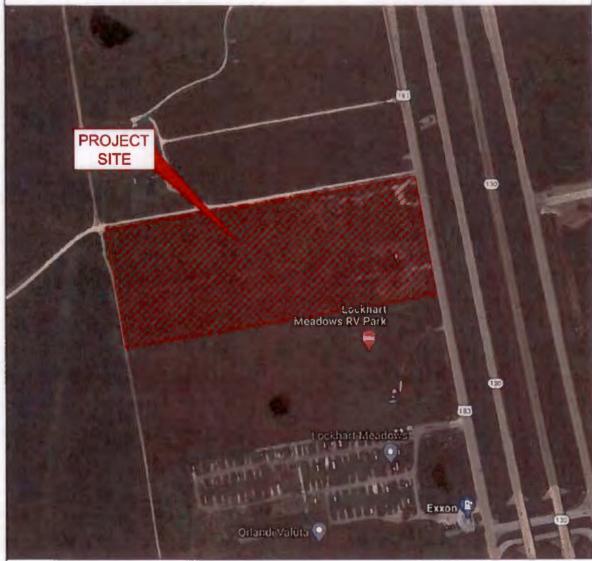

ecycling facility at the location 5133 US Hwy 183 near Lockhart – please see attached information. In order to do this he needs to submit an application to Caldwell County for Licensure to operate. The application requires acknowledgement from TxDOT.

As you can see on pages 2 and 6 of the attached UPI Auto Parts recycling information there will be screening around all sides of the property (not just the street side). The screening will be design and maintained in accordance with Texas administrative code chapter 43 – section 21.133. If possible can you provide an email that TxDOT would not have any objection as long as the owner is in full compliance with this code?

Thank again,





5133 US HWY 183 AND 5199 US HWY 183, LOCKHART, TX 78644

PROPERTY ID #: 15285, 15283, 15282 AND 15284





5133 & 5199 US-183 LOCKHART LOCKHART, TEXAS 78644 JOHNSON TRUST INVESTMENTS LLC 3411 RANCH RD 620 N BLDG B AUSTIN, TEXAS 78734

DATE 3-29-22 32-61/1110

PAY TO THE C'ACDWELC COUNTY \$25.60

| Mueste Time Dollar of 100 DOLLARS | 100 DOLLARS

FOR CALDE BY COUNTY PERMIT

CALDWELL COUNTY SANITATION DEPT.

405 E. MARKET ST.
LOCKHART, TEXAS 78644
(512) 398-1803

DATE 3-29-22

RECEIVED FROM JOHNSON JOHNST INVESTMALS 25, 100

POR AVSTIN U PULL St. Auto Parts, Inc.

AMOUNT OF ACCOUNT
THIS PAYMENT 25, 07 CREDIT CARD BY MONEY ORDER

BALANCE DUE 9- MONEY ORDER

nty Sanitation 0 78644



2021 0950 0000 3169 8585

PHX 15, LLC 1207 E. 8th Street Austin, Jexas 78702

unty Sanitation 20 ( 78644





7021 0950 0000 3168 8299

Makkar Shalini P.O Box 200174 Avstin, Jexas 18720

#### COMPLETE THIS SECTION ON