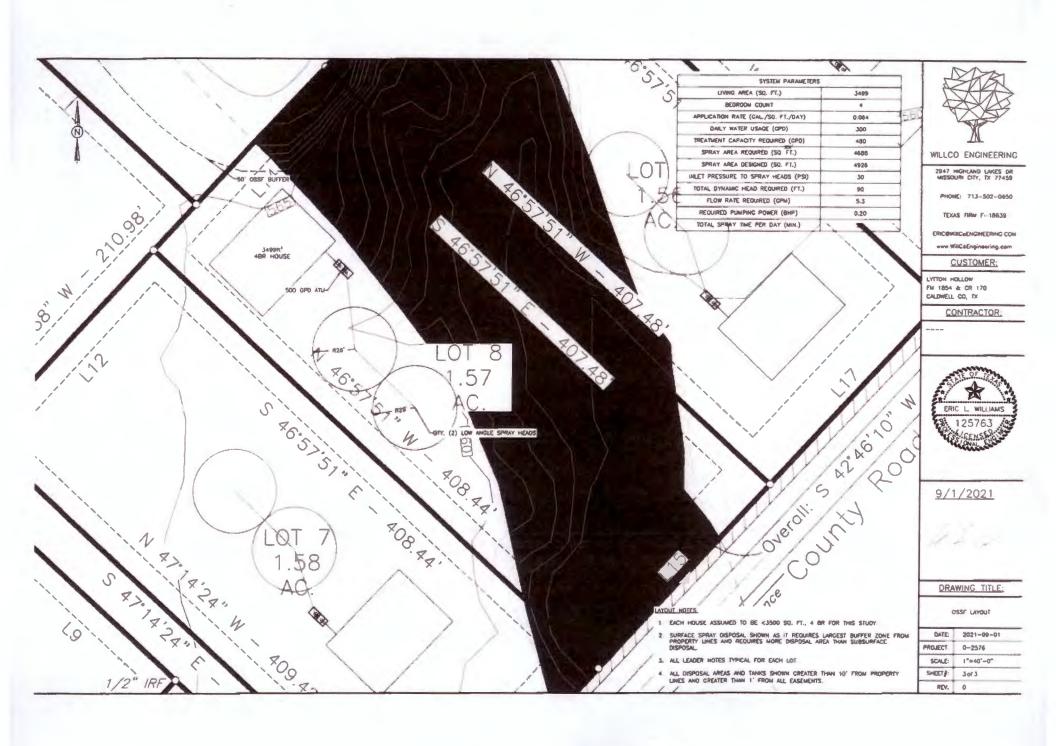

E |
|-----|-------|--------|------|
| -   | -16   |        | -    |
|     |       |        |      |
|     |       |        |      |
|     |       |        |      |

SEE SCALE BAR

| DATE:    | 2021-09-01 |
|----------|------------|
| PROJECT. | 0-2576     |
| SCALE:   | 1"=300"=0" |
| SHEET #  | lef3       |
| REV.     | 0          |



WILLCO ENGINEERING

2947 HIGHLAND LAKES DR MISSOURI CITY, TX 77459

PHONE: 713 502 0650

TEXAS FIRM F-18639

ERICOWIICS ENGINEERING COM

www.WillCoEngineering.com

#### CUSTOMER:

LYTTON HOLLOW FM 1854 & CR 170 CALDWELL CO. TX

CONTRACTOR:



9/1/2021



DRAWING TITLE:

COVER SHEET

| DATE:    | 2021-09-01 |  |
|----------|------------|--|
| PROJECT. | 0-2576     |  |
| SCALE:   | 1"=300"-0" |  |
| SHEET #  | lef3       |  |
| REV.     | 0          |  |





# **Caldwell County, Texas**

## MaA-Mabank loam, 0 to 1 percent slopes

### **Map Unit Setting**

National map unit symbol: d68k Elevation: 230 to 680 feet

Mean annual precipitation: 32 to 40 inches Mean annual air temperature: 64 to 70 degrees F

Frost-free period: 220 to 280 days

Farmland classification: Farmland of statewide importance

### **Map Unit Composition**

Mabank and similar soils: 90 percent Minor components: 10 percent

Estimates are based on observations, descriptions, and transects of the mapunit.

### **Description of Mabank**

### Setting

Landform: Stream terraces, stream terraces Landform position (three-dimensional): Tread

Down-slope shape: Linear Across-slope shape: Concave

Parent material: Clayey alluvium of quaternary age derived from

mixed sources

### Typ