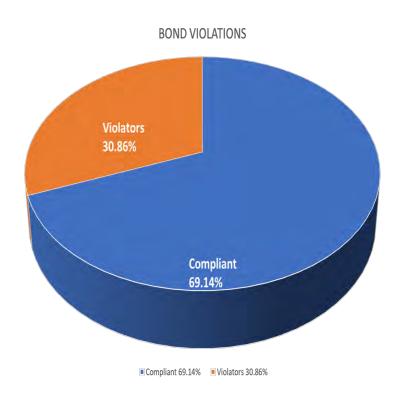

on due to COVID-19. More defendants were released from custody in 2021 due to the setting of lower bonds, as well as Personal Bonds. Not only did the release of these defendants decrease the pressure on the County Jail system, it also minimized the risk of the potential spread of the COVID-19 virus in the jail.

Provided within this packet is the statistical information of bonds granted in Caldwell County that involved Pretrial Bond Supervision. There are several things included in this data. Here are some highlights:



Out of the 102 defendants placed on Pretrial Bond Supervision during calendar year 2021, 2 of the defendants failed to appear in Court. This means the program was 98.04% successful with getting those defendants into court, with 1.96% of the cases having failed to appear.



Out of the 230 defendants supervised on Pretrial Bond Supervision during calendar year 2021, 30.86% violated their conditions of Bond with violations such as Failure to Appear in Court, Failure to Report for office visits, use of illicit substances, or an arrest for a new criminal offense.



Out of the 230 defendants supervised during calendar year 2021, 159 (69.14%) maintained release from custody. With some of these defendants, there were sanctions applied instead of a bond revocation. Sanctions included increased reporting and/or increased urine specimen collections, due to issues related to non-compliance.

Each person must accept some financial obligation as part of being granted Pretrial Bond Supervision. The defendant is assessed a one-time fee of \$100 for a felony or \$50 for a