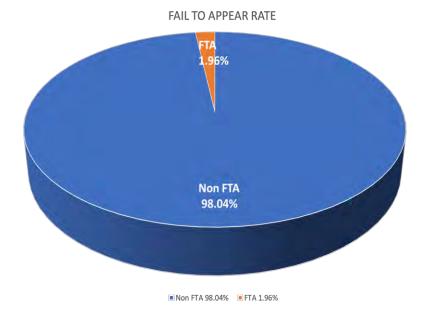

etrial Bond Supervision by the County Court at Law or the District Courts of Caldwell County. In the calendar year of 2020 there were 248 defendants supervised. In 2021 there were 230 defendants supervised. This is a decrease in the number of defendants on Pretrial Supervision due to COVID-19. More defendants were released from custody in 2021 due to the setting of lower bonds, as well as Personal Bonds. Not only did the release of these defendants decrease the pressure on the County Jail system, it also minimized the risk of the potential spread of the COVID-19 virus in the jail.

Provided within this packet is the statistical information of bonds granted in Caldwell County that involved Pretrial Bond Supervision. There are several things included in this data. Here are some highlights:



Out of the 102 defendants placed on Pretrial Bond Supervision during calendar year 2021, 2 of the defendants failed to appear in Court. This means the program was 98.04% successful with getting those defendants into court, with 1.96% of the cases having failed to appear.



Out of the 230 defendants supervised on Pretrial Bond Supervision during calendar year 2021, 30.86% violated their conditions of Bond with violations such as Failure to Appear in Court, Failure to Report for office visits, use of illicit substances, or an arrest for a new criminal offense.



Out of the 230 defendants supervised during calendar year 2021, 159 (69.14%) maintained release from custody. With some of these defendants, there were sanctions applied instead of a bond revocation. Sanctions included increased