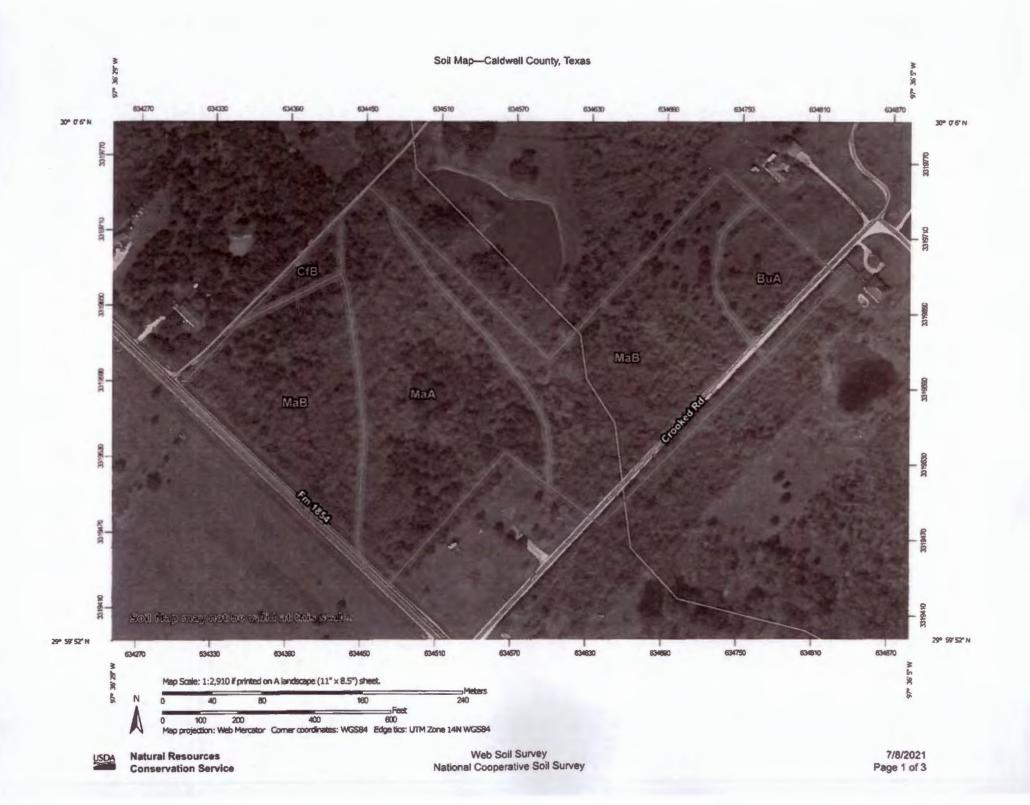

er to transmit water (Ksat): Very low

to moderately low (0.00 to 0.06 in/hr)

Depth to water table: More than 80 inches

Frequency of flooding: None Frequency of ponding: None

Calcium carbonate, maximum content: 15 percent

Gypsum, maximum content: 22 percent

Maximum salinity: Very slightly saline to moderately saline (2.0 to

8.0 mmhos/cm)

Sodium adsorption ratio, maximum: 8.0

Available water capacity: Moderate (about 8.8 inches)

### Interpretive groups

Land capability classification (irrigated): None specified

Land capability classification (nonirrigated): 3e

Hydrologic Soil Group: D Ecological site: R086AY004TX - Southern Claypan Prairie Hydric soil rating: No

### **Data Source Information**

Soil Survey Area: Caldwell County, Texas Survey Area Data: Version 16, Jun 11, 2020



### MAP LEGEND

#### Area of Interest (AOI)

Area of Interest (AOI)

### Soils

RK.

Soil Map Unit Polygons



Soil Map Unit Points

### **Special Point Features**

Blowout

**Borrow Pit** 

Clay Spot

Closed Depression

**Gravel Pit** 

**Gravelly Spot** 

Landfill

Lava Flow

Marsh or swamp

Mine or Quarry

Miscellaneous Water

Perennial Water

Rock Outcrop

Saline Spot

Sandy Spot

Severely Eroded Spot

Sinkhole

Slide or Slip

Sodic Spot

Spoil Area

Stony Spot

Very Stony Spot 0

Wet Spot

Other Δ

Special Line Features

### **Water Features**

Streams and Canals

#### Transportation

Rails

Interstate Highways

**US Routes** 

Major Roads

**Local Roads** 

#### Background

Aerial Photography

### MAP INFORMATION

The soil surveys that comprise your AOI were mapped at 1:20,000.

Wa