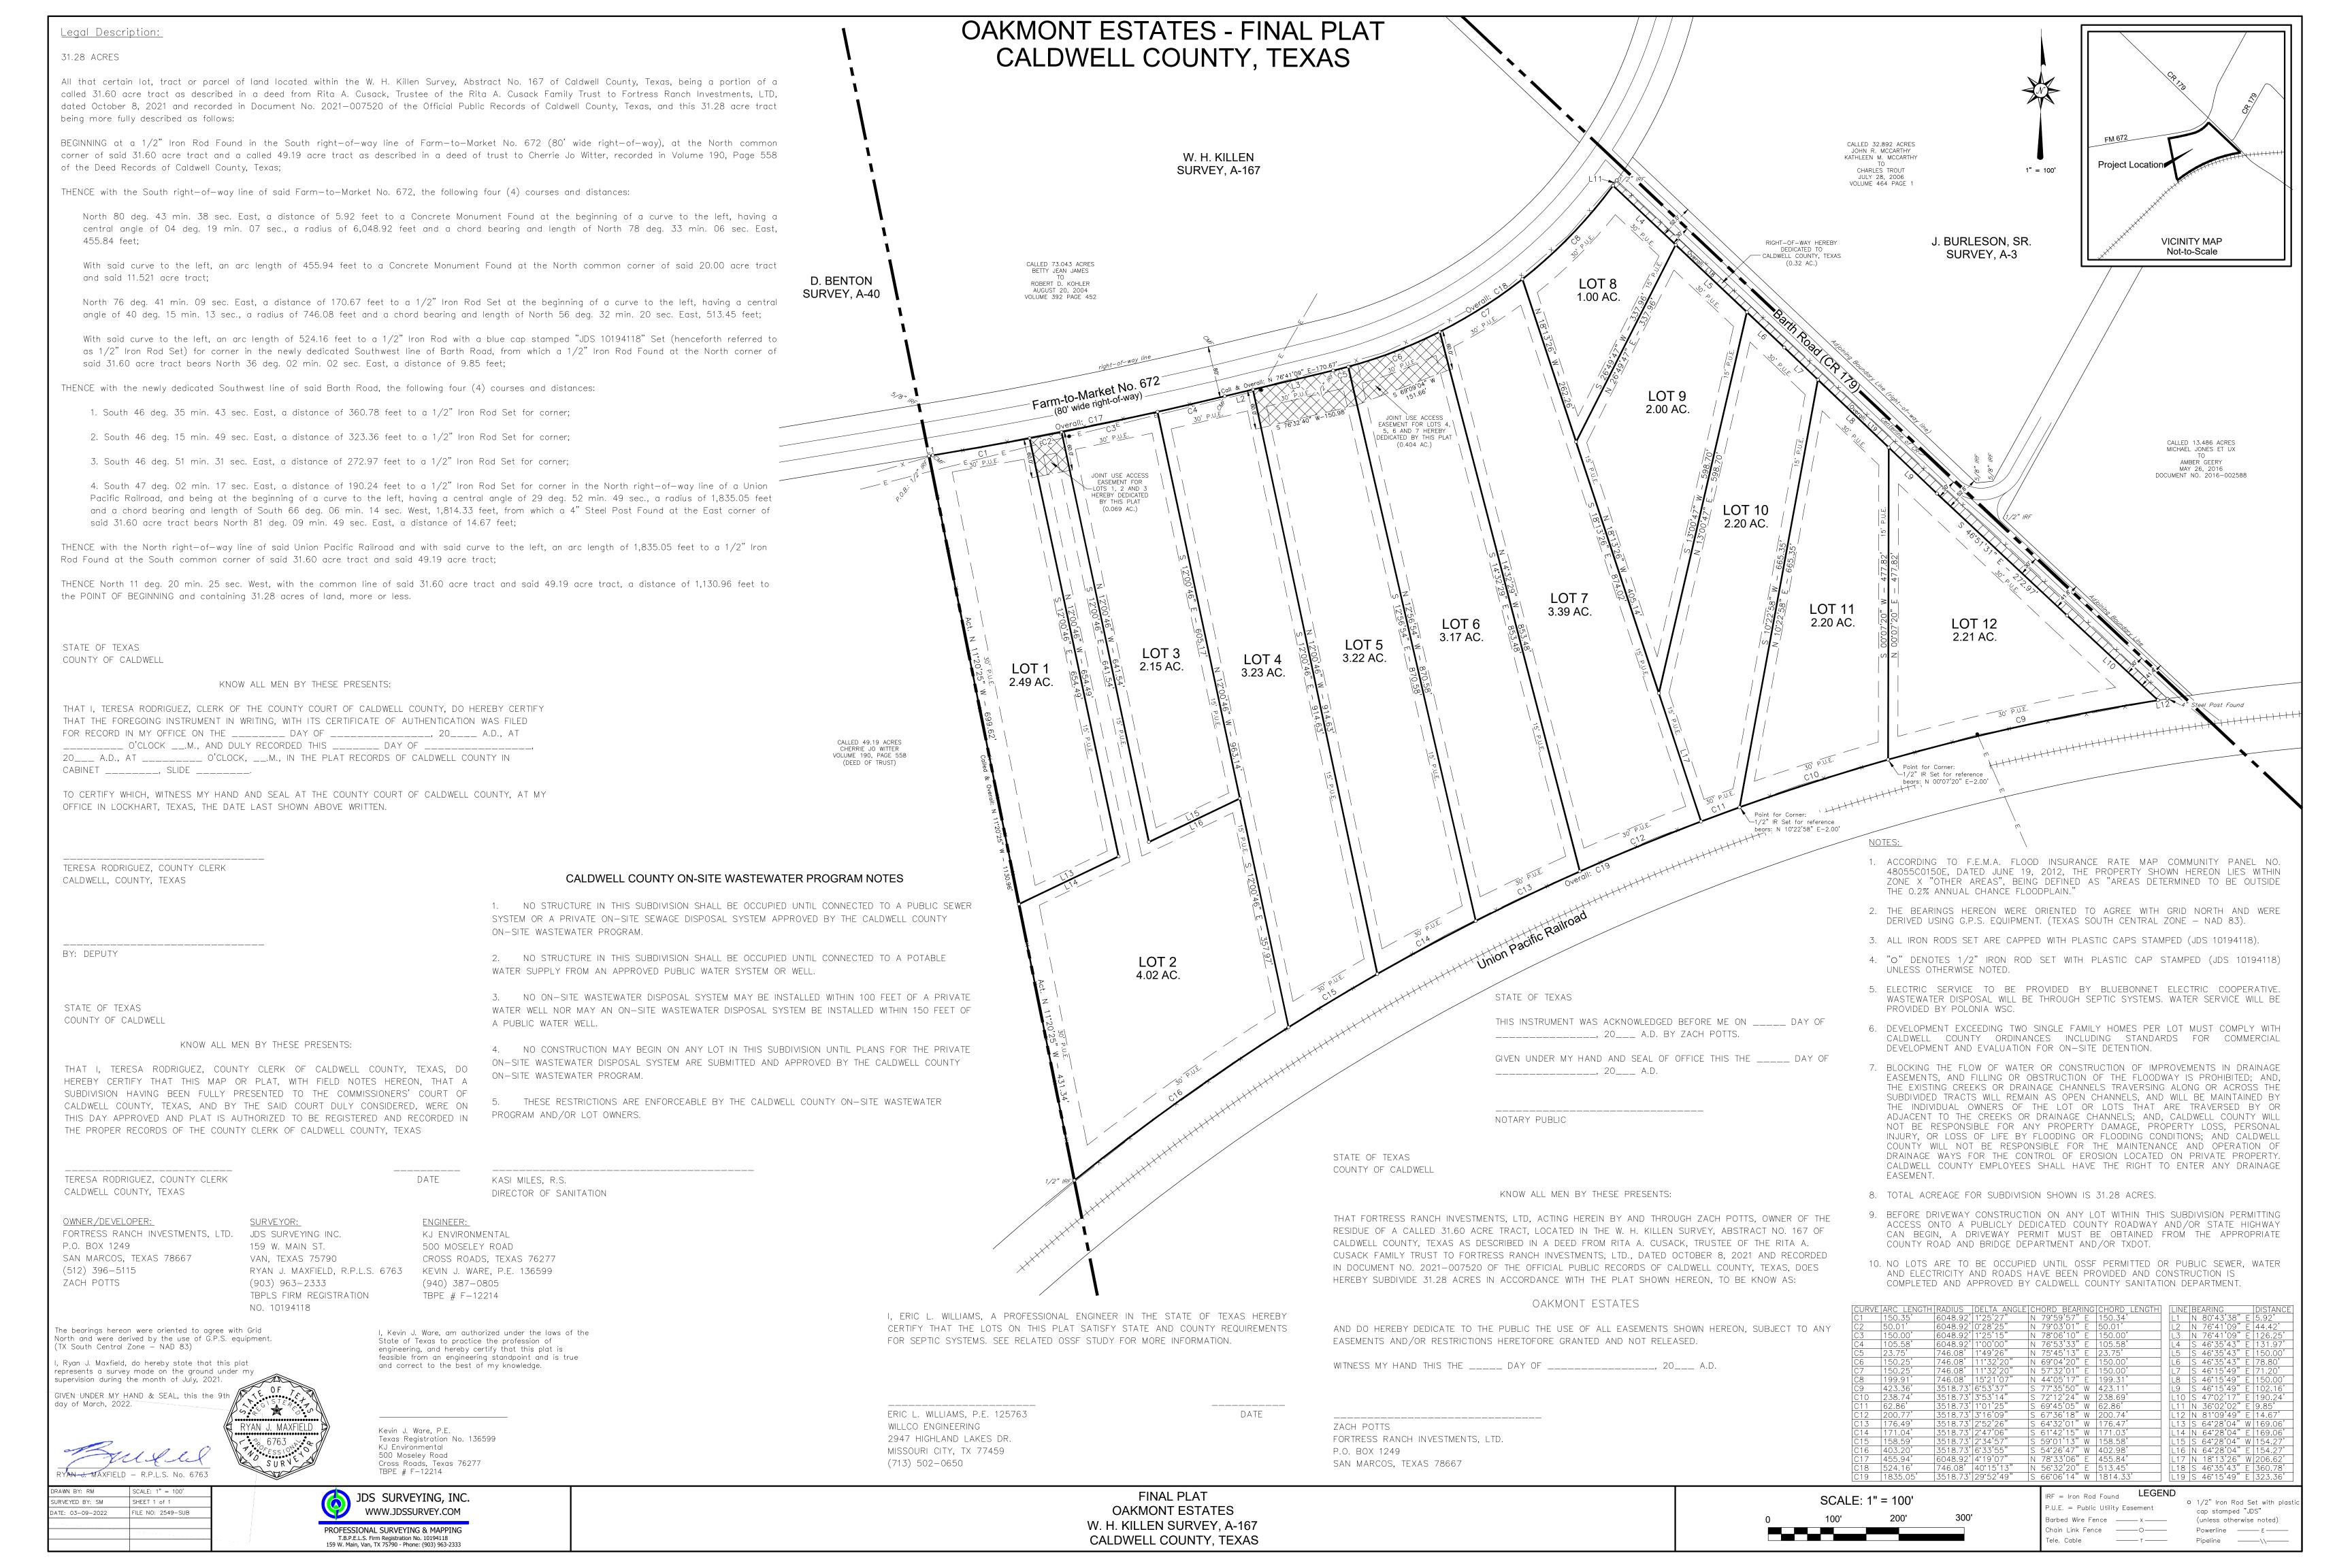

iles Caldwell County 1700 FM 2720 Lockhart, Texas 78644

Re: Oakmont Estate Subdivision- Final Plat

Project No. 1911-195-02

Dear Ms. Miles,

Doucet has completed our review of the final plat application for Oakmont Estate Subdivision, a 12-lot subdivision of a +/- 31.3 acres located TBD FM672 Barth Rd Dale, Texas. The subdivision will be served by OSSF and Polonia Water Supply Company.

The final plat appears to be in general conformance with the rules and regulations of Caldwell County. Therefore, we recommend placing the plat on the Commissioners Court agenda for consideration.

It is our pleasure to be of assistance to the County on this project.

Tracy A. Bratton, P.E.

Division Manager, Land Development

**TBPE Firm # 3937** 

State of Texas Surveying Firm Certification # 10105800



| 405 E. MAR                | SANITATION DEPT.    | 8421