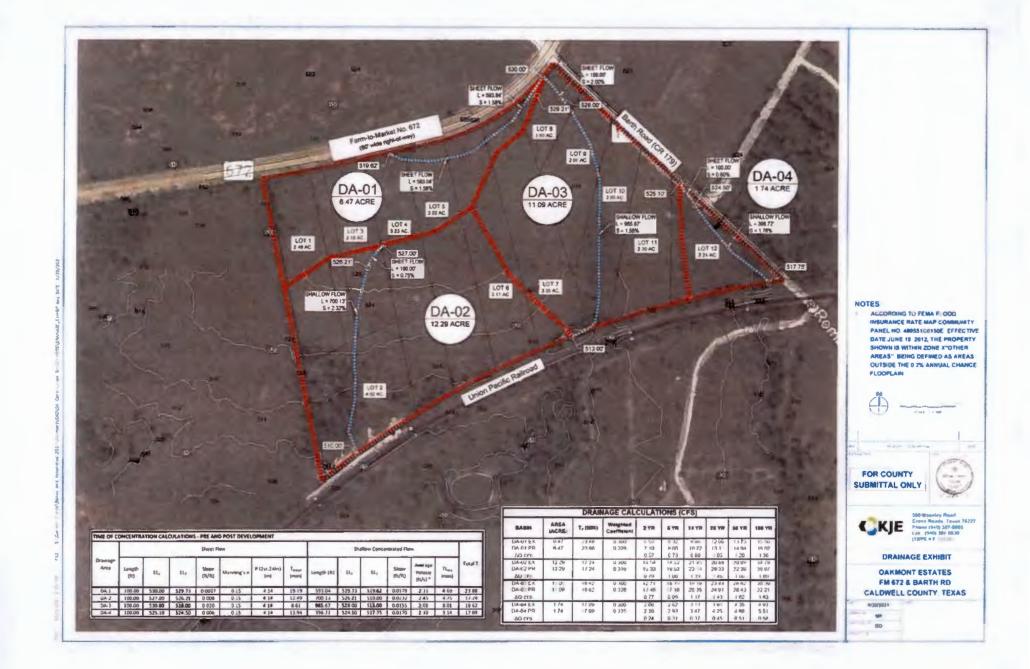

|                         | 0 77  | 0 99  | 1.17  | 1.43  | 1.62  | 1.83   |
| DA-04 EX                    | 1.74           | 17.09                | 0.300                   | 2.06  | 2.62  | 3.11  | 3.81  | 4.35  | 4.93   |
| DA-04 PR                    | 1 74           | 17.09                | 0 335                   | 2.30  | 2 93  | 3.47  | 4 25  | 4.86  | 5.51   |
| ∆Q CFS                      |                |                      |                         | 0 24  | 0 31  | 0.37  | 0 45  | 0.51  | 0 58   |

### Conclusion

The development will result in less than 3.5% impervious cover. As such, the run-off in the pre vs. post development state does not significantly increase the run-off for all the drainage areas. It is therefore requested that detention be waivered for this site.



Issued By:

Caldwell County Appraisal District 211 Bufkin Ln P O Box 900 Lockhart, TX 78644

**Property Information** 

Property ID: 15377 Geo ID: 0200167-114-000-80

Legal Acres: 20.0000

Legal Desc: A167 KILLEN, WILLIAM H., ACRES 20 0 Situs: FM 672 LOCKHART, TX 78644

Situs: F DBA:

DBA: Exemptions:

Owner ID: 223900 100 00% CUSACK RITA A FAMILY TRUST 371 FUSSY HILL RD NEW MARKET, AL 35761-8733

| For Entitles                                                                                                   | Value Informa                                                                                                              | ation                                        |
|-------------------------------------------------------------------------------------------------------------