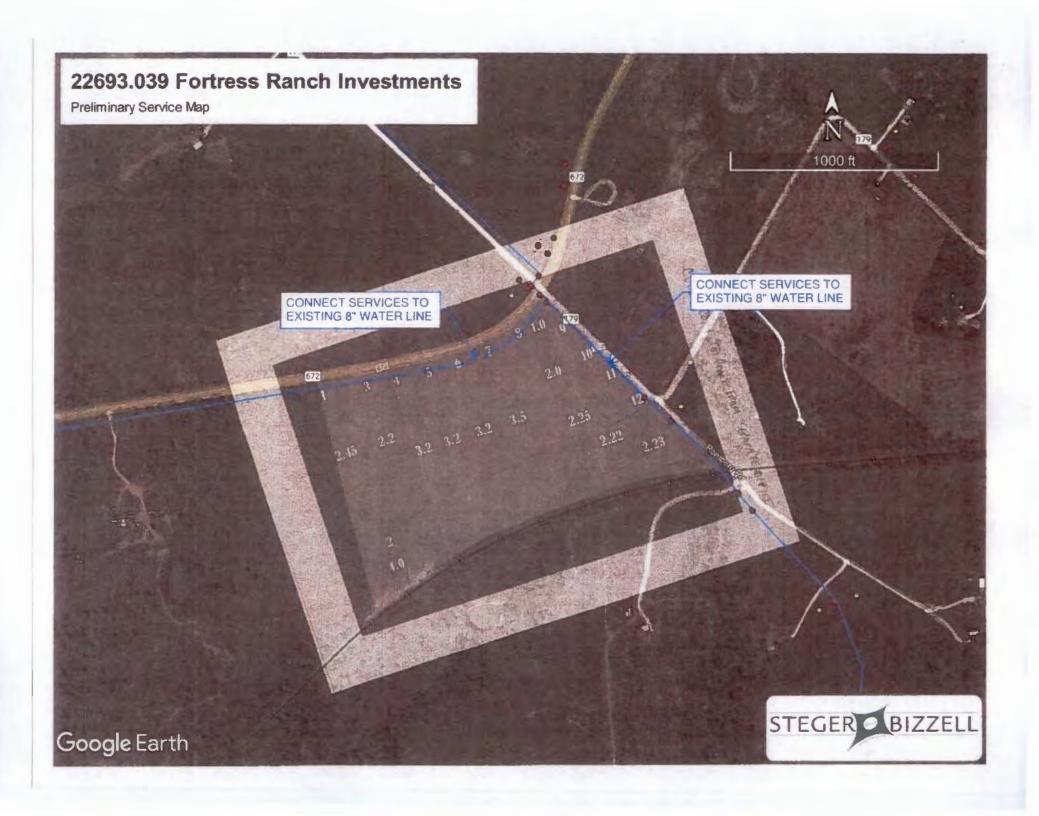

mited to service for 12 additional nominal single-family residence connections. This review is not intended for any commercial or industrial usage, nor for any multiple numbers of premanufactured homes. This review does not imply that capacity exists for any other future phases of the subdivision. The serving of this applicant by Polonia WSC will be contingent upon compliance with all applicable county, state and federal rules and regulations, as well as adhering to Polonia WSC's policies and standards. We recommend a 90-day limit apply for this review from the date of this letter.

Feel free to contact our office if there are any questions and please advise if we may be of further assistance.

Respectfully.

Curtis R. Steger, P.E.

Enclosure:

- Service Map
   Preliminary Cost Summary





### Water Service Request POLONIA WATER SUPPLY CORPORATION Lockhart, Texas

### Fortress Ranch Investments, Ltd. P.O. Box 1249 San Marcos, TX 78667

### PRELIMINARY COST SUMMARY

(September 2, 2021)

| Water Infrastructure Im                                                              | provemen | ts       |            |                   |
|--------------------------------------------------------------------------------------|----------|----------|------------|-------------------|
| Item/Description                                                                     | Quantity |          | Unit Price | Estimated<br>Cost |
| No Improvements Required                                                             |          |          | \$0        | \$0.00            |
| Construction Sub-Tot