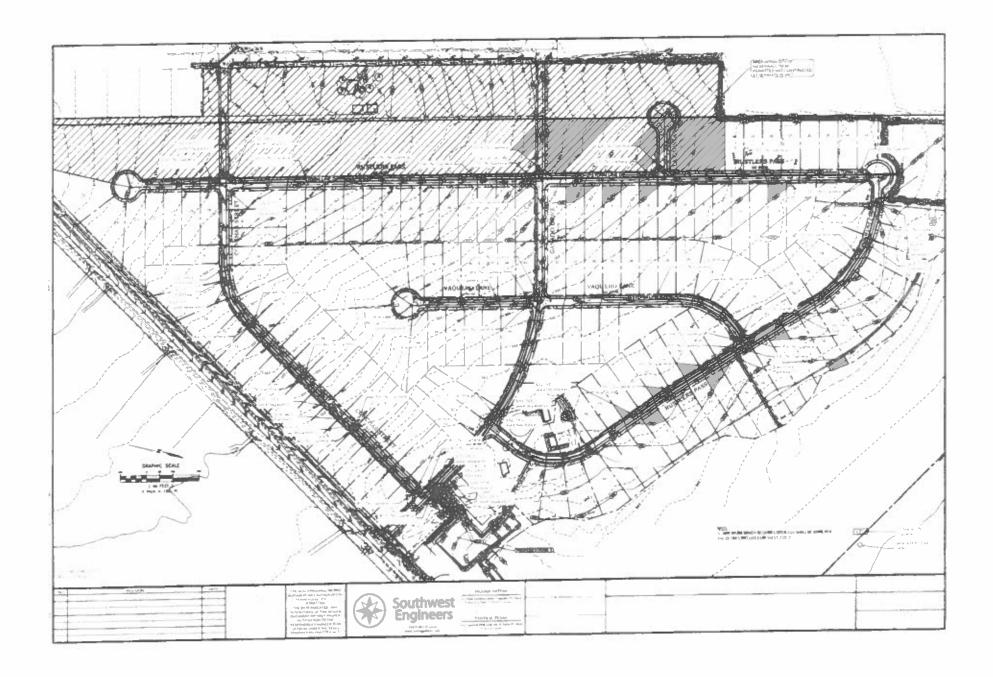

torm  |          |                    |    |           |      |           |
|         | Exhibit and Trench Repair Details                    |          |                    |    |           |      |           |
| 3       | Storm Sewer Repairs (7.5" Band)                      | 11       | EA                 | \$ | 625.00    | \$   | 6,875.00  |
| 4       | Storm Sewer Repairs (10.5" Band)                     | 13       | EA                 | \$ | 781.25    | \$   | 10,156.25 |
|         |                                                      |          |                    |    |           |      |           |
|         |                                                      |          |                    |    |           |      |           |

TOTAL OPINION OF PROBABLE COST \$ 118,771.22







is positional the physical the property of the property of the position of the property of th

a large south as a sumple defined web three and a light on most on bright of the table.











----190700-7110 The property

-0.601 or 30 pt (6 1) THE NOW BE FAIR DE MEN LAS ESTANCIAS 2 CALDWELL COUNTY, TEXAS





28. Discussion/Action to accept letter for Credit in the amount of \$187,416.62 for Revegetation Work in Las Estancias 2 Subdivision. Speaker: Judge Haden/Donald LeClerc; Cost: None; Backup: 7

## Caldwell County Agenda Item Request Form

To: All Elected Officials and Department Heads – Hand deliver or scan & email to <a href="https://hoppy.haden@co.caldwell.tx.us">hoppy.haden@co.caldwell.tx.us</a> and <a href="https://ezzy.chan@co.caldwell.tx.us">ezzy.chan@co.caldwell.tx.us</a>