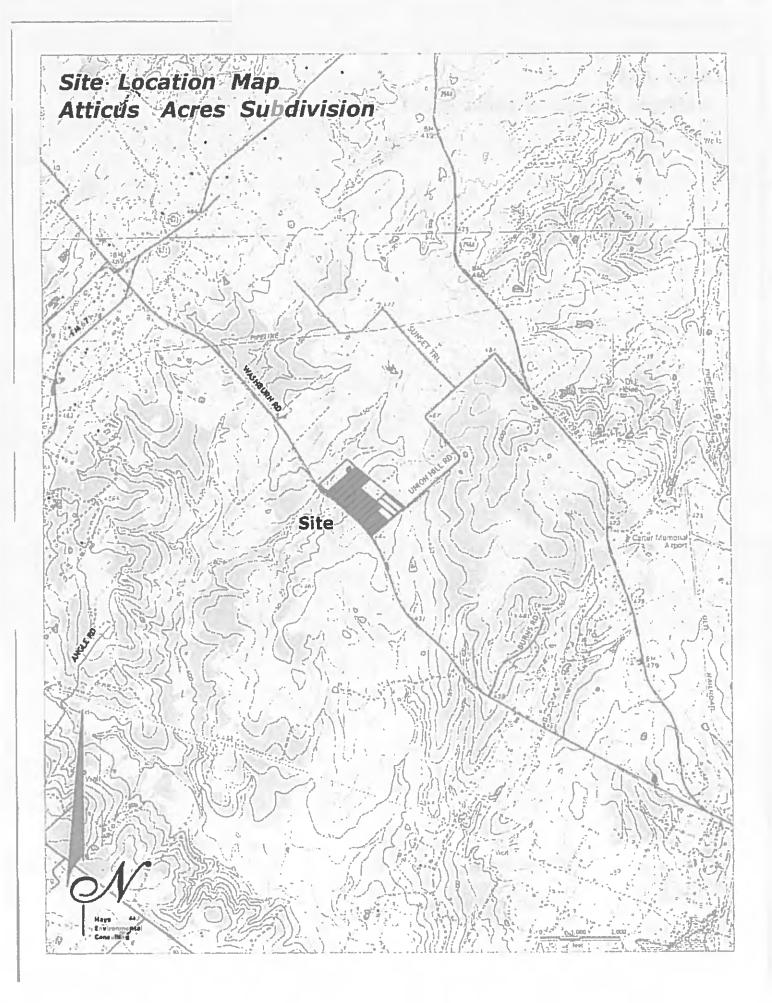

was examined and it was found that the 100 year floodplain of the upper watershed of Seal's Creek is present on this tract. The tract is located on a northwest sloping hillside and goes from the floodplain up to a broad gentle hilltop that is the local surface water drainage divide. The area upgradient from this site that collects stormwater and conveys it to the creek which crosses the tract is 218 acres in size. Most stormwater on the site moves as sheet flow towards the northwest.

This area is 19 miles east of the Edwards Aquifer Recharge Zone and is on the recharge zone for the Carrizo-Wilcox Aquifer.

All the lots in this proposed subdivision have suitable sites for the construction of On Site Sewage Facilities with sufficient space for water wells and their required 100' setbacks.



## Site Plan Atticus Acres Subdivision







# 28. Adjournment.

As authorized by Chapter 551 of the Texas Government Code, the Commissioners Court of Caldwell County, Texas reserves the right to adjourn into Executive Session at any time during the course of this meeting to discuss any of the matters listed above. The Court may adjourn for matters that may relate to Texas Government Code Section 551.071(1) (Consultation with Attorney about pending or contemplated litigation or settlement offers); Texas G overnment Code Section 551.071(2) (Consultation with Attorney when the attorney's obligations under the Texas Disciplinary Rules of Professional Conduct of the State Bar of Texas conflicts with Chapter 551 of the Texas Government Code); Texas Government Code Section 551.072 (Deliberati