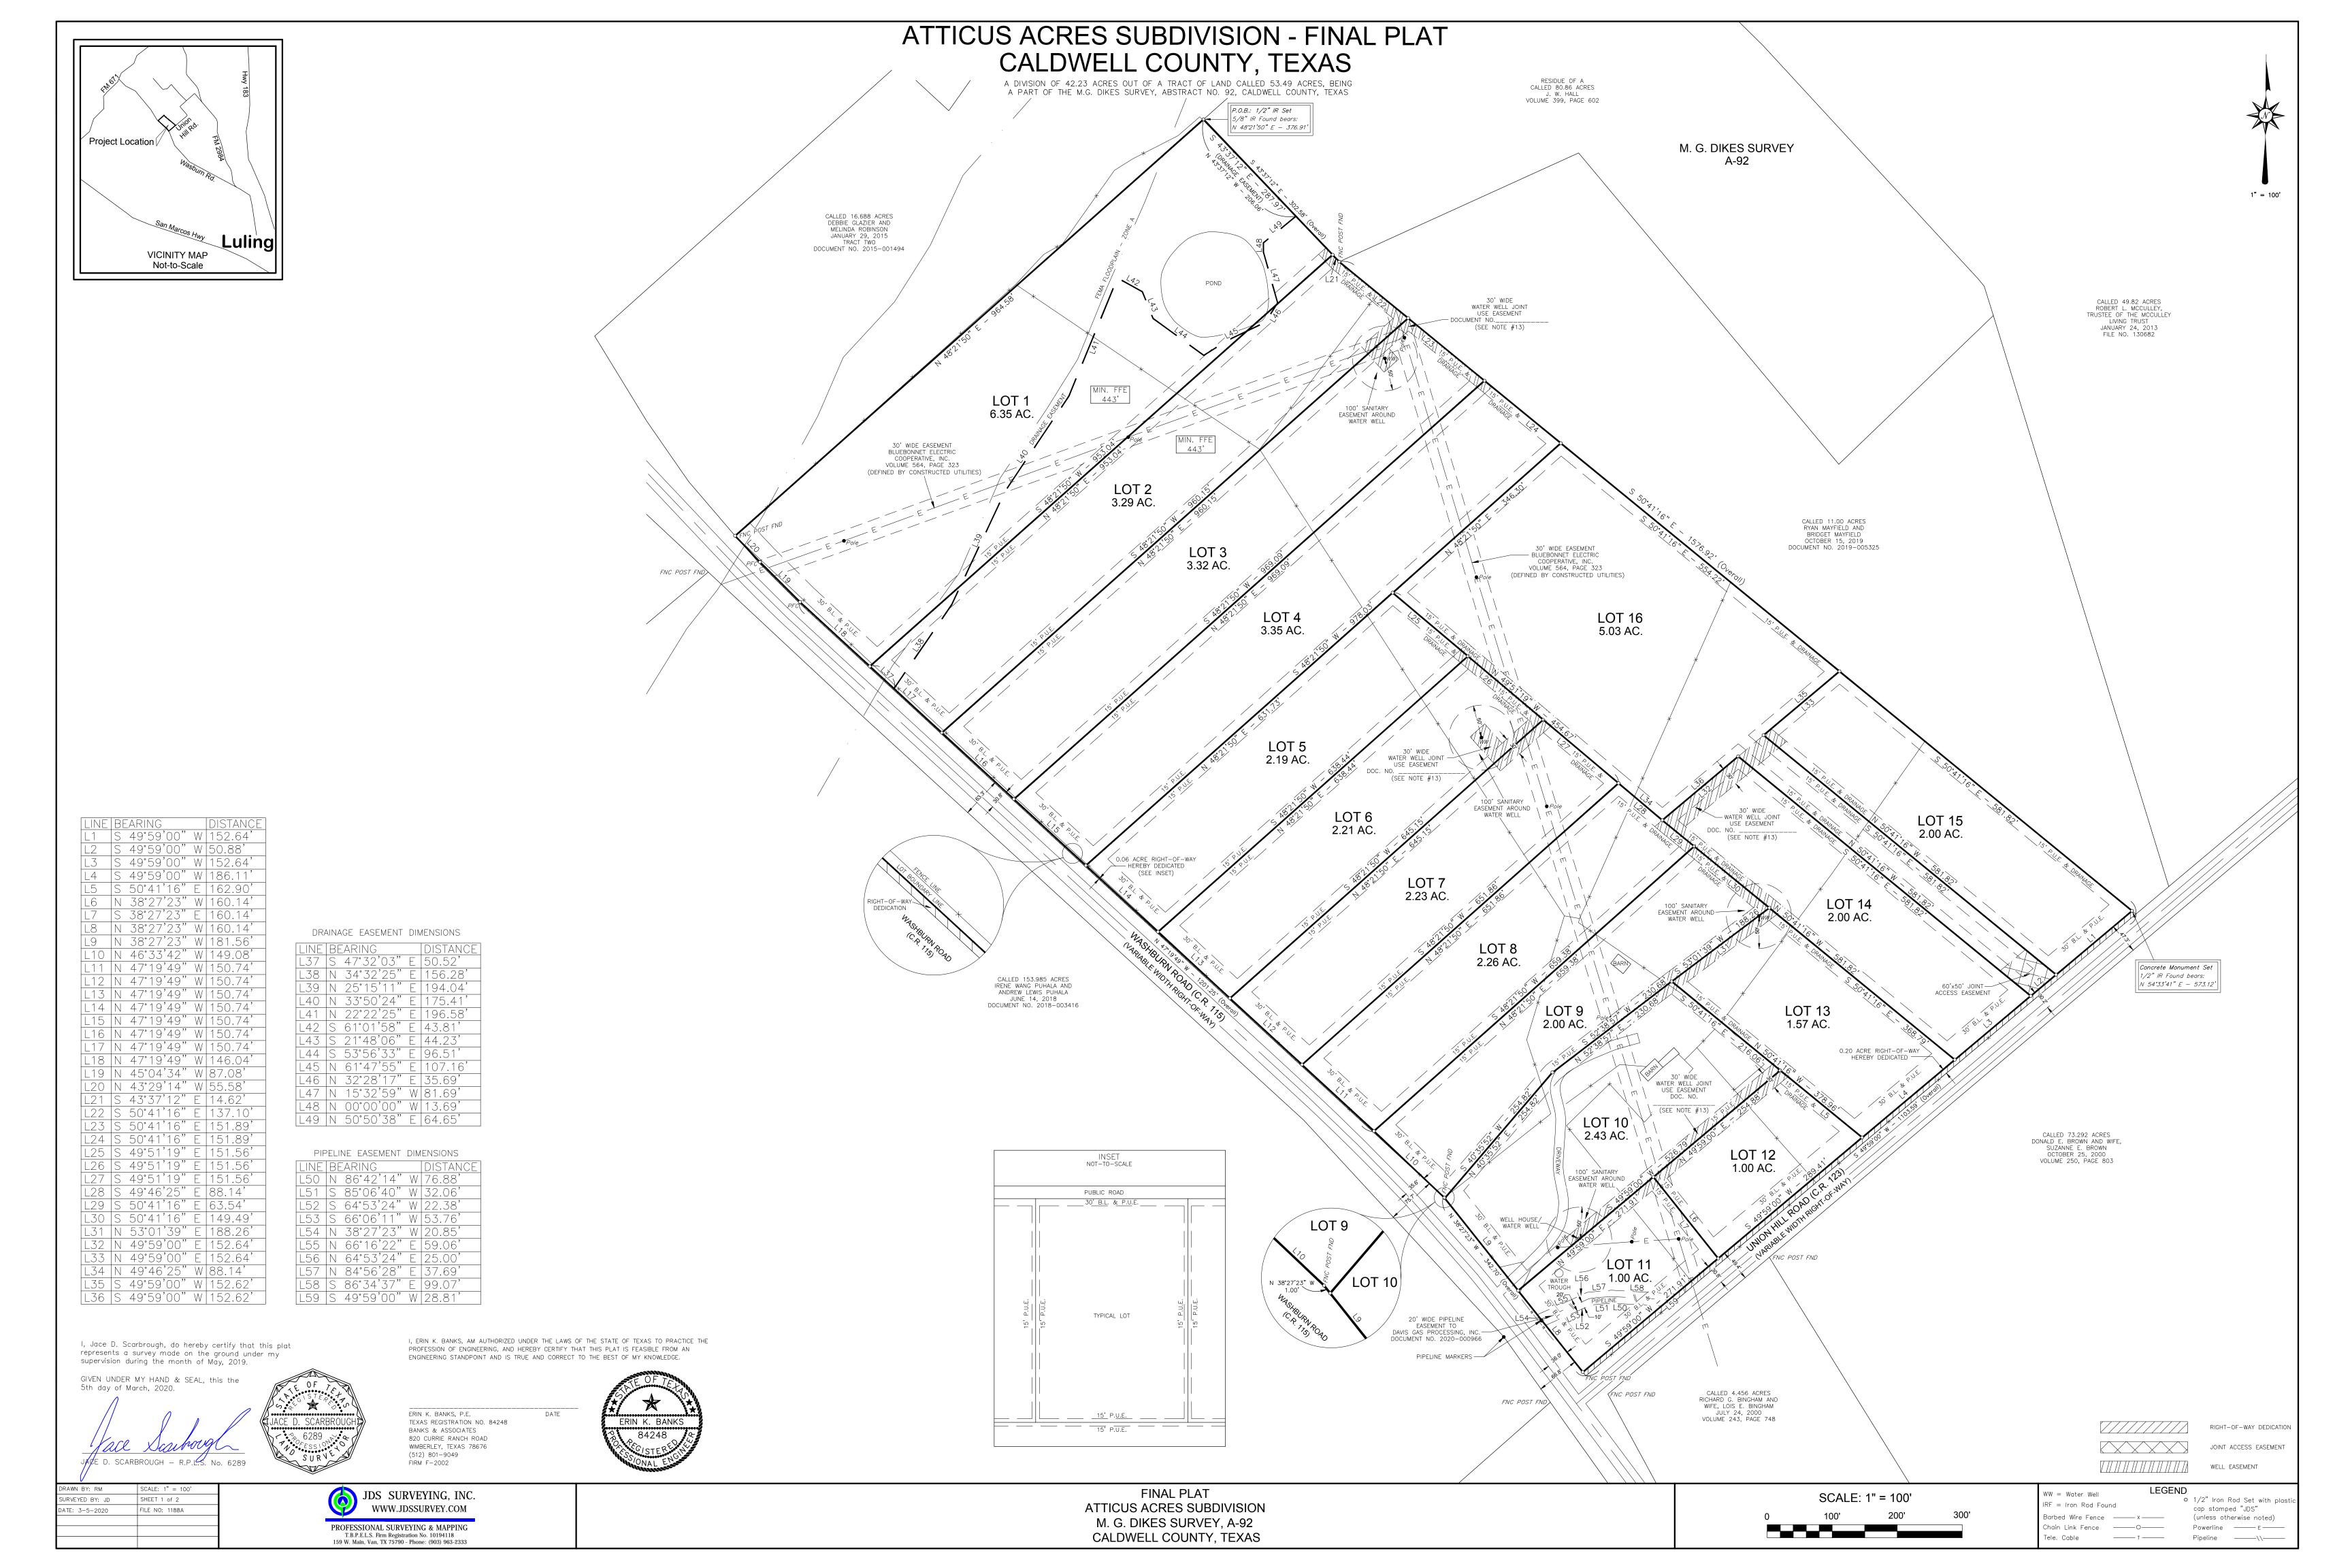

rules). Required easements for these wells are provided and shown by reference on the plat. By plat note, family land grants and resubdivision of these lots is prohibited. Additionally, any development other than one (1) single-family residence on any lot will require a commercial development permit from Caldwell County (including providing analysis of stormwater impacts and detention).

The final plat appears to be in general conformance with the rules and regulations of Caldwell County. Therefore, we recommend placing the plat on the Commissioners Court agenda for consideration.

It is our pleasure to be of assistance to the County on this project.

Tracy A. Bratton, P.E.

Division Manager, Land Development

**TBPE Firm # 3937** 

State of Texas Surveying Firm Certification # 10105800



# ATTICUS ACRES SUBDIVISION - FINAL PLAT CALDWELL COUNTY, TEXAS

A DIVISION OF 42.23 ACRES OUT OF A TRACT OF LAND CALLED 53.49 ACRES, BEING A PART OF THE M.G. DIKES SURVEY, ABSTRACT NO. 92, CALDWELL COUNTY, TEXAS

STATE OF TEXAS
COUNTY OF CALDWELL

KNOW ALL MEN BY THESE PRESENTS:

THAT FOX MEADOWS JOINT VENTURE, ACTING HEREIN BY AND THROUGH ZACH POTTS, OWNER OF A CALLED 53.49 ACRE TRACT OF LAND IN THE M. G. DIKES SURVEY, ABSTRACT NO. 92 OF CALDWELL COUNTY, TEXAS AS DESCRIBED IN A DEED FROM QUEST TRUST COMPANY FKA, QUEST IRA, INC. FKA, ENTRUST RETIREMENT SERVICE, INC. FBO RICHARD DALE FADAL IRA #11726-11 TO FOX MEADOWS JOINT VENTURE, DATED JUNE 7, 2019 AND RECORDED IN DOCUMENT NO. 2019-002880 OF THE OFFICIAL PUBLIC RECORDS OF CALDWELL COUNTY, TEXAS, DOES HEREBY SUBDIVIDE 42.23 ACRES IN AC