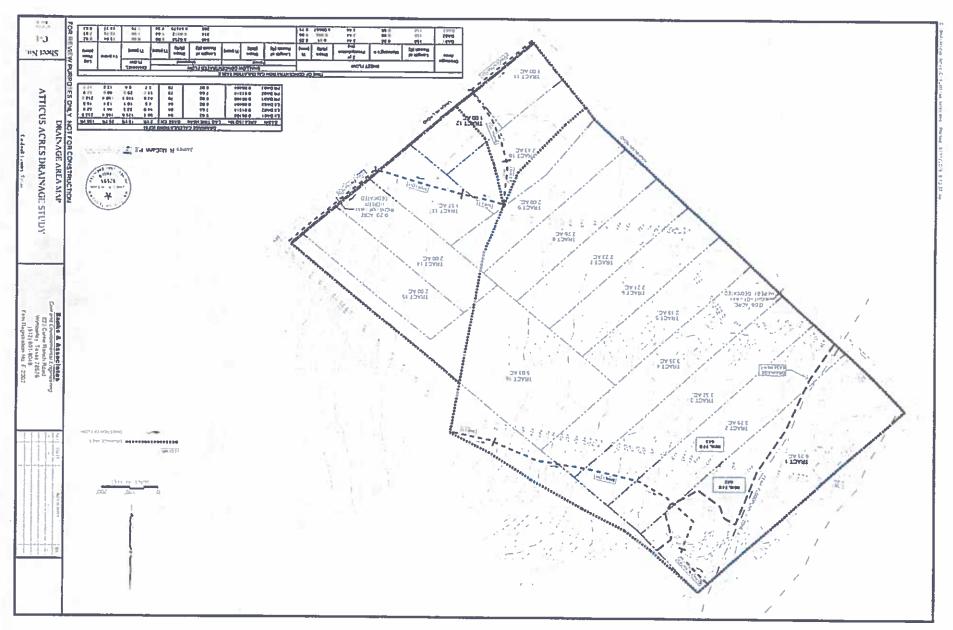

|  |  |  |
| EX DA01 | 0.05188                     | 9.02           | 84      | 56.1 | 125.6 | 166.4 | 233.8  |  |  |  |  |  |
| EX DA02 | 0.01314                     | 7.65           | 84      | 14.9 | 33.3  | 44.1  | 62.0   |  |  |  |  |  |
| EX DA03 | 0.00404                     | 8.02           | 84      | 4.5  | 10.1  | 13.4  | 18.8   |  |  |  |  |  |
| PR DA01 | 0.05188                     | 9.02           | 78      | 43.8 | 110.1 | 150.4 | 218.0  |  |  |  |  |  |
| PR DA02 | 0.01314                     | 7.65           | 78      | 11.7 | 29.3  | 40.0  | 57.9   |  |  |  |  |  |
| PR DA03 | 0.00404                     | 8.02           | 78      | 3.7  | 9.0   | 12.2  | 17.7   |  |  |  |  |  |

Since proposed conditions does not exceed existing conditions, detention is not required.



APPENDIX B
WATER AVAILABILITY STUDY

# WATER AVAILABILITY STUDY ATTICUS ACRES SUBDIVISION CALDWELL COUNTY, TEXAS

PREPARED FOR: FOX MEADOWS, JV PO Box 1249 San Marcos, Texas 78667

SUBMITTED TO: Caldwell County, Texas 1700 FM 2720 Lockhart, Texas 78644

#### PREPARED BY:

#### **Banks & Associates**

Civil and Environmental Engineering 820 Currie Ranch Road Wimberley, Texas 78676 (512) 801-9049 Firm F-2002

September 2019
Rev. 0



THE SEAL APPEARING ON THIS DOCUMENT WAS AUTHORIZED BY ERIN K. BANKS, PE 84248 9-15-19

# TABLE OF CONTENTS

| Sect | <u>tion</u>                                                | Page       |
|------|------------------------------------------------------------|------------|
| EXE  | ECUTIVE SUMMARY                                            | ES-1       |
| 1.0