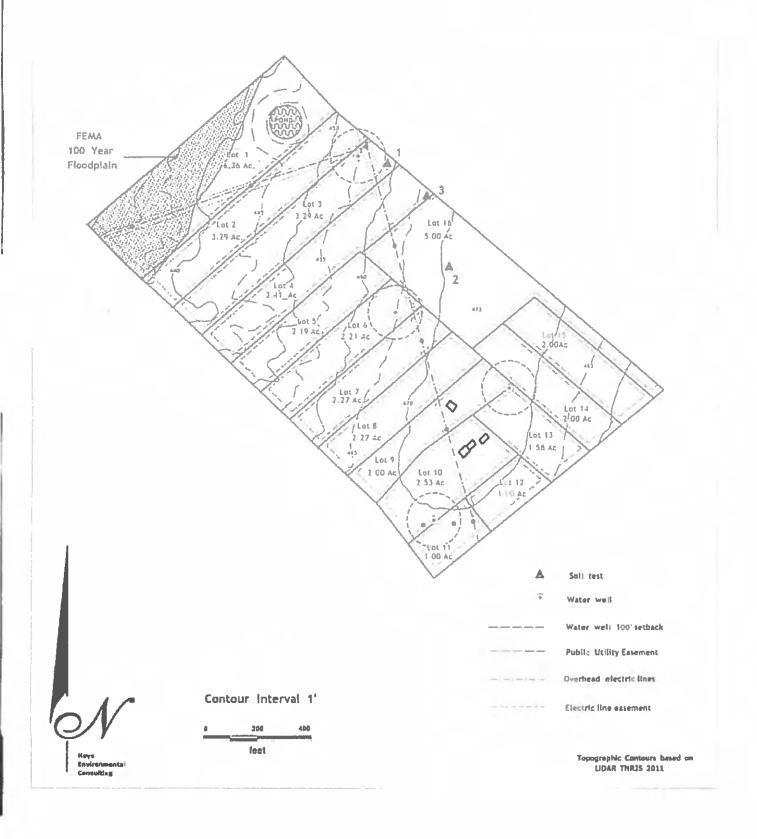

year floodplain of the upper watershed of Seal's Creek is present on this tract. The tract is located on a northwest sloping hillside and goes from the floodplain up to a broad gentle hilltop that is the local surface water drainage divide. The area upgradient from this site that collects stormwater and conveys it to the creek which crosses the tract is 218 acres in size. Most stormwater on the site moves as sheet flow towards the northwest.

This area is 19 miles east of the Edwards Aquifer Recharge Zone and is on the recharge zone for the Carrizo-Wilcox Aquifer.

All the lots in this proposed subdivision have suitable sites for the construction of On Site Sewage Facilities with sufficient space for water wells and their required 100' setbacks.



## Site Plan Atticus Acres Subdivision







# 28. Adjournment.

As authorized by Chapter 551 of the Texas Government Code, the Commissioners Court of Caldwell County, Texas reserves the right to adjourn into Executive Session at any time during the course of this meeting to discuss any of the matters listed above. The Court may adjourn for matters that may relate to Texas Government Code Section 551.071(1) (Consultation with Attorney about pending or contemplated litigation or settlement offers); Texas G overnment Code Section 551.071(2) (Consultation with Attorney when the attorney's obligations under the Texas Disciplinary Rules of Professional Conduct of the State Bar of Texas conflicts with Chapter 551 of the Texas Government Code); Texas Government Code Section 551.072 (Deliberations about Real Property); Texas Government