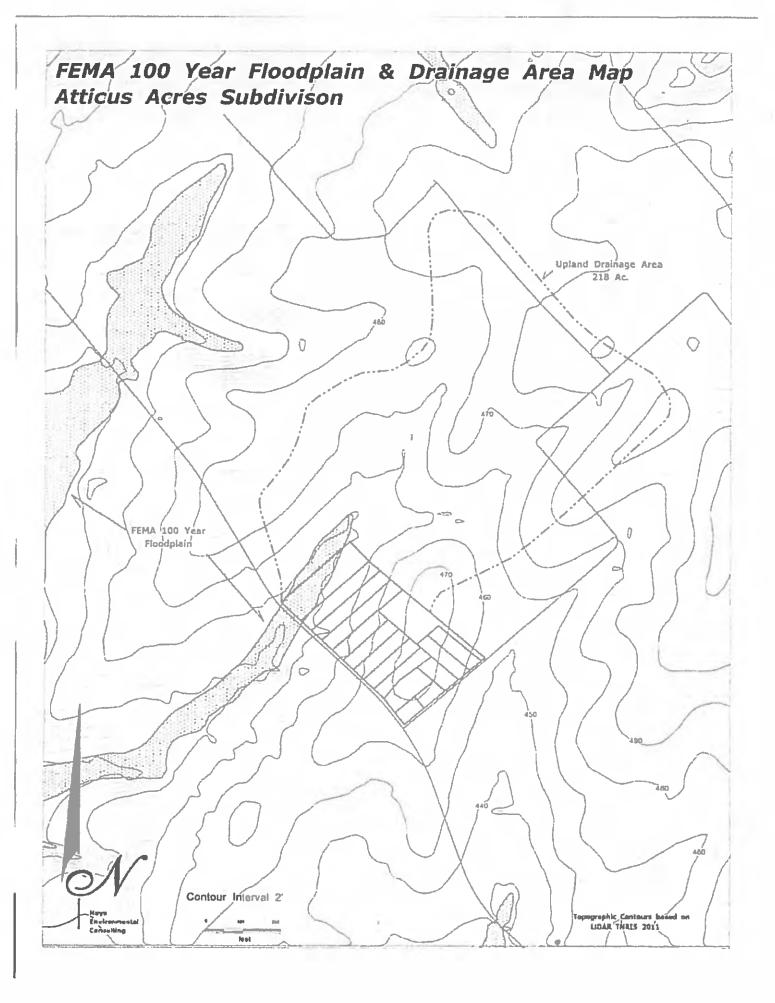

r floodplain of the upper watershed of Seal's Creek is present on this tract. The tract is located on a northwest sloping hillside and goes from the floodplain up to a broad gentle hilltop that is the local surface water drainage divide. The area upgradient from this site that collects stormwater and conveys it to the creek which crosses the tract is 218 acres in size. Most stormwater on the site moves as sheet flow towards the northwest.

This area is 19 miles east of the Edwards Aquifer Recharge Zone and is on the recharge zone for the Carrizo-Wilcox Aquifer.

All the lots in this proposed subdivision have suitable sites for the construction of On Site Sewage Facilities with sufficient space for water wells and their required 100' setbacks.



## Site Plan Atticus Acres Subdivision







# 28. Adjournment.

As authorized by Chapter 551 of the Texas Government Code, the Commissioners Court of Caldwell County, Texas reserves the right to adjourn into Executive Session at any time during the course of this meeting to discuss any of the matters listed above. The Court may adjourn for matters that may relate to Texas Government Code Section 551.071(1) (Consultation with Attorney about pending or contemplated litigation or settlement offers); Texas G overnment Code Section 551.071(2) (Consultation with Attorney when the attorney's obligations under the Texas Disciplinary Rules of Professional Conduct of the State Bar of Texas conflicts with Chapter 551 of the Texas Government Code); Texas Government Code Section 551.072 (Deliberations about Real Property); Texas Government Cod