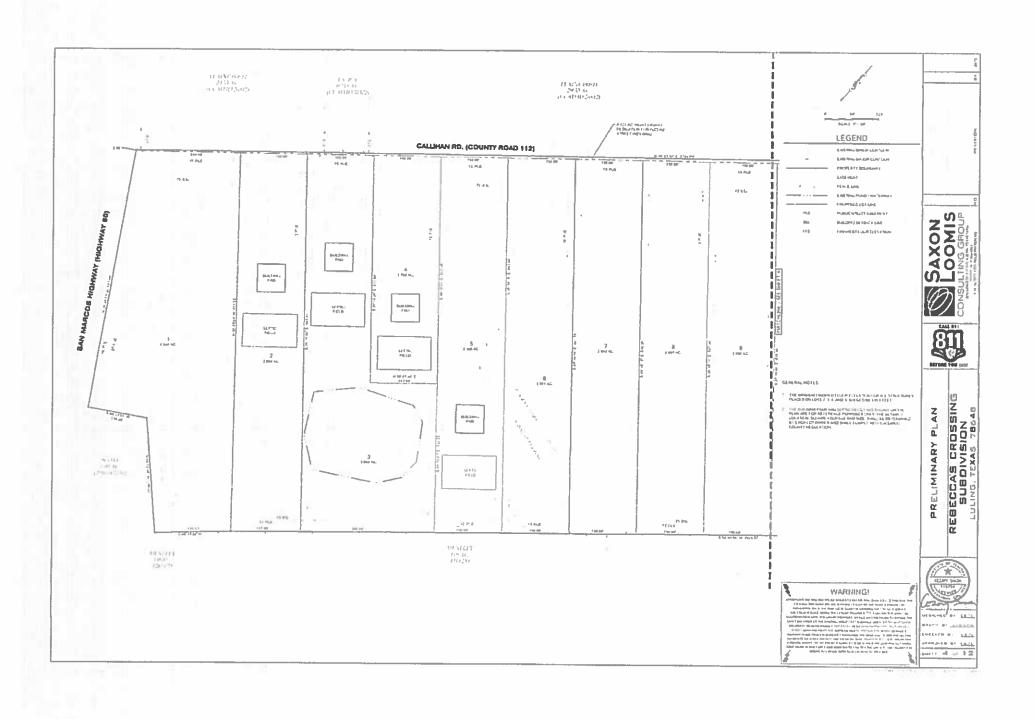

| SMLET MET               | 144      | 6.110                      |
| 6     | 51         | SMEAT FRANK?            | 3 100    | E110                       |
|       | 11         | Spin [ Final)           | 8 644    | E114                       |
| 4     | 19         | anual from t            | 2 144    | 0 (c)                      |
| а     | **         | SINCE FAMILY            | 4 to 8   | 117.0                      |
| 4     | 74         | STORE FRANCE P          | 4 )-12   | 2104                       |
|       | 19         | Michigal men padasansan | Elin     | 9,0                        |

OOMIS SING GROUP



EBECCAS CROSSING SUBDIVISION LULING, TEXAS 78648 NOTE GENERAL

춖 1000

œ

ermand or care Lesens ms <u>1.48108</u> EMITTED OF BALL \*\*\*\*\* \*\* 41-05\*\*\* swirt 2 ar 12

























CONSTRUCTION DETAILS

REBECCAS CROSSING SUBDIVISION LULING TEXAS 78648

SAXON



LEBOURD OF LESS esegret <u>specifi</u>e ter tall by taken services to this ---- 12 -- 12

# BURRIER ENGINEERING P.L.L.C. Reg. No. F-5694 STAN BURRIER, P.E. P.O. BOX 1406, KYLE, TX 78640 (512) 632-3855



# FACILITY PLANNING REPORT Subdivision Plat of Rebeccas Crossing

February 28, 2020

#### INTRODUCTION

This facility planning report is for the purpose of creating the Rebeccas Crossing Subdivision. Lots 1 through 18 at the intersection of San Marcos Highway and Call han Road (CR 112). This report is to demonstrate that these tracts will satisfy the requirements of TAC 30 chapter 285 for the purpose of land subdivision.

#### SITE PLAN

The attached survey shows the overall site plan, in