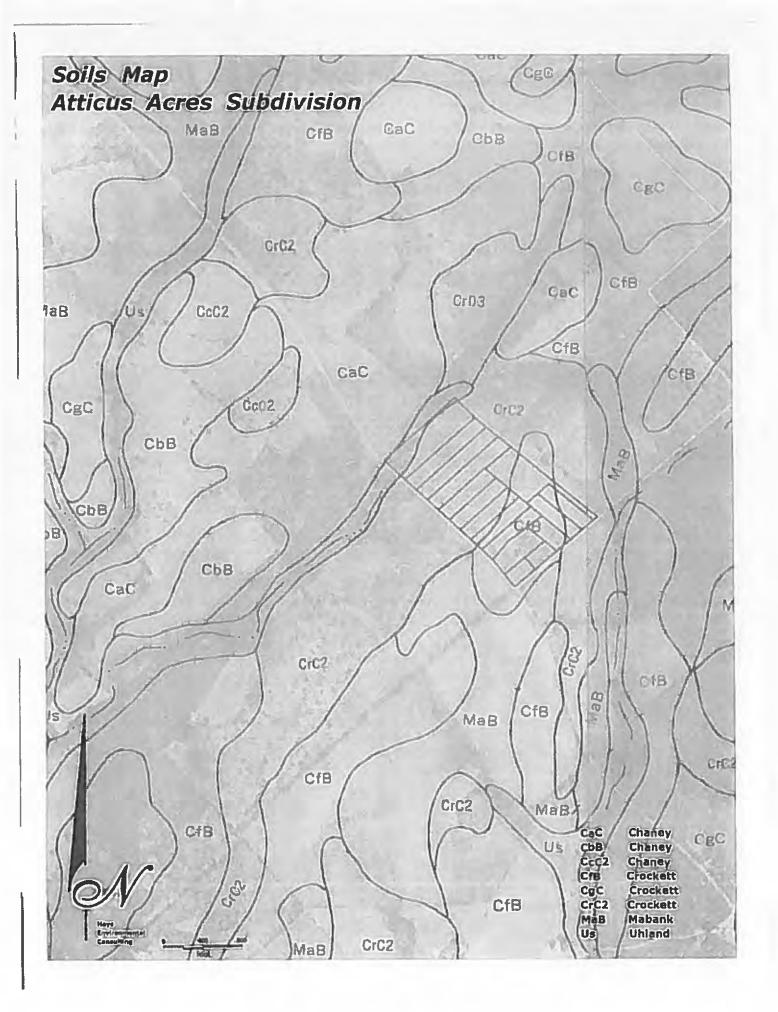

ear floodplain of the upper watershed of Seal's Creek is present on this tract. The tract is located on a northwest sloping hillside and goes from the floodplain up to a broad gentle hilltop that is the local surface water drainage divide. The area upgradient from this site that collects stormwater and conveys it to the creek which crosses the tract is 218 acres in size. Most stormwater on the site moves as sheet flow towards the northwest.

This area is 19 miles east of the Edwards Aquifer Recharge Zone and is on the recharge zone for the Carrizo-Wilcox Aquifer.

All the lots in this proposed subdivision have suitable sites for the construction of On Site Sewage Facilities with sufficient space for water wells and their required 100' setbacks.



## Site Plan Atticus Acres Subdivision







# 28. Adjournment.

As authorized by Chapter 551 of the Texas Government Code, the Commissioners Court of Caldwell County, Texas reserves the right to adjourn into Executive Session at any time during the course of this meeting to discuss any of the matters listed above. The Court may adjourn for matters that may relate to Texas Government Code Section 551.071(1) (Consultation with Attorney about pending or contemplated litigation or settlement offers); Texas G overnment Code Section 551.071(2) (Consultation with Attorney when the attorney's obligations under the Texas Disciplinary Rules of Professional Conduct of the State Bar of Texas conflicts with Chapter 551 of the Texas Government Code); Texas Government Code Section 551.072 (Deliberations about Real Property); Texas Government C