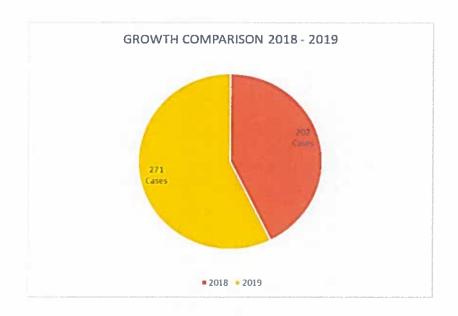

arrest to disposition.
- Normally, the average time for a *misdemeanor case is 45 days* and the average time for a *felony case is 90 days*.
- Drug cases are taking a minimum of fifteen months to disposition.
- It takes twelve to fourteen months for lab results through TX DPS.

# Cost Savings to Caldwell County

- Felony:
- Felony is 90 days X \$50.00/day = **\$4,500.00 per inmate**
- Misdemeanor:
- Misdemeanor is 45 days X \$50.00/day = **\$2,250.00** per inmate
- Total savings of \$1,500 per month on each inmate
- Total savings of \$18,250 per year on each inmate

### Total Bonds x Days in Jail x Housing Costs = Potential Expenses Saved

• 82 x 90 x \$50.00 = **\$369,000** 



## 25% INCREASE FROM 2018-2019

2018 – 202 total defendants supervised

2019 – 271 total defendants supervised



# CALDWELL COUNTY COMMUNITY SUPERVISION AND CORRECTIONS DEPARTMENT



CHRIS LINDSEY
Pretrial Bond Supervision Officer
Caldwell County Justice Center
512-398-4431

ERIC AGUIRRE
Caldwell County Director
Caldwell County Justice Center
512-398-4431

# **AGENDA ACTION ITEMS**

9. Discussion/Action regarding the burn ban.

Speaker: Judge Haden / Hector Rangel;

Backup: None; Cost: None

10. Discussion/Action to approve Resolution 14-2020 to enter a local transportation (AFA) Advance Funding Agreement to provide funding for Rehabilitation for the CR 224 bridge over Elm Creek Branch. Speaker: Judge Haden; Backup: 2; Cost: None

To: All Elected Officials and Department Heads – Hand deliver or scan & email to <a href="https://hoppy.haden@co.caldwell.tx.us">hoppy.haden@co.caldwell.tx.us</a> and <a