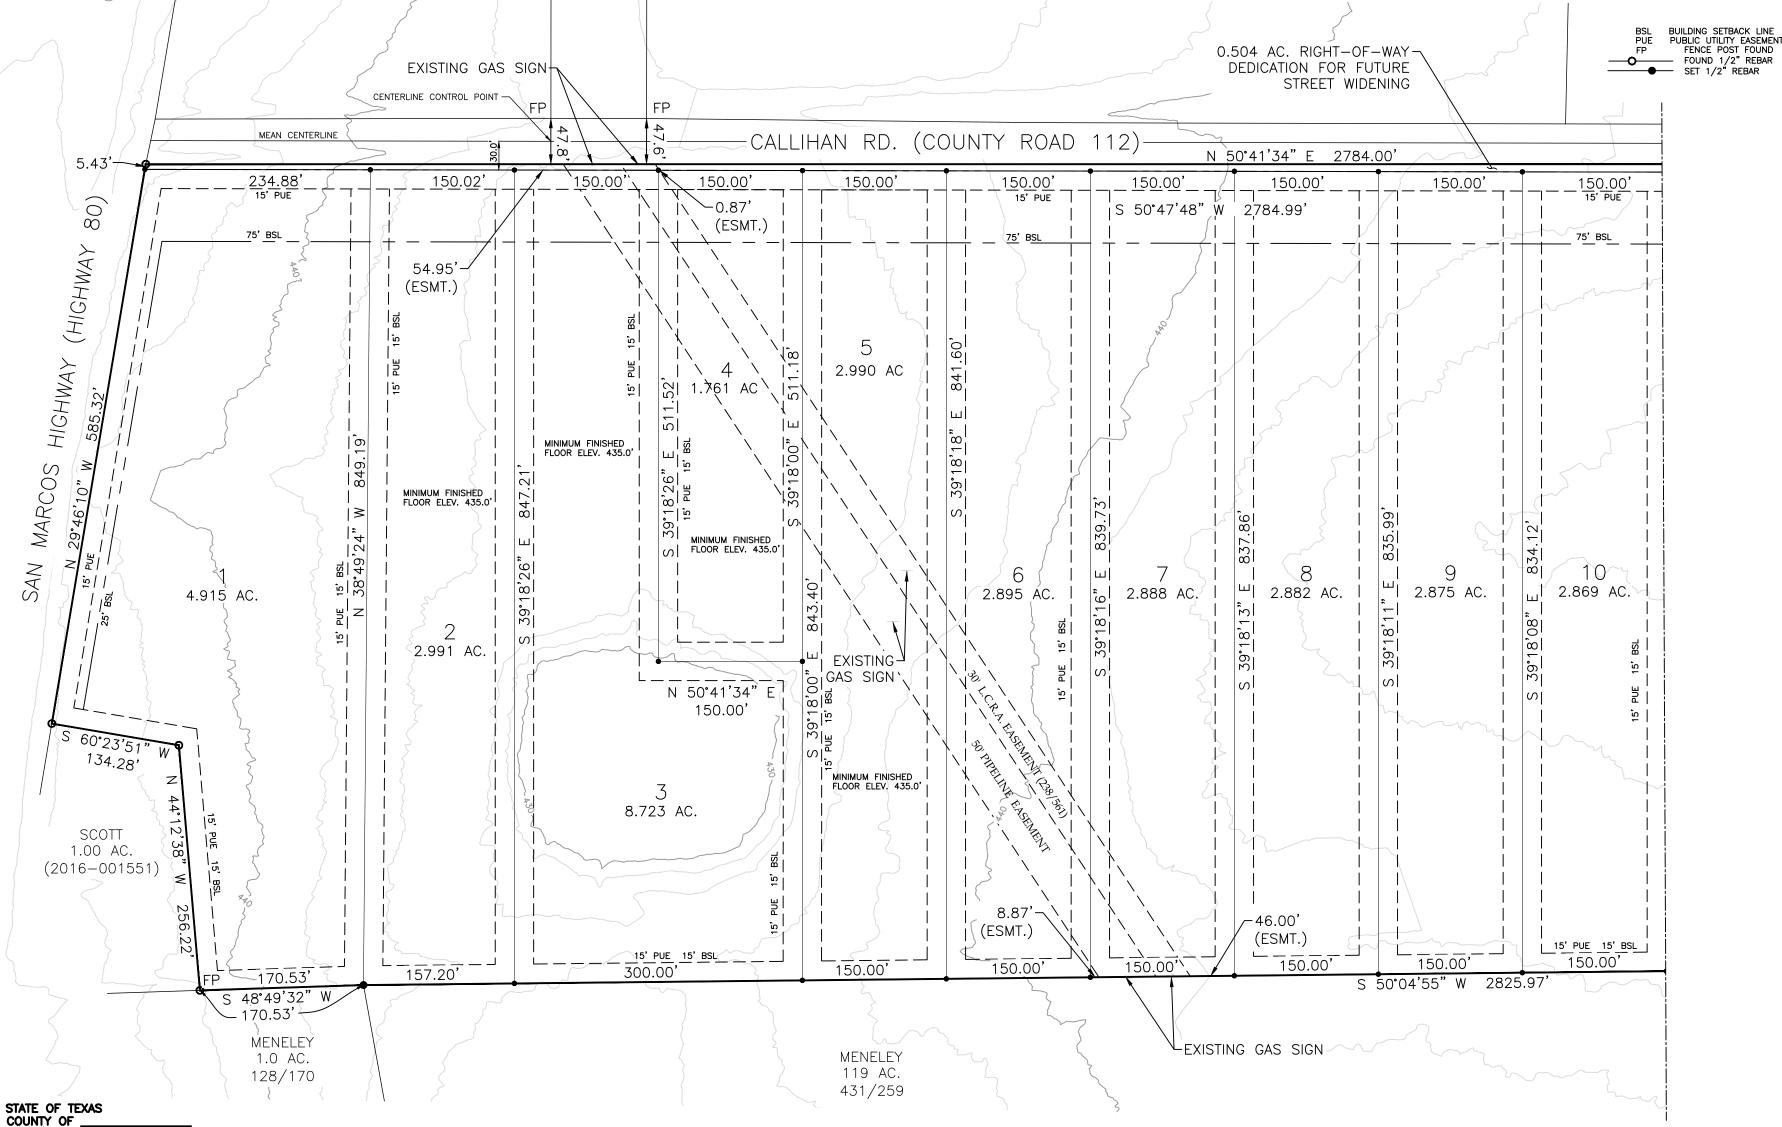

NNECTED TO A POTABLE WATER SUPPLY FROM AN APPROVED PUBLIC WATER SYSTEM.
- NO ON-SITE WASTEWATER DISPOSAL SYSTEM MAY BE INSTALLED WITHIN 100 FEET OF A PRIVATE WATER WELL NOR MAY AN ON-SITE WASTEWATER DISPOSAL SYSTEM BE INSTALLED WITHIN 150 FEET OF A PUBLIC WATER
- 4. NO CONSTRUCTION MAY BEGIN ON ANY LOT IN THIS SUBDIVISION UNTIL PLAN FOR THE PRIVATE ON-SITE WASTEWATER DISPOSAL SYSTEM ARE SUBMITTED AND APPROVED BY THE CALDWELL COUNTY ON-SITE WASTEWATER PROGRAM.
- THESE RESTRICTIONS ARE ENFORCEABLE BY THE CALDWELL COUNTY ON-SITE WASTEWATER PROGRAM AND/OR LOT OWNERS.

CALDWELL COUNTY, DIRECTOR OF SANITATION

## PRELIMINARY PLAT ESTABLISHING

BEING A 55.560 ACRE PARCEL OF LAND OUT OF THE JOHN HENRY SURVEY, A-12, DESCRIBED IN VOL. 520, PG. 889, OFFICIAL PUBLIC RECORDS, CALDWELL COUNTY, TEXAS





## COUNTY OF

I, THE UNDERSIGNED OWNER/S OF THE LAND SHOWN ON THIS PLAT RECORDED IN VOL. 520, PG. 889 OF THE OFFICIAL RECORDS OF CALDWELL COUNTY, TEXAS, AND DESIGNATED HEREIN AS KUTSCHER ACRES, AND BEING PART OF THE JOHN HENRY SURVEY, ABSTRACT 12, DO HEREBY DEDICATE TO THE USE OF THE PUBLIC FOREVER, THE STREETS AND ALLEYS SHOWN HEREON, AND FURTHER RESERVES TO THE PUBLIC ALL EASEMENTS FOR THE MUTUAL USE OF ALL PUBLIC UTILITIES DESIRING TO USE THE SAME: THAT ANY PUBLIC UTILITY SHALL HAVE THE RIGHT TO REMOVE AND KEEP REMOVED ALL OR ANY PART OF ANY GROWTH OR CONSTRUCTION FOR MAINTENANCE OR EFFICIENT USE OF ITS RESPECTIVE SYSTEM IN SUCH EASEMENTS, AND FURTHER SHALL HAVE FULL AND UNINTERRUPTED ACCESS ALONG SUCH EASEMENTS.

DATE

DANK PROPERTIES & INVESTMENTS, LLC 3810 HUNTER ROAD SAN MARCOS, T