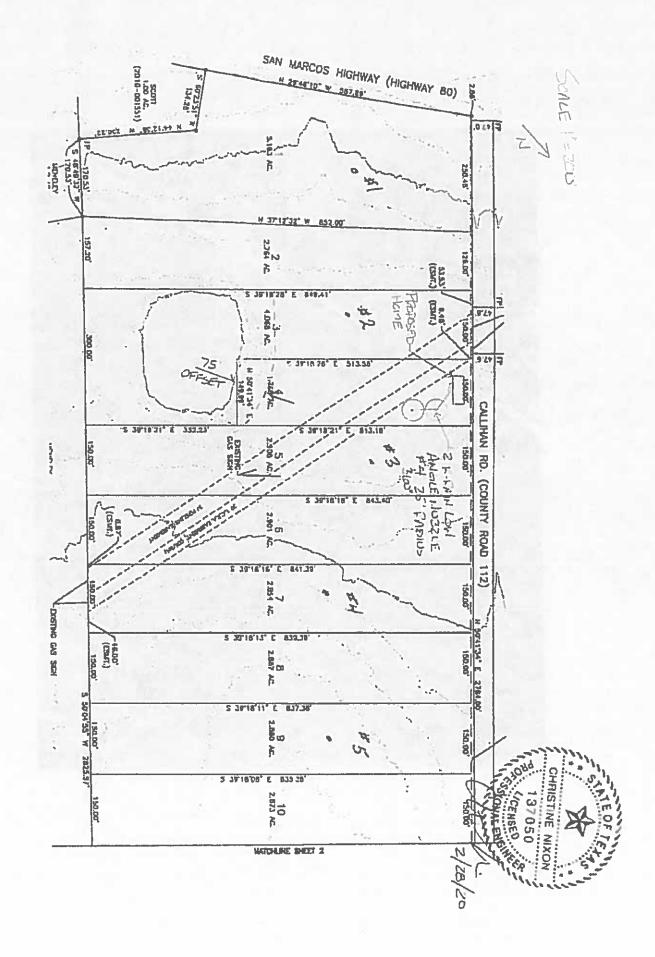

testing and reporting schedule shown in Sect 285.91 (4) of the TCEQ OSSF Rules, or as may be required by Caldwell County. The maintenance company shall report any responses to homeowner complaints, and the results of its maintenance findings to Caldwell County within ten days of the specified reporting frequency

Treated effluent must be disinfected prior to surface application. The efficiency of the disinfection procedure will be established by monitoring the Fecal Coliform count or Total Chlorine Residual from representative effluent grab samples as directed in the testing and reporting schedule. The frequency of testing and type of tests required are shown in Sect. 285.91 (4) of the TCEQ OSSF Rules.

#### LICENSE TO OPERATE

Contact Caldwell County Environmental Health for information





# WILLIAMSON COUNTY ENVIRONMENTAL HEALTH DEPARTMENT OSSF SOIL EVALUATION FORM

| wners Name<br>iysical Address               | San Marcos Hig                                                             | me Subdivision<br>hway and Calliban                                | Road                                                                                                                    |                                                   |                                 |              |
|---------------------------------------------|----------------------------------------------------------------------------|--------------------------------------------------------------------|-----------------------------------------------------------------------------------------------------------