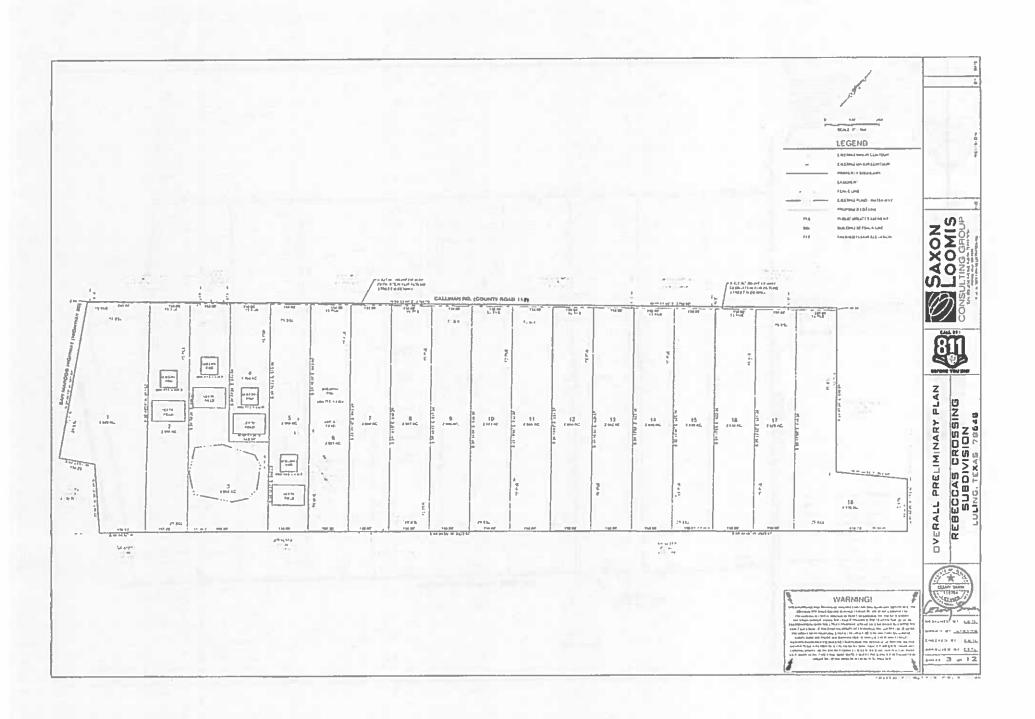

| SMLET MET               | 144      | 6.110                      |
| 6     | 51         | SMEAT FRANK?            | 3 100    | E110                       |
|       | 11         | Spin [ Final)           | 8 644    | E114                       |
| 4     | 19         | anual from t            | 2 144    | 0 (c)                      |
| а     | **         | SINCE FAMILY            | 4 to 8   | 117.0                      |
| 4     | 74         | STORE FRANCE P          | 4 )-12   | 2104                       |
|       | 19         | Michigal men padasansan | Elin     | 9,0                        |

OOMIS SING GROUP



EBECCAS CROSSING SUBDIVISION LULING, TEXAS 78648 NOTE GENERAL

춖 1000

œ

ermand or care Lesens ms <u>1.48108</u> EMITTED OF BALL \*\*\*\*\* \*\* 41-05\*\*\* swirt 2 ar 12

























CONSTRUCTION DETAILS

REBECCAS CROSSING SUBDIVISION LULING TEXAS 78648

SAXON



LEBOURD OF LESS esegret <u>specifi</u>e ter tall by taken services to this ---- 12 -- 12

# BURRIER ENGINEERING P.L.L.C. Reg. No. F-5694 STAN BURRIER, P.E. P.O. BOX 1406, KYLE, TX 78640 (512) 632-3855



# FACILITY PLANNING REPORT Subdivision Plat of Rebeccas Crossing

February 28, 2020

#### INTRODUCTION

This facility planning report is for the purpose of creating the Rebeccas Crossing Subdivision. Lots 1 through 18 at the intersection of San Marcos Highway and Call han Road (CR 112). This report is to demonstrate that these tracts will satisfy the requirements of TAC 30 chapter 285 for the purpose of land subdivision.

#### SITE PLAN

The attached survey shows the overall site plan,