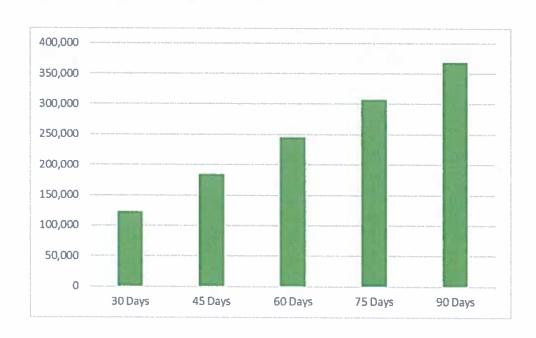

ptain Short with the Caldwell County Sheriff's Office. This was a decrease of \$6.00 per inmate from 2018.

Captain Short indicated the lower cost stems from revenue generated by housing Hays County inmates.

• It is difficult to determine the exact amount of time it would have taken for the 82 Officer initiated offenders that were given bonds, to complete their cases from arrest to disposition. Normally, the average time for a misdemeanor is 45 days and the average time for a felony offender is 90 days.

#### (Total Bonds x Days in Jail x Housing Costs = Potential Monies Saved)

- $82 \times 30 \times \$50.00 = \$123,000$
- $82 \times 45 \times $50.00 = $184,500$
- $82 \times 60 \times $50.00 = $246,000$
- $82 \times 75 \times $50.00 = $307,500$
- $82 \times 90 \times $50.00 = $369,000$



Pretrial Supervision is also available to Caldwell County through bond conditions ordered by the Judge. This provides extra protection to the community, and information about the defendant that would otherwise be unavailable to the Court. In this circumstance the defendant is already out on bond, pending a case disposition. These are offenders the Court requires supervision while their case is pending. In 2019 there were 108 defendants placed on Pretrial Supervision by the County Court at Law, and District Courts in Caldwell County.

Included with this report is an example packet of a typical Pretrial Bond Supervision participant. This example will illustrate what the Judges are taking into consideration in regards to granting a personal bond, and authorizing the release of an individual