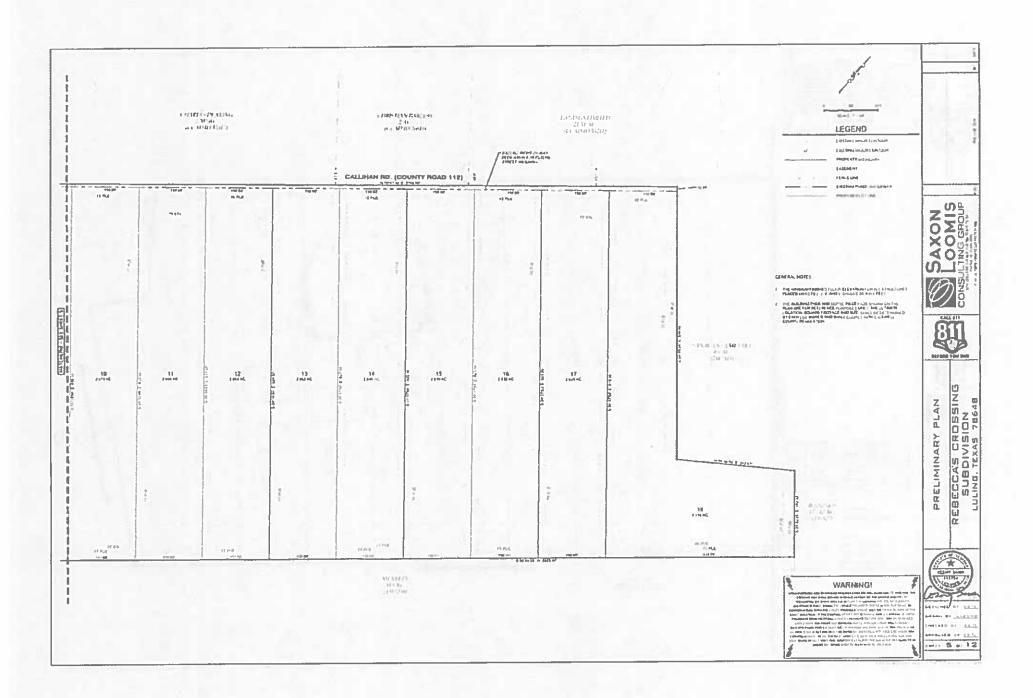

| SMLET MET               | 144      | 6.110                      |
| 6     | 51         | SMEAT FRANK?            | 3 100    | E110                       |
|       | 11         | Spin [ Final)           | 8 644    | E114                       |
| 4     | 19         | anual from t            | 2 144    | 0 (c)                      |
| а     | **         | SINCE FAMILY            | 4 to 8   | 117.0                      |
| 4     | 74         | STORE FRANCE P          | 4 )-12   | 2104                       |
|       | 19         | Michigal men padasansan | Elin     | 9,0                        |

OOMIS SING GROUP



EBECCAS CROSSING SUBDIVISION LULING, TEXAS 78648 NOTE GENERAL

춖 1000

œ

ermand or care Lesens ms <u>1.48108</u> EMITTED OF BALL \*\*\*\*\* \*\* 41-05\*\*\* swirt 2 ar 12

























CONSTRUCTION DETAILS

REBECCAS CROSSING SUBDIVISION LULING TEXAS 78648

SAXON



LEBOURD OF LESS esegret <u>specifi</u>e ter tall by taken services to this ---- 12 -- 12

# BURRIER ENGINEERING P.L.L.C. Reg. No. F-5694 STAN BURRIER, P.E. P.O. BOX 1406, KYLE, TX 78640 (512) 632-3855



# FACILITY PLANNING REPORT Subdivision Plat of Rebeccas Crossing

February 28, 2020

#### INTRODUCTION

This facility planning report is for the purpose of creating the Rebeccas Crossing Subdivision. Lots 1 through 18 at the intersection of San Marcos Highway and Call han Road (CR 112). This report is to demonstrate that these tracts will satisfy the requirements of TAC 30 chapter 285 for the purpose of land subdivision.

#### SITE PLAN

The attached survey shows the overall site plan, incl