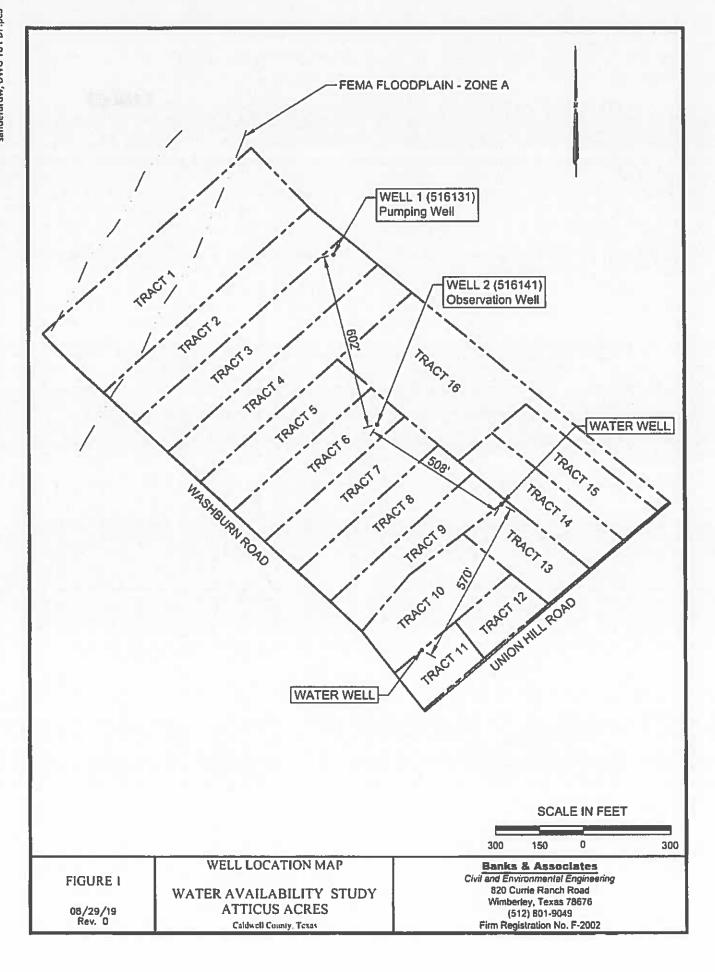

this area. Water may be treated for hardness with a water softener. The water is a suitable potable water source based upon the parameters tested.

#### 6.0 REFERENCES

TWDB, March 2012, An Assessment of Water Conservation, Report to the 82<sup>nd</sup> Legislature.

TWDB, March 2000, Transmissivity, Hydraulic Conductivity, and Storativity of the Carrizo-Wilcox Aquifer in Texas.

TWDB, January, 2003, Groundwater Availability Model for the Southern Carrizo-Wilcox Aquifer.

United States Geological Survey, 1963. Shortcuts and Special Problems in Aquifer Tests; Geological Survey Water-Supply Paper 1545-C.

University of Texas - Bureau of Economic Geology, 1974. Geologic Atlas of Texas, Seguin Sheet.

EPA, May 2009. EPA 816-F-09-004 National Primary Drinking Water Regulations.

# **FIGURES**



# **TABLES**

#### Table 2 Atticus Acres PW-1 PUMPING AND RECOVERY TEST DATA

## PUMPING TEST FORM

Project Name: Atticus Acres

Discharge Measured With 1" Water Meter Drawdown Measured With E-line

Measured Well: PW-1 (Well 1)

Reference Point:

Ground Surface

Location: 29,922213,-97,534354

Surface Elevation (msl):

449

Pumping Well: PW-1

PUMPING TEST No.

| Date      | Time  | Depth to<br>Water (ft) | Etapsed<br>Time (min) | Orawdown<br>(It) | Meter<br>Reading (gal) | Discharge<br>(gal/min) | Groundwater<br>Elevation (ft) | Remarks