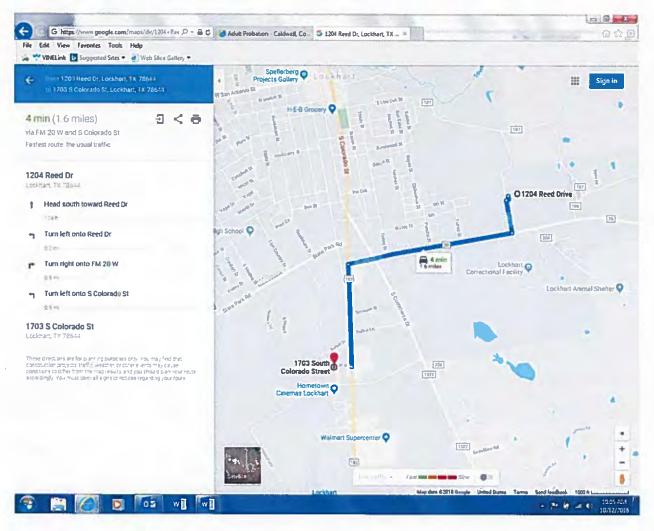

ond attached hereto                                                                                                                                                                                                                                                                    |                 |
| Presiding Judge  Date                                                                                                                                                                                                                                                                                                                                                                                                                                                                         |                 |



| r ou must report to:           |                     |  |
|--------------------------------|---------------------|--|
| Pretrial Officer: Chris Lindse | ey                  |  |
| Caldwell County Justice Cer    | ter Adult Probation |  |
| 1703 S. Colorado St.           |                     |  |
| Lockhart, TX 78644             | Defendant:          |  |
| 512-398-4431                   |                     |  |
|                                | Date:               |  |
|                                |                     |  |

Jailer/CSO:

#### CALDWELL COUNTY PRE-TRIAL SUPERVISION COLLECTIONS 2019

RECEIPT REPORT BY FEE TYPE FROM 1/01/19 THRU 12/31/19

COURT: ALL FEE TYPE: TREASURY FEE OFFICER: LINDSEY

LOCATION: ALL

FEE TYPE TOTALS \$7,534.00
TOTAL FELONY \$6,709.00
MISDEMEANO