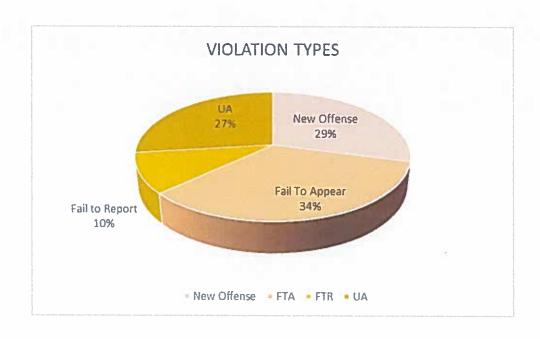

urt ordered to be placed on Pretrial Supervision by the County Court at Law or the District Courts of Caldwell County. In the calendar year of 2018 there were 202 defendants supervised. In 2019 there were 271 defendants supervised. This is an increase of 25% from 2018 to 2019.

Provided within this packet is the statistical information of bonds granted in Caldwell County that involved Pretrial Supervision. There are several things included in this data. Here are some highlights:



Out of 271 defendants placed on Pretrial Supervision, 24 of the defendants failed to appear in Court. This means the program was 89% successful with getting defendants into court with only 11% of the cases having failed to appear.



Out of the 271 on Pretrial Supervision, 74% were compliant, and 26% violated.



There were 70 or 26% of defendants terminated from the Program. These bond violations include positive urine specimens, failure to report to office visits, new offenses, and failing to appear in court.

Out of the 271 defendants, 201 have maintained compliance with the conditions of bond. Some defendants required increased reporting and increased urine specimen collections, due to issues related to non-compliance. Sanctions imposed included defendants having new offenses, substance use, failing to report, or failing to appear in court.

Each person must accept some financial obligation as part of being granted a Pretrial Bond Supervision. The defendant is assessed a one-time fee of \$100 for a felony or \$50 for a misdemeanor to be returned to the County Treasury. Additionally, the defen