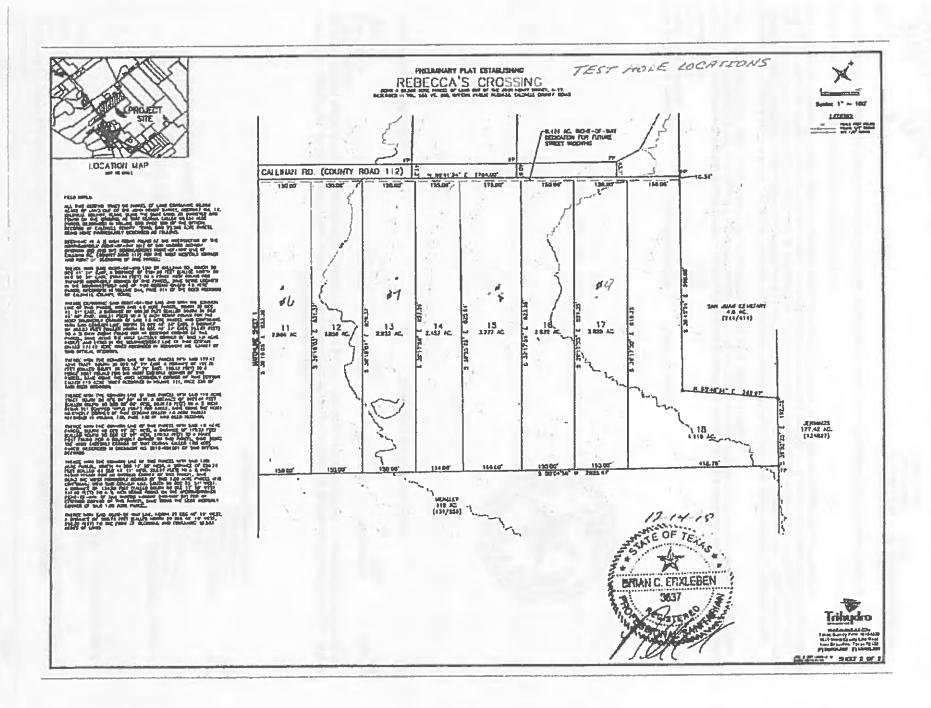

| ponds, streams, water<br>water well in nearby<br>tilable to lot or tract   | impoundments                                                       | IRES OF SITI                                                                                                            | E AREA  YUS YUS YES YUS YUS YUS YUS YUS YUS YUS   | NOA<br>NOA<br>NOA<br>NOA<br>NOA |              |
| certify that the above                      | 11.                                                                        | and are based on me                                                | own field observation                                                                                                   |                                                   | urs 26, 2020                    |              |





## TAX CERTIFICATE

Certificate # 6677

0.00

**Issued By:** 

Caldwell County Appraisal District 211 Bufkin Ln. P.O. Box 900 Lockharl, TX 78644

Owner ID: 140089

3810 HUNTER RD

SAN MARCOS, TX 78666-9392

DANK PROPERTIES & INVESTMENTS LLC

**Property Information** 

Property ID: 55192 Geo ID: 0800012-055-100-00

Legal Acres: 55.6340

Legal Desc: A012 HENRY, JOHN, ACRES 55.634

Silus: 7250 SAN MARCOS HWY LULING, TX 78648

DBA:

Exemptions:

For Entities

Caldwell County Farm to Market Road Prairle Lea ISD Value Information

 Improvement HS:
 0

 Improvement NHS:
 0

 Land HS:
 0

 Land NHS:
 0

 Productivity Market:
 342,630

 Productivity Use:
 3,600

 Assessed Value
 3,600

Property Is receiving Ag Use

#### **Current/Delinquent Taxes**

This is to certify that, after a careful check