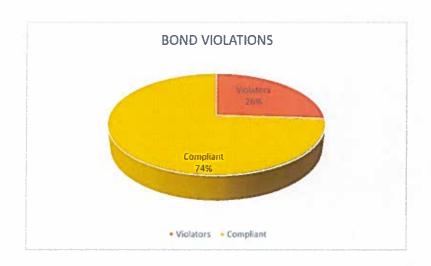

Services
- 108 Defendants were Court ordered to be placed on Pretrial Services
- 33 Misdemeanors & 157 Felonies
- Pretrial Services averaged 7 bonds per month

## 2019 STATISTICAL INFORMATION

- Failure To Appear Rate
- Bond Violation Rate
- Types of Bond Violations
- Fees
- Revenue Returned

Out of <u>271</u> defendants placed on Pre-Trial Supervision, <u>24</u> of the Defendants failed to appear in Court. This means the program was <u>89%</u> successful with getting defendants into court with only <u>11%</u> of the cases having failed to appear.



• <u>70</u> defendants were either terminated from the Program for violating their conditions of bond. These bond violations include positive urine specimens, failure to report to office visits, new offenses, and failing to appear in court.





#### **SUMMARY OF DEFENDANTS**

- Out of the **271** defendants, **201** have maintained compliance with the conditions of bond.
- Out of the 202 defendants:
  - 74% of the cases had successful dispositions, or remained in compliance with the conditions of bond.
  - 26% of the cases incurred bond violations.
  - 11% of the defendants failed to appear in County Court at Law and District Courts at Law.

### FEES INVOLVED IN PRETRIAL SUPERVISION

- Each person must accept some financial obligation as part of being granted a Pretrial Bond Supervision. The defendant is assessed a one-time fee of \$100 for a felony or \$50 for a misdemeanor to be returned to the <u>County Treasury</u>.
- Defendants pay a bond supervision fee of \$30 a month.
- Defendants pay a one-time urine analysis fee of