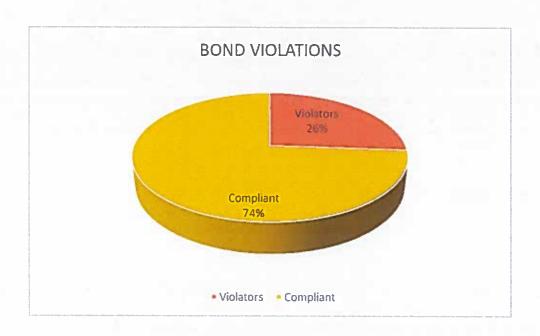

ns Department through the pretrial bond Officer. The other 108 defendants were Court ordered to be placed on Pretrial Supervision by the County Court at Law or the District Courts of Caldwell County. In the calendar year of 2018 there were 202 defendants supervised. In 2019 there were 271 defendants supervised. This is an increase of 25% from 2018 to 2019.

Provided within this packet is the statistical information of bonds granted in Caldwell County that involved Pretrial Supervision. There are several things included in this data. Here are some highlights:



Out of 271 defendants placed on Pretrial Supervision, 24 of the defendants failed to appear in Court. This means the program was 89% successful with getting defendants into court with only 11% of the cases having failed to appear.



Out of the 271 on Pretrial Supervision, 74% were compliant, and 26% violated.



There were 70 or 26% of defendants terminated from the Program. These bond violations include positive urine specimens, failure to report to office visits, new offenses, and failing to appear in court.

Out of the 271 defendants, 201 have maintained compliance with the conditions of bond. Some defendants required increased reporting and increased urine specimen collections, due to issues related to non-compliance. Sanctions imposed included defendants having new offenses, substance use, failing to report, or failing to appear in court.

Each person must accept some financial obligation as part of being granted a Pretrial Bond Supervision. The defendant is assessed a one-time fee of \$100 for a felony or \$50