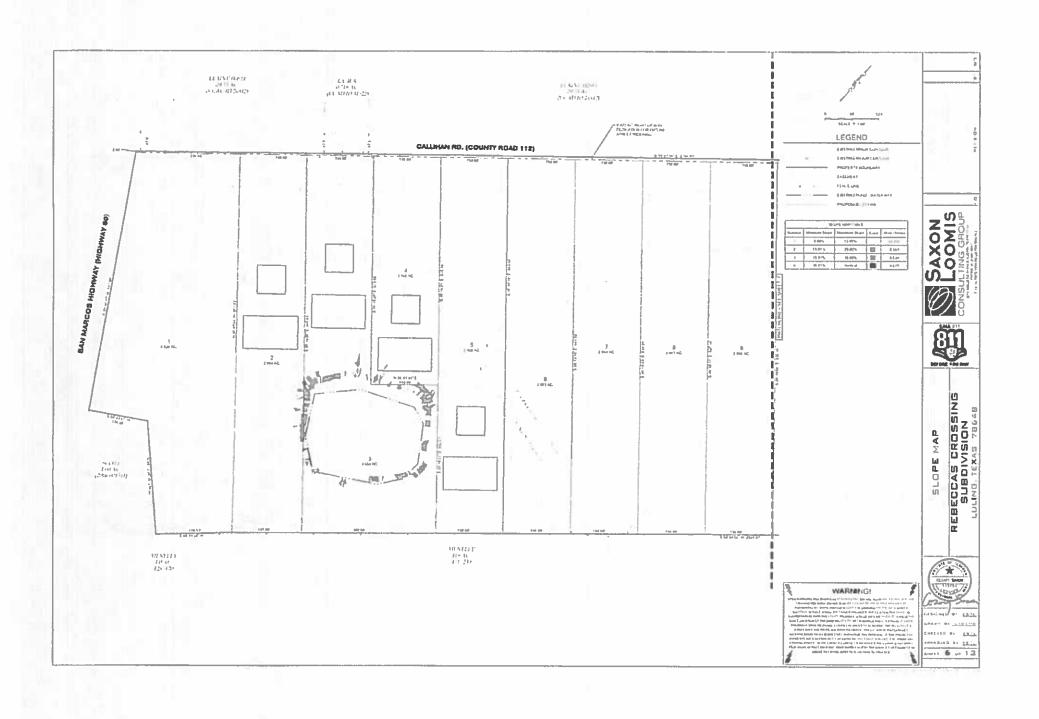

SMLET MET               | 144      | 6.110                      |
| 6     | 51         | SMEAT FRANK?            | 3 100    | E110                       |
|       | 11         | Spin [ Final)           | 8 644    | E114                       |
| 4     | 19         | anual from t            | 2 144    | 0 (c)                      |
| а     | **         | SINCE FAMILY            | 4 to 8   | 117.0                      |
| 4     | 74         | STORE FRANCE P          | 4 )-12   | 2104                       |
|       | 19         | Michigal men padasansan | Elin     | 9,0                        |

OOMIS SING GROUP



EBECCAS CROSSING SUBDIVISION LULING, TEXAS 78648 NOTE GENERAL

춖 1000

œ

ermand or care Lesens ms <u>1.48108</u> EMITTED OF BALL \*\*\*\*\* \*\* 41-05\*\*\* swirt 2 ar 12

























CONSTRUCTION DETAILS

REBECCAS CROSSING SUBDIVISION LULING TEXAS 78648

SAXON



LEBOURD OF LESS esegret <u>specifi</u>e ter tall by taken services to this ---- 12 -- 12

# BURRIER ENGINEERING P.L.L.C. Reg. No. F-5694 STAN BURRIER, P.E. P.O. BOX 1406, KYLE, TX 78640 (512) 632-3855



# FACILITY PLANNING REPORT Subdivision Plat of Rebeccas Crossing

February 28, 2020

#### INTRODUCTION

This facility planning report is for the purpose of creating the Rebeccas Crossing Subdivision. Lots 1 through 18 at the intersection of San Marcos Highway and Call han Road (CR 112). This report is to demonstrate that these tracts will satisfy the requirements of TAC 30 chapter 285 for the purpose of land subdivision.

#### SITE PLAN

The attached survey shows the overall site plan, includ