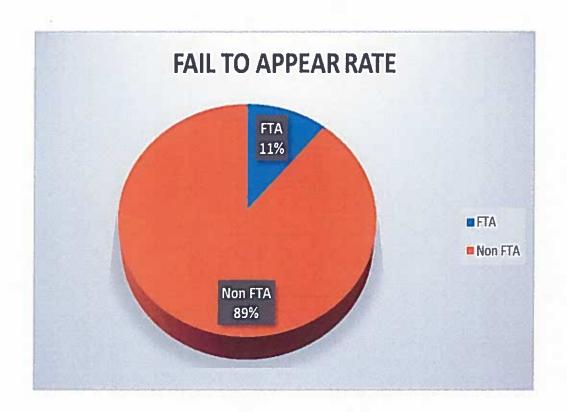

mined by potential risk factors to the community, as determined by a risk assessment and deemed by the Court.

# Pretrial Bond Report 1/1/19 – 12/31/19

- 271 Defendants
- 190 of these were new cases in 2019
- 82 Defendants released by Pretrial Services
- 108 Defendants were Court ordered to be placed on Pretrial Services
- 33 Misdemeanors & 157 Felonies
- Pretrial Services averaged 7 bonds per month

## 2019 STATISTICAL INFORMATION

- Failure To Appear Rate
- Bond Violation Rate
- Types of Bond Violations
- Fees
- Revenue Returned

Out of <u>271</u> defendants placed on Pre-Trial Supervision, <u>24</u> of the Defendants failed to appear in Court. This means the program was <u>89%</u> successful with getting defendants into court with only <u>11%</u> of the cases having failed to appear.



• <u>70</u> defendants were either terminated from the Program for violating their conditions of bond. These bond violations include positive urine specimens, failure to report to office visits, new offenses, and failing to appear in court.





#### **SUMMARY OF DEFENDANTS**

- Out of the **271** defendants, **201** have maintained compliance with the conditions of bond.
- Out of the 202 defendants:
  - 74% of the cases had successful dispositions, or remained in compliance with the conditions of bond.
  - 26% of the cases incurred bond violations.
  - 11% of the defendants failed to appear in County Court at Law and District Courts at Law.

### FEES INVOLVED IN PRETRIAL SUPERVISION

- Each person must accept some financial obligation as part of being granted a Pretrial Bond Supervision