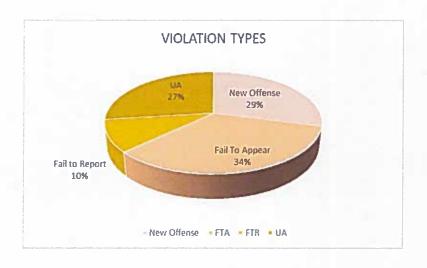

ervices
- 108 Defendants were Court ordered to be placed on Pretrial Services
- 33 Misdemeanors & 157 Felonies
- Pretrial Services averaged 7 bonds per month

## 2019 STATISTICAL INFORMATION

- Failure To Appear Rate
- Bond Violation Rate
- Types of Bond Violations
- Fees
- Revenue Returned

Out of <u>271</u> defendants placed on Pre-Trial Supervision, <u>24</u> of the Defendants failed to appear in Court. This means the program was <u>89%</u> successful with getting defendants into court with only <u>11%</u> of the cases having failed to appear.



• <u>70</u> defendants were either terminated from the Program for violating their conditions of bond. These bond violations include positive urine specimens, failure to report to office visits, new offenses, and failing to appear in court.





#### **SUMMARY OF DEFENDANTS**

- Out of the **271** defendants, **201** have maintained compliance with the conditions of bond.
- Out of the 202 defendants:
  - 74% of the cases had successful dispositions, or remained in compliance with the conditions of bond.
  - 26% of the cases incurred bond violations.
  - 11% of the defendants failed to appear in County Court at Law and District Courts at Law.

### FEES INVOLVED IN PRETRIAL SUPERVISION

- Each person must accept some financial obligation as part of being granted a Pretrial Bond Supervision. The defendant is assessed a one-time fee of \$100 for a felony or \$50 for a misdemeanor to be returned to the <u>County Treasury</u>.
- Defendants pay a bond supervision fee of \$30 a month.
- Defendants pay a one-time urine analysis fee of \$