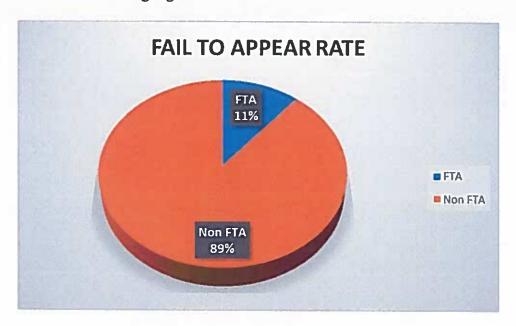

uring the twelve-month period, Pretrial Supervision averaged 7 bonds per month. Of those 190 new defendants placed on Pre-Trial Supervision, 82 were released with the involvement or initiated by the Community Supervision and Corrections Department through the pretrial bond Officer. The other 108 defendants were Court ordered to be placed on Pretrial Supervision by the County Court at Law or the District Courts of Caldwell County. In the calendar year of 2018 there were 202 defendants supervised. In 2019 there were 271 defendants supervised. This is an increase of 25% from 2018 to 2019.

Provided within this packet is the statistical information of bonds granted in Caldwell County that involved Pretrial Supervision. There are several things included in this data. Here are some highlights:



Out of 271 defendants placed on Pretrial Supervision, 24 of the defendants failed to appear in Court. This means the program was 89% successful with getting defendants into court with only 11% of the cases having failed to appear.



Out of the 271 on Pretrial Supervision, 74% were compliant, and 26% violated.



There were 70 or 26% of defendants terminated from the Program. These bond violations include positive urine specimens, failure to report to office visits, new offenses, and failing to appear in court.

Out of the 271 defendants, 201 have maintained compliance with the conditions of bond. Some defendants required increased reporting and increased urine specimen collections, due to issues related to non-compliance. Sanctions imposed included defendants having new offenses, substa