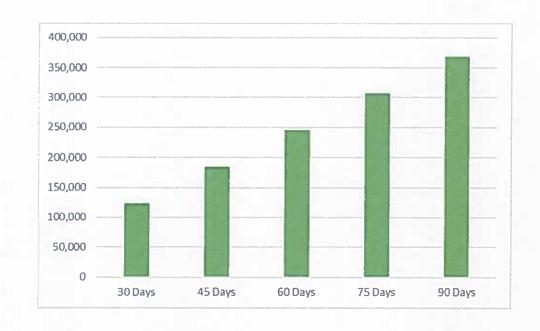

ct amount of time it would have taken for the **82** offenders that were given bonds to complete their cases from arrest to disposition.
- Normally, the average time for a *misdemeanor case is 45 days* and the average time for a *felony case is 90 days*.
- Drug cases are taking a minimum of fifteen months to disposition.
- It takes twelve to fourteen months for lab results through TX DPS.

# Cost Savings to Caldwell County

- Felony:
- Felony is 90 days X \$50.00/day = **\$4,500.00 per inmate**
- Misdemeanor:
- Misdemeanor is 45 days X \$50.00/day = **\$2,250.00** per inmate
- Total savings of \$1,500 per month on each inmate
- Total savings of \$18,250 per year on each inmate

### Total Bonds x Days in Jail x Housing Costs = Potential Expenses Saved

• 82 x 90 x \$50.00 = **\$369,000** 



## 25% INCREASE FROM 2018-2019

2018 – 202 total defendants supervised

2019 – 271 total defendants supervised



# CALDWELL COUNTY COMMUNITY SUPERVISION AND CORRECTIONS DEPARTMENT



CHRIS LINDSEY
Pretrial Bond Supervision Officer
Caldwell County Justice Center
512-398-4431

ERIC AGUIRRE
Caldwell County Director
Caldwell County Justice Center
512-398-4431

# **AGENDA ACTION ITEMS**

9. Discussion/Action regarding the burn ban.

Speaker: Judge Haden / Hector Rangel;

Backup: None; Cost: None

10. Discussion/Action to approve Resolution 14-2020 to enter a local transportation (AFA) Advance Funding Agreement to provide funding for Rehabilitation for the CR 224 bridge over Elm Creek Branch. Speaker: Judge Haden; Backup: 2; Cost: None

To: All Elected Officials and Department Heads – Hand de