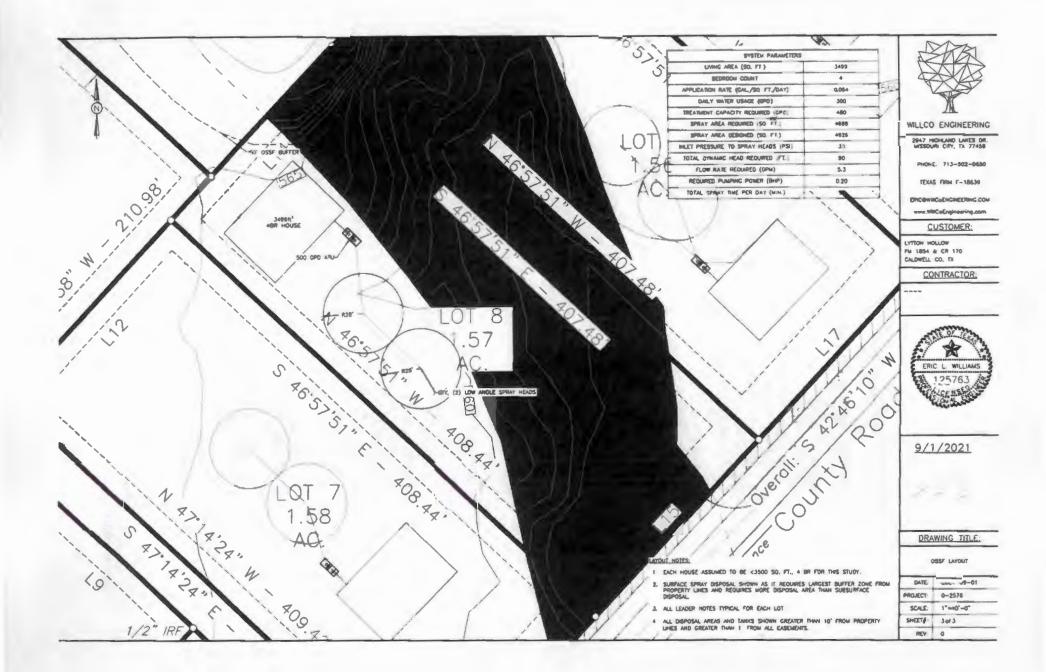

le OSSF disposal methods with aerobic treatment:

- Surface spray
- LPD bed or laterals (mounding may be required)
- Drip irrigation (mounding may be required)

Conventional gravity flow with gravel and pipe / leaching chamber disposal not recommended due to soil texture.

Each lot should be reviewed individually with careful planning prior to any construction to comply with OSSF requirements.

# Additional Information

This lots within the tract as shown are adequate to support single family dwellings of typical size and an OSSF. Careful planning is required to determine feasibility of improvements, size of home, water source, and OSSF.

# Attachments

- Drawing Package
- NRCS data

9/1/2021



las the

Eric Williams, P.E., PMP WillCo Engineering, PLLC Texas Engineering Firm F-18639







## **Caldwell County, Texas**

#### MaA-Mabank loam, 0 to 1 percent slopes

#### **Map Unit Setting**

National map unit symbol: d68k Elevation: 230 to 680 feet Mean annual precipitation: 32 to 40 inches Mean annual air temperature: 64 to 70 degrees F Frost-free period: 220 to 280 days Farmland classification: Farmland of statewide importance

#### **Map Unit Composition**

Mabank and similar soils: 90 percent Minor components: 10 percent Estimates are based on observations, descriptions, and transects of the mapunit.

#### **Description of Mabank**

#### Setting

Landform: Stream terraces, stream terraces Landform position (three-dimensional): Tread Down-slope shape: Linear Across-slope shape: Concave Parent material: Clayey alluvium of quaternary age derived from mixed sources

#### **