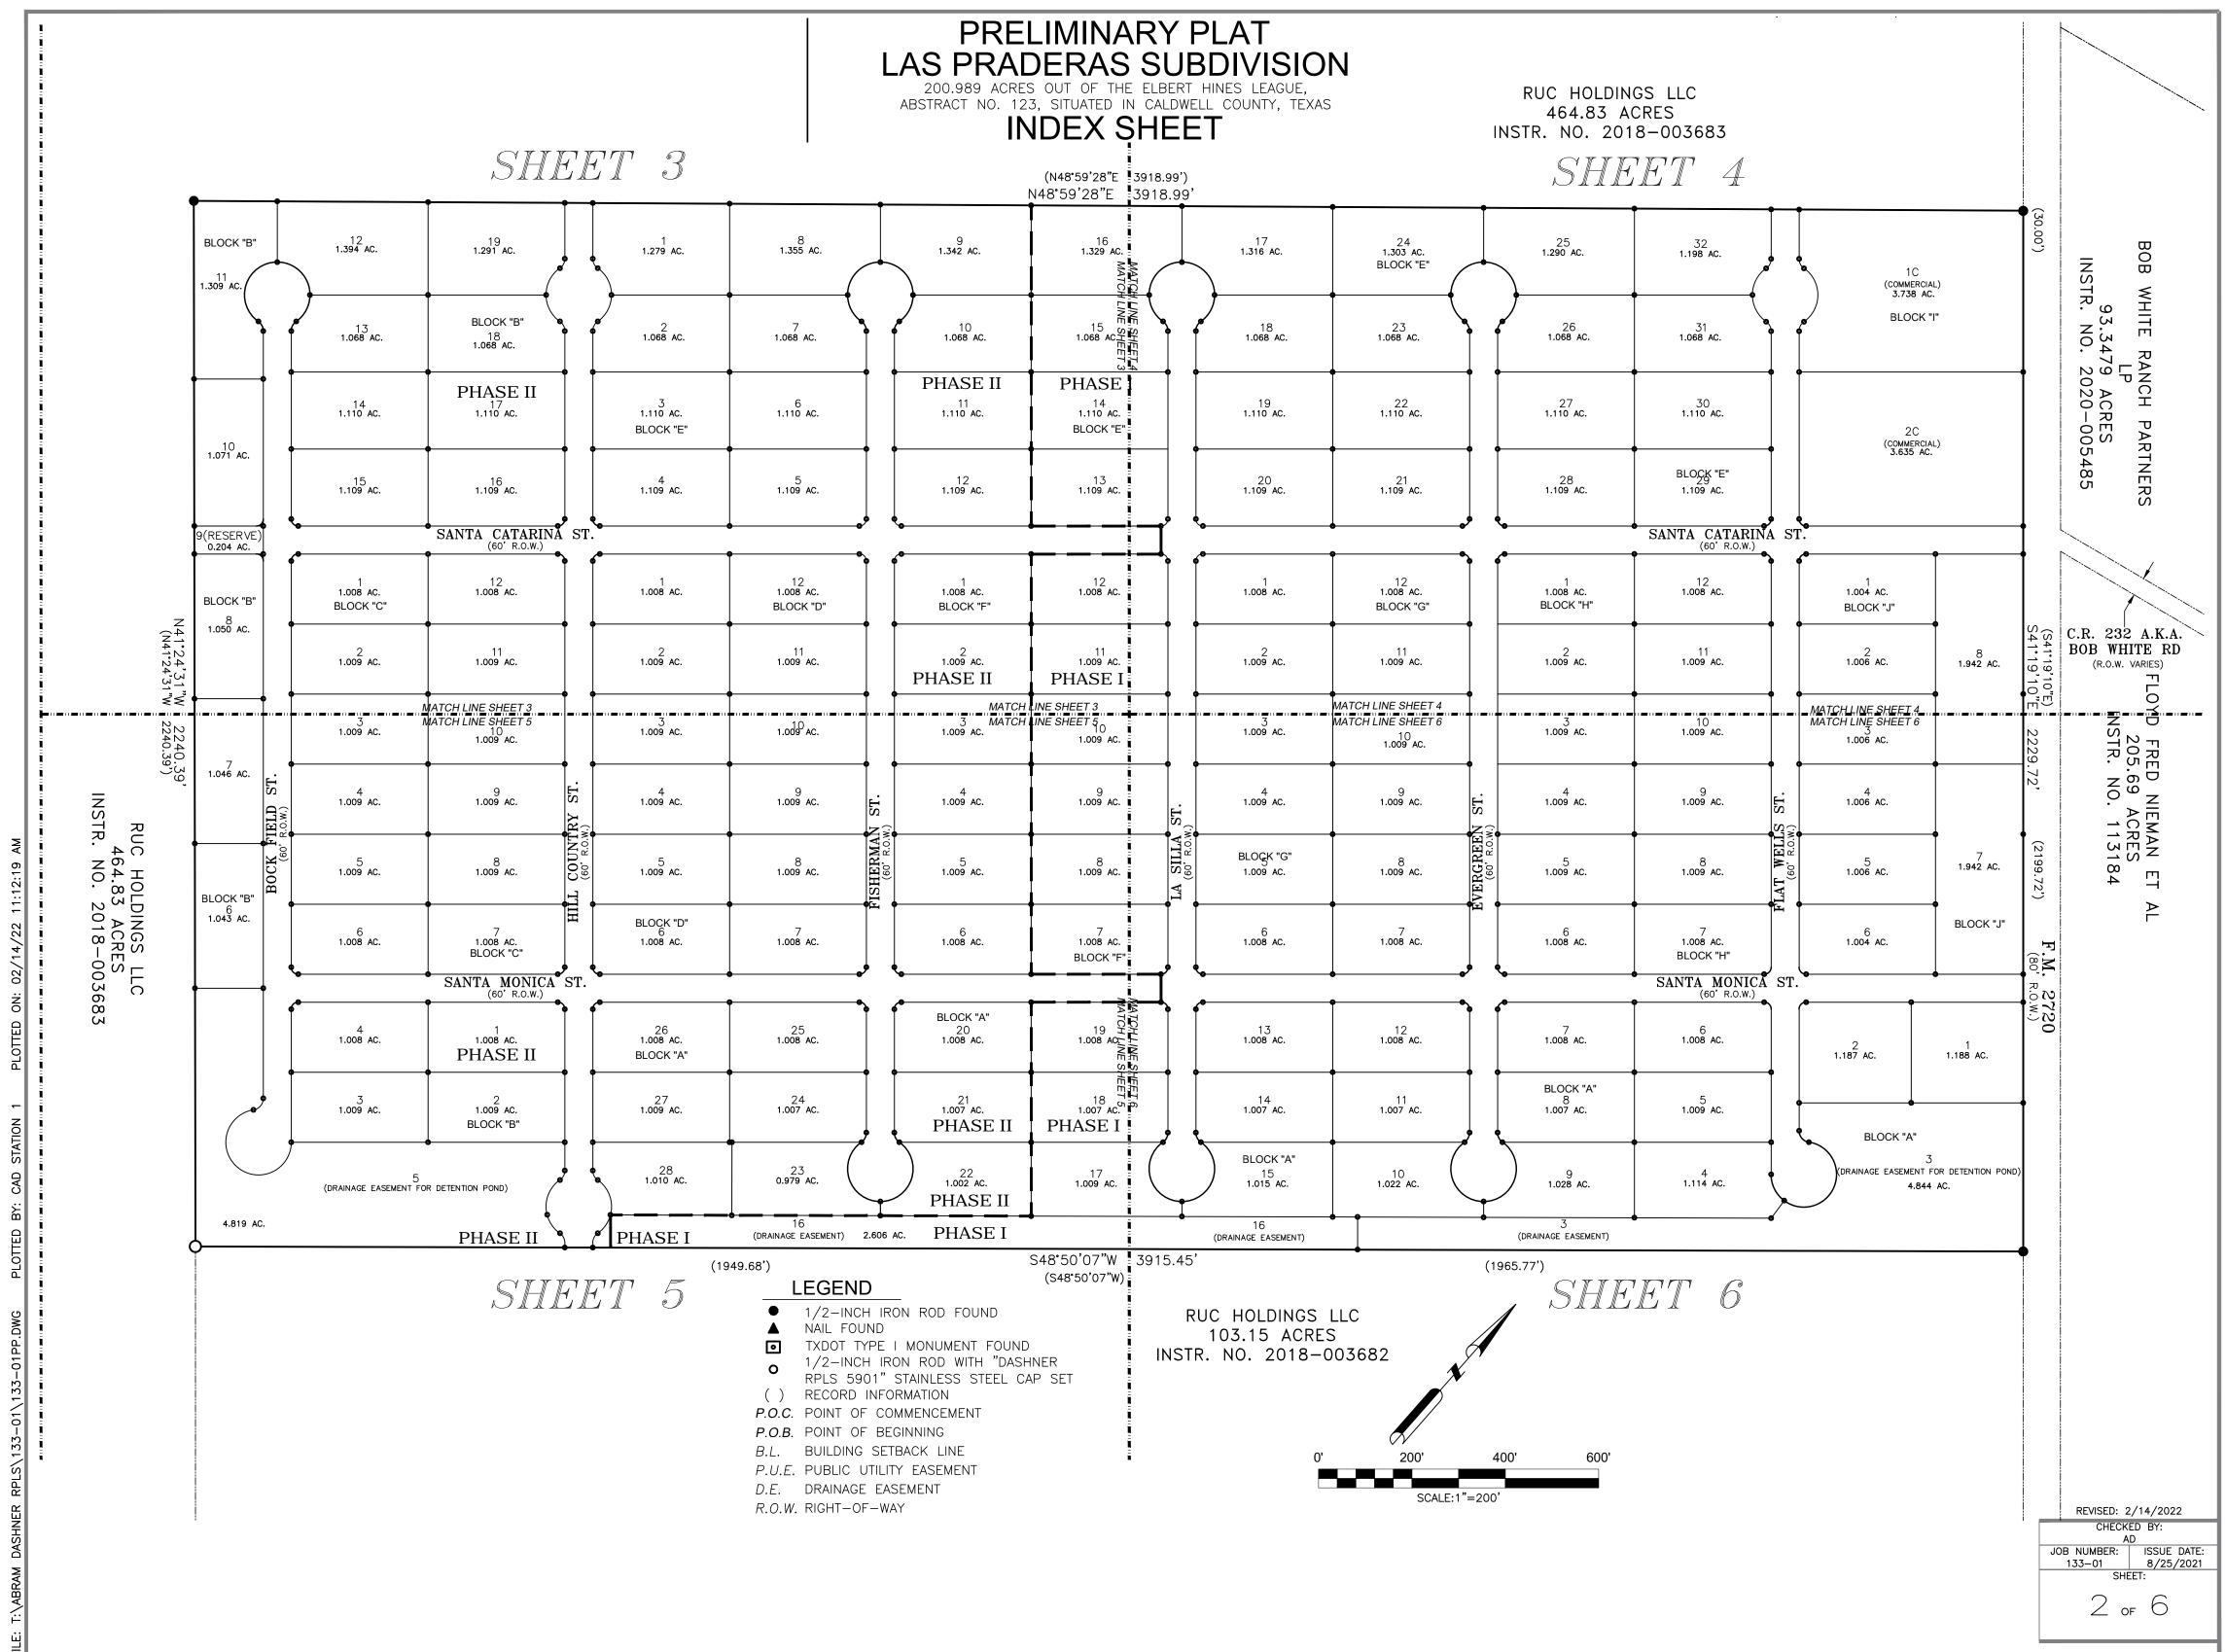

CORDS or CALDWELL COUNTY, TEXAS

TERESA RODRIGUEZ COUNTY CLERK

I, TERESA RODRIGUEZ, COUNTY CLERK IN AND FOR CALDWELL COUNTY, TEXAS, DO HEREBY CERTIFY THAT THE FOREGOING INSTRUMENT WITH ITS CERTIFICATES OF AUTHENTICATION WAS FILED FOR RECORD IN MY OFFICE THE \_\_\_\_\_ DAY OF \_\_\_\_\_\_ 20\_\_\_\_ AT \_\_\_\_\_ O'CLOCK \_\_.M., AND DULY RECORDED ON THE \_\_\_\_\_ DAY OF \_\_\_\_\_, 20\_\_\_\_, IN THE PLAT RECORDS OF CALDWELL COUNTY, TEXAS IN PLAT CABINET \_\_\_\_\_, AT SLIDE \_\_\_\_\_.

TERESA RODRIGUEZ COUNTY CLERK

> SURVEYOR: ABRAM DASHNER RPLS, LLC 6448 E. HWY 290 STE. B-105 AUSTIN, TX 78723

REVISED: 2/14/2022 CHECKED BY AD JOB NUMBER: ISSUE DATE: 133–01 8/25/2021 SHEET: of O

ENGINEER: CEDILLOS AND CO. 1010 LAND CREEK COVE, STE. 200 AUSTIN, TX 78746 (512) 306-1322

(512)244–3395





T:\ABRAM DASHNER RPLS\133-01\133-01PP.DWG PLOTTED BY: CAD STATION 1 PLOTTED ON: 02/14/2

FILE





| OLD DOCUMENT UP TO THE LIGHT TO VIEW TRUE WATERMARK                           |                                                                | SOCUMENT UP TO THE LIGHT TO VIEW<br>949502731 |     |
|-------------------------------------------------------------------------------|----------------------------------------------------------------|-----------------------------------------------|-----|
| CHASEO                                                                        | Date 04/23/20                                                  |                                               | 440 |
| Remitter: LANZOLA MHP3, LLC                                                   |