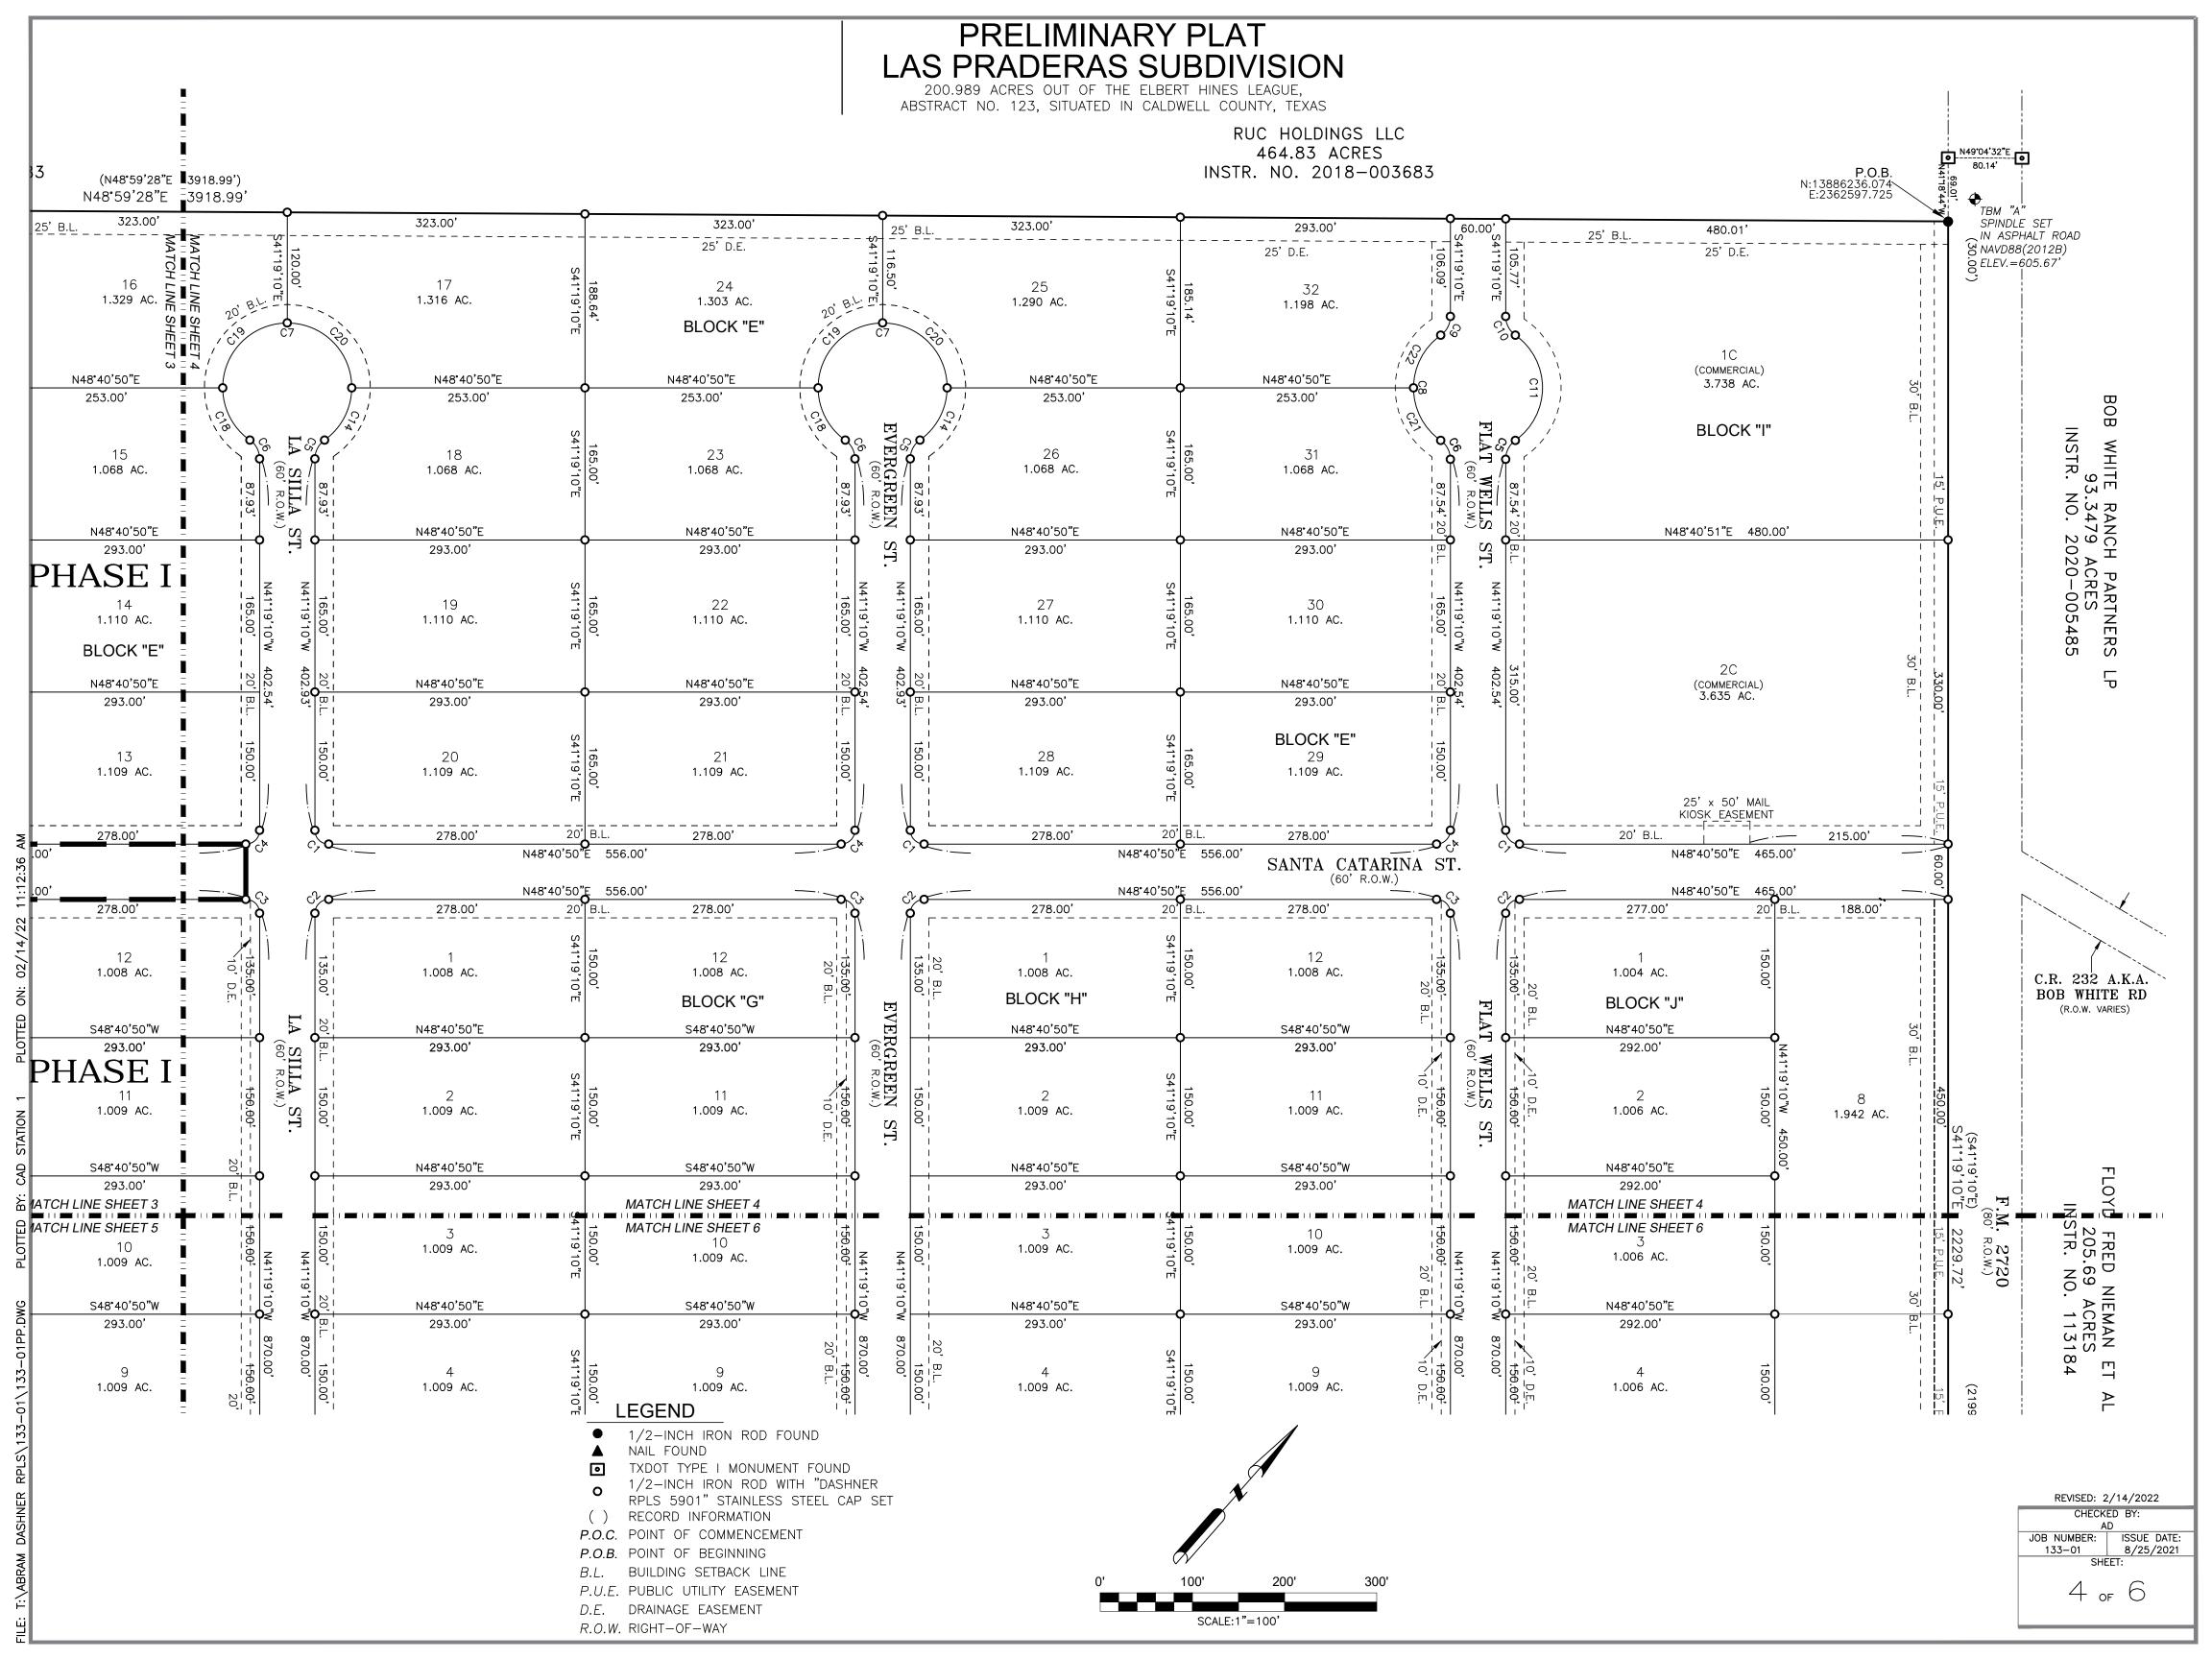

N AND FOR CALDWELL COUNTY, TEXAS, DO HEREBY CERTIFY THAT THE FOREGOING INSTRUMENT WITH ITS CERTIFICATES OF AUTHENTICATION WAS FILED FOR RECORD IN MY OFFICE THE \_\_\_\_\_ DAY OF \_\_\_\_\_\_ 20\_\_\_\_ AT \_\_\_\_\_ O'CLOCK \_\_.M., AND DULY RECORDED ON THE \_\_\_\_\_ DAY OF \_\_\_\_\_, 20\_\_\_\_, IN THE PLAT RECORDS OF CALDWELL COUNTY, TEXAS IN PLAT CABINET \_\_\_\_\_, AT SLIDE \_\_\_\_\_.

TERESA RODRIGUEZ COUNTY CLERK

> SURVEYOR: ABRAM DASHNER RPLS, LLC 6448 E. HWY 290 STE. B-105 AUSTIN, TX 78723

REVISED: 2/14/2022 CHECKED BY AD JOB NUMBER: ISSUE DATE: 133–01 8/25/2021 SHEET: of O

ENGINEER: CEDILLOS AND CO. 1010 LAND CREEK COVE, STE. 200 AUSTIN, TX 78746 (512) 306-1322

(512)244–3395





T:\ABRAM DASHNER RPLS\133-01\133-01PP.DWG PLOTTED BY: CAD STATION 1 PLOTTED ON: 02/14/2

FILE





| OLD DOCUMENT UP TO THE LIGHT TO VIEW TRUE WATERMARK                           |                                                                | SOCUMENT UP TO THE LIGHT TO VIEW<br>949502731 |     |
|-------------------------------------------------------------------------------|----------------------------------------------------------------|-----------------------------------------------|-----|
| CHASEO                                                                        | Date 04/23/20                                                  |                                               | 440 |
| Remitter: LANZOLA MHP3, LLC                                                   |                                                                | Y Gulden