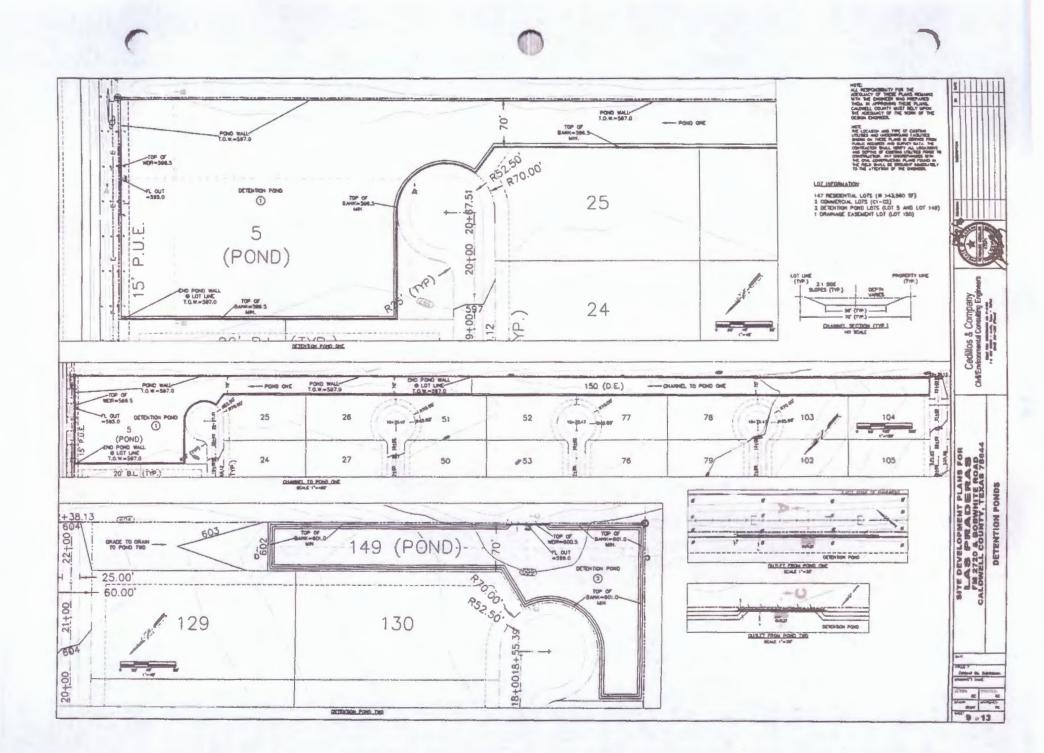

.002 | 3.44          | 23.7     |                 |       |          | 2280         | 0.004       | 37.2     |              |          |          | 61.0    | 36.6     |
| DA1-P         | 0.15 | 100          | 0.002 | 3.44          | 23.7     |                 |       |          | 2750         | 0.003       | 51.9     |              |          |          | 75.6    | 45.4     |
| DA2-P         | 0.15 | 100          | 0.002 | 3.44          | 237      |                 |       |          | 3670         | 0.003       | 69.2     |              | V        |          | 93.0    | 55.8     |
| DA3-P         | 0.15 | 100          | 0.002 | 3.44          | 23.7     |                 |       |          | 2100         | 0.004       | 34.3     |              |          |          | 58.0    | 34.8     |



(

**APPENDIX G – WATER SERVICE PLAN** 



C





IAX CENTIFICATE

Issued By: Caldwell County Appraisal District 211 Bufkin Ln. P.O. Box 900 Lockhart, TX 78644

Owner ID: 228621

LANZOLA MHP3 LLC

700 BARTON CREEK BLVD

AUSTIN, TX 78746-4142

#### **Property Information**

 Property ID:
 15066
 Geo ID:
 0200123-106-000-00

 Legal Acres:
 99.2500
 Elbert, ACRES 99.25

 Legal Desc:
 A123 HINES, ELBERT, ACRES 99.25

 Situs:
 FM 2720 LOCKHART, TX 78644

 DBA:
 Exemptions:

**For Entities** Value Information Caldwell County Improvement HS: 0 Caldwell County ESD #2 Improvement NHS: Õ Farm to Market Road Land HS: 0 Lockhart ISD Land NHS: 0 Plum Creek Conservation District **Productivity Market:** Plum Creek Underground Water 747,410 Productivity Use: 24,610 Assessed Value 24,610 Property is rec