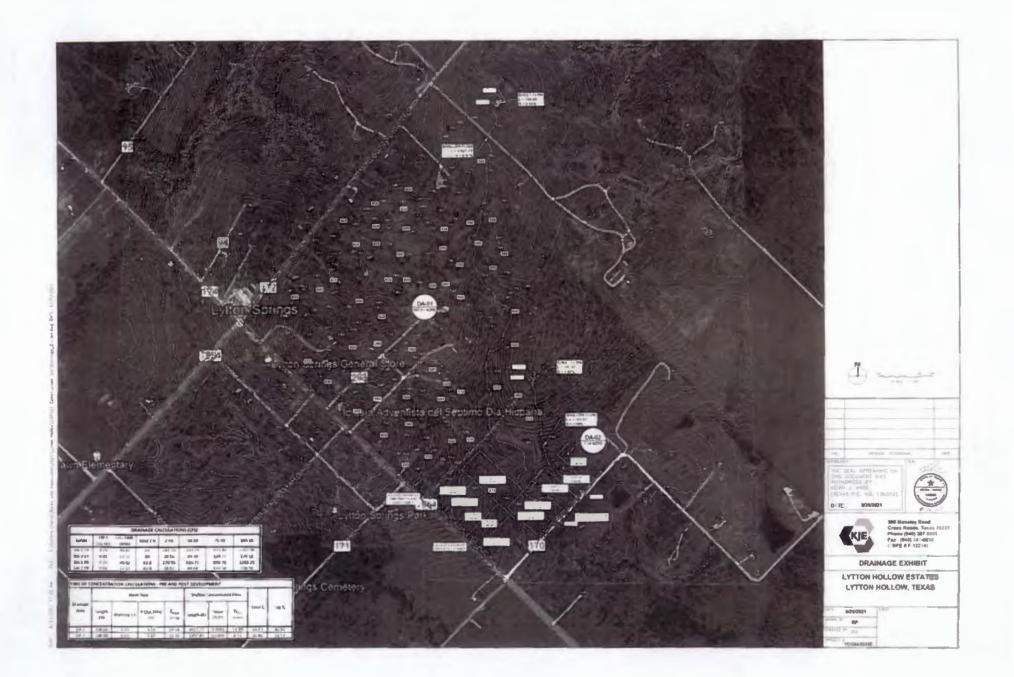

ed by the residential improvements to the proposed large lots.

|         |                 | DF                | RAINAGE C | ALCULATIC | ONS (CFS) |        |         |
|---------|-----------------|-------------------|-----------|-----------|-----------|--------|---------|
| BASIN   | AREA<br>(SQ MI) | LAG TIME<br>(MIN) | BASE CN   | 2-YR      | 10-YR     | 25-YR  | 100-YR  |
| DA.1 EX | 0.26            | 40.82             | 84        | 281.70    | 619.19    | 833.40 | 1202.96 |
| DA-2 EX | 0.01            | 12.52             | 84        | 39.16     | 89.39     | 124.77 | 179.18  |
| DA.1 PR | 0.26            | 40.82             | 83.8      | 279.95    | 616.73    | 894.70 | 1200.29 |
| DA-2 PR | 0.01            | 12.52             | 83.8      | 38.92     | 89.04     | 124.38 | 178.78  |





WillCo Engineering, PLLC 2947 Highland Lakes Dr. Missouri City, TX 77459 713-502-0650 eric@willcoengineering.com www.willcoengineering.com

# **OSSF Subdivision Study Summary**

### Overview

This OSSF subdivision study pertains to the proposed Lytton Hollow in Caldwell County. This subdivision study follows the outline of TCEQ 285.4(c):

- A. See attached drawing package for site plan, also see the proposed plat for the overall site plan information.
- B. See attached drawing package and proposed plat for topographic information.
- C. Portions of the proposed subdivision are within FEMA Zone 'A' per the attached information and proposed plat.
- D. See attached NRCS soil data and on-site soil boring information for the soil survey.
- E. No proposed water wells within proposed plat, wat