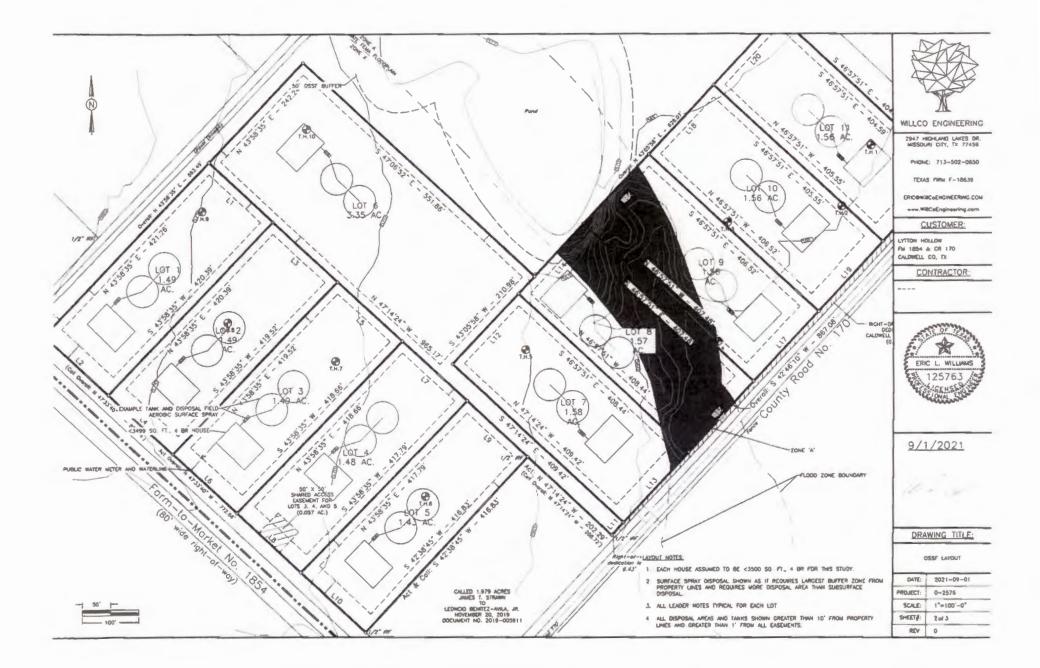

ible OSSF disposal methods with aerobic treatment:

- Surface spray
- LPD bed or laterals (mounding may be required)
- Drip irrigation (mounding may be required)

Conventional gravity flow with gravel and pipe / leaching chamber disposal not recommended due to soil texture.

Each lot should be reviewed individually with careful planning prior to any construction to comply with OSSF requirements.

# Additional Information

This lots within the tract as shown are adequate to support single family dwellings of typical size and an OSSF. Careful planning is required to determine feasibility of improvements, size of home, water source, and OSSF.

# Attachments

- Drawing Package
- NRCS data

9/1/2021



las the

Eric Williams, P.E., PMP WillCo Engineering, PLLC Texas Engineering Firm F-18639







## **Caldwell County, Texas**

#### MaA-Mabank loam, 0 to 1 percent slopes

#### **Map Unit Setting**

National map unit symbol: d68k Elevation: 230 to 680 feet Mean annual precipitation: 32 to 40 inches Mean annual air temperature: 64 to 70 degrees F Frost-free period: 220 to 280 days Farmland classification: Farmland of statewide importance

#### **Map Unit Composition**

Mabank and similar soils: 90 percent Minor components: 10 percent Estimates are based on observations, descriptions, and transects of the mapunit.

#### **Description of Mabank**

#### Setting

Landform: Stream terraces, stream terraces Landform position (three-dimensional): Tread Down-slope shape: Linear Across-slope shape: Concave Parent material: Clayey alluvium of quaternary age derived from mixed sources

####