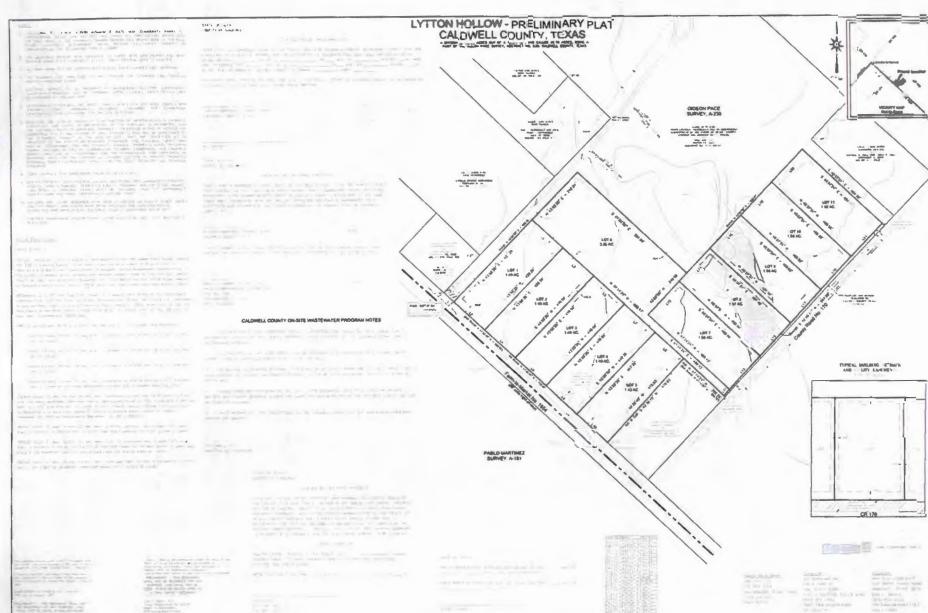

Name                                      | Acres in AOI | Percent of AOI |
|-----------------------------|----------------------------------------------------|--------------|----------------|
| BuA                         | Burleson clay, 0 to 1 percent slopes               | 1.7          | 8.5%           |
| CfB                         | Crockett fine sandy loam, 1 to<br>3 percent slopes | 0.4          | 2.2%           |
| MaA                         | Mabank loam, 0 to 1 percent slopes                 | 6.8          | 33.0%          |
| MaB                         | Mabank loam, 1 to 3 percent slopes                 | 11.5         | 56.3%          |
| Totals for Area of Interest |                                                    | 20.4         | 100.0%         |

# Map Unit Legend





 Standyring, INC.
 PRELIMINARY PLAT
 SCALE: 1\* 160\*
 Mick##

 Image: Imag

## IAA LEKIIFILAIE

Issued By: Caldwell County Appraisal District 211 Bufkin Ln PO Box 900 Lockhart TX 78644

**Property Information** Property ID: 11961 Geo ID: 0100230-142-000-00 Legal Acres: 38.8200 Legal Desc: A230 PACE, GIDEON, ACRES 38.82 Situs: 8388 FM 1854 DALE, TX 78616 DBA: Exemptions: HS

**Owner ID: 56025** DRENNER WESLEY 8388 FM 1854 DALE TX 78616-2584 100.00%

| For Entities                                                                  | Value Inform                                                                                                           | ation                                                |
|-------------------------------------------------------------------------------|-----