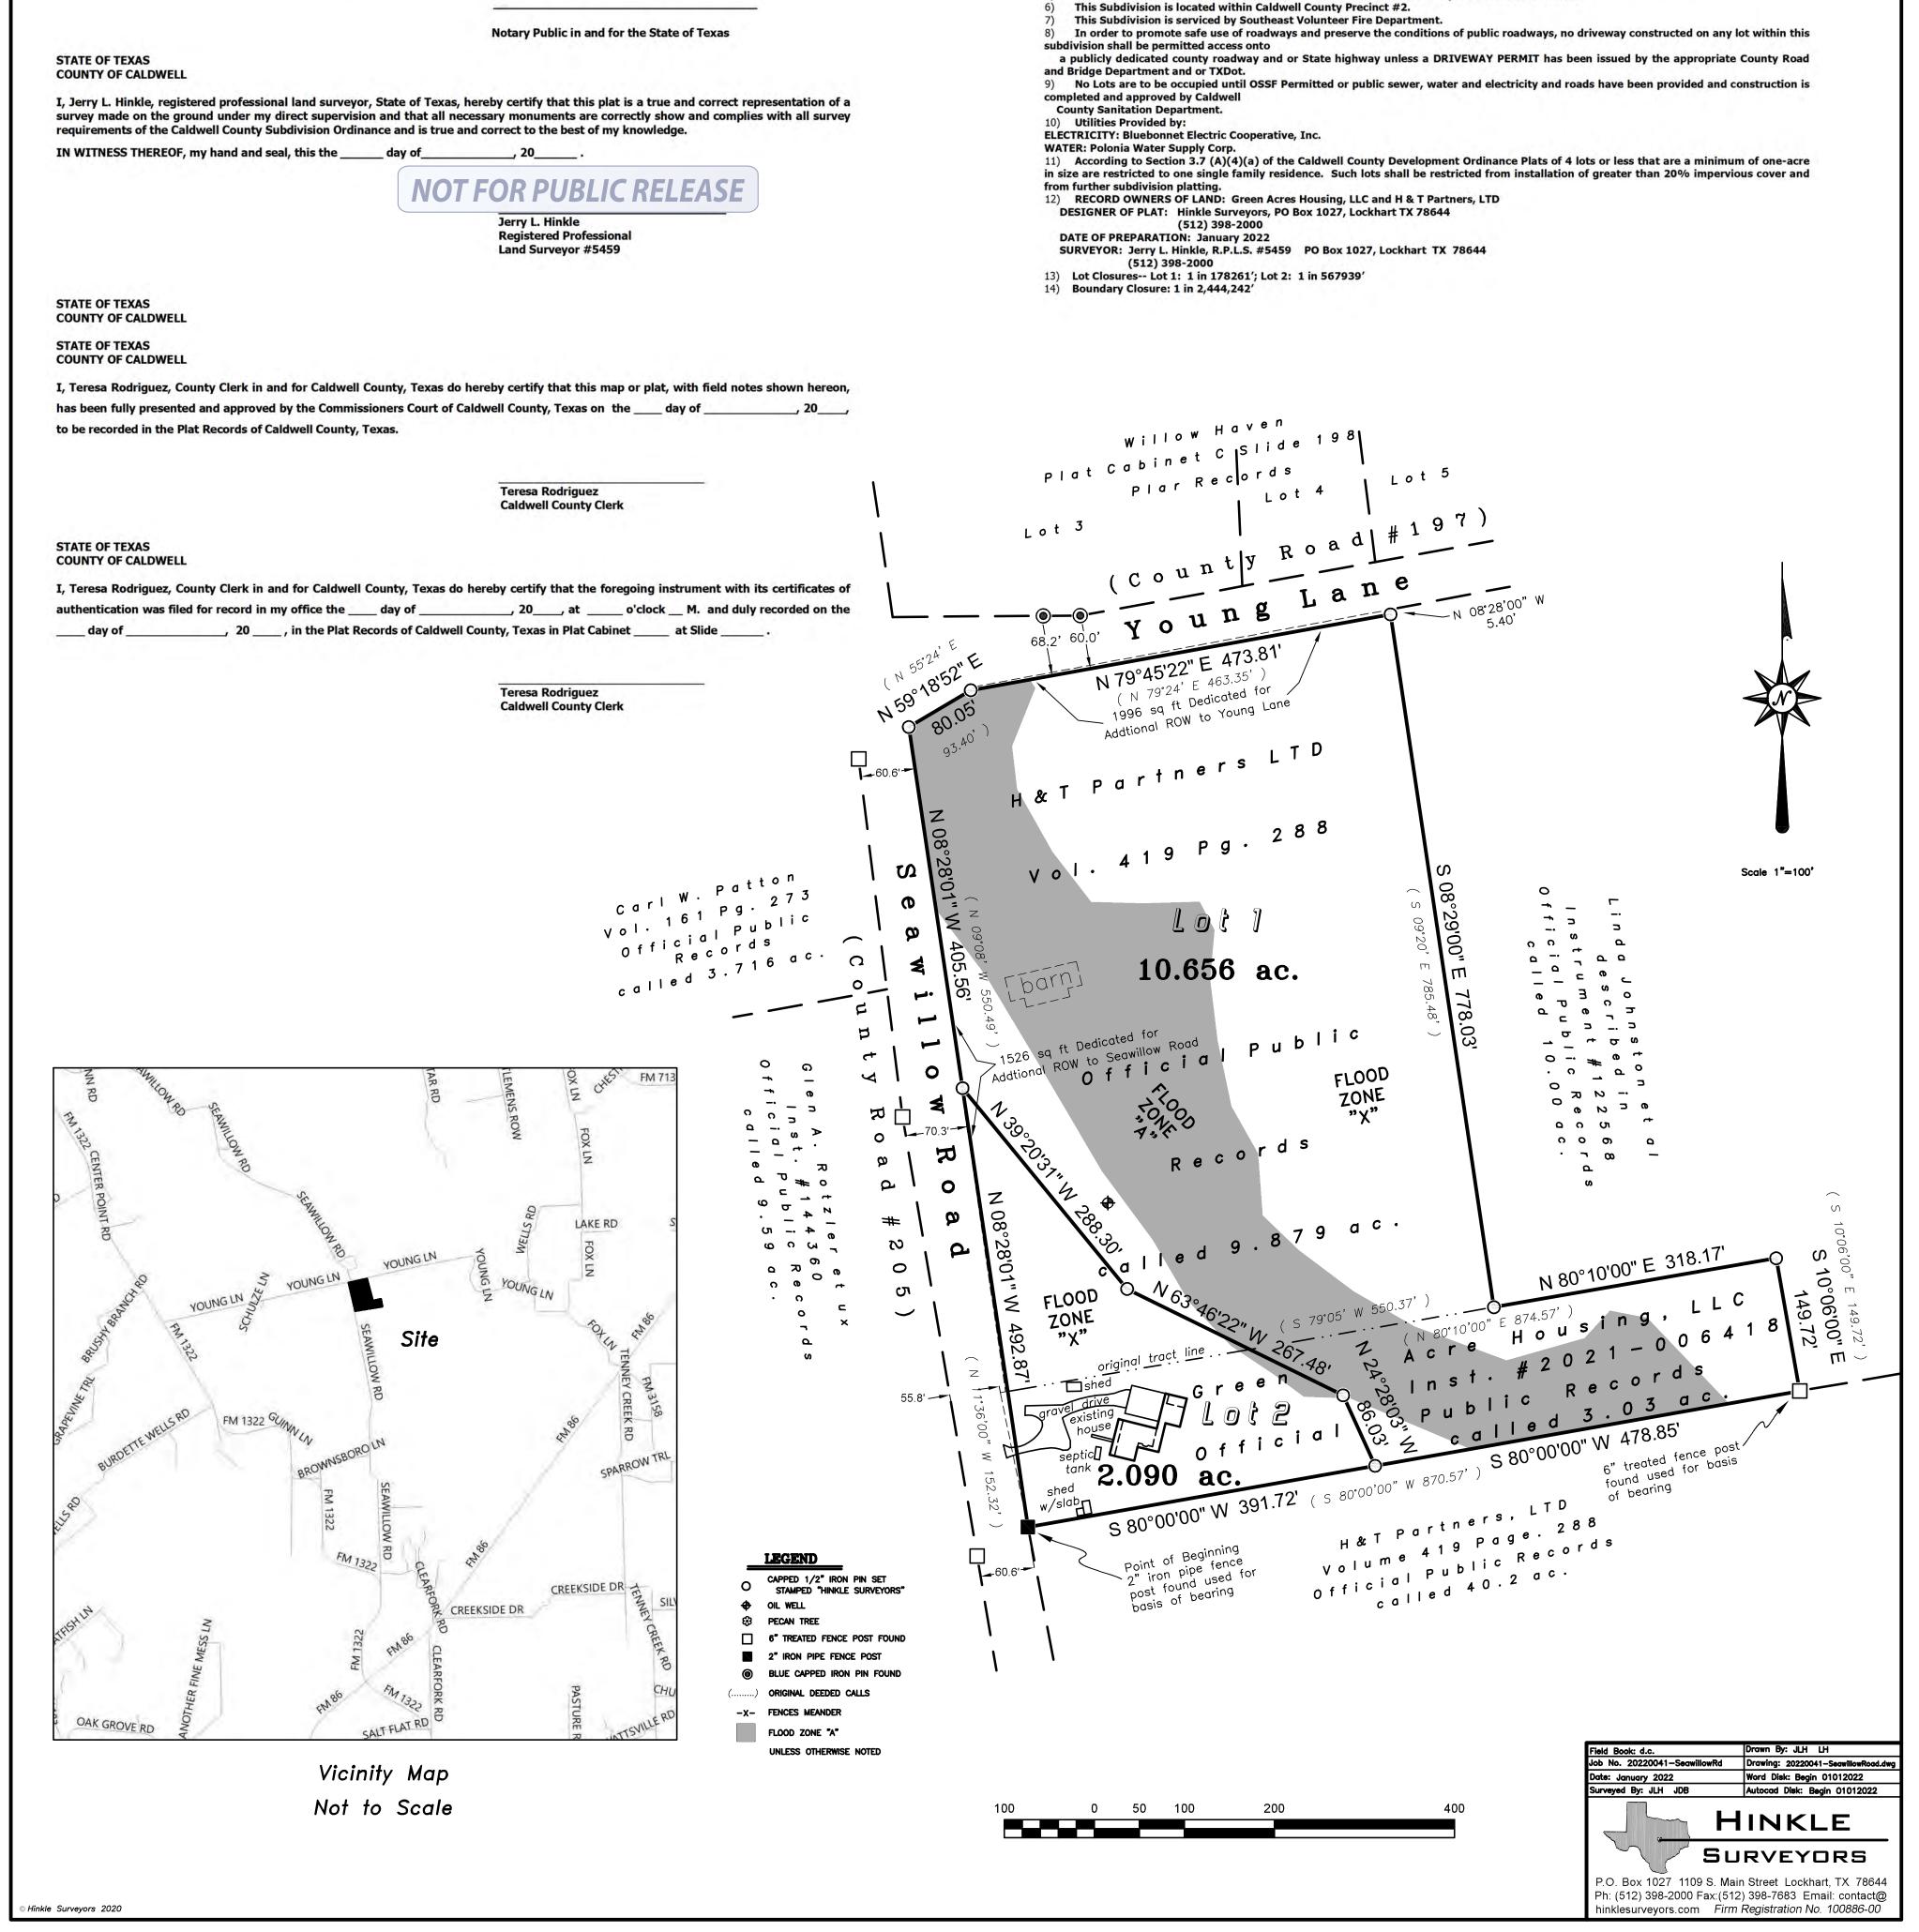

ared by a Professional Engineer or an RPLS.

3) Within the shaded areas shown as FEMA floodplain hereon or as amended by issuance of new FEMA Flood Insurance Rate Maps no new structures will be constructed and any new fencing installed shall be of split rail or wire design that permits free flow of water within the floodplain.

4) Prior to installation of any new residential structures on these lots the owner shall engage a RPLS or Professional Engineer to 1) accurately determine the location of FEMA floodplain on the property and 2) determine the base flood elevation. All new residential construction shall comply with Caldwell County regulations for construction within or near floodplains.

5) This Subdivision is located within the boundaries of the Lockhart Independent School District.



GEORGE HAROLD DAVIS JR TRUSTEE GEORGE HAROLD DAVIS JR. MGMT TRUST PO BOX 161506 AUSTIN TX 78718 1506 1886 2-14-22 35 2/1130 TH 10 186 Caldwell Conty hundred fity to 95000 PORDER OF Bank of America 🤎 Wealth Management Banking Young / sea willow THE STATE 13 14 13 「「「「「「「「「「「「」」」」

| CALDWELL COUNTY SANITATION DEPT.<br>405 E. MARKET ST.<br>LOCKHART, TEXAS 78644<br>(512) 398-1803<br>RECEIVED FROM | 8331<br>DATE 2-14-22<br>AVIS Jo \$ 950, 17<br>S 41 NO 200 DOLLARS |
|-------------------------------------------------------------------------------------------------------------------|-------------------------------------------------------------------|
| AMOUNT OF ACCOUNT<br>THIS PAYMENT 950.00 CASH<br>CHECK<br>CHECK<br>CREDIT CARD BY<br>MONE Y OF DER                | as. L. Miles