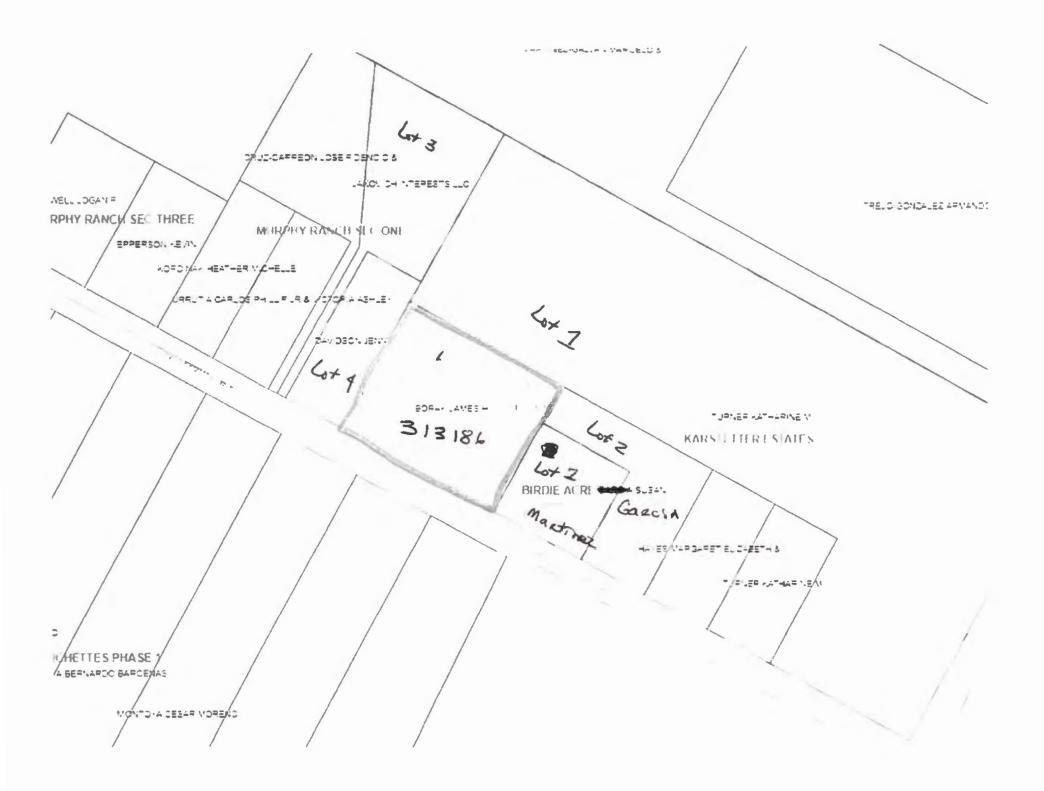

|       | N/A                                   | N/A                   | N/A           | 6 |
| SLH Lockhart ISD                         |                                         |                    | N/A           |       | N/A                                   | N/A                   | N/A           | 4 |
| WGCU Gonzales Cour                       | nty Underground Wat                     | ter Consv District |               |       | N/A                                   | N/A                   | N/A           | 6 |
| Tatal Tau Date                           |                                         |                    | ALTA          |       |                                       |                       |               |   |

N/A

Total Tax Rate.

Taxes w/Current Exemptions:

N/A







22. Discussion/Action to consider the approval of the Preliminary Plat for Lytton Hollow Subdivision consisting of 9 lots on approximately 18.5 acres on FM 1854.
 Speaker: Commissioner Roland/ Kasi Miles; Backup: 33; Cost: None

### **Caldwell County Agenda Item Request Form**

To: All Elected Officials and Department Heads – Hand deliver or scan & email to hoppy.haden@co.caldwell.tx.us and ezzy.chan@co.caldwell.tx.us . Deadline is 5:00 pm Tuesday before the Regular meetings, however, please submit this completed form ASAP. "Anything missing will cause the Agenda Item to be held over to the next Regular meeting," according to our Rules & Procedures.

| AGENDA DATE:                | 3/2022                 |            |
|-----------------------------|------------------------|---------