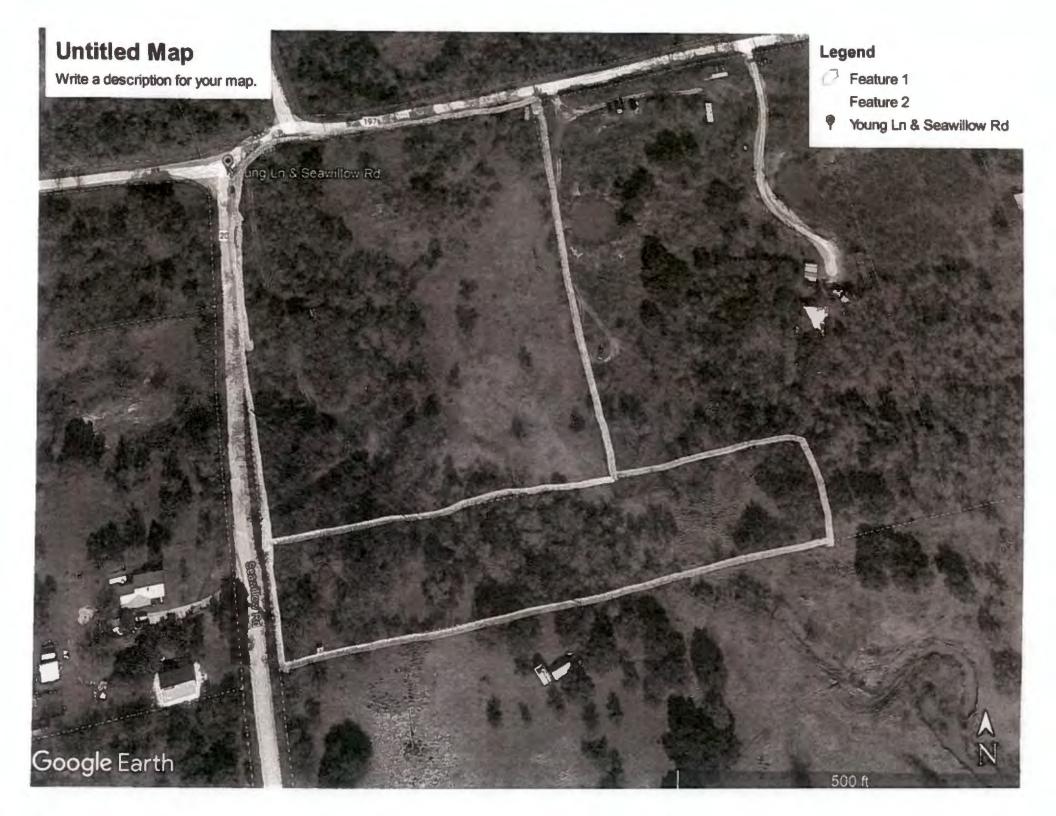

Map ID: 02-326 Neighborhood: Neighborhood CD: 4230 Owner Name: H & T PARTNERS LTD Owner ID: 130574 % Ownership: PO BOX 161506 100.000000000% Mailing Address:

Exemptions:

N/A (+) Improvement Homesite Value: + (+) Improvement Non-Homesite Value: N/A + N/A (+) Land Homesite Value: + N/A Ag / Timber Use Value (+) Land Non-Homesite Value: 4 (+) Agricultural Market Valuation: + N/A N/A (+) Timber Market Valuation: + -----(=) Market Value: N/A = N/A (-) Ag or Timber Use Value Reduction: -----N/A (=) Appraised Value: -(-) HS Cap: N/A \*\*\*\*\*\* N/A (=) Assessed Value: =

AUSTIN, TX 78716-1506

H & T PARTNERS LTD Owner: % Ownership: 100.000000000% **Total Value:** N/A Tax Rate Appraised Value Taxable Value Estimated Tax **Entity Description Caldwell Appraisal District** N/A N/A CAD N/A N/A





21. Discussion/Action to consider the approval of an Order authorizing the filing of a Final Plat (Short Form Procedure) for Borak Acres located on Taylorsville Road. Speaker: Commissioner Shelton/ Kasi Miles; Backup: 21; Cost: None

### **Caldwell County Agenda Item Request Form**

To: All Elected Officials and Department Heads – Hand deliver or scan & email to hoppy.haden@co.caldwell.tx.us and ezzy.chan@co.caldwell.tx.us . Deadline is 5:00 pm Tuesday before the Regular meetings, however, please submit this completed form ASAP. "Anything missing will cause the Agenda Item to be held over to the next Regular meeting," according to our Rules & Procedures.

| AGENDA DATE:                  | 2/14/2022                      |                                                                |
|-