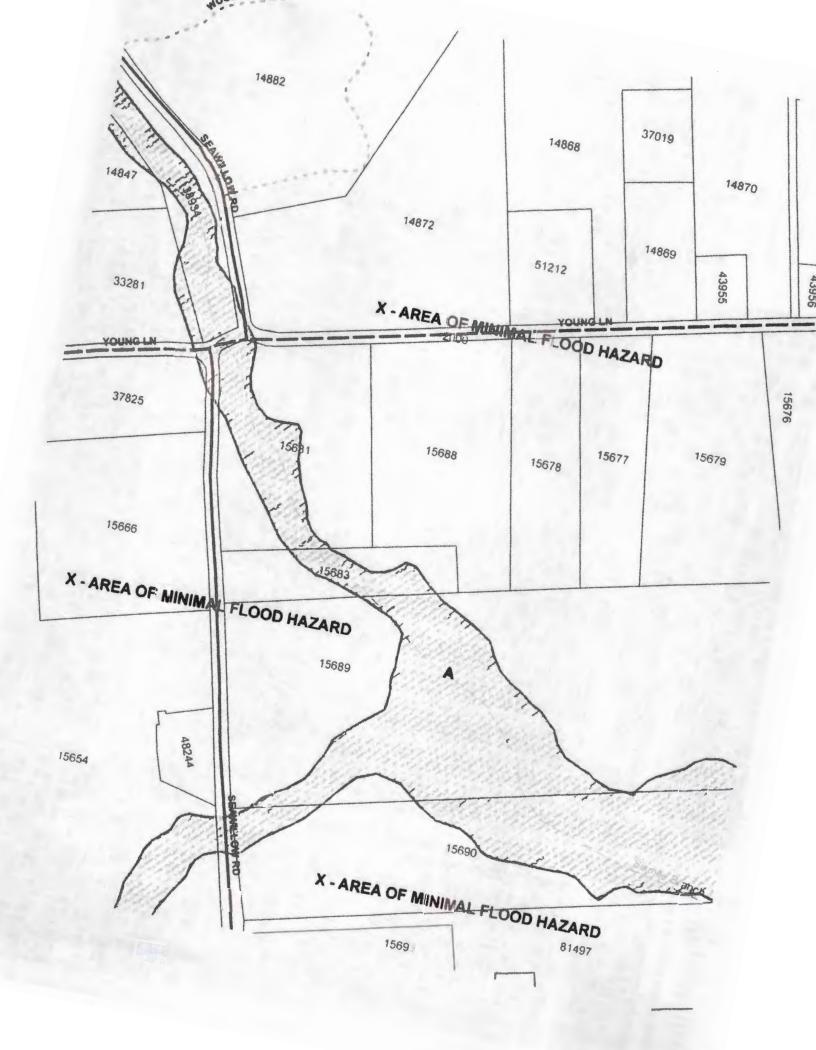

EA Map ID: 02-326 Neighborhood: Neighborhood CD: 4230 Owner Name: H & T PARTNERS LTD Owner ID: 130574 % Ownership: PO BOX 161506 100.000000000% Mailing Address:

Exemptions:

N/A (+) Improvement Homesite Value: + (+) Improvement Non-Homesite Value: N/A + N/A (+) Land Homesite Value: + N/A Ag / Timber Use Value (+) Land Non-Homesite Value: 4 (+) Agricultural Market Valuation: + N/A N/A (+) Timber Market Valuation: + -----(=) Market Value: N/A = N/A (-) Ag or Timber Use Value Reduction: -----N/A (=) Appraised Value: -(-) HS Cap: N/A \*\*\*\*\*\* N/A (=) Assessed Value: =

AUSTIN, TX 78716-1506

H & T PARTNERS LTD Owner: % Ownership: 100.000000000% **Total Value:** N/A Tax Rate Appraised Value Taxable Value Estimated Tax **Entity Description Caldwell Appraisal District** N/A N/A CAD N/A N/A





21. Discussion/Action to consider the approval of an Order authorizing the filing of a Final Plat (Short Form Procedure) for Borak Acres located on Taylorsville Road. Speaker: Commissioner Shelton/ Kasi Miles; Backup: 21; Cost: None

### **Caldwell County Agenda Item Request Form**

To: All Elected Officials and Department Heads – Hand deliver or scan & email to hoppy.haden@co.caldwell.tx.us and ezzy.chan@co.caldwell.tx.us . Deadline is 5:00 pm Tuesday before the Regular meetings, however, please submit this completed form ASAP. "Anything missing will cause the Agenda Item to be held over to the next Regular meeting," according to our Rules & Procedures.

| AGENDA DATE:                  | 2/14/2022                      |                                                                |