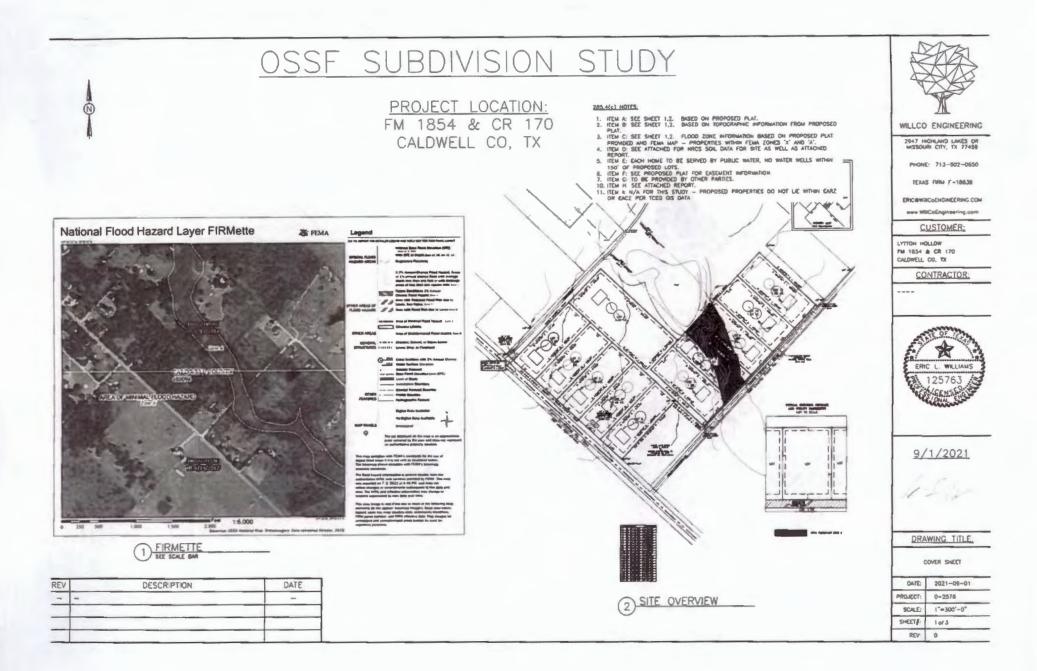

ssible OSSF disposal methods with aerobic treatment:

- Surface spray
- LPD bed or laterals (mounding may be required)
- Drip irrigation (mounding may be required)

Conventional gravity flow with gravel and pipe / leaching chamber disposal not recommended due to soil texture.

Each lot should be reviewed individually with careful planning prior to any construction to comply with OSSF requirements.

# Additional Information

This lots within the tract as shown are adequate to support single family dwellings of typical size and an OSSF. Careful planning is required to determine feasibility of improvements, size of home, water source, and OSSF.

# Attachments

- Drawing Package
- NRCS data

9/1/2021



las the

Eric Williams, P.E., PMP WillCo Engineering, PLLC Texas Engineering Firm F-18639







## **Caldwell County, Texas**

#### MaA-Mabank loam, 0 to 1 percent slopes

#### **Map Unit Setting**

National map unit symbol: d68k Elevation: 230 to 680 feet Mean annual precipitation: 32 to 40 inches Mean annual air temperature: 64 to 70 degrees F Frost-free period: 220 to 280 days Farmland classification: Farmland of statewide importance

#### **Map Unit Composition**

Mabank and similar soils: 90 percent Minor components: 10 percent Estimates are based on observations, descriptions, and transects of the mapunit.

#### **Description of Mabank**

#### Setting

Landform: Stream terraces, stream terraces Landform position (three-dimensional): Tread Down-slope shape: Linear Across-slope shape: Concave Parent material: Clayey alluvium of quaternary age derived from mixed sources

###