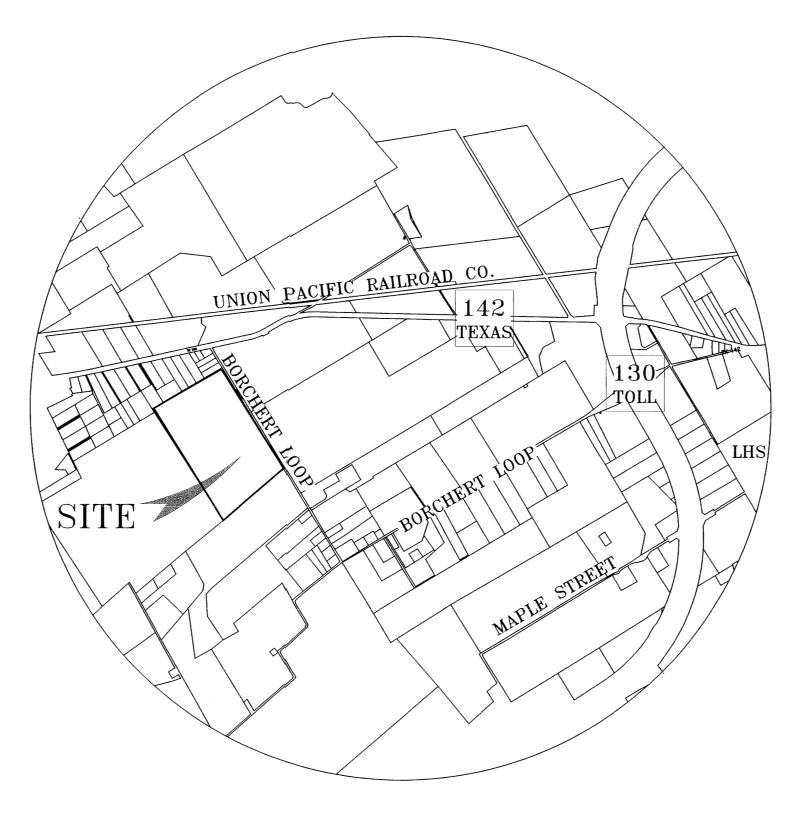

ANCH ROAD HARTLAND, LLC. SCOTT MILLER 2113 ESTES PARK DRIVE SOUTHLAKE, TEXAS 76092

STATE OF TEXAS COUNTY OF TRAVIS

THIS INSTRUMENT WAS ACKNOWLEDGED BEFORE ME ON MILLER, AUTHORIZED AGENT, ON BEHALF OF SAID COMPANY.

NOTARY PUBLIC, STATE OF TEXAS

STATE OF TEXAS } COUNTY OF CALDWELL

I, CAROL HOLCOMB, COUNTY CLERK OF CALDWELL COUNTY, TEXAS, DO HEREBY CERTIFY DOCUMENT WITH ITS CERTIFICATE OF AUTHENTICATION WAS FILED FOR RECORD IN MY OFF 0F , 20\_\_\_\_, A.D., AT \_\_\_\_\_M AND DULY RECORDED \_\_\_, 20\_\_\_, A.D., IN THA PLAT RECORDS OF CALDWELL CO CABINET \_\_\_\_, SLIDE \_\_\_\_.

CAROL HOLCOMB COUNTY CLERK, CALDWELL COUNTY, TEXAS BY: DEPUTY

# PRELIMINARY PLAT HARTLAND SUBDIVISION

BEING OUT OF THE M. HUNT SURVEY, ABS 137, AND THE W. C. STEFFEY SURVEY, ABS 274, CALDWELL COUNTY, TEXAS,



LOCATION MAP SCALE: N.T.S.

# LEGAL DESCRIPTION

BEING A 176.151 ACRE TRACT OF LAND, MORE OR LESS, BEING THAT CALLED 35 ACRE TRACT OF LAND IN THE W.C. STEFFY SURVEY, A-274, AND THAT CALLED 142.5 ACRE TRACT OF LAND IN THE MEMUCAN HUNT SURVEY, A-137, IN THAT DEED DATED SEPTEMBER 29, 2021, FROM J & P LOCKHART BUILDER, LP TO RANCH ROAD HARTLAND, LLC. RECORDED IN DOCUMENT NUMBER 2021-00786, DEED RECORDS OF CALDWELL COUNTY, TEXAS, A PORTION OF WHICH IS NOW KNOWN AS LOTS 1-20, BLOCK 1, OF THE ESTATES AT HARTLAND RANCH, A SUBDIVISION IN CALDWELL COUNTY, TEXAS, ACCORDING TO THE MAP OR PLAT OF RECORD IN CABINET C, SLIDE 152 OF THE PLAT RECORDS OF CALDWELL COUNTY, TEXAS.

| THE M. HUNT SURVEY,<br>SITUATED IN CALDWELL<br>0786 OF THE OFFICIAL<br>OF LAND, TO BE KNOWN | STATE OF TEXAS } COUNTY OF TRAVI