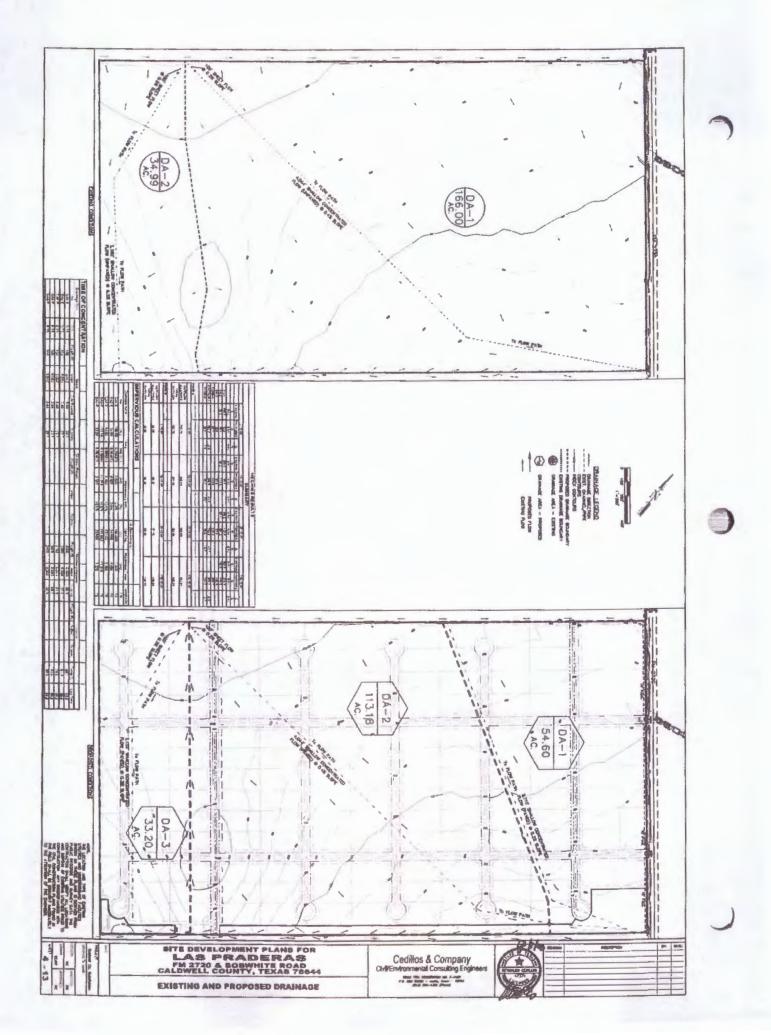

ick. See attached custom soil report in Appendix H.

There are no critical environmental features that have been identified on the property. No bluffs, springs or significant point recharge features have been identified on the tract. The site is currently undeveloped.

# 10.0 CONCLUSION

1

(

The submittal package accompanying this report along with the information contained in this report meet the Bastrop County requirements for preliminary plan and final subdivision plats. ALTER THE DESIGN

(

(

C

**APPENDIX A – LOCATION MAP** 



(

(

**APPENDIX B – SUBDIVISION PLAN** 





Section Provide and

(

C

# APPENDIX C - FLOOD PLAIN MAP

# Nation Flood Hazard Layer FIRMetter

**FEMA** 

## Legend

97°45'34'W 29°55'43'N





C

# **APPENDIX D - EXISTING AND PROPOSED DRAINAGE CONDITIONS**





(

6

**APPENDIX E – HEC-RAS RUNS** 



|                      |                        |                        |                 |                        | as Pradera             | s Subo          | livision               |                        |                 |                        |                        |                 |  |
|----------------------|------------------------|------------------------|-----------------|------------------------|------------------------|-----------------|------------------------|------------------------|-----------------|------------------------|------------------------|-----------------|--|
|                      |                        |                        |                 |                        | HEC-HMS                | S RESL