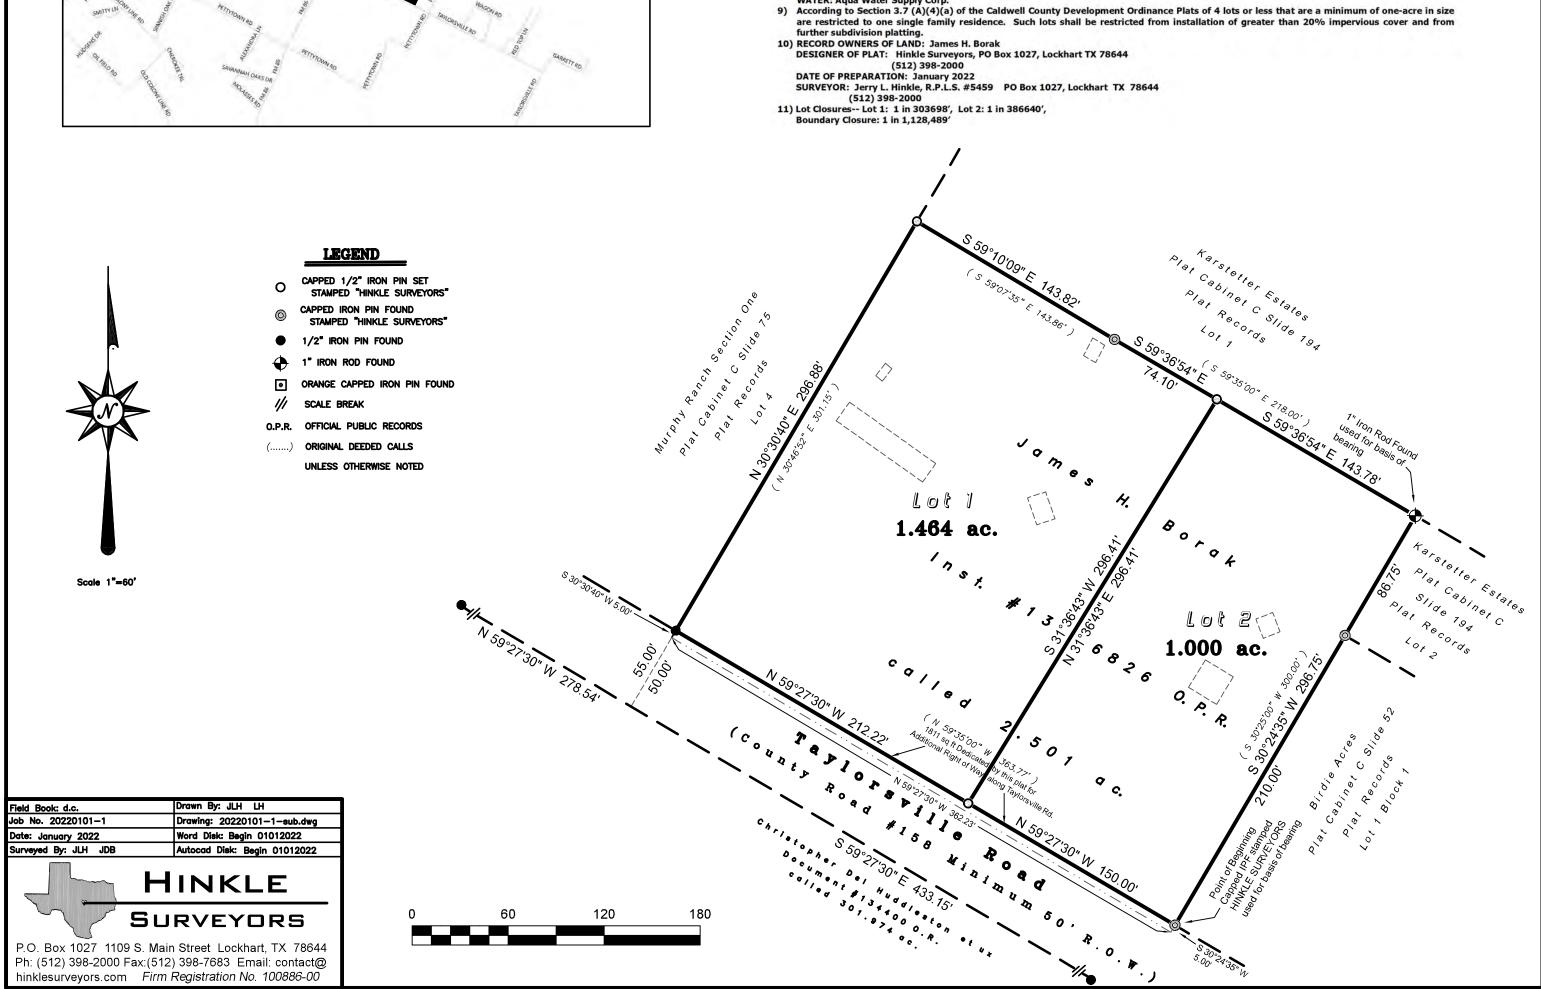

.
- This Subdivision is serviced by McMahan Volunteer Fire Department. 4)
- The original deeded calls of record are in parentheses shown on this plat. 5)
- In order to promote safe use of roadways and preserve the conditions of public roadways, no driveway constructed on any lot within this subdivision shall be permitted access onto a publicly dedicated county roadway and or State highway unless a DRIVEWAY PERMIT has been 6) issued by the appropriate County Road and Bridge Department and or TXDot.
- No Lots are to be occupied until OSSF Permitted or public sewer, water and electricity and roads have been provided and construction is 7) completed and approved by Caldwell County Sanitation Department.
- 8) Utilities Provided by: ELECTRICITY: Bluebonnet Electric Cooperative, Inc.
  - ar Sum



| Valid Money Order includes: 1. Heat sensitive, red stop sign AND 2. Conta-                                                                                                                                          | INTERNATIONAL MONEY ORDER           |
|---------------------------------------------------------------------------------------------------------------------------------------------------------------------------------------------------------------------|-------------------------------------|
| _                                                                                                                                                                                                                   | 01/10/22                            |
| To Validate: Touch the stop sign,<