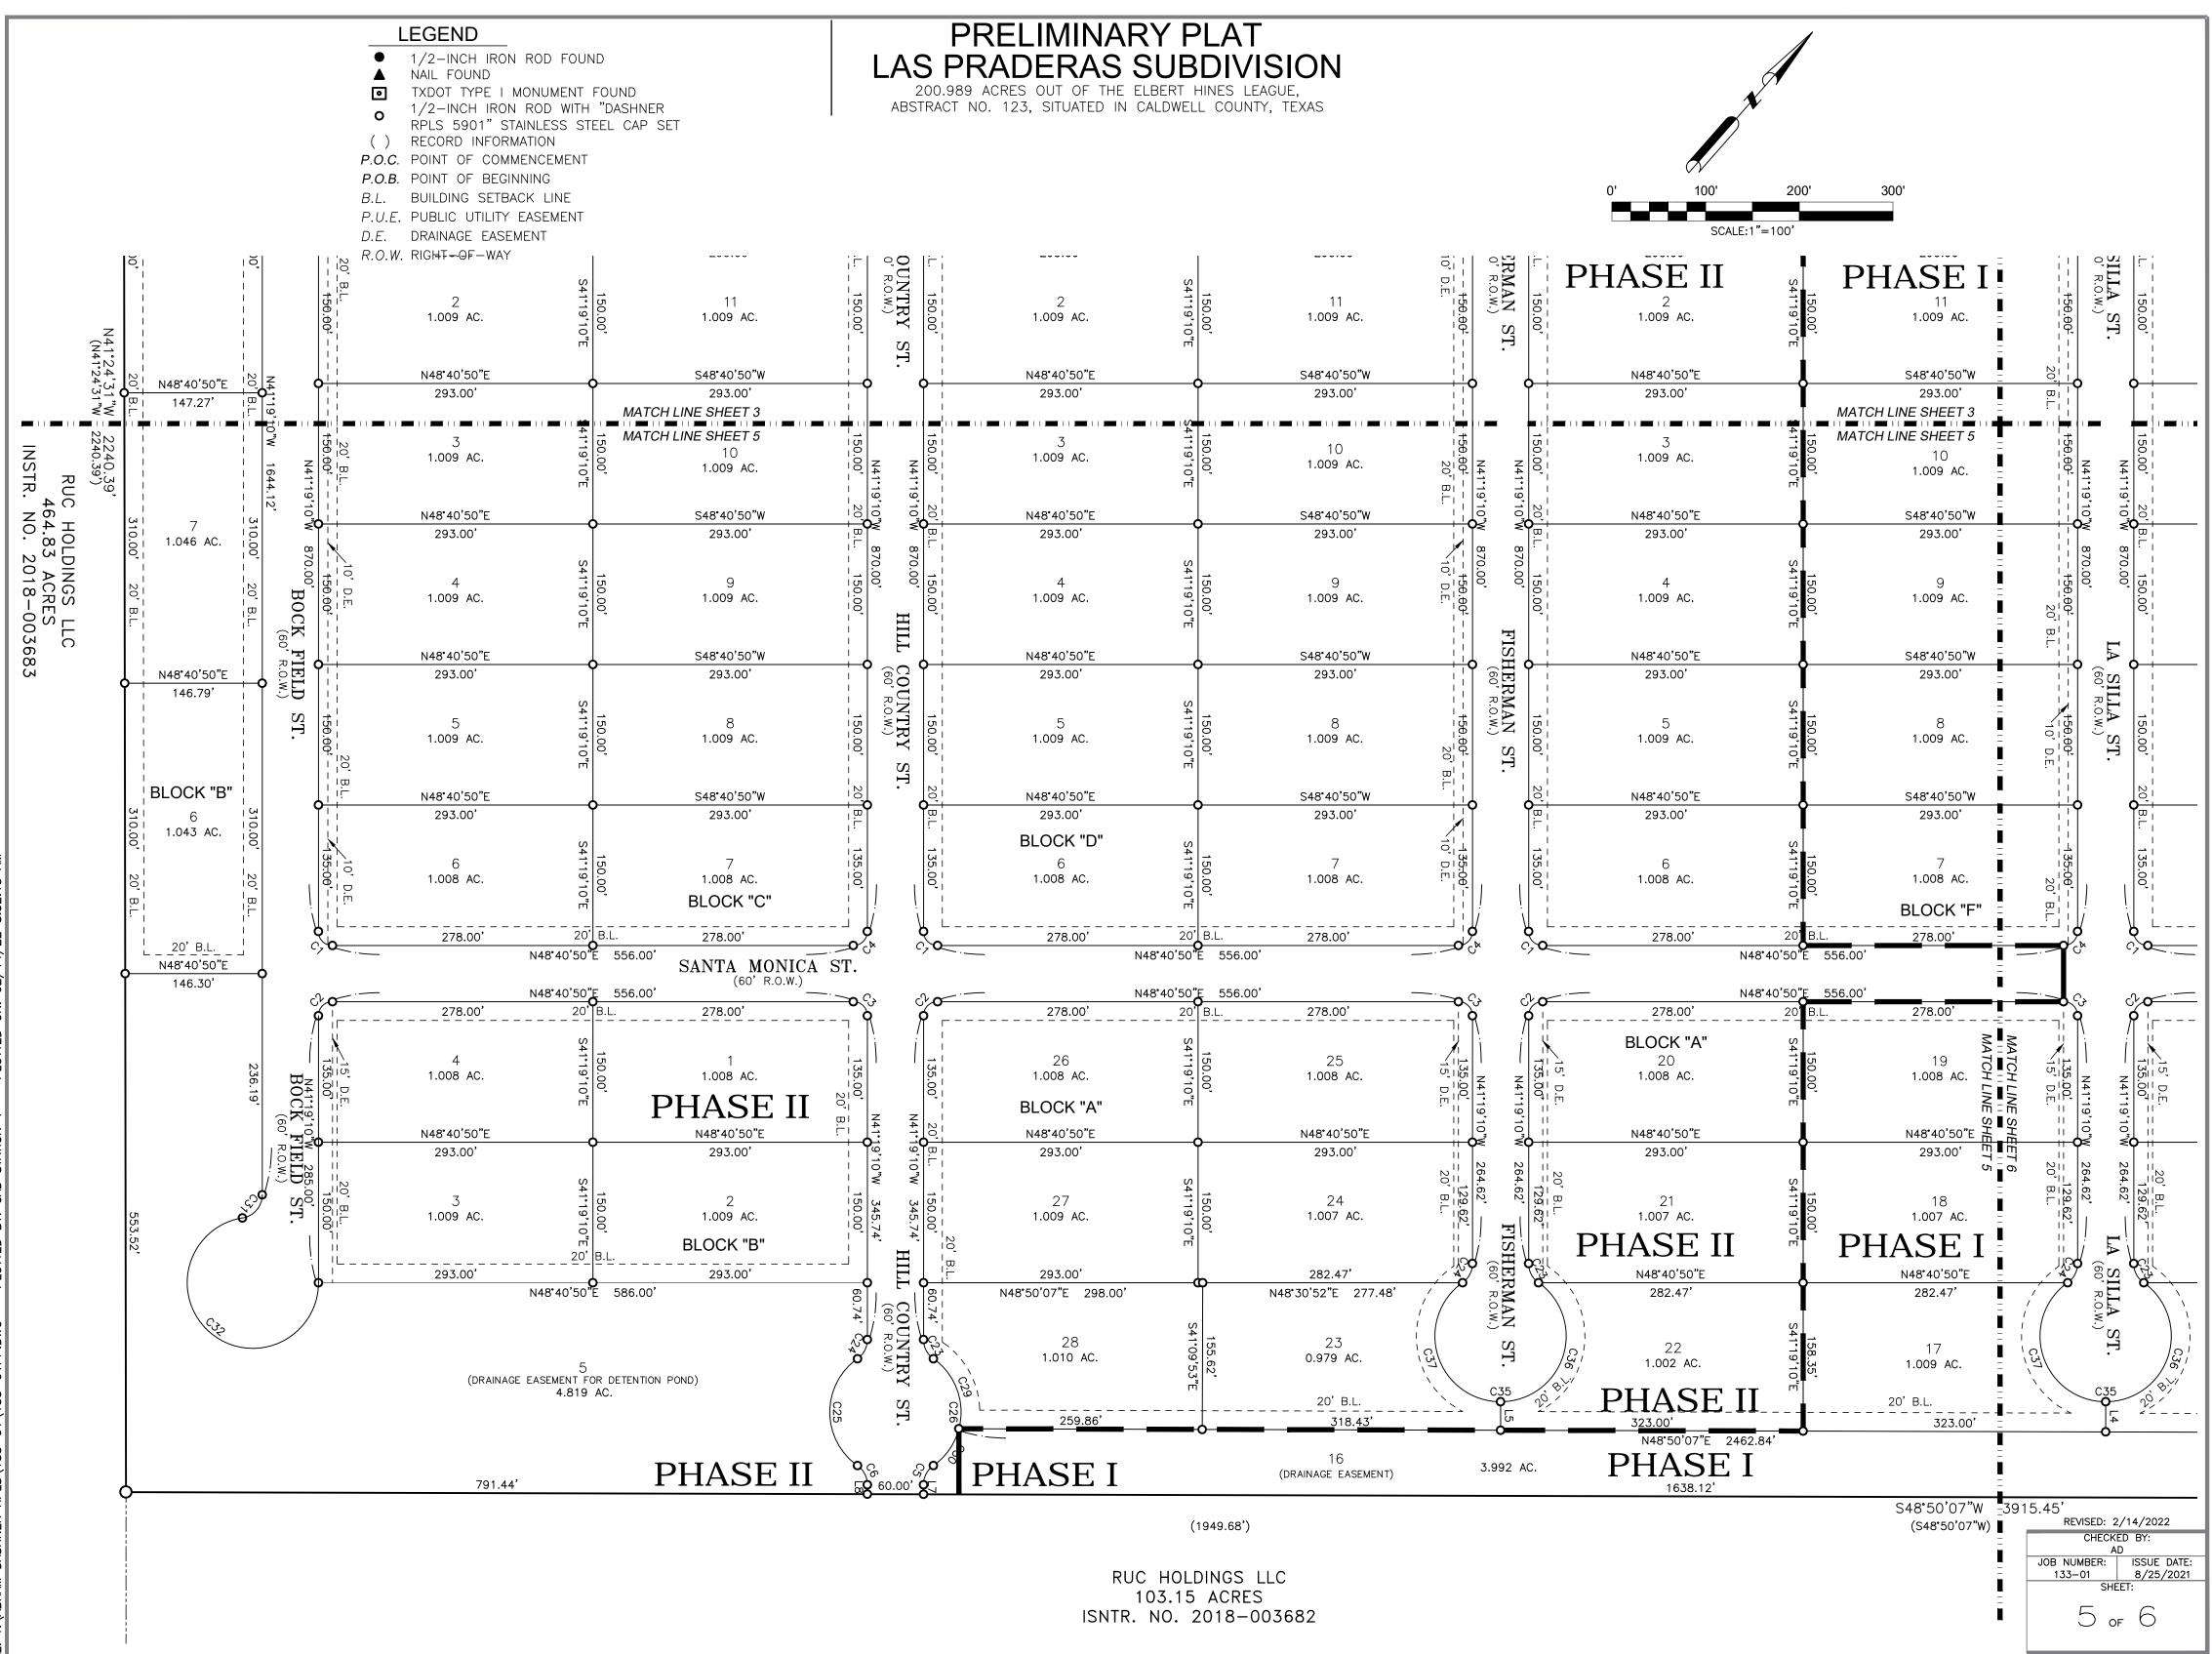

AND FOR CALDWELL COUNTY, TEXAS, DO HEREBY CERTIFY THAT THE FOREGOING INSTRUMENT WITH ITS CERTIFICATES OF AUTHENTICATION WAS FILED FOR RECORD IN MY OFFICE THE \_\_\_\_\_ DAY OF \_\_\_\_\_\_ 20\_\_\_\_ AT \_\_\_\_\_ O'CLOCK \_\_.M., AND DULY RECORDED ON THE \_\_\_\_\_ DAY OF \_\_\_\_\_, 20\_\_\_\_, IN THE PLAT RECORDS OF CALDWELL COUNTY, TEXAS IN PLAT CABINET \_\_\_\_\_, AT SLIDE \_\_\_\_\_.

TERESA RODRIGUEZ COUNTY CLERK

> SURVEYOR: ABRAM DASHNER RPLS, LLC 6448 E. HWY 290 STE. B-105 AUSTIN, TX 78723

REVISED: 2/14/2022 CHECKED BY AD JOB NUMBER: ISSUE DATE: 133–01 8/25/2021 SHEET: of O

ENGINEER: CEDILLOS AND CO. 1010 LAND CREEK COVE, STE. 200 AUSTIN, TX 78746 (512) 306-1322

(512)244–3395





T:\ABRAM DASHNER RPLS\133-01\133-01PP.DWG PLOTTED BY: CAD STATION 1 PLOTTED ON: 02/14/2

FILE





| OLD DOCUMENT UP TO THE LIGHT TO VIEW TRUE WATERMARK                           |                                                                | SOCUMENT UP TO THE LIGHT TO VIEW<br>949502731 |     |
|-------------------------------------------------------------------------------|----------------------------------------------------------------|-----------------------------------------------|-----|
| CHASEO                                                                        | Date 04/23/20                                                  |                                               | 440 |
| Remitter: LANZOLA MHP3, LLC                                                   |                                                                | Y Gulden                                      |