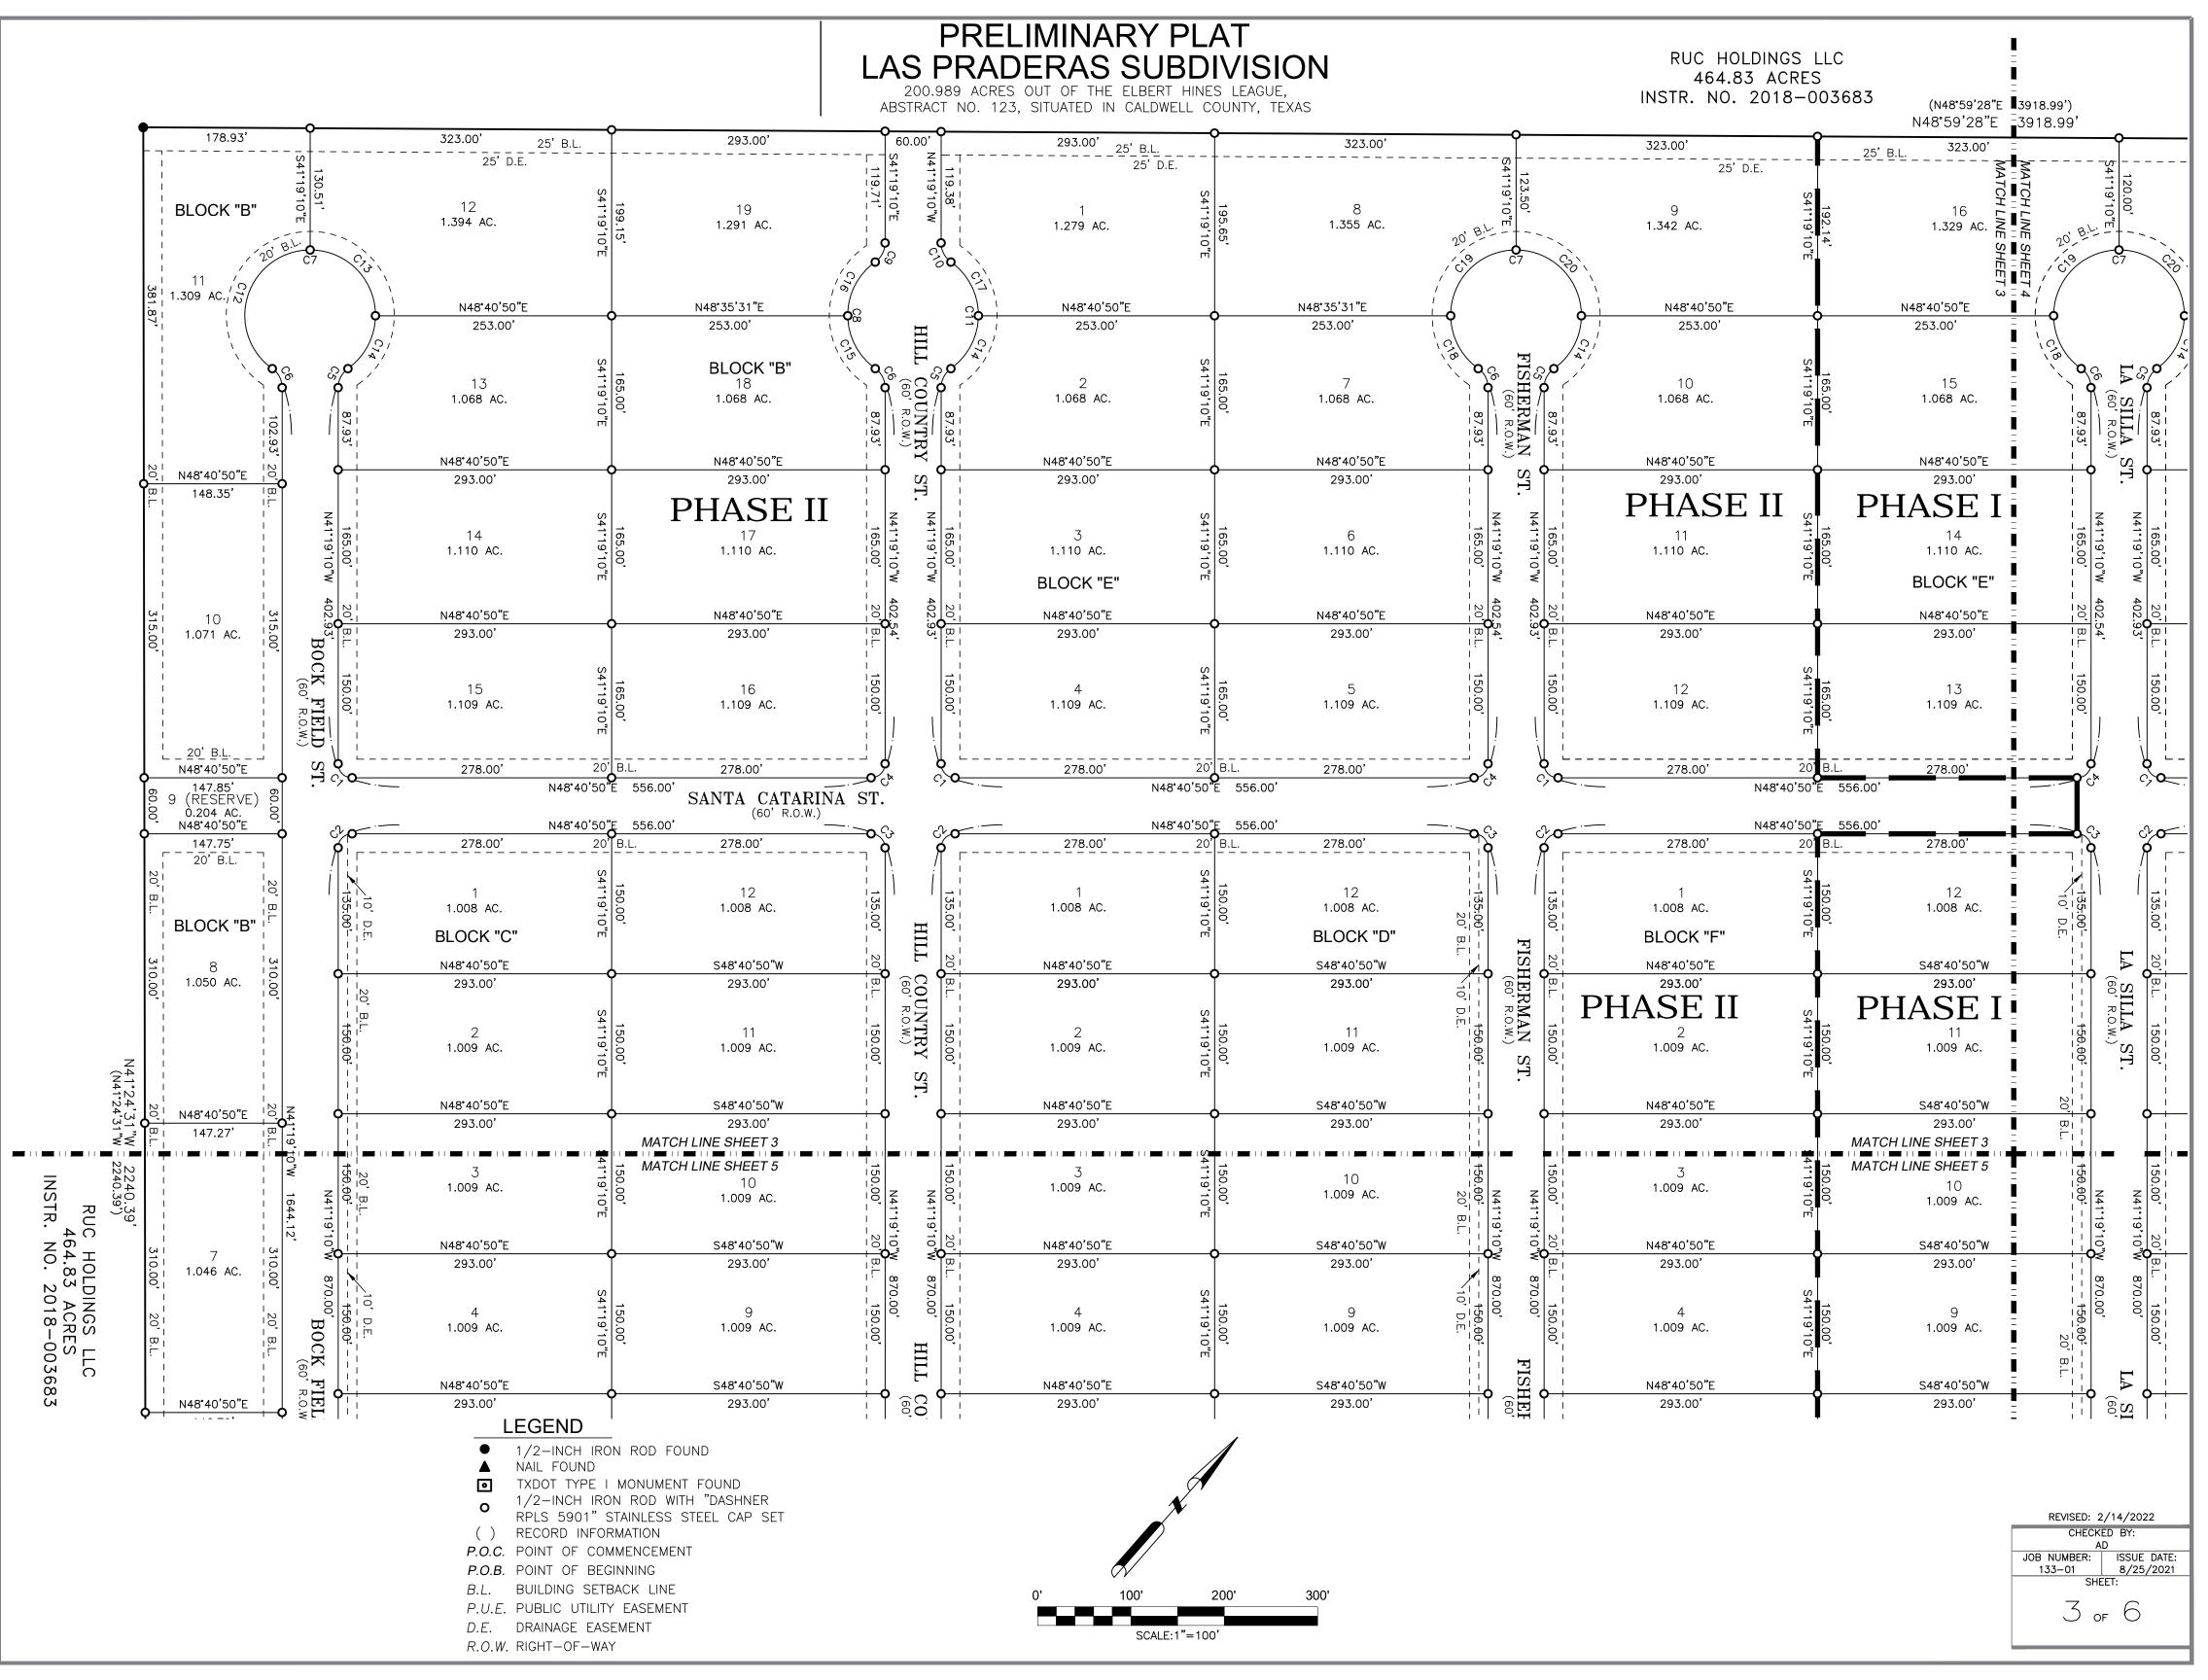

RDS or CALDWELL COUNTY, TEXAS

TERESA RODRIGUEZ COUNTY CLERK

I, TERESA RODRIGUEZ, COUNTY CLERK IN AND FOR CALDWELL COUNTY, TEXAS, DO HEREBY CERTIFY THAT THE FOREGOING INSTRUMENT WITH ITS CERTIFICATES OF AUTHENTICATION WAS FILED FOR RECORD IN MY OFFICE THE \_\_\_\_\_ DAY OF \_\_\_\_\_\_ 20\_\_\_\_ AT \_\_\_\_\_ O'CLOCK \_\_.M., AND DULY RECORDED ON THE \_\_\_\_\_ DAY OF \_\_\_\_\_, 20\_\_\_\_, IN THE PLAT RECORDS OF CALDWELL COUNTY, TEXAS IN PLAT CABINET \_\_\_\_\_, AT SLIDE \_\_\_\_\_.

TERESA RODRIGUEZ COUNTY CLERK

> SURVEYOR: ABRAM DASHNER RPLS, LLC 6448 E. HWY 290 STE. B-105 AUSTIN, TX 78723

REVISED: 2/14/2022 CHECKED BY AD JOB NUMBER: ISSUE DATE: 133–01 8/25/2021 SHEET: of O

ENGINEER: CEDILLOS AND CO. 1010 LAND CREEK COVE, STE. 200 AUSTIN, TX 78746 (512) 306-1322

(512)244–3395





T:\ABRAM DASHNER RPLS\133-01\133-01PP.DWG PLOTTED BY: CAD STATION 1 PLOTTED ON: 02/14/2

FILE





| OLD DOCUMENT UP TO THE LIGHT TO VIEW TRUE WATERMARK                           |                                                                | SOCUMENT UP TO THE LIGHT TO VIEW<br>949502731 |     |
|-------------------------------------------------------------------------------|----------------------------------------------------------------|-----------------------------------------------|-----|
| CHASEO                                                                        | Date 04/23/20                                                  |                                               | 440 |
| Remitter: LANZOLA MHP3, LLC                                                   |