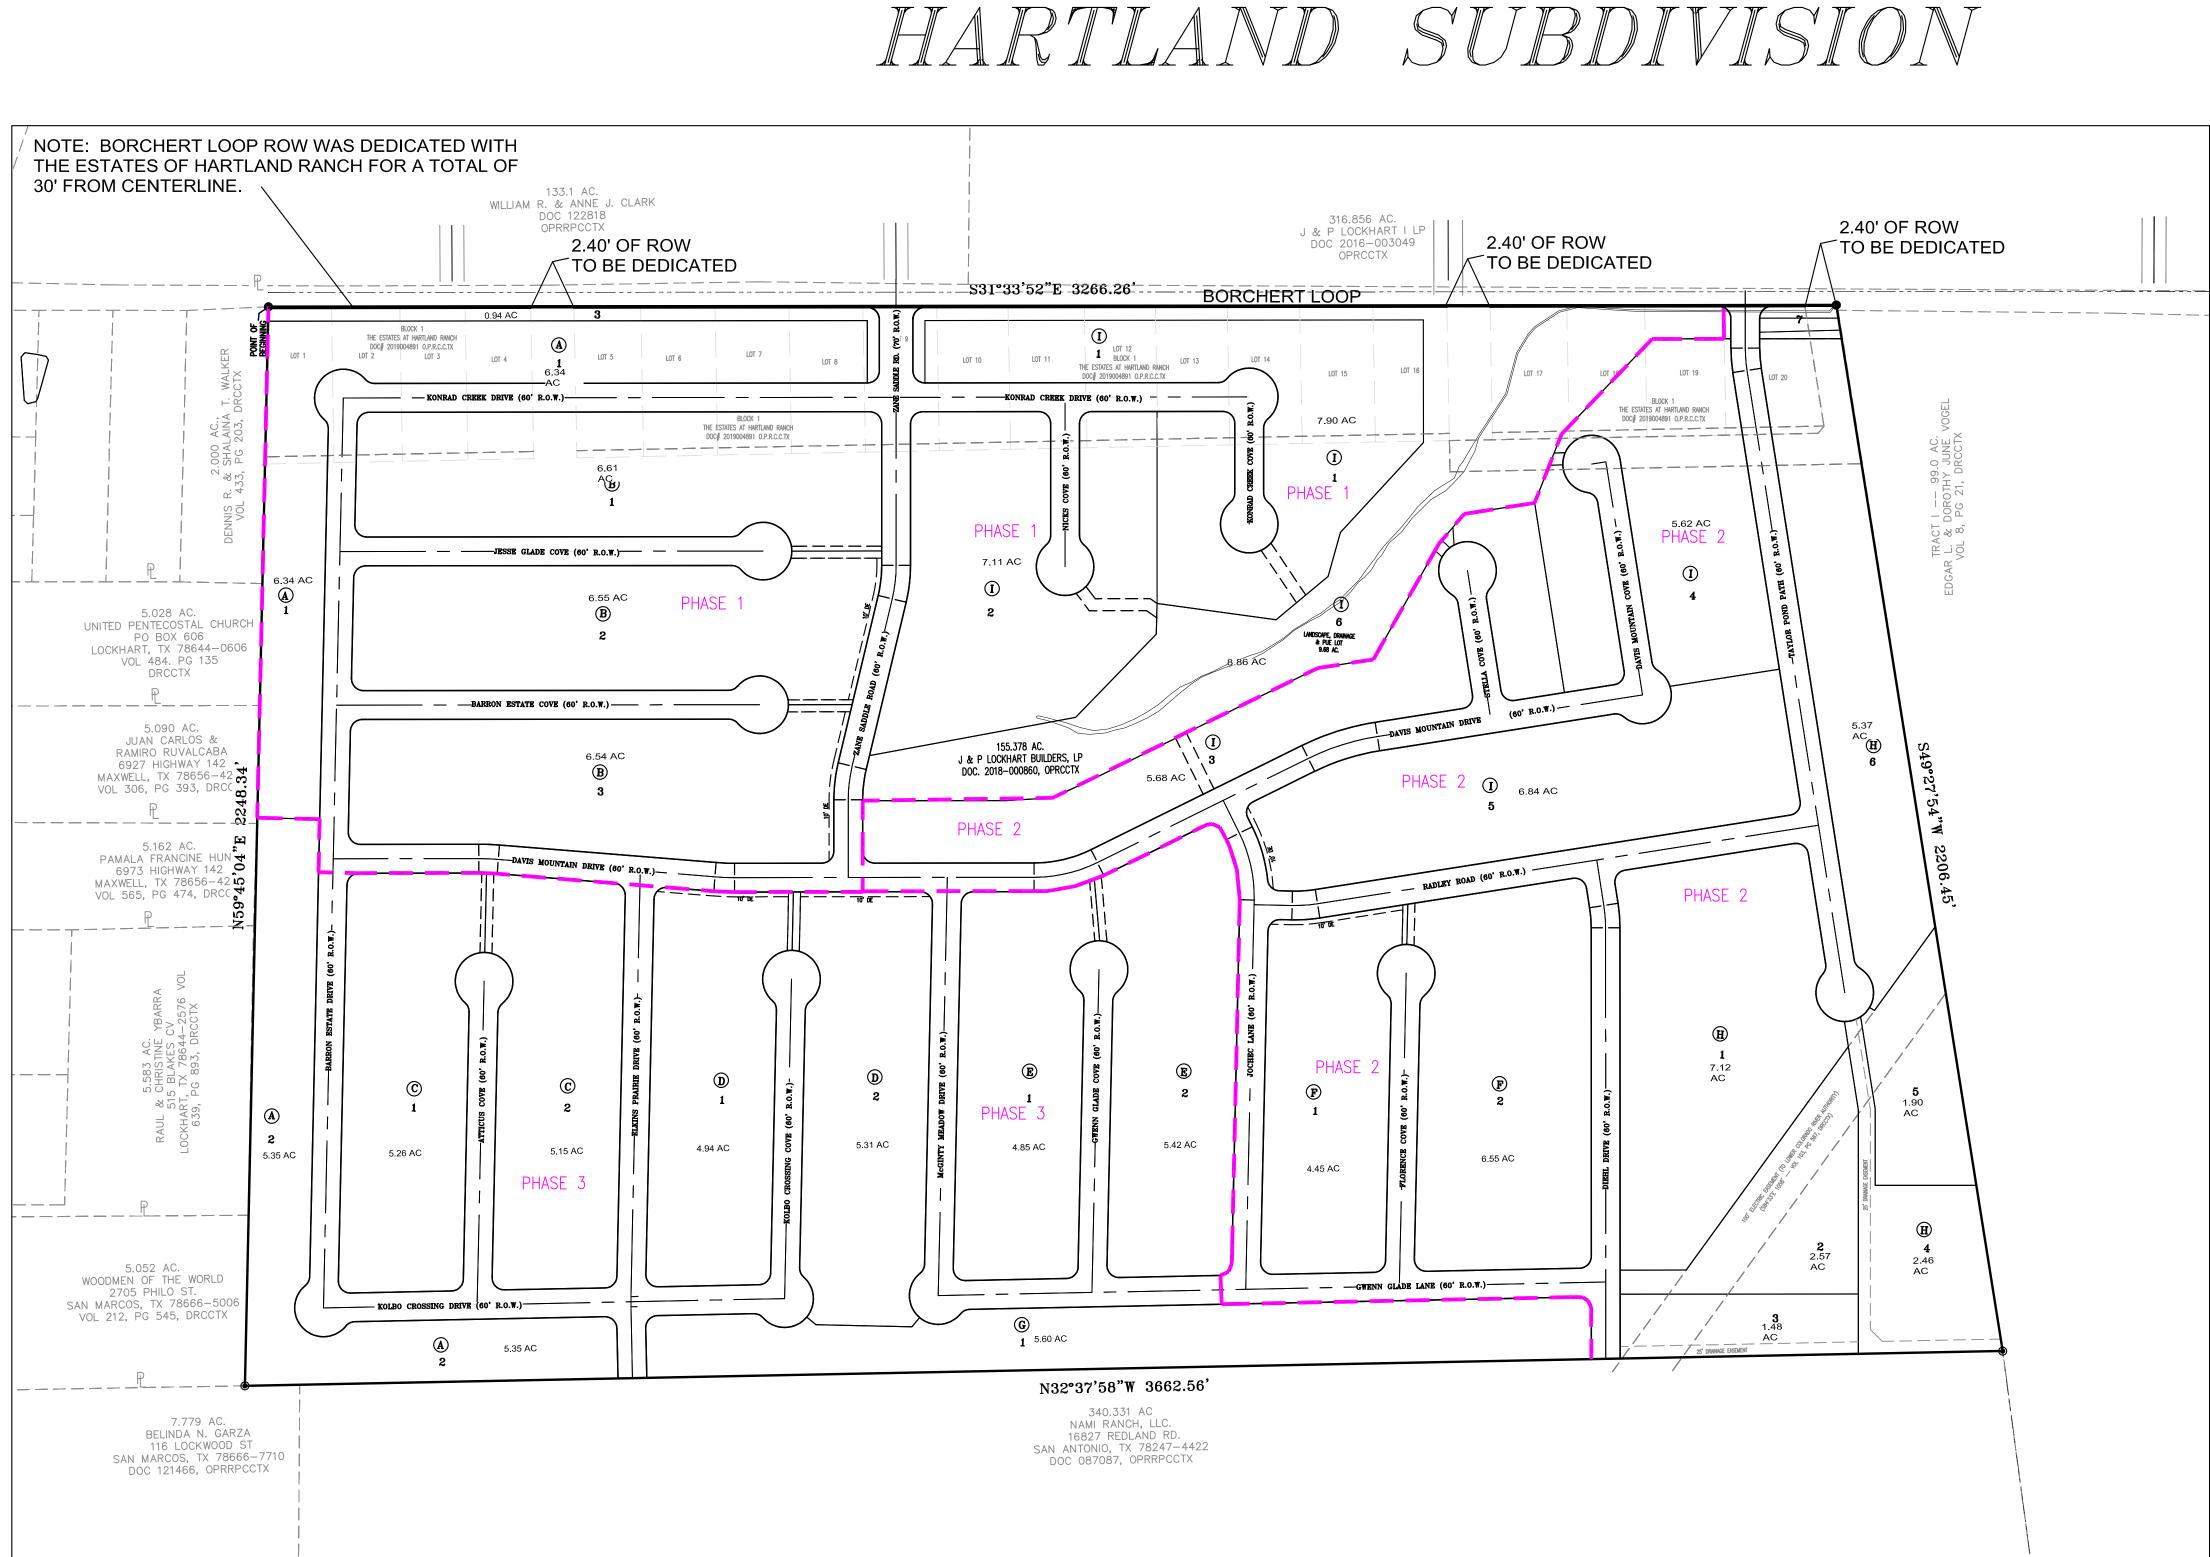

f 02 Office:956-597-2167 Job No. s21-015 -----PRELIMINARY PLAT: SUBMITTAL DATE: 11-22-2021 PROPOSED USE: SINGLE FAMILY CONDOMINIUM RESIDENTIAL & SINGLE FAMILY RESIDENTIAL SUBMITTED E 02-14-22 ULTANT: CHARLES R. BRIGANCE, JR., P.E. #64346 DATE - TATE OUT FLOODPLAIN NOTE: \* NO PORTION OF THIS TRACT IS WITHIN THE BOUNDARIES OF THE 100-YEAR FLOODPLAIN OF ANY WATERWAY ×. CHARLES R. BRIGANCE JR THAT IS WITHIN THE LIMITS OF THE STUDY OF THE FEDERAL INSURANCE ADMINISTRATION FIRM PANELS TSS/ONAL ENGLISH #48055C0115E; #48055C0250E; #48055C0100E EFFECTIVE DATE JUNE 19, 2012 AND 48055C0210F ËFFECTIVE DATE DECEMBER 30, 2020 FOR CALDWELL COUNTY, TEXAS. CARLSON, BRIGANCE & DOERING, INC. ID# F3791 02-14-22 02-14-22 CHARLES R. BRIGANCE, JR., P.E. #64346 DATE NOV 2021 OB NUMBER 5398 SHEET OF 6

SHEET NO.



|          |        |        | Curve Table     |             |           |    |            |            | Curve Table | •          |                   |        |         |        | <u>^</u>  | ve Table                       |                 |       |         |          | Ċ.      | urve Table      |              |         |             |          | Curve Table           |               |            |       |        |              | Curve Table    |                |           |                |         | Curve Table          |              |           |           |
|----------|--------|--------|-----------------|-------------|-----------|----|------------|------------|-------------|------------|-------------------|--------|---------|--------|-----------|--------------------------------|--