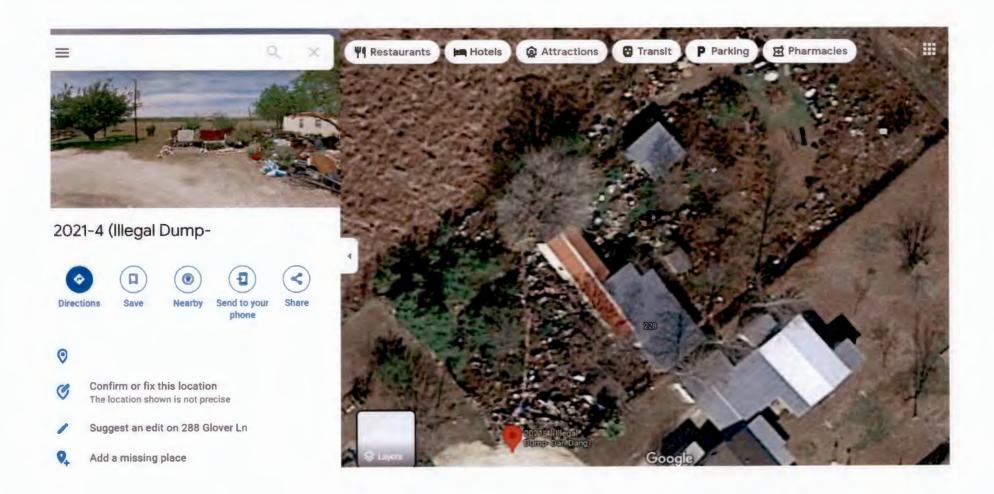

br>trash/debris/junk-2022-21/3/2022total # of bags, 9 recovered,<br>baby car seat, and toddler<br>mattress2022-31/3/2022Septic-dumping raw sewage<br>and grey water onto the<br>ground. No septic system or<br>development ordinance<br>permit2022-31/4/2022Address:PN- dilapidated structure/<br>abandoned residence | Case<br>NumberDateViolation InfoDescriptionComplainant<br>InfoAssigned<br>To2022-11/3/2022Public Nuisance-<br>trash/debris/junk1/3/2022Gonzales2022-21/3/2022total # of bags, 9 recovered,<br>baby car seat, and toddler<br>mattress.Gonzales2022-31/3/2022Septic-dumping raw sewage<br>and grey water onto the<br>ground. No septic system or<br>development ordinance<br>permit.Luna1/4/2022Address:PN- dilapidated structure/<br>abandoned residence.Linda |

#### Incident Mapping with Google







# An example of how a <u>typical</u> case is worked by the **EEU**:











#### Feb 8, 2022 10:46:45 AM 590 County View Road Lockhart Caldwell County Texas

#### The Investigation

## Polluters will be required to **clean up** any messes they've made or face <u>court sanctions</u>

If the County has been made to clean up, we will always seek

#### Restitution

# Other tools we intend to use

#### The EEU Facebook Page



Log In

Create new account









#### Cameras







#### **TPWD** Flights

## Public-Private Partnerships

### Community Collection Events

# We're just getting started, but so far...







#### October-December 2021 (before fully staffed)

86 cases were investigated by the EEU

- <u>30 cases are currently open for further investigation and/or</u> prosecution
-