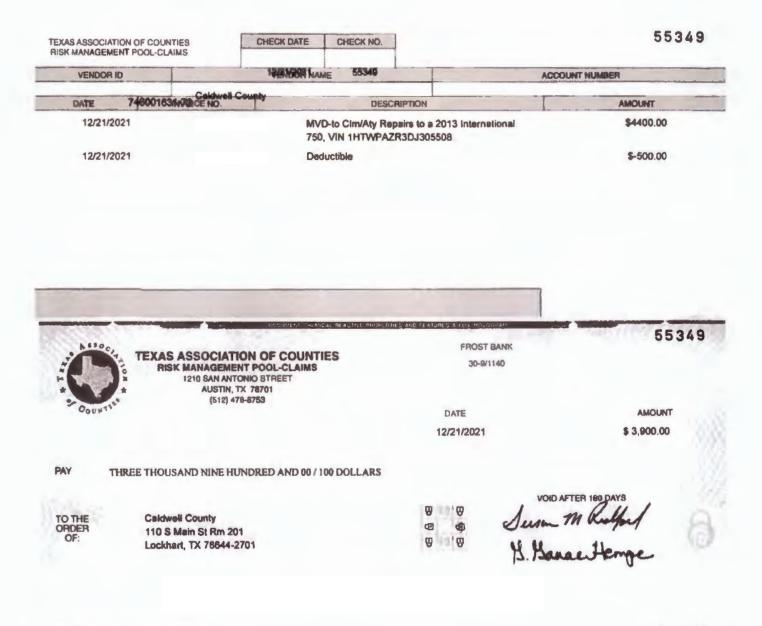

| AMOUNT         |  |
| 12/21/2021                   | MVD-to Cim/Aty Payment for da<br>Ford Explorer VIN 4833 \$8,207. |                |  |
| 12/21/2021                   | 2021 \$500.00 deductible                                         |                |  |

55348 .... FROST BANK TEXAS ASSOCIATION OF COUNTIES RISK MANAGEMENT POOL-CLAIMS 30-9/1140 1210 SAN ANTONIO STREET AUSTIN, TX 78701 (512) 478-8753 AMOUNT OUN DATE 12/21/2021 \$ 7,707.40 PAY SEVEN THOUSAND SEVEN HUNDRED SEVEN AND 40 / 100 DOLLARS Susa M Rulful S. Banac Henge -**Caldwell County** TO THE 9 · · · · • ORDER OF: 110 S Main St Rm 201 æ -Lockhart, TX 78844-2701 0 0

TEXAS ASSOCIATION OF COUNTIES RISK MANAGEMENT POOL-CLAIMS

> Caldwell County 110 S Main St Rm 201 Lockhart, TX 78644-2701

> > TO REORDER CALL: (706) 327-9550



TEXAS ASSOCIATION OF COUNTIES RISK MANAGEMENT POOL-CLAIMS 55349

Caldwell County 110 S Main St Rm 201 Lockhart, TX 78644-2701

TO REORDER CALL: (706) 327-9550

Report Run Time. 1/3/2022 11:51:00 AM Run By Danlene Morris

•

### **Closed Batch Status**

| Entry Date: Jan 3 2022 11:28AM CST                                                        | Cut Off Time: 4:00PM CS                    | т              |                 |
|-------------------------------------------------------------------------------------------|--------------------------------------------|----------------|-----------------|
| Client: Caldwell County Treasurer,                                                        |                                            |                |                 |
| Deposit: Main Operati