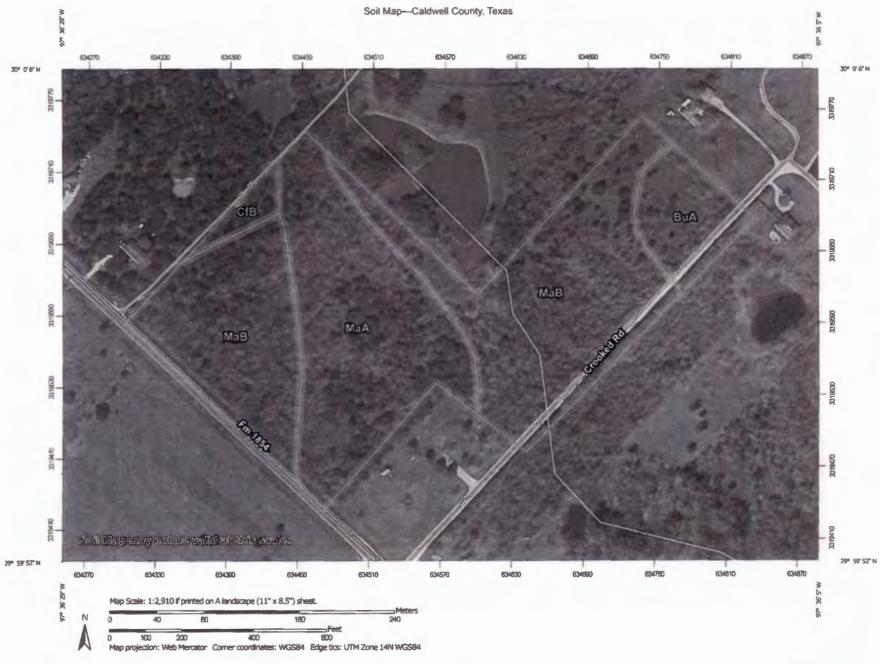

limiting layer to transmit water (Ksat): Very low to moderately low (0.00 to 0.06 in/hr)
Depth to water table: More than 80 inches
Frequency of flooding: None
Frequency of ponding: None
Calcium carbonate, maximum content: 15 percent
Gypsum, maximum content: 22 percent
Maximum salinity: Very slightly saline to moderately saline (2.0 to 8.0 mmhos/cm)
Sodium adsorption ratio, maximum: 8.0
Available water capacity: Moderate (about 8.8 inches)

#### Interpretive groups

Land capability classification (irrigated): None specified Land capability classification (nonirrigated): 3e Hydrologic Soil Group: D Ecological site: R086AY004TX - Southern Claypan Prairie Hydric soil rating: No

# **Data Source Information**

Soil Survey Area: Caldwell County, Texas Survey Area Data: Version 16, Jun 11, 2020



USDA Natural Resources

-----

Soil Map-Caldwell County, Texas

| •          | MAP L                       | EGEND     |                       | MAP INFORMATION                                                                                                                  |
|------------|-----------------------------|-----------|-----------------------|----------------------------------------------------------------------------------------------------------------------------------|
| Area of It | nterest (AOI)               |           | Spoil Area            | The soil surveys that comprise your AOI were mapped at                                                                           |
|            | Area of Interest (AOI)      | ٥         | Stony Spot            | 1:20,000.