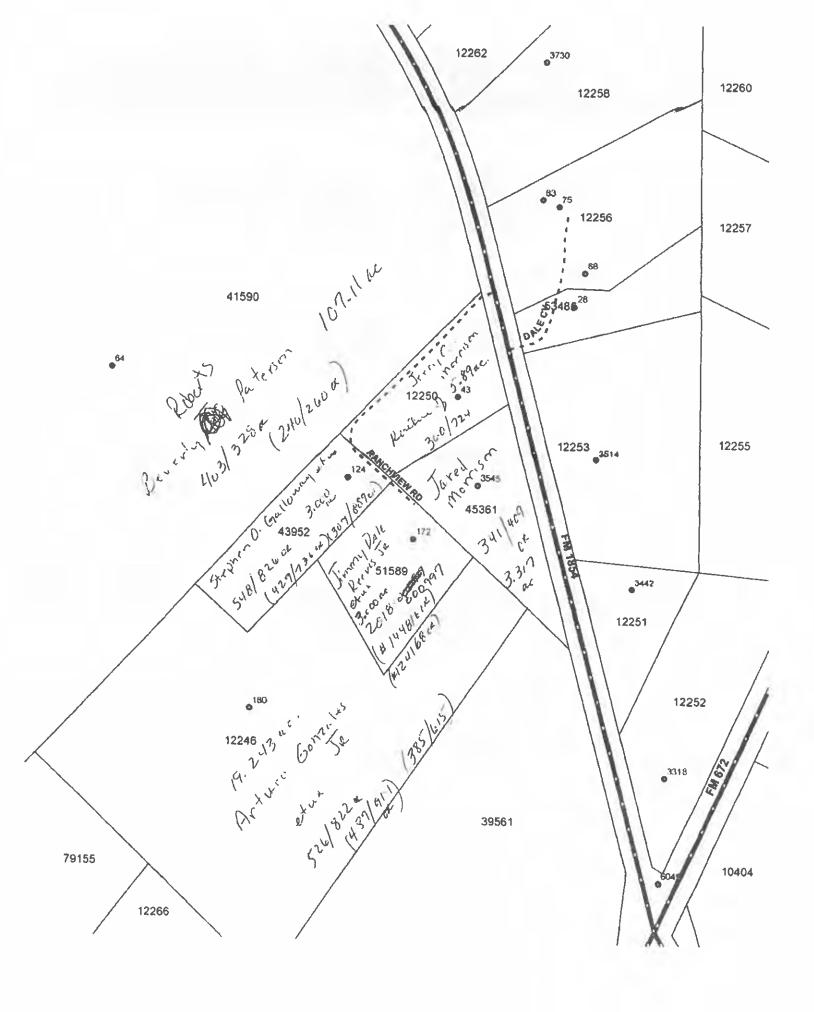

y those pints containing the relief Surveyor's seat and an original "LiVE" signature should be considered objects in the stage upon by the user.



#### LEGEND

- CAPPED 1/2" INCH PIN SET
- 1/2" ROH PH FOUND
- **◎** 3/6" MON MOD FOUND
- -X- FENCES MEMOER
  - UNLESS OTHERWISE HOTED

| Park Books 6.6.      | Ormon By: ALH EH             |
|----------------------|------------------------------|
| Job No. 20211991     | Oraving: 20211501.deg        |
| Date: June 2021      | Word Disks Begin 00012021    |
| Surveyed By: JLH JDB | Automat Claic Gogle 00012021 |
|                      |                              |



PO Box 1027 1109 S Main Street Lockhart, TX 78644 Ph (512) 398-2000 Fax (512) 398-7683 Email contact@ hinklesurvayors.com Firm Registration No. 100886-00

HANGE SURVEYORS, 2021



| CALDWELL COUNTY SANITATION DEPT.  405 E. MARKET ST. LOCKHART, TEXAS 78644  (512) 398-1803 | 8,067<br>9,29-2   |
|-------------------------------------------------------------------------------------------|-------------------|
| PRECEI ED FROM law Office of Elizaleth &                                                  | Causer \$ 275, @  |
| AMOUNT OF ACCOUNT  THIS PAYMENT 2 15, 70  BALANCE DUE                                     | Thank You & Miles |

085940

NOTICE OF CONFIDENTIALITY RIGHTS: IF YOU ARE A NATURAL PERSON, YOU MAY REMOVE OR STRIKE ANY OR ALL OF THE FOLLOWING INFORMATION FROM ANY INSTRUMENT THAT TRANSFERS AN INFEREST IN REAL PROPERTY BEFORE IT IS FILED FOR RECORD IN THE PUBLIC RECORDS: YOUR SOCIAL, BELLUNITY NUMBER OR YOUR DRIVER'S LICENSE NUMBER.

#### General Warranty Be