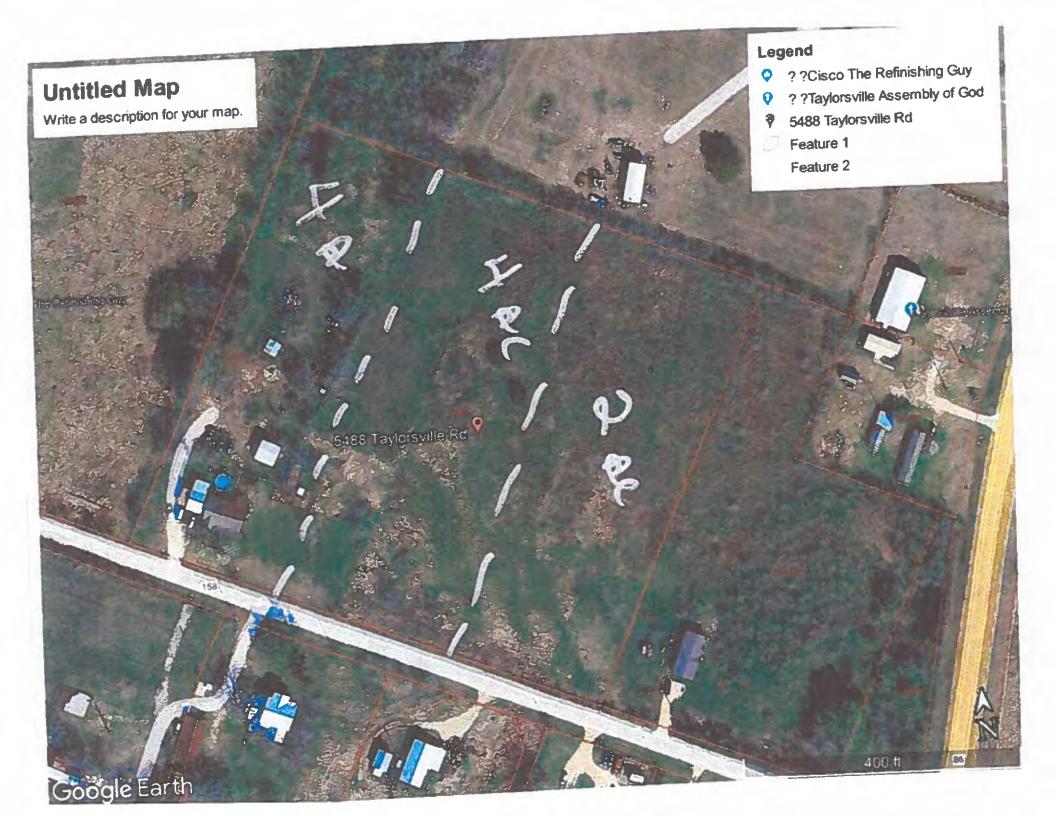

loper.

We recommend a 90-day limit apply for this review from the date of this letter. It should be noted that Aqua's providing service to this subdivision shall be contingent upon the developer's compliance with all relevant Federal, State and County rules and regulations as per Aqua's tariff.

This Feasibility Study and subsequent Preliminary Cost Summary assumes no additional county R.O.W. dedication. If R.O.W. dedication is required that affects Aqua's existing water lines, the Preliminary Cost Estimate will be revised based on the relocation of those lines out of the dedicated R.O.W.

Feel free to contact our office if there are any questions and please advise if we may be of further assistance.

Respectfully,

Samuel H. Davis, P.E.

Cc: David Fleming, P.E.
Aqua Mgr. of Engineering





A113 GILBERT, JASPER. ACRES 10.0

Phone: (512)398-5550 Fax: (512)398-5551

## 2020 TAX STATEMEN

STATEMENT NUMBER 19106 PROPERTY ID NUMBER

10915

PROPERTY GEOGRAPHICAL ID 0100113-111-000-00

PROPERTY SITUS / LOCATION 5488 TAYLORSVILLE RD DALE, TX 78616

www.caldwellcad.org NAME & ADDRESS

Owner ID: 129461 Pct: 100.000% HERNANDEZ NELSON & GRACIELA

136,580

5488 TAYLORSVILLE RD DALE, TX 78616-2662

PROPERTY DESCRIPTION

127,210 100% Assessment Ratio

Acreage: 10.0000 Type: R LAND MARKET VALUE | IMPROVEMENT MARKET VALUE | AGITMBER USE VALUE | AGITIMBER MÄRKET ASSESSED VALUE 233,990

Appraised Value w/o 10% CAP

263,790

| Taxing Unit                                                                         | Assessed                                 | Homestead<br>Exemption | OV65 or DP<br