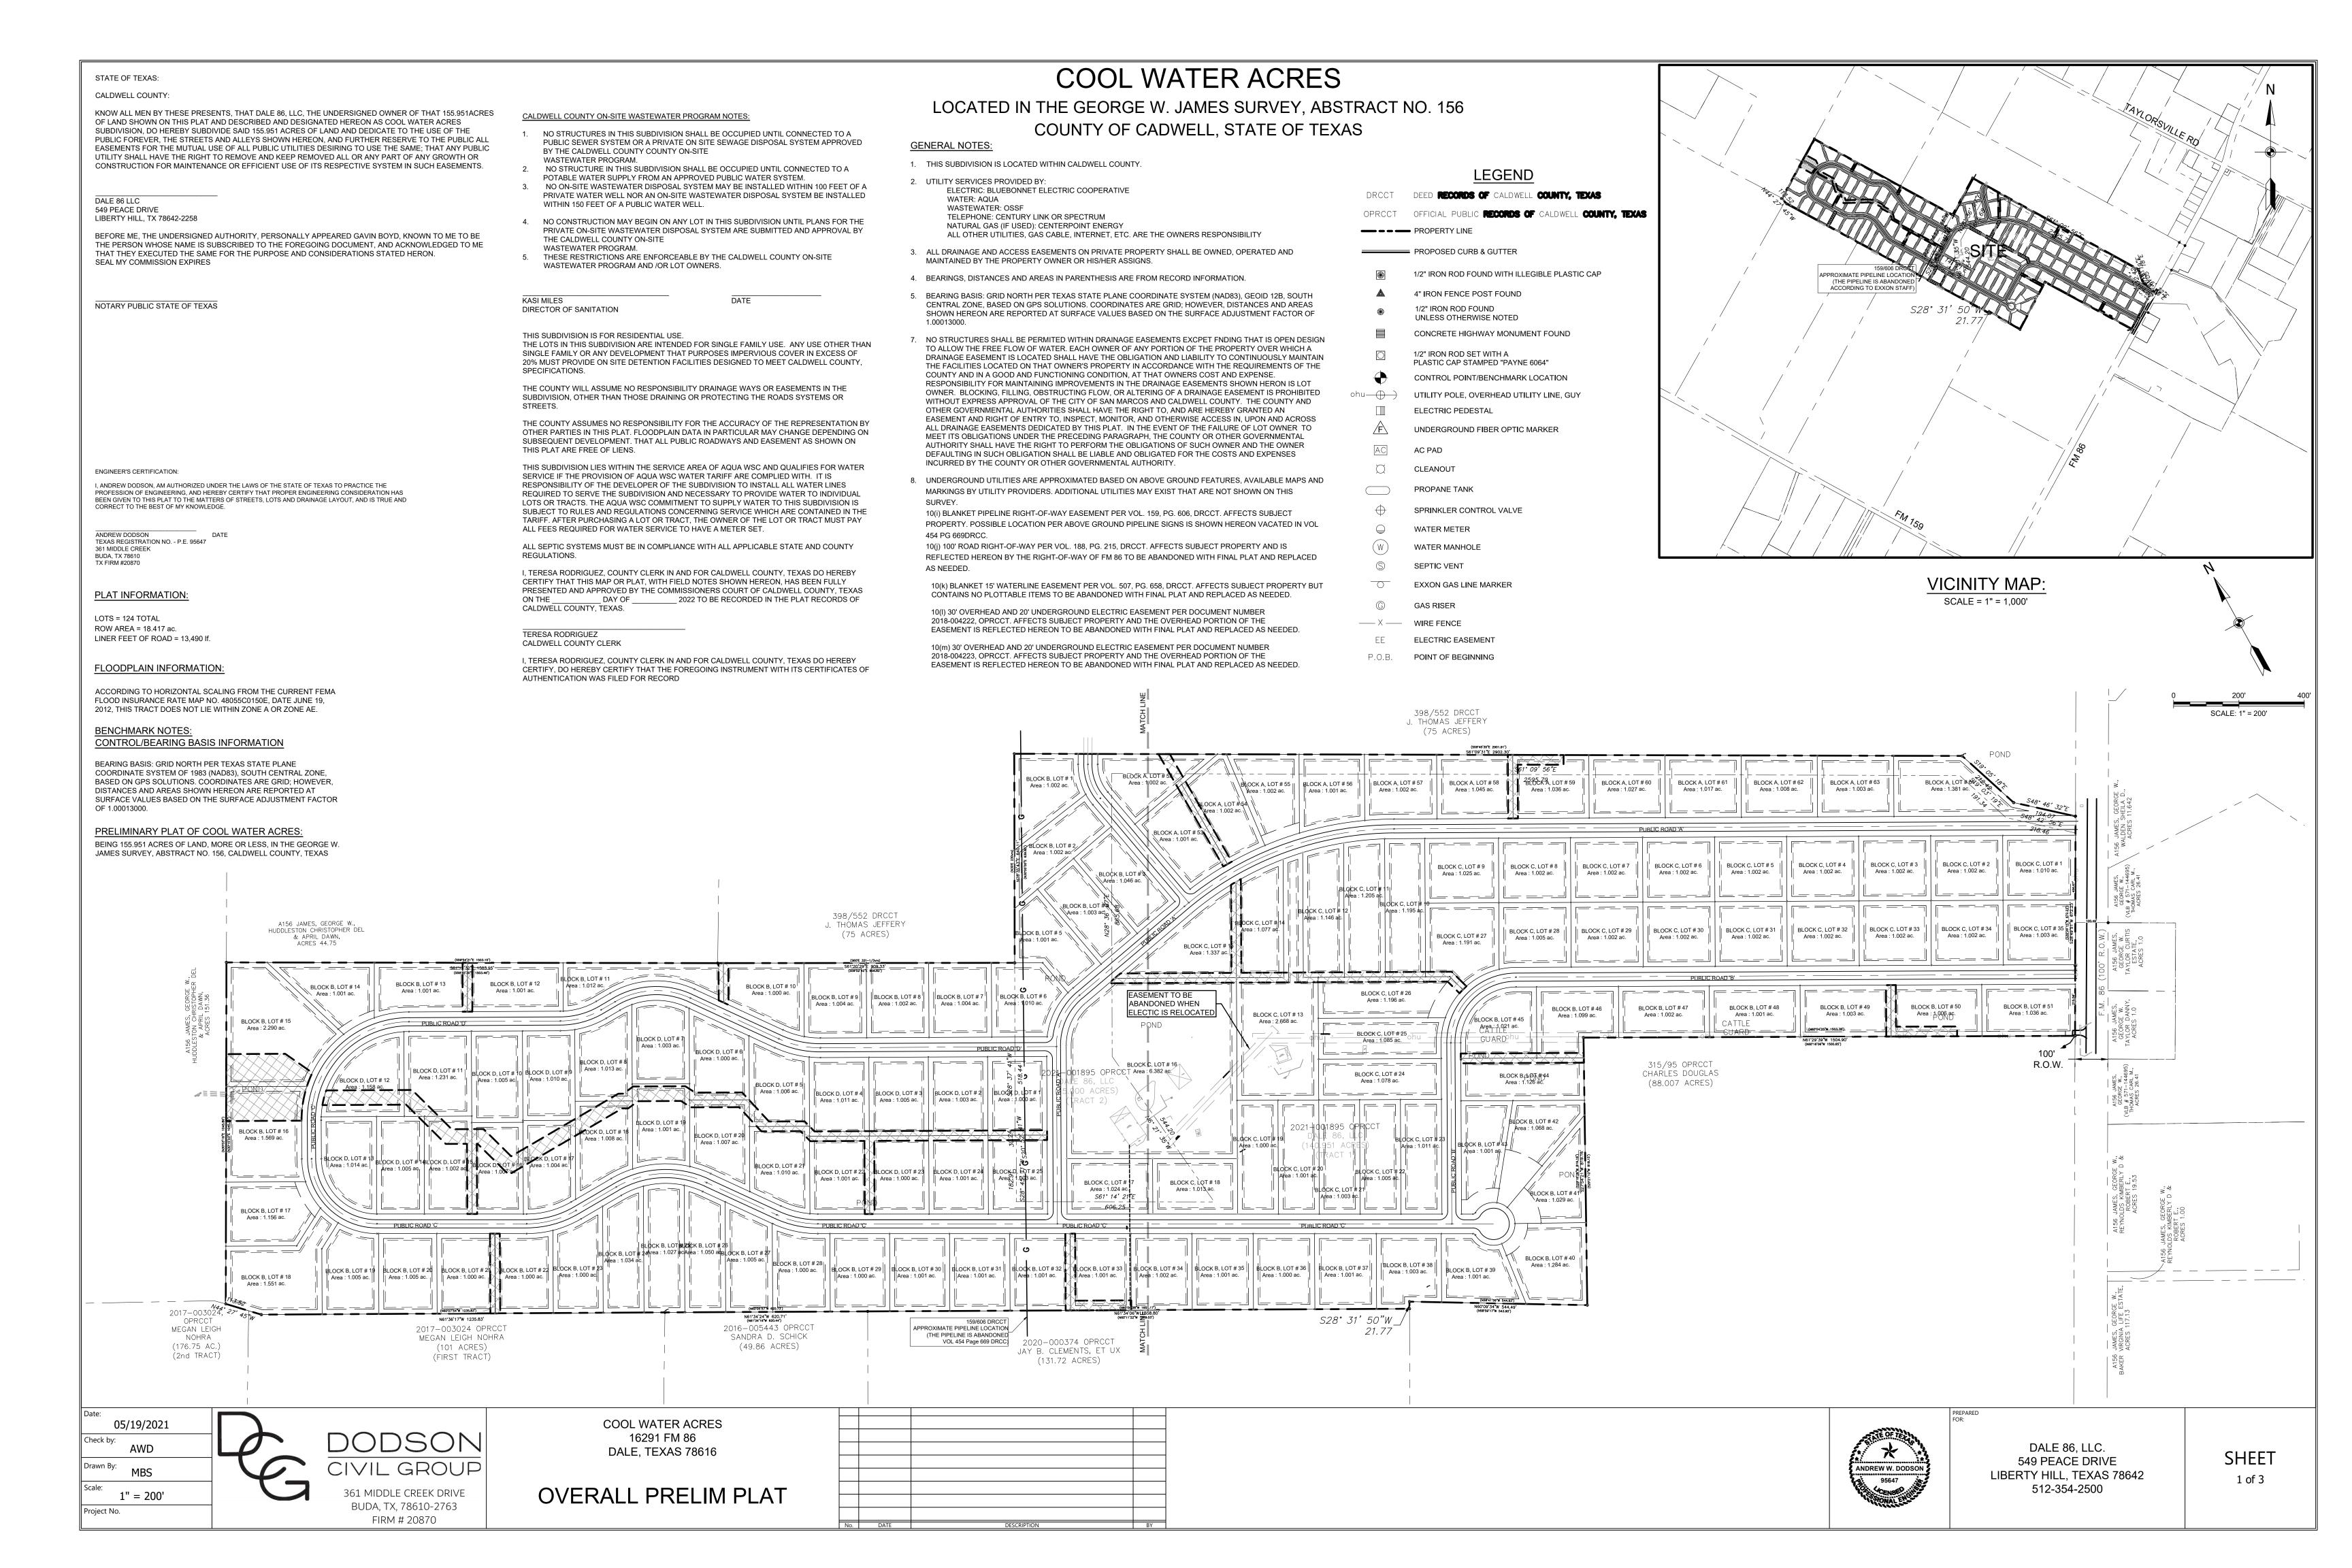

ngineers.com

December 5, 2021

Kasi Miles Caldwell County 1700 FM 2720 Lockhart, Texas 78644

Re: Cool Water Acres Preliminary Plat

Project No. 1911-183-01

Dear Ms. Miles,

Doucet has completed our review of the preliminary plat application for Cool Water Acres a 124-lot subdivision of a 159.951-acre property located in Caldwell County. The subdivision will be served by Aqua WSC.

The preliminary plat appears to be in general conformance with the rules and regulations of Caldwell County. Therefore, we recommend placing the plat on the Commissioners Court agenda for consideration.

It is our pleasure to be of assistance to the County on this project.

Tracy A. Bratton, P.E.

Division Manager, Land Development

**TBPE Firm #3937** 

State of Texas Surveying Firm Certification # 10105800







ORICINAL CHECK HAS MULTIPLE SECTIBITY FEATURES - SEE BACK FOR DETAILS le 86, LLC R Bank MUPGIAX Bit 285 120 NS-08 9 Peace Dr perty Hill. TX 78642 12) 354-2500 360 Hwy 29 Bertram TX 78605 CHECK NO. 1009 260171149 CALOWELL COUNTY 'AY TO THE ORDER OF: 19,350.00 THREE HUNDRED > PIFTY DOLLAR DOLLARS PRELIM PLAT FEE AUTHORIZED SIGNATURE **IEMO** CALDWELL COUNTY SANITATION DEPT.

405 E. MARKET ST.
LOCKHART, TEXAS 78644
(512) 398-1803 7854

CASH CHECK

CHEDIT CARO

MONEY ORDER

Thank You

RECEIVED FROM

AMOUNT OF ACCOUNT

THIS PAYMENT

BALANCE QUE

# Subdivision Plat Application Questionnaire

| Proposed Name of Subdivision:                                                                            |                  |              |
|---------------------------------------------------------