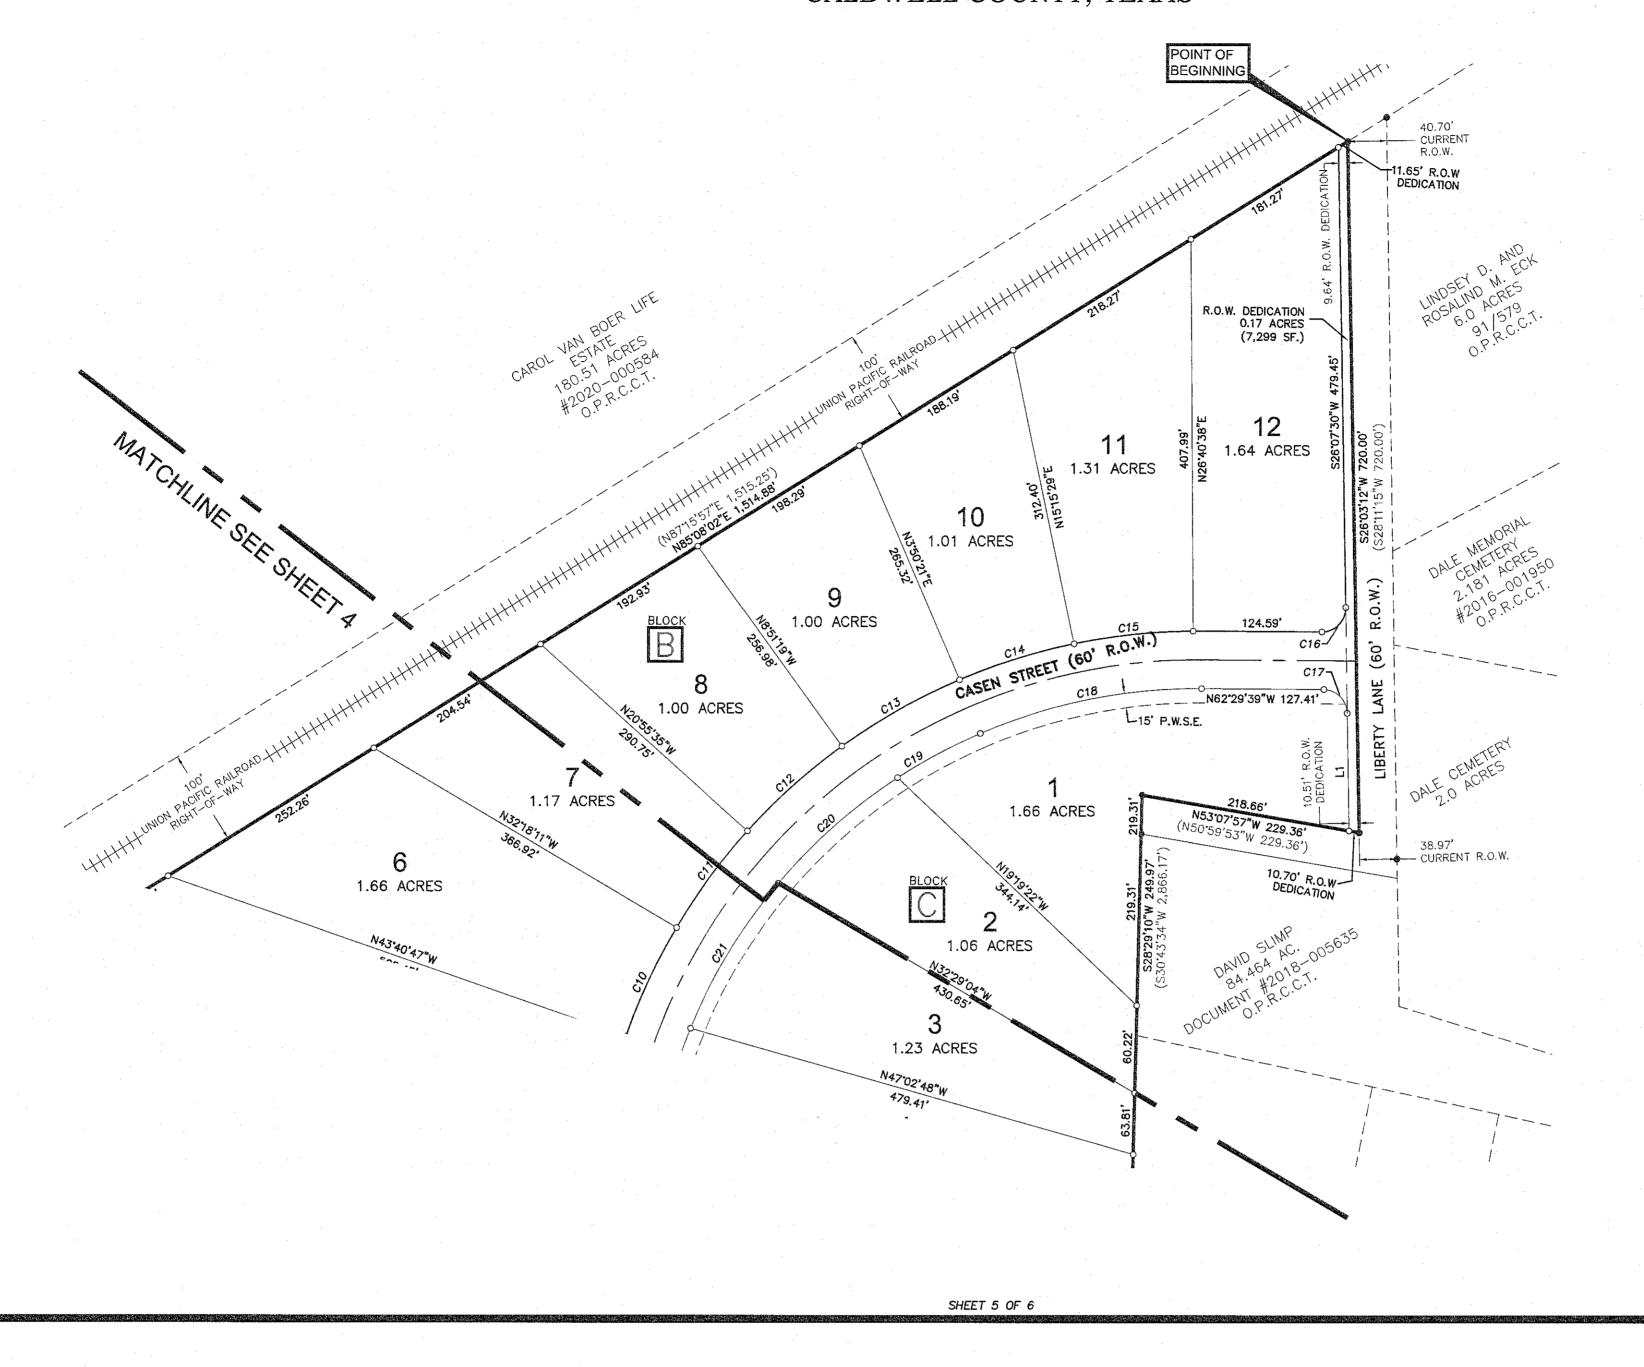

| CALDWELL COUNTY CLERK                                                                                                                                                                                                                  |









# TUMBLEWEED ESTATES SUBDIVISION 80.06 ACRES

A 9.00 ACRE PORTION OUT OF THE WILLIAM H. KILLEN SURVEY, ABSTRACT NO. 167, AND 71.06 ACRES OUT OF THE JOSEPH BURLESON LEAGUE, ABSTRACT NO. 3 CALDWELL COUNTY, TEXAS







UNLESS SHOWN OTHERWISE HEREON, THE FOLLOWING UTILITY EASEMENTS SHALL FRONT YARD - 15 FT. SIDE STREET - 15 FT. SIDE YARD - 7.5 FT.

REAR YARD - 25 FT.

REAR YARD - 15 FT.

FOR REVIEW ONLY DATE: 11-15-21



## FINAL PLAT OF

# TUMBLEWEED ESTATES SUBDIVISION

80.06 ACRES

A 9.00 ACRE PORTION OUT OF THE WILLIAM H. KILLEN SURVEY, ABSTRACT NO. 167, AND 71.06 ACRES OUT OF THE JOSEPH BURLESON LEAGUE, ABSTRACT NO. 3 CALDWELL COUNTY, TEXAS

|             | CURVE TABLE |            |             |              |         |            |  |
|-------------|-------------|------------|-------------|--------------|---------|------------|--|
| CURVE #     | RADIUS      | ARC LENGTH | BEARING     | CHORD LENGTH | TANGENT | DELTA      |  |
| C1          | 23.93'      | 36.45'     | S37*21'17"W | 33.03'       | 22.81'  | 087'15'41' |  |
| C2          | 330.00'     | 73.64      | S02*13'25"E | 73.48        | 36.97'  | 012'47'06' |  |
| C3          | 330.00'     | 125.04     | S15'01'27"W | 124.29'      | 63.28'