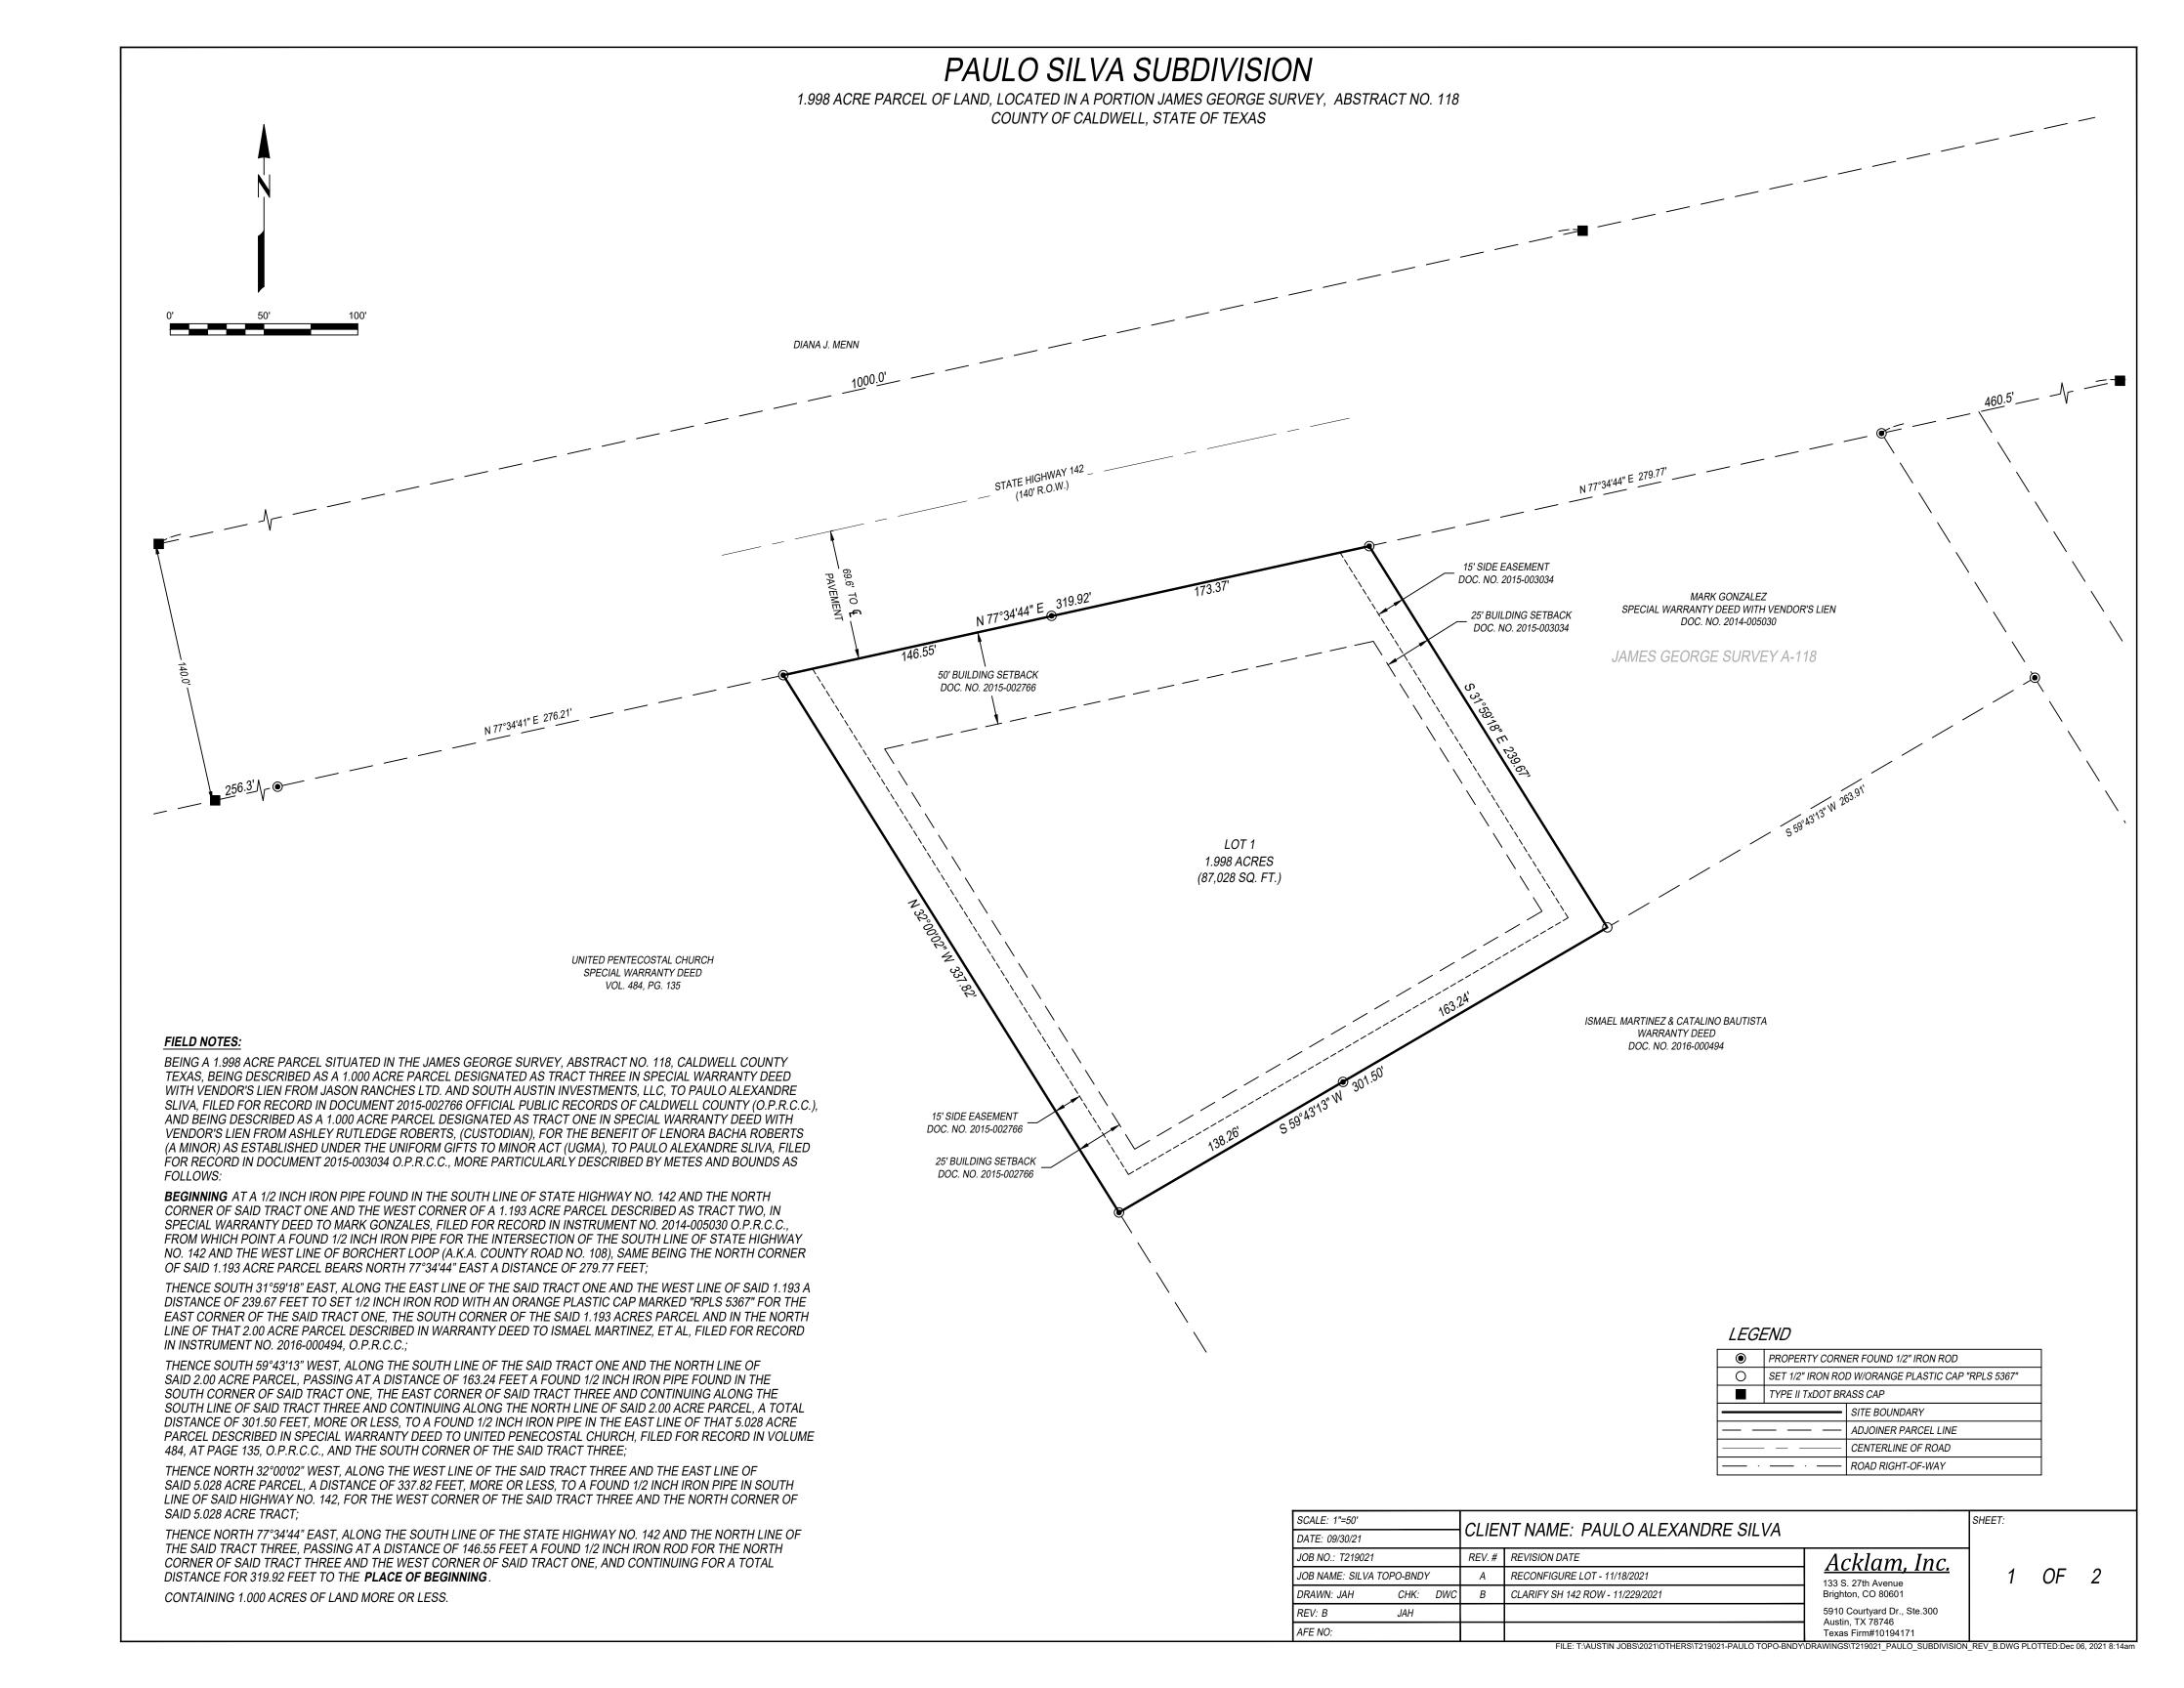

er 6, 2021

Kasi Miles Caldwell County 1700 FM 2720 Lockhart, Texas 78644

Re: Paulo Silva Short Form Plat

Project No. 1911-202-01

Dear Ms. Miles,

Doucet has completed our review of the short form plat application for Paulo Silva, a 1-lot subdivision of +/-1.99-acres located at 6841 & 68645 Highway 142, Maxwell, Texas 78656. The subdivision will be served by Maxwell WSC.

The final plat appears to be in general conformance with the rules and regulations of Caldwell County. Therefore, we recommend placing the plat on the Commissioners Court agenda for consideration.

It is our pleasure to be of assistance to the County on this project.

Tracy A. Bratton, P.E.

Tray A. P.E.

Division Manager, Land Development

**TBPE Firm # 3937** 

State of Texas Surveying Firm Certification # 10105800



## PAULO SILVA SUBDIVISION

1.998 ACRE PARCEL OF LAND, LOCATED IN A PORTION JAMES GEORGE SURVEY, ABSTRACT NO. 118
COUNTY OF CALDWELL. STATE OF TEXAS

STATE OF TEXAS:

CALDWELL COUNTY:

KNOW ALL MEN BY THESE PRESENTS, THAT PAULO ALEXANDRE SILVA, THE UNDERSIGNED OWNER OF THE TWO ONE ACRE PARCELS OF LAND SHOWN ON THIS PLAT AND DESCRIBED AND DESIGNATED HEREON AS PAULO SILVA SUBDIVISION, DO HEREBY SUBDIVIDE SAID ONE ACRE PARCEL OF LAND AND DEDICATE TO THE USE OF THE PUBLIC FOREVER, THE STREETS AND ALLEYS SHOWN HEREON, AND FURTHER RESERVE TO THE PUBLIC ALL EASEMENTS FOR THE MUTUAL USE OF ALL PUBLIC UTILITIES DESIRING TO USE THE SAME; THAT ANY PUBLIC UTILITY SHALL HAVE THE RIGHT TO REMOVE AND KEEP REMOVED ALL OR ANY PART OF ANY GROWTH OR CONSTRUCTION FOR MAINTENANCE OR EFFICIENT USE OF ITS RESP