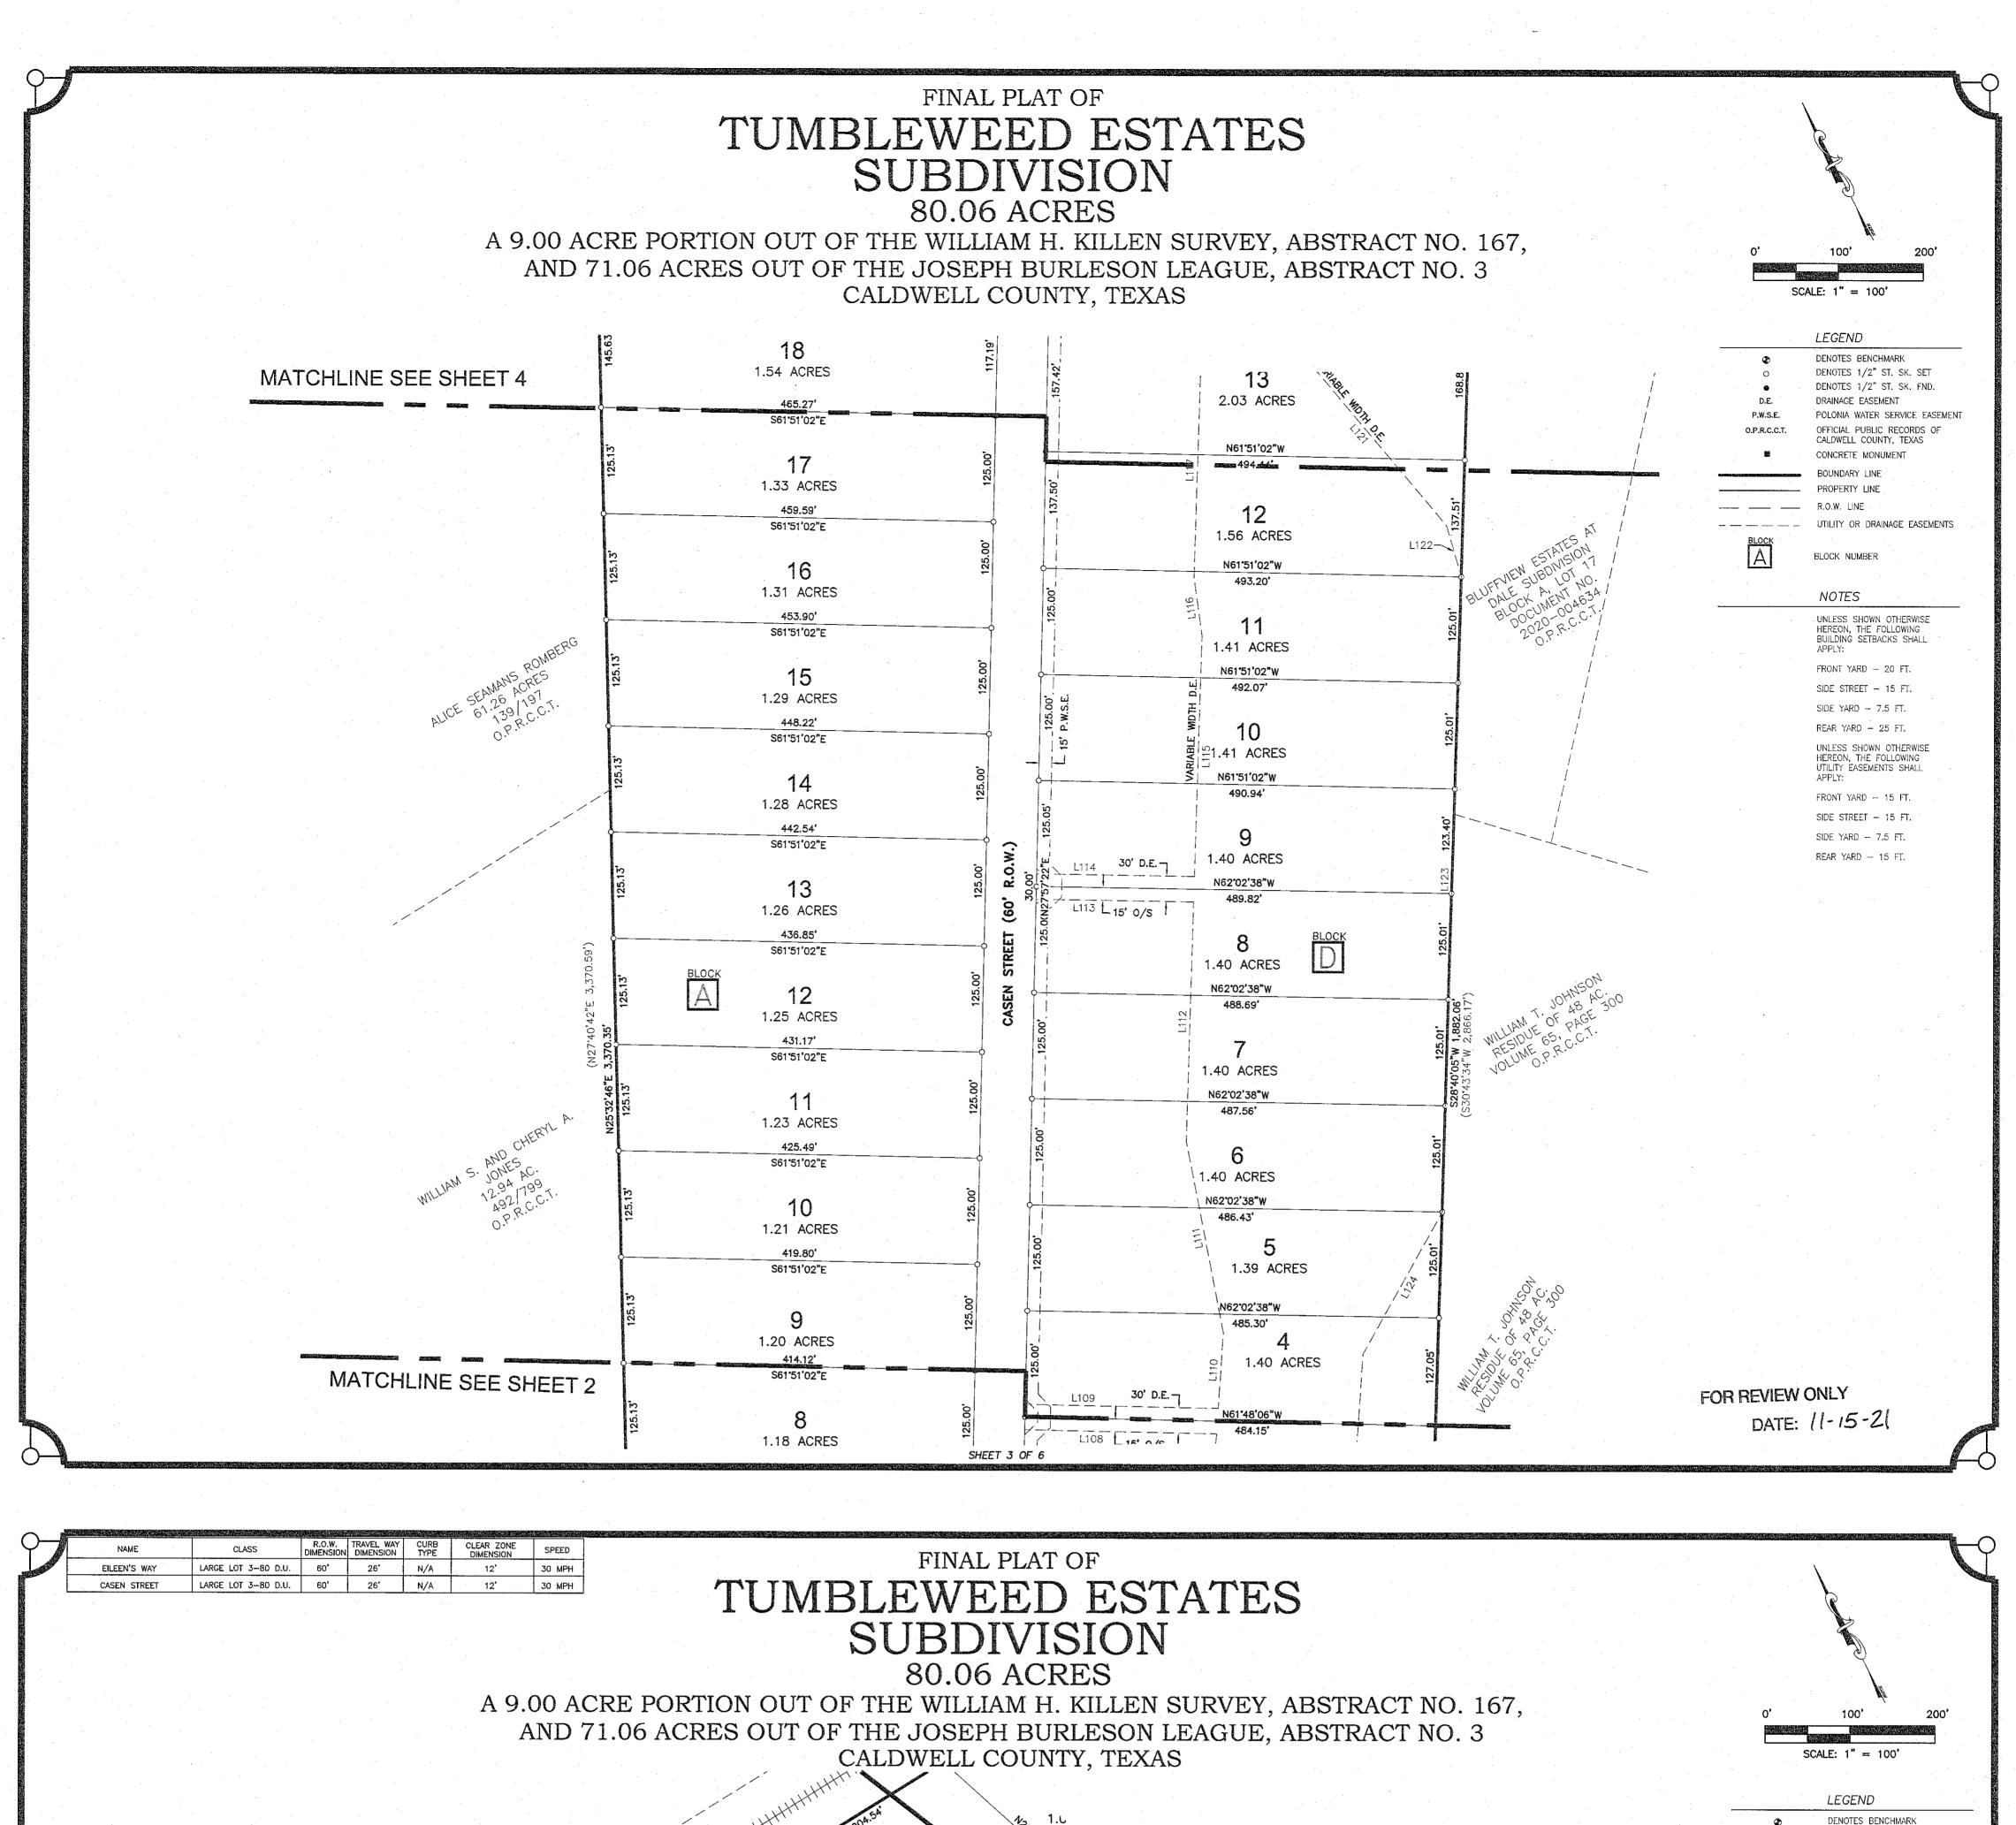

| CALDWELL COUNTY CLERK                                                                                                                                                                                                                  |









# TUMBLEWEED ESTATES SUBDIVISION 80.06 ACRES

A 9.00 ACRE PORTION OUT OF THE WILLIAM H. KILLEN SURVEY, ABSTRACT NO. 167, AND 71.06 ACRES OUT OF THE JOSEPH BURLESON LEAGUE, ABSTRACT NO. 3 CALDWELL COUNTY, TEXAS







UNLESS SHOWN OTHERWISE HEREON, THE FOLLOWING UTILITY EASEMENTS SHALL FRONT YARD - 15 FT. SIDE STREET - 15 FT. SIDE YARD - 7.5 FT.

REAR YARD - 25 FT.

REAR YARD - 15 FT.

FOR REVIEW ONLY DATE: 11-15-21



## FINAL PLAT OF

# TUMBLEWEED ESTATES SUBDIVISION

80.06 ACRES

A 9.00 ACRE PORTION OUT OF THE WILLIAM H. KILLEN SURVEY, ABSTRACT NO. 167, AND 71.06 ACRES OUT OF THE JOSEPH BURLESON LEAGUE, ABSTRACT NO. 3 CALDWELL COUNTY, TEXAS

|             | CURVE TABLE |            |             |              |         |            |  |
|-------------|-------------|------------|--