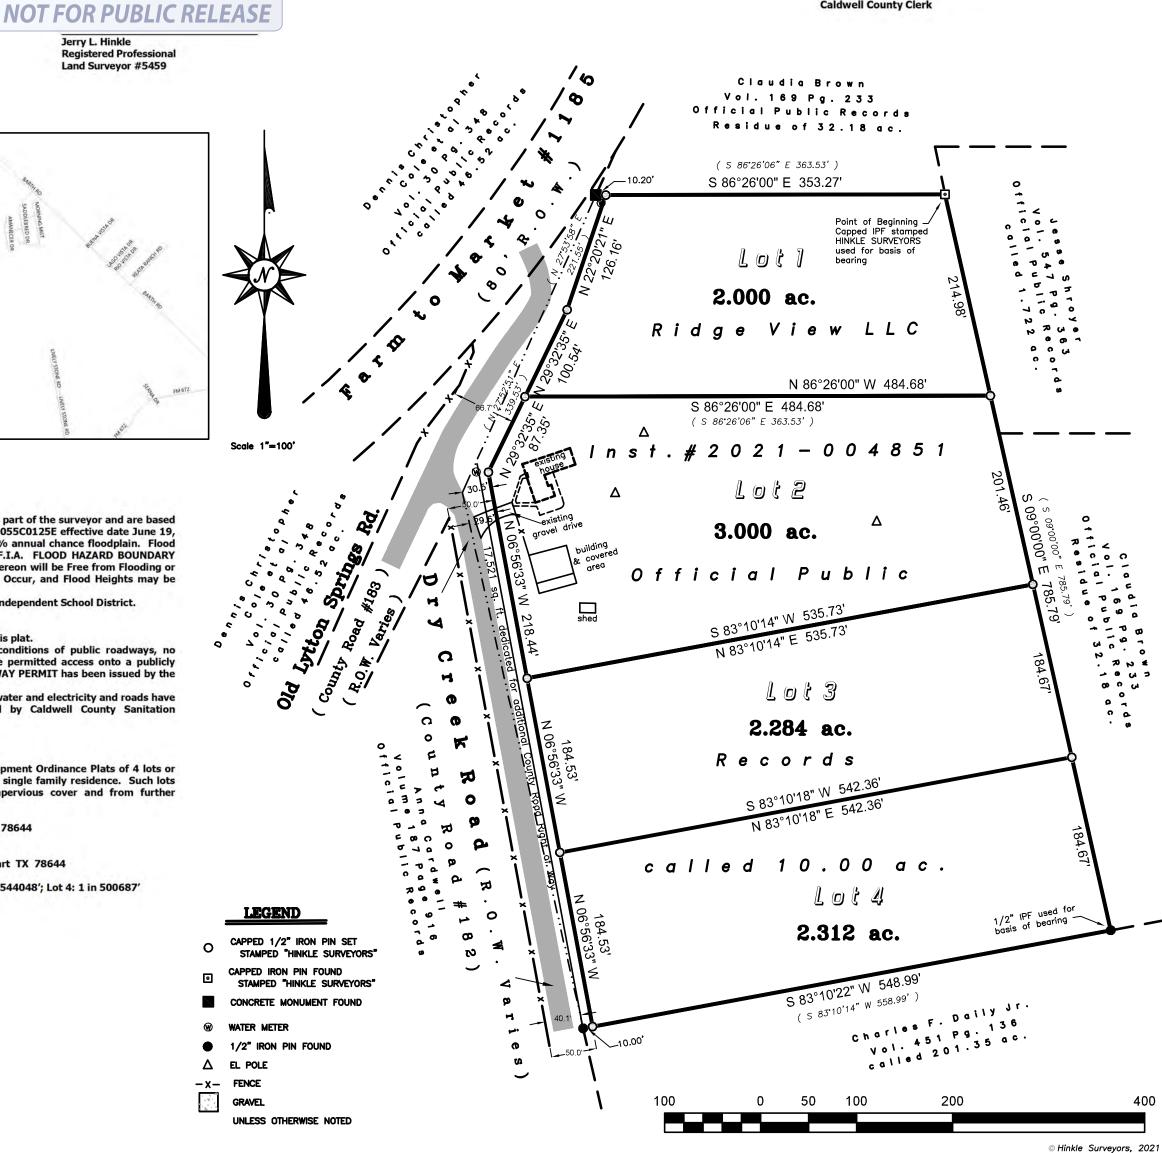

, R.P.L.S. #5459 PO Box 1027, Lockhart TX 78644

14) Lot Closures-- Lot 1: 1 in 651165'; Lot 2: 1 in 190165'; Lot 3: 1 in 544048'; Lot 4: 1 in 500687'

15) Boundary Closure: 1 in 284300'

16) All entrances on FM #1185 must be permitted by TxDOT.

| Field Book: d.c.     | Drawn By: JLH LH             |
|----------------------|------------------------------|
| Job No. 20213131     | Drawing: 20213131-sub.dwg    |
| Date: November 2021  | Word Disk: Begin 11012021    |
| Surveyed By: JLH JDB | Autocad Disk: Begin 11012021 |
| F                    | HINKLE                       |
|                      | IIDVEVODS                    |

P.O. Box 1027 1109 S. Main Street Lockhart, TX 78644 Ph: (512) 398-2000 Fax:(512) 398-7683 Email: contact@ hinklesurveyors.com Firm Registration No. 100886-00



# Caldwell County Development Application



| Date Submitted                                              |                                 |
|-------------------------------------------------------------|---------------------------------|
| 11-15-2021                                                  |                                 |
| Type of Application                                         |                                 |
| Preliminary Plat                                            |                                 |
| Final Plat (New)                                            |                                 |
| ✓ Short Form Final Plat                                     |                                 |
| Replat                                                      |