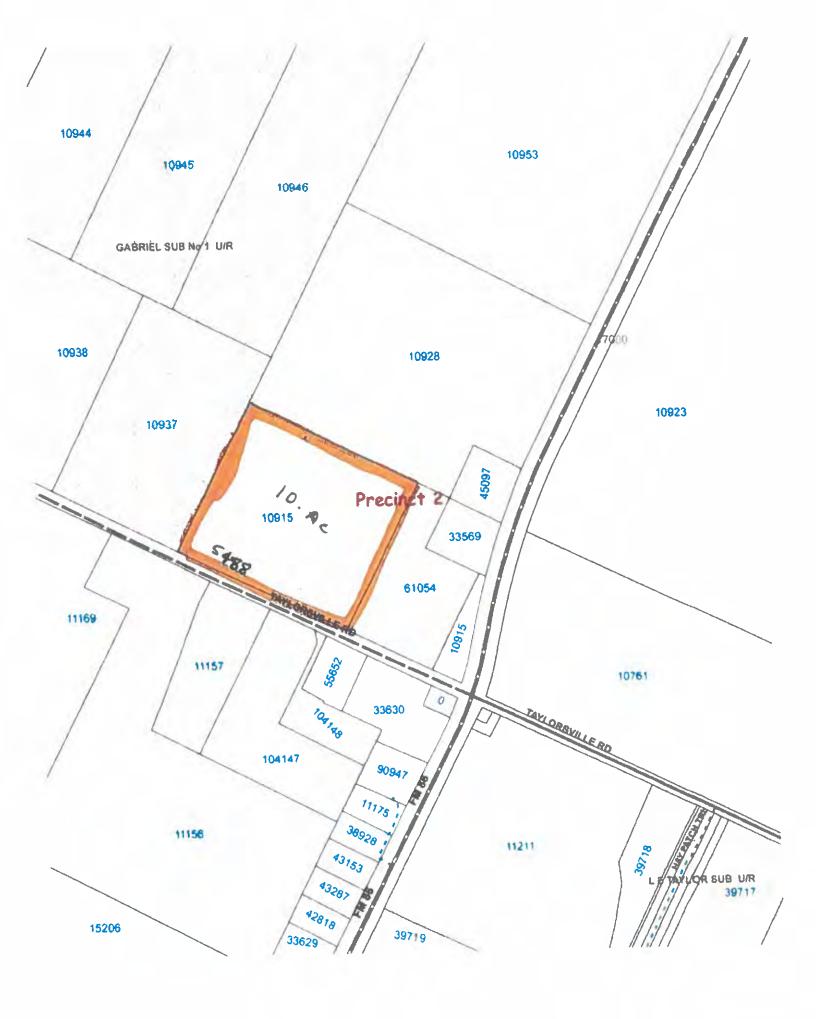

per.

We recommend a 90-day limit apply for this review from the date of this letter. It should be noted that Aqua's providing service to this subdivision shall be contingent upon the developer's compliance with all relevant Federal, State and County rules and regulations as per Aqua's tariff.

This Feasibility Study and subsequent Preliminary Cost Summary assumes no additional county R.O.W. dedication. If R.O.W. dedication is required that affects Aqua's existing water lines, the Preliminary Cost Estimate will be revised based on the relocation of those lines out of the dedicated R.O.W.

Feel free to contact our office if there are any questions and please advise if we may be of further assistance.

Respectfully,

Samuel H. Davis, P.E.

Cc: David Fleming, P.E.
Aqua Mgr. of Engineering





A113 GILBERT, JASPER. ACRES 10.0

Phone: (512)398-5550 Fax: (512)398-5551

## 2020 TAX STATEMEN

STATEMENT NUMBER 19106 PROPERTY ID NUMBER

10915

PROPERTY GEOGRAPHICAL ID 0100113-111-000-00

PROPERTY SITUS / LOCATION 5488 TAYLORSVILLE RD DALE, TX 78616

www.caldwellcad.org NAME & ADDRESS

Owner ID: 129461 Pct: 100.000% HERNANDEZ NELSON & GRACIELA

136,580

5488 TAYLORSVILLE RD DALE, TX 78616-2662

PROPERTY DESCRIPTION

127,210 100% Assessment Ratio

Acreage: 10.0000 Type: R LAND MARKET VALUE | IMPROVEMENT MARKET VALUE | AGITMBER USE VALUE | AGITIMBER MÄRKET ASSESSED VALUE 233,990

Appraised Value w/o 10% CAP

263,790

| Taxing Unit                                                                         | Assessed                                 | Homestead<br>Exemption | OV65 or DP<br>E