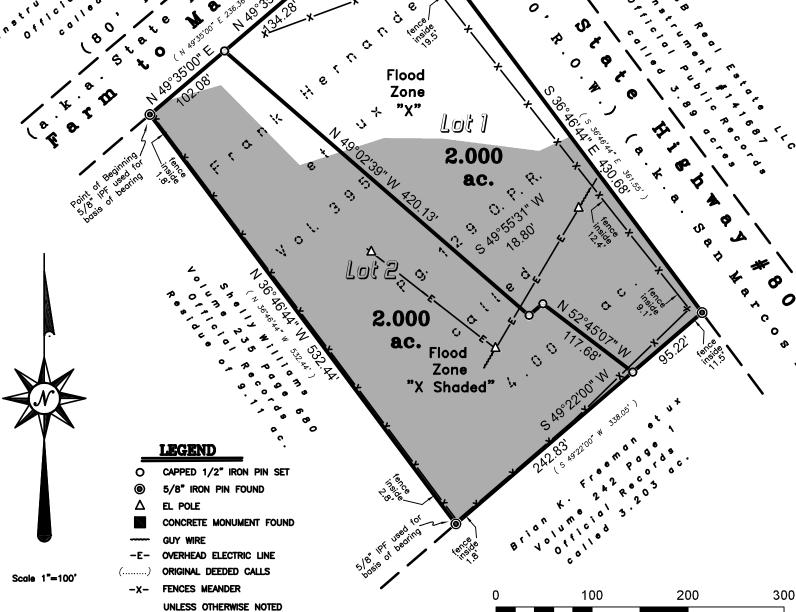

:

**ELECTRICITY: Bluebonnet Electric Cooperative, Inc.** 

WATER: Tri Community Water Supply Corp.

- 11) According to Section 3.7 (A)(4)(a) of the Caldwell County Development Ordinance Plats of 4 lots or less that are a minimum of one-acre in size are restricted to one single family residence. Such lots shall be restricted from installation of greater than 20% impervious cover and from further subdivision platting.
- 12) RECORD OWNERS OF LAND: Francisco Hernandez and Susan Hernandez

DESIGNER OF PLAT: Hinkle Surveyors, PO Box 1027, Lockhart TX 78644

(512) 398-2000

DATE OF PREPARATION: November 2021

SURVEYOR: Jerry L. Hinkle, R.P.L.S. #5459 PO Box 1027, Lockhart TX 78644

(512) 398-2000

14) Lot Closures-- Lot 1: 1 in 215855'; Lot 2: 1 in 135251'

15) Boundary Closure: 1 in 474399'





 Field Book:
 d.c.
 Drawn By: JLH

 Job No.
 20112012-1-sub
 Drawing:
 20112012-1-sub.dwg

 Date:
 November 2021
 Word Disk:
 Begin 11-2021

 Surveyed By:
 JLH JDB
 Autocad Disk:
 Begin 11-2021



P.O. Box 1027 1109 S. Main Street Lockhart, TX 78644 Ph: (512) 398-2000 Fax:(512) 398-7683 Email: contact@ hinklesurveyors.com Firm Registration No. 100886-00

# Caldwell County Development Application



| Date Submitted                                                                       |  |
|--------------------------------------------------------------------------------------|--|
| 11-15-2021                                                                           |  |
| Type of Application                                                                  |  |
| Preliminary Plat