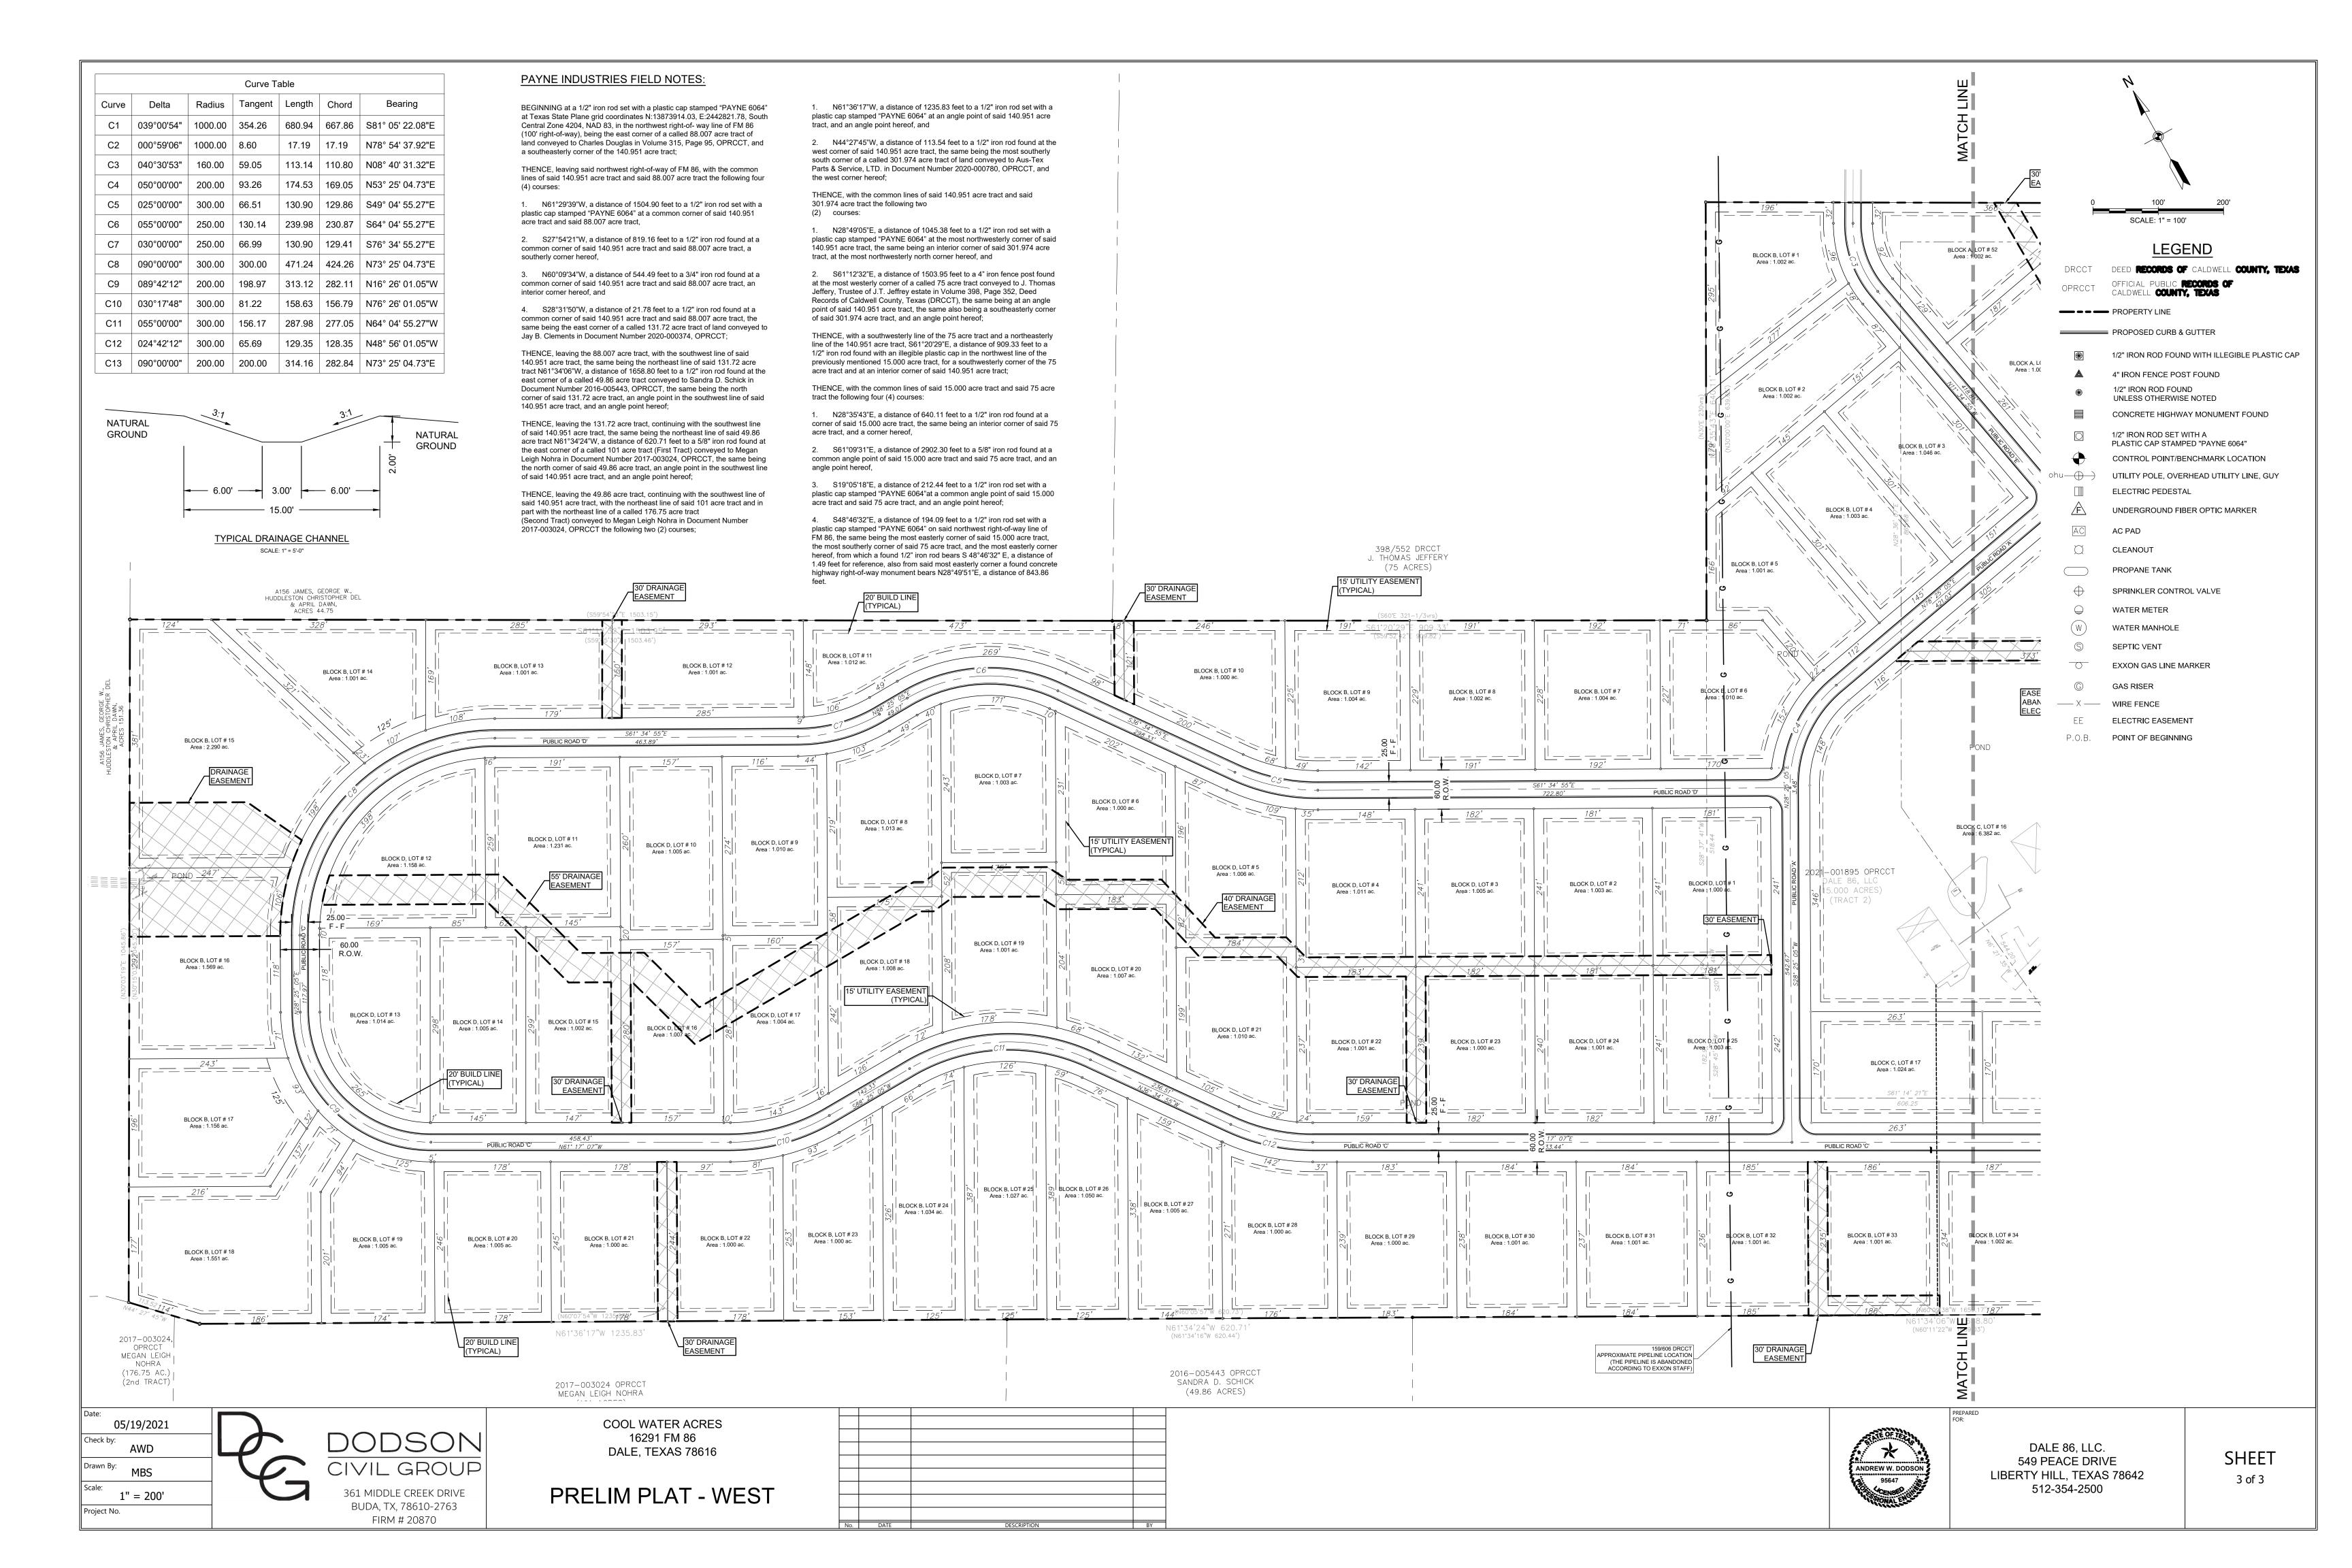

eers.com

December 5, 2021

Kasi Miles Caldwell County 1700 FM 2720 Lockhart, Texas 78644

Re: Cool Water Acres Preliminary Plat

Project No. 1911-183-01

Dear Ms. Miles,

Doucet has completed our review of the preliminary plat application for Cool Water Acres a 124-lot subdivision of a 159.951-acre property located in Caldwell County. The subdivision will be served by Aqua WSC.

The preliminary plat appears to be in general conformance with the rules and regulations of Caldwell County. Therefore, we recommend placing the plat on the Commissioners Court agenda for consideration.

It is our pleasure to be of assistance to the County on this project.

Tracy A. Bratton, P.E.

Division Manager, Land Development

**TBPE Firm #3937** 

State of Texas Surveying Firm Certification # 10105800







ORICINAL CHECK HAS MULTIPLE SECTIBITY FEATURES - SEE BACK FOR DETAILS le 86, LLC R Bank MUPGIAX Bit 285 120 NS-08 9 Peace Dr perty Hill. TX 78642 12) 354-2500 360 Hwy 29 Bertram TX 78605 CHECK NO. 1009 260171149 CALOWELL COUNTY 'AY TO THE ORDER OF: 19,350.00 THREE HUNDRED > PIFTY DOLLAR DOLLARS PRELIM PLAT FEE AUTHORIZED SIGNATURE **IEMO** CALDWELL COUNTY SANITATION DEPT.

405 E. MARKET ST.
LOCKHART, TEXAS 78644
(512) 398-1803 7854

CASH CHECK

CHEDIT CARO

MONEY ORDER

Thank You

RECEIVED FROM

AMOUNT OF ACCOUNT

THIS PAYMENT

BALANCE QUE

# Subdivision Plat Application Questionnaire

| Proposed Name of Subdivision:                                                                            |                  |              |
|-------------------------------------------------------------