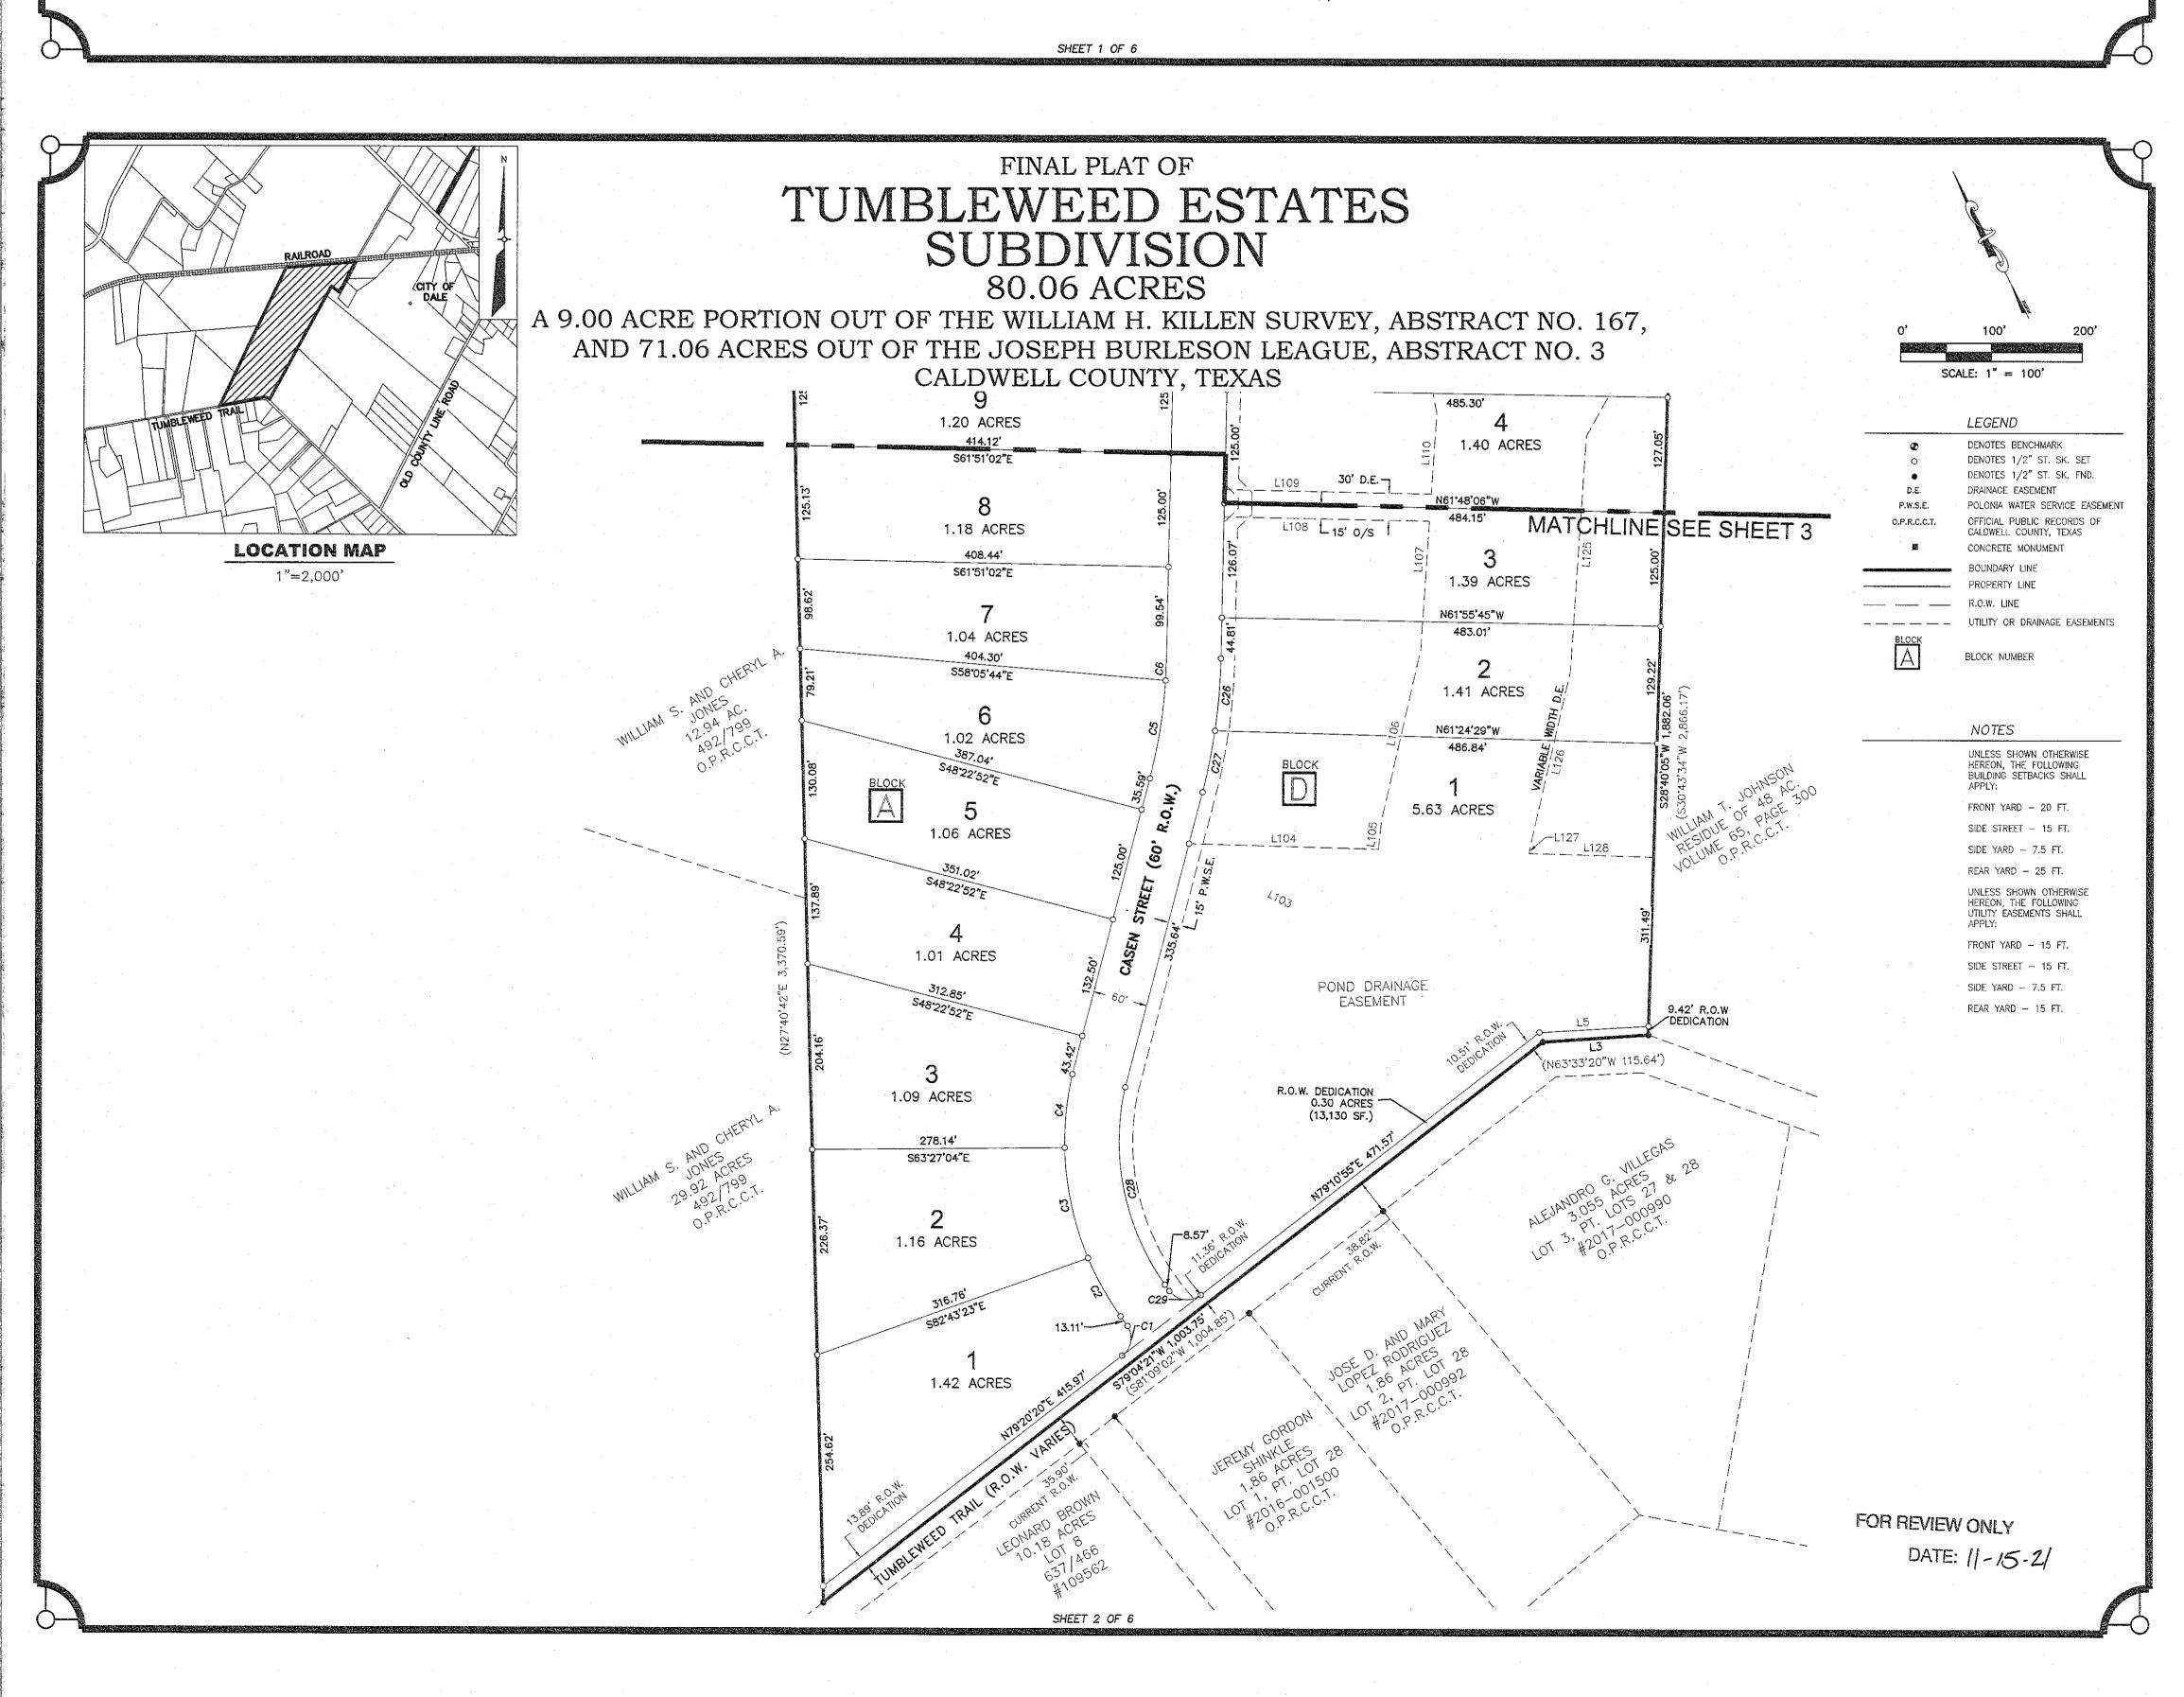

| CALDWELL COUNTY CLERK                                                                                                                                                                                                                  |









# TUMBLEWEED ESTATES SUBDIVISION 80.06 ACRES

A 9.00 ACRE PORTION OUT OF THE WILLIAM H. KILLEN SURVEY, ABSTRACT NO. 167, AND 71.06 ACRES OUT OF THE JOSEPH BURLESON LEAGUE, ABSTRACT NO. 3 CALDWELL COUNTY, TEXAS







UNLESS SHOWN OTHERWISE HEREON, THE FOLLOWING UTILITY EASEMENTS SHALL FRONT YARD - 15 FT. SIDE STREET - 15 FT. SIDE YARD - 7.5 FT.

REAR YARD - 25 FT.

REAR YARD - 15 FT.

FOR REVIEW ONLY DATE: 11-15-21



## FINAL PLAT OF

# TUMBLEWEED ESTATES SUBDIVISION

80.06 ACRES

A 9.00 ACRE PORTION OUT OF THE WILLIAM H. KILLEN SURVEY, ABSTRACT NO. 167, AND 71.06 ACRES OUT OF THE JOSEPH BURLESON LEAGUE, ABSTRACT NO. 3 CALDWELL COUNTY, TEXAS

|             | CURVE TABLE |            |             |              |         |            |  |
|-------------|-------------|------------|