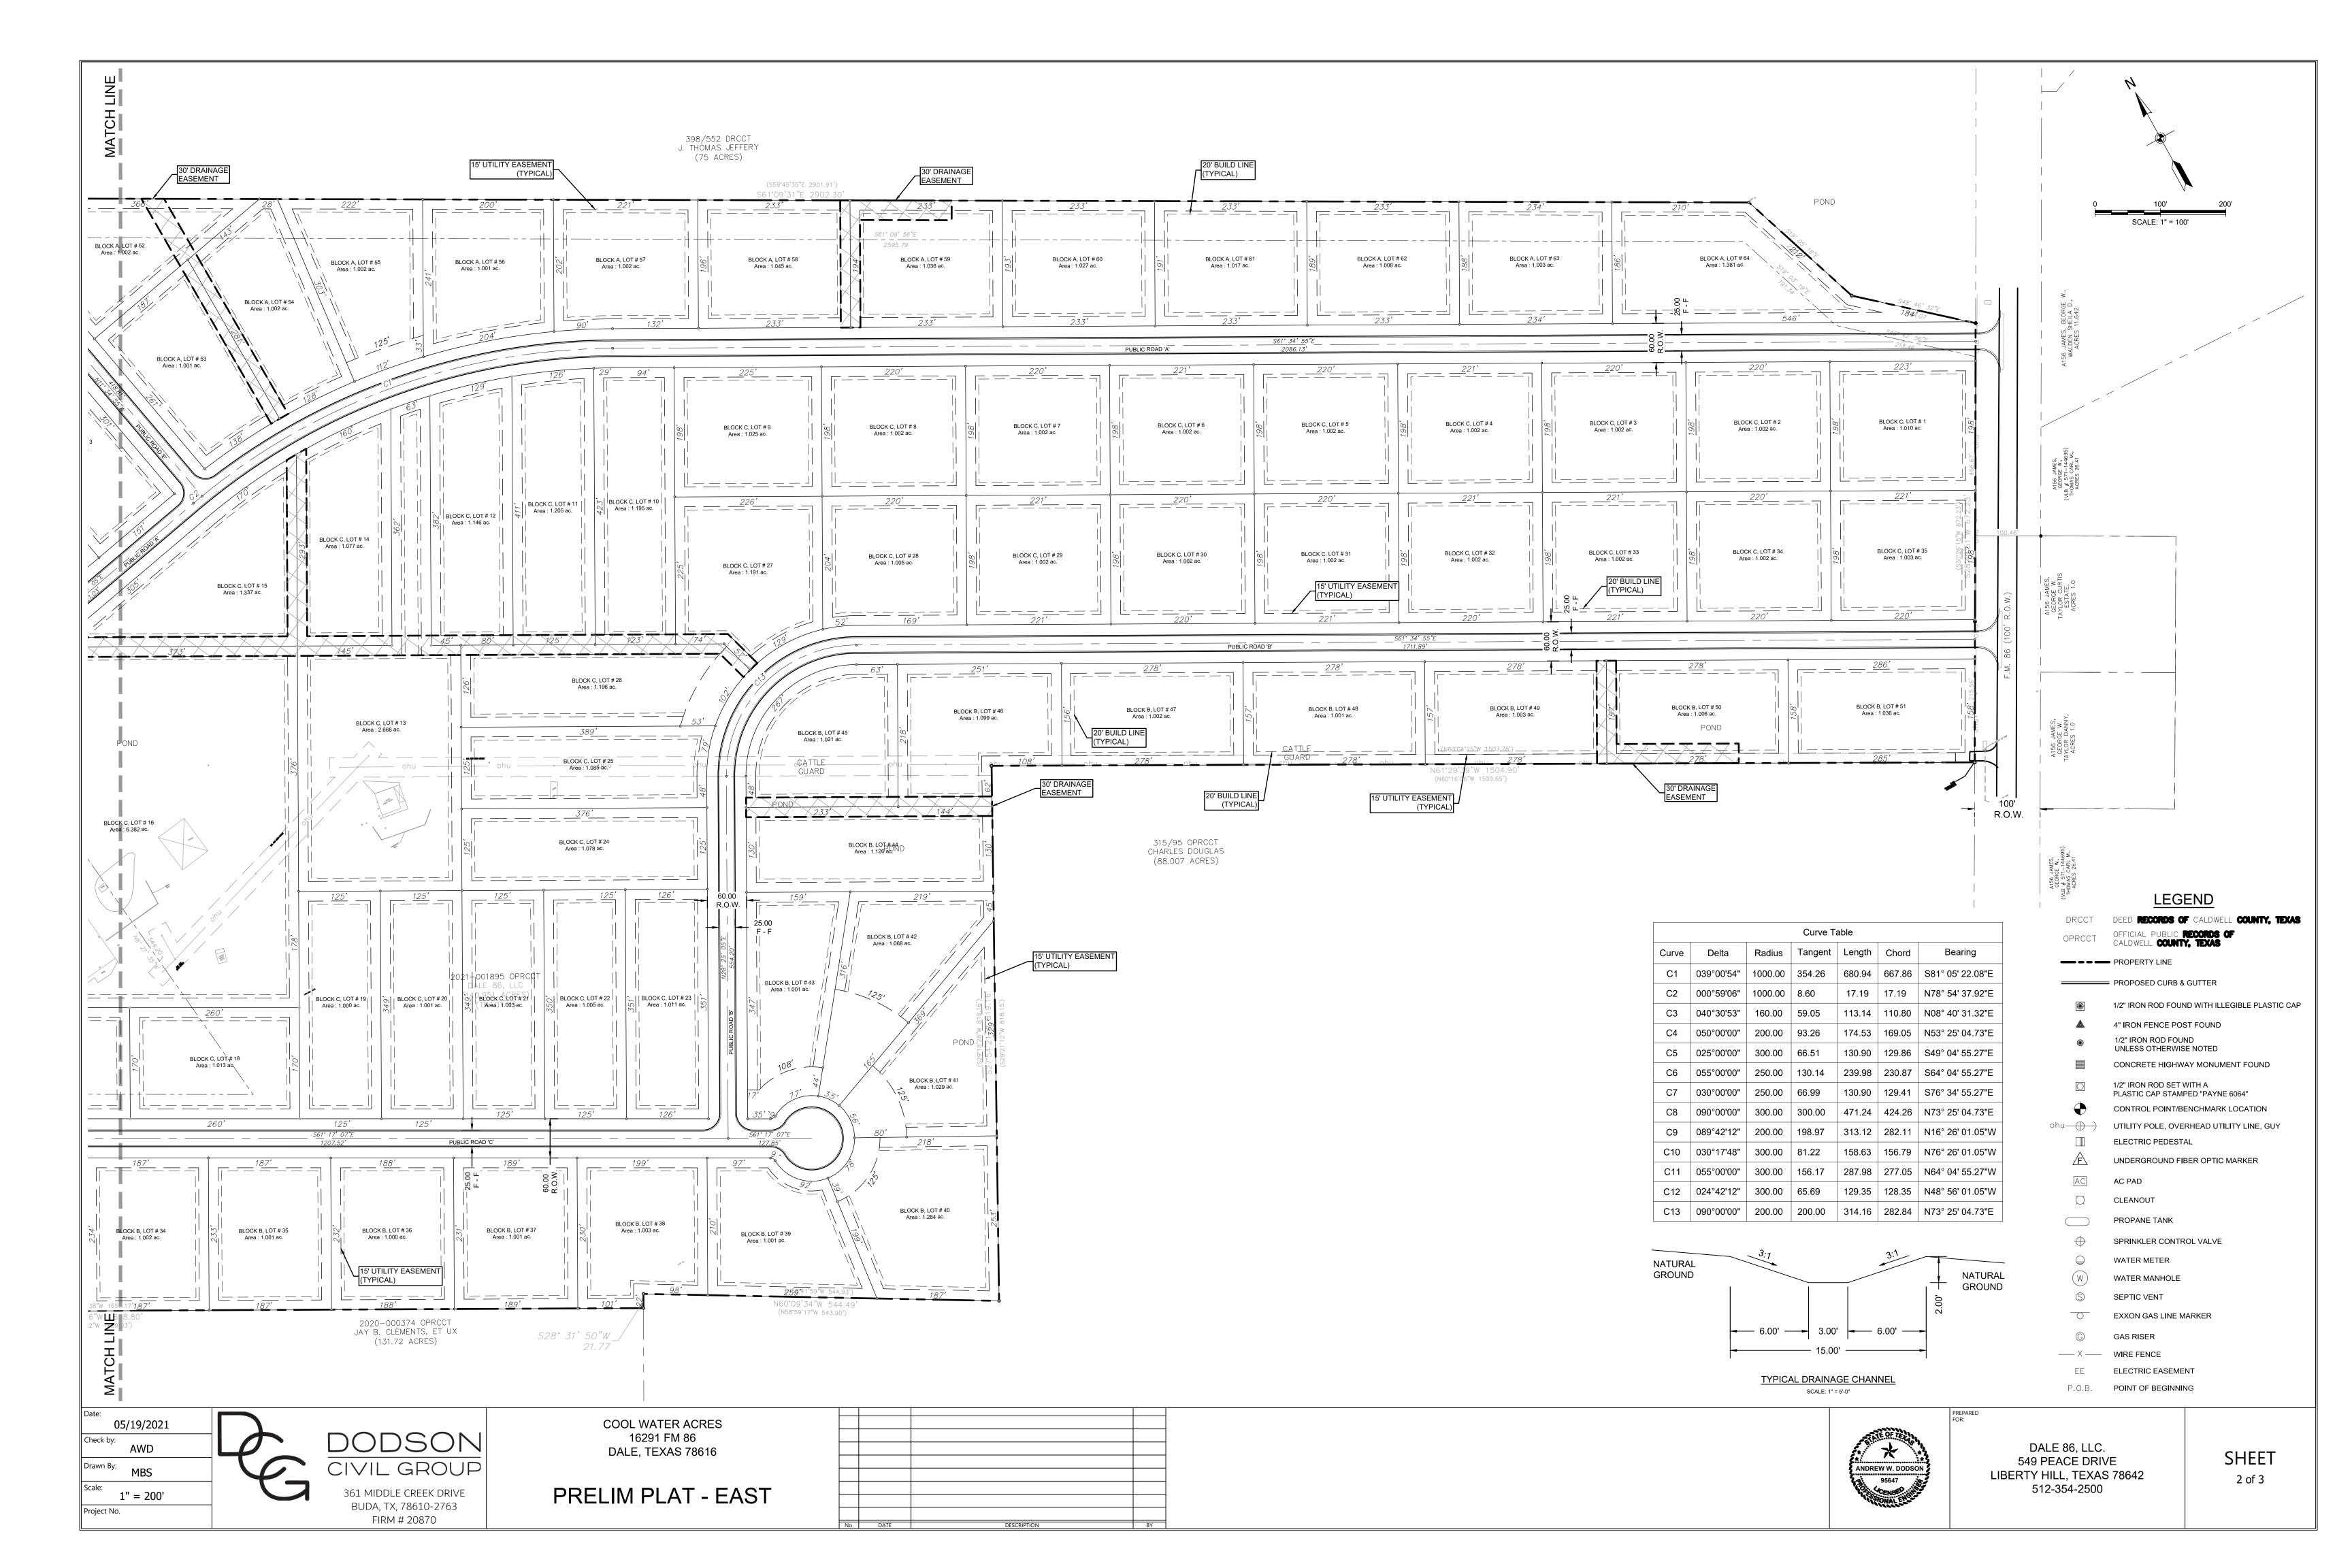

ineers.com

December 5, 2021

Kasi Miles Caldwell County 1700 FM 2720 Lockhart, Texas 78644

Re: Cool Water Acres Preliminary Plat

Project No. 1911-183-01

Dear Ms. Miles,

Doucet has completed our review of the preliminary plat application for Cool Water Acres a 124-lot subdivision of a 159.951-acre property located in Caldwell County. The subdivision will be served by Aqua WSC.

The preliminary plat appears to be in general conformance with the rules and regulations of Caldwell County. Therefore, we recommend placing the plat on the Commissioners Court agenda for consideration.

It is our pleasure to be of assistance to the County on this project.

Tracy A. Bratton, P.E.

Division Manager, Land Development

**TBPE Firm #3937** 

State of Texas Surveying Firm Certification # 10105800







ORICINAL CHECK HAS MULTIPLE SECTIBITY FEATURES - SEE BACK FOR DETAILS le 86, LLC R Bank MUPGIAX Bit 285 120 NS-08 9 Peace Dr perty Hill. TX 78642 12) 354-2500 360 Hwy 29 Bertram TX 78605 CHECK NO. 1009 260171149 CALOWELL COUNTY 'AY TO THE ORDER OF: 19,350.00 THREE HUNDRED > PIFTY DOLLAR DOLLARS PRELIM PLAT FEE AUTHORIZED SIGNATURE **IEMO** CALDWELL COUNTY SANITATION DEPT.

405 E. MARKET ST.
LOCKHART, TEXAS 78644
(512) 398-1803 7854

CASH CHECK

CHEDIT CARO

MONEY ORDER

Thank You

RECEIVED FROM

AMOUNT OF ACCOUNT

THIS PAYMENT

BALANCE QUE

# Subdivision Plat Application Questionnaire

| Proposed Name of Subdivision:                                                                            |                  |              |
|-----------------------------------------------------------