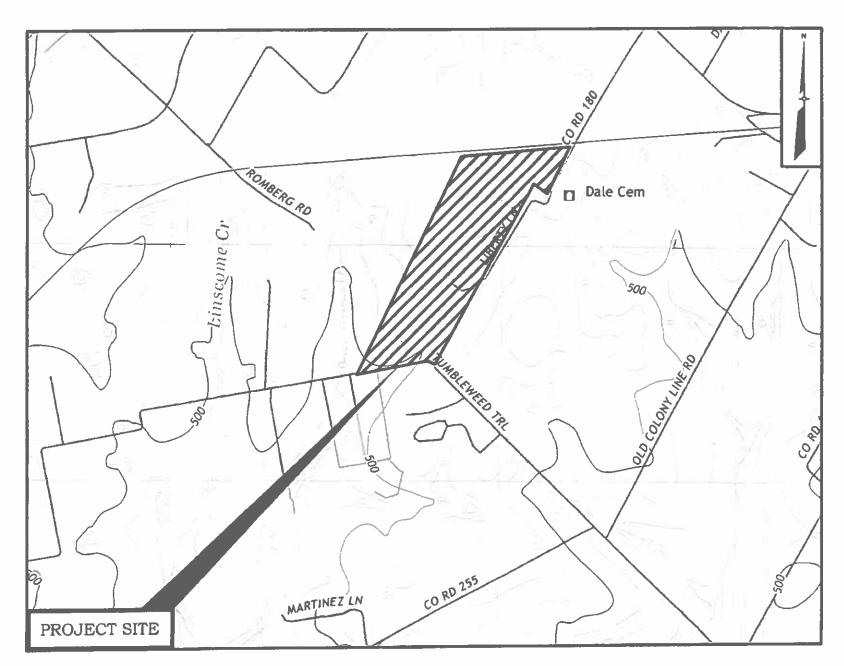

nor are there any critical habitats. See Figure 8: IPaC Report in Appendix.

## 8. EROSION AND SEDIMENTATION CONTROL

Erosion and sedimentation controls consist of silt fence, rock berms and stabilized construction entrances. After construction is complete, all disturbed areas will be revegetated or permanently landscaped and the erosion controls left in place until soil stabilization is acceptable.

## 9. RESTORATION

Restoration will consist of distributing topsoil, which has been stockpiled onto disturbed areas, and seeded with a mixture of native and non-native grasses. The seeding will be accomplished by hydromulching on areas where slopes are a factor. On areas that are relatively flat and where erosion is not a concern, hydroseeding will be utilized.

## **FIGURE 1: LOCATION MAP**



LOCATION MAP

2021-003920 WD Fee: 42.00 05/28/2021 10:28:38 AM Total Pages: 8 Teresa Rodriguez, County Clerk - Caldwell County, TX

NOTICE OF CONFIDENTIALITY RIGHTS: IF YOU ARE A NATURAL PERSON, YOU MAY REMOVE OR STRIKE ANY OR ALL OF THE FOLLOWING INFORMATION FROM ANY INSTRUMENT THAT TRANSFERS AN INTEREST IN REAL PROPERTY BEFORE IT IS FILED FOR RECORD IN THE PUBLIC RECORDS: YOUR SOCIAL SECURITY NUMBER OR YOUR DRIVER'S LICENSE NUMBER.

## GENERAL WARRANTY DEED WITH VENDOR'S LIEN

| GRANTOR(s): | RBD HILL PRODUCTION COMPANY INC., A TEXAS CORPORATION       |
|-------------|-------------------------------------------------------------|
| GRANTEE(s): | 2115 LIBERTY LN 80, LLC                                     |
| ADDRESS:    | 100 E. Whitestone Blvd Ste 148 218, Cedar Park, Texas 78613 |
|