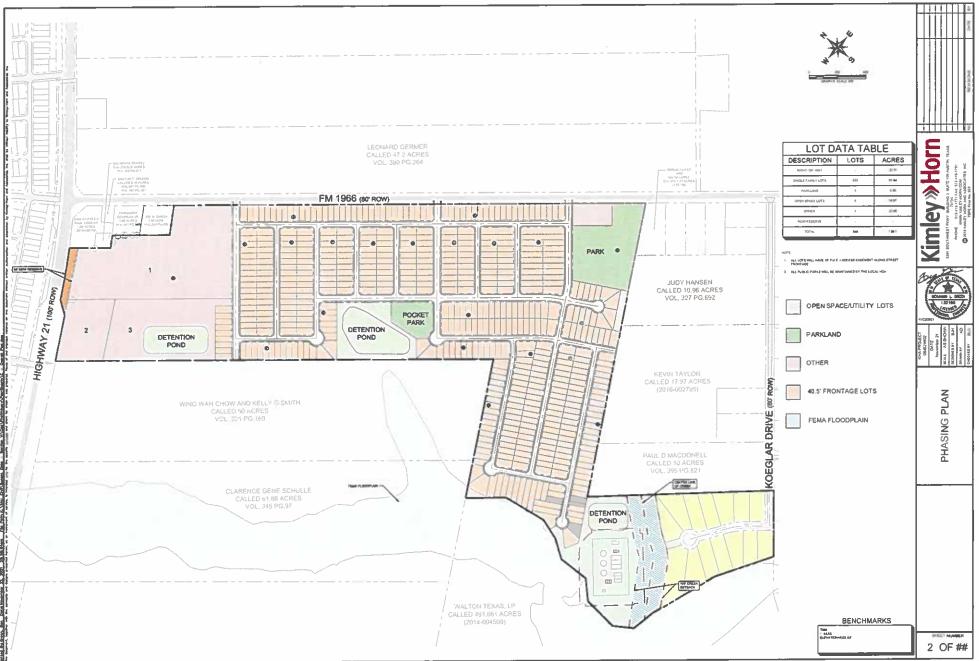

|
| 3. Backup Materials: None ✓ To Be Distributed 2 total # of backup page (including this page)                                                                                                                                            |
| 4. ARMAL 12/7/2021                                                                                                                                                                                                                      |
| Signature of Court Member Date                                                                                                                                                                                                          |



27. Discussion/Action to consider a variance request 4690 N. US HWY 183, Property ID: 16526 to allow a commercial structure to be placed on a 0.219-acre tract of land. Speaker: Commissioner Roland/ Kasi Miles/ Tracy Bratton; Backup: 4; Cost: None

To: All Elected Officials and Department Heads – Hand deliver or scan & email to <a href="https://hoppy.haden@co.caldwell.tx.us">hoppy.haden@co.caldwell.tx.us</a> and <a href="mailto:ezzy.chan@co.caldwell.tx.us">ezzy.chan@co.caldwell.tx.us</a>. Deadline is 5:00 pm Tuesday before the Regular meetings, however, please submit this completed form ASAP. "Anything missing will cause the Agenda Item to be held over to the next Regular meeting," according to our Rules & Procedures.

| AGENDA DATE: 12/14