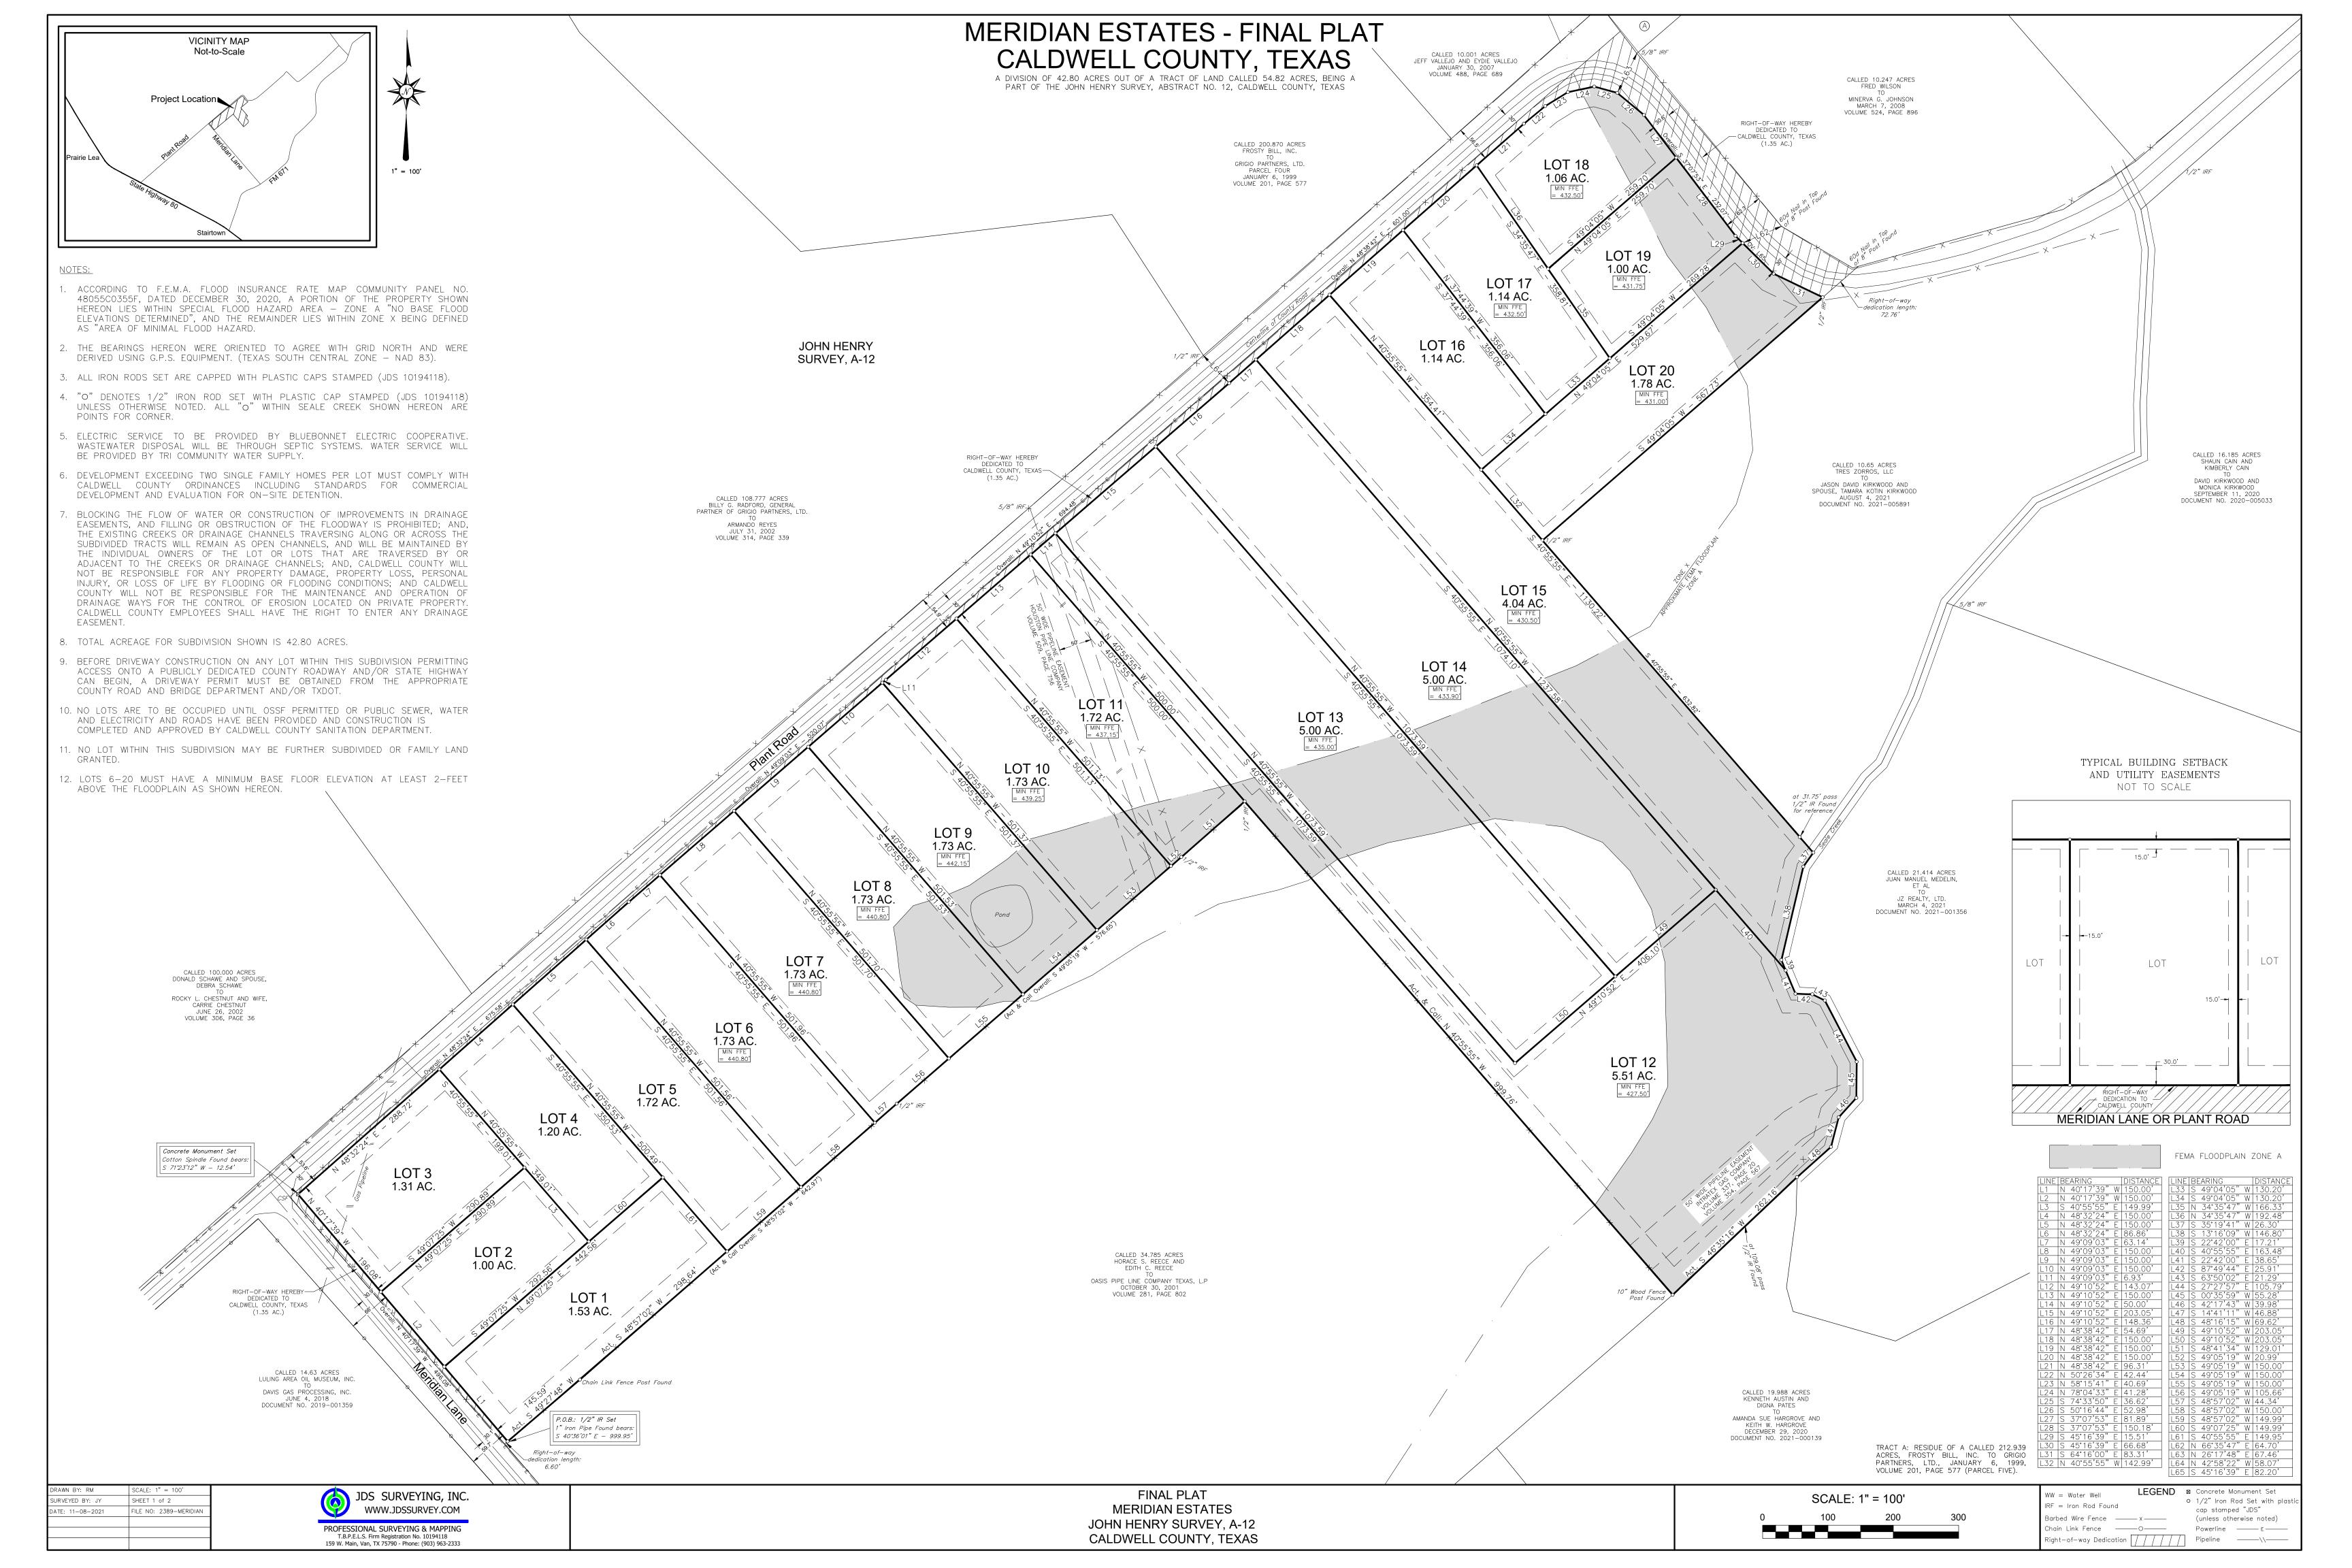

com

December 5, 2021

Kasi Miles Caldwell County 1700 FM 2720 Lockhart, Texas 78644

Re: Meridian Estates Plat

Project No. 1911-192-02

Dear Ms. Miles,

Doucet has completed our review of the final plat application for Meridian Estates a 20-lot subdivision of a +/-42.80-acre property located in Caldwell County on Plant Road. The subdivision will be served by Tri-Community Water Supply.

The final plat appears to be in general conformance with the rules and regulations of Caldwell County. Therefore, we recommend placing the plat on the Commissioners Court agenda for consideration.

It is our pleasure to be of assistance to the County on this project.

Tracy A. Bratton, P.E.

Division Manager, Land Development

**TBPE Firm # 3937** 

State of Texas Surveying Firm Certification # 10105800





#### TYPICAL BUILDING SETBACK AND UTILITY EASEMENTS NOT TO SCALE

LOT

RIGHT-OF-WAY

MERIDIAN LANE OR PLANT ROAD

LOT

RYAN J MAXFIFI

#### OWNER/DEVELOPER: TRES ZORROS, LLC P.O. BOX 1249 SAN MARCOS, TEXAS 78667 (512) 396 - 5115ZACH POTTS

SURVEYOR: JDS SURVEYING INC. 159 W. MAIN ST. VAN, TEXAS 75790 RYAN J. MAXFIELD, R.P.L.S. 6763 (903) 963-2333 TBPLS FIRM REGISTRATION NO. 10194118

<u>ENGINEER:</u> KJ ENVIRONMENTAL 500 MOSELEY ROAD CROSS ROADS, TEXAS 76277 KEVIN J. WARE, P.E. 136599 (940) 387-0805 TBPE # F-12214

The bearinas hereon were oriented to aaree with Grid North and were derived by the use of G.P.S. equipment. (TX South Central Zone - NAD 83) . Rvan J. Maxfield, do hereby state that this plat represents a survey made on the ground

LE NO: 2389-MERIDIA

GIVEN UNDER MY HAND &