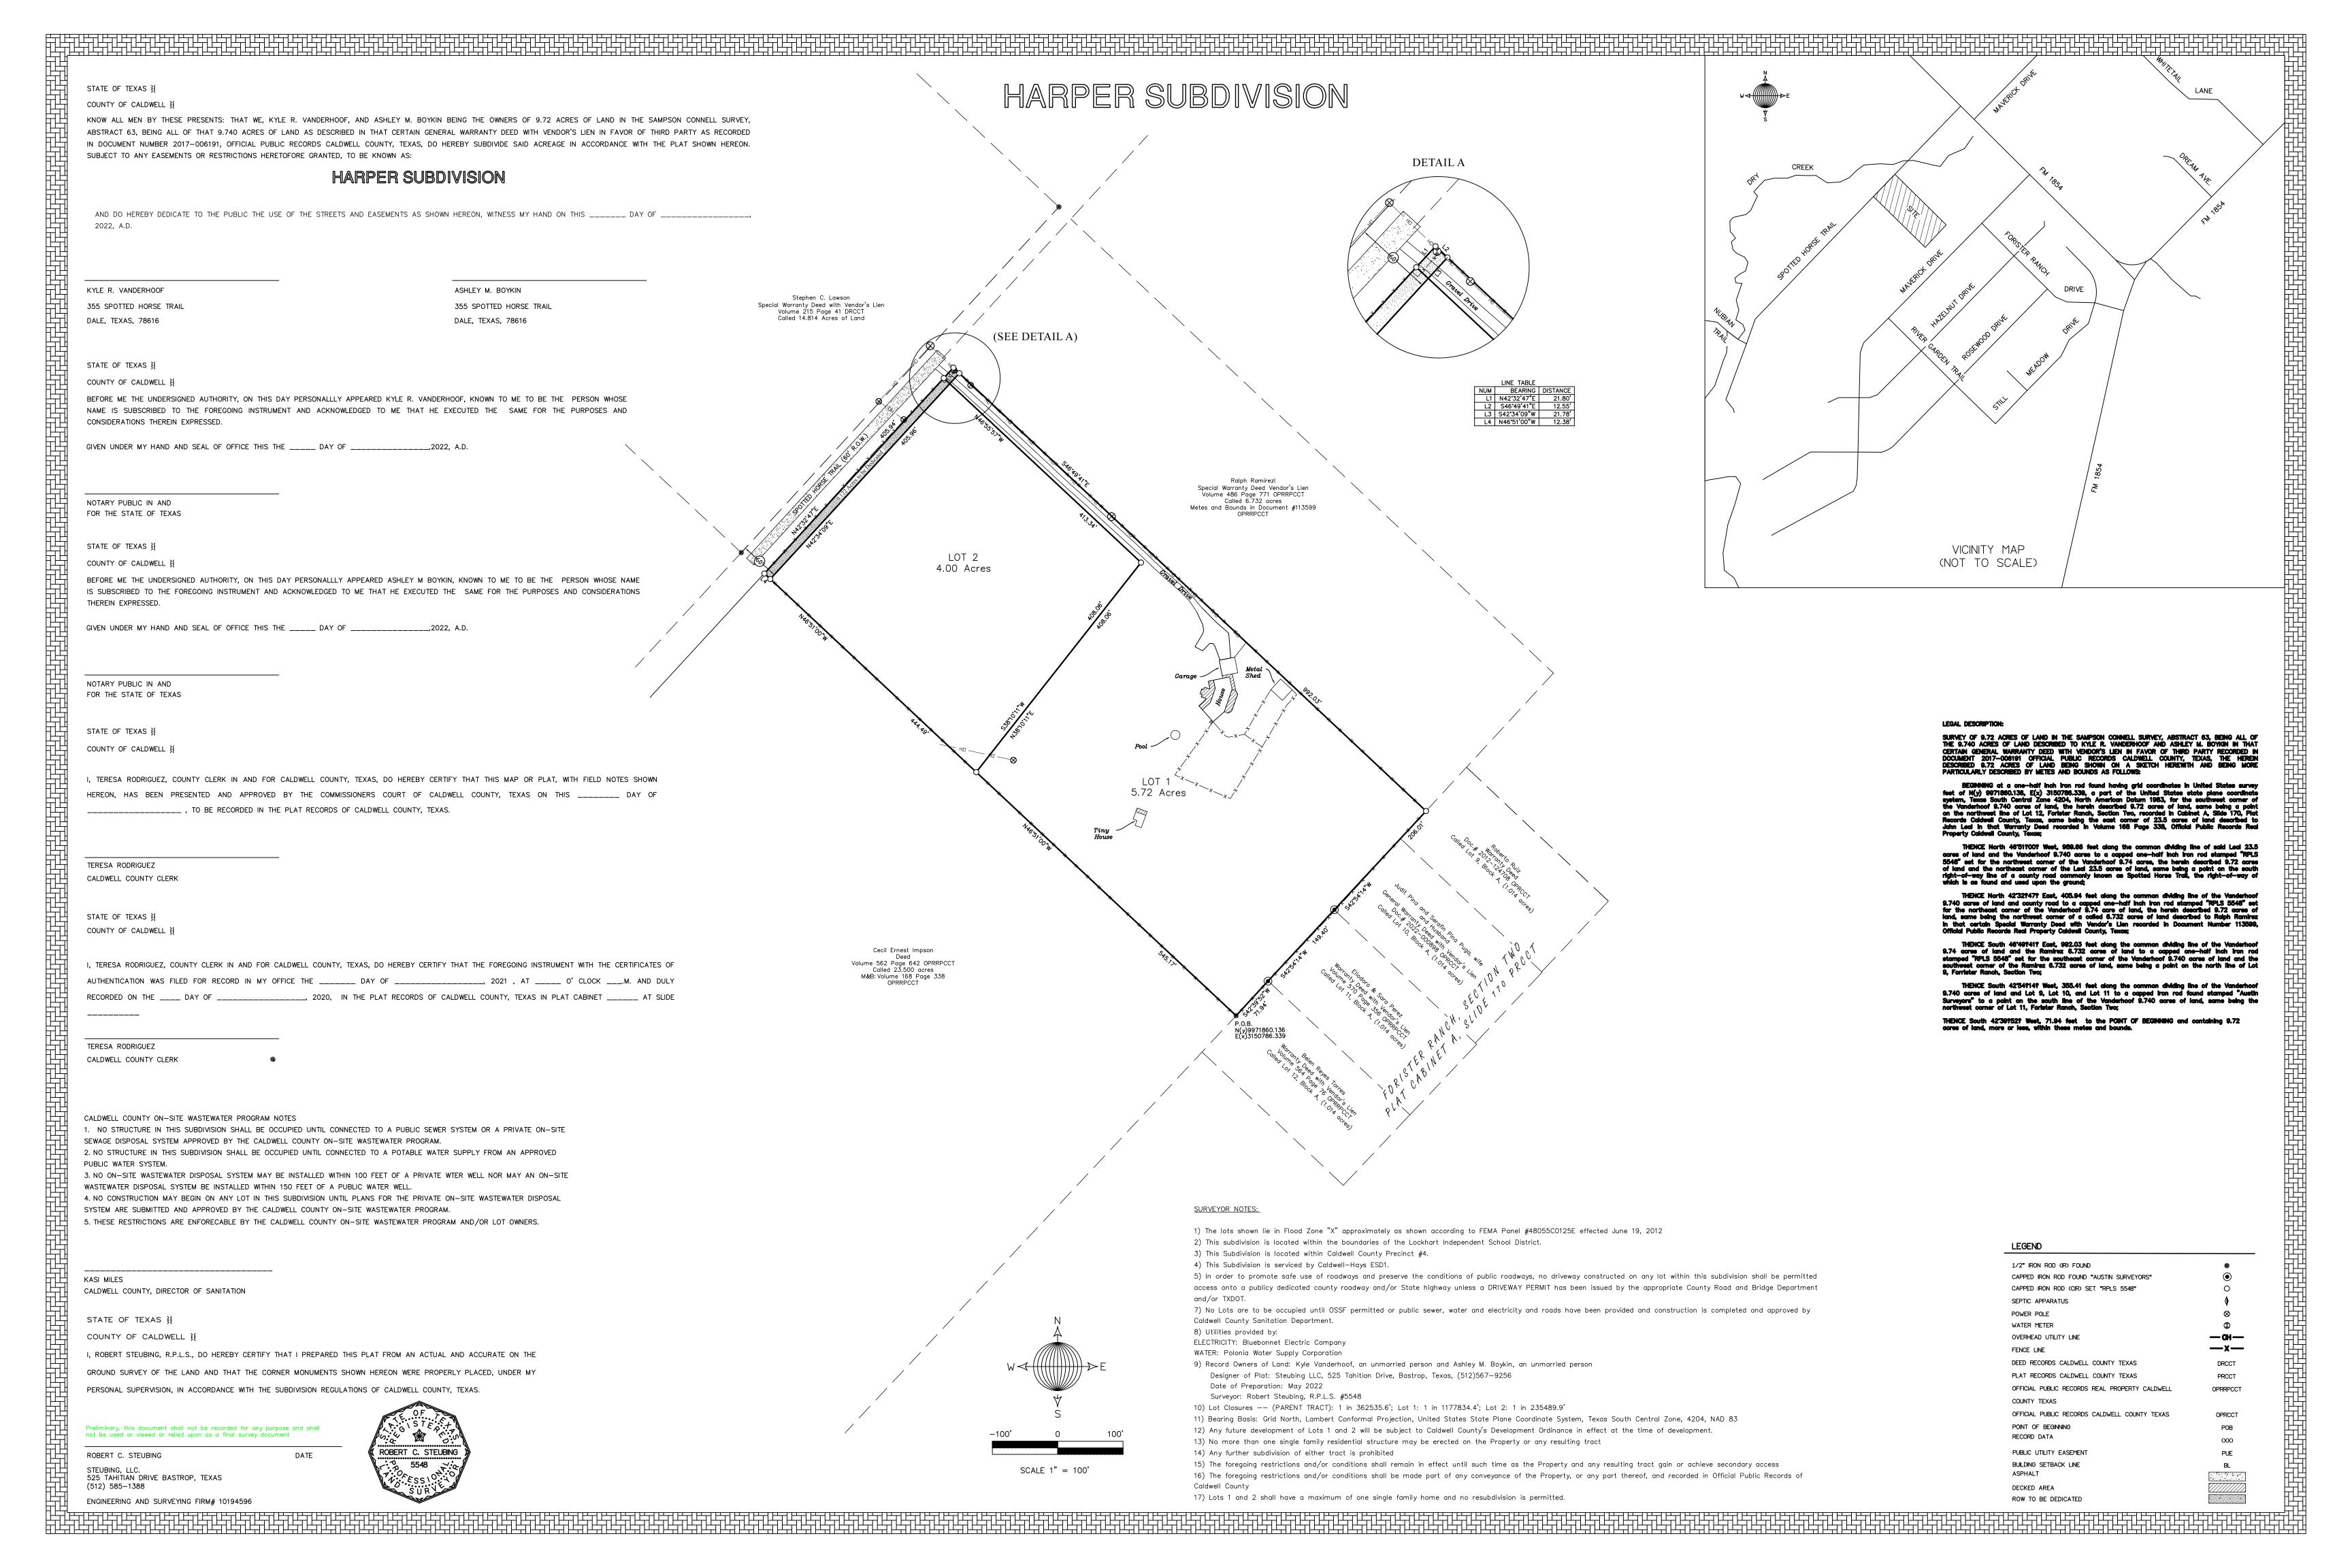

0 Lockhart, Texas 78644

Re: Harper Subdivision Short Form Plat

Project No. 1911-260-01

Dear Ms. Miles,

Doucet has completed our review of the short form plat application for Harper Subdivision, a 2-lot subdivision of a +/-9.72-acres located Spotted Horse Trail and Farm to Market 1854. The subdivision will be served by OSSF and water provided by Polonia Water Supply Corporation.

The plat appears to be in general conformance with the rules and regulations of Caldwell County. Therefore, we recommend placing the plat on the Commissioners Court agenda for consideration.

It is our pleasure to be of assistance to the County on this project.

Kimberly Johnson-Hopkins

Kimberly Johnson-Hopkins Planner, Land Development

TBPE Firm # 3937
State of Texas Surveying Firm Certification # 10105800



|                                                 | MoneyGram.