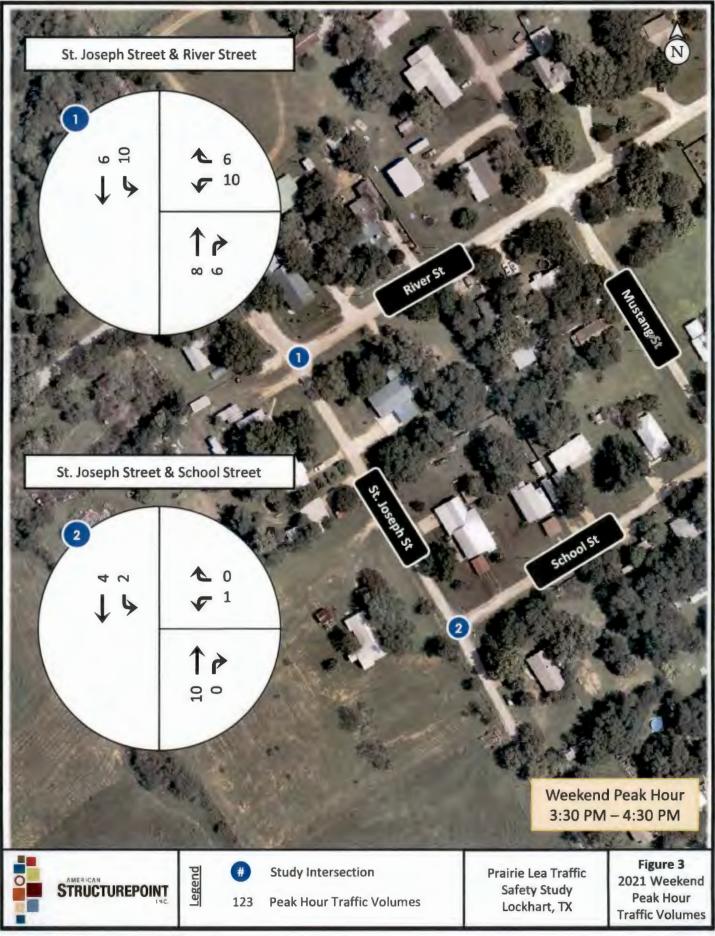

collected on a typical weekend (Saturday) from 10 AM to 7 PM (9 hours) to account for the weekend traffic pattern generated by the nearby Son's Blue River Camp.

The weekday and weekend peak hour traffic volumes are shown on **Figure 2** and **Figure 3**, respectively. The raw data from the traffic counts is provided in **Attachment A**.

# Study Scenarios

The study consisted of two (2) scenarios based on the type of intersection control at the study intersections. Both the scenarios utilized the existing (2021) traffic volumes and are listed in **Table 2**.



Scenario 1 represents existing condition, and Scenario 2 represents an alternative control for comparison purposes of traffic operations.

## Table 2: Study Scenarios



2019.01837

Page 4 of 12

O Defining the built environment.



# Traffic Capacity Analysis

Capacity analysis was performed for the study intersections for the weekday AM and PM peak hours and the weekend peak hour for both study scenarios. Capacity analysis was performed using Synchro (Version 11.0) utilizing the methodology outlined in the *Highway Capacity Manual* (HCM).

The standard parameter used to evaluate traffic operating conditions is referred to as the level of service (LOS). There are six LOS (A through F) which relate to driving conditions. LOS for intersections is defined in terms of control delay per vehicle, which is a direct correlation to driver discomfort, frustration, fuel consumption, and lost travel time. **Table 3** provides the LOS criteria as defined in the HCM.

| LOS | Stop Controlled Intersection<br>Control Delay per Veh