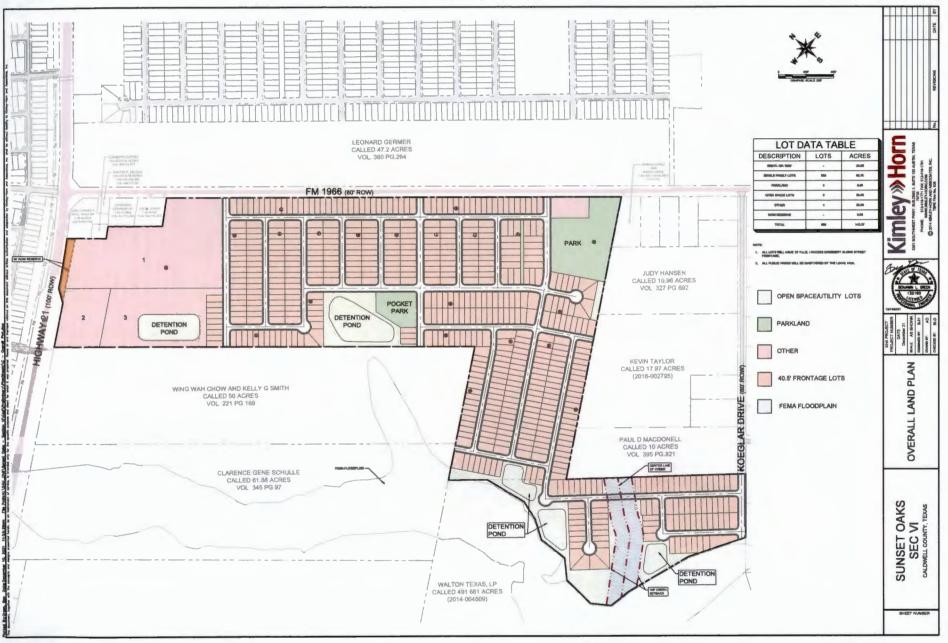

to said **POINT OF BEGINNING** and containing 25.58-Acre [1,114,210 Square Feet].

Basis of bearings is the Texas Coordinate System, South Central Zone (4204), North American Datum of 1983, 2011 adjustment (Epoch 2010.00) using the Leica Smartnet Network. All distances are surface values and may be converted to grid by using the surface adjustment factor of 1.000112223628. Units: US Survey Feet.

I, Edward A. Prince, Registered Professional Land Surveyor, hereby certify that this property description and accompanying plat of even date represent an actual survey performed on the ground under my supervision.

12/09/2021 Date

Edward A. Prince Registered Professional Land Surveyor Texas Registration No. 6465 HA Kuehlem, a Baseline Company eprince@hakuehlem.com TxSurv F-10059500



EXHIBIT D



14. Discussion/Action to consider the nomination of Missie Hagan as the Precinct 3 representative and Dennis Engelke as Grants Administrator to the Caldwell County Community Service Foundation Board of Directors for a term expiring in 2025.
Speaker: Judge Haden/ Co issioner Theriot/ Dennis Engelke; Backup: 1; Cost:

**To:** All Elected Officials and Department Heads – Hand deliver or scan & email to <u>hoppy.haden@co.caldwell.tx.us</u> and <u>ezzy.chan@co.caldwell.tx.us</u>. Deadline is 5:00 pm Tuesday before the Regular meetings, however, please submit this completed form ASAP. "Anything missing will cause the Agenda Item to be held over to the next Regular meeting," according to our Rules & Procedures.

| AGENDA DATE: January 11, 2022