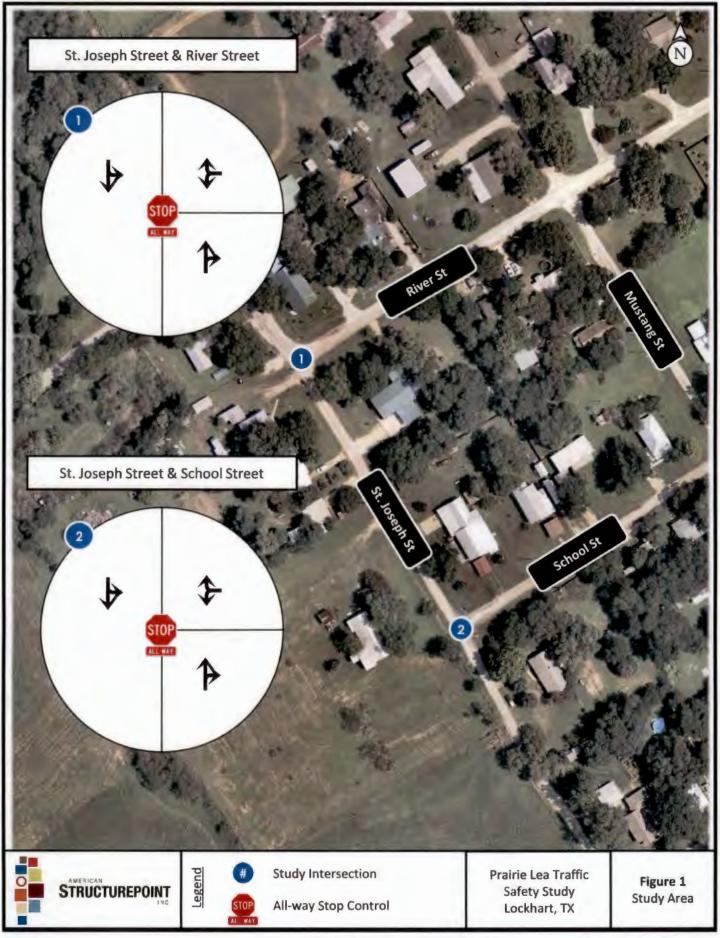

ic operations and intersection safety of stop controlled study intersections. This memorandum documents the methodology and findings of the study and summarizes the relevant infrastructure recommendations.

#### **Study Area**

Prairie Lea is a community located along State Highway 80 in southwestern Caldwell County, Texas. The study included two (2) study intersections:

| ID | Intersection                      |
|----|-----------------------------------|
| 1  | St. Joseph Street & River Street  |
| 2  | St. Joseph Street & School Street |

#### **Table 1: Study Intersections**

Both the study intersections currently operate under all-way stop control with single, shared lane approaches approximately 6 to 8 feet wide. The study intersections and lane configuration are shown in Figure 1.



# Traffic Counts

Turning movement counts were collected on a typical weekday in October, 2021 from 6 AM to 9 AM and 3 PM to 6 PM (6 hours) at the study intersections. Additional counts were collected on a typical weekend (Saturday) from 10 AM to 7 PM (9 hours) to account for the weekend traffic pattern generated by the nearby Son's Blue River Camp.

The weekday and weekend peak hour traffic volumes are shown on **Figure 2** and **Figure 3**, respectively. The raw data from the traffic counts is provided in **Attachment A**.

# Study Scenarios

The study consisted of two (2) scenarios based on the type of intersection control at the study intersections. Both the scenarios utilized the existing (2021) traffic volumes and are listed in **Table 2**.



Scenario 1 represents existing conditi