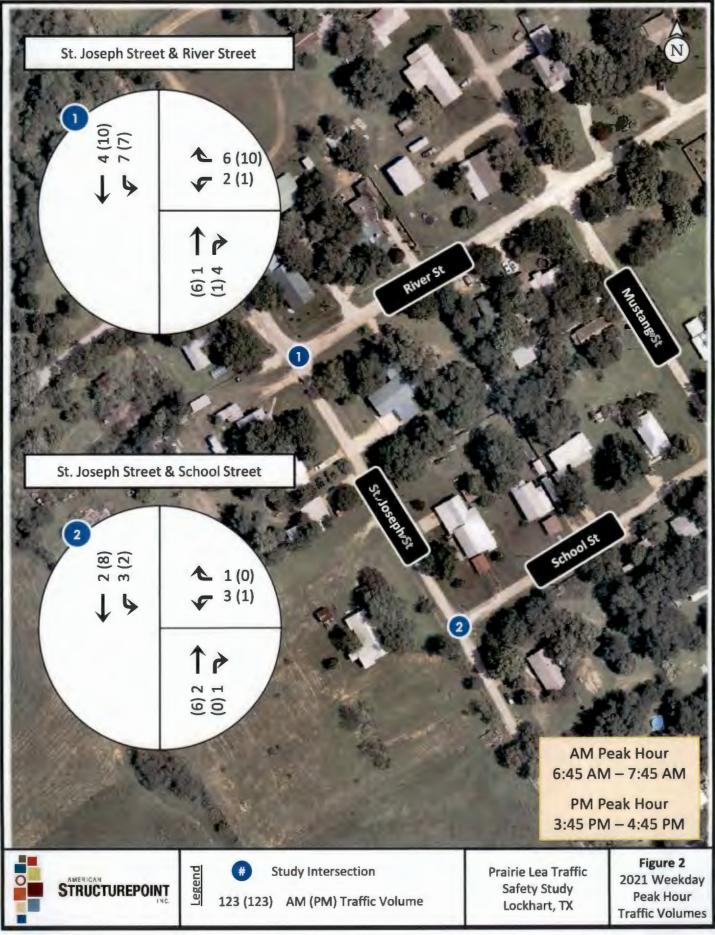

M (6 hours) at the study intersections. Additional counts were collected on a typical weekend (Saturday) from 10 AM to 7 PM (9 hours) to account for the weekend traffic pattern generated by the nearby Son's Blue River Camp.

The weekday and weekend peak hour traffic volumes are shown on **Figure 2** and **Figure 3**, respectively. The raw data from the traffic counts is provided in **Attachment A**.

# Study Scenarios

The study consisted of two (2) scenarios based on the type of intersection control at the study intersections. Both the scenarios utilized the existing (2021) traffic volumes and are listed in **Table 2**.



Scenario 1 represents existing condition, and Scenario 2 represents an alternative control for comparison purposes of traffic operations.

## Table 2: Study Scenarios



2019.01837

Page 4 of 12

O Defining the built environment.



# Traffic Capacity Analysis

Capacity analysis was performed for the study intersections for the weekday AM and PM peak hours and the weekend peak hour for both study scenarios. Capacity analysis was performed using Synchro (Version 11.0) utilizing the methodology outlined in the *Highway Capacity Manual* (HCM).

The standard parameter used to evaluate traffic operating conditions is referred to as the level of service (LOS). There are six LOS (A through F) which relate to driving conditions. LOS for intersections is defined in terms of control delay per vehicle, which is a direct correlation to driver discomfort, frustration, fuel consumption, and lost travel time. **Table 3** provides the LOS criteria as defined in the HCM.