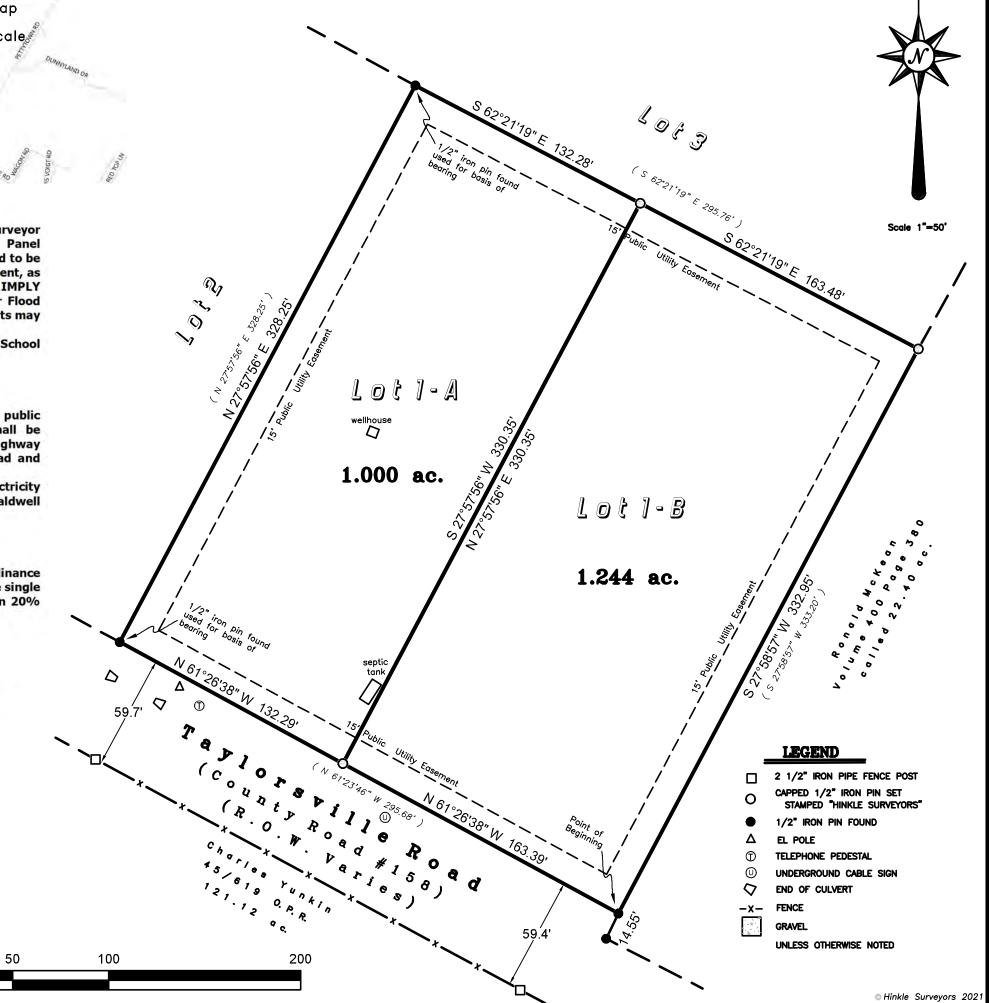

ce Plats of 4 lots or less that are a minimum of one-acre in size are restricted to one single family residence. Such lots shall be restricted from installation of greater than 20% impervious cover and from further subdivision platting.

50

25

- 10) RECORD OWNERS OF LAND: Brenda Kay Linton
- DESIGNER OF PLAT: Hinkle Surveyors, PO Box 1027, Lockhart TX 78644 (512) 398-2000 DATE OF PREPARATION: November 2021

SURVEYOR: Jerry L. Hinkle, R.P.L.S. #5459 PO Box 1027, Lockhart TX 78644

(512) 398-2000 14) Lot Closures -- Lot 1A: 1 in 169318'; Lot 1-B: 1 in 212684' 15) Boundary Closure: 1 in 151443'

Drawn By: JLH LH



Field Book: d.c.

P.O. Box 1027 1109 S. Main Street Lockhart, TX 78644 Ph: (512) 398-2000 Fax:(512) 398-7683 Email: contact@ hinklesurveyors.com Firm Registration No. 100886-00



# Caldwell County Development Application



### **Date Submitted**

11-15-2021

### Type of Application

Preliminary Plat

Final Plat (New)

Short Form Final Plat

Replat

Subdivision Construction Plans

] Floodplain

Commercial Development

### **Application Contacts**

1. Owner Information (i.e. Land owner name, address, contact name, phone, email)

Brenda Kay Linton 3470 Taylorsville Rd Red Rock TX 78662

2. Applicant Information (i.e. Developer name, address, contact name, phone, email)

same as above

blinton63@gmail.com

512-545-4376

3. Designated Contact (i.e. Person County will coordinate with in regards to comments/approvals. Include name, address, contact name, phone, email)

Brenda Linton

### 4. Consultants ("If applicable)

none

Licensed Professional Engineer\*:

none

Re