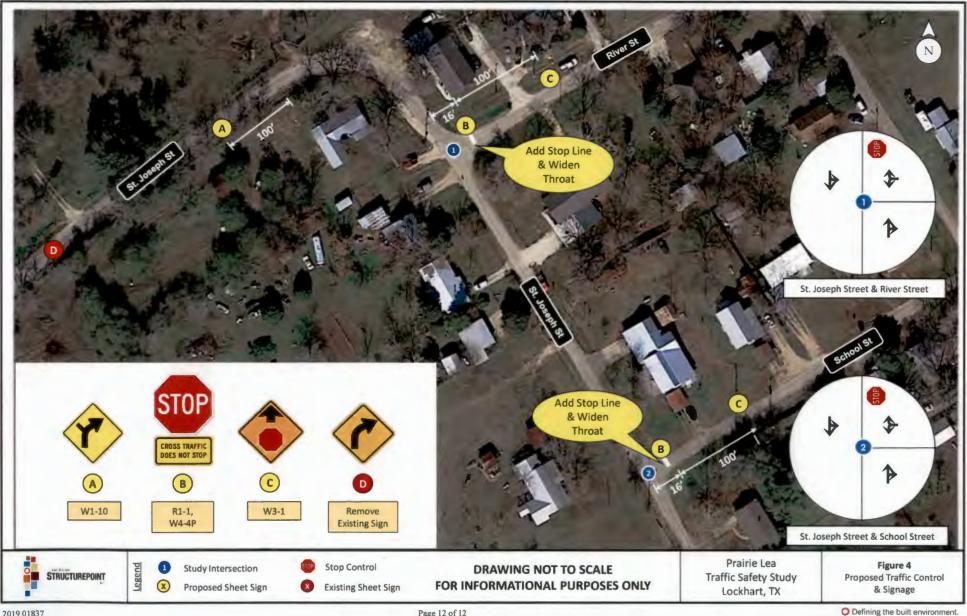

resenting Title                                                                                                              |
| (1) Commissioner Shelton                                                                                                                                    |
| (2) Tracy Bratton<br>(3)                                                                                                                                    |
| 3. Backup Materials: None To Be Distributed<br>(including this page)                                                                                        |
| 4 Auton Sulton 01-04-2022<br>Signature of Court Member Date                                                                                                 |

Exhibit A (amended on 4.22.19)



2019.01837

Page 12 of 12

## Prairie Lea Traffic Safety Study – Lockhart, TX

#### **Recommended Changes:**

#### 1. St. Joseph Street & River Street

#### Joseph Street (NB & SB)

- Add notice signs about conversion "THIS STOP SIGN WILL BE REMOVED EFFECTIVE DAY, DATE"
- Remove stop signs
- Add horizontal alignment/intersection warning sign on SB Joseph Street, 100 feet from the curve upstream

#### River Street (WB)

- Retain the existing Stop sign
- Add a Stop line, 16 feet from the center of Joseph Street
- Add "CROSS TRAFFIC DOES NOT STOP" plaque with the stop sign
- Add "Stop Ahead" sign, 100 feet from the Stop sign

#### Others

- Remove tree limbs and clear the quadrants near the study intersections
- Widen the throat at both the study intersections
- 2. St Joseph Street & School