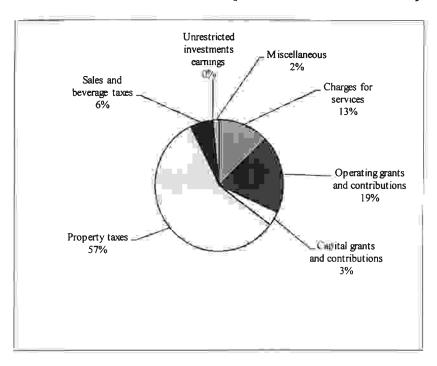

| 282,919    |      | 423,995    | -33.3%   |  |
| General Receipts:                  |      |            |      |            |          |  |
| Property taxes                     |      | 7,474,876  |      | 6,962,334  | 7.4%     |  |
| Sales taxes                        |      | 741,902    |      | 677,948    | 9.4%     |  |
| Alcoholic beverage taxes           |      | 5,958      |      | 5,978      | -0.3%    |  |
| Unrestricted investments earnings  |      | 26,088     |      | 10,183     | 156.2%   |  |
| Miscellaneous                      | =    | 109,803_   |      | 201,459    | -45.5%   |  |
| Total Receipts                     | \$   | 12,211,456 | \$   | 12,134,943 | 0.6%     |  |

Property taxes increased 7.4%. The chart below represents the sources of receipts for the County.



### Disbursements and Program Receipts and Net Costs

The chart below represents the cost of each of the County's functions, related program receipts, as well as each function's net cost (total cost less fees generated by the activities and intergovernmental aid). The net cost was funded by property taxes, unrestricted investment earnings, and miscellaneous receipts.



Table A-2 presents the cost of each of the County's largest functions.

- The cost of all governmental activities this year was \$10,113,022.
- However, the amount that our taxpayers paid for these activities through property taxes was only \$7,474,876.
- Some of the cost was paid by those who directly benefited from the programs \$2,039,251.
- By grants and contributions \$1,813,578

Table A-2
Cash Disbursements
Governme