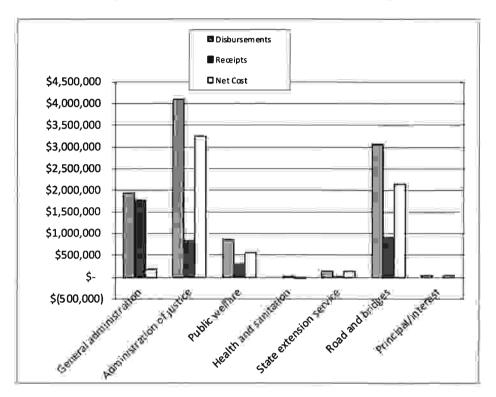

5,958      |      | 5,978      | -0.3%    |  |
| Unrestricted investments earnings  |      | 26,088     |      | 10,183     | 156.2%   |  |
| Miscellaneous                      | =    | 109,803_   |      | 201,459    | -45.5%   |  |
| Total Receipts                     | \$   | 12,211,456 | \$   | 12,134,943 | 0.6%     |  |

Property taxes increased 7.4%. The chart below represents the sources of receipts for the County.



### Disbursements and Program Receipts and Net Costs

The chart below represents the cost of each of the County's functions, related program receipts, as well as each function's net cost (total cost less fees generated by the activities and intergovernmental aid). The net cost was funded by property taxes, unrestricted investment earnings, and miscellaneous receipts.



Table A-2 presents the cost of each of the County's largest functions.

- The cost of all governmental activities this year was \$10,113,022.
- However, the amount that our taxpayers paid for these activities through property taxes was only \$7,474,876.
- Some of the cost was paid by those who directly benefited from the programs \$2,039,251.
- By grants and contributions \$1,813,578

Table A-2
Cash Disbursements
Governmental Activities

|                                               | 2022 |            |    | 2021      | % Change |
|-----------------------------------------------|------|------------|----|-----------|----------|
| Disbursements:                                |      |            |    |           |          |
| General administration                        | \$   | 1,943