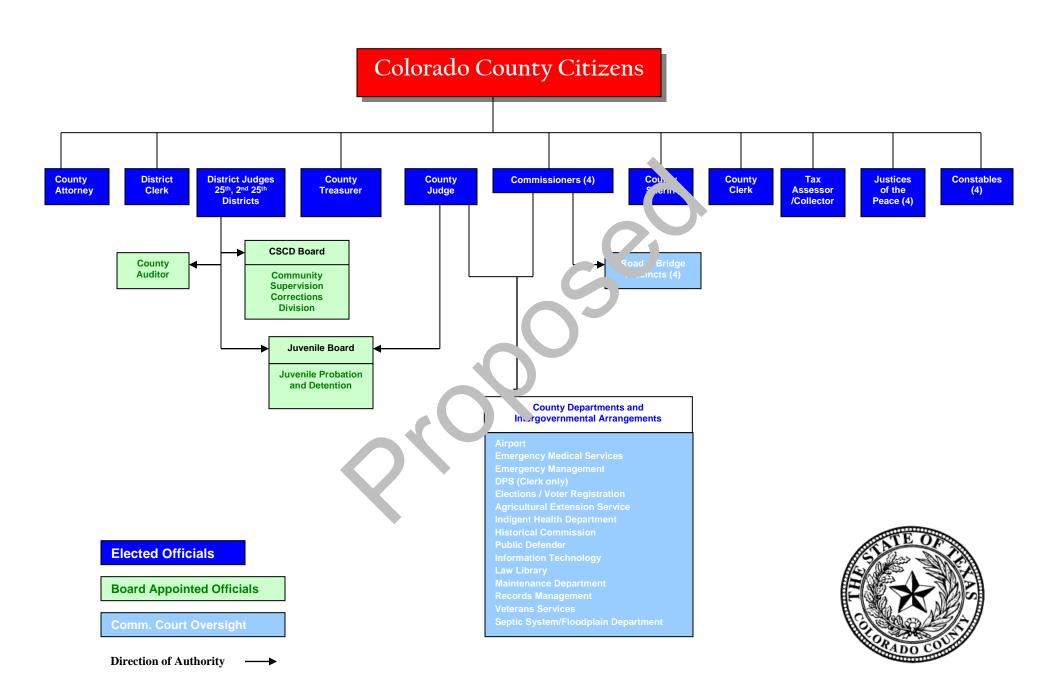

# INDEX TO COLORADO COUNTY BUDGET

| Budget Certificate                | . 5       |
|-----------------------------------|-----------|
| Order Adopting Budget             | . 6       |
| Statistical Data                  |           |
| Summary of Budget                 | .10       |
| Recapitulation of Budget by Funds | .11       |
| Current Tax Collection History    | .12       |
| Order Adopting Tax Rate           | .13       |
| Tax Rates by Funds                | .14       |
| Certificates of Obligation        | . 15-16   |
| Principal Officials               |           |
| Organizational Chart              | .19 👞     |
| Budgeted Funds:                   |           |
| General Fund                      |           |
| Road & Bridge Precinct #1         | .41-、?    |
| Road & Bridge Precinct #2         | .45 14    |
| Road & Bridge Precinct #3         | . (.5-4.) |
| Road & Bridge Precinct #4         | . 17 +8   |
| Records Preservation Fund         |           |
| Airport Fund                      | .50       |
| Security Fund                     | . 51      |
| Law Library Fund                  | . 52      |
| Interest & Sinking Fund           |           |
| Justice Court Technology Fund     | . 54      |
| County & District Court Trans inc |           |
|                                   |           |