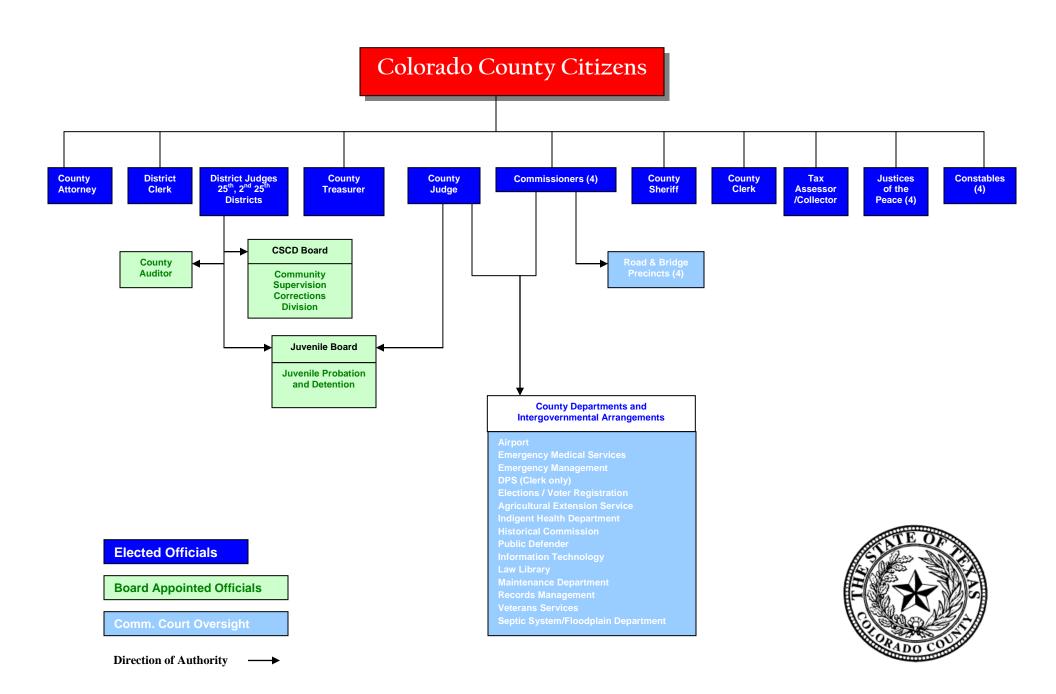

## INDEX TO COLORADO COUNTY BUDGET

| Budget Certificate                | 5     |
|-----------------------------------|-------|
| Order Adopting Budget             | 6     |
| Statistical Data                  |       |
| Summary of Budget                 | 10    |
| Recapitulation of Budget by Funds | 11    |
| Current Tax Collection History    | 12    |
| Order Adopting Tax Rate           | 13    |
| Tax Rates by Funds                | 14    |
| Certificates of Obligation        | 15-16 |
| Principal Officials               |       |
| Organizational Chart              | 19    |
| Budgeted Funds:                   |       |
| General Fund                      | 20-40 |
| Road & Bridge Precinct #1         | 41-42 |
| Road & Bridge Precinct #2         | 43-44 |
| Road & Bridge Precinct #3         | 45-46 |
| Road & Bridge Precinct #4         |       |
| Records Preservation Fund         |       |
| Airport Fund                      |       |
| Security Fund                     | 51    |
| Law Library Fund                  |       |
| Interest & Sinking Fund           |       |
| Justice Court Technology Fund     | 54    |
| County & District Court Tech Fund |       |
|                                   |       |