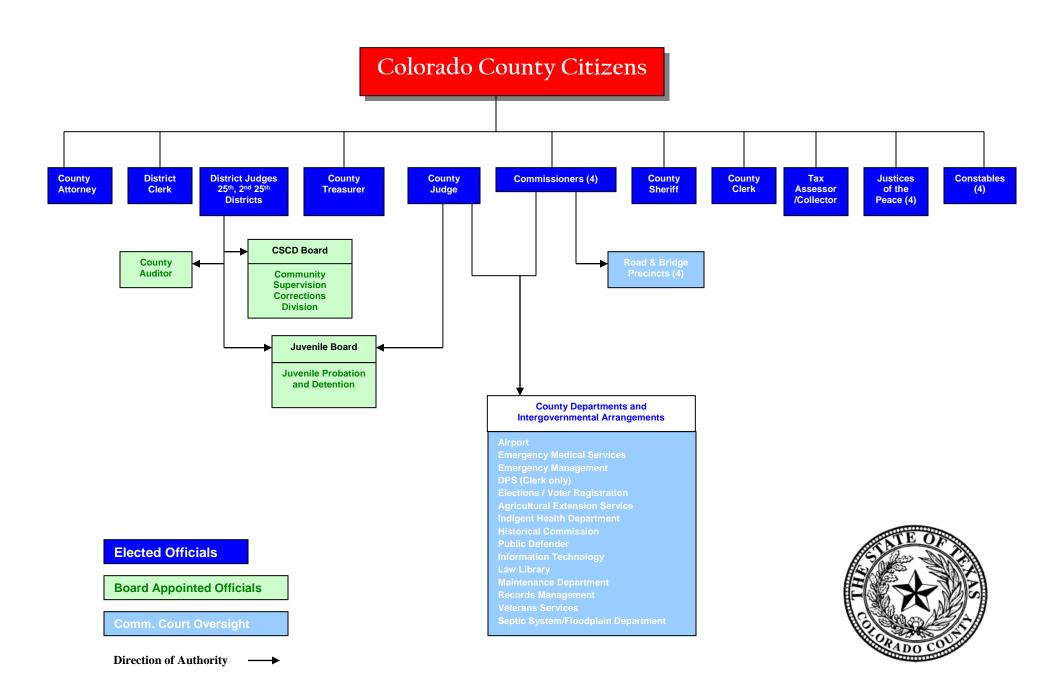

# INDEX TO COLORADO COUNTY BUDGET

| Budget Certificate                | 5     |
|-----------------------------------|-------|
| Order Adopting Budget             | 6     |
| Statistical Data                  |       |
| Summary of Budget                 | 10    |
| Recapitulation of Budget by Funds | 11    |
| Current Tax Collection History    | 12    |
| Order Adopting Tax Rate           | 13    |
| Tax Rates by Funds                | 14    |
| Certificates of Obligation        | 15-16 |
| Principal Officials               |       |
| Organizational Chart              | 19    |
| Budgeted Funds:                   |       |
| General Fund                      | 20-40 |
| Road & Bridge Precinct #1         | 41-42 |
| Road & Bridge Precinct #2         | 43-44 |
| Road & Bridge Precinct #3         | 45-46 |
| Road & Bridge Precinct #4         |       |
| Records Preservation Fund         |       |
| Airport Fund                      |       |
| Security Fund                     | 51    |
| Law Library Fund                  |       |
| Interest & Sinking Fund           |       |
| Justice Court Technology Fund     | 54    |
| County & District Court Tech Fund |       |
|                                   |       |