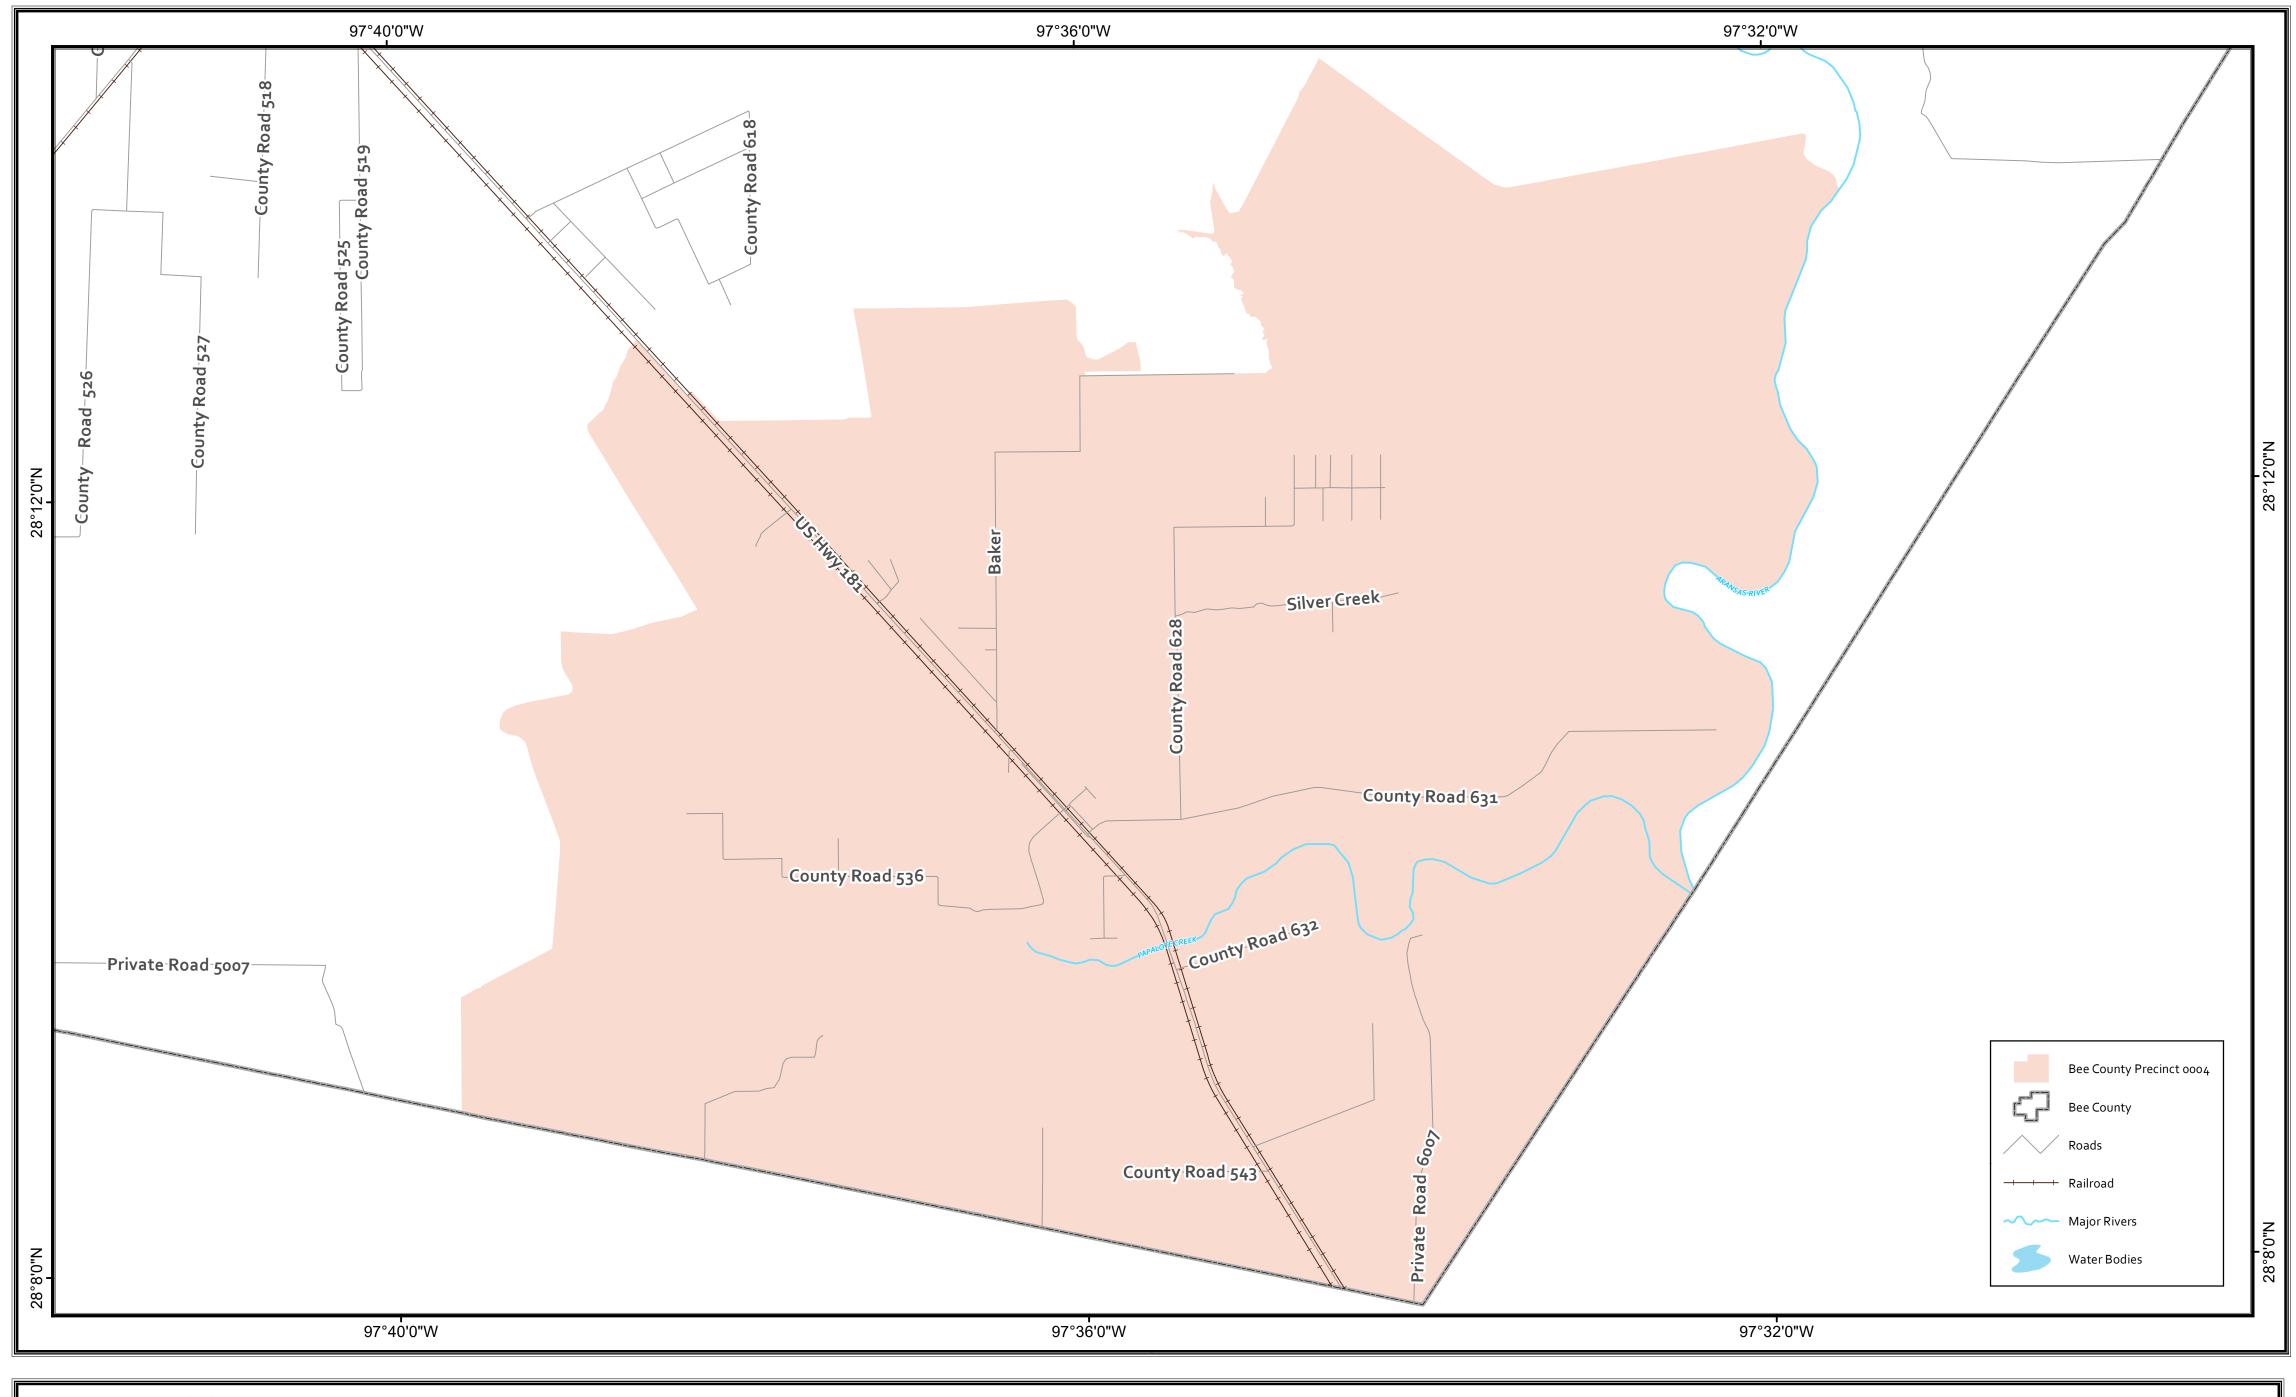

## Bee County, Texas

Election Precinct 0004 January 2016

Bee County

## Disclaimer

The boundaries, roadways, and roadway names depicted on these maps were derived from readily available information and are representative in nature. Bee County and GrantWorks, Inc. do not intend to establish or confirm official boundaries or roadway names with these maps and do not warrant or approve the use of these maps for any purpose other than general reference and information.