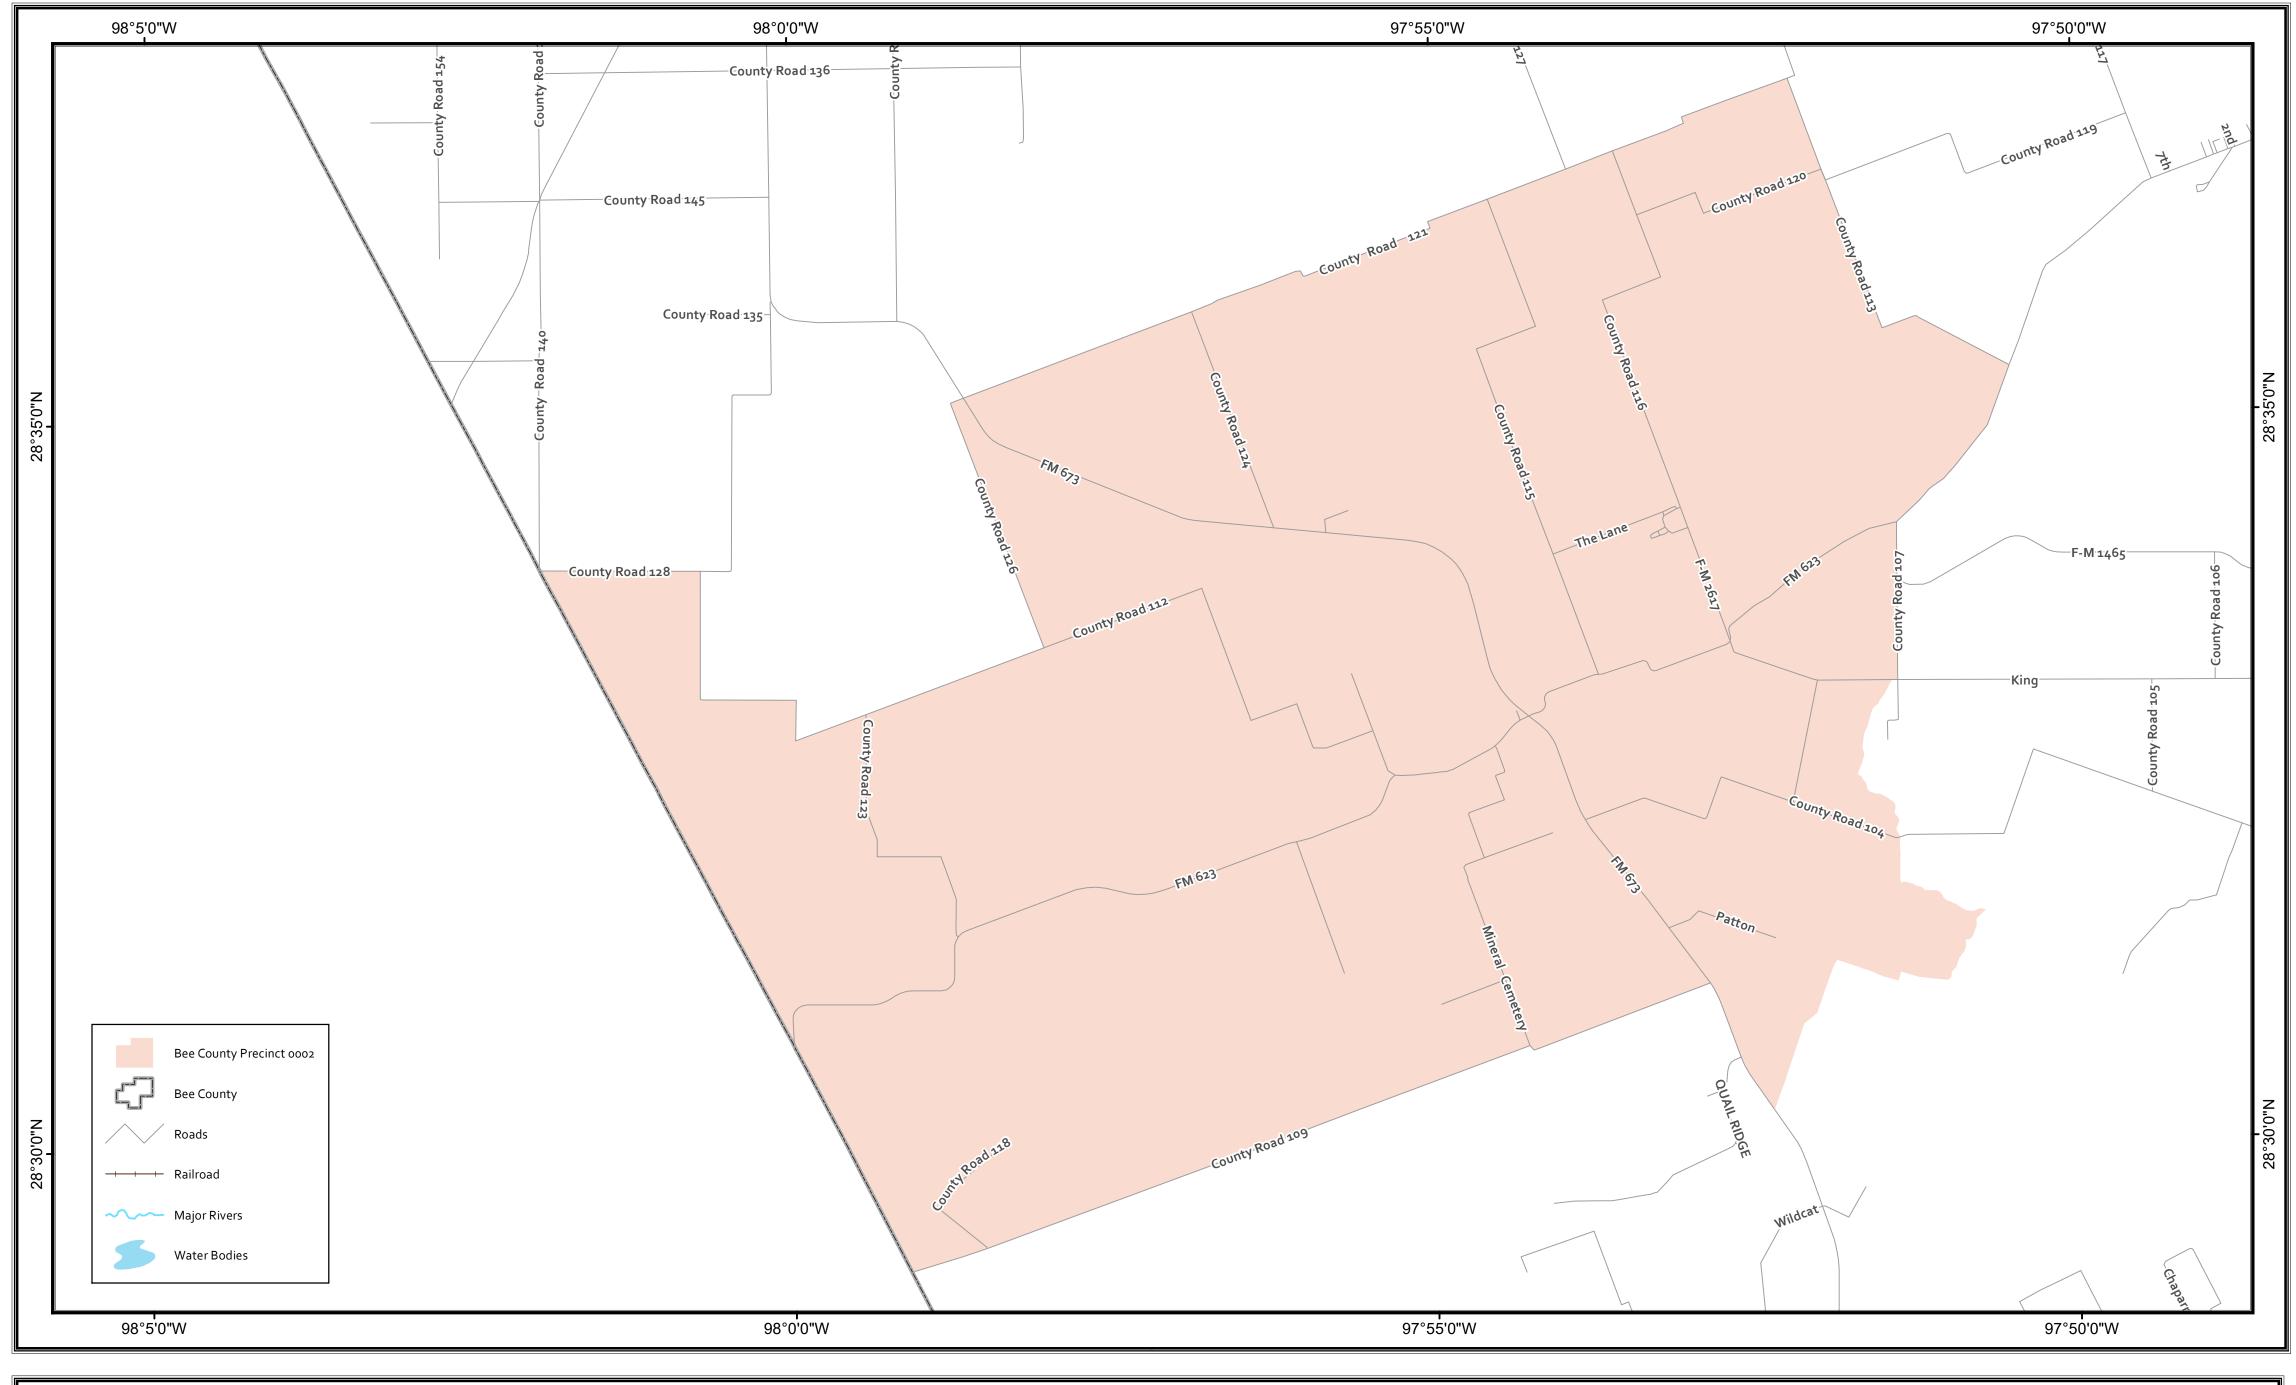

## Bee County, Texas

Election Precinct 0002 January 2016

## 1 inch = 4,000 feet 0.25 0.5 1 Miles

## Disclaimer

The boundaries, roadways, and roadway names depicted on these maps were derived from readily available information and are representative in nature. Bee County and GrantWorks, Inc. do not intend to establish or confirm official boundaries or roadway names with these maps and do not warrant or approve the use of these maps for any purpose other than general reference and information.