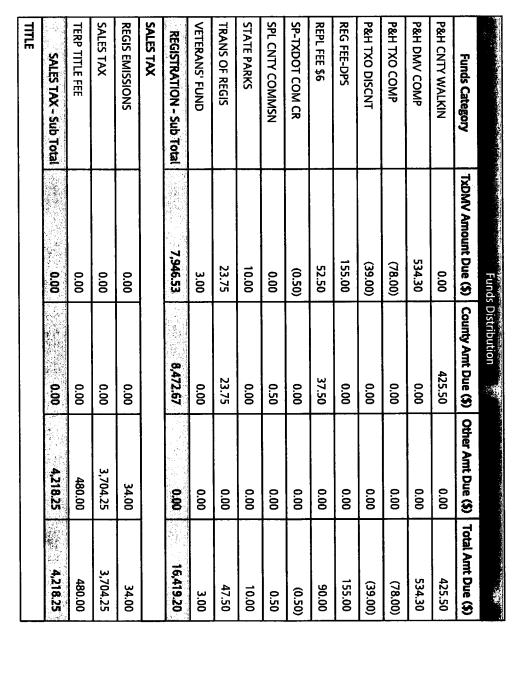

Start Year: 2024

End Year: 2024

Office Category: County

| Fees Collected              |             |
|-----------------------------|-------------|
| Accounting Fees Description | (\$) Amount |
| SALES TAX - Sub Total       | 4,218.25    |
| TITLE                       |             |
| REBUILT FEE                 | 65.00       |
| TITLE APPLICATION FEE       | 416.00      |
| TITLE -Sub Total            | 481.00      |
| YOUNG FARMER                |             |
| YOUNG FARMER PROGRAM        | 10.00       |
| YOUNG FARMER - Sub Total    | - 10.00     |
|                             | 21,138,45   |

|                 | Funds                                                                                 | Funds Distribution  |                    |                    |
|-----------------|---------------------------------------------------------------------------------------|---------------------|--------------------|--------------------|
| Funds Category  | TxDMV Amount Due (\$)   County Amt Due (\$)   Other Amt Due (\$)   Total Amt Due (\$) | County Amt Due (\$) | Other Amt Due (\$) | Total Amt Due (\$) |
| REGISTRATION    |                                                                                       |                     |                    |                    |
| ANT TXDMV PART  | 50.00                                                                                 | 0.00                | 0.00               | 50.00              |
| AUTOMATION FEE  | 125.50                                                                                | 0.00                | 0.00               | 125.50             |
| COR & B FUND    | 5,960.73                                                                              | 5,960.72            | 0.00               | 11,921.45          |
| DELQ TRNSF CNTY | 0.00                                                                                  | 25.00               | 0.00               | 25.00              |
| DELQ TRNSF EDUC | 20.00                                                                                 | 0.00                | 0.00               | 20.00              |
| DELQ TRNSF FND6 | 5.00                                                                                  | 0.00                | 0.00               | 5.00               |