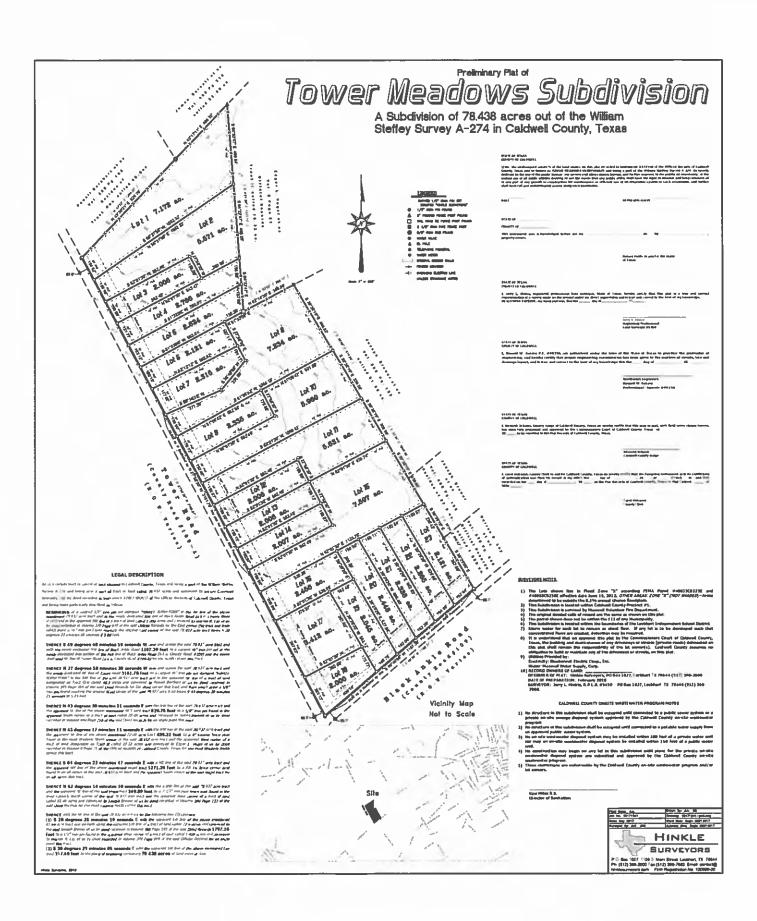

- 13. Discussion/Action to approve Budget Amendment #16 for Sheriff's Department by increasing earned Estimated Revenue line item 001-6000-0971 / River Patrol Revenue in the amount of \$84,724 aligned with the 001-4300-1160 / River Patrol Expense in the amount of \$70,054 for Sheriff's Department. Cost: None; Speaker: Judge Schawe; Backup: 1.
- 14. Discussion/Action authorizing the Unit Road Department to purchase two pickups and radios from remaining balance in Machinery and Equipment account, (Line item: 002-1101-5310). Cost: TBD; Speaker: Commissioner Theriot / Donald LeClerc; Backup: None.
- 15. Discussion/Action to approve Budget Amendment #17 decreasing budget line item 002-1103-3135 / Operating Supplies in the amount of (\$6,000) and increasing budget line item 002-1103-4529 / Contract Labor in the amount of \$6,000 netting a \$0 cost to Unit Road. Cost: None; Speaker: Judge Schawe / Donald LeClerc; Backup: 1.
- 16. <u>PUBLIC HEARING at 9:30AM:</u> concerning the approval of a Preliminary Plat for Tower Meadows subdivision to include 23 lots on approximately 78.438 acres off Tower Road and Black Ankle Road. Cost: None; Speaker: Commissioner Wright / Kasi Miles; Backup: 4.
- 17. Discussion/Action to consider approval of a Preliminary Plat for Tower Meadows subdivision to include 23 lots on approximately 78.438 acres located off Tower Road and Black Ankle Road. Cost: None; Speaker: Commissioner Wright / Kasi Miles; Backup: 11.
- 18. <u>EXECUTIVE SESSION</u> pursuant to Sections 551.071 and 551.087 of the Texas Government Code: consultation with counsel and deliberation regarding economic development negotiations associated with Project Soar. Possible action may follow in open court. Cost: TBD; Speaker: Commissioner Theriot / Mike Kamerlander; Backup: None.