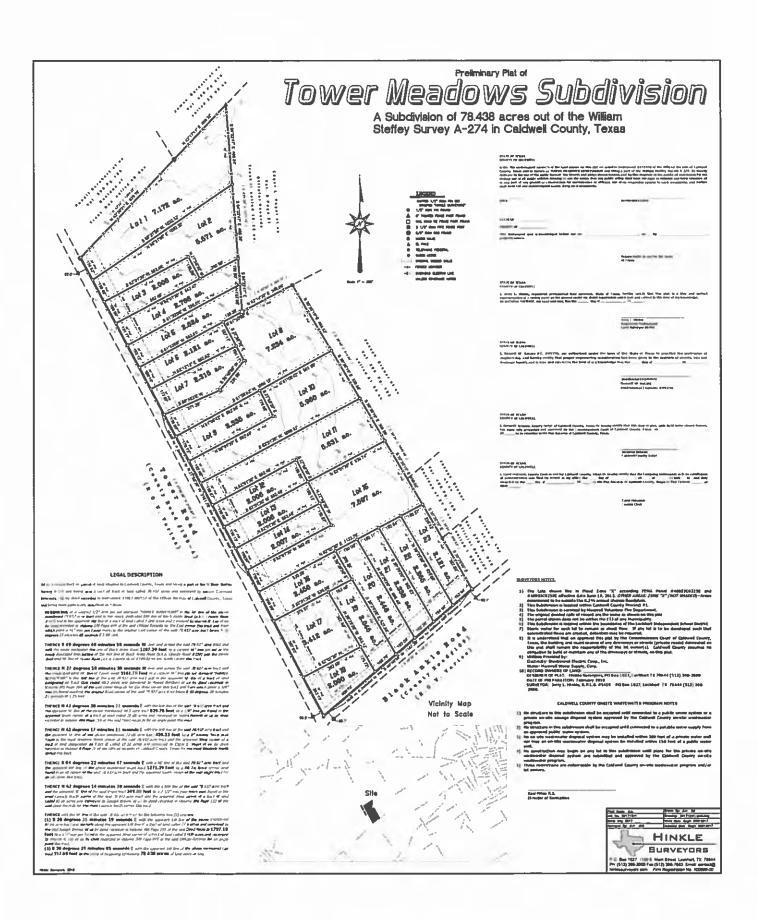

- 13. Discussion/Action to approve Budget Amendment #16 for Sheriff's Department by increasing earned Estimated Revenue line item 001-6000-0971 / River Patrol Revenue in the amount of \$84,724 aligned with the 001-4300-1160 / River Patrol Expense in the amount of \$70,054 for Sheriff's Department. Cost: None; Speaker: Judge Schawe; Backup: 1.
- 14. Discussion/Action authorizing the Unit Road Department to purchase two pickups and radios from remaining balance in Machinery and Equipment account, (Line item: 002-1101-5310). Cost: TBD; Speaker: Commissioner Theriot / Donald LeClerc; Backup: None.
- 15. Discussion/Action to approve Budget Amendment #17 decreasing budget line item 002-1103-3135 / Operating Supplies in the amount of (\$6,000) and increasing budget line item 002-1103-4529 / Contract Labor in the amount of \$6,000 netting a \$0 cost to Unit Road. Cost: None; Speaker: Judge Schawe / Donald LeClerc; Backup: 1.
- 16. <u>PUBLIC HEARING at 9:30AM:</u> concerning the approval of a Preliminary Plat for Tower Meadows subdivision to include 23 lots on approximately 78.438 acres off Tower Road and Black Ankle Road. Cost: None; Speaker: Commissioner Wright / Kasi Miles; Backup: 4.
- 17. Discussion/Action to consider approval of a Preliminary Plat for Tower Meadows subdivision to include 23 lots on approximately 78.438 acres located off Tower Road and Black Ankle Road. Cost: None; Speaker: Commissioner Wright / Kasi Miles; Backup: 11.
- 18. <u>EXECUTIVE SESSION</u> pursuant to Sections 551.071 and 551.087 of the Texas Government Code: consultation with counsel and deliberation regarding economic development negotiations associated with Project Soar. Possible action may follow in open court. Cost: TBD; Speaker: Commissioner Theriot / Mike Kamerlander; Backup: None.