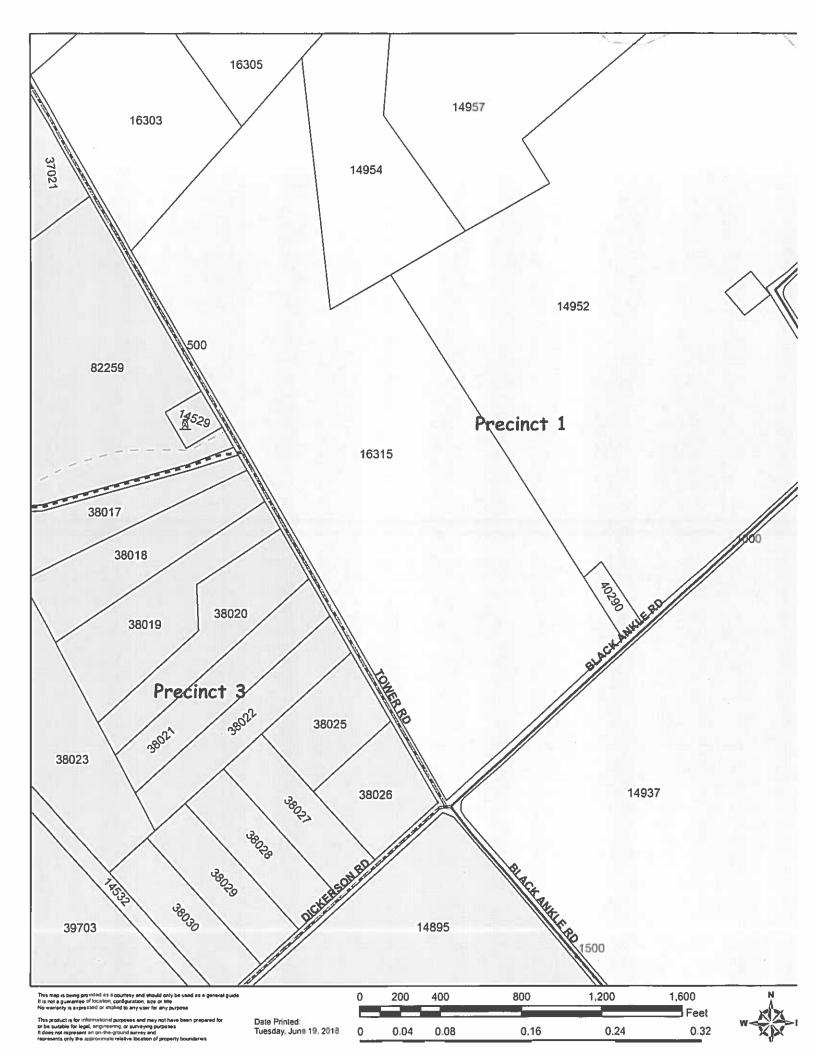

- 13. Discussion/Action to approve Budget Amendment #16 for Sheriff's Department by increasing earned Estimated Revenue line item 001-6000-0971 / River Patrol Revenue in the amount of \$84,724 aligned with the 001-4300-1160 / River Patrol Expense in the amount of \$70,054 for Sheriff's Department. Cost: None; Speaker: Judge Schawe; Backup: 1.
- 14. Discussion/Action authorizing the Unit Road Department to purchase two pickups and radios from remaining balance in Machinery and Equipment account, (Line item: 002-1101-5310). Cost: TBD; Speaker: Commissioner Theriot / Donald LeClerc; Backup: None.
- 15. Discussion/Action to approve Budget Amendment #17 decreasing budget line item 002-1103-3135 / Operating Supplies in the amount of (\$6,000) and increasing budget line item 002-1103-4529 / Contract Labor in the amount of \$6,000 netting a \$0 cost to Unit Road. Cost: None; Speaker: Judge Schawe / Donald LeClerc; Backup: 1.
- 16. <u>PUBLIC HEARING at 9:30AM:</u> concerning the approval of a Preliminary Plat for Tower Meadows subdivision to include 23 lots on approximately 78.438 acres off Tower Road and Black Ankle Road. Cost: None; Speaker: Commissioner Wright / Kasi Miles; Backup: 4.
- 17. Discussion/Action to consider approval of a Preliminary Plat for Tower Meadows subdivision to include 23 lots on approximately 78.438 acres located off Tower Road and Black Ankle Road. Cost: None; Speaker: Commissioner Wright / Kasi Miles; Backup: 11.
- 18. <u>EXECUTIVE SESSION</u> pursuant to Sections 551.071 and 551.087 of the Texas Government Code: consultation with counsel and deliberation regarding economic development negotiations associated with Project Soar. Possible action may follow in open court. Cost: TBD; Speaker: Commissioner Theriot / Mike Kamerlander; Backup: None.