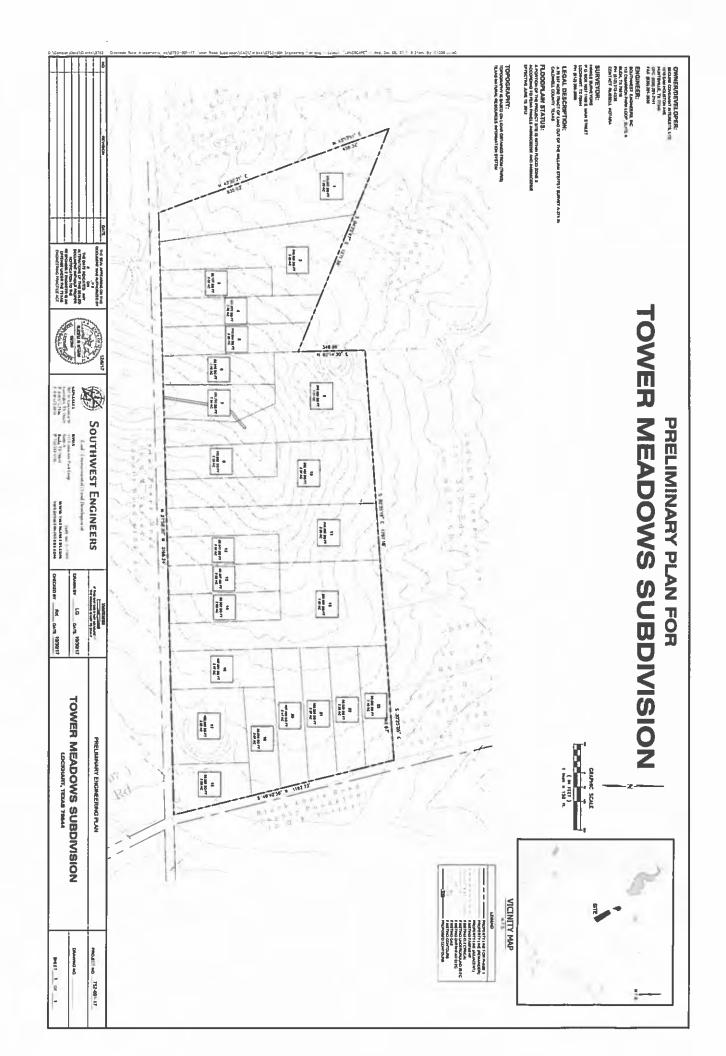

- 13. Discussion/Action to approve Budget Amendment #16 for Sheriff's Department by increasing earned Estimated Revenue line item 001-6000-0971 / River Patrol Revenue in the amount of \$84,724 aligned with the 001-4300-1160 / River Patrol Expense in the amount of \$70,054 for Sheriff's Department. Cost: None; Speaker: Judge Schawe; Backup: 1.
- 14. Discussion/Action authorizing the Unit Road Department to purchase two pickups and radios from remaining balance in Machinery and Equipment account, (Line item: 002-1101-5310). Cost: TBD; Speaker: Commissioner Theriot / Donald LeClerc; Backup: None.
- 15. Discussion/Action to approve Budget Amendment #17 decreasing budget line item 002-1103-3135 / Operating Supplies in the amount of (\$6,000) and increasing budget line item 002-1103-4529 / Contract Labor in the amount of \$6,000 netting a \$0 cost to Unit Road. Cost: None; Speaker: Judge Schawe / Donald LeClerc; Backup: 1.
- 16. <u>PUBLIC HEARING at 9:30AM:</u> concerning the approval of a Preliminary Plat for Tower Meadows subdivision to include 23 lots on approximately 78.438 acres off Tower Road and Black Ankle Road. Cost: None; Speaker: Commissioner Wright / Kasi Miles; Backup: 4.
- 17. Discussion/Action to consider approval of a Preliminary Plat for Tower Meadows subdivision to include 23 lots on approximately 78.438 acres located off Tower Road and Black Ankle Road. Cost: None; Speaker: Commissioner Wright / Kasi Miles; Backup: 11.
- 18. <u>EXECUTIVE SESSION</u> pursuant to Sections 551.071 and 551.087 of the Texas Government Code: consultation with counsel and deliberation regarding economic development negotiations associated with Project Soar. Possible action may follow in open court. Cost: TBD; Speaker: Commissioner Theriot / Mike Kamerlander; Backup: None.