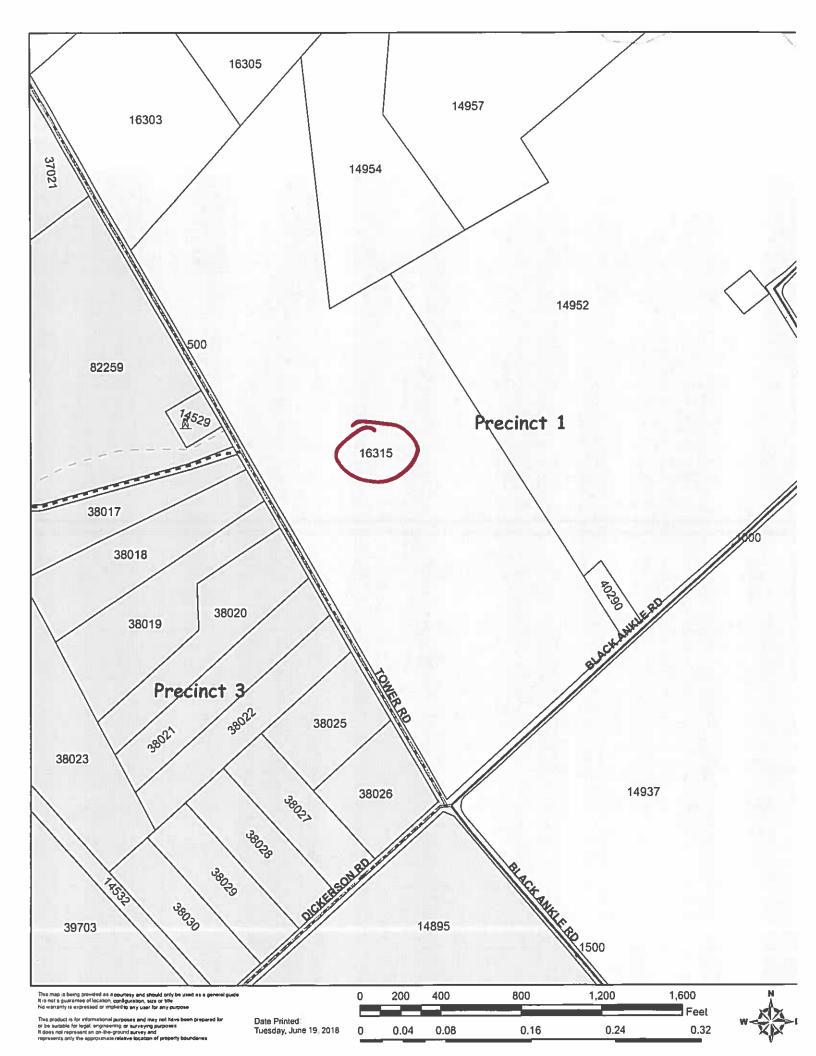

- 13. Discussion/Action to approve Budget Amendment #16 for Sheriff's Department by increasing earned Estimated Revenue line item 001-6000-0971 / River Patrol Revenue in the amount of \$84,724 aligned with the 001-4300-1160 / River Patrol Expense in the amount of \$70,054 for Sheriff's Department. Cost: None; Speaker: Judge Schawe; Backup: 1.
- 14. Discussion/Action authorizing the Unit Road Department to purchase two pickups and radios from remaining balance in Machinery and Equipment account, (Line item: 002-1101-5310). Cost: TBD; Speaker: Commissioner Theriot / Donald LeClerc; Backup: None.
- 15. Discussion/Action to approve Budget Amendment #17 decreasing budget line item 002-1103-3135 / Operating Supplies in the amount of (\$6,000) and increasing budget line item 002-1103-4529 / Contract Labor in the amount of \$6,000 netting a \$0 cost to Unit Road. Cost: None; Speaker: Judge Schawe / Donald LeClerc; Backup: 1.
- 16. <u>PUBLIC HEARING at 9:30AM:</u> concerning the approval of a Preliminary Plat for Tower Meadows subdivision to include 23 lots on approximately 78.438 acres off Tower Road and Black Ankle Road. Cost: None; Speaker: Commissioner Wright / Kasi Miles; Backup: 4.
- 17. Discussion/Action to consider approval of a Preliminary Plat for Tower Meadows subdivision to include 23 lots on approximately 78.438 acres located off Tower Road and Black Ankle Road. Cost: None; Speaker: Commissioner Wright / Kasi Miles; Backup: 11.
- 18. <u>EXECUTIVE SESSION</u> pursuant to Sections 551.071 and 551.087 of the Texas Government Code: consultation with counsel and deliberation regarding economic development negotiations associated with Project Soar. Possible action may follow in open court. Cost: TBD; Speaker: Commissioner Theriot / Mike Kamerlander; Backup: None.