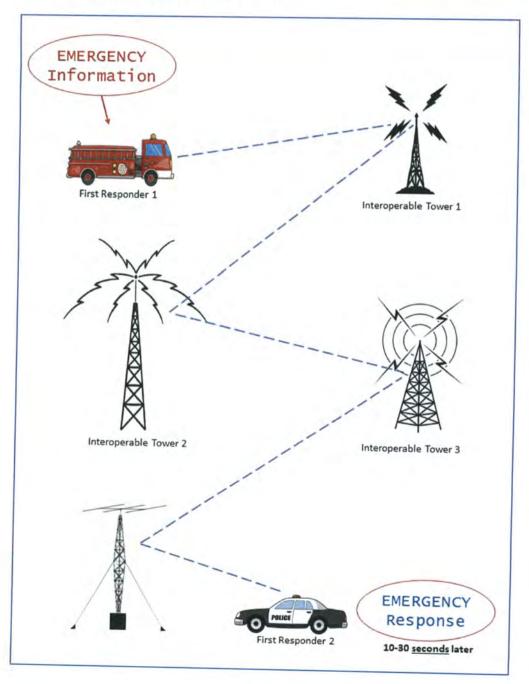

### II. CONSIDER / APPROVE / INFORMATIONAL

- A. Minutes from previous meeting(s) D. Gregory
- B. Budget amendments/line item transfers J. Skinner/M. Marshall
- C. Accounts Payable/Paying County Bills J. Skinner/S. Sturrock
- D. District Clerk monthly report (September 2020) C. Pounds/M. Marshall
- E. Renewal for Postage Machine with Pitney Bowes for the Sheriff Department S. Sturrock
- F. Renew the contract with GHS for Court Collection Services T. Ford/S. Sturrock
- G. CRF reimbursement requests from Colmesneil, Chester, and Spurger ISD L. Monk/B. Hudson
- H. Participating in seeking the DETCOG Community Development Block Grant Mitigation (MIT) Funds for Public Safety Communications Infrastructure Project that will provide region wide interoperable radio service in all twelve counties in the DETCOG region S. Sturrock
- I. The 1% match of \$40,000.00 for the DETCOG, CDBG Mitigation Grant S. Sturrock
- J. Payment of invoice to Dollar General Cooperation for repairs to the HVAC Unit in the Dollar General Building
   S. Sturrock
- K. Sending Joe Blacksher to the Newly Elected Commissioner Conference in Tyler, Texas December 10, 2020 M. Nash
- L. The official for the County that will have Certifying and Signature Authority for all grants and leases S. Sturrock
- M. Renewing the CJIS security hardware maintenance package S. Sturrock
- N. Leases for office space for courthouse employees/offices during Courthouse Remediation/Rehabilitation S. Sturrock