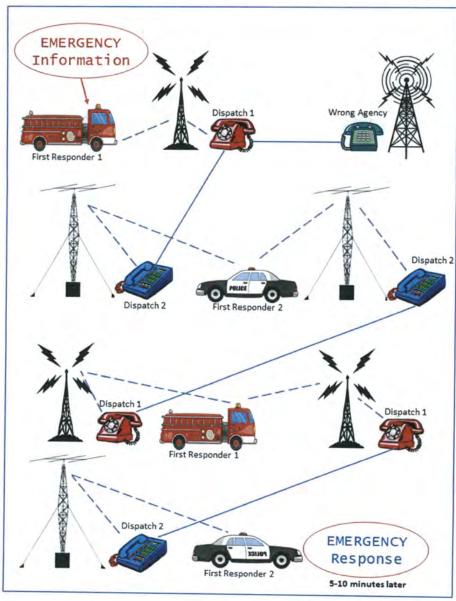

### II. CONSIDER / APPROVE / INFORMATIONAL

- A. Minutes from previous meeting(s) D. Gregory
- B. Budget amendments/line item transfers J. Skinner/M. Marshall
- C. Accounts Payable/Paying County Bills J. Skinner/S. Sturrock
- D. District Clerk monthly report (September 2020) C. Pounds/M. Marshall
- E. Renewal for Postage Machine with Pitney Bowes for the Sheriff Department S. Sturrock
- F. Renew the contract with GHS for Court Collection Services T. Ford/S. Sturrock
- G. CRF reimbursement requests from Colmesneil, Chester, and Spurger ISD L. Monk/B. Hudson
- H. Participating in seeking the DETCOG Community Development Block Grant Mitigation (MIT) Funds for Public Safety Communications Infrastructure Project that will provide region wide interoperable radio service in all twelve counties in the DETCOG region S. Sturrock
- I. The 1% match of \$40,000.00 for the DETCOG, CDBG Mitigation Grant S. Sturrock
- J. Payment of invoice to Dollar General Cooperation for repairs to the HVAC Unit in the Dollar General Building
   S. Sturrock
- K. Sending Joe Blacksher to the Newly Elected Commissioner Conference in Tyler, Texas December 10, 2020 M. Nash
- L. The official for the County that will have Certifying and Signature Authority for all grants and leases S. Sturrock
- M. Renewing the CJIS security hardware maintenance package S. Sturrock
- N. Leases for office space for courthouse employees/offices during Courthouse Remediation/Rehabilitation S. Sturrock