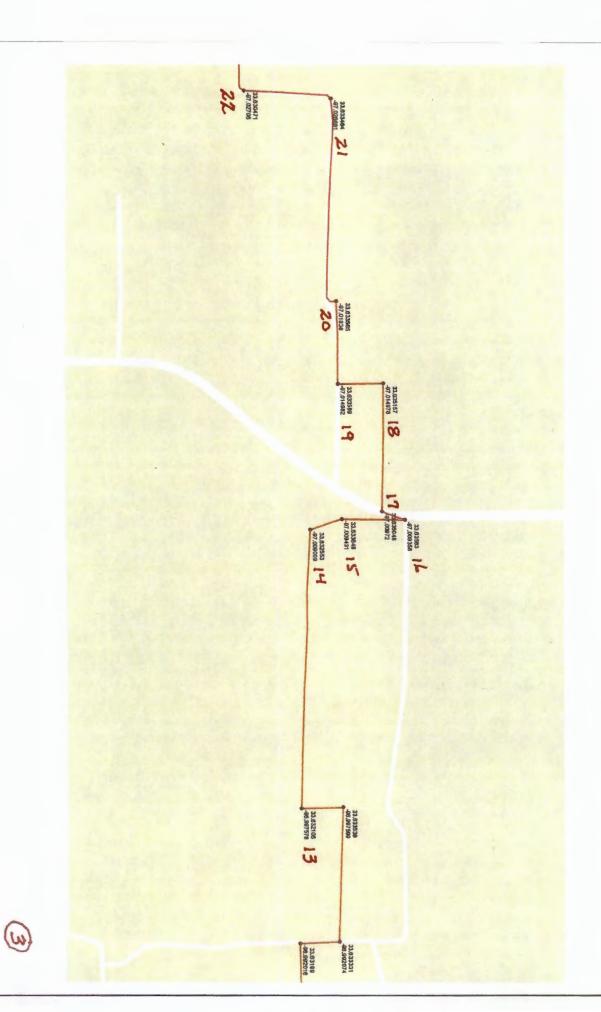

Starting at the Northeast corner of the proposed ESD:

- 1. Starting at a point: N 33.64144, W -96.943557 then west to a point
- 2. N 33.641354, W 96.951701 then west to a point
- 3. N 33.64113, W -96.970518 then south to a point
- 4. N 33.637835, W -96.970576 then west to a point
- 5. N 33.637866, W -96.974815 then south to a point
- 6. N 33.635761, W -96.974845 then west to a point
- 7. N 33.635749, W -96.981112 then northwest to a point
- 8. N 33.635934, W -96.983417 then south to a point
- 9. N 33.632314, W -96.983465 then southwest to a point
- 10. N 33.63199, W -96.992016 then north to a point
- 11. N 33.63331, W -96.992074 then northwest to a point
- 12.N 33.633539, W -96.997599 then south to a point
- 13. N 33.632106, W -96.997578 then northwest to a point
- 14. N 33.632553, W -97.009009 then northwest to a point
- 15. N 33.633649, W -97.009431 then north to a point
- 16. N 33.63583, W -97.009358 then southwest to a point
- 17. N 33.635048, W -97.00972 then west to a point
- 18. N 33.635157 W -97.014978 then south to a point
- 19. N 33.633589, W -97.014982 then west to a point
- 20. N 33.633565, W -97.01838 then west to a point

- 21. N 33.633464, W -97.026681 then south to a point
- 22. N 33.630471, W -97.02706 then west to a point
- 23. N 33.630379, W -97.034476 then south to a point
- 24. N 33.627308, W -97.034742 then west to a point
- 25. N 33.627386, W -97.03952 then northwest to a point
- 26. N 33.627801, W 97.04029 then west to a point
- 27. N 33.62737, W -97.048442 then south to a point
- 28. N 33.625654, W -97.04843 then west to a point
- 29. N 33.625579, W -97.057384 then south to a point
- 30. N 33.622652, W 97.057408 then west to a point
- 31. N 33.622764, W -97.058601 then west to a point
- 32. N 33.622732, W -97.068359 then south to a point
- 33. N 33.619202, W -97.06845 then west to a point
- 34. N 33.619452, W 97.073122 then west to appoint
- 35. N 33.619793 W -97.076374 then southeast to a point
- 36. N 33.61883 W -97.076064 then west to a point
- 37. N 33.618875, W -97.082442 then south to a point
- 38. N 33.615534, W -082496 then west to a point
- 39. N 33.615637, W -97.084482 then south to a point
- 40. N 33.611947, W -97.084472 then west to a point
- 41. N 33.611885, W -97.087579 then south to a point
- 42. N 33.609348, W -97.087634 then west to a point
- 43. N 33.609351, W -97.089305 then south to a point
- 44. N 33.608932, W -97.089293 then west to a point
- 45. N 33.608842, W -97.096337 then south to a point
- 46. N 33.566038, W -97.095901 then southeast to a point (FM 372)
- 47. N 33.559611, W -97.087476 then southeast to a point (FM 372)
- 48. N 33.556037, W -97.085521 then southeast to a point (FM 372)
- 49. N 33.554678, W -97.083915 then southeast to a point (FM 372)
- 50. N 33.552361, W -97.082103 then southeast to a point (FM 372)