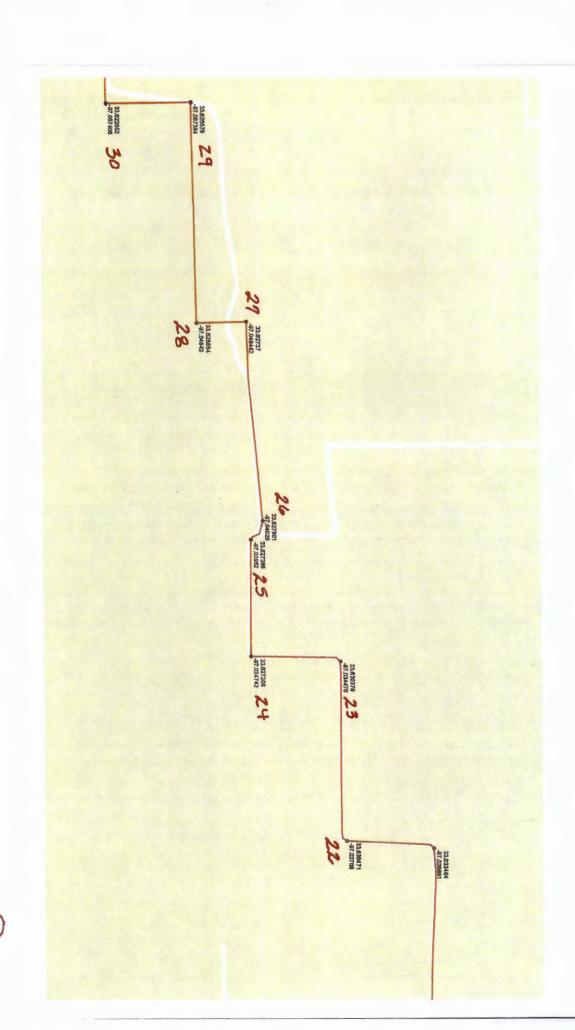

- 21. N 33.633464, W -97.026681 then south to a point
- 22. N 33.630471, W -97.02706 then west to a point
- 23. N 33.630379, W -97.034476 then south to a point
- 24. N 33.627308, W -97.034742 then west to a point
- 25. N 33.627386, W -97.03952 then northwest to a point
- 26. N 33.627801, W 97.04029 then west to a point
- 27. N 33.62737, W -97.048442 then south to a point
- 28. N 33.625654, W -97.04843 then west to a point
- 29. N 33.625579, W -97.057384 then south to a point
- 30. N 33.622652, W 97.057408 then west to a point
- 31. N 33.622764, W -97.058601 then west to a point
- 32. N 33.622732, W -97.068359 then south to a point
- 33. N 33.619202, W -97.06845 then west to a point
- 34. N 33.619452, W 97.073122 then west to appoint
- 35. N 33.619793 W -97.076374 then southeast to a point
- 36. N 33.61883 W -97.076064 then west to a point
- 37. N 33.618875, W -97.082442 then south to a point
- 38. N 33.615534, W -082496 then west to a point
- 39. N 33.615637, W -97.084482 then south to a point
- 40. N 33.611947, W -97.084472 then west to a point
- 41. N 33.611885, W -97.087579 then south to a point
- 42. N 33.609348, W -97.087634 then west to a point
- 43. N 33.609351, W -97.089305 then south to a point
- 44. N 33.608932, W -97.089293 then west to a point
- 45. N 33.608842, W -97.096337 then south to a point
- 46. N 33.566038, W -97.095901 then southeast to a point (FM 372)
- 47. N 33.559611, W -97.087476 then southeast to a point (FM 372)
- 48. N 33.556037, W -97.085521 then southeast to a point (FM 372)
- 49. N 33.554678, W -97.083915 then southeast to a point (FM 372)
- 50. N 33.552361, W -97.082103 then southeast to a point (FM 372)

- 51. N 33.551054, W -97.080635 then southeast to a point (FM 372)
- 52. N 33.549387, W -97.079924 then south to a point (FM 372)
- 53. N33.545187, W -97.07952 then south to a point
- 54. N 33.52921, W -97.079769 then east to a point
- 55. N33.528924, W -97.078125 then south to a point
- 56. N 33.521364, W -97.078135 then east to a point
- 57. N 33.521355, W -97.076193 then south to a point
- 58. N 33.518361, W -97.076153, then east to a point
- 59. N 33.518378, W -97.074687, then south to a point
- 60. N 33.518032, W -97.074696 then east to a point
- 61. N33.518031, W -97.073686 then south to a point
- 62. N 33.514077, W -97.073078 then east to a point
- 63. N 33.514064, W -97.072049 then southeast to a point
- 64. N 33.513574, W -97.071769 then east to a point
- 65. N 33.513571, W -97.06764 then south to a point
- 66. N33.512034, W -97.067683 then east to a point
- 67. N 33.512026, W -97.066975 then south to a point
- 68. N 33.510456, W -97.067005 then east to a point
- 69. N 33.510371, W -97.058963 then south to a point
- 70. N 33.508701, W -97.058975 then northeast to a point
- 71. N 33.508748, W -97.052289 then north to a point
- 72. N 33.512155, W -97.051932 then northeast to a point
- 73. N 33.512733, W -97.048867 then east to a point
- 74. N 33.512666, W -97.043483 then south to a point (FM 372)
- 75. N 33.506899, W -97.043484 then south to a point (FM 372)
- 76. N 33.505095, W -97.043892 then south to a point (FM 372)
- 77. N 33.504136, W -97.043924 then east to a point (FM 372)
- 78. N 33.503724, W -97.036789 then north to a point
- 79. N 33.505176, W -97.036802 then east to a point
- 80. N 33.504917, W -97.032502 then south to a point