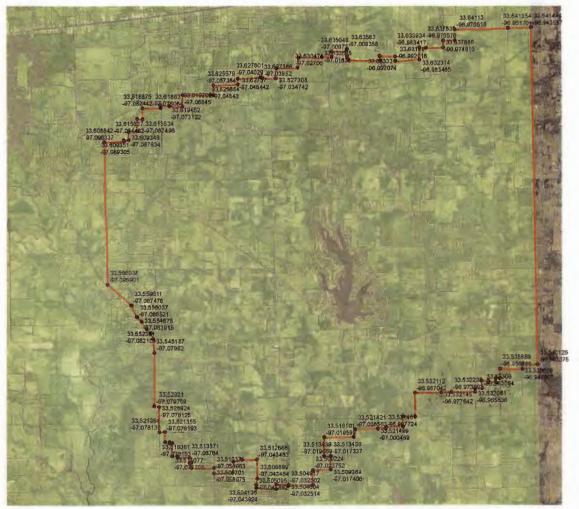

## **EXHIBIT A**

#### Emergency Services District # 1

Boundary description of Cooke County Emergency Services District (ESD) Number 1 utilizing GPS coordinates and local road descriptions.

The area inside the perimeter described as:

Starting at the Northeast corner of the proposed ESD:

- 1. Starting at a point: N 33.64144, W -96.943557 then west to a point
- 2. N 33.641354, W 96.951701 then west to a point
- 3. N 33.64113, W -96.970518 then south to a point
- 4. N 33.637835, W -96.970576 then west to a point
- 5. N 33.637866, W -96.974815 then south to a point
- 6. N 33.635761, W -96.974845 then west to a point
- 7. N 33.635749, W -96.981112 then northwest to a point
- 8. N 33.635934, W -96.983417 then south to a point
- 9. N 33.632314, W -96.983465 then southwest to a point
- 10. N 33.63199, W -96.992016 then north to a point
- 11. N 33.63331, W -96.992074 then northwest to a point
- 12.N 33.633539, W -96.997599 then south to a point
- 13. N 33.632106, W -96.997578 then northwest to a point
- 14. N 33.632553, W -97.009009 then northwest to a point
- 15. N 33.633649, W -97.009431 then north to a point
- 16. N 33.63583, W -97.009358 then southwest to a point
- 17. N 33.635048, W -97.00972 then west to a point
- 18. N 33.635157 W -97.014978 then south to a point
- 19. N 33.633589, W -97.014982 then west to a point
- 20. N 33.633565, W -97.01838 then west to a point

- 21. N 33.633464, W -97.026681 then south to a point
- 22. N 33.630471, W -97.02706 then west to a point
- 23. N 33.630379, W -97.034476 then south to a point
- 24. N 33.627308, W -97.034742 then west to a point
- 25. N 33.627386, W -97.03952 then northwest to a point
- 26. N 33.627801, W 97.04029 then west to a point
- 27. N 33.62737, W -97.048442 then south to a point
- 28. N 33.625654, W -97.04843 then west to a point
- 29. N 33.625579, W -97.057384 then south to a point
- 30. N 33.622652, W 97.057408 then west to a point
- 31. N 33.622764, W -97.058601 then west to a point
- 32. N 33.622732, W -97.068359 then south to a point
- 33. N 33.619202, W -97.06845 then west to a point
- 34. N 33.619452, W 97.073122 then west to appoint
- 35. N 33.619793 W -97.076374 then southeast to a point
- 36. N 33.61883 W -97.076064 then west to a point
- 37. N 33.618875, W -97.082442 then south to a point
- 38. N 33.615534, W -082496 then west to a point
- 39. N 33.615637, W -97.084482 then south to a point
- 40. N 33.611947, W -97.084472 then west to a point
- 41. N 33.611885, W -97.087579 then south to a point
- 42. N 33.609348, W -97.087634 then west to a point
- 43. N 33.609351, W -97.089305 then south to a point
- 44. N 33.608932, W -97.089293 then west to a point
- 45. N 33.608842, W -97.096337 then south to a point
- 46. N 33.566038, W -97.095901 then southeast to a point (FM 372)
- 47. N 33.559611, W -97.087476 then southeast to a point (FM 372)
- 48. N 33.556037, W -97.085521 then southeast to a point (FM 372)
- 49. N 33.554678, W -97.083915 then southeast to a point (FM 372)
- 50. N 33.552361, W -97.082103 then southeast to a point (FM 372)

- 51. N 33.551054, W -97.080635 then southeast to a point (FM 372)
- 52. N 33.549387, W -97.079924 then south to a point (FM 372)
- 53. N33.545187, W -97.07952 then south to a point
- 54. N 33.52921, W -97.079769 then east to a point
- 55. N33.528924, W -97.078125 then south to a point
- 56. N 33.521364, W -97.078135 then east to a point
- 57. N 33.521355, W -97.076193 then south to a point
- 58. N 33.518361, W -97.076153, then east to a point
- 59. N 33.518378, W -97.074687, then south to a point
- 60. N 33.518032, W -97.074696 then east to a point
- 61. N33.518031, W -97.073686 then south to a point
- 62. N 33.514077, W -97.073078 then east to a point
- 63. N 33.514064, W -97.072049 then southeast to a point
- 64. N 33.513574, W -97.071769 then east to a point
- 65. N 33.513571, W -97.06764 then south to a point
- 66. N33.512034, W -97.067683 then east to a point
- 67. N 33.512026, W -97.066975 then south to a point
- 68. N 33.510456, W -97.067005 then east to a point
- 69. N 33.510371, W -97.058963 then south to a point
- 70. N 33.508701, W -97.058975 then northeast to a point
- 71. N 33.508748, W -97.052289 then north to a point
- 72. N 33.512155, W -97.051932 then northeast to a point
- 73. N 33.512733, W -97.048867 then east to a point
- 74. N 33.512666, W -97.043483 then south to a point (FM 372)
- 75. N 33.506899, W -97.043484 then south to a point (FM 372)
- 76. N 33.505095, W -97.043892 then south to a point (FM 372)
- 77. N 33.504136, W -97.043924 then east to a point (FM 372)
- 78. N 33.503724, W -97.036789 then north to a point
- 79. N 33.505176, W -97.036802 then east to a point
- 80. N 33.504917, W -97.032502 then south to a point

```
81. N 33.504604, W -97.032514 then east to a point
```

- 82. N33.504787, W -97.023812 then north to a point
- 83. N 33.509224, W -97.023752 then east to a point
- 84. N 33.509369, W -97.017406 then north to a point
- 85. N 33.513436, W -97.017337 then west to a point
- 86. N 33.513439, W -97.019669 then north to a point
- 87. N 33.519101, W -97.019599 then east to a point
- 88. N 33.519049, W -97.009069 then north to a point
- 89. N 33.521421, W -97.008563 then east to a point
- 90. N 33.521499, W -97.000469 then east to a point
- 91. N 33.521401, W -96. 997724 then northeast to a point
- 92. N33.521941, W -96.997568 then east to a point
- 93. N 33.521898, W -96.991482 then north to a point
- 94. N 33.525034, W -96.991478 then east to a point
- 95. N 33.525023, W -96.987134 then north to a point
- 96. N 33.532112, W -96.987042 then east to a point
- 97. N 33.532145, W -96.977642 then east to a point
- 98. N 33.532238, W -96.973992 then east to a point
- 99. N 33.532081, W -96.965536 then north to a point (CR 203 to CR 217)
- 100. N 33.533083, W -96.965532 then east to a point
- 101. N 33.53309, W -96.963094 then north to a point
- 102. N 33.535381, W -96.963206 then east to a point
- 103. N 33.535429, W -960897 then south to a point
- 104. N 33.535016, W -96.96091 then east to a point
- 105. N 33.53501, W -96.958458 then north to a point
- 106. N 33.535992, W -96.958417 then east to a point
- 107. N 33.535987, W -96.956846 then north to a point
- 108. N 33.538889, W -96.956766 then east to a point
- 109. N 33.538689, W -96.948907 then north to a point
- 110. N 33.540222, W -96.948782 then east to a point
- 111. N 33.540125, W-96.94375 then north (Cooke County Line) close loop

## **EXHIBIT B**

FULL MAP W/ POINTS

PETAILS PAGE 1-19

33.545167 53 54 33.52821 97.079769 97.078125 55 56 33.521364 33.521365 **57** 