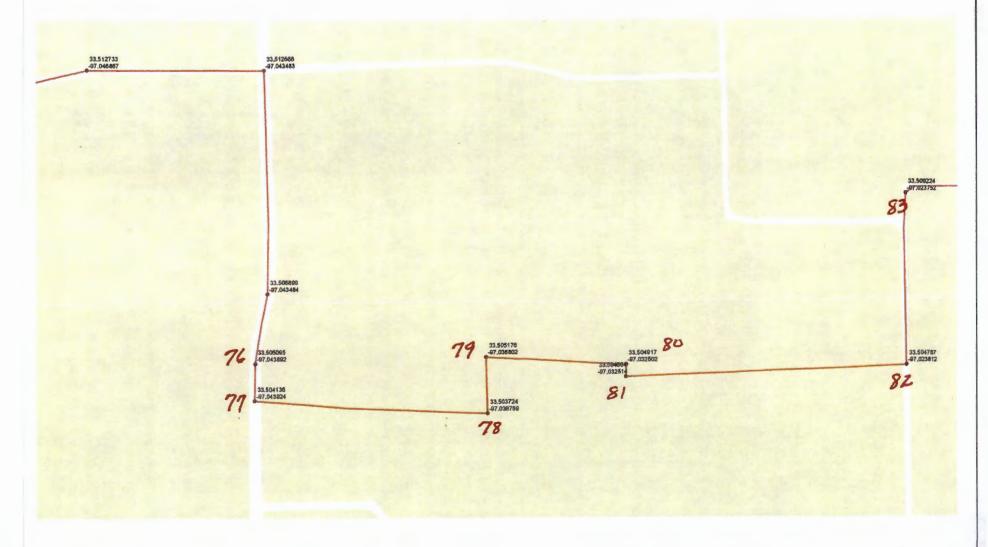

Starting at the Northeast corner of the proposed ESD:

- 1. Starting at a point: N 33.64144, W -96.943557 then west to a point
- 2. N 33.641354, W 96.951701 then west to a point
- 3. N 33.64113, W -96.970518 then south to a point
- 4. N 33.637835, W -96.970576 then west to a point
- 5. N 33.637866, W -96.974815 then south to a point
- 6. N 33.635761, W -96.974845 then west to a point
- 7. N 33.635749, W -96.981112 then northwest to a point
- 8. N 33.635934, W -96.983417 then south to a point
- 9. N 33.632314, W -96.983465 then southwest to a point
- 10. N 33.63199, W -96.992016 then north to a point
- 11. N 33.63331, W -96.992074 then northwest to a point
- 12.N 33.633539, W -96.997599 then south to a point
- 13. N 33.632106, W -96.997578 then northwest to a point
- 14. N 33.632553, W -97.009009 then northwest to a point
- 15. N 33.633649, W -97.009431 then north to a point
- 16. N 33.63583, W -97.009358 then southwest to a point
- 17. N 33.635048, W -97.00972 then west to a point
- 18. N 33.635157 W -97.014978 then south to a point
- 19. N 33.633589, W -97.014982 then west to a point
- 20. N 33.633565, W -97.01838 then west to a point

- 21. N 33.633464, W -97.026681 then south to a point
- 22. N 33.630471, W -97.02706 then west to a point
- 23. N 33.630379, W -97.034476 then south to a point
- 24. N 33.627308, W -97.034742 then west to a point
- 25. N 33.627386, W -97.03952 then northwest to a point
- 26. N 33.627801, W 97.04029 then west to a point
- 27. N 33.62737, W -97.048442 then south to a point
- 28. N 33.625654, W -97.04843 then west to a point
- 29. N 33.625579, W -97.057384 then south to a point
- 30. N 33.622652, W 97.057408 then west to a point
- 31. N 33.622764, W -97.058601 then west to a point
- 32. N 33.622732, W -97.068359 then south to a point
- 33. N 33.619202, W -97.06845 then west to a point
- 34. N 33.619452, W 97.073122 then west to appoint
- 35. N 33.619793 W -97.076374 then southeast to a point
- 36. N 33.61883 W -97.076064 then west to a point
- 37. N 33.618875, W -97.082442 then south to a point
- 38. N 33.615534, W -082496 then west to a point
- 39. N 33.615637, W -97.084482 then south to a point
- 40. N 33.611947, W -97.084472 then west to a point
- 41. N 33.611885, W -97.087579 then south to a point
- 42. N 33.609348, W -97.087634 then west to a point
- 43. N 33.609351, W -97.089305 then south to a point
- 44. N 33.608932, W -97.089293 then west to a point
- 45. N 33.608842, W -97.096337 then south to a point
- 46. N 33.566038, W -97.095901 then southeast to a point (FM 372)
- 47. N 33.559611, W -97.087476 then southeast to a point (FM 372)
- 48. N 33.556037, W -97.085521 then southeast to a point (FM 372)
- 49. N 33.554678, W -97.083915 then southeast to a point (FM 372)
- 50. N 33.552361, W -97.082103 then southeast to a point (FM 372)

- 51. N 33.551054, W -97.080635 then southeast to a point (FM 372)
- 52. N 33.549387, W -97.079924 then south to a point (FM 372)
- 53. N33.545187, W -97.07952 then south to a point
- 54. N 33.52921, W -97.079769 then east to a point
- 55. N33.528924, W -97.078125 then south to a point
- 56. N 33.521364, W -97.078135 then east to a point
- 57. N 33.521355, W -97.076193 then south to a point
- 58. N 33.518361, W -97.076153, then east to a point
- 59. N 33.518378, W -97.074687, then south to a point
- 60. N 33.518032, W -97.074696 then east to a point
- 61. N33.518031, W -97.073686 then south to a point
- 62. N 33.514077, W -97.073078 then east to a point
- 63. N 33.514064, W -97.072049 then southeast to a point
- 64. N 33.513574, W -97.071769 then east to a point
- 65. N 33.513571, W -97.06764 then south to a point
- 66. N33.512034, W -97.067683 then east to a point
- 67. N 33.512026, W -97.066975 then south to a point
- 68. N 33.510456, W -97.067005 then east to a point
- 69. N 33.510371, W -97.058963 then south to a point
- 70. N 33.508701, W -97.058975 then northeast to a point
- 71. N 33.508748, W -97.052289 then north to a point
- 72. N 33.512155, W -97.051932 then northeast to a point
- 73. N 33.512733, W -97.048867 then east to a point
- 74. N 33.512666, W -97.043483 then south to a point (FM 372)
- 75. N 33.506899, W -97.043484 then south to a point (FM 372)
- 76. N 33.505095, W -97.043892 then south to a point (FM 372)
- 77. N 33.504136, W -97.043924 then east to a point (FM 372)
- 78. N 33.503724, W -97.036789 then north to a point
- 79. N 33.505176, W -97.036802 then east to a point
- 80. N 33.504917, W -97.032502 then south to a point