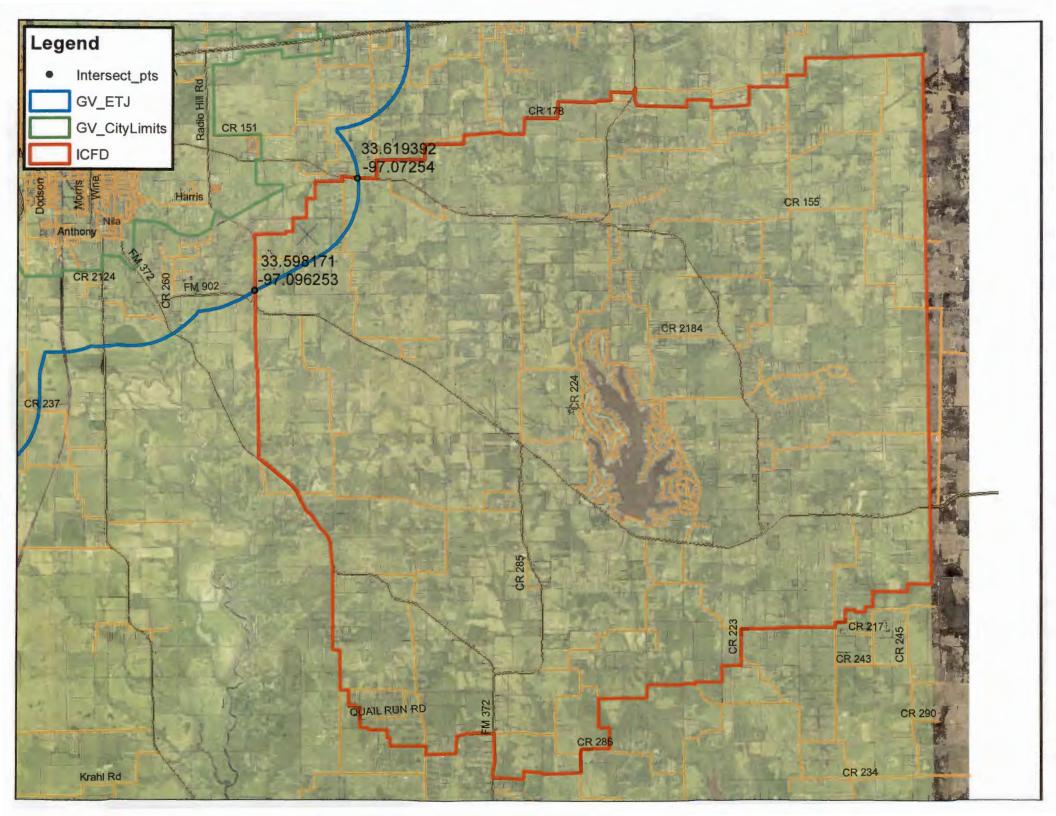

II.

That the name of the proposed District shall be 'COOKE COUNTY EMERGENCY SERVICES DISTRICT NO. 1."

III.

That the area of the District does not overlap with any existing emergency services district and will include portions of the extraterritorial jurisdiction of Gainesville, Texas. The boundaries of the District are more particularly described by the description attached as **Exhibit**A, which is attached hereto and incorporated herein for all purposes, and generally shown on the attached sketch in **Exhibit B**.

11.

That the name of the proposed District shall be 'COOKE COUNTY EMERGENCY SERVICES DISTRICT NO. 1."

111.

That the area of the District does not overlap with any existing emergency services district and will include portions of the extraterritorial jurisdiction of Gainesville, Texas. The boundaries of the District are more particularly described by the description attached as **Exhibit**A, which is attached hereto and incorporated herein for all purposes, and generally shown on the attached sketch in **Exhibit B**.

## **EXHIBIT A**

#### Emergency Services District # 1

Boundary description of Cooke County Emergency Services District (ESD) Number 1 utilizing GPS coordinates and local road descriptions.

The area inside the perimeter described as: