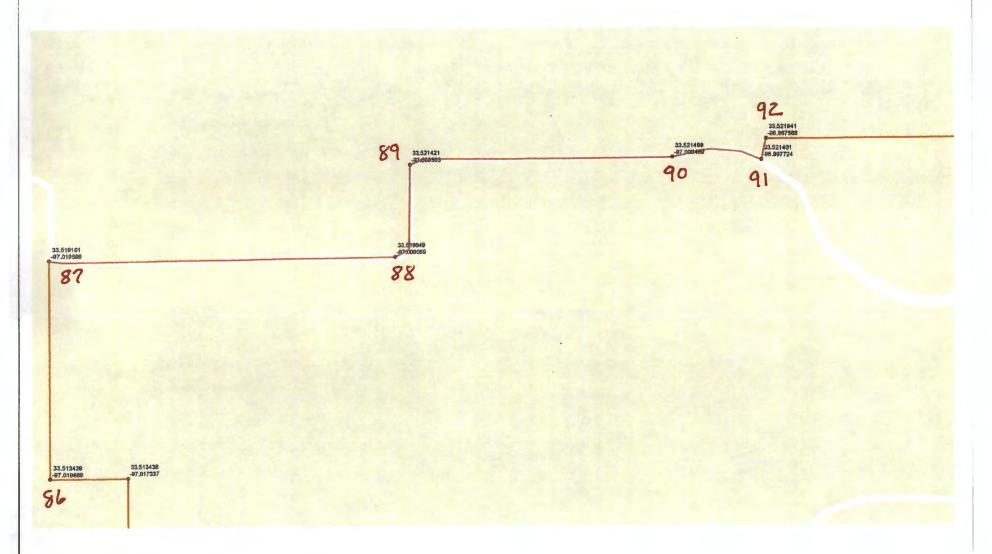

```
81. N 33.504604, W -97.032514 then east to a point
```

- 82. N33.504787, W -97.023812 then north to a point
- 83. N 33.509224, W -97.023752 then east to a point
- 84. N 33.509369, W -97.017406 then north to a point
- 85. N 33.513436, W -97.017337 then west to a point
- 86. N 33.513439, W -97.019669 then north to a point
- 87. N 33.519101, W -97.019599 then east to a point
- 88. N 33.519049, W -97.009069 then north to a point
- 89. N 33.521421, W -97.008563 then east to a point
- 90. N 33.521499, W -97.000469 then east to a point
- 91. N 33.521401, W -96. 997724 then northeast to a point
- 92. N33.521941, W -96.997568 then east to a point
- 93. N 33.521898, W -96.991482 then north to a point
- 94. N 33.525034, W -96.991478 then east to a point
- 95. N 33.525023, W -96.987134 then north to a point
- 96. N 33.532112, W -96.987042 then east to a point
- 97. N 33.532145, W -96.977642 then east to a point
- 98. N 33.532238, W -96.973992 then east to a point
- 99. N 33.532081, W -96.965536 then north to a point (CR 203 to CR 217)
- 100. N 33.533083, W -96.965532 then east to a point
- 101. N 33.53309, W -96.963094 then north to a point
- 102. N 33.535381, W -96.963206 then east to a point
- 103. N 33.535429, W -960897 then south to a point
- 104. N 33.535016, W -96.96091 then east to a point
- 105. N 33.53501, W -96.958458 then north to a point
- 106. N 33.535992, W -96.958417 then east to a point
- 107. N 33.535987, W -96.956846 then north to a point
- 108. N 33.538889, W -96.956766 then east to a point
- 109. N 33.538689, W -96.948907 then north to a point
- 110. N 33.540222, W -96.948782 then east to a point
- 111. N 33.540125, W-96.94375 then north (Cooke County Line) close loop