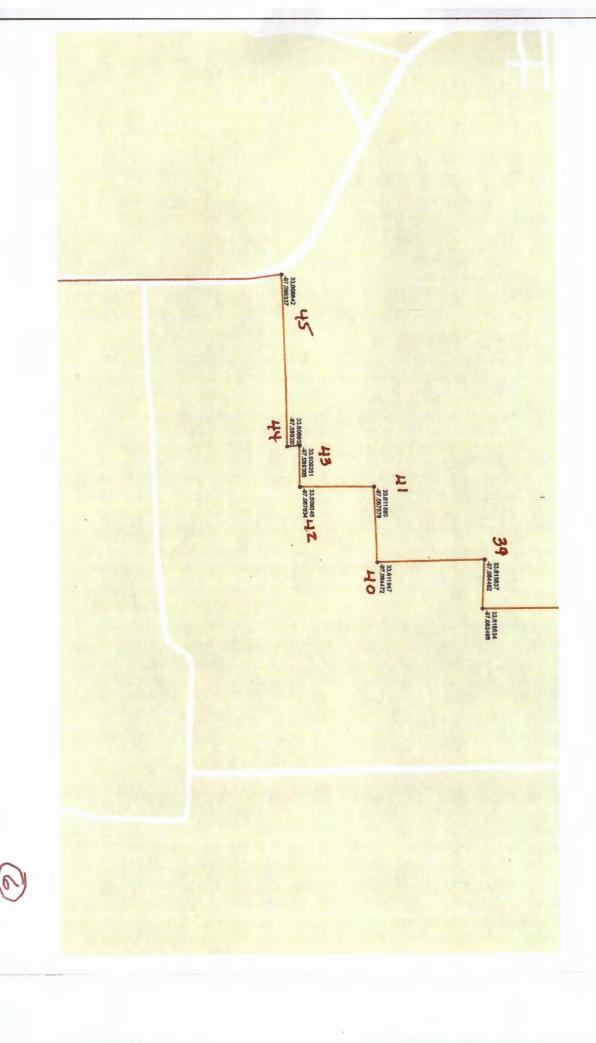

- 21. N 33.633464, W -97.026681 then south to a point
- 22. N 33.630471, W -97.02706 then west to a point
- 23. N 33.630379, W -97.034476 then south to a point
- 24. N 33.627308, W -97.034742 then west to a point
- 25. N 33.627386, W -97.03952 then northwest to a point
- 26. N 33.627801, W 97.04029 then west to a point
- 27. N 33.62737, W -97.048442 then south to a point
- 28. N 33.625654, W -97.04843 then west to a point
- 29. N 33.625579, W -97.057384 then south to a point
- 30. N 33.622652, W 97.057408 then west to a point
- 31. N 33.622764, W -97.058601 then west to a point
- 32. N 33.622732, W -97.068359 then south to a point
- 33. N 33.619202, W -97.06845 then west to a point
- 34. N 33.619452, W 97.073122 then west to appoint
- 35. N 33.619793 W -97.076374 then southeast to a point
- 36. N 33.61883 W -97.076064 then west to a point
- 37. N 33.618875, W -97.082442 then south to a point
- 38. N 33.615534, W -082496 then west to a point
- 39. N 33.615637, W -97.084482 then south to a point
- 40. N 33.611947, W -97.084472 then west to a point
- 41. N 33.611885, W -97.087579 then south to a point
- 42. N 33.609348, W -97.087634 then west to a point
- 43. N 33.609351, W -97.089305 then south to a point
- 44. N 33.608932, W -97.089293 then west to a point
- 45. N 33.608842, W -97.096337 then south to a point
- 46. N 33.566038, W -97.095901 then southeast to a point (FM 372)
- 47. N 33.559611, W -97.087476 then southeast to a point (FM 372)
- 48. N 33.556037, W -97.085521 then southeast to a point (FM 372)
- 49. N 33.554678, W -97.083915 then southeast to a point (FM 372)
- 50. N 33.552361, W -97.082103 then southeast to a point (FM 372)

- 1. N 33.619452, W -97.073122 then west to a point (34)
- 2. N 33.619793, W -97.076374 then southeast to a point (35)
- 3. N 33.61883, W -97.076064 then west to a point (36)
- 4. N 33.618875, W-97.082442 then south to a point (37)
- 5. N 33.615534, W -97.082496 then west to a point (38)
- 6. N 33.615637, W -97.084482 then south to a point (39)
- 7. N 33.611947, W -97.084472 then west to a point (40)
- 8. N 33.611885, W -97.087579 then south to a point (41)
- 9. N 33.609348, W -97.087634 then west to a point (42)
- 10.N 33.609351, W -97.089305 then south to a point (43)
- 11.N 33.608932, W -97.089293 then west to a point (44)
- 12.N 33.608842, W -97.096337 then south to a point (45)
- 13.N 33.597343, W -97.096294 then (ETJ GPS points req'd)