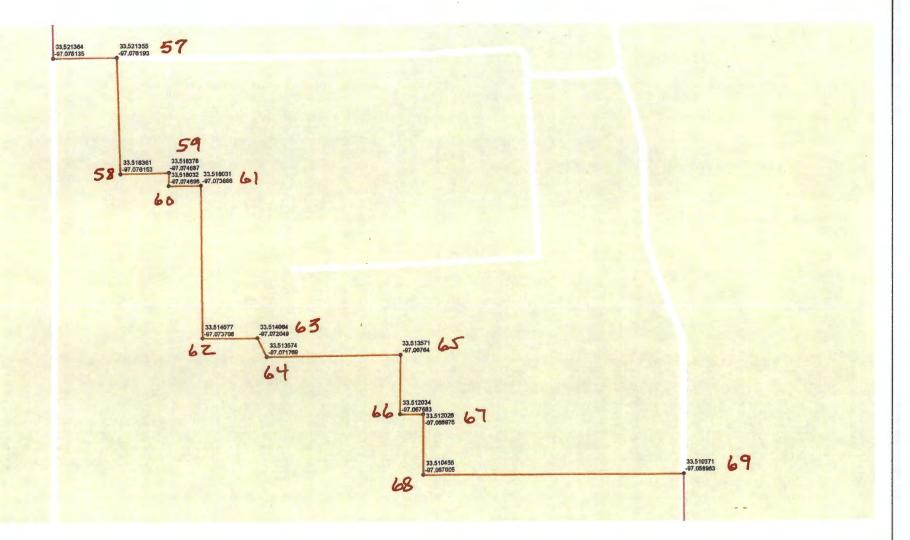

- 51. N 33.551054, W -97.080635 then southeast to a point (FM 372)
- 52. N 33.549387, W -97.079924 then south to a point (FM 372)
- 53. N33.545187, W -97.07952 then south to a point
- 54. N 33.52921, W -97.079769 then east to a point
- 55. N33.528924, W -97.078125 then south to a point
- 56. N 33.521364, W -97.078135 then east to a point
- 57. N 33.521355, W -97.076193 then south to a point
- 58. N 33.518361, W -97.076153, then east to a point
- 59. N 33.518378, W -97.074687, then south to a point
- 60. N 33.518032, W -97.074696 then east to a point
- 61. N33.518031, W -97.073686 then south to a point
- 62. N 33.514077, W -97.073078 then east to a point
- 63. N 33.514064, W -97.072049 then southeast to a point
- 64. N 33.513574, W -97.071769 then east to a point
- 65. N 33.513571, W -97.06764 then south to a point
- 66. N33.512034, W -97.067683 then east to a point
- 67. N 33.512026, W -97.066975 then south to a point
- 68. N 33.510456, W -97.067005 then east to a point
- 69. N 33.510371, W -97.058963 then south to a point
- 70. N 33.508701, W -97.058975 then northeast to a point
- 71. N 33.508748, W -97.052289 then north to a point
- 72. N 33.512155, W -97.051932 then northeast to a point
- 73. N 33.512733, W -97.048867 then east to a point
- 74. N 33.512666, W -97.043483 then south to a point (FM 372)
- 75. N 33.506899, W -97.043484 then south to a point (FM 372)
- 76. N 33.505095, W -97.043892 then south to a point (FM 372)
- 77. N 33.504136, W -97.043924 then east to a point (FM 372)
- 78. N 33.503724, W -97.036789 then north to a point
- 79. N 33.505176, W -97.036802 then east to a point
- 80. N 33.504917, W -97.032502 then south to a point

## **EXHIBIT B**

FULL MAP W/ POINTS

PETAILS PAGE 1-19

33.545167 53 54 33.52821 97.079769 97.078125 55 56 33.521364 33.521365 **57** 