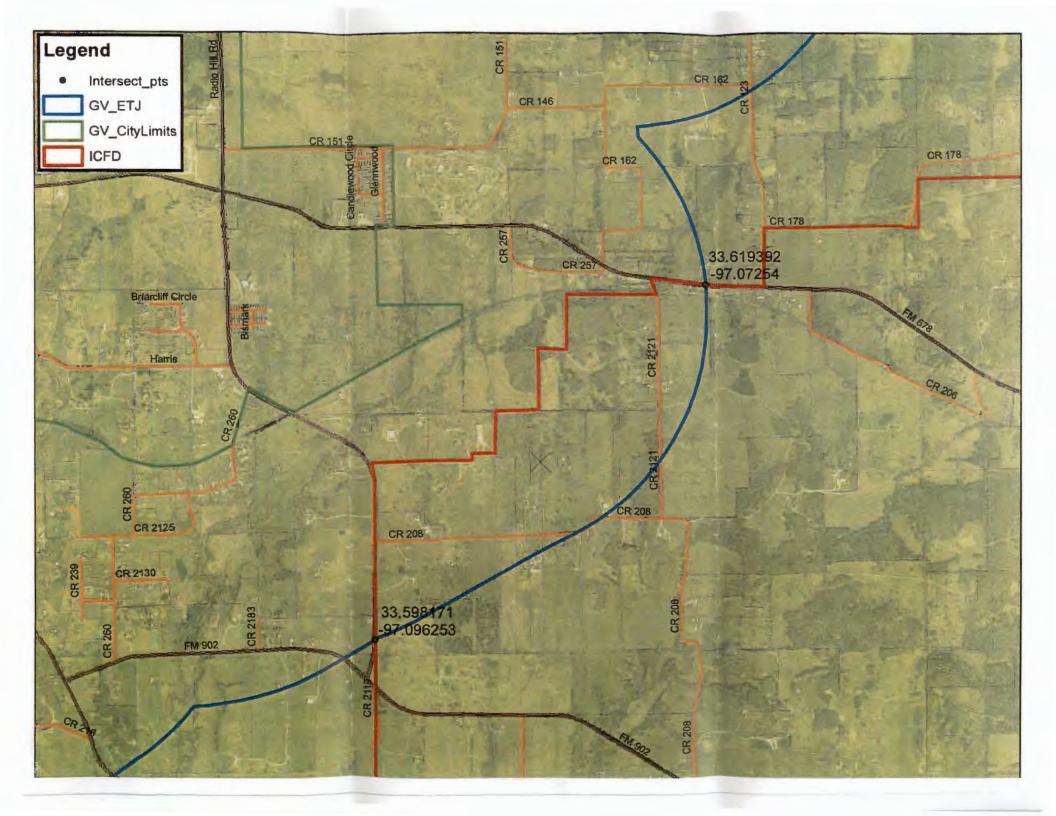

II.

That the name of the proposed District shall be 'COOKE COUNTY EMERGENCY SERVICES DISTRICT NO. 1."

III.

That the area of the District does not overlap with any existing emergency services district and will include portions of the extraterritorial jurisdiction of Gainesville, Texas. The boundaries of the District are more particularly described by the description attached as **Exhibit**A, which is attached hereto and incorporated herein for all purposes, and generally shown on the attached sketch in **Exhibit B**.

11.

That the name of the proposed District shall be 'COOKE COUNTY EMERGENCY SERVICES DISTRICT NO. 1."

111.

That the area of the District does not overlap with any existing emergency services district and will include portions of the extraterritorial jurisdiction of Gainesville, Texas. The boundaries of the District are more particularly described by the description attached as **Exhibit**A, which is attached hereto and incorporated herein for all purposes, and generally shown on the attached sketch in **Exhibit B**.

## **EXHIBIT A**

# Description of the area proposed to be annexed into Cooke Count Emergency Services District #1

Boundary description of the area to be annexed into Cooke County Emergency Services District #1 utilizing GPS points to define ESD boundaries and extraterritorial jurisdiction (ETJ) boundaries.

- 1. N 33.619452, W -97.073122 then west to a point (34)
- 2. N 33.619793, W -97.076374 then southeast to a point (35)
- 3. N 33.61883, W -97.076064 then west to a point (36)
- 4. N 33.618875, W-97.082442 then south to a point (37)
- 5. N 33.615534, W -97.082496 then west to a point (38)
- 6. N 33.615637, W -97.084482 then south to a point (39)
- 7. N 33.611947, W -97.084472 then west to a point (40)
- 8. N 33.611885, W -97.087579 then south to a point (41)
- 9. N 33.609348, W -97.087634 then west to a point (42)
- 10.N 33.609351, W -97.089305 then south to a point (43)
- 11.N 33.608932, W -97.089293 then west to a point (44)
- 12.N 33.608842, W -97.096337 then south to a point (45)
- 13.N 33.597343, W -97.096294 then (ETJ GPS points req'd)