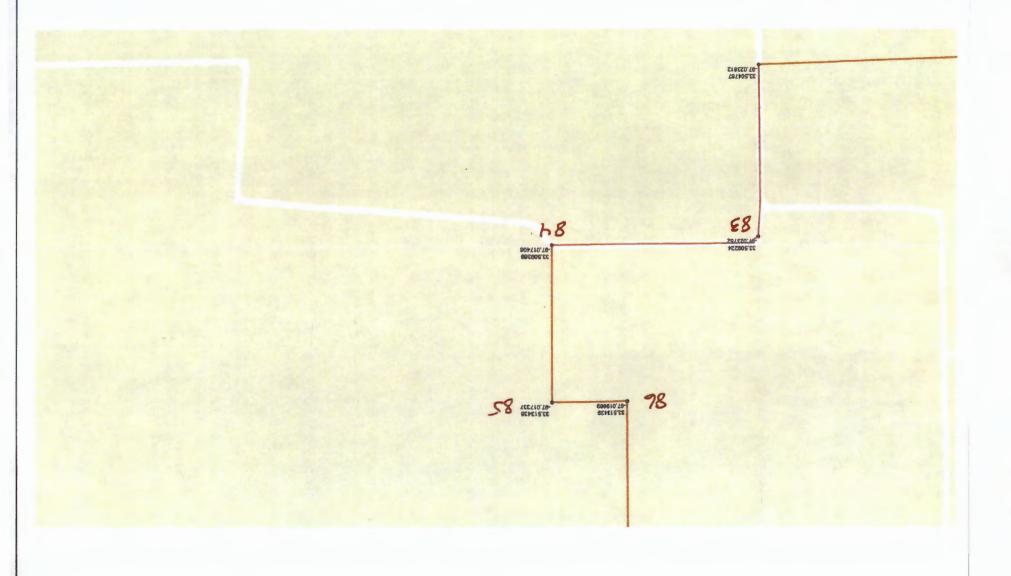

- 51. N 33.551054, W -97.080635 then southeast to a point (FM 372)
- 52. N 33.549387, W -97.079924 then south to a point (FM 372)
- 53. N33.545187, W -97.07952 then south to a point
- 54. N 33.52921, W -97.079769 then east to a point
- 55. N33.528924, W -97.078125 then south to a point
- 56. N 33.521364, W -97.078135 then east to a point
- 57. N 33.521355, W -97.076193 then south to a point
- 58. N 33.518361, W -97.076153, then east to a point
- 59. N 33.518378, W -97.074687, then south to a point
- 60. N 33.518032, W -97.074696 then east to a point
- 61. N33.518031, W -97.073686 then south to a point
- 62. N 33.514077, W -97.073078 then east to a point
- 63. N 33.514064, W -97.072049 then southeast to a point
- 64. N 33.513574, W -97.071769 then east to a point
- 65. N 33.513571, W -97.06764 then south to a point
- 66. N33.512034, W -97.067683 then east to a point
- 67. N 33.512026, W -97.066975 then south to a point
- 68. N 33.510456, W -97.067005 then east to a point
- 69. N 33.510371, W -97.058963 then south to a point
- 70. N 33.508701, W -97.058975 then northeast to a point
- 71. N 33.508748, W -97.052289 then north to a point
- 72. N 33.512155, W -97.051932 then northeast to a point
- 73. N 33.512733, W -97.048867 then east to a point
- 74. N 33.512666, W -97.043483 then south to a point (FM 372)
- 75. N 33.506899, W -97.043484 then south to a point (FM 372)
- 76. N 33.505095, W -97.043892 then south to a point (FM 372)
- 77. N 33.504136, W -97.043924 then east to a point (FM 372)
- 78. N 33.503724, W -97.036789 then north to a point
- 79. N 33.505176, W -97.036802 then east to a point
- 80. N 33.504917, W -97.032502 then south to a point

```
81. N 33.504604, W -97.032514 then east to a point
```

- 82. N33.504787, W -97.023812 then north to a point
- 83. N 33.509224, W -97.023752 then east to a point
- 84. N 33.509369, W -97.017406 then north to a point
- 85. N 33.513436, W -97.017337 then west to a point
- 86. N 33.513439, W -97.019669 then north to a point
- 87. N 33.519101, W -97.019599 then east to a point
- 88. N 33.519049, W -97.009069 then north to a point
- 89. N 33.521421, W -97.008563 then east to a point
- 90. N 33.521499, W -97.000469 then east to a point
- 91. N 33.521401, W -96. 997724 then northeast to a point
- 92. N33.521941, W -96.997568 then east to a point
- 93. N 33.521898, W -96.991482 then north to a point
- 94. N 33.525034, W -96.991478 then east to a point
- 95. N 33.525023, W -96.987134 then north to a point
- 96. N 33.532112, W -96.987042 then east to a point
- 97. N 33.532145, W -96.977642 then east to a point
- 98. N 33.532238, W -96.973992 then east to a point
- 99. N 33.532081, W -96.965536 then north to a point (CR 203 to CR 217)
- 100. N 33.533083, W -96.965532 then east to a point
- 101. N 33.53309, W -96.963094 then north to a point
- 102. N 33.535381, W -96.963206 then east to a point
- 103. N 33.535429, W -960897 then south to a point
- 104. N 33.535016, W -96.96091 then east to a point
- 105. N 33.53501, W -96.958458 then north to a point
- 106. N 33.535992, W -96.958417 then east to a point
- 107. N 33.535987, W -96.956846 then north to a point
- 108. N 33.538889, W -96.956766 then east to a point
- 109. N 33.538689, W -96.948907 then north to a point
- 110. N 33.540222, W -96.948782 then east to a point
- 111. N 33.540125, W-96.94375 then north (Cooke County Line) close loop