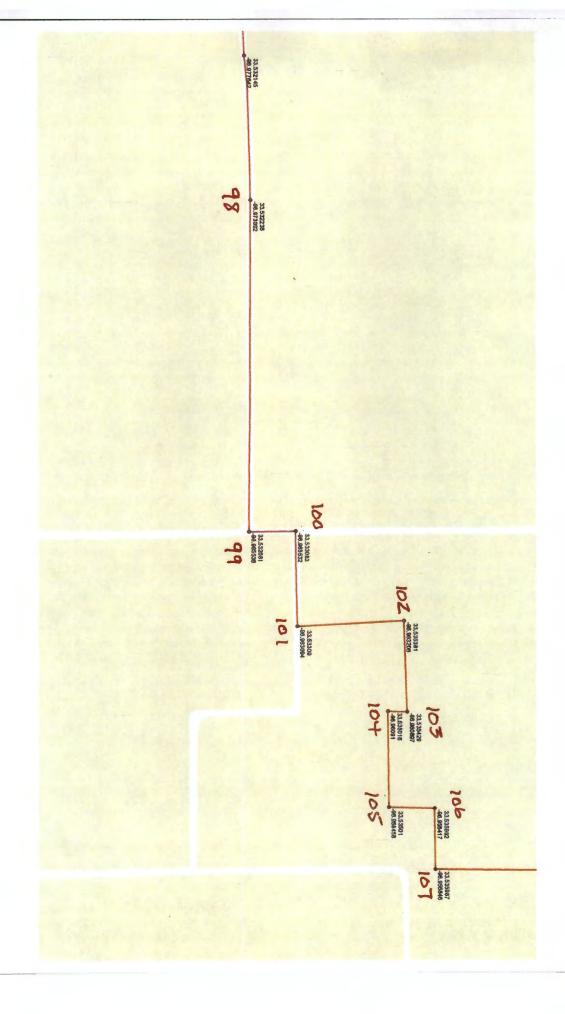

Starting at the Northeast corner of the proposed ESD:

- 1. Starting at a point: N 33.64144, W -96.943557 then west to a point
- 2. N 33.641354, W 96.951701 then west to a point
- 3. N 33.64113, W -96.970518 then south to a point
- 4. N 33.637835, W -96.970576 then west to a point
- 5. N 33.637866, W -96.974815 then south to a point
- 6. N 33.635761, W -96.974845 then west to a point
- 7. N 33.635749, W -96.981112 then northwest to a point
- 8. N 33.635934, W -96.983417 then south to a point
- 9. N 33.632314, W -96.983465 then southwest to a point
- 10. N 33.63199, W -96.992016 then north to a point
- 11. N 33.63331, W -96.992074 then northwest to a point
- 12.N 33.633539, W -96.997599 then south to a point
- 13. N 33.632106, W -96.997578 then northwest to a point
- 14. N 33.632553, W -97.009009 then northwest to a point
- 15. N 33.633649, W -97.009431 then north to a point
- 16. N 33.63583, W -97.009358 then southwest to a point
- 17. N 33.635048, W -97.00972 then west to a point
- 18. N 33.635157 W -97.014978 then south to a point
- 19. N 33.633589, W -97.014982 then west to a point
- 20. N 33.633565, W -97.01838 then west to a point

- 21. N 33.633464, W -97.026681 then south to a point
- 22. N 33.630471, W -97.02706 then west to a point
- 23. N 33.630379, W -97.034476 then south to a point
- 24. N 33.627308, W -97.034742 then west to a point
- 25. N 33.627386, W -97.03952 then northwest to a point
- 26. N 33.627801, W 97.04029 then west to a point
- 27. N 33.62737, W -97.048442 then south to a point
- 28. N 33.625654, W -97.04843 then west to a point
- 29. N 33.625579, W -97.057384 then south to a point
- 30. N 33.622652, W 97.057408 then west to a point
- 31. N 33.622764, W -97.058601 then west to a point
- 32. N 33.622732, W -97.068359 then south to a point
- 33. N 33.619202, W -97.06845 then west to a point
- 34. N 33.619452, W 97.073122 then west to appoint
- 35. N 33.619793 W -97.076374 then southeast to a point
- 36. N 33.61883 W -97.076064 then west to a point
- 37. N 33.618875, W -97.082442 then south to a point
- 38. N 33.615534, W -082496 then west to a point
- 39. N 33.615637, W -97.084482 then south to a point
- 40. N 33.611947, W -97.084472 then west to a point
- 41. N 33.611885, W -97.087579 then south to a point
- 42. N 33.609348, W -97.087634 then west to a point
- 43. N 33.609351, W -97.089305 then south to a point
- 44. N 33.608932, W -97.089293 then west to a point
- 45. N 33.608842, W -97.096337 then south to a point
- 46. N 33.566038, W -97.095901 then southeast to a point (FM 372)
- 47. N 33.559611, W -97.087476 then southeast to a point (FM 372)
- 48. N 33.556037, W -97.085521 then southeast to a point (FM 372)
- 49. N 33.554678, W -97.083915 then southeast to a point (FM 372)
- 50. N 33.552361, W -97.082103 then southeast to a point (FM 372)

- 51. N 33.551054, W -97.080635 then southeast to a point (FM 372)
- 52. N 33.549387, W -97.079924 then south to a point (FM 372)
- 53. N33.545187, W -97.07952 then south to a point
- 54. N 33.52921, W -97.079769 then east to a point
- 55. N33.528924, W -97.078125 then south to a point
- 56. N 33.521364, W -97.078135 then east to a point
- 57. N 33.521355, W -97.076193 then south to a point
- 58. N 33.518361, W -97.076153, then east to a point
- 59. N 33.518378, W -97.074687, then south to a point
- 60. N 33.518032, W -97.074696 then east to a point
- 61. N33.518031, W -97.073686 then south to a point
- 62. N 33.514077, W -97.073078 then east to a point
- 63. N 33.514064, W -97.072049 then southeast to a point
- 64. N 33.513574, W -97.071769 then east to a point
- 65. N 33.513571, W -97.06764 then south to a point
- 66. N33.512034, W -97.067683 then east to a point
- 67. N 33.512026, W -97.066975 then south to a point
- 68. N 33.510456, W -97.067005 then east to a point
- 69. N 33.510371, W -97.058963 then south to a point
- 70. N 33.508701, W -97.058975 then northeast to a point
- 71. N 33.508748, W -97.052289 then north to a point
- 72. N 33.512155, W -97.051932 then northeast to a point
- 73. N 33.512733, W -97.048867 then east to a point
- 74. N 33.512666, W -97.043483 then south to a point (FM 372)
- 75. N 33.506899, W -97.043484 then south to a point (FM 372)
- 76. N 33.505095, W -97.043892 then south to a point (FM 372)
- 77. N 33.504136, W -97.043924 then east to a point (FM 372)
- 78. N 33.503724, W -97.036789 then north to a point
- 79. N 33.505176, W -97.036802 then east to a point
- 80. N 33.504917, W -97.032502 then south to a point

```
81. N 33.504604, W -97.032514 then east to a point
```

- 82. N33.504787, W -97.023812 then north to a point
- 83. N 33.509224, W -97.023752 then east to a point
- 84. N 33.509369, W -97.017406 then north to a point
- 85. N 33.513436, W -97.017337 then west to a point
- 86. N 33.513439, W -97.019669 then north to a point
- 87. N 33.519101, W -97.019599 then east to a point
- 88. N 33.519049, W -97.009069 then north to a point
- 89. N 33.521421, W -97.008563 then east to a point
- 90. N 33.521499, W -97.000469 then east to a point
- 91. N 33.521401, W -96. 997724 then northeast to a point
- 92. N33.521941, W -96.997568 then east to a point
- 93. N 33.521898, W -96.991482 then north to a point
- 94. N 33.525034, W -96.991478 then east to a point
- 95. N 33.525023, W -96.987134 then north to a point
- 96. N 33.532112, W -96.987042 then east to a point
- 97. N 33.532145, W -96.977642 then east to a point
- 98. N 33.532238, W -96.973992 then east to a point
- 99. N 33.532081, W -96.965536 then north to a point (CR 203 to CR 217)
- 100. N 33.533083, W -96.965532 then east to a point
- 101. N 33.53309, W -96.963094 then north to a point
- 102. N 33.535381, W -96.963206 then east to a point
- 103. N 33.535429, W -960897 then south to a point
- 104. N 33.535016, W -96.96091 then east to a point
- 105. N 33.53501, W -96.958458 then north to a point
- 106. N 33.535992, W -96.958417 then east to a point
- 107. N 33.535987, W -96.956846 then north to a point
- 108. N 33.538889, W -96.956766 then east to a point
- 109. N 33.538689, W -96.948907 then north to a point
- 110. N 33.540222, W -96.948782 then east to a point
- 111. N 33.540125, W-96.94375 then north (Cooke County Line) close loop