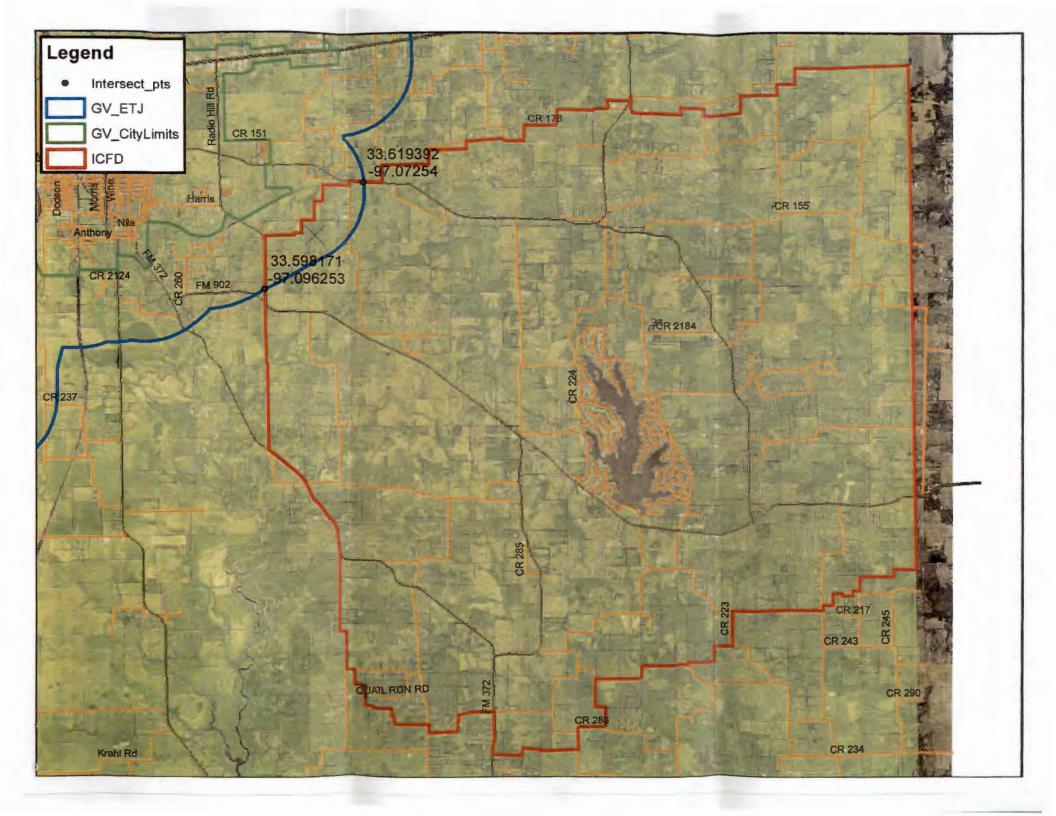

II.

That the name of the proposed District shall be 'COOKE COUNTY EMERGENCY SERVICES DISTRICT NO. 1."

III.

That the area of the District does not overlap with any existing emergency services district and will include portions of the extraterritorial jurisdiction of Gainesville, Texas. The boundaries of the District are more particularly described by the description attached as **Exhibit**A, which is attached hereto and incorporated herein for all purposes, and generally shown on the attached sketch in **Exhibit B**.

11.

That the name of the proposed District shall be 'COOKE COUNTY EMERGENCY SERVICES DISTRICT NO. 1."

111.

That the area of the District does not overlap with any existing emergency services district and will include portions of the extraterritorial jurisdiction of Gainesville, Texas. The boundaries of the District are more particularly described by the description attached as **Exhibit**A, which is attached hereto and incorporated herein for all purposes, and generally shown on the attached sketch in **Exhibit B**.

## **EXHIBIT A**

Starting at the Northeast corner of the proposed ESD:

- 1. Starting at a point: N 33.64144, W -96.943557 then west to a point
- 2. N 33.641354, W 96.951701 then west to a point
- 3. N 33.64113, W -96.970518 then south to a point
- 4. N 33.637835, W -96.970576 then west to a point
- 5. N 33.637866, W -96.974815 then south to a point
- 6. N 33.635761, W -96.974845 then west to a point
- 7. N 33.635749, W -96.981112 then northwest to a point
- 8. N 33.635934, W -96.983417 then south to a point
- 9. N 33.632314, W -96.983465 then southwest to a point
- 10. N 33.63199, W -96.992016 then north to a point
- 11. N 33.63331, W -96.992074 then northwest to a point
- 12.N 33.633539, W -96.997599 then south to a point
- 13. N 33.632106, W -96.997578 then northwest to a point
- 14. N 33.632553, W -97.009009 then northwest to a point
- 15. N 33.633649, W -97.009431 then north to a point
- 16. N 33.63583, W -97.009358 then southwest to a point
- 17. N 33.635048, W -97.00972 then west to a point
- 18. N 33.635157 W -97.014978 then south to a point
- 19. N 33.633589, W -97.014982 then west to a point
- 20. N 33.633565, W -97.01838 then west to a point

- 21. N 33.633464, W -97.026681 then south to a point
- 22. N 33.630471, W -97.02706 then west to a point
- 23. N 33.630379, W -97.034476 then south to a point
- 24. N 33.627308, W -97.034742 then west to a point
- 25. N 33.627386, W -97.03952 then northwest to a point
- 26. N 33.627801, W 97.04029 then west to a point
- 27. N 33.62737, W -97.048442 then south to a point
- 28. N 33.625654, W -97.04843 then west to a point
- 29. N 33.625579, W -97.057384 then south to a point
- 30. N 33.622652, W 97.057408 then west to a point
- 31. N 33.622764, W -97.058601 then west to a point
- 32. N 33.622732, W -97.068359 then south to a point
- 33. N 33.619202, W -97.06845 then west to a point
- 34. N 33.619452, W 97.073122 then west to appoint
- 35. N 33.619793 W -97.076374 then southeast to a point
- 36. N 33.61883 W -97.076064 then west to a point
- 37. N 33.618875, W -97.082442 then south to a point
- 38. N 33.615534, W -082496 then west to a point
- 39. N 33.615637, W -97.084482 then south to a point
- 40. N 33.611947, W -97.084472 then west to a point
- 41. N 33.611885, W -97.087579 then south to a point
- 42. N 33.609348, W -97.087634 then west to a point
- 43. N 33.609351, W -97.089305 then south to a point
- 44. N 33.608932, W -97.089293 then west to a point
- 45. N 33.608842, W -97.096337 then south to a point
- 46. N 33.566038, W -97.095901 then southeast to a point (FM 372)
- 47. N 33.559611, W -97.087476 then southeast to a point (FM 372)
- 48. N 33.556037, W -97.085521 then southeast to a point (FM 372)
- 49. N 33.554678, W -97.083915 then southeast to a point (FM 372)
- 50. N 33.552361, W -97.082103 then southeast to a point (FM 372)

- 51. N 33.551054, W -97.080635 then southeast to a point (FM 372)
- 52. N 33.549387, W -97.079924 then south to a point (FM 372)
- 53. N33.545187, W -97.07952 then south to a point
- 54. N 33.52921, W -97.079769 then east to a point
- 55. N33.528924, W -97.078125 then south to a point
- 56. N 33.521364, W -97.078135 then east to a point
- 57. N 33.521355, W -97.076193 then south to a point
- 58. N 33.518361, W -97.076153, then east to a point
- 59. N 33.518378, W -97.074687, then south to a point
- 60. N 33.518032, W -97.074696 then east to a point
- 61. N33.518031, W -97.073686 then south to a point
- 62. N 33.514077, W -97.073078 then east to a point
- 63. N 33.514064, W -97.072049 then southeast to a point
- 64. N 33.513574, W -97.071769 then east to a point
- 65. N 33.513571, W -97.06764 then south to a point
- 66. N33.512034, W -97.067683 then east to a point
- 67. N 33.512026, W -97.066975 then south to a point
- 68. N 33.510456, W -97.067005 then east to a point
- 69. N 33.510371, W -97.058963 then south to a point
- 70. N 33.508701, W -97.058975 then northeast to a point
- 71. N 33.508748, W -97.052289 then north to a point
- 72. N 33.512155, W -97.051932 then northeast to a point
- 73. N 33.512733, W -97.048867 then east to a point
- 74. N 33.512666, W -97.043483 then south to a point (FM 372)
- 75. N 33.506899, W -97.043484 then south to a point (FM 372)
- 76. N 33.505095, W -97.043892 then south to a point (FM 372)
- 77. N 33.504136, W -97.043924 then east to a point (FM 372)
- 78. N 33.503724, W -97.036789 then north to a point
- 79. N 33.505176, W -97.036802 then east to a point
- 80. N 33.504917, W -97.032502 then south to a point

```
81. N 33.504604, W -97.032514 then east to a point
```

- 82. N33.504787, W -97.023812 then north to a point
- 83. N 33.509224, W -97.023752 then east to a point
- 84. N 33.509369, W -97.017406 then north to a point
- 85. N 33.513436, W -97.017337 then west to a point
- 86. N 33.513439, W -97.019669 then north to a point
- 87. N 33.519101, W -97.019599 then east to a point
- 88. N 33.519049, W -97.009069 then north to a point
- 89. N 33.521421, W -97.008563 then east to a point
- 90. N 33.521499, W -97.000469 then east to a point
- 91. N 33.521401, W -96. 997724 then northeast to a point
- 92. N33.521941, W -96.997568 then east to a point
- 93. N 33.521898, W -96.991482 then north to a point
- 94. N 33.525034, W -96.991478 then east to a point
- 95. N 33.525023, W -96.987134 then north to a point
- 96. N 33.532112, W -96.987042 then east to a point
- 97. N 33.532145, W -96.977642 then east to a point
- 98. N 33.532238, W -96.973992 then east to a point
- 99. N 33.532081, W -96.965536 then north to a point (CR 203 to CR 217)
- 100. N 33.533083, W -96.965532 then east to a point
- 101. N 33.53309, W -96.963094 then north to a point
- 102. N 33.535381, W -96.963206 then east to a point
- 103. N 33.535429, W -960897 then south to a point
- 104. N 33.535016, W -96.96091 then east to a point
- 105. N 33.53501, W -96.958458 then north to a point
- 106. N 33.535992, W -96.958417 then east to a point
- 107. N 33.535987, W -96.956846 then north to a point
- 108. N 33.538889, W -96.956766 then east to a point
- 109. N 33.538689, W -96.948907 then north to a point
- 110. N 33.540222, W -96.948782 then east to a point
- 111. N 33.540125, W-96.94375 then north (Cooke County Line) close loop