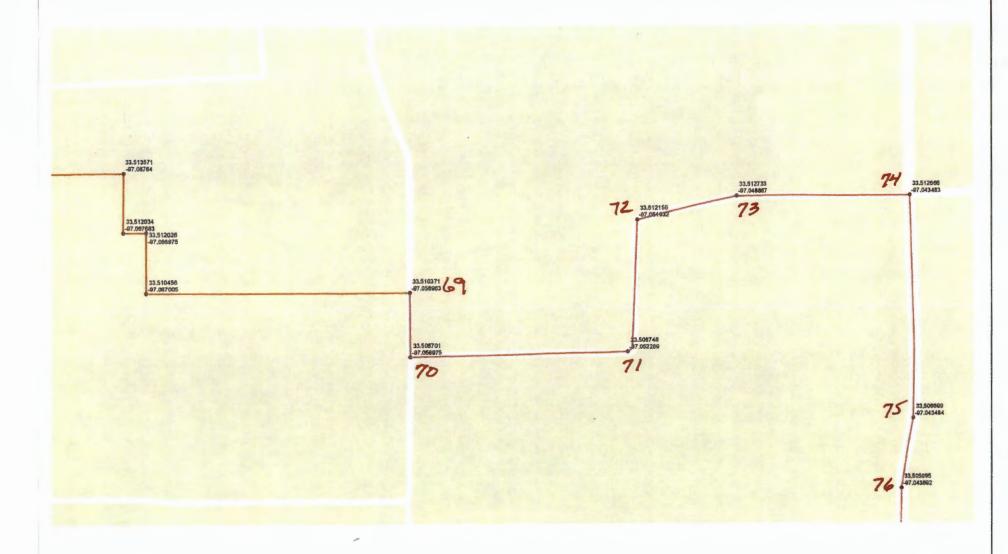

- 51. N 33.551054, W -97.080635 then southeast to a point (FM 372)
- 52. N 33.549387, W -97.079924 then south to a point (FM 372)
- 53. N33.545187, W -97.07952 then south to a point
- 54. N 33.52921, W -97.079769 then east to a point
- 55. N33.528924, W -97.078125 then south to a point
- 56. N 33.521364, W -97.078135 then east to a point
- 57. N 33.521355, W -97.076193 then south to a point
- 58. N 33.518361, W -97.076153, then east to a point
- 59. N 33.518378, W -97.074687, then south to a point
- 60. N 33.518032, W -97.074696 then east to a point
- 61. N33.518031, W -97.073686 then south to a point
- 62. N 33.514077, W -97.073078 then east to a point
- 63. N 33.514064, W -97.072049 then southeast to a point
- 64. N 33.513574, W -97.071769 then east to a point
- 65. N 33.513571, W -97.06764 then south to a point
- 66. N33.512034, W -97.067683 then east to a point
- 67. N 33.512026, W -97.066975 then south to a point
- 68. N 33.510456, W -97.067005 then east to a point
- 69. N 33.510371, W -97.058963 then south to a point
- 70. N 33.508701, W -97.058975 then northeast to a point
- 71. N 33.508748, W -97.052289 then north to a point
- 72. N 33.512155, W -97.051932 then northeast to a point
- 73. N 33.512733, W -97.048867 then east to a point
- 74. N 33.512666, W -97.043483 then south to a point (FM 372)
- 75. N 33.506899, W -97.043484 then south to a point (FM 372)
- 76. N 33.505095, W -97.043892 then south to a point (FM 372)
- 77. N 33.504136, W -97.043924 then east to a point (FM 372)
- 78. N 33.503724, W -97.036789 then north to a point
- 79. N 33.505176, W -97.036802 then east to a point
- 80. N 33.504917, W -97.032502 then south to a point

## **EXHIBIT B**

FULL MAP W/ POINTS

PETAILS PAGE 1-19

33.545167 53 54 33.52821 97.079769 97.078125 55 56 33.521364 33.521365 **57** 