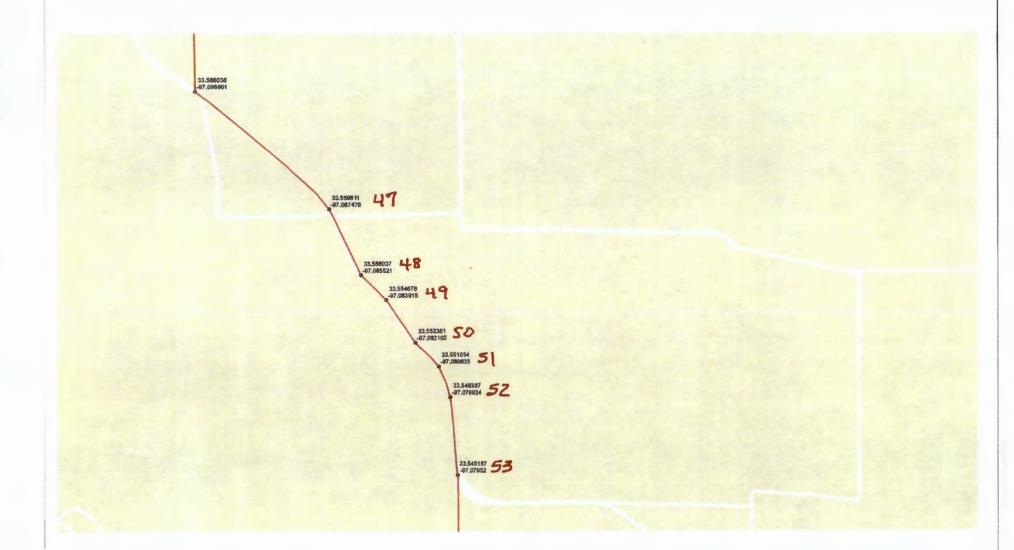

- 21. N 33.633464, W -97.026681 then south to a point
- 22. N 33.630471, W -97.02706 then west to a point
- 23. N 33.630379, W -97.034476 then south to a point
- 24. N 33.627308, W -97.034742 then west to a point
- 25. N 33.627386, W -97.03952 then northwest to a point
- 26. N 33.627801, W 97.04029 then west to a point
- 27. N 33.62737, W -97.048442 then south to a point
- 28. N 33.625654, W -97.04843 then west to a point
- 29. N 33.625579, W -97.057384 then south to a point
- 30. N 33.622652, W 97.057408 then west to a point
- 31. N 33.622764, W -97.058601 then west to a point
- 32. N 33.622732, W -97.068359 then south to a point
- 33. N 33.619202, W -97.06845 then west to a point
- 34. N 33.619452, W 97.073122 then west to appoint
- 35. N 33.619793 W -97.076374 then southeast to a point
- 36. N 33.61883 W -97.076064 then west to a point
- 37. N 33.618875, W -97.082442 then south to a point
- 38. N 33.615534, W -082496 then west to a point
- 39. N 33.615637, W -97.084482 then south to a point
- 40. N 33.611947, W -97.084472 then west to a point
- 41. N 33.611885, W -97.087579 then south to a point
- 42. N 33.609348, W -97.087634 then west to a point
- 43. N 33.609351, W -97.089305 then south to a point
- 44. N 33.608932, W -97.089293 then west to a point
- 45. N 33.608842, W -97.096337 then south to a point
- 46. N 33.566038, W -97.095901 then southeast to a point (FM 372)
- 47. N 33.559611, W -97.087476 then southeast to a point (FM 372)
- 48. N 33.556037, W -97.085521 then southeast to a point (FM 372)
- 49. N 33.554678, W -97.083915 then southeast to a point (FM 372)
- 50. N 33.552361, W -97.082103 then southeast to a point (FM 372)

- 51. N 33.551054, W -97.080635 then southeast to a point (FM 372)
- 52. N 33.549387, W -97.079924 then south to a point (FM 372)
- 53. N33.545187, W -97.07952 then south to a point
- 54. N 33.52921, W -97.079769 then east to a point
- 55. N33.528924, W -97.078125 then south to a point
- 56. N 33.521364, W -97.078135 then east to a point
- 57. N 33.521355, W -97.076193 then south to a point
- 58. N 33.518361, W -97.076153, then east to a point
- 59. N 33.518378, W -97.074687, then south to a point
- 60. N 33.518032, W -97.074696 then east to a point
- 61. N33.518031, W -97.073686 then south to a point
- 62. N 33.514077, W -97.073078 then east to a point
- 63. N 33.514064, W -97.072049 then southeast to a point
- 64. N 33.513574, W -97.071769 then east to a point
- 65. N 33.513571, W -97.06764 then south to a point
- 66. N33.512034, W -97.067683 then east to a point
- 67. N 33.512026, W -97.066975 then south to a point
- 68. N 33.510456, W -97.067005 then east to a point
- 69. N 33.510371, W -97.058963 then south to a point
- 70. N 33.508701, W -97.058975 then northeast to a point
- 71. N 33.508748, W -97.052289 then north to a point
- 72. N 33.512155, W -97.051932 then northeast to a point
- 73. N 33.512733, W -97.048867 then east to a point
- 74. N 33.512666, W -97.043483 then south to a point (FM 372)
- 75. N 33.506899, W -97.043484 then south to a point (FM 372)
- 76. N 33.505095, W -97.043892 then south to a point (FM 372)
- 77. N 33.504136, W -97.043924 then east to a point (FM 372)
- 78. N 33.503724, W -97.036789 then north to a point
- 79. N 33.505176, W -97.036802 then east to a point
- 80. N 33.504917, W -97.032502 then south to a point

## **EXHIBIT B**

FULL MAP W/ POINTS

PETAILS PAGE 1-19

33.545167 53 54 33.52821 97.079769 97.078125 55 56 33.521364 33.521365 **57** 