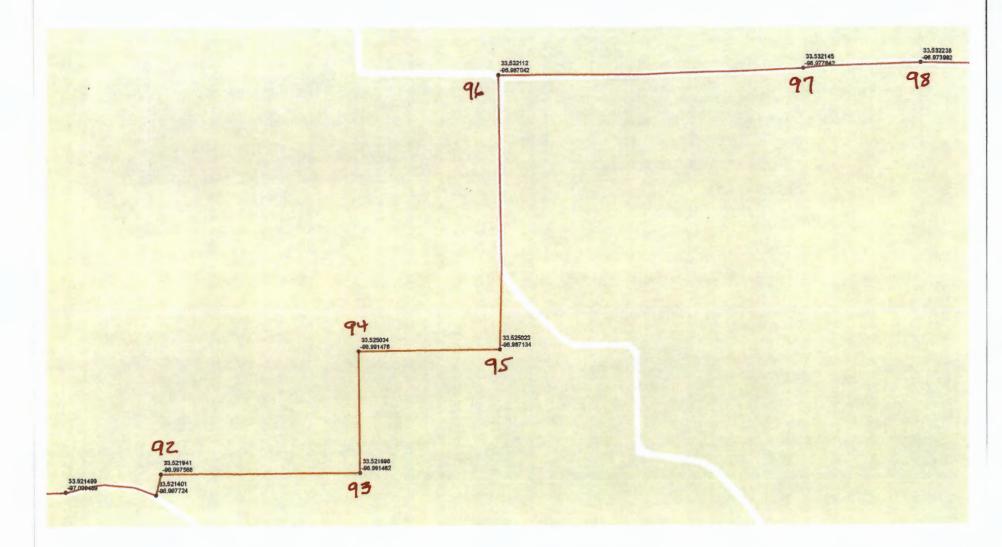

```
81. N 33.504604, W -97.032514 then east to a point
```

- 82. N33.504787, W -97.023812 then north to a point
- 83. N 33.509224, W -97.023752 then east to a point
- 84. N 33.509369, W -97.017406 then north to a point
- 85. N 33.513436, W -97.017337 then west to a point
- 86. N 33.513439, W -97.019669 then north to a point
- 87. N 33.519101, W -97.019599 then east to a point
- 88. N 33.519049, W -97.009069 then north to a point
- 89. N 33.521421, W -97.008563 then east to a point
- 90. N 33.521499, W -97.000469 then east to a point
- 91. N 33.521401, W -96. 997724 then northeast to a point
- 92. N33.521941, W -96.997568 then east to a point
- 93. N 33.521898, W -96.991482 then north to a point
- 94. N 33.525034, W -96.991478 then east to a point
- 95. N 33.525023, W -96.987134 then north to a point
- 96. N 33.532112, W -96.987042 then east to a point
- 97. N 33.532145, W -96.977642 then east to a point
- 98. N 33.532238, W -96.973992 then east to a point
- 99. N 33.532081, W -96.965536 then north to a point (CR 203 to CR 217)
- 100. N 33.533083, W -96.965532 then east to a point
- 101. N 33.53309, W -96.963094 then north to a point
- 102. N 33.535381, W -96.963206 then east to a point
- 103. N 33.535429, W -960897 then south to a point
- 104. N 33.535016, W -96.96091 then east to a point
- 105. N 33.53501, W -96.958458 then north to a point
- 106. N 33.535992, W -96.958417 then east to a point
- 107. N 33.535987, W -96.956846 then north to a point
- 108. N 33.538889, W -96.956766 then east to a point
- 109. N 33.538689, W -96.948907 then north to a point
- 110. N 33.540222, W -96.948782 then east to a point
- 111. N 33.540125, W-96.94375 then north (Cooke County Line) close loop