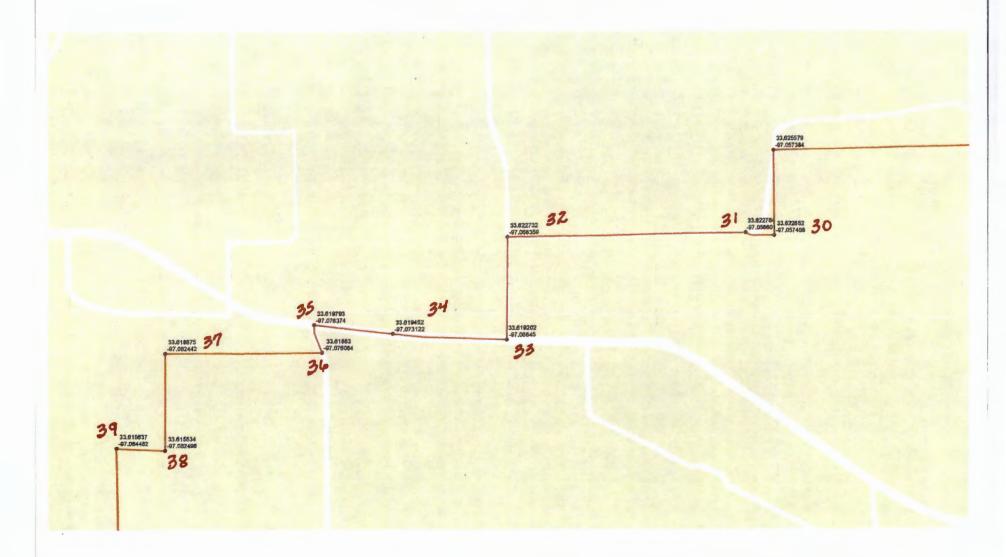

- 51. N 33.551054, W -97.080635 then southeast to a point (FM 372)
- 52. N 33.549387, W -97.079924 then south to a point (FM 372)
- 53. N33.545187, W -97.07952 then south to a point
- 54. N 33.52921, W -97.079769 then east to a point
- 55. N33.528924, W -97.078125 then south to a point
- 56. N 33.521364, W -97.078135 then east to a point
- 57. N 33.521355, W -97.076193 then south to a point
- 58. N 33.518361, W -97.076153, then east to a point
- 59. N 33.518378, W -97.074687, then south to a point
- 60. N 33.518032, W -97.074696 then east to a point
- 61. N33.518031, W -97.073686 then south to a point
- 62. N 33.514077, W -97.073078 then east to a point
- 63. N 33.514064, W -97.072049 then southeast to a point
- 64. N 33.513574, W -97.071769 then east to a point
- 65. N 33.513571, W -97.06764 then south to a point
- 66. N33.512034, W -97.067683 then east to a point
- 67. N 33.512026, W -97.066975 then south to a point
- 68. N 33.510456, W -97.067005 then east to a point
- 69. N 33.510371, W -97.058963 then south to a point
- 70. N 33.508701, W -97.058975 then northeast to a point
- 71. N 33.508748, W -97.052289 then north to a point
- 72. N 33.512155, W -97.051932 then northeast to a point
- 73. N 33.512733, W -97.048867 then east to a point
- 74. N 33.512666, W -97.043483 then south to a point (FM 372)
- 75. N 33.506899, W -97.043484 then south to a point (FM 372)
- 76. N 33.505095, W -97.043892 then south to a point (FM 372)
- 77. N 33.504136, W -97.043924 then east to a point (FM 372)
- 78. N 33.503724, W -97.036789 then north to a point
- 79. N 33.505176, W -97.036802 then east to a point
- 80. N 33.504917, W -97.032502 then south to a point

```
81. N 33.504604, W -97.032514 then east to a point
```

- 82. N33.504787, W -97.023812 then north to a point
- 83. N 33.509224, W -97.023752 then east to a point
- 84. N 33.509369, W -97.017406 then north to a point
- 85. N 33.513436, W -97.017337 then west to a point
- 86. N 33.513439, W -97.019669 then north to a point
- 87. N 33.519101, W -97.019599 then east to a point
- 88. N 33.519049, W -97.009069 then north to a point
- 89. N 33.521421, W -97.008563 then east to a point
- 90. N 33.521499, W -97.000469 then east to a point
- 91. N 33.521401, W -96. 997724 then northeast to a point
- 92. N33.521941, W -96.997568 then east to a point
- 93. N 33.521898, W -96.991482 then north to a point
- 94. N 33.525034, W -96.991478 then east to a point
- 95. N 33.525023, W -96.987134 then north to a point
- 96. N 33.532112, W -96.987042 then east to a point
- 97. N 33.532145, W -96.977642 then east to a point
- 98. N 33.532238, W -96.973992 then east to a point
- 99. N 33.532081, W -96.965536 then north to a point (CR 203 to CR 217)
- 100. N 33.533083, W -96.965532 then east to a point
- 101. N 33.53309, W -96.963094 then north to a point
- 102. N 33.535381, W -96.963206 then east to a point
- 103. N 33.535429, W -960897 then south to a point
- 104. N 33.535016, W -96.96091 then east to a point
- 105. N 33.53501, W -96.958458 then north to a point
- 106. N 33.535992, W -96.958417 then east to a point
- 107. N 33.535987, W -96.956846 then north to a point
- 108. N 33.538889, W -96.956766 then east to a point
- 109. N 33.538689, W -96.948907 then north to a point
- 110. N 33.540222, W -96.948782 then east to a point
- 111. N 33.540125, W-96.94375 then north (Cooke County Line) close loop

- 1. N 33.619452, W -97.073122 then west to a point (34)
- 2. N 33.619793, W -97.076374 then southeast to a point (35)
- 3. N 33.61883, W -97.076064 then west to a point (36)
- 4. N 33.618875, W-97.082442 then south to a point (37)
- 5. N 33.615534, W -97.082496 then west to a point (38)
- 6. N 33.615637, W -97.084482 then south to a point (39)
- 7. N 33.611947, W -97.084472 then west to a point (40)
- 8. N 33.611885, W -97.087579 then south to a point (41)
- 9. N 33.609348, W -97.087634 then west to a point (42)
- 10.N 33.609351, W -97.089305 then south to a point (43)
- 11.N 33.608932, W -97.089293 then west to a point (44)
- 12.N 33.608842, W -97.096337 then south to a point (45)
- 13.N 33.597343, W -97.096294 then (ETJ GPS points req'd)