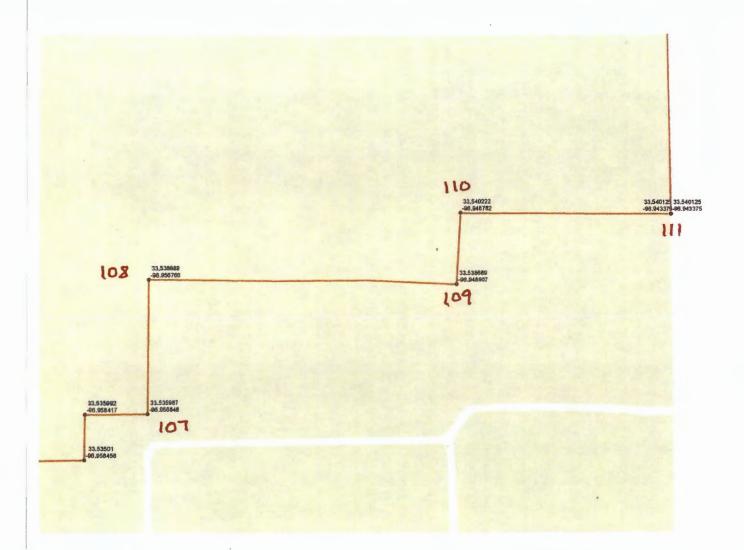

```
81. N 33.504604, W -97.032514 then east to a point
```

- 82. N33.504787, W -97.023812 then north to a point
- 83. N 33.509224, W -97.023752 then east to a point
- 84. N 33.509369, W -97.017406 then north to a point
- 85. N 33.513436, W -97.017337 then west to a point
- 86. N 33.513439, W -97.019669 then north to a point
- 87. N 33.519101, W -97.019599 then east to a point
- 88. N 33.519049, W -97.009069 then north to a point
- 89. N 33.521421, W -97.008563 then east to a point
- 90. N 33.521499, W -97.000469 then east to a point
- 91. N 33.521401, W -96. 997724 then northeast to a point
- 92. N33.521941, W -96.997568 then east to a point
- 93. N 33.521898, W -96.991482 then north to a point
- 94. N 33.525034, W -96.991478 then east to a point
- 95. N 33.525023, W -96.987134 then north to a point
- 96. N 33.532112, W -96.987042 then east to a point
- 97. N 33.532145, W -96.977642 then east to a point
- 98. N 33.532238, W -96.973992 then east to a point
- 99. N 33.532081, W -96.965536 then north to a point (CR 203 to CR 217)
- 100. N 33.533083, W -96.965532 then east to a point
- 101. N 33.53309, W -96.963094 then north to a point
- 102. N 33.535381, W -96.963206 then east to a point
- 103. N 33.535429, W -960897 then south to a point
- 104. N 33.535016, W -96.96091 then east to a point
- 105. N 33.53501, W -96.958458 then north to a point
- 106. N 33.535992, W -96.958417 then east to a point
- 107. N 33.535987, W -96.956846 then north to a point
- 108. N 33.538889, W -96.956766 then east to a point
- 109. N 33.538689, W -96.948907 then north to a point
- 110. N 33.540222, W -96.948782 then east to a point
- 111. N 33.540125, W-96.94375 then north (Cooke County Line) close loop