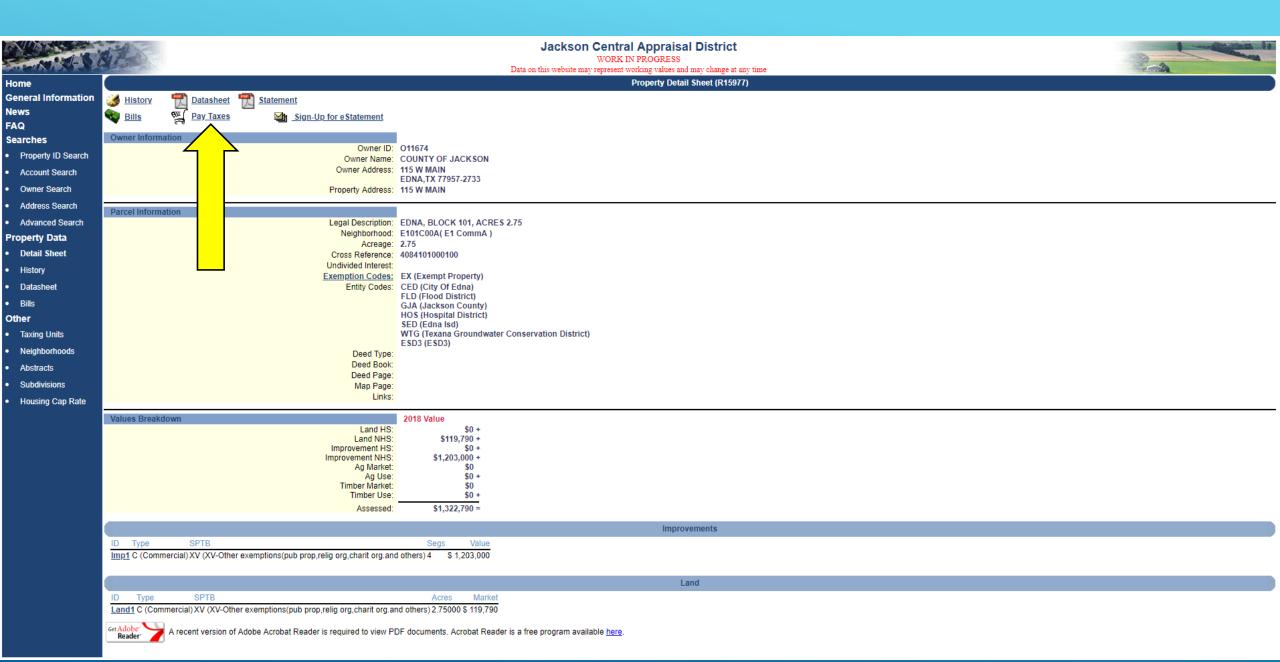

Search for your property through Searches ...

## **Jackson Central Appraisal District**

WORK IN PROGRESS

Data on this website may represent working values and may change at any time

**Shopping Cart** 

## General Information News FAQ Searches

- Property ID Search
- Account Search
- Owner Search
- Address Search

## Advanced Search View Shopping Cart Other

- Taxing Units
- Neighborhoods
- Abstracts
- Subdivisions
- Housing Cap Rate