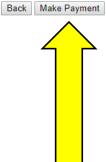

## You will now be redirected to the Certified Payments website.

Amount

Please choose one of the following payment methods:

Invoice Item

## INVOICE INFORMATION

| Convenience Fee                                                                                       | Choose a payment method to calculate. |
|-------------------------------------------------------------------------------------------------------|---------------------------------------|
| Subtotal                                                                                              | \$<br>0.00                            |
| Account Number: R15977 Description: Property Tax Owner Name: COUNTY OF JACKSON XRef ID: 4084101000100 | \$<br>0.00                            |

Cancel

Next

This transaction is being processed by Certified Payments. If you would like more information about Certified Payments, visit the Certified Payments Website.

This as far as our office can proceed without making an actual payment/