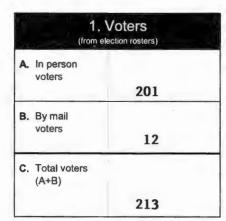

### **Preliminary Election Reconciliation - Unofficial Totals**

Disclaimer: These numbers are subject to change as information is verified after election day

| County            | Culberson | Election Name | Joint Democratic & Republican Run-Off |
|-------------------|-----------|---------------|---------------------------------------|
| Registered Voters | 1583      | Election Date | May 24, 2022                          |

|                                 | Inted ballots |
|---------------------------------|---------------|
| G. In person<br>bailots counter | d             |
|                                 | 201           |
| H. Mail                         |               |
| ballots counter                 | 12            |
| I. Total ballots                |               |
| counted<br>(G+H)                |               |
|                                 | 213           |