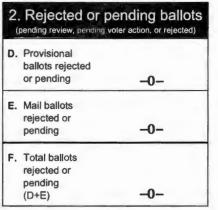

#### 4. Comparison of voters and counted ballots

| J. | Difference between voters and ballots (C-F-I) | -0- | K. Difference as percentage of voters<br>(J+(C-F)*100) | -0- | % |
|----|-----------------------------------------------|-----|--------------------------------------------------------|-----|---|
| L. | Notes:                                        |     |                                                        |     |   |
|    |                                               |     |                                                        |     |   |

**Rosario Gonzales** 

May 24, 2022

Presiding judge signature

Print name

Date

|                                                               |   | I be added to the final count<br>change as information is verified after election day |
|---------------------------------------------------------------|---|---------------------------------------------------------------------------------------|
| N. Mail ballots not<br>returned or<br>pending voter<br>action | 4 | O. Estimated<br>Provisional<br>ballots -0-                                            |