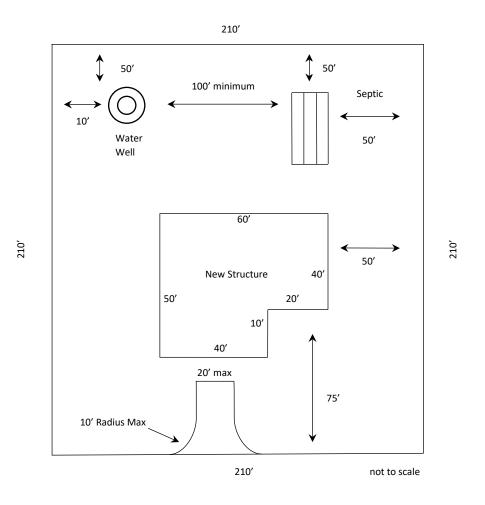

## **Requirements for Development Structure Permit**

□ Valid Address

 $\Box$  Site Plan

Residential – Location of structure, septic, and water well within property lines with dimensions from each other See example below

## Example Residential Site Plan