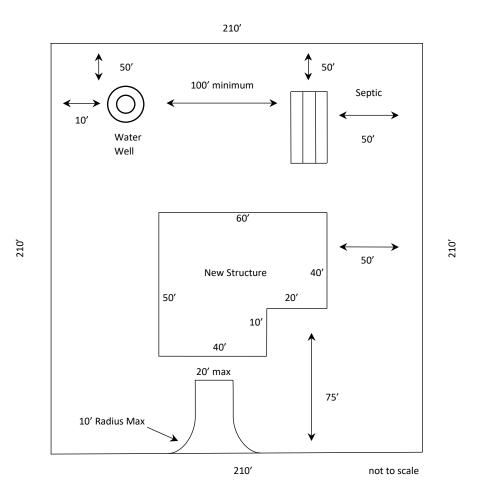

## **Requirements for Drive Approach Permit**

 $\Box$  Valid Address

 $\Box$  Site Plan

Residential – Location of structure, septic and water well within property lines with dimensions from each other See example below

 $\Box$  Commercial – Engineer Design

 $\Box$  Flood Zone – Elevation Certificate

Site Plan Example

## Example Residential Site Plan