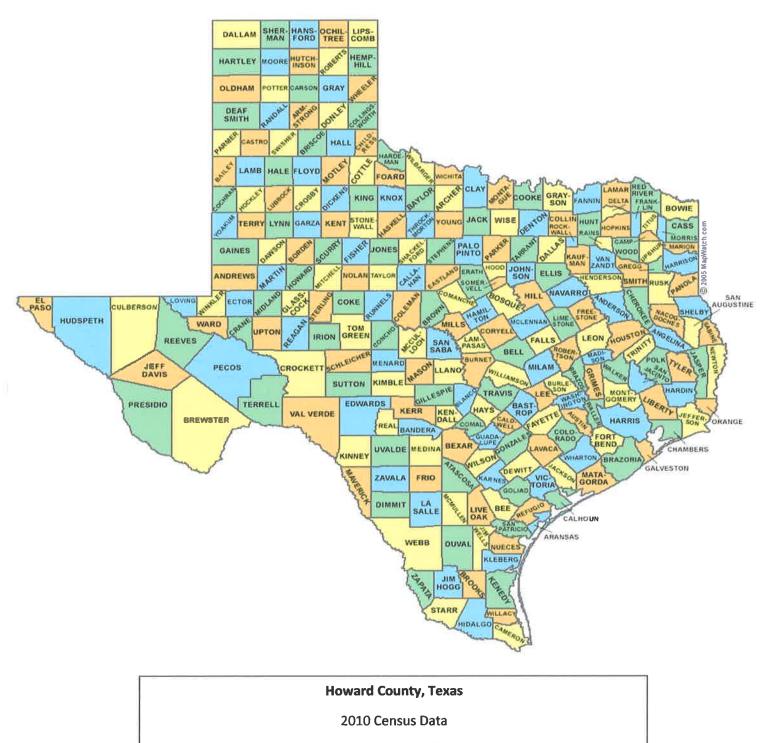

## Texas Counties Map Source: <u>http://county-map.digital-topo.maps.com/texas</u>

Total Population: 35,012

2013 Population Number: 36,147 (Source Wikipedia)

Square Miles (land) 902.84