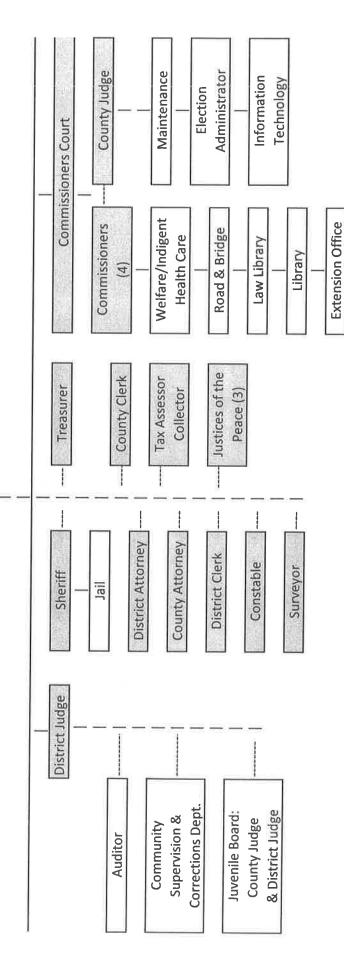

### HOWARD COUNTY, TEXAS ELECTED OFFICIALS

#### **COMMISSIONERS' COURT**

Mark Barr, Judge Oscar Garcia, Commissioner Pct. 1 Donnie Baker, Commissioner Pct. 2 Jimmie Long, Commissioner Pct. 3 John Cline, Commissioner Pct. 4

## DISTRICT JUDGE, 118TH DISTRICT COURT

Timothy D. Yeats

DISTRICT ATTORNEY Hardy Wilkerson

## DISTRICT CLERK Colleen Barton

## JUSTICES OF THE PEACE Bennie Green, Pct. 1-1 Vacant, Pct. 1-2 Linda Halfmann, Pct. 2-1

#### **SHERIFF**

Stan Parker

COUNTY ATTORNEY Joshua Hamby

> COUNTY CLERK Donna Wright

TAX ASSESSOR-COLLECTOR Diane Carter

#### TREASURER

Teresa Thomas

CONSTABLE Kneel Stallings 130

HOWARD COUNTY ORGANIZATIONAL CHART

Shaded Boxes represent elected positions